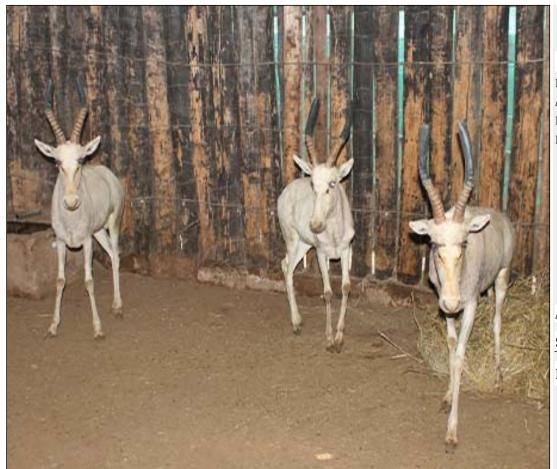

# Lot 09-A116 (Per Unit) Springbuck - Ewe

| Lot   | M | F | Т |
|-------|---|---|---|
| Total | 0 | 6 | 6 |

#### **ADDITIONAL INFORMATION:**

Lot Insurance: No Availability: In the Ring

Delivery Date: Subject to payment

Free Kilometers included in bidding price: Info 1:5 x Adult Ewes, 1 x Sub-Adult Ewe

Area: Bloemfontein

STEYL WILD

# Lot 09-A117 (Per Unit) Springbuck - Ewe

 Lot
 M
 F
 T

 Total
 0
 6
 6

# **ADDITIONAL INFORMATION:**

Lot Insurance: No Availability: In the Ring

Delivery Date: Subject to payment

Free Kilometers included in bidding price: Info 1: 3 x Adult Ewes, 3 x Sub-Adult Ewes

Area: Bloemfontein

## Springbuck - Ewe Lot 09-A118 (Per Unit)

| Lot   | M | F | Т |
|-------|---|---|---|
| Total | 0 | 6 | 6 |

#### **ADDITIONAL INFORMATION:**

Lot Insurance: No Availability: In the Ring

Delivery Date: Subject to payment

Free Kilometers included in bidding price: Info 1: 4 x Adult Ewes, 2 x Sub-Adult Ewes

Area: Bloemfontein