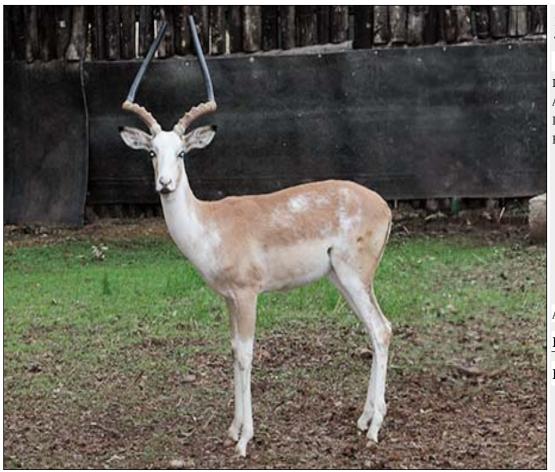

# Lot 01-A063(A) (Per Unit) Impala - Ram : plus 25 inches

 Lot
 M
 F
 T

 Total
 1
 0
 1

#### **ADDITIONAL INFORMATION:**

Lot Insurance: No Availability: In the Ring

Delivery Date: Subject to Payment

Free Kilometers included in bidding price:

Horns length:L: 25 inch R: 24 inch

Info 1:Passively Captured

Area: Swartwater

#### NCP LOMBARD