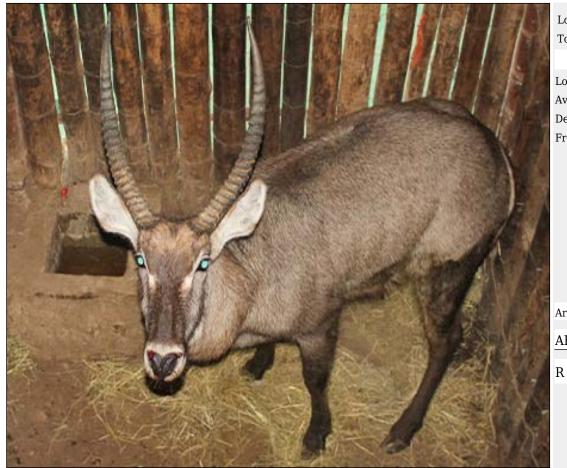

# Waterbuck - Bull Lot 16-A039 (Per Unit)

| Lot   | M | F | Т |
|-------|---|---|---|
| Total | 1 | 0 | 1 |

## **ADDITIONAL INFORMATION:**

Lot Insurance: No Availability: In the Ring

Delivery Date: Subject to payment

Free Kilometers included in bidding price:

Area: Steenbokpan

# Lot 16-A040 (Per Unit) Waterbuck - Bull : plus 31

| Lot   | M | F | Т |
|-------|---|---|---|
| Total | 1 | 0 | 1 |

# **ADDITIONAL INFORMATION:**

Lot Insurance: No Availability: In the Ring

Delivery Date: Subject to Payment

Free Kilometers included in bidding price:

Horns length:31 4/8 inch Base of Horns:9 4/8 inch

Area: Steenbokpan

# STAMP & STOOT BOERDERY

# Lot 16-A041 (Per Unit) Waterbuck - Bull : plus 25

| Lot   | M | F | Т |
|-------|---|---|---|
| Total | 1 | 0 | 1 |

# **ADDITIONAL INFORMATION:**

Lot Insurance: No Availability: In the Ring

Delivery Date: Subject to payment

Free Kilometers included in bidding price:

Horns length:25 inch

Area: Heidelberg

# DITJABE WILDLIFE SERVICES