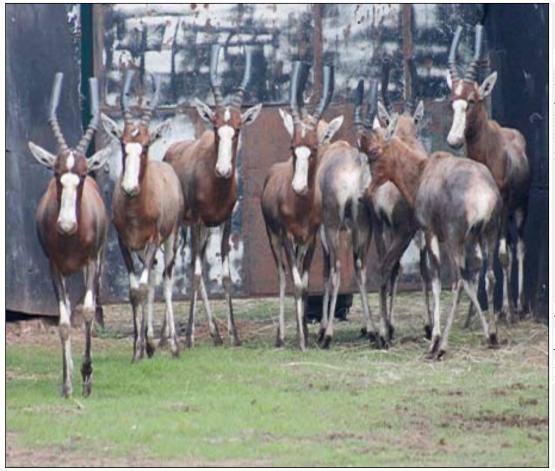

## Lot 20-A108 (Per Unit) Blesbuck - Ewe

 Lot
 M
 F
 T

 Total
 0
 7
 7

#### **ADDITIONAL INFORMATION:**

Lot Insurance: No Availability: In the Ring

Delivery Date: Subject to payment

Free Kilometers included in bidding price:

Area: Bloemfontein

STEYL WILD

#### Blesbuck - Ewe Lot 20-A109 (Per Unit)

| Lot   | М | F | Т |
|-------|---|---|---|
| Total | 0 | 7 | 7 |

#### **ADDITIONAL INFORMATION:**

Lot Insurance: No Availability: In the Ring

Delivery Date: Subject to payment

Free Kilometers included in bidding price: Info 1:6 x Adult Ewes, 1 x Sub-Adult Ewe

Area: Bloemfontein