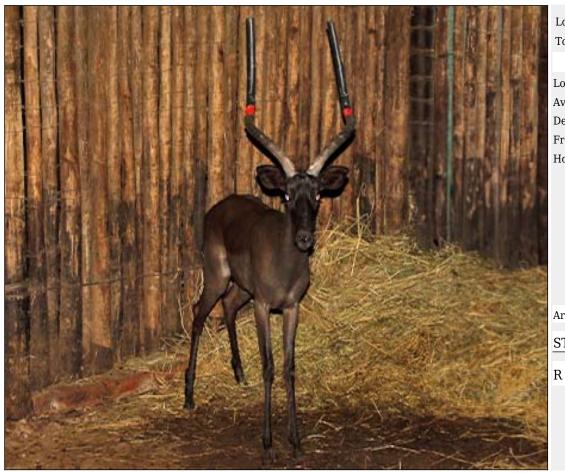

# Lot 01-A063(A) (Per Unit) Impala - Ram : plus 25 inches

 Lot
 M
 F
 T

 Total
 1
 0
 1

#### **ADDITIONAL INFORMATION:**

Lot Insurance: No Availability: In the Ring

Delivery Date: Subject to Payment

Free Kilometers included in bidding price:

Horns length:L: 25 inch R: 24 inch

Info 1:Passively Captured

Area: Swartwater

#### NCP LOMBARD