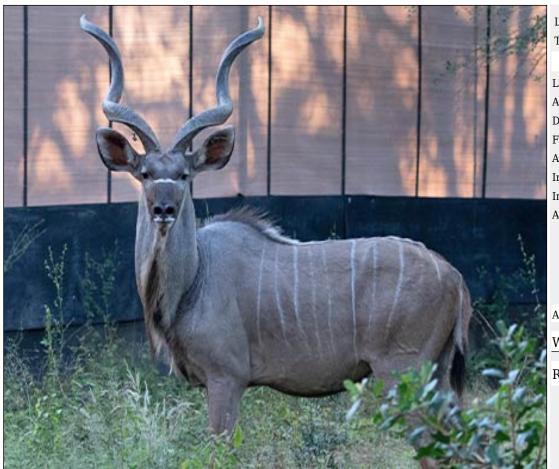

# Kudu - Bull Lot 14-C002 (Per Unit)

| Lot   | M | F | Т |
|-------|---|---|---|
| Total | 1 | 0 | 1 |

# **ADDITIONAL INFORMATION:**

Lot Insurance: No

Availability: On Catalogue

Delivery Date: Subject to payment

Free Kilometers included in bidding price:

Age of Animal:5Y

Info 1:Passively Captured Info 2:Feed Accustomed

Availability:Immediately

Area: Lephalale

# WATERBERG KUDU BREEDERS