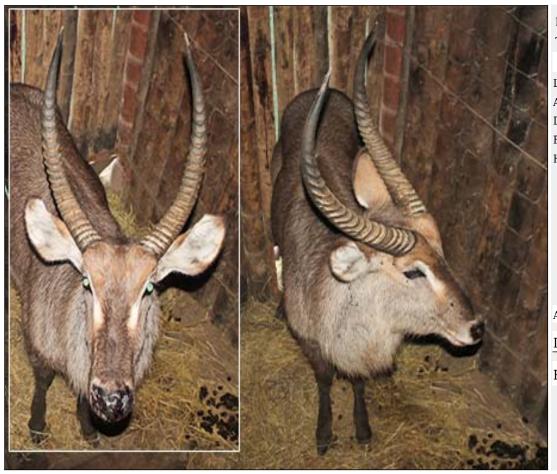

# Waterbuck - Bull Lot 16-A039 (Per Unit)

| Lot   | M | F | Т |
|-------|---|---|---|
| Total | 1 | 0 | 1 |

## **ADDITIONAL INFORMATION:**

Lot Insurance: No Availability: In the Ring

Delivery Date: Subject to payment

Free Kilometers included in bidding price:

Area: Steenbokpan

# Lot 16-A040 (Per Unit) Waterbuck - Bull : plus 31

| Lot   | M | F | Т |
|-------|---|---|---|
| Total | 1 | 0 | 1 |

# **ADDITIONAL INFORMATION:**

Lot Insurance: No Availability: In the Ring

Delivery Date: Subject to Payment

Free Kilometers included in bidding price:

Horns length:31 4/8 inch Base of Horns:9 4/8 inch

Area: Steenbokpan

# STAMP & STOOT BOERDERY

# Lot 16-A041 (Per Unit) Waterbuck - Bull : plus 25

| Lot   | M | F | Т |
|-------|---|---|---|
| Total | 1 | 0 | 1 |

# **ADDITIONAL INFORMATION:**

Lot Insurance: No Availability: In the Ring

Delivery Date: Subject to payment

Free Kilometers included in bidding price:

Horns length:25 inch

Area: Heidelberg

# DITJABE WILDLIFE SERVICES