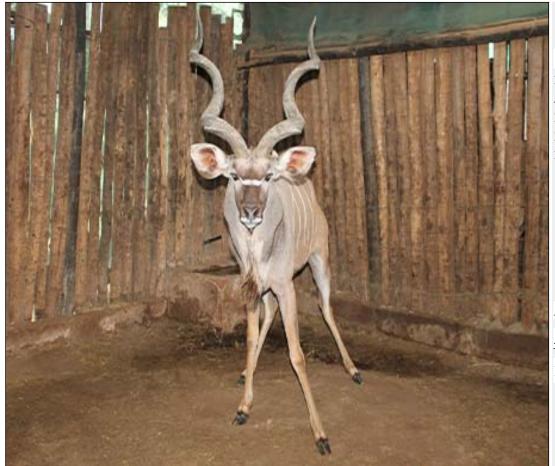

# Lot 14-C001 (Per Unit) Kudu - Bull

| Lot   | М | F | Т |
|-------|---|---|---|
| Total | 1 | 0 | 1 |

## **ADDITIONAL INFORMATION:**

Lot Insurance: No

Availability: On Catalogue

Delivery Date: Subject to payment

Free Kilometers included in bidding price:

Age of Animal:5Y

Sire:63 inch + Bull

Bloodline:DNA Available

Info 1:Passively Captured

Info 2:Feed Accustomed

Availability:Immediately

Area: Lephalale

## WATERBERG KUDU BREEDERS