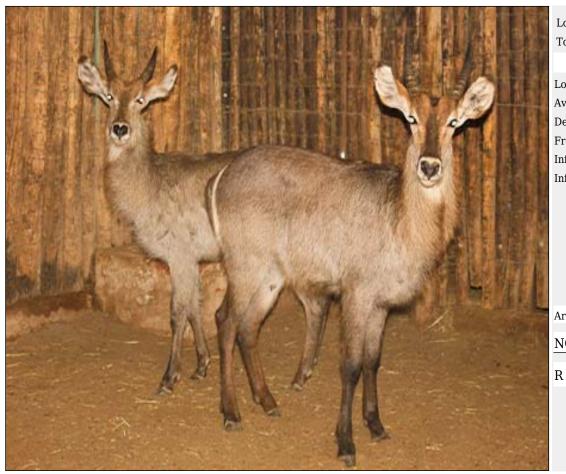

# Waterbuck - Bull Lot 16-A039 (Per Unit)

| Lot   | M | F | Т |
|-------|---|---|---|
| Total | 1 | 0 | 1 |

## **ADDITIONAL INFORMATION:**

Lot Insurance: No Availability: In the Ring

Delivery Date: Subject to payment

Free Kilometers included in bidding price:

Area: Steenbokpan

# Lot 16-A040 (Per Unit) Waterbuck - Bull : plus 31

| Lot   | M | F | Т |
|-------|---|---|---|
| Total | 1 | 0 | 1 |

# **ADDITIONAL INFORMATION:**

Lot Insurance: No Availability: In the Ring

Delivery Date: Subject to Payment

Free Kilometers included in bidding price:

Horns length:31 4/8 inch Base of Horns:9 4/8 inch

Area: Steenbokpan

# STAMP & STOOT BOERDERY