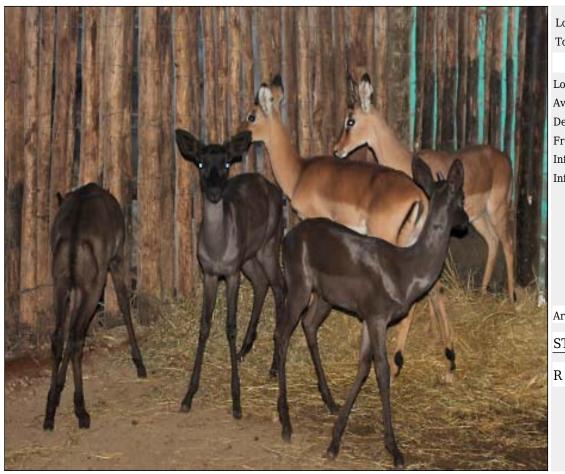

# Lot 01-A017(A) (Per Unit) Impala - Ewe

| Lot   | M | F | Т |
|-------|---|---|---|
| Total | 0 | 6 | 6 |

## **ADDITIONAL INFORMATION:**

Lot Insurance: No Availability: In the Ring

Delivery Date: Subject to Payment

Free Kilometers included in bidding price: Info  $1:4 \times Adult Ewes$ ,  $2 \times Sub-Adult Ewes$ 

Area: Steenbokpan

#### STAMP & STOOT BOERDERY