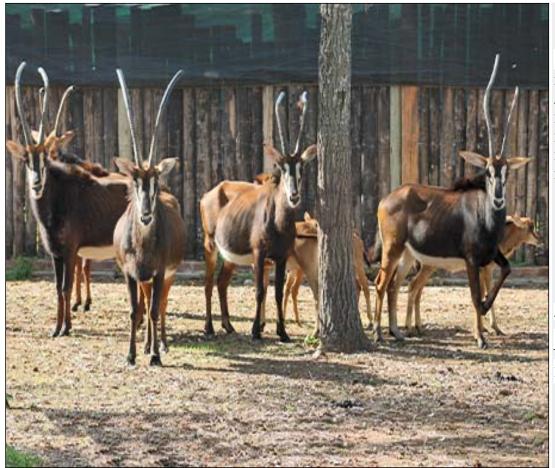

# Sable - Bull : 41 inches plus Lot 10-A086 (Per Unit)

| Lot   | М | F | T |
|-------|---|---|---|
| Total | 1 | 0 | 1 |

## **ADDITIONAL INFORMATION:**

Lot Insurance: No Availability: In the Ring

Delivery Date: Subject to payment

Free Kilometers included in bidding price: Horns length:L: 40 4/8 inch R: 41 4/8 inch

Area: Heidelberg

# DITJABE WILDLIFE SERVICES

# Lot 10-A087 (Per Unit) Sable - Bull : 41 inches plus

| Lot   | M | F | Т |
|-------|---|---|---|
| Total | 1 | 0 | 1 |

# Sable - Bull : 44 inches plus Lot 10-A088 (Per Unit)

| Lot   | М | F | Т |
|-------|---|---|---|
| Total | 1 | 0 | 1 |

## **ADDITIONAL INFORMATION:**

Lot Insurance: No Availability: In the Ring

Delivery Date: Subject to payment

Free Kilometers included in bidding price:

Horns length:L+R: 44 4/8 inch Base of Horns:L+R: 10 4/8 inch SCI measurement of Horns:110 inch

Area: Bulgerivier

## SILENT VALLEY

# Sable - Bull Lot 10-A089 (Per Unit)

| Lot   | M | F | Т |
|-------|---|---|---|
| Total | 1 | 0 | 1 |

# **ADDITIONAL INFORMATION:**

Lot Insurance: No Availability: In the Ring

Delivery Date: Subject to payment

Free Kilometers included in bidding price:

Area: Bela-Bela

# Lot 10-A090 (Per Unit) Sable - Bull

| Lot   | M | F | Т |
|-------|---|---|---|
| Total | 1 | 0 | 1 |

## MOUNTAIN BUFFALO SAFARIS

# Sable - Bull : Sub-Adult Lot 10-A091 (Per Unit)

| Lot   | M | F | Т |
|-------|---|---|---|
| Total | 2 | 0 | 2 |

# **ADDITIONAL INFORMATION:**

Lot Insurance: No Availability: In the Ring

Delivery Date: Subject to payment

Free Kilometers included in bidding price:

Info 1:Sub-Adult Bulls

Area: Bela-Bela

# Sable - Bull : Young Lot 10-A092 (Per Unit)

| Lot   | M | F | Т |
|-------|---|---|---|
| Total | 3 | 0 | 3 |

## **ADDITIONAL INFORMATION:**

Lot Insurance: No Availability: In the Ring

Delivery Date: Subject to payment

Free Kilometers included in bidding price:

Info 1:Young Bulls

Area: Bela-Bela

# Sable - Bull : Young Lot 10-A093 (Per Unit)

| Lot   | M | F | Т |
|-------|---|---|---|
| Total | 3 | 0 | 3 |

# Lot 10-A094 (Per Unit) Sable - Bull : Sub-Adult

| Lot   | M  | F | Т |
|-------|----|---|---|
| Total | 2. | 0 | 2 |

## **ADDITIONAL INFORMATION:**

Lot Insurance: No Availability: In the Ring

Delivery Date: Subject to payment

Free Kilometers included in bidding price:

Info 1:Sub-Adult Bulls

Area: Bela-Bela

# Lot 10-A107 (Per Unit) Sable - Cow : with Calf

| Lot   | M | F | Т |
|-------|---|---|---|
| Total | 0 | 5 | 5 |

## **ADDITIONAL INFORMATION:**

Lot Insurance: No Availability: In the Ring

Delivery Date: Subject to payment

Free Kilometers included in bidding price: Horns length:25 in / 29 in / 30 in / 30 in / 33 in

Info 1:3 x Calves Free (Gender Unknow