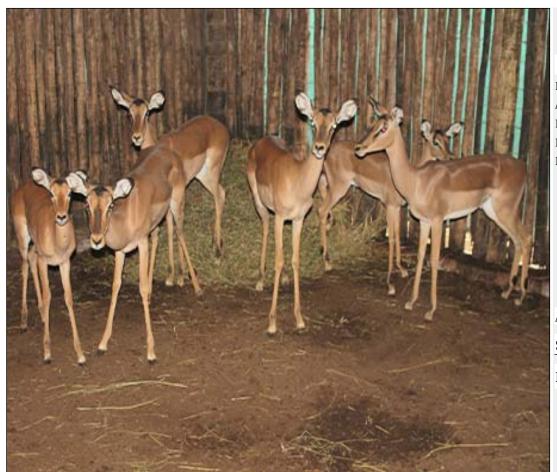

## Impala - Ram Lot 01-A007 (Per Unit)

| Lot   | M | F | T |
|-------|---|---|---|
| Total | 5 | 0 | 5 |

## **ADDITIONAL INFORMATION:**

Lot Insurance: No Availability: In the Ring

Delivery Date: Subject to Payment

Free Kilometers included in bidding price:

Info 1:2 x Sub-Adult Rams Info 2:3 x Young Rams

Area: Groblersdal