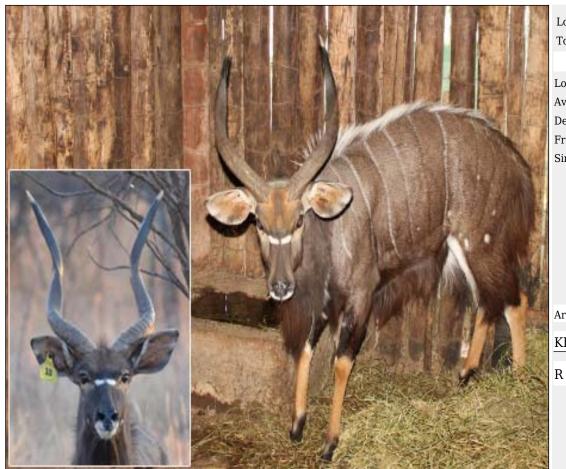

# Lot 14-C001 (Per Unit) Kudu - Bull

| Lot   | М | F | Т |
|-------|---|---|---|
| Total | 1 | 0 | 1 |

## **ADDITIONAL INFORMATION:**

Lot Insurance: No

Availability: On Catalogue

Delivery Date: Subject to payment

Free Kilometers included in bidding price:

Age of Animal:5Y

Sire:63 inch + Bull

Bloodline:DNA Available

Info 1:Passively Captured

Info 2:Feed Accustomed

Availability:Immediately

Area: Lephalale

## WATERBERG KUDU BREEDERS