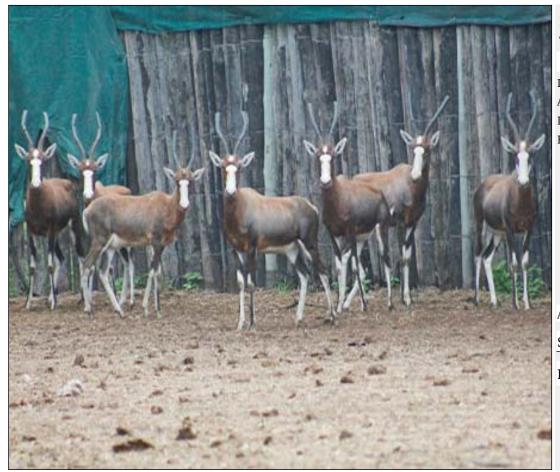

## Lot 20-A108 (Per Unit) Blesbuck - Ewe

 Lot
 M
 F
 T

 Total
 0
 7
 7

#### **ADDITIONAL INFORMATION:**

Lot Insurance: No Availability: In the Ring

Delivery Date: Subject to payment

Free Kilometers included in bidding price:

Area: Bloemfontein

STEYL WILD