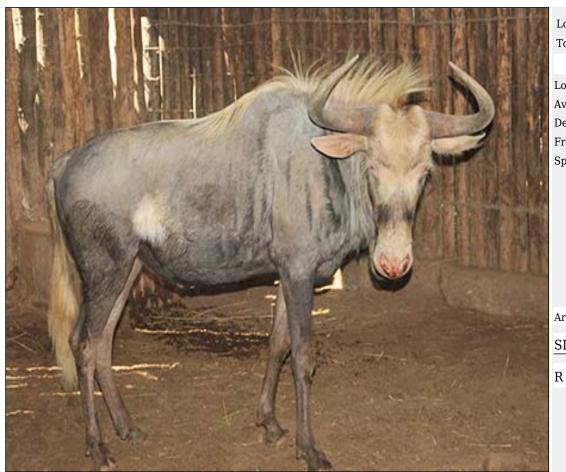

# Lot 14-C001 (Per Unit) Kudu - Bull

| Lot   | М | F | Т |
|-------|---|---|---|
| Total | 1 | 0 | 1 |

## **ADDITIONAL INFORMATION:**

Lot Insurance: No

Availability: On Catalogue

Delivery Date: Subject to payment

Free Kilometers included in bidding price:

Age of Animal:5Y

Sire:63 inch + Bull

Bloodline:DNA Available

Info 1:Passively Captured

Info 2:Feed Accustomed

Availability:Immediately

Area: Lephalale

## WATERBERG KUDU BREEDERS