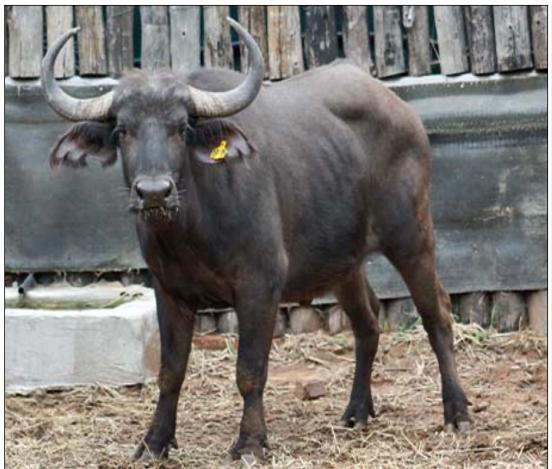

# Lot 08-A080(A) (Per Unit) Buffalo - Cow : 29 inches plus

| Lot   | М | F | Т |
|-------|---|---|---|
| Total | 0 | 1 | 1 |

#### ADDITIONAL INFORMATION:

Lot Insurance: No Availability: In the Ring

Delivery Date: Subject to Payment

Free Kilometers included in bidding price:

Tag number:19/5

Microchip number:945000002105898

Age of Animal:6Y

Spread of Horns:29 6/8 inch

Pregnancy Status:Pregnant

Availability:Immediately

Estimate Delivery Date:Subject to Permits

Area: Lephalale

#### WATERBERG ESTATES