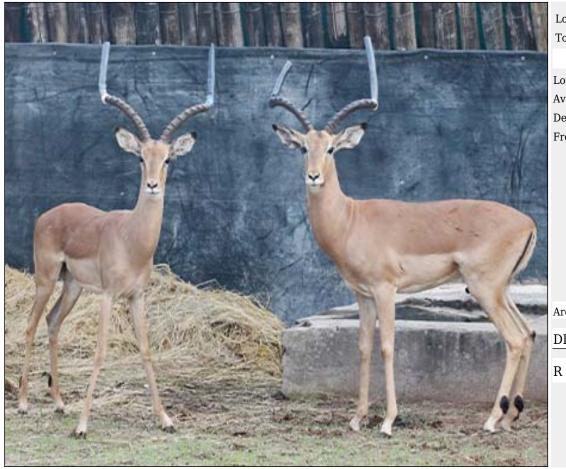

## Impala - Ram Lot 01-A007 (Per Unit)

| Lot   | M | F | T |
|-------|---|---|---|
| Total | 5 | 0 | 5 |

## **ADDITIONAL INFORMATION:**

Lot Insurance: No Availability: In the Ring

Delivery Date: Subject to Payment

Free Kilometers included in bidding price:

Info 1:2 x Sub-Adult Rams Info 2:3 x Young Rams

Area: Groblersdal