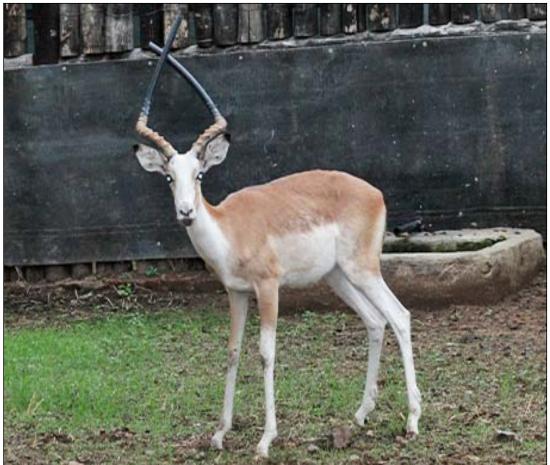

# Lot 01-A063(A) (Per Unit) Impala - Ram : plus 25 inches

 Lot
 M
 F
 T

 Total
 1
 0
 1

#### **ADDITIONAL INFORMATION:**

Lot Insurance: No Availability: In the Ring

Delivery Date: Subject to Payment

Free Kilometers included in bidding price:

Horns length:L: 25 inch R: 24 inch

Info 1:Passively Captured

Area: Swartwater