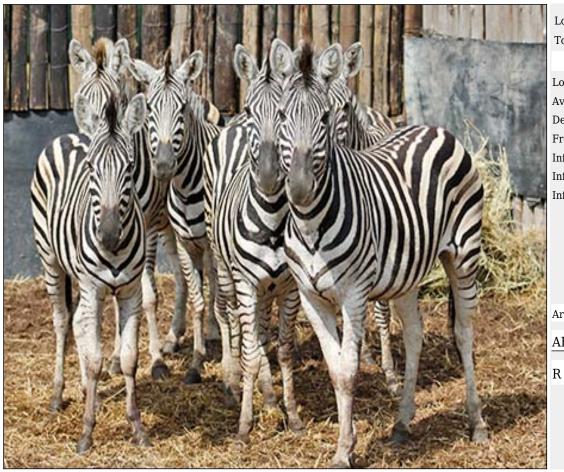

# Lot 17-A076 (Per Unit) Zebra : Burchells - Family

| Lot   | M | F | Т |
|-------|---|---|---|
| Total | 1 | 5 | 6 |

# **ADDITIONAL INFORMATION:**

Lot Insurance: No Availability: In the Ring

Delivery Date: Subject to payment

Free Kilometers included in bidding price:

Info 1: 1 x Adult Stallion

Info 2:3 x Adult Mares, 2 x Sub-Adult Mares

Area: Mookgophong

## AFRICAN WILDLIFE AUCTIONS

## Zebra: Burchells - Family Lot 17-A077 (Per Unit)

| Lot   | M | F | Т |
|-------|---|---|---|
| Total | 3 | 1 | 4 |

# **ADDITIONAL INFORMATION:**

Lot Insurance: No Availability: In the Ring

Delivery Date: Subject to payment

Free Kilometers included in bidding price:

Info 1: 3 x Stallions Info 2:1 x Mares

Info 3: Visible Bite Marks on All Zebras