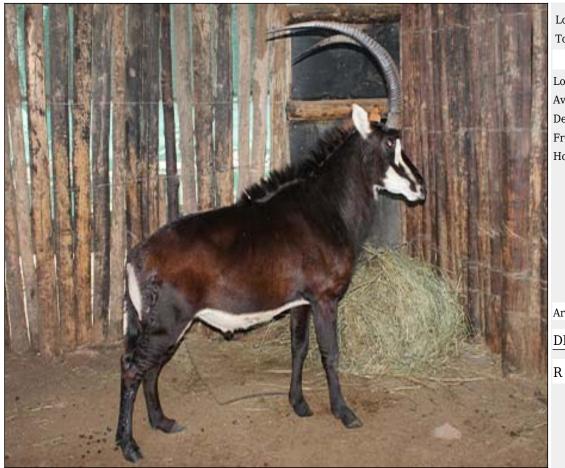

# Lot 10-A087 (Per Unit) Sable - Bull : 41 inches plus

| Lot   | M | F | Т |
|-------|---|---|---|
| Total | 1 | 0 | 1 |

## **ADDITIONAL INFORMATION:**

Lot Insurance: No Availability: In the Ring

Delivery Date: Subject to payment

Free Kilometers included in bidding price: Horns length:L: 40 4/8 inch R: 41 4/8 inch

Area: Heidelberg

# DITJABE WILDLIFE SERVICES