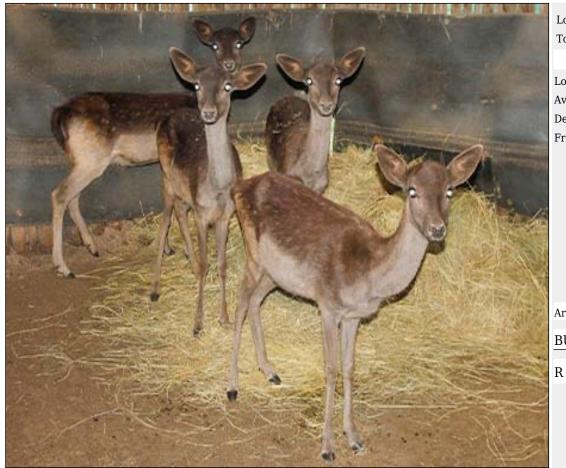

#### Lot 09-A013 (Per Unit) Fallow Deer: Black - Ewe

| Lot   | M | F | Т |
|-------|---|---|---|
| Total | 0 | 4 | 4 |

#### **ADDITIONAL INFORMATION:**

Lot Insurance: No Availability: In the Ring

Delivery Date: Subject to payment

Free Kilometers included in bidding price:

Area: Bela-Bela

#### BUSHVELD SPRINGBUCK