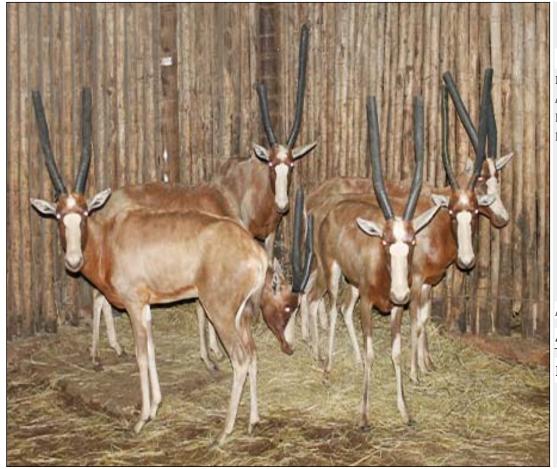

## Lot 20-A001 (Per Unit) Blesbuck : Yellow - Ewe : Young

 Lot
 M
 F
 T

 Total
 0
 4
 4

#### **ADDITIONAL INFORMATION:**

Lot Insurance: No Availability: In the Ring

Delivery Date: Subject to payment

Free Kilometers included in bidding price:

Info 1:Young Ewes

Area: Mafikeng

#### 4 DIMENSION WILDLIFE SERVICES