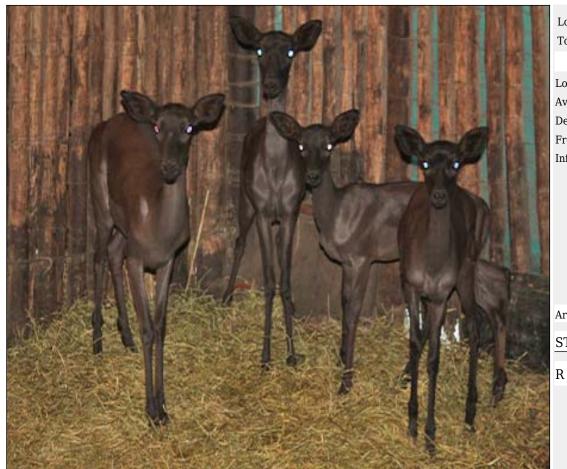

# Lot 01-A017(A) (Per Unit) Impala - Ewe

| Lot   | M | F | Т |
|-------|---|---|---|
| Total | 0 | 6 | 6 |

## **ADDITIONAL INFORMATION:**

Lot Insurance: No Availability: In the Ring

Delivery Date: Subject to Payment

Free Kilometers included in bidding price: Info  $1:4 \times Adult Ewes$ ,  $2 \times Sub-Adult Ewes$ 

Area: Steenbokpan

#### STAMP & STOOT BOERDERY