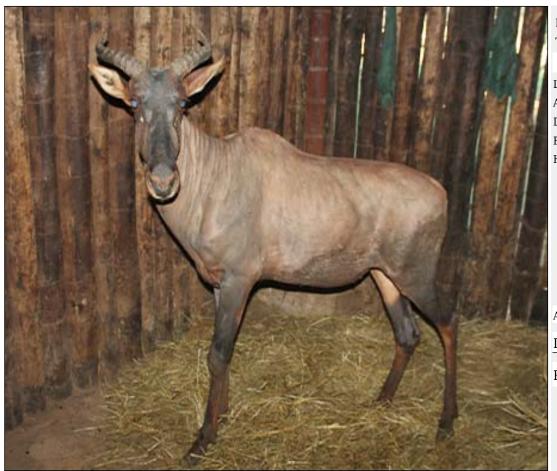

# Lot 15-A042 (Per Unit) Red Hartebeest - Bull : Sub-

| Lot   | M | F | Т |
|-------|---|---|---|
| Total | 1 | 0 | 1 |

# **ADDITIONAL INFORMATION:**

Lot Insurance: No Availability: In the Ring

Delivery Date: Subject to payment

Free Kilometers included in bidding price:

Info 1:Sub-Adult Bull

Area: Heidelberg

# DITJABE WILDLIFE SERVICES

# Red Hartebeest - Bull: 19 Lot 15-A043 (Per Unit)

| Lot   | M | F | T |
|-------|---|---|---|
| Total | 1 | 0 | 1 |

# **ADDITIONAL INFORMATION:**

Lot Insurance: No Availability: In the Ring

Delivery Date: Subject to payment

Free Kilometers included in bidding price:

Horns length:19 4/8 inch

Area: Heidelberg