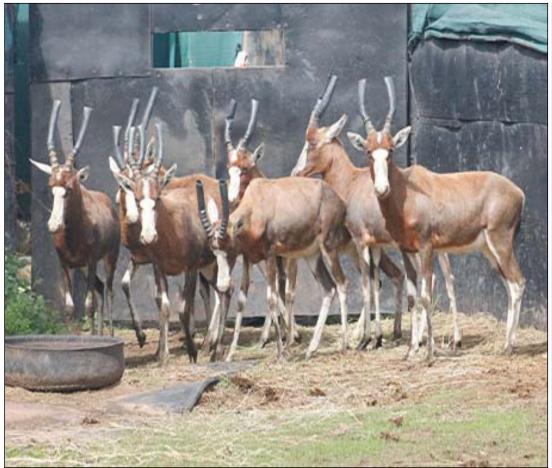

## Lot 20-A108 (Per Unit) Blesbuck - Ewe

 Lot
 M
 F
 T

 Total
 0
 7
 7

#### **ADDITIONAL INFORMATION:**

Lot Insurance: No Availability: In the Ring

Delivery Date: Subject to payment

Free Kilometers included in bidding price:

Area: Bloemfontein

STEYL WILD

#### Blesbuck - Ewe Lot 20-A109 (Per Unit)

| Lot   | М | F | Т |
|-------|---|---|---|
| Total | 0 | 7 | 7 |

#### **ADDITIONAL INFORMATION:**

Lot Insurance: No Availability: In the Ring

Delivery Date: Subject to payment

Free Kilometers included in bidding price: Info 1:6 x Adult Ewes, 1 x Sub-Adult Ewe

Area: Bloemfontein