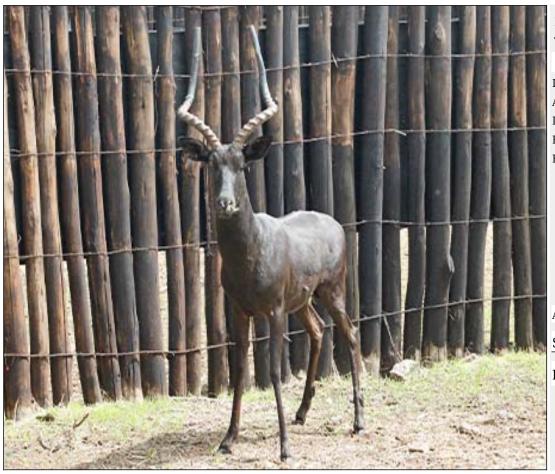

# Lot 14-C001 (Per Unit) Kudu - Bull

| Lot   | М | F | Т |
|-------|---|---|---|
| Total | 1 | 0 | 1 |

## **ADDITIONAL INFORMATION:**

Lot Insurance: No

Availability: On Catalogue

Delivery Date: Subject to payment

Free Kilometers included in bidding price:

Age of Animal:5Y

Sire:63 inch + Bull

Bloodline:DNA Available

Info 1:Passively Captured

Info 2:Feed Accustomed

Availability:Immediately

Area: Lephalale

## WATERBERG KUDU BREEDERS