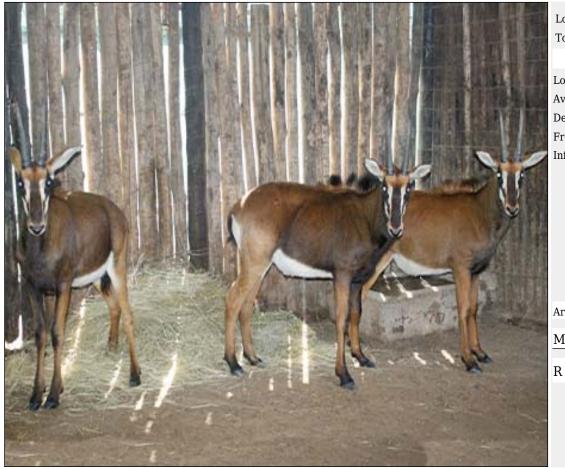

# Sable - Bull : Sub-Adult Lot 10-A091 (Per Unit)

| Lot   | M | F | Т |
|-------|---|---|---|
| Total | 2 | 0 | 2 |

# **ADDITIONAL INFORMATION:**

Lot Insurance: No Availability: In the Ring

Delivery Date: Subject to payment

Free Kilometers included in bidding price:

Info 1:Sub-Adult Bulls

Area: Bela-Bela

# Sable - Bull : Young Lot 10-A092 (Per Unit)

| Lot   | M | F | Т |
|-------|---|---|---|
| Total | 3 | 0 | 3 |

## **ADDITIONAL INFORMATION:**

Lot Insurance: No Availability: In the Ring

Delivery Date: Subject to payment

Free Kilometers included in bidding price:

Info 1:Young Bulls

Area: Bela-Bela

# Sable - Bull : Young Lot 10-A093 (Per Unit)

| Lot   | M | F | Т |
|-------|---|---|---|
| Total | 3 | 0 | 3 |

# Lot 10-A094 (Per Unit) Sable - Bull : Sub-Adult

| Lot   | M  | F | Т |
|-------|----|---|---|
| Total | 2. | 0 | 2 |

## **ADDITIONAL INFORMATION:**

Lot Insurance: No Availability: In the Ring

Delivery Date: Subject to payment

Free Kilometers included in bidding price:

Info 1:Sub-Adult Bulls

Area: Bela-Bela

## MOUNTAIN BUFFALO SAFARIS