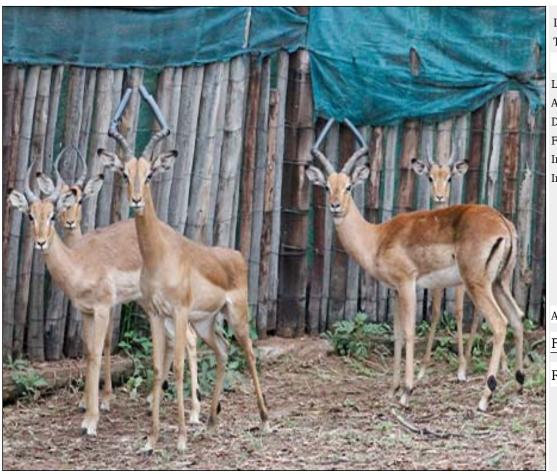

## Impala - Ram Lot 01-A007 (Per Unit)

| Lot   | M | F | T |
|-------|---|---|---|
| Total | 5 | 0 | 5 |

## **ADDITIONAL INFORMATION:**

Lot Insurance: No Availability: In the Ring

Delivery Date: Subject to Payment

Free Kilometers included in bidding price:

Info 1:2 x Sub-Adult Rams Info 2:3 x Young Rams

Area: Groblersdal