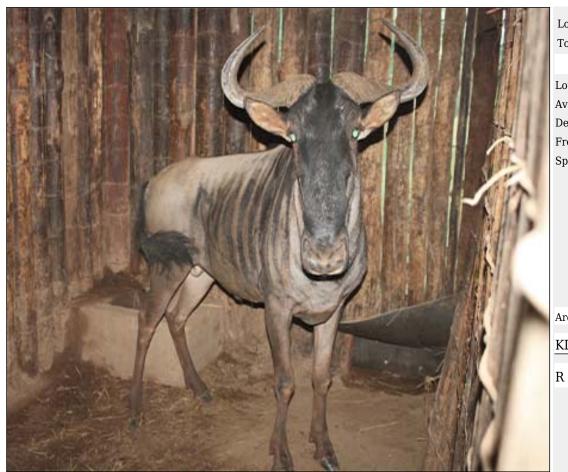

## Blue Wildebeest - Bull : 27 Lot 03-A033 (Per Unit)

| Lot   | M | F | Т |
|-------|---|---|---|
| Total | 1 | 0 | 1 |

## **ADDITIONAL INFORMATION:**

Lot Insurance: No Availability: In the Ring

Delivery Date: Subject to Payment

Free Kilometers included in bidding price:

Spread of Horns:27 2/8 inch

Area: Thabazimbi

#### KLEIN BEGIN FEEDLOTS