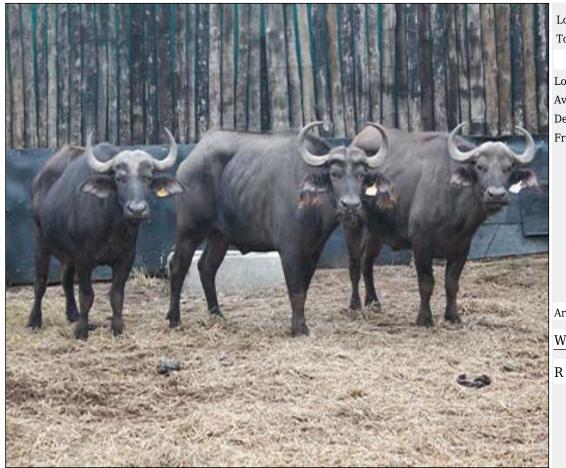

### Lot 08-A078 (Per Unit) Buffalo - Cow

| Lot   | M | F | Т |
|-------|---|---|---|
| Total | 0 | 3 | 3 |

# **ADDITIONAL INFORMATION:**

Lot Insurance: No Availability: In the Ring

Delivery Date: Subject to Payment

Free Kilometers included in bidding price:

Area: Lephalale

#### WATERBERG ESTATES

# LOT 08-A078 (Per Unit) Buffalo Special Details and Additional Info for Lot

| Tag number             | B1                 | 57                 | 13                 |  |
|------------------------|--------------------|--------------------|--------------------|--|
| Microchip number       | 4C38207D52         | 900008800721646    | 900008800725610    |  |
| Age of Animal          | 10y                | 9y                 | 10y                |  |
| Spread of Horns        | 24 5/8 inch        | 25 3/8 inch        | 26 1/8 inch        |  |
| Pregnancy Status       | Pregnant           | Pregnant           | Not Pregnant       |  |
| Availability           | Immediately        | Immediately        | Immediately        |  |
| Estimate Delivery Date | Subject to Permits | Subject to Permits | Subject to Permits |  |