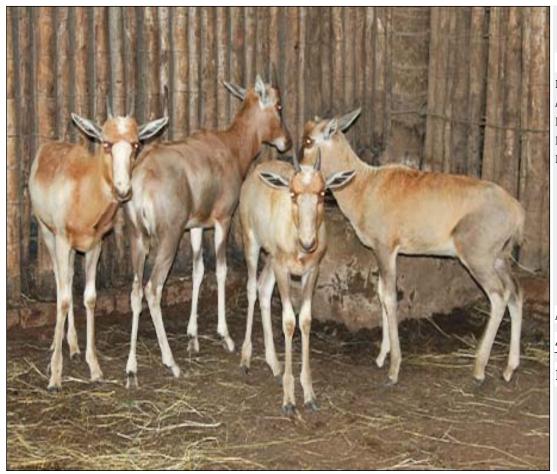

# Lot 11-A084 (Per Unit) Gemsbuck - Family Group

| Lot   | M | F | Т |
|-------|---|---|---|
| Total | 1 | 3 | 4 |

## **ADDITIONAL INFORMATION:**

Lot Insurance: No Availability: In the Ring

Delivery Date: Subject to payment

Free Kilometers included in bidding price: Info  $1:1 \times Sub$ -Adult Bull,  $3 \times Heifers$ 

Info 2:1 Heifer with Right Horn Only

Area: Mafikeng

## 4 DIMENSION WILDLIFE SERVICES