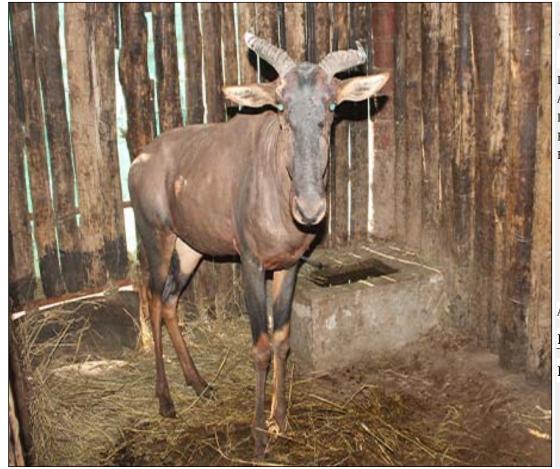

#### Lot 09-A052 (Per Unit) Tsessebe - Bull

Lot Total

#### **ADDITIONAL INFORMATION:**

Lot Insurance: No Availability: In the Ring

Delivery Date: Subject to payment

Free Kilometers included in bidding price:

Horns length:13 4/8 inch

Area: Heidelberg

# DITJABE WILDLIFE SERVICES