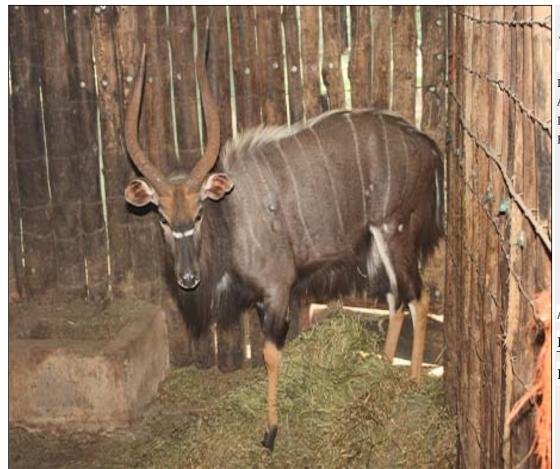

# Lot 14-C001 (Per Unit) Kudu - Bull

| Lot   | М | F | Т |
|-------|---|---|---|
| Total | 1 | 0 | 1 |

## **ADDITIONAL INFORMATION:**

Lot Insurance: No

Availability: On Catalogue

Delivery Date: Subject to payment

Free Kilometers included in bidding price:

Age of Animal:5Y

Sire:63 inch + Bull

Bloodline:DNA Available

Info 1:Passively Captured

Info 2:Feed Accustomed

Availability:Immediately

Area: Lephalale

## WATERBERG KUDU BREEDERS