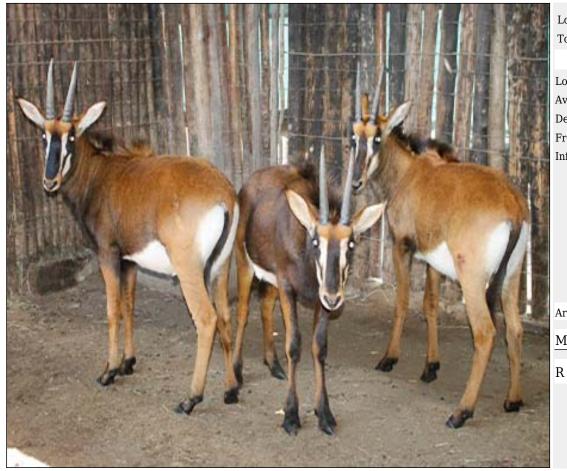

# Sable - Bull : 41 inches plus Lot 10-A086 (Per Unit)

| Lot   | М | F | T |
|-------|---|---|---|
| Total | 1 | 0 | 1 |

## **ADDITIONAL INFORMATION:**

Lot Insurance: No Availability: In the Ring

Delivery Date: Subject to payment

Free Kilometers included in bidding price: Horns length:L: 40 4/8 inch R: 41 4/8 inch

Area: Heidelberg

# DITJABE WILDLIFE SERVICES