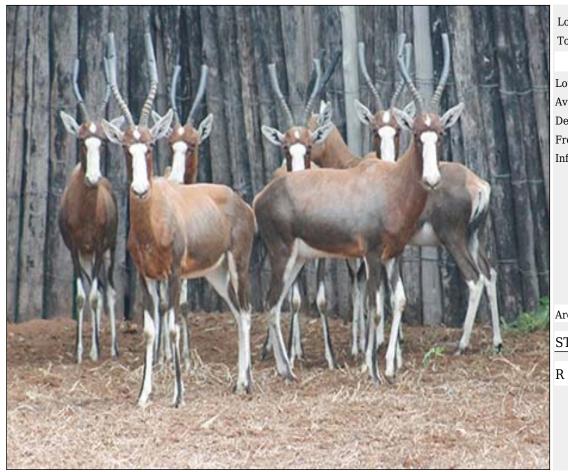

## Lot 20-A001 (Per Unit) Blesbuck : Yellow - Ewe : Young

 Lot
 M
 F
 T

 Total
 0
 4
 4

#### **ADDITIONAL INFORMATION:**

Lot Insurance: No Availability: In the Ring

Delivery Date: Subject to payment

Free Kilometers included in bidding price:

Info 1:Young Ewes

Area: Mafikeng

## Lot 20-A002 (Per Unit) Blesbuck : Yellow - Ewe

 Lot
 M
 F
 T

 Total
 0
 6
 6

#### **ADDITIONAL INFORMATION:**

Lot Insurance: No Availability: In the Ring

Delivery Date: Subject to payment

Free Kilometers included in bidding price:

Area: Mafikeng