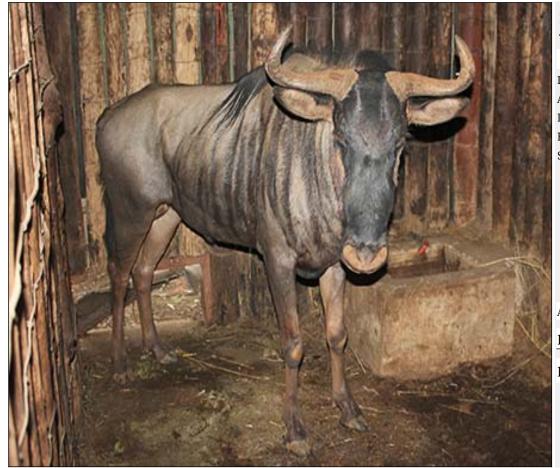

## Blue Wildebeest - Bull : 27 Lot 03-A033 (Per Unit)

| Lot   | M | F | Т |
|-------|---|---|---|
| Total | 1 | 0 | 1 |

## **ADDITIONAL INFORMATION:**

Lot Insurance: No Availability: In the Ring

Delivery Date: Subject to Payment

Free Kilometers included in bidding price:

Spread of Horns:27 2/8 inch

Area: Thabazimbi

#### KLEIN BEGIN FEEDLOTS