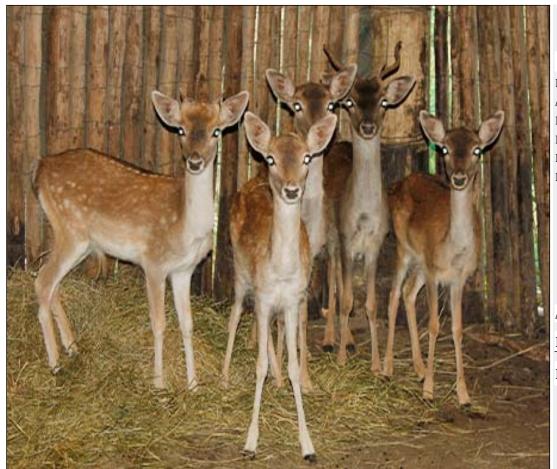

# Lot 09-A012 (Per Unit) Fallow Deer - Family Group

| Lot   | М | F | Т |
|-------|---|---|---|
| Total | 2 | 3 | 5 |

#### **ADDITIONAL INFORMATION:**

Lot Insurance: No Availability: In the Ring

Delivery Date: Subject to payment

Free Kilometers included in bidding price: Info 1:1 x Sub-Adult Buck, 1 x Young Buck Info 2:1 x Adult Doe, 2 x Sub-Adult Doe

Area: Bela-Bela

#### BUSHVELD SPRINGBUCK