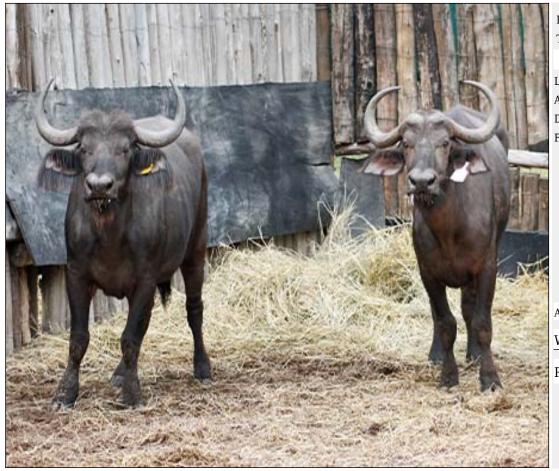

#### Lot 08-A079 (Per Unit) Buffalo - Cow : Pregnant

| Lot   | M | F | Т |
|-------|---|---|---|
| Total | 0 | 2 | 2 |

#### **ADDITIONAL INFORMATION:**

Lot Insurance: No Availability: In the Ring

Delivery Date: Subject to Payment

Free Kilometers included in bidding price:

Area: Lephalale

#### WATERBERG ESTATES

# LOT 08-A079 (Per Unit) Buffalo Special Details and Additional Info for Lot

| Tag number             | 91                 | 85                 |  |  |
|------------------------|--------------------|--------------------|--|--|
| Microchip number       | 953010000439359    | 953010000440049    |  |  |
| Age of Animal          | 8Y                 | 8Y                 |  |  |
| Spread of Horns        | 27 3/8 inch        | 28 5/8 inch        |  |  |
| Pregnancy Status       | Pregnant           | Pregnant           |  |  |
| Availability           | Immediately        | Immediately        |  |  |
| Estimate Delivery Date | Subject to Permits | Subject to Permits |  |  |