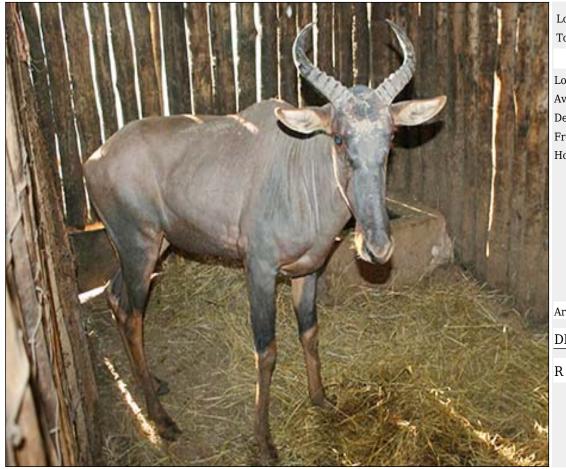

# Lot 15-A042 (Per Unit) Red Hartebeest - Bull : Sub-

| Lot   | M | F | Т |
|-------|---|---|---|
| Total | 1 | 0 | 1 |

# **ADDITIONAL INFORMATION:**

Lot Insurance: No Availability: In the Ring

Delivery Date: Subject to payment

Free Kilometers included in bidding price:

Info 1:Sub-Adult Bull

Area: Heidelberg

# DITJABE WILDLIFE SERVICES

# Red Hartebeest - Bull: 19 Lot 15-A043 (Per Unit)

| Lot   | M | F | T |
|-------|---|---|---|
| Total | 1 | 0 | 1 |

# **ADDITIONAL INFORMATION:**

Lot Insurance: No Availability: In the Ring

Delivery Date: Subject to payment

Free Kilometers included in bidding price:

Horns length:19 4/8 inch

Area: Heidelberg