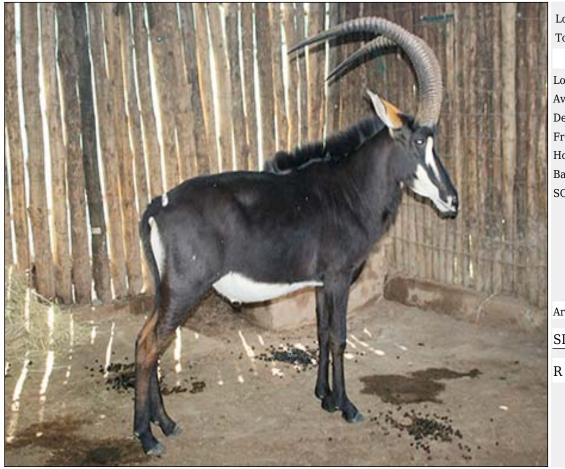

# Sable - Bull : 44 inches plus Lot 10-A088 (Per Unit)

| Lot   | М | F | Т |
|-------|---|---|---|
| Total | 1 | 0 | 1 |

## **ADDITIONAL INFORMATION:**

Lot Insurance: No Availability: In the Ring

Delivery Date: Subject to payment

Free Kilometers included in bidding price:

Horns length:L+R: 44 4/8 inch Base of Horns:L+R: 10 4/8 inch SCI measurement of Horns:110 inch

Area: Bulgerivier

## SILENT VALLEY