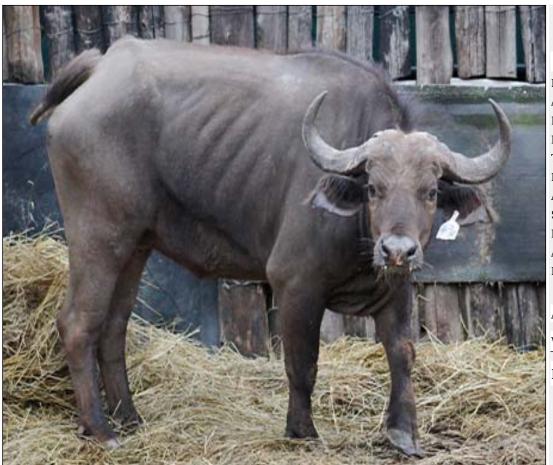

### Lot 08-A078 (Per Unit) Buffalo - Cow

| Lot   | M | F | Т |
|-------|---|---|---|
| Total | 0 | 3 | 3 |

# **ADDITIONAL INFORMATION:**

Lot Insurance: No Availability: In the Ring

Delivery Date: Subject to Payment

Free Kilometers included in bidding price:

Area: Lephalale

#### WATERBERG ESTATES