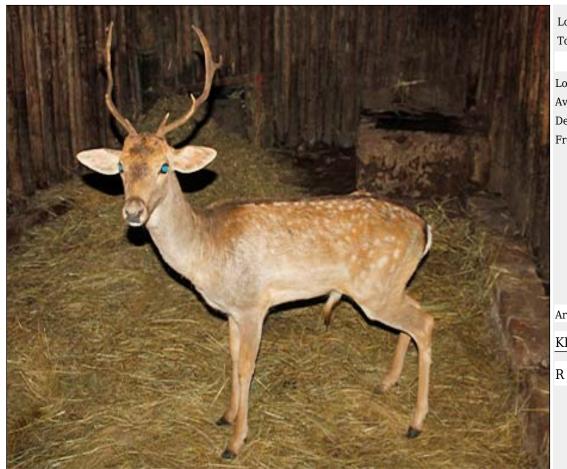

# Lot 14-C001 (Per Unit) Kudu - Bull

| Lot   | М | F | Т |
|-------|---|---|---|
| Total | 1 | 0 | 1 |

## **ADDITIONAL INFORMATION:**

Lot Insurance: No

Availability: On Catalogue

Delivery Date: Subject to payment

Free Kilometers included in bidding price:

Age of Animal:5Y

Sire:63 inch + Bull

Bloodline:DNA Available

Info 1:Passively Captured

Info 2:Feed Accustomed

Availability:Immediately

Area: Lephalale

## WATERBERG KUDU BREEDERS