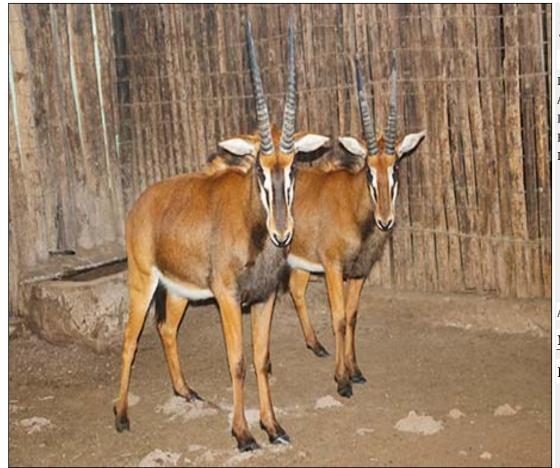

# Sable - Bull : 44 inches plus Lot 10-A088 (Per Unit)

| Lot   | М | F | Т |
|-------|---|---|---|
| Total | 1 | 0 | 1 |

## **ADDITIONAL INFORMATION:**

Lot Insurance: No Availability: In the Ring

Delivery Date: Subject to payment

Free Kilometers included in bidding price:

Horns length:L+R: 44 4/8 inch Base of Horns:L+R: 10 4/8 inch SCI measurement of Horns:110 inch

Area: Bulgerivier

## SILENT VALLEY