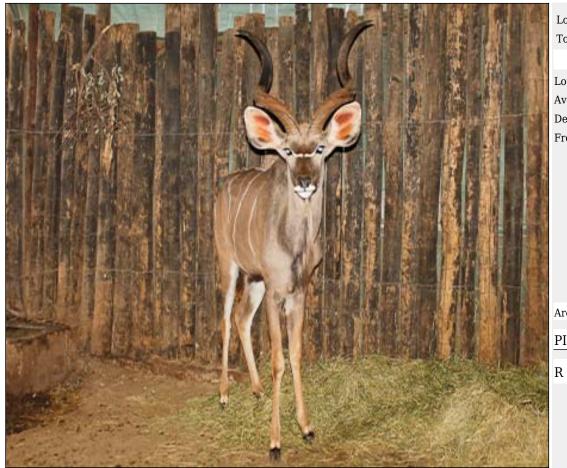

# Lot 14-A124 (Per Unit) Kudu - Bull : Sub-Adult

| Lot   | M | F | Т |
|-------|---|---|---|
| Total | 1 | 0 | 1 |

# **ADDITIONAL INFORMATION:**

Lot Insurance: No Availability: In the Ring

Delivery Date: Subject to Payment

Free Kilometers included in bidding price:

Info 1:Sub-Adult Bull

Area: Bela-Bela

## FUTURE GENETIC GAME