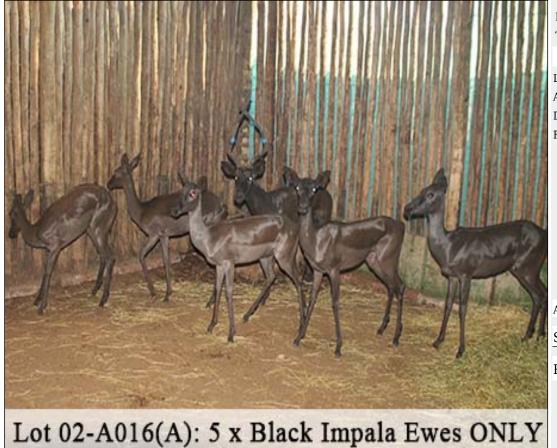

## Lot 02-A016(A) (Per Unit) Impala: Black - Ewe

Lot Total

#### **ADDITIONAL INFORMATION:**

Lot Insurance: No Availability: In the Ring

Delivery Date: Subject to Payment

Free Kilometers included in bidding price:

Area: Steenbokpan

### STAMP & STOOT BOERDERY