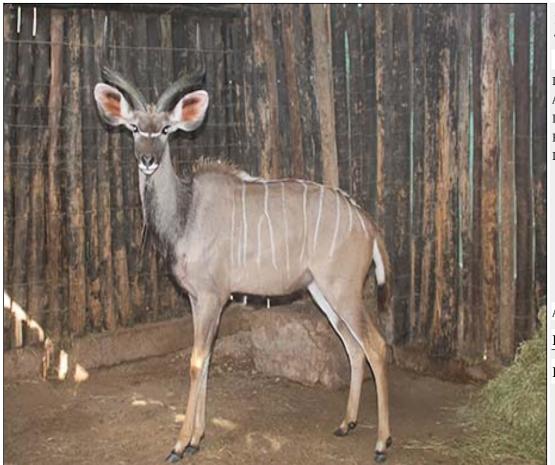

# Lot 14-A124 (Per Unit) Kudu - Bull : Sub-Adult

| Lot   | M | F | Т |
|-------|---|---|---|
| Total | 1 | 0 | 1 |

# **ADDITIONAL INFORMATION:**

Lot Insurance: No Availability: In the Ring

Delivery Date: Subject to Payment

Free Kilometers included in bidding price:

Info 1:Sub-Adult Bull

Area: Bela-Bela

## FUTURE GENETIC GAME