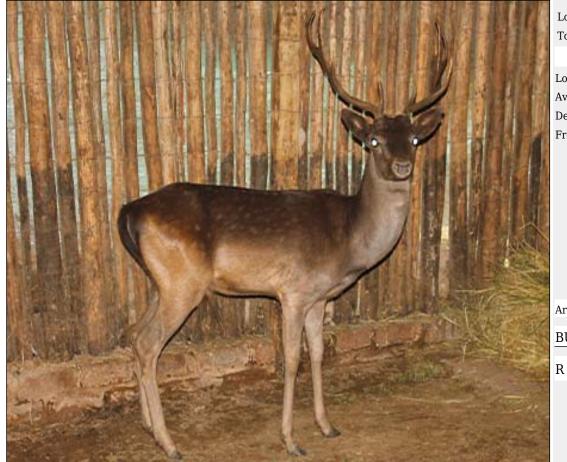

# Kudu - Bull Lot 14-C002 (Per Unit)

| Lot   | M | F | Т |
|-------|---|---|---|
| Total | 1 | 0 | 1 |

# **ADDITIONAL INFORMATION:**

Lot Insurance: No

Availability: On Catalogue

Delivery Date: Subject to payment

Free Kilometers included in bidding price:

Age of Animal:5Y

Info 1:Passively Captured Info 2:Feed Accustomed

Availability:Immediately

Area: Lephalale

# WATERBERG KUDU BREEDERS