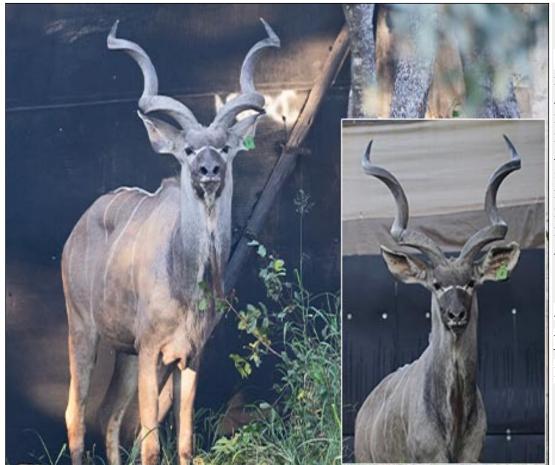

# Lot 14-C001 (Per Unit) Kudu - Bull

| Lot   | М | F | Т |
|-------|---|---|---|
| Total | 1 | 0 | 1 |

## **ADDITIONAL INFORMATION:**

Lot Insurance: No

Availability: On Catalogue

Delivery Date: Subject to payment

Free Kilometers included in bidding price:

Age of Animal:5Y

Sire:63 inch + Bull

Bloodline:DNA Available

Info 1:Passively Captured

Info 2:Feed Accustomed

Availability:Immediately

Area: Lephalale

## WATERBERG KUDU BREEDERS