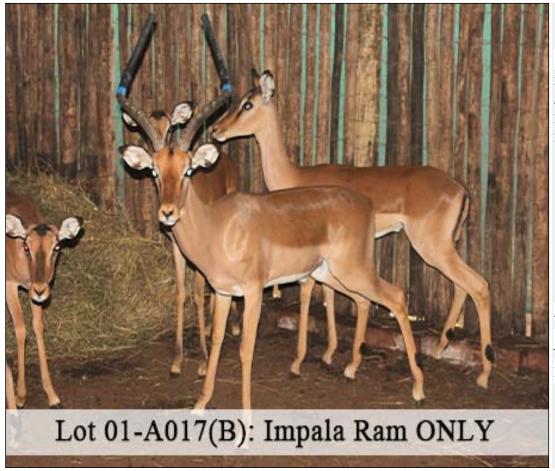

## Lot 01-A017(B) (Per Unit) Impala - Ram

 Lot
 M
 F
 T

 Total
 1
 0
 1

#### ADDITIONAL INFORMATION:

Lot Insurance: No Availability: In the Ring

Delivery Date: Subject to Payment

Free Kilometers included in bidding price:

Area: Steenbokpan

#### STAMP & STOOT BOERDERY