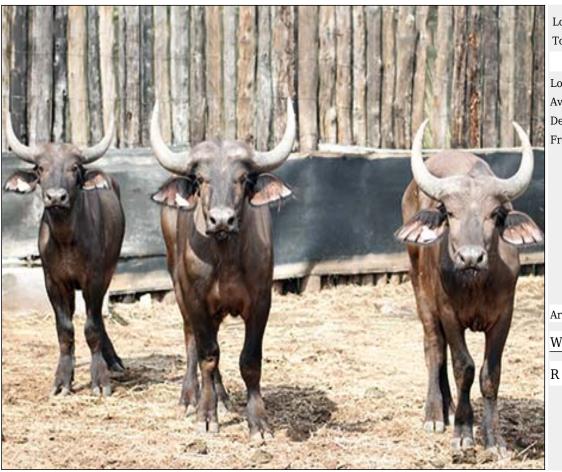

#### Buffalo - Bull : Young Lot 08-A083 (Per Unit)

| Lot   | M | F | T |
|-------|---|---|---|
| Total | 3 | 0 | 3 |

### **ADDITIONAL INFORMATION:**

Lot Insurance: No Availability: In the Ring

Delivery Date: Subject to Payment

Free Kilometers included in bidding price:

Area: Lephalale

#### WATERBERG ESTATES

# LOT 08-A083 (Per Unit) Buffalo Special Details and Additional Info for Lot

| Tag number             | 2023/15            | 2023/18            | 2023/24            |  |
|------------------------|--------------------|--------------------|--------------------|--|
| Microchip number       | 992001000105939    | 992001000106002    | 900252003118320    |  |
| Age of Animal          | 2Y                 | 2Y                 | 2Y                 |  |
| Availability           | Immediately        | Immediately        | Immediately        |  |
| Estimate Delivery Date | Subject to Permits | Subject to Permits | Subject to Permits |  |