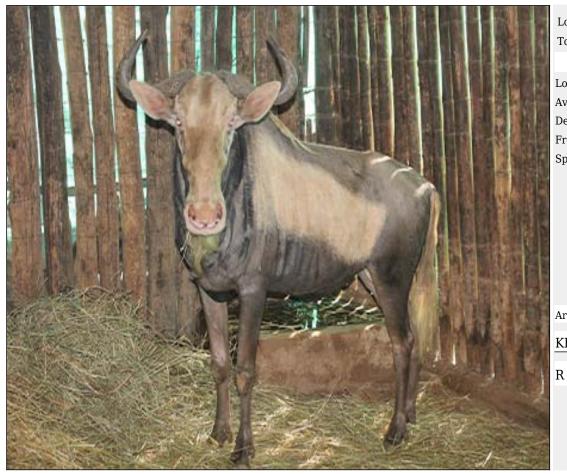

# Kudu - Bull Lot 14-C002 (Per Unit)

| Lot   | M | F | Т |
|-------|---|---|---|
| Total | 1 | 0 | 1 |

# **ADDITIONAL INFORMATION:**

Lot Insurance: No

Availability: On Catalogue

Delivery Date: Subject to payment

Free Kilometers included in bidding price:

Age of Animal:5Y

Info 1:Passively Captured Info 2:Feed Accustomed

Availability:Immediately

Area: Lephalale

# WATERBERG KUDU BREEDERS