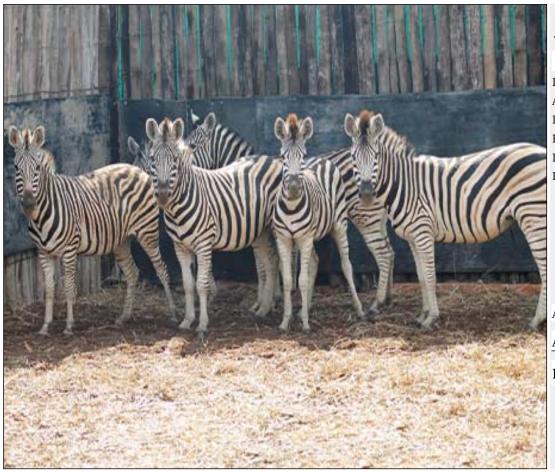

# Lot 17-A076 (Per Unit) Zebra : Burchells - Family

| Lot   | M | F | Т |
|-------|---|---|---|
| Total | 1 | 5 | 6 |

# **ADDITIONAL INFORMATION:**

Lot Insurance: No Availability: In the Ring

Delivery Date: Subject to payment

Free Kilometers included in bidding price:

Info 1: 1 x Adult Stallion

Info 2:3 x Adult Mares, 2 x Sub-Adult Mares

Area: Mookgophong

## AFRICAN WILDLIFE AUCTIONS

## Zebra: Burchells - Family Lot 17-A077 (Per Unit)

| Lot   | M | F | Т |
|-------|---|---|---|
| Total | 3 | 1 | 4 |

# **ADDITIONAL INFORMATION:**

Lot Insurance: No Availability: In the Ring

Delivery Date: Subject to payment

Free Kilometers included in bidding price:

Info 1: 3 x Stallions Info 2:1 x Mares

Info 3: Visible Bite Marks on All Zebras