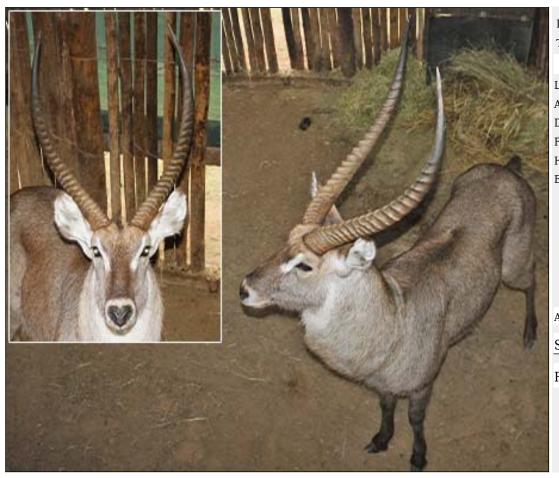

# Waterbuck - Bull Lot 16-A039 (Per Unit)

| Lot   | M | F | Т |
|-------|---|---|---|
| Total | 1 | 0 | 1 |

## **ADDITIONAL INFORMATION:**

Lot Insurance: No Availability: In the Ring

Delivery Date: Subject to payment

Free Kilometers included in bidding price:

Area: Steenbokpan

# Lot 16-A040 (Per Unit) Waterbuck - Bull : plus 31

| Lot   | M | F | Т |
|-------|---|---|---|
| Total | 1 | 0 | 1 |

# **ADDITIONAL INFORMATION:**

Lot Insurance: No Availability: In the Ring

Delivery Date: Subject to Payment

Free Kilometers included in bidding price:

Horns length:31 4/8 inch Base of Horns:9 4/8 inch

Area: Steenbokpan

# STAMP & STOOT BOERDERY

# Lot 16-A041 (Per Unit) Waterbuck - Bull : plus 25

| Lot   | M | F | Т |
|-------|---|---|---|
| Total | 1 | 0 | 1 |

# **ADDITIONAL INFORMATION:**

Lot Insurance: No Availability: In the Ring

Delivery Date: Subject to payment

Free Kilometers included in bidding price:

Horns length:25 inch

Area: Heidelberg

# DITJABE WILDLIFE SERVICES