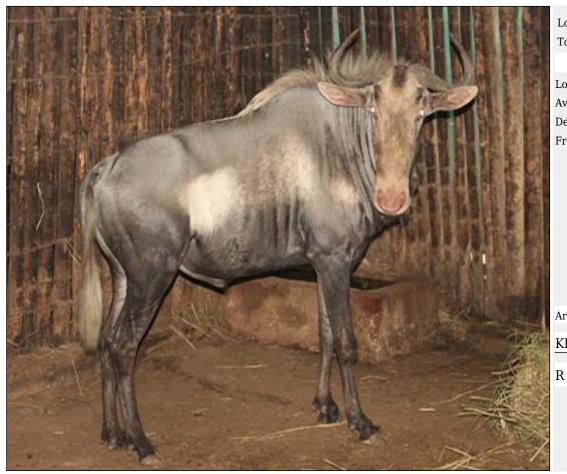

## Blue Wildebeest - Bull : 27 Lot 03-A033 (Per Unit)

| Lot   | M | F | Т |
|-------|---|---|---|
| Total | 1 | 0 | 1 |

## **ADDITIONAL INFORMATION:**

Lot Insurance: No Availability: In the Ring

Delivery Date: Subject to Payment

Free Kilometers included in bidding price:

Spread of Horns:27 2/8 inch

Area: Thabazimbi

#### KLEIN BEGIN FEEDLOTS