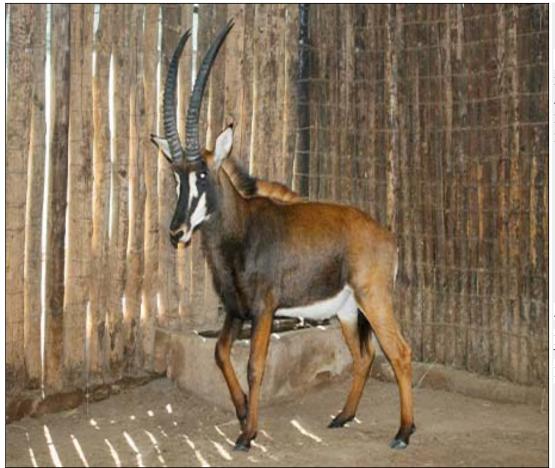

# Sable - Bull : 41 inches plus Lot 10-A086 (Per Unit)

| Lot   | М | F | T |
|-------|---|---|---|
| Total | 1 | 0 | 1 |

## **ADDITIONAL INFORMATION:**

Lot Insurance: No Availability: In the Ring

Delivery Date: Subject to payment

Free Kilometers included in bidding price: Horns length:L: 40 4/8 inch R: 41 4/8 inch

Area: Heidelberg

# Sable - Bull : 44 inches plus Lot 10-A088 (Per Unit)

| Lot   | М | F | Т |
|-------|---|---|---|
| Total | 1 | 0 | 1 |

## **ADDITIONAL INFORMATION:**

Lot Insurance: No Availability: In the Ring

Delivery Date: Subject to payment

Free Kilometers included in bidding price:

Horns length:L+R: 44 4/8 inch Base of Horns:L+R: 10 4/8 inch SCI measurement of Horns:110 inch

# Sable - Bull Lot 10-A089 (Per Unit)

| Lot   | M | F | Т |
|-------|---|---|---|
| Total | 1 | 0 | 1 |

# Lot 10-A090 (Per Unit) Sable - Bull

| Lot   | M | F | Т |
|-------|---|---|---|
| Total | 1 | 0 | 1 |

# Sable - Bull : Sub-Adult Lot 10-A091 (Per Unit)

| Lot   | M | F | Т |
|-------|---|---|---|
| Total | 2 | 0 | 2 |

# Sable - Bull : Young Lot 10-A092 (Per Unit)

| Lot   | M | F | Т |
|-------|---|---|---|
| Total | 3 | 0 | 3 |

# Sable - Bull : Young Lot 10-A093 (Per Unit)

| Lot   | M | F | Т |
|-------|---|---|---|
| Total | 3 | 0 | 3 |

# Lot 10-A094 (Per Unit) Sable - Bull : Sub-Adult

| Lot   | M  | F | Т |
|-------|----|---|---|
| Total | 2. | 0 | 2 |

# Lot 10-A107 (Per Unit) Sable - Cow : with Calf

| Lot   | M | F | Т |
|-------|---|---|---|
| Total | 0 | 5 | 5 |