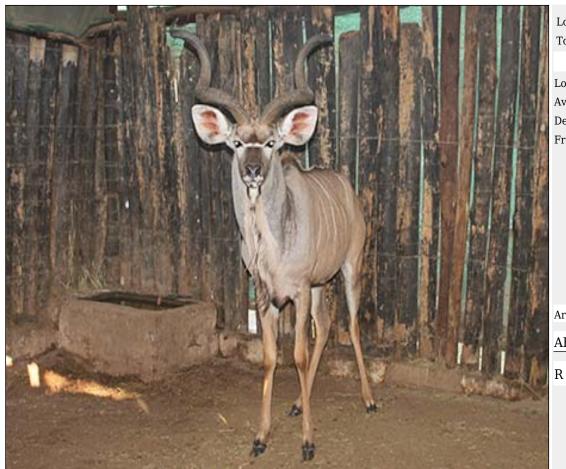

# Kudu - Bull Lot 14-C002 (Per Unit)

| Lot   | M | F | Т |
|-------|---|---|---|
| Total | 1 | 0 | 1 |

# **ADDITIONAL INFORMATION:**

Lot Insurance: No

Availability: On Catalogue

Delivery Date: Subject to payment

Free Kilometers included in bidding price:

Age of Animal:5Y

Info 1:Passively Captured Info 2:Feed Accustomed

Availability:Immediately

Area: Lephalale

# WATERBERG KUDU BREEDERS