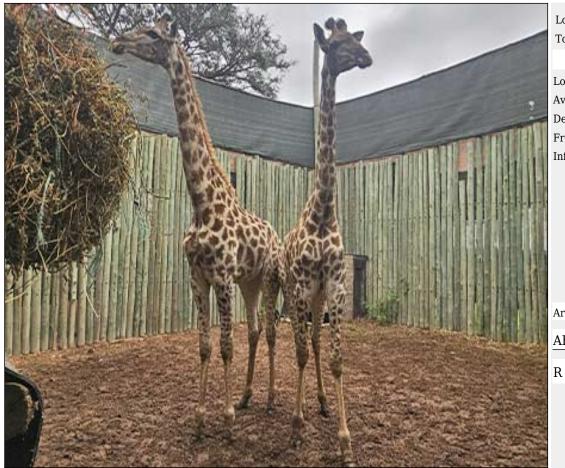

#### Lot 07-A030 (Per Unit) Giraffe - Heifer

| Lot   | M | F | Т |
|-------|---|---|---|
| Total | 0 | 2 | 2 |

#### **ADDITIONAL INFORMATION:**

Lot Insurance: No Availability: In the Ring

Delivery Date: Subject to payment

Free Kilometers included in bidding price:

Info 1:Heifers

Area: Mookgophong

#### AFRICAN WILDLIFE AUCTIONS

## Giraffe - Bull Lot 07-A032 (Per Unit)

| Lot   | M | F | Т |
|-------|---|---|---|
| Total | 1 | 0 | 1 |

#### **ADDITIONAL INFORMATION:**

Lot Insurance: No Availability: In the Ring

Delivery Date: Subject to Payment

Free Kilometers included in bidding price:

Area: Mookgophong