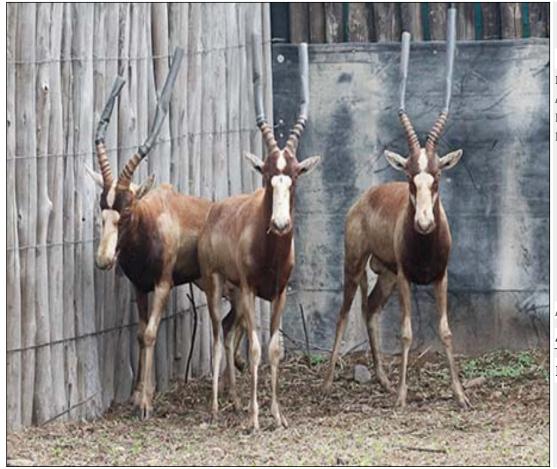

## Lot 20-A068 (Per Unit) Blesbuck : Yellow - Ram

| Lot   | M | F | Т |
|-------|---|---|---|
| Total | 3 | 0 | 3 |

#### **ADDITIONAL INFORMATION:**

Lot Insurance: No Availability: In the Ring

Delivery Date: Subject to payment

Free Kilometers included in bidding price:

Area: Mafikeng

#### 4 DIMENSION WILDLIFE SERVICES