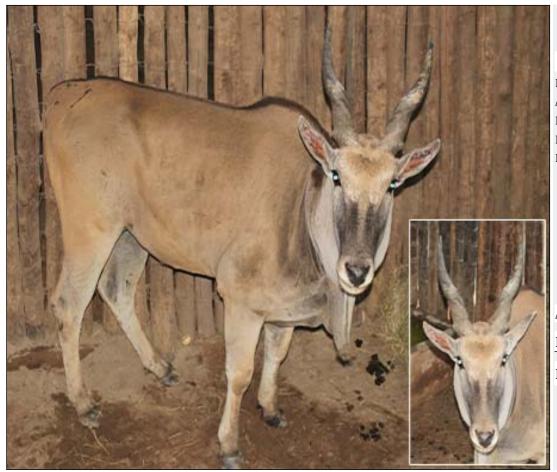

# Lot 13-A127 (Per Unit) Eland - Bull

 Lot
 M
 F
 T

 Total
 1
 0
 1

## **ADDITIONAL INFORMATION:**

Lot Insurance: No Availability: In the Ring

Delivery Date: Subject to payment

Free Kilometers included in bidding price:

Horns length:29 inch

Area: Heidelberg

# DITJABE WILDLIFE SERVICES