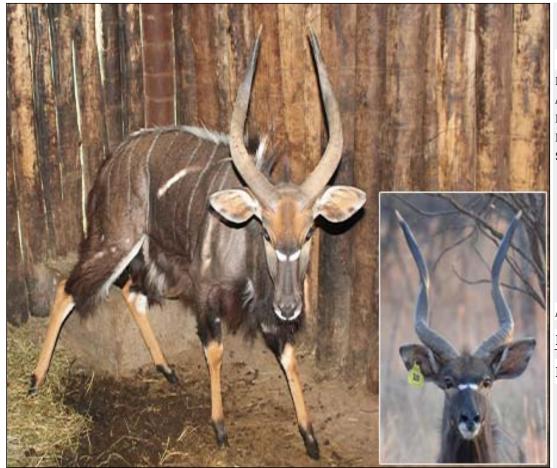

# Kudu - Bull Lot 14-C002 (Per Unit)

| Lot   | M | F | Т |
|-------|---|---|---|
| Total | 1 | 0 | 1 |

# **ADDITIONAL INFORMATION:**

Lot Insurance: No

Availability: On Catalogue

Delivery Date: Subject to payment

Free Kilometers included in bidding price:

Age of Animal:5Y

Info 1:Passively Captured Info 2:Feed Accustomed

Availability:Immediately

Area: Lephalale

# WATERBERG KUDU BREEDERS