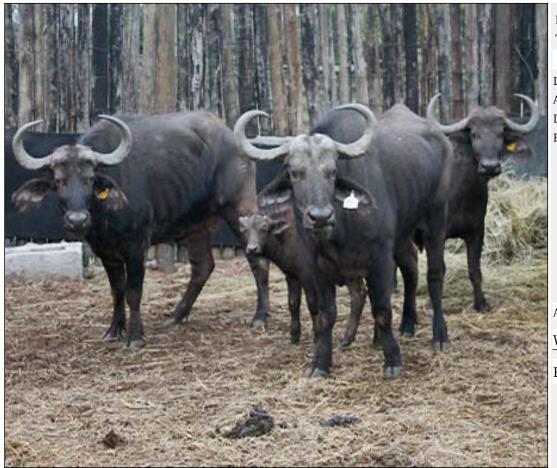

#### Buffalo - Cow : 30 inches plus Lot 08-A081 (Per Unit)

| Lot   | M | F | Т |
|-------|---|---|---|
| Total | 0 | 3 | 3 |

### **ADDITIONAL INFORMATION:**

Lot Insurance: No Availability: In the Ring

Delivery Date: Subject to Payment

Free Kilometers included in bidding price:

Area: Lephalale

#### WATERBERG ESTATES

# LOT 08-A081 (Per Unit) Buffalo Special Details and Additional Info for Lot

| Tag number             | 43                        | 18/8               | 35                 |  |
|------------------------|---------------------------|--------------------|--------------------|--|
| Microchip number       | 900008800722031           | 991001000565986    | 900008800722030    |  |
| Age of Animal          | 9Y                        | 7Y                 | 9Y                 |  |
| Spread of Horns        | 30 inch                   | 30 6/8 inch        | 31 1/8 inch        |  |
| Pregnancy Status       |                           | Pregnant           | Not Pregnant       |  |
| General Info 1         | With 5 Week Old Calf Free |                    |                    |  |
| General Info 2         | (Gender Unkown)           |                    |                    |  |
| Availability           | Immediately               | Immediately        | Immediately        |  |
| Estimate Delivery Date | Subject to Permits        | Subject to Permits | Subject to Permits |  |