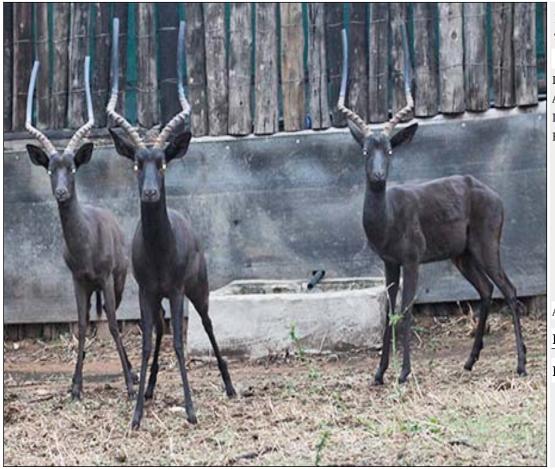

## Lot 02-A005 (Per Unit) Impala : Black - Ram

| Lot   | М | F | Т |
|-------|---|---|---|
| Total | 2 | 0 | 2 |

## **ADDITIONAL INFORMATION:**

Lot Insurance: No Availability: In the Ring

Delivery Date: Subject to Payment

Free Kilometers included in bidding price:

Area: Steenbokpan

#### STAMP & STOOT BOERDERY