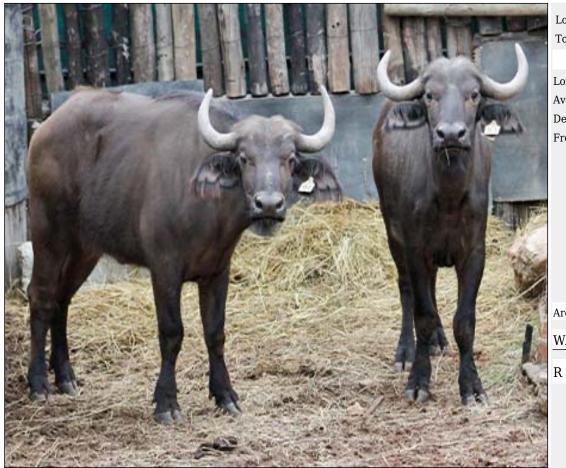

#### Lot 08-A079 (Per Unit) Buffalo - Cow : Pregnant

| Lot   | M | F | Т |
|-------|---|---|---|
| Total | 0 | 2 | 2 |

#### **ADDITIONAL INFORMATION:**

Lot Insurance: No Availability: In the Ring

Delivery Date: Subject to Payment

Free Kilometers included in bidding price:

Area: Lephalale

#### WATERBERG ESTATES

# LOT 08-A079 (Per Unit) Buffalo Special Details and Additional Info for Lot

| Tag number             | 91                 | 85                 |  |  |
|------------------------|--------------------|--------------------|--|--|
| Microchip number       | 953010000439359    | 953010000440049    |  |  |
| Age of Animal          | 8Y                 | 8Y                 |  |  |
| Spread of Horns        | 27 3/8 inch        | 28 5/8 inch        |  |  |
| Pregnancy Status       | Pregnant           | Pregnant           |  |  |
| Availability           | Immediately        | Immediately        |  |  |
| Estimate Delivery Date | Subject to Permits | Subject to Permits |  |  |