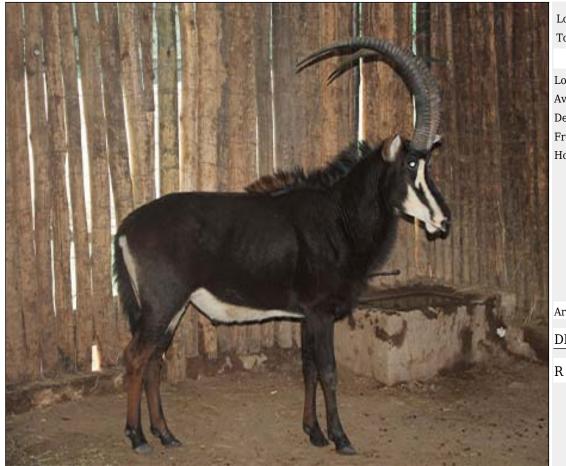

# Sable - Bull : 41 inches plus Lot 10-A086 (Per Unit)

| Lot   | М | F | T |
|-------|---|---|---|
| Total | 1 | 0 | 1 |

## **ADDITIONAL INFORMATION:**

Lot Insurance: No Availability: In the Ring

Delivery Date: Subject to payment

Free Kilometers included in bidding price: Horns length:L: 40 4/8 inch R: 41 4/8 inch

Area: Heidelberg

# DITJABE WILDLIFE SERVICES