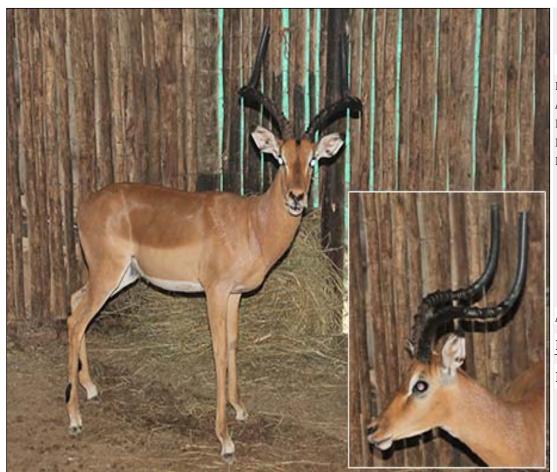

## Lot 01-A014 (Per Unit) Impala - Ram : plus 24 inches

| Lot   | М | F | Т |
|-------|---|---|---|
| Total | 1 | 0 | 1 |

#### **ADDITIONAL INFORMATION:**

Lot Insurance: No Availability: In the Ring

Delivery Date: Subject to Payment

Free Kilometers included in bidding price:

Horns length:24 6/8 inch

Area: Rooiberg

#### ROOIBERG VET SERVICES