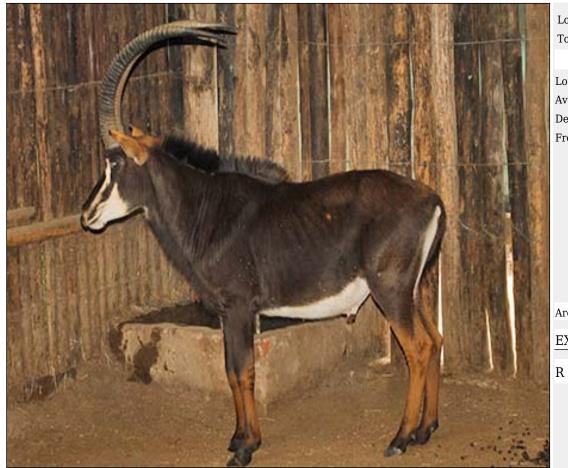

### Lot 10-A090 (Per Unit) Sable : Zambian - Bull : 44

| Lot   | M | F | Т |
|-------|---|---|---|
| Total | 1 | 0 | 1 |

## **ADDITIONAL INFORMATION:**

Lot Insurance: No Availability: In the Ring

Delivery Date: Subject to Payment

Free Kilometers included in bidding price:

Age of Animal:5Y 9M

Horns length:L: 44 6/8 inch R: 43 5/8 inch

Tip to Tip of Horns:17 inch

Sire/Father of animal:51 inch Tambotie Dam/Mother Details:24 4/8 inch Orange 78

Origin:Sire - Thaba Tholo

Bloodline:Zambian

Info 1:Top Quality Genetics

Area: Brits

#### P.G FOURIE