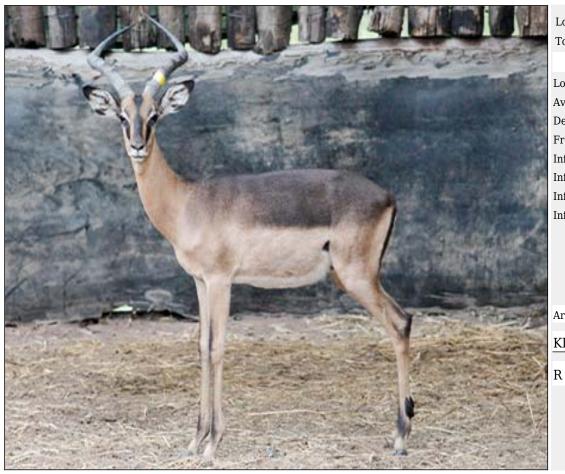

## Lot 01-A014 (Per Unit) Impala - Ram : plus 24 inches

| Lot   | М | F | Т |
|-------|---|---|---|
| Total | 1 | 0 | 1 |

#### **ADDITIONAL INFORMATION:**

Lot Insurance: No Availability: In the Ring

Delivery Date: Subject to Payment

Free Kilometers included in bidding price:

Horns length:24 6/8 inch

Area: Rooiberg

#### ROOIBERG VET SERVICES