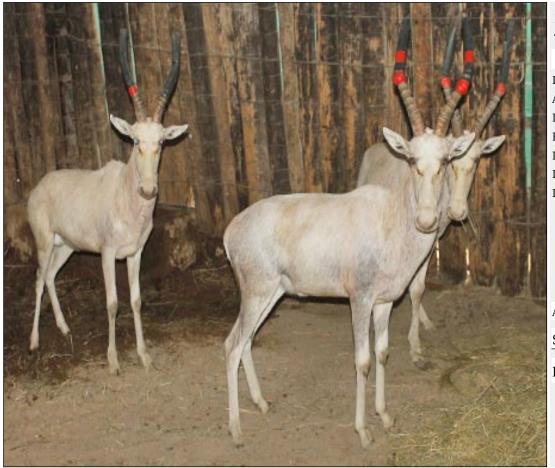

## Lot 11-A001 (Per Unit) Gemsbuck : Bushveld - Family

| Lot   | M | F | T |
|-------|---|---|---|
| Total | 2 | 3 | 5 |

## **ADDITIONAL INFORMATION:**

Lot Insurance: No Availability: In the Ring

Delivery Date: Subject to Payment

Free Kilometers included in bidding price:

Info 1:1 x Adult Bull, 1 x Sub-Adult Bull, 3 x Cows

Area: Baltimore

### **BOEKFONTEIN**