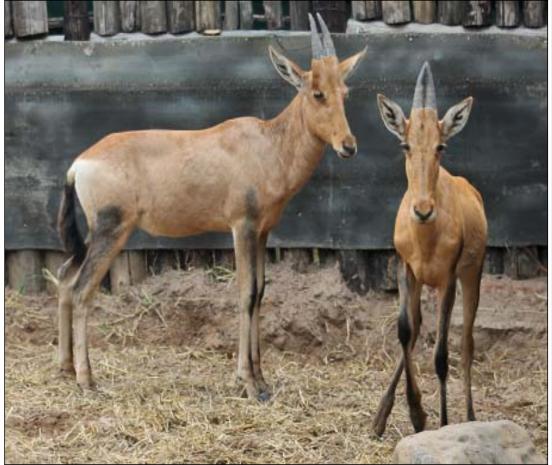

### Lot 15-A072 (Per Unit) Red Hartebeest : Bushveld -

| Lot   | M | F | T |
|-------|---|---|---|
| Total | 1 | 2 | 3 |

#### **ADDITIONAL INFORMATION:**

Lot Insurance: No Availability: In the Ring

Delivery Date: Subject to Payment

Free Kilometers included in bidding price:

Info 1:1 x Sub-Adult Bull

Info 2:2 x Cows

Area: Maasstroom

#### ADASTRA CONSULTING