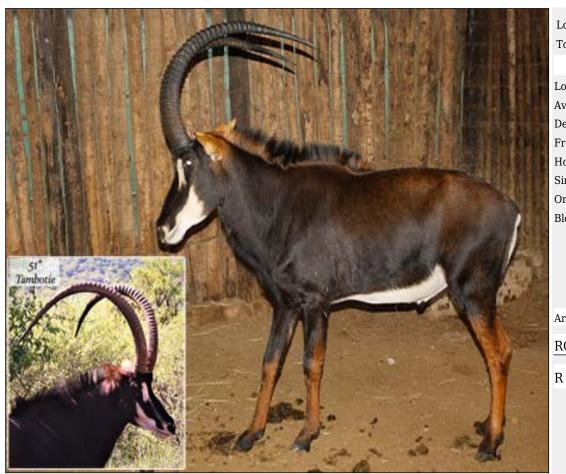

### Lot 10-A088 (Per Unit) Sable : Zambian - Bull : 47

| Lot   | M | F | Т |
|-------|---|---|---|
| Total | 1 | 0 | 1 |

## **ADDITIONAL INFORMATION:**

Lot Insurance: No Availability: In the Ring

Delivery Date: Subject to Payment

Free Kilometers included in bidding price:

Date of Birth:5Y 10M

Horns length:L+R: 47 2/8 inch

Tip to Tip of Horns:22 6/8 inch

Sire/Father of animal:51 inch Tambotie

Dam/Mother Details:28 4/8 inch Orange 5

Origin:Sire - Thaba Tholo

Bloodline:Zambian

Info 1:Top Quality Genetics

Area: Brits

#### P.G FOURIE