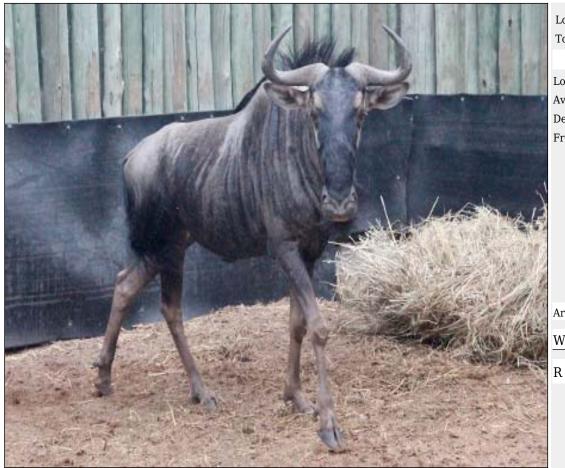

### Blue Wildebeest - Bull : 27 Lot 03-A027 (Per Unit)

| Lot   | M | F | Т |
|-------|---|---|---|
| Total | 1 | 0 | 1 |

## **ADDITIONAL INFORMATION:**

Lot Insurance: No Availability: In the Ring

Delivery Date: Subject to Payment

Free Kilometers included in bidding price:

Spread of Horns:27 1/8 inch

Area: Vaalwater

#### WOLVENFONTEIN BOERDERY