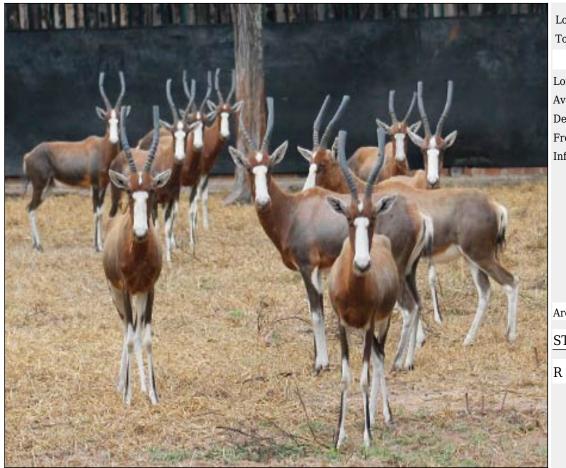

#### Lot 20-A107 (Per Unit) Blesbuck - Ewe

| Lot   | M | F  | Т  |
|-------|---|----|----|
| Total | 0 | 10 | 10 |

#### **ADDITIONAL INFORMATION:**

Lot Insurance: No Availability: In the Ring

Delivery Date: Subject to Payment

Free Kilometers included in bidding price:

Info 1:1 Ewe Right Horn skew

Area: Kroonstad

STEYL WILD

#### Blesbuck - Ewe Lot 20-A111 (Per Unit)

| Lot   | M | F  | Т  |
|-------|---|----|----|
| Total | 0 | 10 | 10 |

#### **ADDITIONAL INFORMATION:**

Lot Insurance: No Availability: In the Ring

Delivery Date: Subject to Payment

Free Kilometers included in bidding price: Info 1:8 x Adult Ewes, 2 x Sub-Adult Ewes

Area: Kroonstad

#### Blesbuck - Ewe Lot 20-A112 (Per Unit)

| Lot   | M | F  | Т  |
|-------|---|----|----|
| Total | 0 | 10 | 10 |

#### **ADDITIONAL INFORMATION:**

Lot Insurance: No Availability: In the Ring

Delivery Date: Subject to Payment

Free Kilometers included in bidding price: Info 1:9 x Adult Ewes, 1 x Sub-Adult Ewe

Area: Kroonstad

### Lot 20-A115 (Per Unit) Blesbuck : White - Ewe

| Lot   | M | F | Т |
|-------|---|---|---|
| Total | 0 | 6 | 6 |

#### **ADDITIONAL INFORMATION:**

Lot Insurance: No Availability: In the Ring

Delivery Date: Subject to Payment

Free Kilometers included in bidding price:

Area: Kroonstad

STEYL WILD

#### Blesbuck: White - Ewe Lot 20-A116 (Per Unit)

| Lot   | M | F | Т |
|-------|---|---|---|
| Total | 0 | 6 | 6 |

## Lot 20-A117 (Per Unit) Blesbuck : White - Ram

| Lot   | M | F | Т |
|-------|---|---|---|
| Total | 3 | 0 | 3 |

## Lot 20-A118 (Per Unit) Blesbuck: White - Ram: 15

| Lot   | M | F | Т |
|-------|---|---|---|
| Total | 3 | 0 | 3 |

#### **ADDITIONAL INFORMATION:**

Lot Insurance: No Availability: In the Ring

Delivery Date: Subject to Payment

Free Kilometers included in bidding price:

Info 1:L: 16 inch R: 15 5/8 inch Info 2:L: 16 5/8 inch R: 17 inch

Info 3:L+R: 17 6/8 inch

Area: Kroonstad

STEYL WILD

### Lot 20-A119 (Per Unit) Blesbuck - Ewe : Young

| Lot   | M | F  | Т  |
|-------|---|----|----|
| Total | 0 | 10 | 10 |

#### **ADDITIONAL INFORMATION:**

Lot Insurance: No Availability: In the Ring

Delivery Date: Subject to Payment

Free Kilometers included in bidding price:

Info 1:Young Ewes

Area: Kroonstad

STEYL WILD

## Lot 20-A120 (Per Unit) Blesbuck - Ewe

| Lot   | M | F | T |
|-------|---|---|---|
| Total | 0 | 9 | 9 |

#### **ADDITIONAL INFORMATION:**

Lot Insurance: No Availability: In the Ring

Delivery Date: Subject to Payment

Free Kilometers included in bidding price: Info 1:7 x Common Ewes, 2 x White Ewes

Info 2:1 Ewe with cut on foot

Area: Kroonstad

STEYL WILD