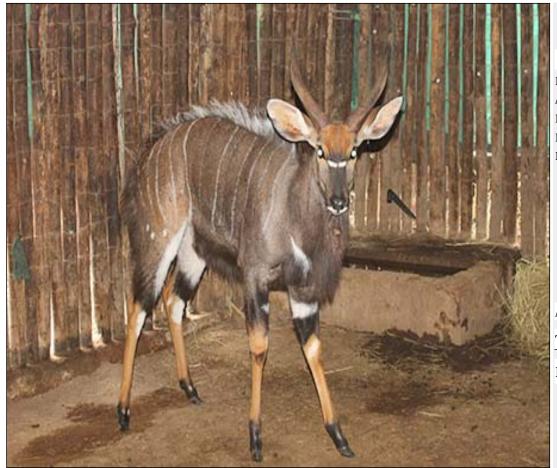

### Lot 10-A060 (Per Unit) Sable - Bull : Sub-Adult

| Lot   | M | F | T |
|-------|---|---|---|
| Total | 1 | 0 | 1 |

### **ADDITIONAL INFORMATION:**

Lot Insurance: No Availability: In the Ring

Delivery Date: Subject to Payment

Free Kilometers included in bidding price:

Info 1:Sub-Adult Bull

Area: Modimolle

### FUTURE GENETIC GAME