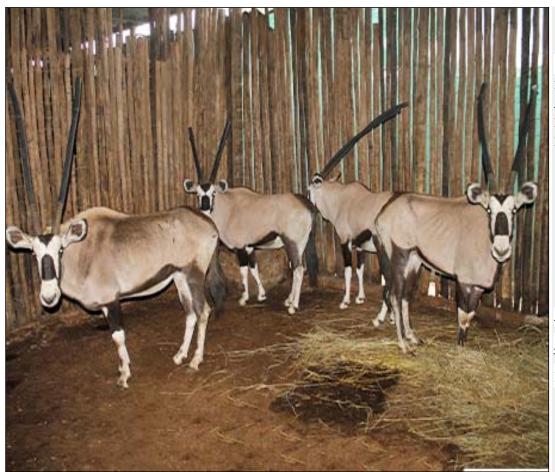

## Lot 11-A001 (Per Unit) Gemsbuck : Bushveld - Family

| Lot   | M | F | T |
|-------|---|---|---|
| Total | 2 | 3 | 5 |

## **ADDITIONAL INFORMATION:**

Lot Insurance: No Availability: In the Ring

Delivery Date: Subject to Payment

Free Kilometers included in bidding price:

Info 1:1 x Adult Bull, 1 x Sub-Adult Bull, 3 x Cows

Area: Baltimore

### **BOEKFONTEIN**