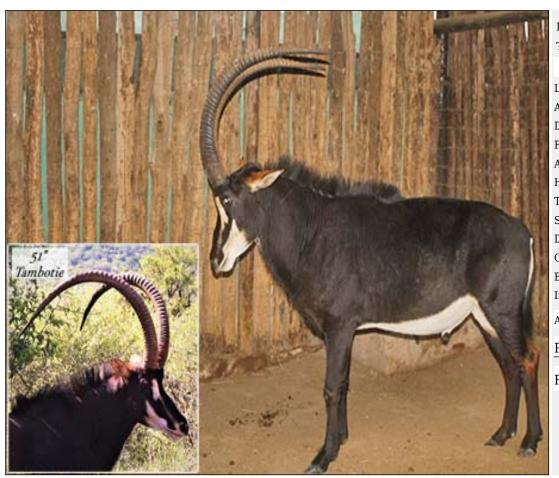

### Lot 10-A090 (Per Unit) Sable : Zambian - Bull : 44

| Lot   | M | F | Т |
|-------|---|---|---|
| Total | 1 | 0 | 1 |

## **ADDITIONAL INFORMATION:**

Lot Insurance: No Availability: In the Ring

Delivery Date: Subject to Payment

Free Kilometers included in bidding price:

Age of Animal:5Y 9M

Horns length:L: 44 6/8 inch R: 43 5/8 inch

Tip to Tip of Horns:17 inch

Sire/Father of animal:51 inch Tambotie Dam/Mother Details:24 4/8 inch Orange 78

Origin:Sire - Thaba Tholo

Bloodline:Zambian

Info 1:Top Quality Genetics

Area: Brits

#### P.G FOURIE