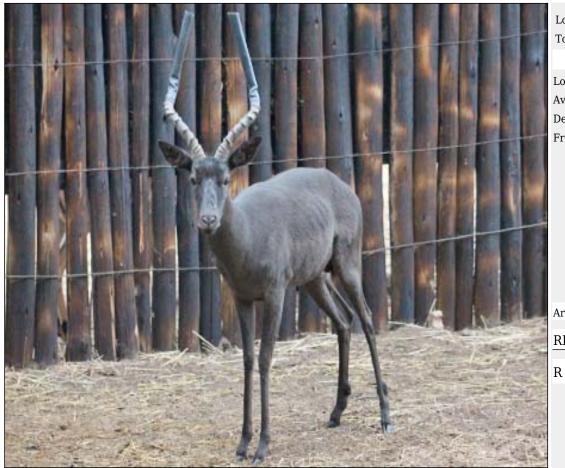

## Lot 01-A014 (Per Unit) Impala - Ram : plus 24 inches

| Lot   | М | F | Т |
|-------|---|---|---|
| Total | 1 | 0 | 1 |

#### **ADDITIONAL INFORMATION:**

Lot Insurance: No Availability: In the Ring

Delivery Date: Subject to Payment

Free Kilometers included in bidding price:

Horns length:24 6/8 inch

Area: Rooiberg