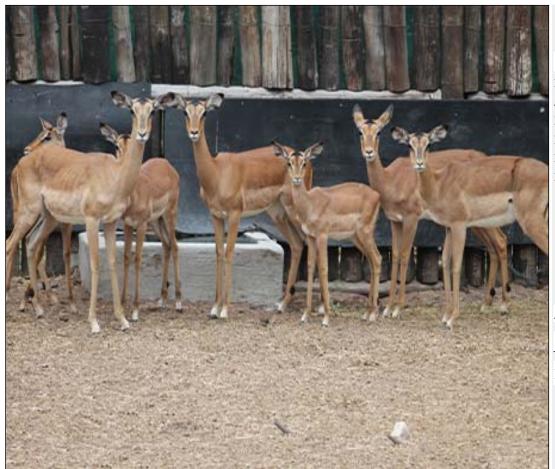

# Lot 01-A002 (Per Unit) Impala - Ram : plus 22 inches

| Lot   | M | F | T |
|-------|---|---|---|
| Total | 2 | 0 | 2 |

## Lot 01-A015 (Per Unit) Impala - Ram : Young

 Lot
 M
 F
 T

 Total
 3
 0
 3

#### **ADDITIONAL INFORMATION:**

Lot Insurance: No Availability: In the Ring

Delivery Date: Subject to Payment

Free Kilometers included in bidding price:

Info 1:Young Rams

Area: Vaalwater