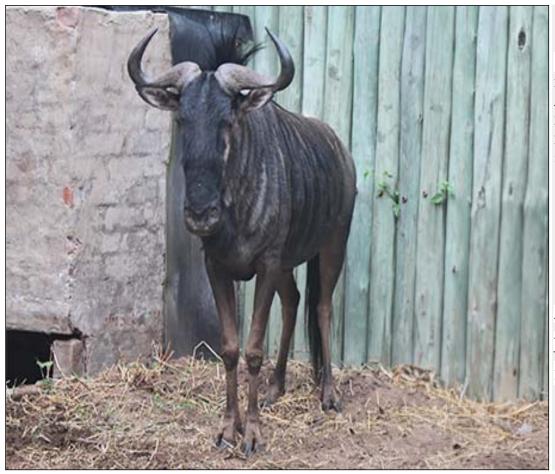

## Lot 03-A004 (Per Unit) Blue Wildebeest - Bull

| Lot   | M | F | Т |
|-------|---|---|---|
| Total | 1 | 0 | 1 |

#### **ADDITIONAL INFORMATION:**

Lot Insurance: No Availability: In the Ring

Delivery Date: Subject to Payment

Free Kilometers included in bidding price:

Area: Burgersfort