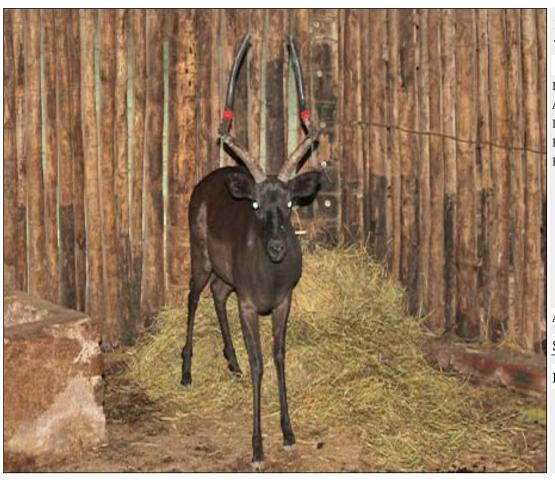

# Lot 02-A006(A) (Per Unit) Impala: Black - Ram: plus 23

| Lot   | M | F | Т |
|-------|---|---|---|
| Total | 1 | 0 | 1 |

### **ADDITIONAL INFORMATION:**

Lot Insurance: No Availability: In the Ring

Delivery Date: Subject to Payment

Free Kilometers included in bidding price:

Horns length:23 6/8 inch

Area: Rooibokkraal

#### KRUGER VAN ZYL BOERDERY