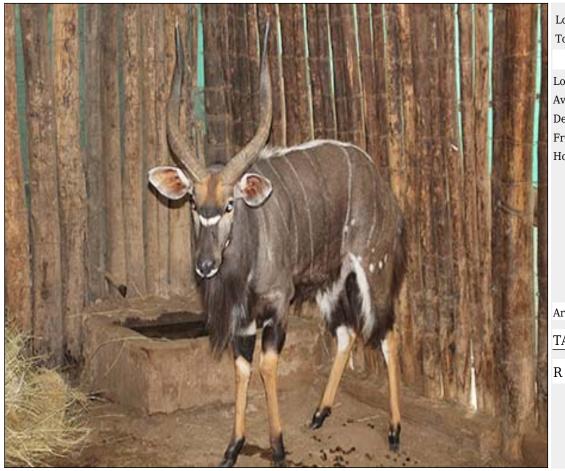

# Lot 06-A009 (Per Unit) Nyala - Bull

| Lot   | M | F | T |
|-------|---|---|---|
| Total | 1 | 0 | 1 |

## **ADDITIONAL INFORMATION:**

Lot Insurance: No Availability: In the Ring

Delivery Date: Subject to Payment

Free Kilometers included in bidding price:

Area: Swartwater

## AARDSEGOEDJIES BOERDERY