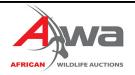

## Lot 10-A089 (Per Unit) Sable : Zambian - Bull : 46

| Lot   | M | F | Т |
|-------|---|---|---|
| Total | 1 | 0 | 1 |

## **ADDITIONAL INFORMATION:**

Lot Insurance: No Availability: In the Ring

Delivery Date: Subject to Payment

Free Kilometers included in bidding price:

Age of Animal:5Y 9M

Horns length:L: 46 4/8 inch R: 45 5/8 inch

Tip to Tip of Horns:23 inch

Sire/Father of animal:51 inch Tambotie

Dam/Mother Details:26 4/8 inch Orange 40

Origin:Sire - Thaba Tholo

Bloodline:Zambian

Info 1:Top Quality Genetics

Area: Brits

#### P.G FOURIE