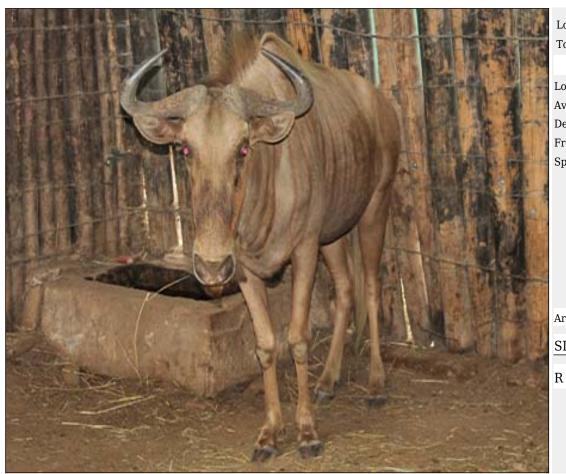

## Lot 03-A030 (Per Unit) Blue Wildebeest - Bull : 25

| Lot   | M | F | Т |
|-------|---|---|---|
| Total | 1 | 0 | 1 |

## **ADDITIONAL INFORMATION:**

Lot Insurance: No Availability: In the Ring

Delivery Date: Subject to Payment

Free Kilometers included in bidding price:

Spread of Horns:24 5/8 inch

Area: Vaalwater

#### WOLVENFONTEIN BOERDERY