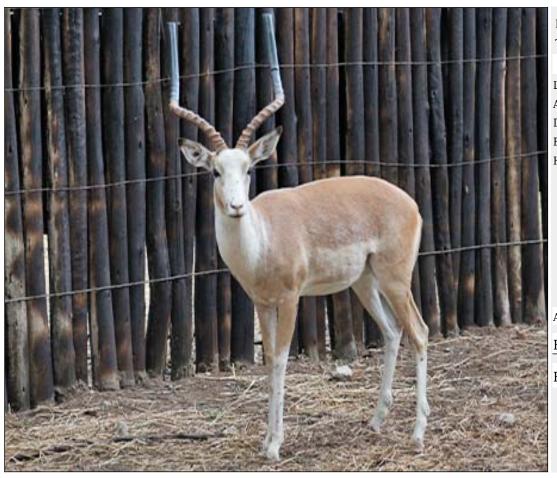

# Lot 01-A002 (Per Unit) Impala - Ram : plus 22 inches

| Lot   | M | F | T |
|-------|---|---|---|
| Total | 2 | 0 | 2 |

### **ADDITIONAL INFORMATION:**

Lot Insurance: No Availability: In the Ring

Delivery Date: Subject to Payment

Free Kilometers included in bidding price:

Horns length:22 inch

Area: Sun City