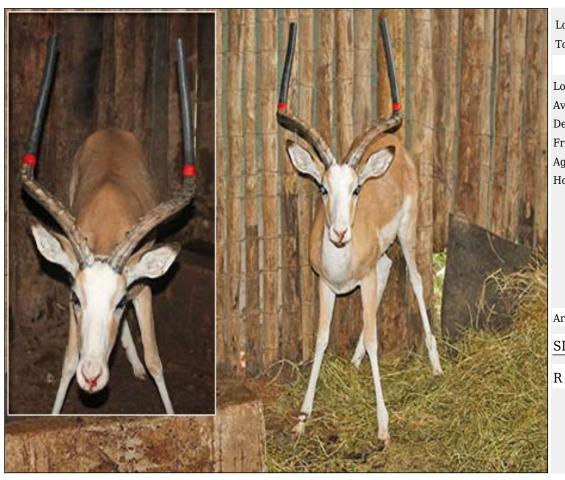

# Lot 01-A002 (Per Unit) Impala - Ram : plus 22 inches

| Lot   | M | F | T |
|-------|---|---|---|
| Total | 2 | 0 | 2 |

### **ADDITIONAL INFORMATION:**

Lot Insurance: No Availability: In the Ring

Delivery Date: Subject to Payment

Free Kilometers included in bidding price:

Horns length:22 inch

Area: Sun City

### **EXCLUSIVE VET**