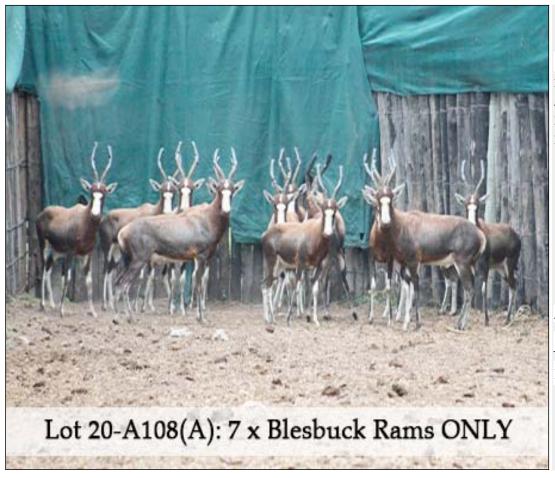

price:

Area: Modimolle

#### **BUFFELSKOM BOERDERY**





#### Lot 18-A078 (Per Unit) Ostrich : Bushveld - Female



| Lot   | M | F | Т |
|-------|---|---|---|
| Total | 0 | 6 | 6 |

#### **ADDITIONAL INFORMATION:**

Lot Insurance: No Availability: In the Ring

Delivery Date: Subject to Payment

Free Kilometers included in bidding price:

Info 1:Passively Captured

Area: Swartwater

#### NCP LOMBARD







#### Lot 20-A107 (Per Unit) Blesbuck - Ewe



| Lot   | M | F  | Т  |
|-------|---|----|----|
| Total | 0 | 10 | 10 |

#### **ADDITIONAL INFORMATION:**

Lot Insurance: No Availability: In the Ring

Delivery Date: Subject to Payment

Free Kilometers included in bidding price:

Info 1:1 Ewe Right Horn skew

Area: Kroonstad

STEYL WILD







### Lot 20-A108(A) (Per Unit) Blesbuck - Ram



 Lot
 M
 F
 T

 Total
 7
 0
 7

#### ADDITIONAL INFORMATION:

Lot Insurance: No Availability: In the Ring

Delivery Date: Subject to Payment

Free Kilometers included in bidding price:

Area: Kroonstad

STEYL WILD







### Lot 20-A108(B) (Per Unit) Blesbuck - Ram



 Lot
 M
 F
 T

 Total
 6
 0
 6

#### ADDITIONAL INFORMATION:

Lot Insurance: No Availability: In the Ring

Delivery Date: Subject to Payment

Free Kilometers included in bidding price:

Area: Kroonstad

STEYL WILD







# Lot 20-A109(A) (Per Unit) Blesbuck - Ram : Sub-Adult



Lot Total

#### **ADDITIONAL INFORMATION:**

Lot Insurance: No Availability: In the Ring

Delivery Date: Subject to Payment

Free Kilometers included in bidding price:

Info 1:Sub-Adult Rams

Area: Kroonstad

STEYL WILD







### Lot 20-A109(B) (Per