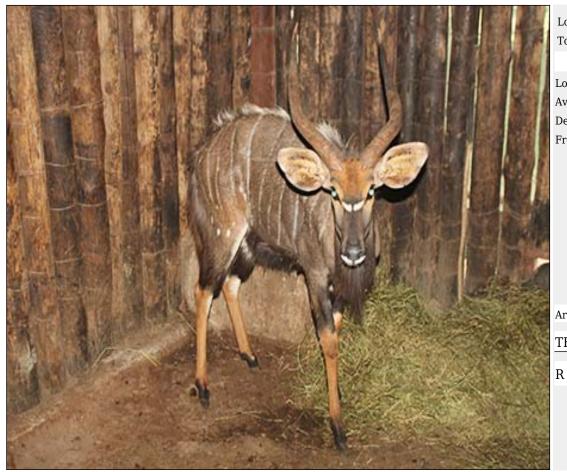

## Nyala - Bull Lot 06-A045 (Per Unit)

Lot Total

#### **ADDITIONAL INFORMATION:**

Lot Insurance: No Availability: In the Ring

Delivery Date: Subject to Payment

Free Kilometers included in bidding price:

Horns length:21 6/8 inch

Area: Rooiberg

#### ROOIBERG VET SERVICES