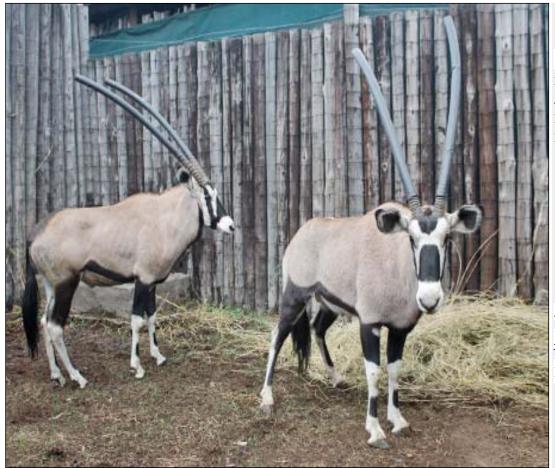

## Lot 11-A016 (Per Unit) Gemsbuck - Bull : Young

 Lot
 M
 F
 T

 Total
 1
 0
 1

### **ADDITIONAL INFORMATION:**

Lot Insurance: No Availability: In the Ring

Delivery Date: Subject to Payment

Free Kilometers included in bidding price:

Info 1:Young Bull

Area: Tosca

### AFRICAN WILDLIFE AUCTIONS