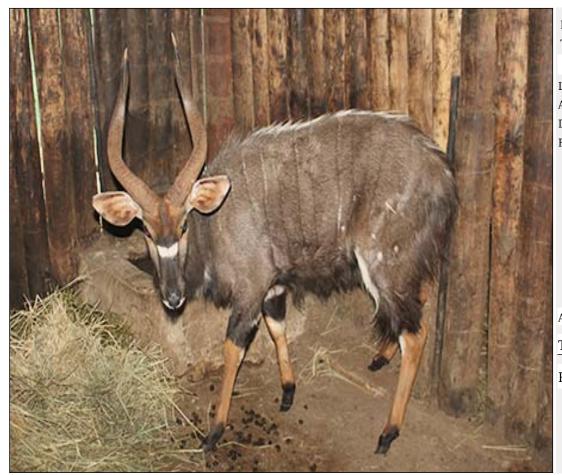

# Lot 06-A044 (Per Unit) Nyala - Bull : 26 inches plus

| Lot   | M | F | Т |
|-------|---|---|---|
| Total | 1 | 0 | 1 |

#### **ADDITIONAL INFORMATION:**

Lot Insurance: No Availability: In the Ring

Delivery Date: Subject to Payment

Free Kilometers included in bidding price:

Horns length:26 inch

Area: Rooiberg

#### ROOIBERG VET SERVICES