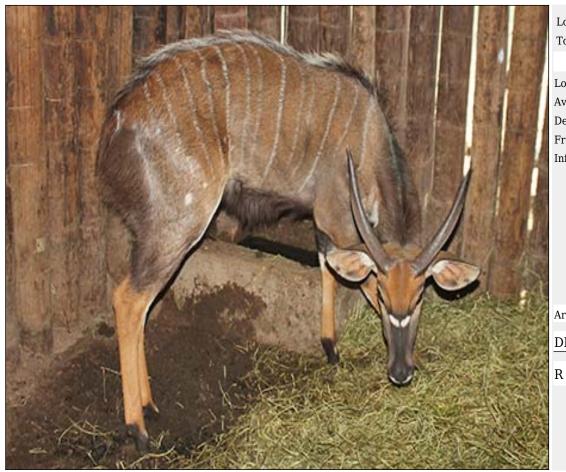

## Nyala - Bull : 29 inches plus Lot 06-A051 (Per Unit)

Lot Total

#### **ADDITIONAL INFORMATION:**

Lot Insurance: No Availability: In the Ring

Delivery Date: Subject to Payment

Free Kilometers included in bidding price:

Horns length:29 inch

Info 1:Bull Chafed on Left Stomach

Info 2:And Rump

Area: Thabazimbi

## DITJABE WILDLIFE SERVICES