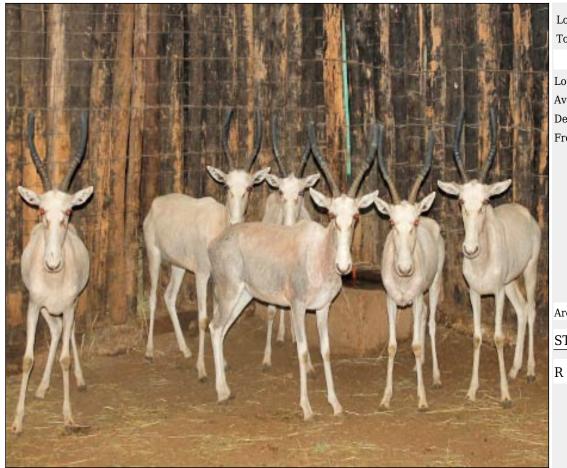

# Lot 10-A094 (Per Unit) Sable - Cow

| Lot   | M | F | Т |
|-------|---|---|---|
| Total | 0 | 3 | 3 |

## **ADDITIONAL INFORMATION:**

Lot Insurance: No Availability: In the Ring

Delivery Date: Subject to Payment

Free Kilometers included in bidding price:

Area: Alma

### REGALO GAME FARM