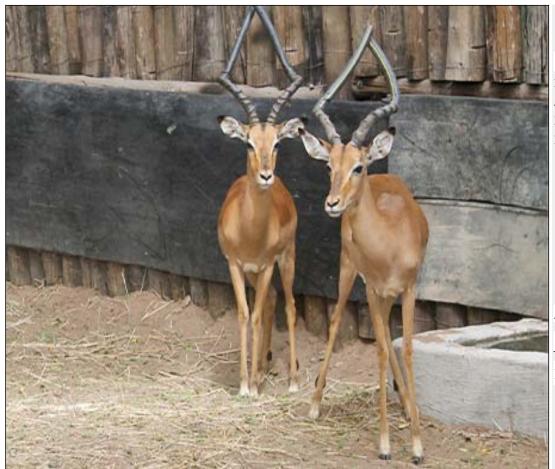

# Lot 01-A002 (Per Unit) Impala - Ram : plus 22 inches

| Lot   | M | F | T |
|-------|---|---|---|
| Total | 2 | 0 | 2 |

### **ADDITIONAL INFORMATION:**

Lot Insurance: No Availability: In the Ring

Delivery Date: Subject to Payment

Free Kilometers included in bidding price:

Horns length:22 inch

Area: Sun City