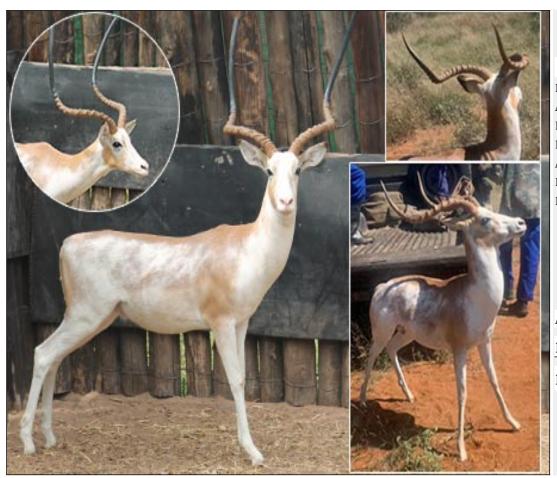

# Lot 01-A002 (Per Unit) Impala - Ram : plus 22 inches

| Lot   | M | F | T |
|-------|---|---|---|
| Total | 2 | 0 | 2 |

### **ADDITIONAL INFORMATION:**

Lot Insurance: No Availability: In the Ring

Delivery Date: Subject to Payment

Free Kilometers included in bidding price:

Horns length:22 inch

Area: Sun City