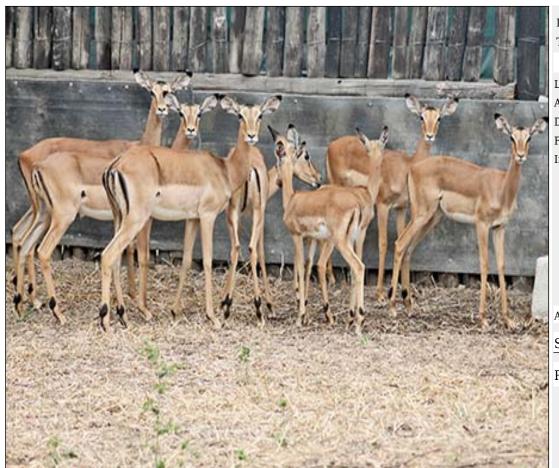

# Lot 01-A068(A) (Per Unit) Impala - Family Group

| Lot   | M | F  | T  |
|-------|---|----|----|
| Total | 2 | 10 | 12 |

#### **ADDITIONAL INFORMATION:**

Lot Insurance: No Availability: In the Ring

Delivery Date: Subject to Payment

Free Kilometers included in bidding price:

Info 1:2 x Young Rams

Info 2:9 x Adult Ewes, 1 x Young Ewe

Area: Alma

SARA O NEILL