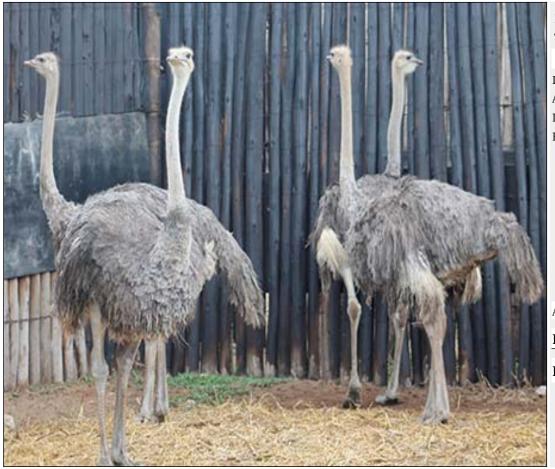

### Lot 18-A077 (Per Unit) Ostrich : Bushveld - Female

| Lot   | M | F | Т |
|-------|---|---|---|
| Total | 0 | 4 | 4 |

#### **ADDITIONAL INFORMATION:**

Lot Insurance: No Availability: In the Ring

Delivery Date: Subject to Payment

Free Kilometers included in bidding price:

Area: Modimolle

#### **BUFFELSKOM BOERDERY**