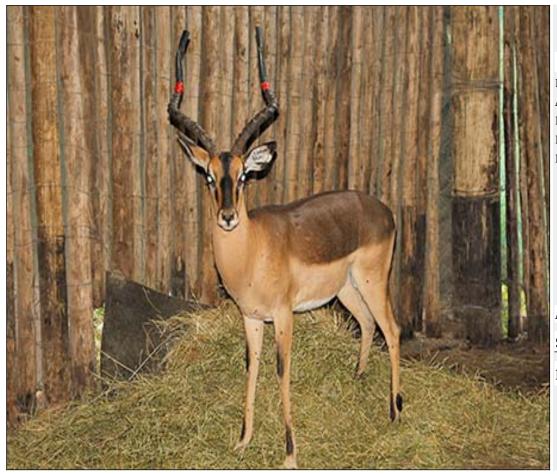

# Lot 01-A002 (Per Unit) Impala - Ram : plus 22 inches

| Lot   | M | F | T |
|-------|---|---|---|
| Total | 2 | 0 | 2 |

### **ADDITIONAL INFORMATION:**

Lot Insurance: No Availability: In the Ring

Delivery Date: Subject to Payment

Free Kilometers included in bidding price:

Horns length:22 inch

Area: Sun City