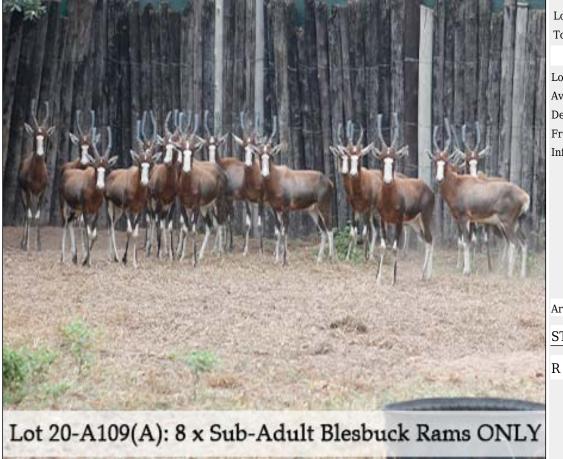

### Lot 20-A109(B) (Per Unit) Blesbuck - Ram : Sub-Adult

 Lot
 M
 F
 T

 Total
 9
 0
 9

#### ADDITIONAL INFORMATION:

Lot Insurance: No Availability: In the Ring

Delivery Date: Subject to Payment

Free Kilometers included in bidding price:

Info 1:Sub-Adult Rams

Area: Kroonstad

STEYL WILD