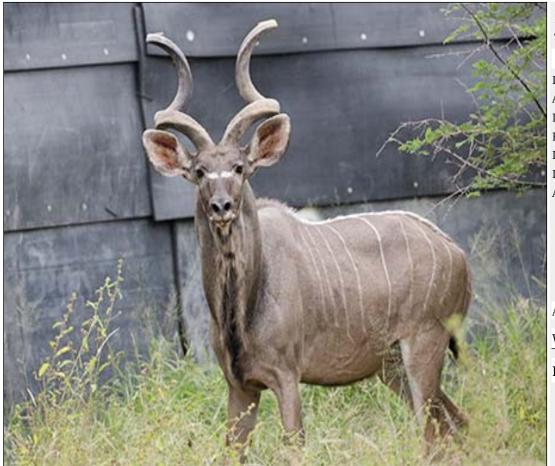

## Kudu - Bull : Sub-Adult Lot 14-A124 (Per Unit)

| Lot   | M | F | T |
|-------|---|---|---|
| Total | 1 | 0 | 1 |

### **ADDITIONAL INFORMATION:**

Lot Insurance: No Availability: In the Ring

Delivery Date: Subject to Payment

Free Kilometers included in bidding price:

Info 1:Sub-Adult Bull

Area: Baltimore

TABANA HUNT & GAME