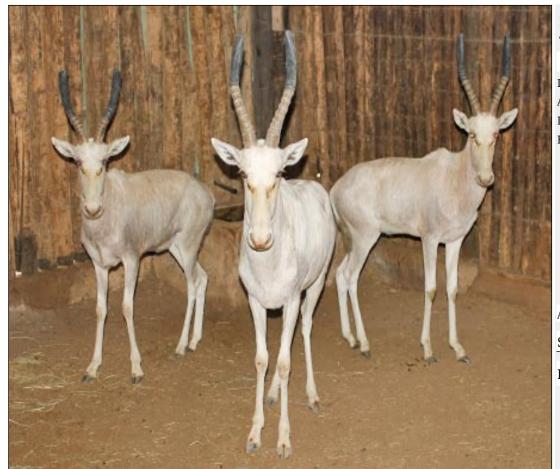

# Lot 10-A094 (Per Unit) Sable - Cow

| Lot   | M | F | Т |
|-------|---|---|---|
| Total | 0 | 3 | 3 |

## **ADDITIONAL INFORMATION:**

Lot Insurance: No Availability: In the Ring

Delivery Date: Subject to Payment

Free Kilometers included in bidding price:

Area: Alma

### REGALO GAME FARM