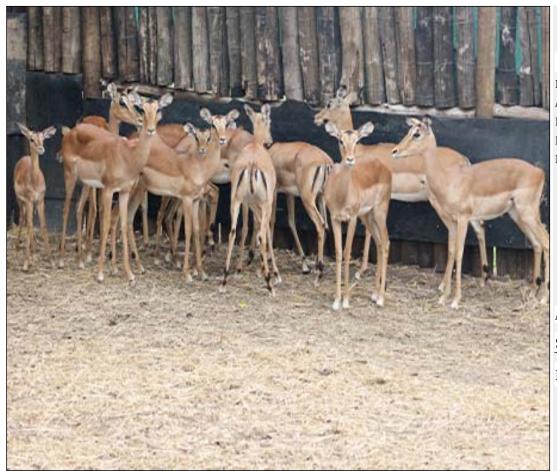

# Lot 01-A064(A) (Per Unit) Impala - Ewe

| Lot   | M | F | T |
|-------|---|---|---|
| Total | 0 | 8 | 8 |

### **ADDITIONAL INFORMATION:**

Lot Insurance: No Availability: In the Ring

Delivery Date: Subject to Payment

Free Kilometers included in bidding price: Info 1:6 x Adult Ewes, 2 x Young Ewe

Area: Alma

SARA O NEILL