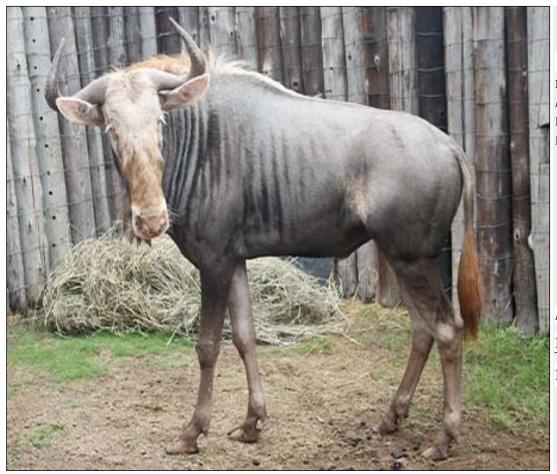

#### Lot 03-A103 (Per Unit) Blue Wildebeest - Bull

| Lot   | M | F | Т |
|-------|---|---|---|
| Total | 1 | 0 | 1 |

#### **ADDITIONAL INFORMATION:**

Lot Insurance: No Availability: In the Ring

Delivery Date: Subject to Payment

Free Kilometers included in bidding price:

Spread of Horns:27 inch

Area: Cullinan

#### **BUHLENGWE GENETICS**