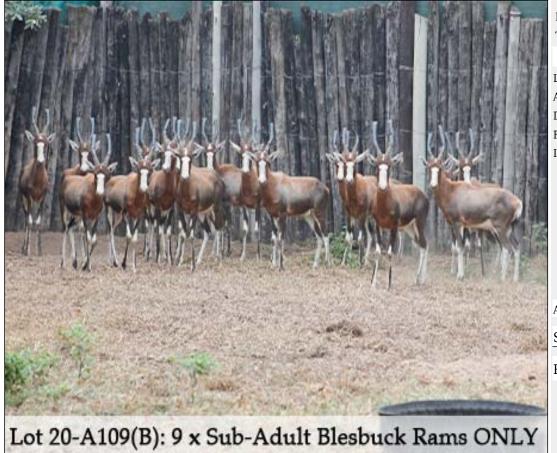

# Lot 20-A109(A) (Per Unit) Blesbuck - Ram : Sub-Adult

Lot Total

#### **ADDITIONAL INFORMATION:**

Lot Insurance: No Availability: In the Ring

Delivery Date: Subject to Payment

Free Kilometers included in bidding price:

Info 1:Sub-Adult Rams

Area: Kroonstad

STEYL WILD

### Lot 20-A109(B) (Per Unit) Blesbuck - Ram : Sub-Adult

 Lot
 M
 F
 T

 Total
 9
 0
 9

#### ADDITIONAL INFORMATION:

Lot Insurance: No Availability: In the Ring

Delivery Date: Subject to Payment

Free Kilometers included in bidding price:

Info 1:Sub-Adult Rams

Area: Kroonstad

STEYL WILD