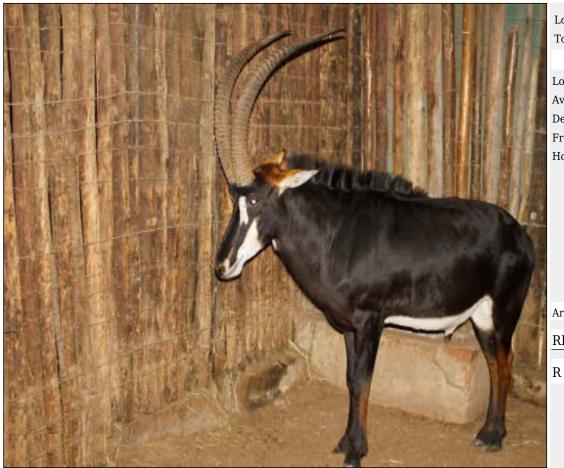

## Lot 10-A089 (Per Unit) Sable : Zambian - Bull : 46

| Lot   | M | F | Т |
|-------|---|---|---|
| Total | 1 | 0 | 1 |

## **ADDITIONAL INFORMATION:**

Lot Insurance: No Availability: In the Ring

Delivery Date: Subject to Payment

Free Kilometers included in bidding price:

Age of Animal:5Y 9M

Horns length:L: 46 4/8 inch R: 45 5/8 inch

Tip to Tip of Horns:23 inch

Sire/Father of animal:51 inch Tambotie

Dam/Mother Details:26 4/8 inch Orange 40

Origin:Sire - Thaba Tholo

Bloodline:Zambian

Info 1:Top Quality Genetics

Area: Brits

#### P.G FOURIE