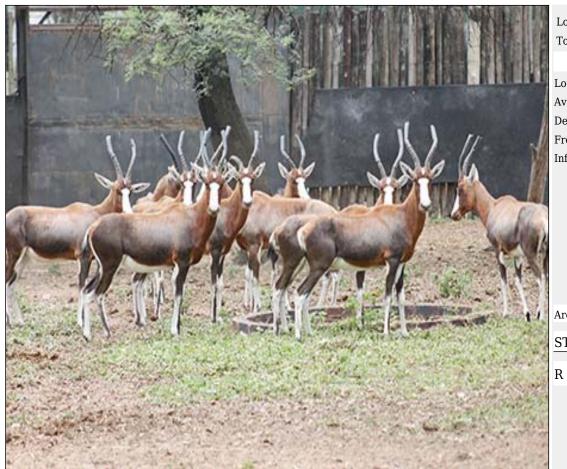

#### Lot 20-A107 (Per Unit) Blesbuck - Ewe

| Lot   | M | F  | Т  |
|-------|---|----|----|
| Total | 0 | 10 | 10 |

#### **ADDITIONAL INFORMATION:**

Lot Insurance: No Availability: In the Ring

Delivery Date: Subject to Payment

Free Kilometers included in bidding price:

Info 1:1 Ewe Right Horn skew

Area: Kroonstad

STEYL WILD