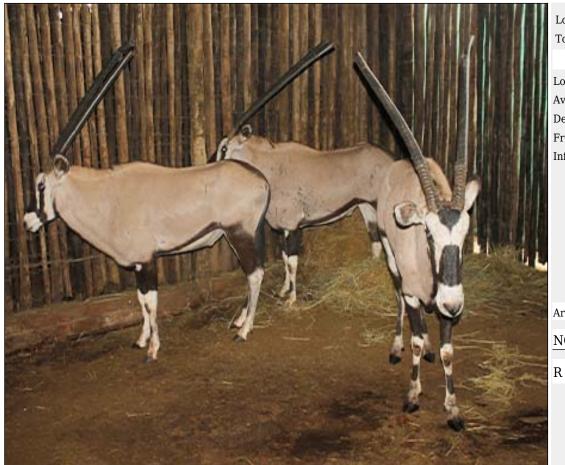

## Lot 11-A001 (Per Unit) Gemsbuck : Bushveld - Family

| Lot   | M | F | T |
|-------|---|---|---|
| Total | 2 | 3 | 5 |

## **ADDITIONAL INFORMATION:**

Lot Insurance: No Availability: In the Ring

Delivery Date: Subject to Payment

Free Kilometers included in bidding price:

Info 1:1 x Adult Bull, 1 x Sub-Adult Bull, 3 x Cows

Area: Baltimore

### **BOEKFONTEIN**