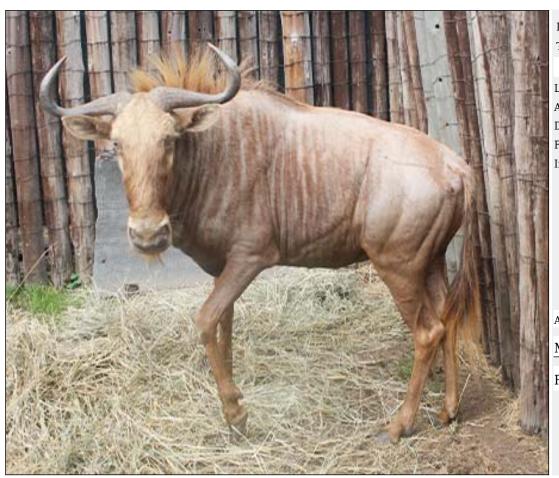

# Lot 05-A025 (Per Unit) Blue Wildebeest : Gold/Egoli -

| Lot   | M | F | Т |
|-------|---|---|---|
| Total | 1 | 0 | 1 |

## **ADDITIONAL INFORMATION:**

Lot Insurance: No Availability: In the Ring

Delivery Date: Subject to Payment

Free Kilometers included in bidding price:

Spread of Horns:20 inch

Area: Steenbokpan

### STAMP & STOOT BOERDERY