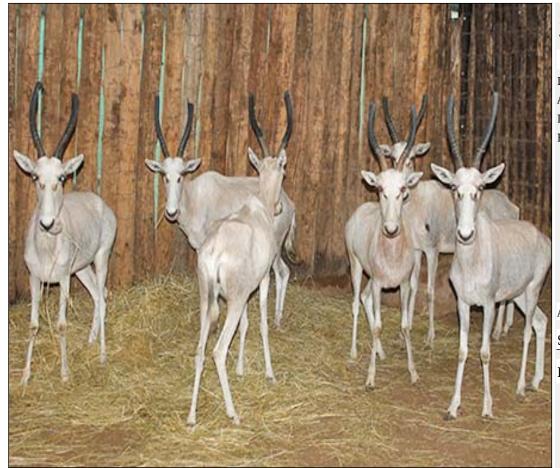

### Lot 10-A088 (Per Unit) Sable : Zambian - Bull : 47

| Lot   | M | F | Т |
|-------|---|---|---|
| Total | 1 | 0 | 1 |

## **ADDITIONAL INFORMATION:**

Lot Insurance: No Availability: In the Ring

Delivery Date: Subject to Payment

Free Kilometers included in bidding price:

Date of Birth:5Y 10M

Horns length:L+R: 47 2/8 inch

Tip to Tip of Horns:22 6/8 inch

Sire/Father of animal:51 inch Tambotie

Dam/Mother Details:28 4/8 inch Orange 5

Origin:Sire - Thaba Tholo

Bloodline:Zambian

Info 1:Top Quality Genetics

Area: Brits

## Lot 10-A089 (Per Unit) Sable : Zambian - Bull : 46

| Lot   | M | F | Т |
|-------|---|---|---|
| Total | 1 | 0 | 1 |

## **ADDITIONAL INFORMATION:**

Lot Insurance: No Availability: In the Ring

Delivery Date: Subject to Payment

Free Kilometers included in bidding price:

Age of Animal:5Y 9M

Horns length:L: 46 4/8 inch R: 45 5/8 inch

Tip to Tip of Horns:23 inch

Sire/Father of animal:51 inch Tambotie

Dam/Mother Details:26 4/8 inch Orange 40

Origin:Sire - Thaba Tholo

Bloodline:Zambian

Info 1:Top Quality Genetics

Area: Brits

### Lot 10-A090 (Per Unit) Sable : Zambian - Bull : 44

| Lot   | M | F | Т |
|-------|---|---|---|
| Total | 1 | 0 | 1 |

## **ADDITIONAL INFORMATION:**

Lot Insurance: No Availability: In the Ring

Delivery Date: Subject to Payment

Free Kilometers included in bidding price:

Age of Animal:5Y 9M

Horns length:L: 44 6/8 inch R: 43 5/8 inch

Tip to Tip of Horns:17 inch

Sire/Father of animal:51 inch Tambotie Dam/Mother Details:24 4/8 inch Orange 78

Origin:Sire - Thaba Tholo

Bloodline:Zambian

Info 1:Top Quality Genetics

Area: Brits

## Lot 10-A091 (Per Unit) Sable : Zambian - Bull : 43

| Lot   | M | F | Т |
|-------|---|---|---|
| Total | 1 | 0 | 1 |

## **ADDITIONAL INFORMATION:**

Lot Insurance: No Availability: In the Ring

Delivery Date: Subject to Payment

Free Kilometers included in bidding price:

Age of Animal:5Y 10M

Horns length:L: 43 6/8 inch R: 43 4/8 inch

Tip to Tip of Horns:17 inch

Sire/Father of animal:51 inch Tambotie

Dam/Mother Details:25 2/8 inch Orange 26

Origin:Sire - Thaba Tholo

Bloodline:Zambian

Info 1:Top Quality Genetics

Area: Brits

### Sable : Zambian - Bull : 41 Lot 10-A092 (Per Unit)

| Lot   | M | F | T |
|-------|---|---|---|
| Total | 1 | 0 | 1 |

## **ADDITIONAL INFORMATION:**

Lot Insurance: No Availability: In the Ring

Delivery Date: Subject to Payment

Free Kilometers included in bidding price:

Horns length:41 6/8 inch

Sire/Father of animal:51 inch Tambotie

Origin:Sire: Thaba Tholo Bloodline:Zambian

Area: Rooiberg