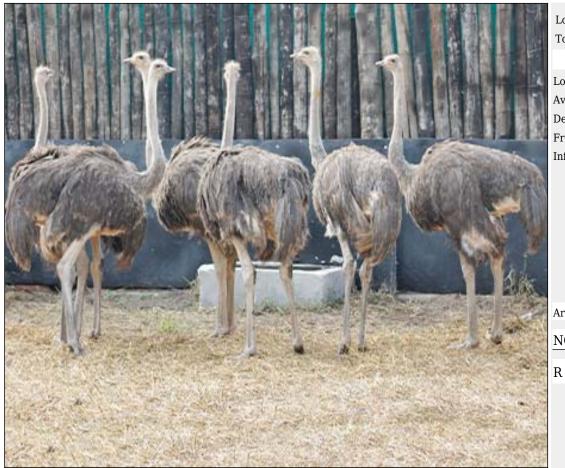

#### Lot 18-A076 (Per Unit) Ostrich: Bushveld - Male

Lot Total

#### **ADDITIONAL INFORMATION:**

Lot Insurance: No Availability: In the Ring

Delivery Date: Subject to Payment

Free Kilometers included in bidding price:

Area: Modimolle

#### **BUFFELSKOM BOERDERY**

### Lot 18-A077 (Per Unit) Ostrich : Bushveld - Female

| Lot   | M | F | Т |
|-------|---|---|---|
| Total | 0 | 4 | 4 |

#### Lot 18-A078 (Per Unit) Ostrich : Bushveld - Female

| Lot   | M | F | Т |
|-------|---|---|---|
| Total | 0 | 6 | 6 |

#### **ADDITIONAL INFORMATION:**

Lot Insurance: No Availability: In the Ring

Delivery Date: Subject to Payment

Free Kilometers included in bidding price:

Info 1:Passively Captured

Area: Swartwater

#### NCP LOMBARD