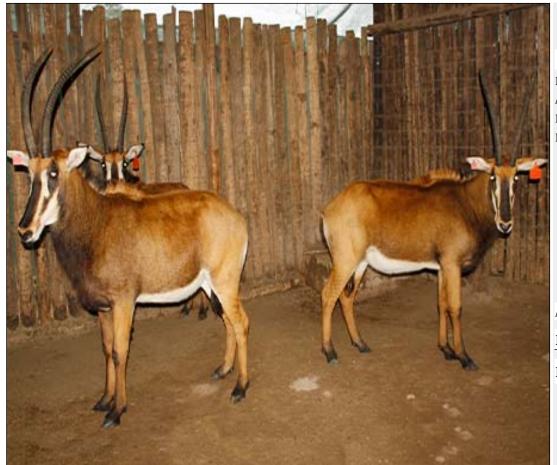

## Lot 10-A086 (Per Unit) Sable - Bull : 38 inches plus

| Lot   | M | F | Т |
|-------|---|---|---|
| Total | 1 | 0 | 1 |

### **ADDITIONAL INFORMATION:**

Lot Insurance: No Availability: In the Ring

Delivery Date: Subject to Payment

Free Kilometers included in bidding price:

Horns length:38 inch

Area: Alma

### MPALA WILDSBOERDERY