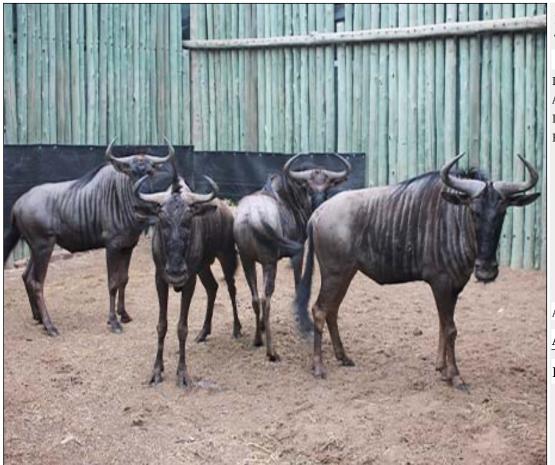

## Lot 03-A004 (Per Unit) Blue Wildebeest - Bull

| Lot   | M | F | Т |
|-------|---|---|---|
| Total | 1 | 0 | 1 |

#### **ADDITIONAL INFORMATION:**

Lot Insurance: No Availability: In the Ring

Delivery Date: Subject to Payment

Free Kilometers included in bidding price:

Area: Burgersfort