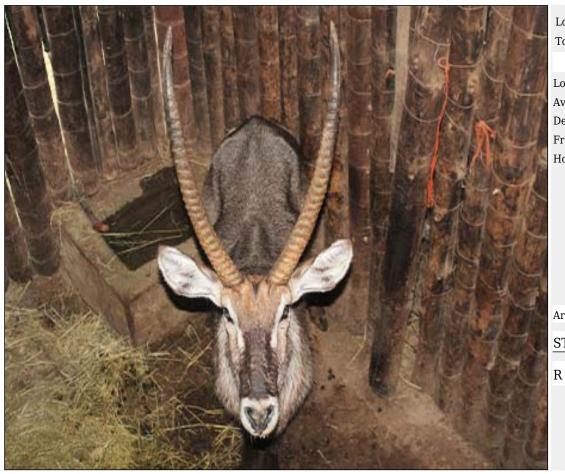

#### Lot 16-A040 (Per Unit) Waterbuck - Bull : plus 29

| Lot   | M | F | T |
|-------|---|---|---|
| Total | 1 | 0 | 1 |

#### **ADDITIONAL INFORMATION:**

Lot Insurance: No Availability: In the Ring

Delivery Date: Subject to Payment

Free Kilometers included in bidding price:

Horns length: 29 4/8 inch

Area: Steenbokpan

#### STAMP & STOOT BOERDERY