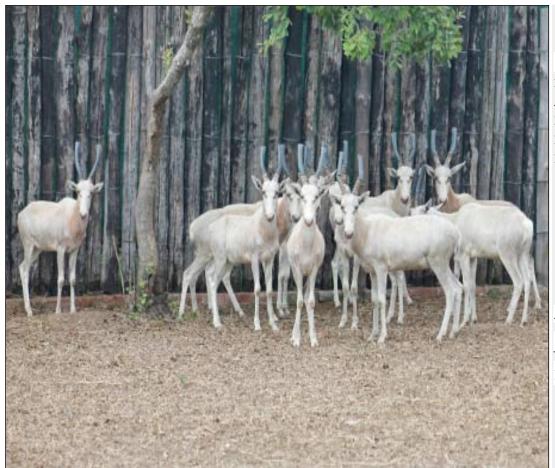

### Lot 20-A115 (Per Unit) Blesbuck : White - Ewe

| Lot   | M | F | Т |
|-------|---|---|---|
| Total | 0 | 6 | 6 |

#### **ADDITIONAL INFORMATION:**

Lot Insurance: No Availability: In the Ring

Delivery Date: Subject to Payment

Free Kilometers included in bidding price:

Area: Kroonstad

STEYL WILD

#### Blesbuck: White - Ewe Lot 20-A116 (Per Unit)

| Lot   | M | F | Т |
|-------|---|---|---|
| Total | 0 | 6 | 6 |