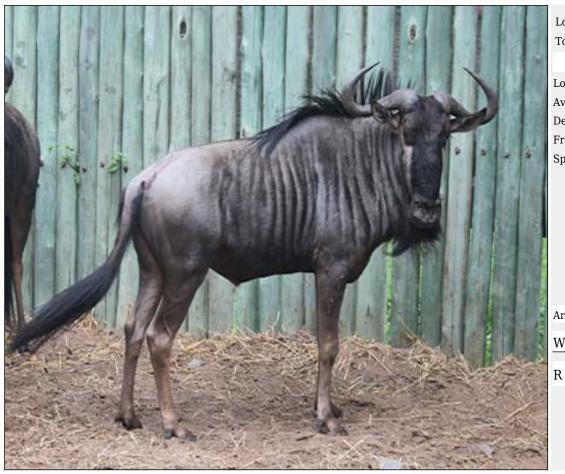

## Lot 03-A004 (Per Unit) Blue Wildebeest - Bull

| Lot   | M | F | Т |
|-------|---|---|---|
| Total | 1 | 0 | 1 |

#### **ADDITIONAL INFORMATION:**

Lot Insurance: No Availability: In the Ring

Delivery Date: Subject to Payment

Free Kilometers included in bidding price:

Area: Burgersfort