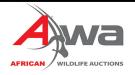

### Lot 10-A088 (Per Unit) Sable : Zambian - Bull : 47

| Lot   | M | F | Т |
|-------|---|---|---|
| Total | 1 | 0 | 1 |

## **ADDITIONAL INFORMATION:**

Lot Insurance: No Availability: In the Ring

Delivery Date: Subject to Payment

Free Kilometers included in bidding price:

Date of Birth:5Y 10M

Horns length:L+R: 47 2/8 inch

Tip to Tip of Horns:22 6/8 inch

Sire/Father of animal:51 inch Tambotie

Dam/Mother Details:28 4/8 inch Orange 5

Origin:Sire - Thaba Tholo

Bloodline:Zambian

Info 1:Top Quality Genetics

Area: Brits

#### P.G FOURIE