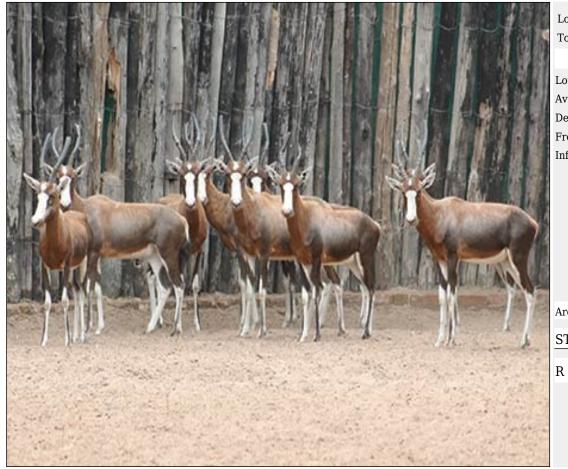

## Lot 20-A117 (Per Unit) Blesbuck : White - Ram

| Lot   | M | F | Т |
|-------|---|---|---|
| Total | 3 | 0 | 3 |

#### **ADDITIONAL INFORMATION:**

Lot Insurance: No Availability: In the Ring

Delivery Date: Subject to Payment

Free Kilometers included in bidding price:

Area: Kroonstad

STEYL WILD

## Lot 20-A118 (Per Unit) Blesbuck: White - Ram: 15

| Lot   | M | F | Т |
|-------|---|---|---|
| Total | 3 | 0 | 3 |

#### **ADDITIONAL INFORMATION:**

Lot Insurance: No Availability: In the Ring

Delivery Date: Subject to Payment

Free Kilometers included in bidding price:

Info 1:L: 16 inch R: 15 5/8 inch Info 2:L: 16 5/8 inch R: 17 inch

Info 3:L+R: 17 6/8 inch

Area: Kroonstad

STEYL WILD