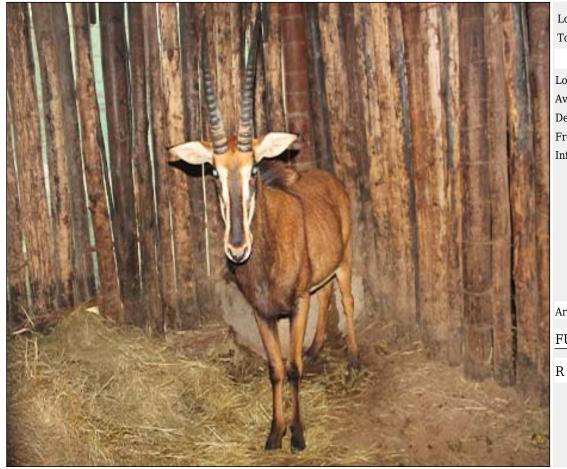

## Lot 10-A086 (Per Unit) Sable - Bull : 38 inches plus

| Lot   | M | F | Т |
|-------|---|---|---|
| Total | 1 | 0 | 1 |

### **ADDITIONAL INFORMATION:**

Lot Insurance: No Availability: In the Ring

Delivery Date: Subject to Payment

Free Kilometers included in bidding price:

Horns length:38 inch

Area: Alma

### MPALA WILDSBOERDERY