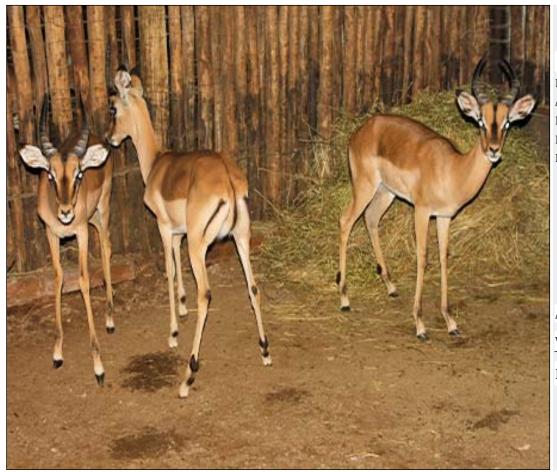

# Lot 01-A013 (Per Unit) Impala - Ram

| Lot   | M | F | T |
|-------|---|---|---|
| Total | 3 | 0 | 3 |

#### **ADDITIONAL INFORMATION:**

Lot Insurance: No Availability: In the Ring

Delivery Date: Subject to Payment

Free Kilometers included in bidding price:

Horns length:19-21 inch

Area: Sun City

#### **EXCLUSIVE VET**