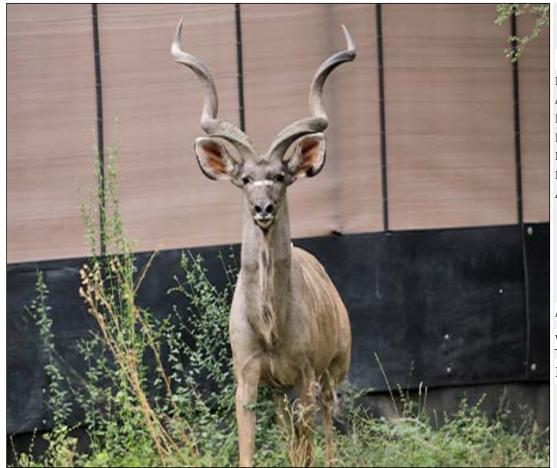

# Lot 14-A123 (Per Unit) Kudu - Bull : 47 inches plus

| Lot   | M | F | Т |
|-------|---|---|---|
| Total | 1 | 0 | 1 |

### **ADDITIONAL INFORMATION:**

Lot Insurance: No Availability: In the Ring

Delivery Date: Subject to Payment

Free Kilometers included in bidding price:

Horns length:47 inch

Area: Baltimore

TABANA HUNT & GAME