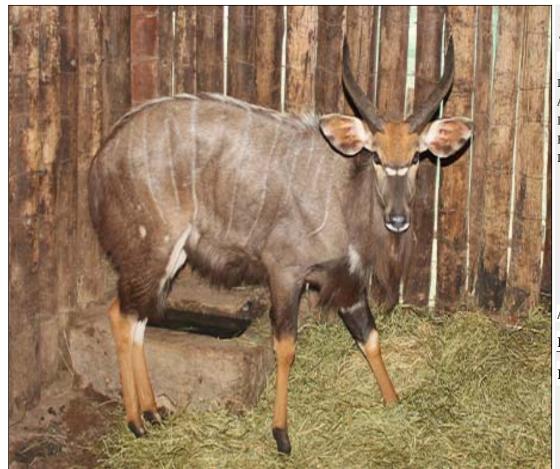

## Nyala - Bull : 29 inches plus Lot 06-A051 (Per Unit)

Lot Total

#### **ADDITIONAL INFORMATION:**

Lot Insurance: No Availability: In the Ring

Delivery Date: Subject to Payment

Free Kilometers included in bidding price:

Horns length:29 inch

Info 1:Bull Chafed on Left Stomach

Info 2:And Rump

Area: Thabazimbi

## DITJABE WILDLIFE SERVICES