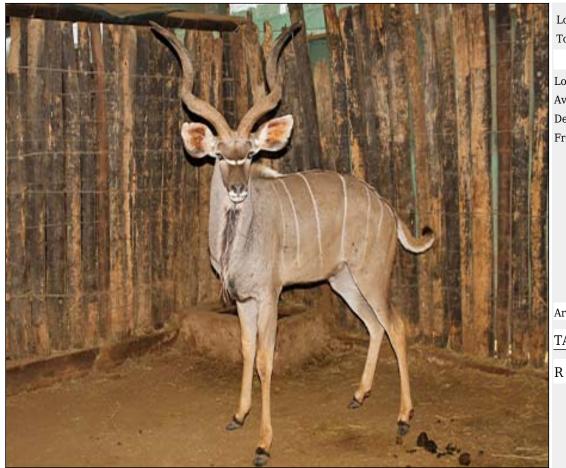

# Lot 14-A123 (Per Unit) Kudu - Bull : 47 inches plus

| Lot   | M | F | Т |
|-------|---|---|---|
| Total | 1 | 0 | 1 |

### **ADDITIONAL INFORMATION:**

Lot Insurance: No Availability: In the Ring

Delivery Date: Subject to Payment

Free Kilometers included in bidding price:

Horns length:47 inch

Area: Baltimore

TABANA HUNT & GAME