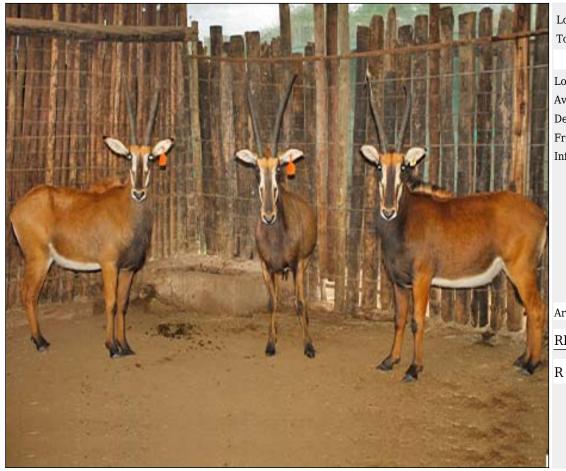

### Lot 10-A088 (Per Unit) Sable : Zambian - Bull : 47

| Lot   | M | F | Т |
|-------|---|---|---|
| Total | 1 | 0 | 1 |

## **ADDITIONAL INFORMATION:**

Lot Insurance: No Availability: In the Ring

Delivery Date: Subject to Payment

Free Kilometers included in bidding price:

Date of Birth:5Y 10M

Horns length:L+R: 47 2/8 inch

Tip to Tip of Horns:22 6/8 inch

Sire/Father of animal:51 inch Tambotie

Dam/Mother Details:28 4/8 inch Orange 5

Origin:Sire - Thaba Tholo

Bloodline:Zambian

Info 1:Top Quality Genetics

Area: Brits

#### P.G FOURIE