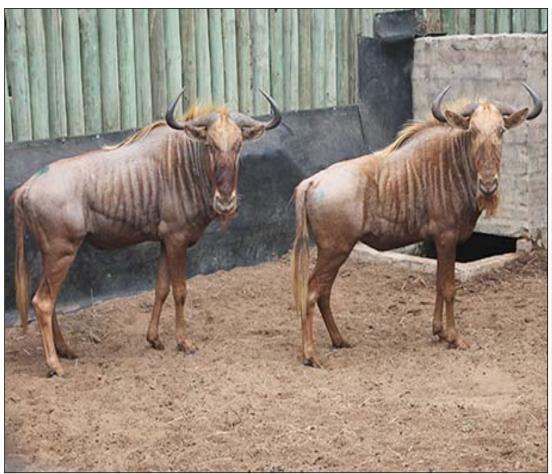

## Lot 03-A004 (Per Unit) Blue Wildebeest - Bull

| Lot   | M | F | Т |
|-------|---|---|---|
| Total | 1 | 0 | 1 |

#### **ADDITIONAL INFORMATION:**

Lot Insurance: No Availability: In the Ring

Delivery Date: Subject to Payment

Free Kilometers included in bidding price:

Area: Burgersfort

### Blue Wildebeest - Bull : 27 Lot 03-A027 (Per Unit)

| Lot   | M | F | Т |
|-------|---|---|---|
| Total | 1 | 0 | 1 |

## **ADDITIONAL INFORMATION:**

Lot Insurance: No Availability: In the Ring

Delivery Date: Subject to Payment

Free Kilometers included in bidding price:

Spread of Horns:27 1/8 inch

Area: Vaalwater

#### WOLVENFONTEIN BOERDERY