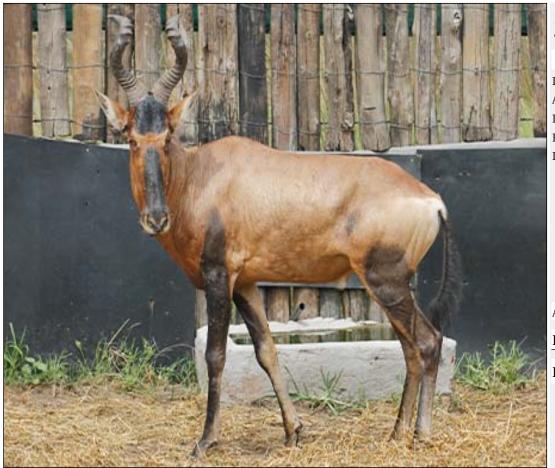

### Lot 15-A072 (Per Unit) Red Hartebeest : Bushveld -

| Lot   | M | F | T |
|-------|---|---|---|
| Total | 1 | 2 | 3 |

#### **ADDITIONAL INFORMATION:**

Lot Insurance: No Availability: In the Ring

Delivery Date: Subject to Payment

Free Kilometers included in bidding price:

Info 1:1 x Sub-Adult Bull

Info 2:2 x Cows

Area: Maasstroom

#### ADASTRA CONSULTING