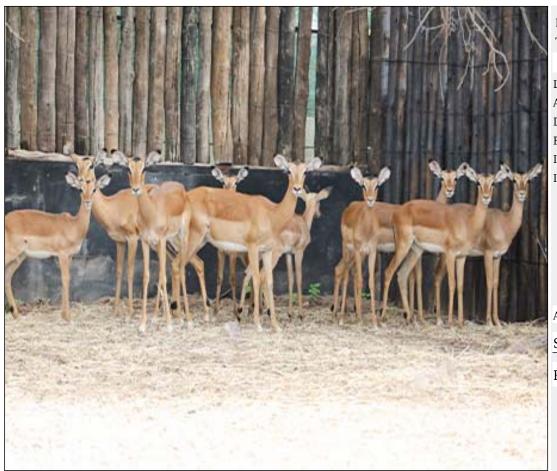

# Lot 01-A064(A) (Per Unit) Impala - Ewe

| Lot   | M | F | T |
|-------|---|---|---|
| Total | 0 | 8 | 8 |

### **ADDITIONAL INFORMATION:**

Lot Insurance: No Availability: In the Ring

Delivery Date: Subject to Payment

Free Kilometers included in bidding price: Info 1:6 x Adult Ewes, 2 x Young Ewe

Area: Alma

SARA O NEILL