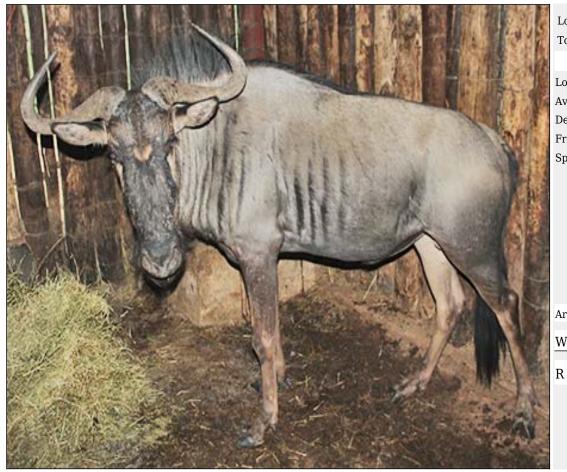

## Lot 03-A004 (Per Unit) Blue Wildebeest - Bull

| Lot   | M | F | Т |
|-------|---|---|---|
| Total | 1 | 0 | 1 |

#### **ADDITIONAL INFORMATION:**

Lot Insurance: No Availability: In the Ring

Delivery Date: Subject to Payment

Free Kilometers included in bidding price:

Area: Burgersfort