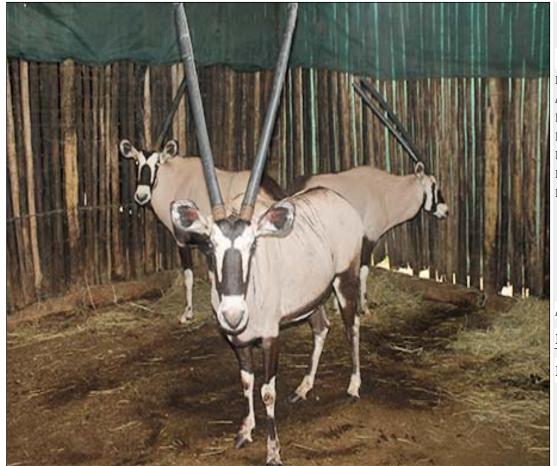

## Lot 11-A001 (Per Unit) Gemsbuck : Bushveld - Family

| Lot   | M | F | T |
|-------|---|---|---|
| Total | 2 | 3 | 5 |

## **ADDITIONAL INFORMATION:**

Lot Insurance: No Availability: In the Ring

Delivery Date: Subject to Payment

Free Kilometers included in bidding price:

Info 1:1 x Adult Bull, 1 x Sub-Adult Bull, 3 x Cows

Area: Baltimore

### **BOEKFONTEIN**