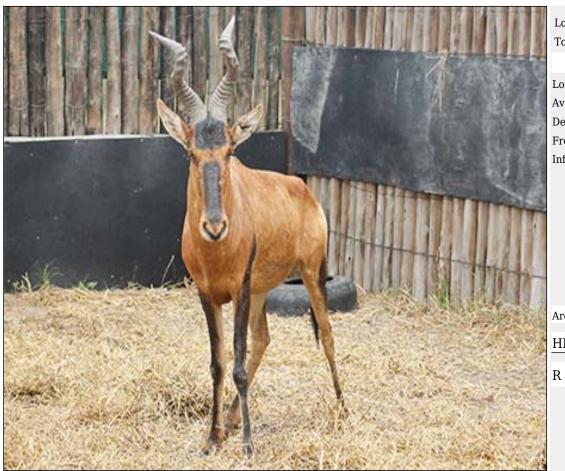

### Lot 15-A072 (Per Unit) Red Hartebeest : Bushveld -

| Lot   | M | F | T |
|-------|---|---|---|
| Total | 1 | 2 | 3 |

#### **ADDITIONAL INFORMATION:**

Lot Insurance: No Availability: In the Ring

Delivery Date: Subject to Payment

Free Kilometers included in bidding price:

Info 1:1 x Sub-Adult Bull

Info 2:2 x Cows

Area: Maasstroom

#### ADASTRA CONSULTING