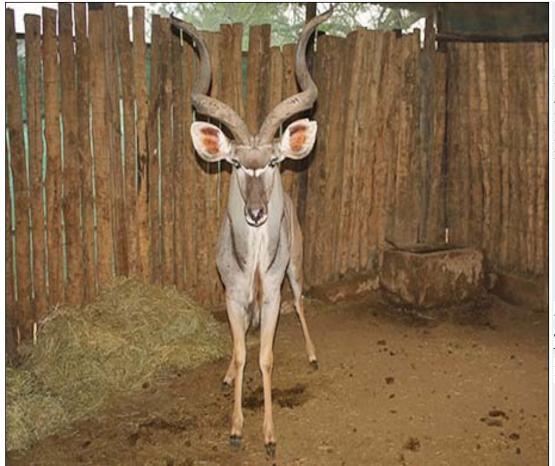

# Lot 14-A123 (Per Unit) Kudu - Bull : 47 inches plus

| Lot   | M | F | Т |
|-------|---|---|---|
| Total | 1 | 0 | 1 |

### **ADDITIONAL INFORMATION:**

Lot Insurance: No Availability: In the Ring

Delivery Date: Subject to Payment

Free Kilometers included in bidding price:

Horns length:47 inch

Area: Baltimore

TABANA HUNT & GAME