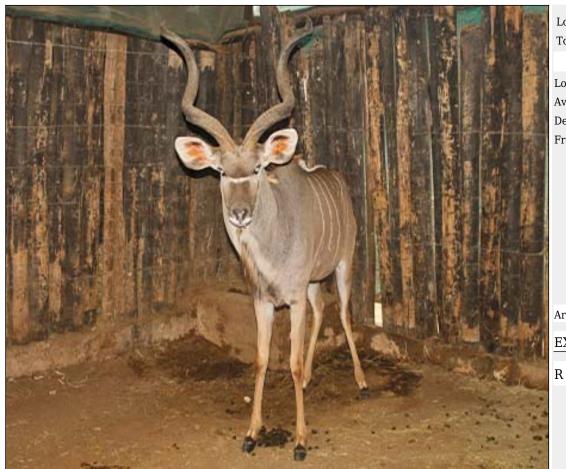

# Lot 14-A123 (Per Unit) Kudu - Bull : 47 inches plus

| Lot   | M | F | Т |
|-------|---|---|---|
| Total | 1 | 0 | 1 |

### **ADDITIONAL INFORMATION:**

Lot Insurance: No Availability: In the Ring

Delivery Date: Subject to Payment

Free Kilometers included in bidding price:

Horns length:47 inch

Area: Baltimore

TABANA HUNT & GAME