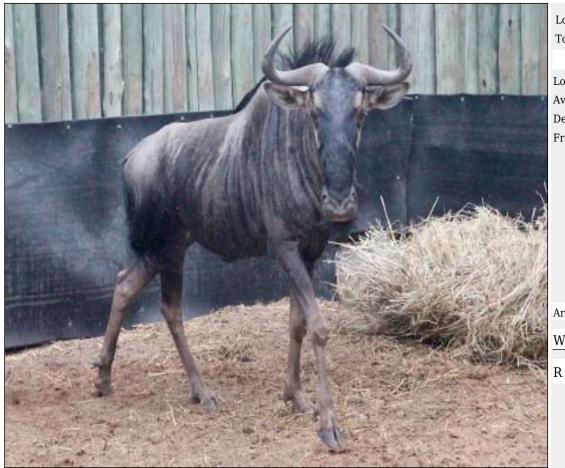

## Lot 03-A004 (Per Unit) Blue Wildebeest - Bull

| Lot   | M | F | Т |
|-------|---|---|---|
| Total | 1 | 0 | 1 |

#### **ADDITIONAL INFORMATION:**

Lot Insurance: No Availability: In the Ring

Delivery Date: Subject to Payment

Free Kilometers included in bidding price:

Area: Burgersfort

### Blue Wildebeest - Bull : 27 Lot 03-A027 (Per Unit)

| Lot   | M | F | Т |
|-------|---|---|---|
| Total | 1 | 0 | 1 |

## **ADDITIONAL INFORMATION:**

Lot Insurance: No Availability: In the Ring

Delivery Date: Subject to Payment

Free Kilometers included in bidding price:

Spread of Horns:27 1/8 inch

Area: Vaalwater

#### WOLVENFONTEIN BOERDERY