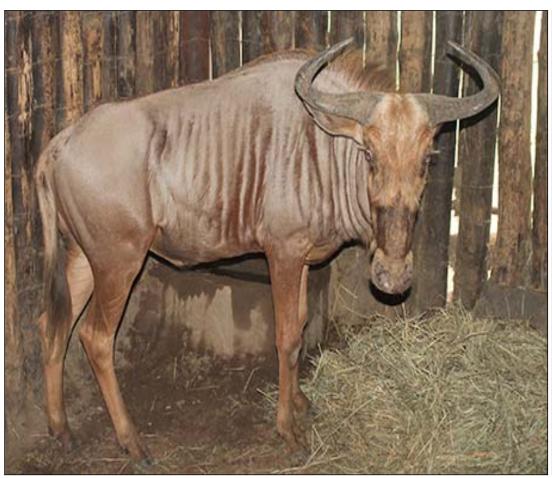

### Blue Wildebeest - Bull : 27 Lot 03-A027 (Per Unit)

| Lot   | M | F | Т |
|-------|---|---|---|
| Total | 1 | 0 | 1 |

## **ADDITIONAL INFORMATION:**

Lot Insurance: No Availability: In the Ring

Delivery Date: Subject to Payment

Free Kilometers included in bidding price:

Spread of Horns:27 1/8 inch

Area: Vaalwater

#### WOLVENFONTEIN BOERDERY