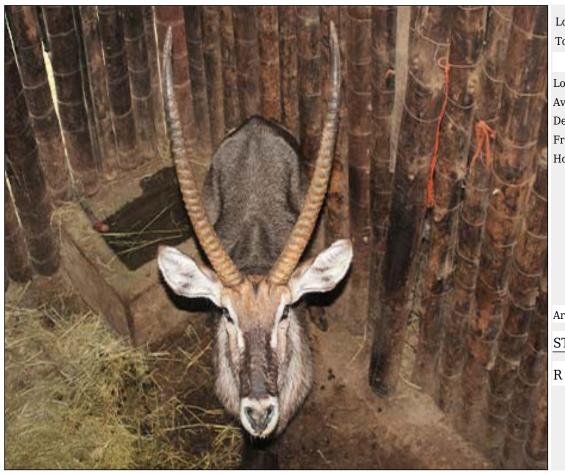

## Lot 16-A039 (Per Unit) Waterbuck - Bull : plus 28

| Lot   | M | F | Т |
|-------|---|---|---|
| Total | 1 | 0 | 1 |

#### **ADDITIONAL INFORMATION:**

Lot Insurance: No Availability: In the Ring

Delivery Date: Subject to Payment

Free Kilometers included in bidding price: Horns length:L: 27 6/8 inch R: 28 2/8 inch

Area: Alma

#### REGALO GAME FARM