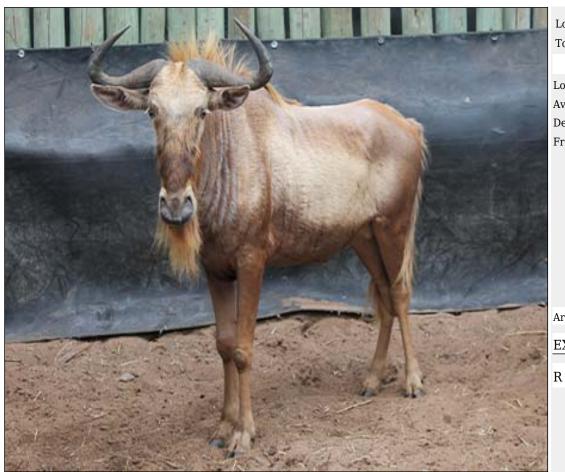

## Lot 04-A024 (Per Unit) Blue Wildebeest : Kings - Bull

| Lot   | M | F | Т |
|-------|---|---|---|
| Total | 1 | 0 | 1 |

## **ADDITIONAL INFORMATION:**

Lot Insurance: No Availability: In the Ring

Delivery Date: Subject to Payment

Free Kilometers included in bidding price:

Area: Rooibokkraal

#### KRUGER VAN ZYL BOERDERY