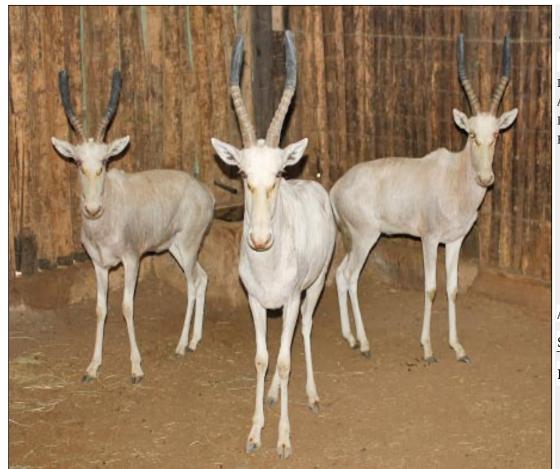

nt

Free Kilometers included in bidding price: Info 1:9 x Adult Ewes, 1 x Sub-Adult Ewe

Area: Kroonstad

STEYL WILD







### Lot 20-A115 (Per Unit) Blesbuck : White - Ewe



| Lot   | M | F | Т |
|-------|---|---|---|
| Total | 0 | 6 | 6 |

#### **ADDITIONAL INFORMATION:**

Lot Insurance: No Availability: In the Ring

Delivery Date: Subject to Payment

Free Kilometers included in bidding price:

Area: Kroonstad

STEYL WILD







#### Blesbuck: White - Ewe Lot 20-A116 (Per Unit)



| Lot   | M | F | Т |
|-------|---|---|---|
| Total | 0 | 6 | 6 |

#### **ADDITIONAL INFORMATION:**

Lot Insurance: No Availability: In the Ring

Delivery Date: Subject to Payment

Free Kilometers included in bidding price:

Area: Kroonstad

STEYL WILD







## Lot 20-A117 (Per Unit) Blesbuck : White - Ram



| Lot   | M | F | Т |
|-------|---|---|---|
| Total | 3 | 0 | 3 |

#### **ADDITIONAL INFORMATION:**

Lot Insurance: No Availability: In the Ring

Delivery Date: Subject to Payment

Free Kilometers included in bidding price:

Area: Kroonstad

STEYL WILD







## Lot 20-A118 (Per Unit) Blesbuck: White - Ram: 15



| Lot   | M | F | Т |
|-------|---|---|---|
| Total | 3 | 0 | 3 |

#### **ADDITIONAL INFORMATION:**

Lot Insurance: No Availability: In the Ring

Delivery Date: Subject to Payment

Free Kilometers included in bidding price:

Info 1:L: 16 inch R: 15 5/8 inch Info 2:L: 16 5/8 inch R: 17 inch

Info 3:L+R: 17 6/8 inch

Area: Kroonstad

STEYL WILD







### Lot 20-A119 (Per Unit) Blesbuck - Ewe : Young



| Lot   | M | F  | Т  |
|-------|---|----|----|
| Total | 0 | 10 | 10 |

####