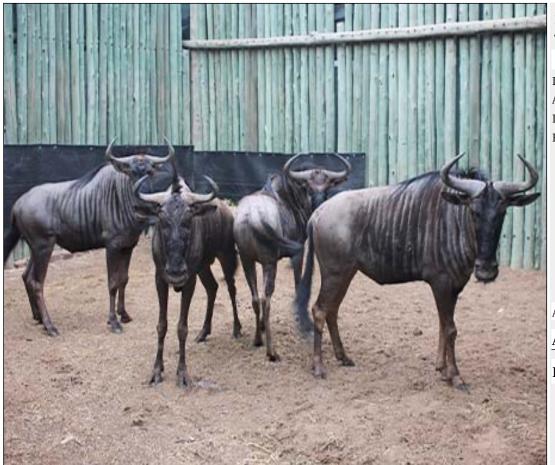

### Blue Wildebeest - Bull Lot 03-A028 (Per Unit)

| Lot   | M | F | Т |
|-------|---|---|---|
| Total | 1 | 0 | 1 |

#### **ADDITIONAL INFORMATION:**

Lot Insurance: No Availability: In the Ring

Delivery Date: Subject to Payment

Free Kilometers included in bidding price:

Area: Vaalwater

#### **WOLVENFONTEIN BOERDERY**