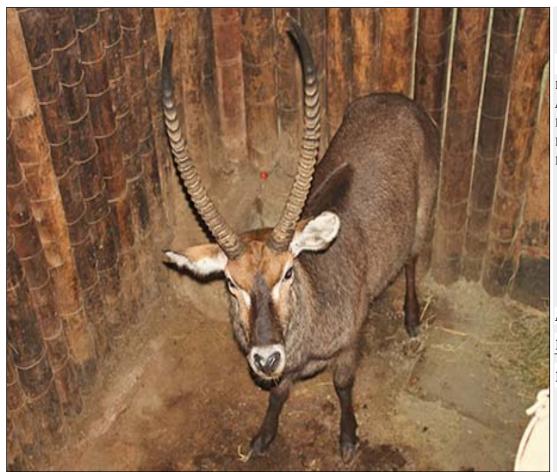

## Lot 16-A039 (Per Unit) Waterbuck - Bull : plus 28

| Lot   | M | F | Т |
|-------|---|---|---|
| Total | 1 | 0 | 1 |

#### **ADDITIONAL INFORMATION:**

Lot Insurance: No Availability: In the Ring

Delivery Date: Subject to Payment

Free Kilometers included in bidding price: Horns length:L: 27 6/8 inch R: 28 2/8 inch

Area: Alma

#### REGALO GAME FARM