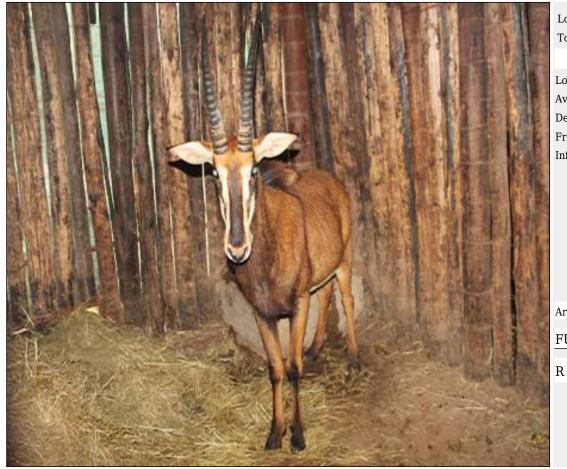

### Lot 10-A060 (Per Unit) Sable - Bull : Sub-Adult

| Lot   | M | F | T |
|-------|---|---|---|
| Total | 1 | 0 | 1 |

### **ADDITIONAL INFORMATION:**

Lot Insurance: No Availability: In the Ring

Delivery Date: Subject to Payment

Free Kilometers included in bidding price:

Info 1:Sub-Adult Bull

Area: Modimolle

### FUTURE GENETIC GAME