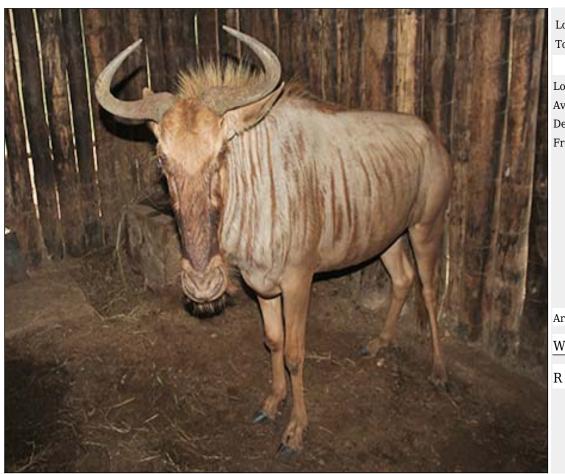

### Blue Wildebeest - Bull : 27 Lot 03-A027 (Per Unit)

| Lot   | M | F | Т |
|-------|---|---|---|
| Total | 1 | 0 | 1 |

## **ADDITIONAL INFORMATION:**

Lot Insurance: No Availability: In the Ring

Delivery Date: Subject to Payment

Free Kilometers included in bidding price:

Spread of Horns:27 1/8 inch

Area: Vaalwater

#### WOLVENFONTEIN BOERDERY