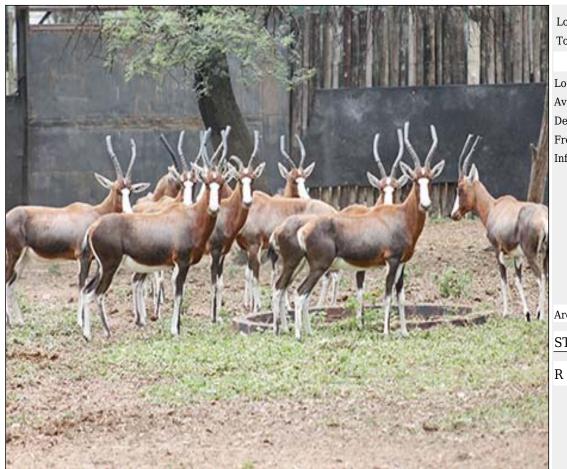

### Lot 20-A108(A) (Per Unit) Blesbuck - Ram

 Lot
 M
 F
 T

 Total
 7
 0
 7

#### ADDITIONAL INFORMATION:

Lot Insurance: No Availability: In the Ring

Delivery Date: Subject to Payment

Free Kilometers included in bidding price:

Area: Kroonstad

STEYL WILD