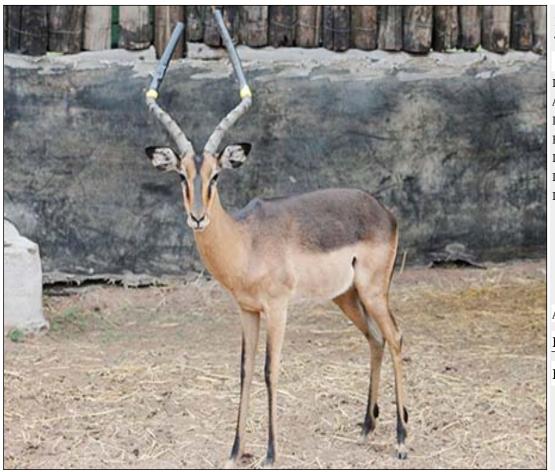

# Lot 01-A067(B) (Per Unit) Impala - Ram : plus 24 inches

| Lot   | М | F | Т |
|-------|---|---|---|
| Total | 1 | 0 | 1 |

#### **ADDITIONAL INFORMATION:**

Lot Insurance: No Availability: In the Ring

Delivery Date: Subject to Payment

Free Kilometers included in bidding price:

Horns length:24 4/8 inch

Area: Sun City