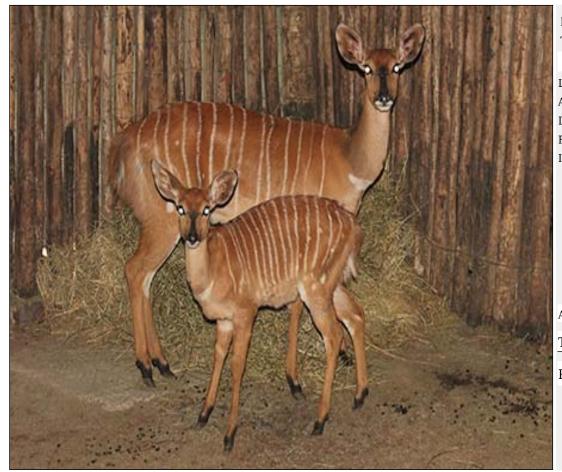

## Nyala - Ewe Lot 06-A010 (Per Unit)

Lot Total

#### **ADDITIONAL INFORMATION:**

Lot Insurance: No Availability: In the Ring

Delivery Date: Subject to Payment

Free Kilometers included in bidding price: Info 1:1 x Adult Ewe, 1 x Young Ewe

Area: Burgersfort

#### THULARE SAFARIS