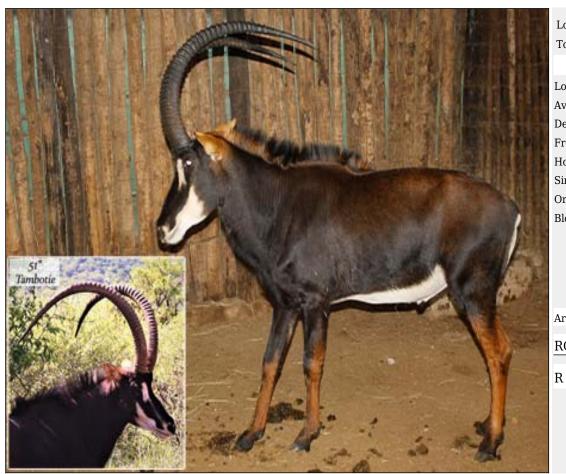

### Lot 10-A090 (Per Unit) Sable : Zambian - Bull : 44

| Lot   | M | F | Т |
|-------|---|---|---|
| Total | 1 | 0 | 1 |

## **ADDITIONAL INFORMATION:**

Lot Insurance: No Availability: In the Ring

Delivery Date: Subject to Payment

Free Kilometers included in bidding price:

Age of Animal:5Y 9M

Horns length:L: 44 6/8 inch R: 43 5/8 inch

Tip to Tip of Horns:17 inch

Sire/Father of animal:51 inch Tambotie Dam/Mother Details:24 4/8 inch Orange 78

Origin:Sire - Thaba Tholo

Bloodline:Zambian

Info 1:Top Quality Genetics

Area: Brits

#### P.G FOURIE