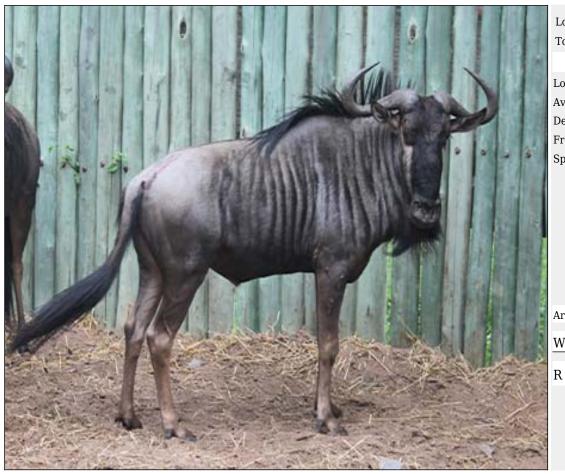

### Blue Wildebeest - Bull : 27 Lot 03-A027 (Per Unit)

| Lot   | M | F | Т |
|-------|---|---|---|
| Total | 1 | 0 | 1 |

## **ADDITIONAL INFORMATION:**

Lot Insurance: No Availability: In the Ring

Delivery Date: Subject to Payment

Free Kilometers included in bidding price:

Spread of Horns:27 1/8 inch

Area: Vaalwater

#### WOLVENFONTEIN BOERDERY