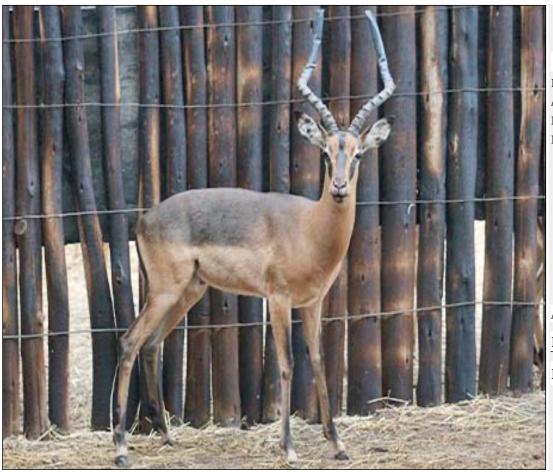

# Lot 01-A002 (Per Unit) Impala - Ram : plus 22 inches

| Lot   | M | F | T |
|-------|---|---|---|
| Total | 2 | 0 | 2 |

### **ADDITIONAL INFORMATION:**

Lot Insurance: No Availability: In the Ring

Delivery Date: Subject to Payment

Free Kilometers included in bidding price:

Horns length:22 inch

Area: Sun City