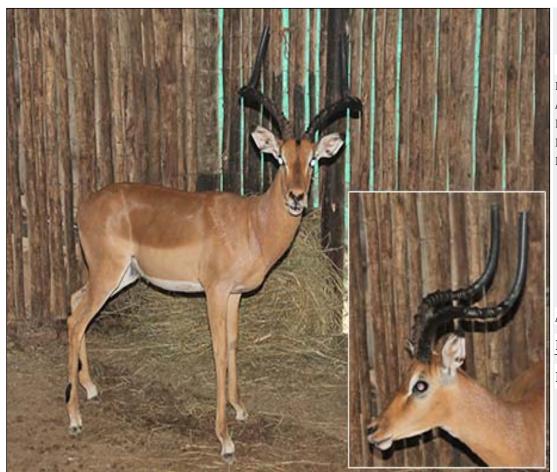

### Lot 01-A014 (Per Unit) Impala - Ram : plus 24 inches

| Lot   | М | F | Т |
|-------|---|---|---|
| Total | 1 | 0 | 1 |

#### **ADDITIONAL INFORMATION:**

Lot Insurance: No Availability: In the Ring

Delivery Date: Subject to Payment

Free Kilometers included in bidding price:

Horns length:24 6/8 inch

Area: Rooiberg

# Lot 01-A067(B) (Per Unit) Impala - Ram : plus 24 inches

| Lot   | М | F | Т |
|-------|---|---|---|
| Total | 1 | 0 | 1 |

#### **ADDITIONAL INFORMATION:**

Lot Insurance: No Availability: In the Ring

Delivery Date: Subject to Payment

Free Kilometers included in bidding price:

Horns length:24 4/8 inch

Area: Sun City

# Lot 01-A068(B) (Per Unit) Impala - Ram : plus 24 inches

| Lot   | М | F | Т |
|-------|---|---|---|
| Total | 1 | 0 | 1 |

### **ADDITIONAL INFORMATION:**

Lot Insurance: No Availability: In the Ring

Delivery Date: Subject to Payment

Free Kilometers included in bidding price:

Horns length:24 inch

Area: Sun City