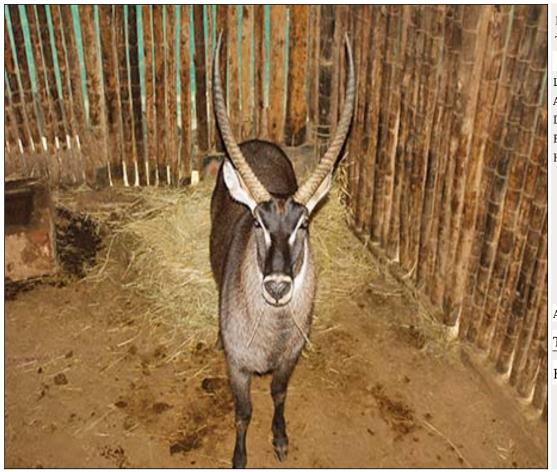

## Lot 16-A039 (Per Unit) Waterbuck - Bull : plus 28

| Lot   | M | F | Т |
|-------|---|---|---|
| Total | 1 | 0 | 1 |

#### **ADDITIONAL INFORMATION:**

Lot Insurance: No Availability: In the Ring

Delivery Date: Subject to Payment

Free Kilometers included in bidding price: Horns length:L: 27 6/8 inch R: 28 2/8 inch

Area: Alma

#### REGALO GAME FARM