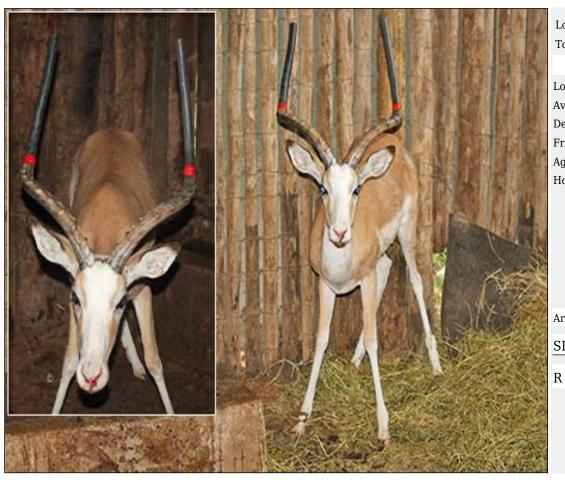

# Lot 02-A012 (Per Unit) Impala : Saddleback - Ram :

| Lot   | M | F | Т |
|-------|---|---|---|
| Total | 1 | 0 | 1 |

### **ADDITIONAL INFORMATION:**

Lot Insurance: No
Availability: In the Ring

Delivery Date: Subject to Payment

Free Kilometers included in bidding price:

Horns length:20 inch

Area: Bulgerivier