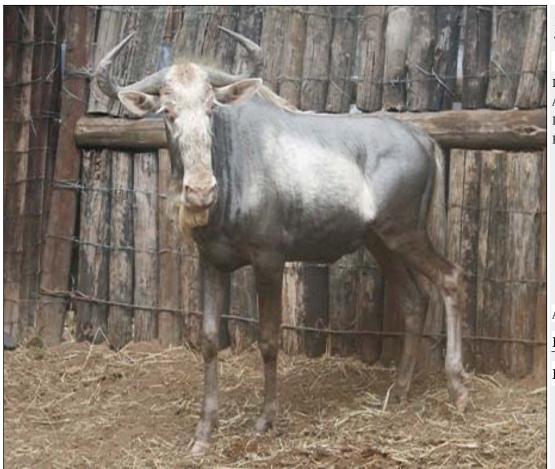

# Lot 02-A006(A) (Per Unit) Impala: Black - Ram: plus 23

| Lot   | M | F | Т |
|-------|---|---|---|
| Total | 1 | 0 | 1 |

### **ADDITIONAL INFORMATION:**

Lot Insurance: No Availability: In the Ring

Delivery Date: Subject to Payment

Free Kilometers included in bidding price:

Horns length:23 6/8 inch

Area: Rooibokkraal

#### KRUGER VAN ZYL BOERDERY