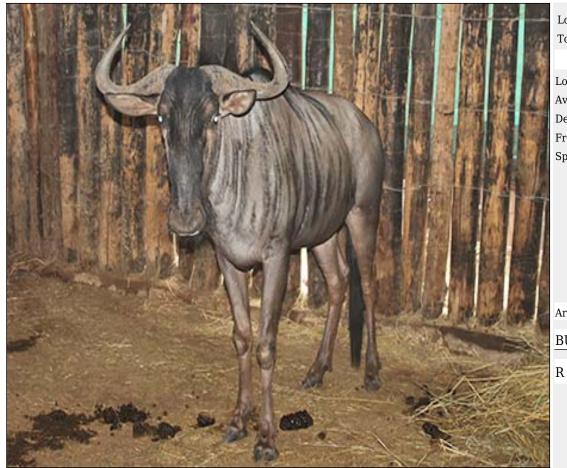

### Blue Wildebeest - Bull : 27 Lot 03-A027 (Per Unit)

| Lot   | M | F | Т |
|-------|---|---|---|
| Total | 1 | 0 | 1 |

## **ADDITIONAL INFORMATION:**

Lot Insurance: No Availability: In the Ring

Delivery Date: Subject to Payment

Free Kilometers included in bidding price:

Spread of Horns:27 1/8 inch

Area: Vaalwater

#### WOLVENFONTEIN BOERDERY