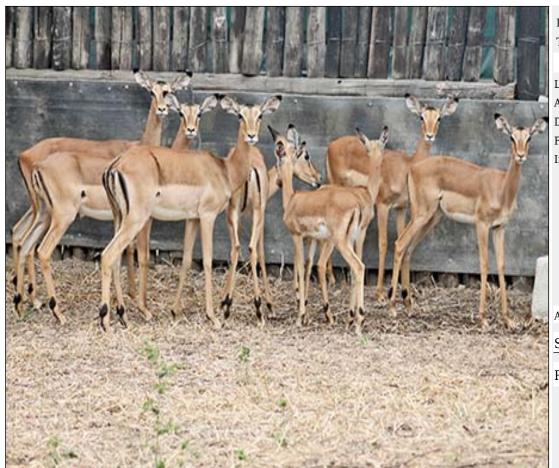

# Lot 01-A008 (Per Unit) Impala - Ram

| Lot   | M | F | Т |
|-------|---|---|---|
| Total | 3 | 0 | 3 |

### **ADDITIONAL INFORMATION:**

Lot Insurance: No Availability: In the Ring

Delivery Date: Subject to Payment

Free Kilometers included in bidding price:

Area: Alma