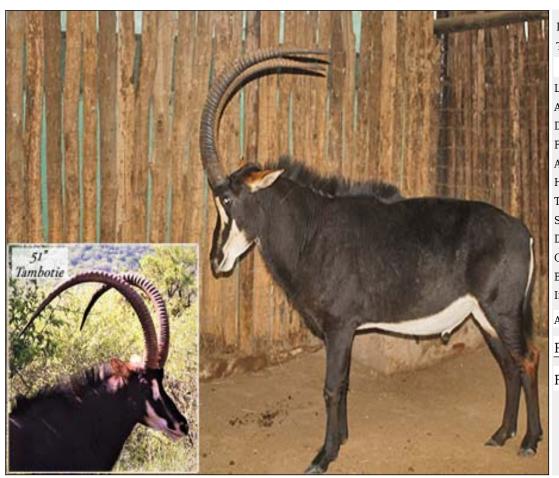

### Lot 10-A088 (Per Unit) Sable : Zambian - Bull : 47

| Lot   | M | F | Т |
|-------|---|---|---|
| Total | 1 | 0 | 1 |

## **ADDITIONAL INFORMATION:**

Lot Insurance: No Availability: In the Ring

Delivery Date: Subject to Payment

Free Kilometers included in bidding price:

Date of Birth:5Y 10M

Horns length:L+R: 47 2/8 inch

Tip to Tip of Horns:22 6/8 inch

Sire/Father of animal:51 inch Tambotie

Dam/Mother Details:28 4/8 inch Orange 5

Origin:Sire - Thaba Tholo

Bloodline:Zambian

Info 1:Top Quality Genetics

Area: Brits

#### P.G FOURIE