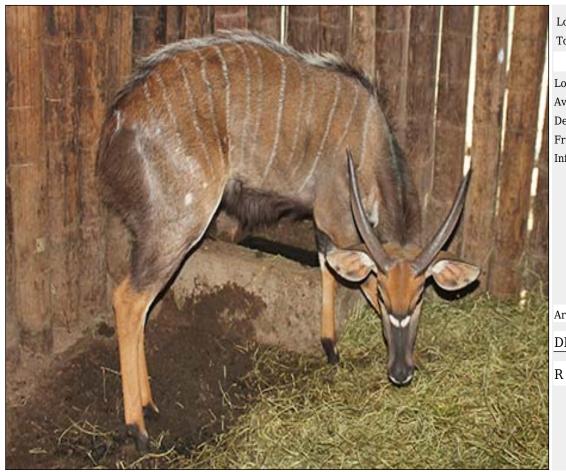

# Lot 06-A009 (Per Unit) Nyala - Bull

| Lot   | M | F | T |
|-------|---|---|---|
| Total | 1 | 0 | 1 |

## **ADDITIONAL INFORMATION:**

Lot Insurance: No Availability: In the Ring

Delivery Date: Subject to Payment

Free Kilometers included in bidding price:

Area: Swartwater

## AARDSEGOEDJIES BOERDERY