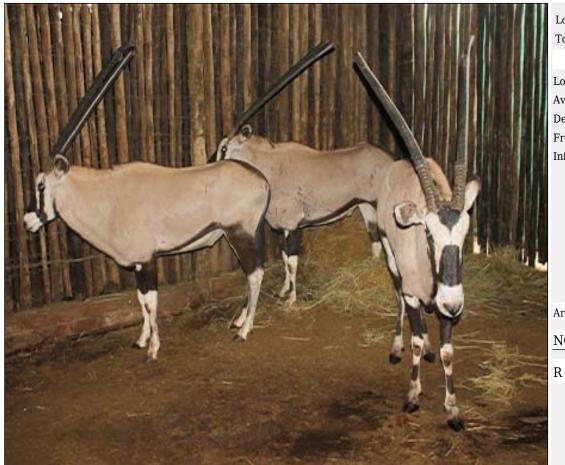

## Lot 11-A022 (Per Unit) Gemsbuck : Bushveld - Bull

| Lot   | M | F | Т |
|-------|---|---|---|
| Total | 2 | 0 | 2 |

### **ADDITIONAL INFORMATION:**

Lot Insurance: No Availability: In the Ring

Delivery Date: Subject to Payment

Free Kilometers included in bidding price:

Area: Maasstroom

### ADASTRA CONSULTING