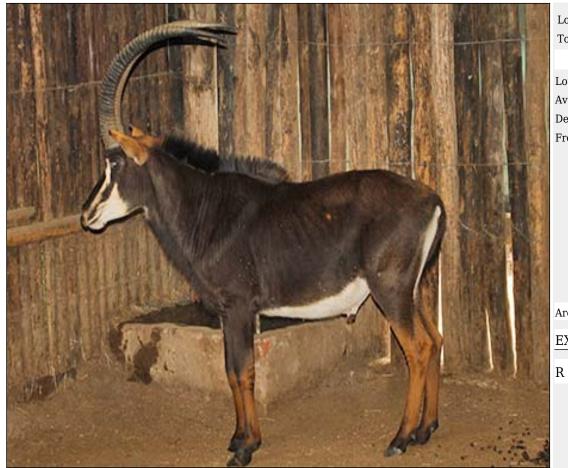

### Lot 10-A088 (Per Unit) Sable : Zambian - Bull : 47

| Lot   | M | F | Т |
|-------|---|---|---|
| Total | 1 | 0 | 1 |

## **ADDITIONAL INFORMATION:**

Lot Insurance: No Availability: In the Ring

Delivery Date: Subject to Payment

Free Kilometers included in bidding price:

Date of Birth:5Y 10M

Horns length:L+R: 47 2/8 inch

Tip to Tip of Horns:22 6/8 inch

Sire/Father of animal:51 inch Tambotie

Dam/Mother Details:28 4/8 inch Orange 5

Origin:Sire - Thaba Tholo

Bloodline:Zambian

Info 1:Top Quality Genetics

Area: Brits

#### P.G FOURIE