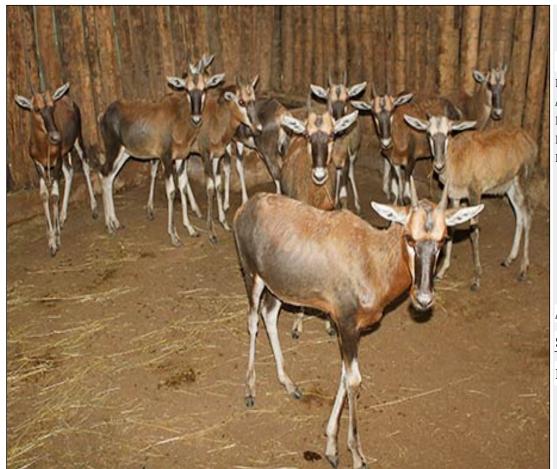

#### Lot 20-A107 (Per Unit) Blesbuck - Ewe

| Lot   | M | F  | Т  |
|-------|---|----|----|
| Total | 0 | 10 | 10 |

#### **ADDITIONAL INFORMATION:**

Lot Insurance: No Availability: In the Ring

Delivery Date: Subject to Payment

Free Kilometers included in bidding price:

Info 1:1 Ewe Right Horn skew

Area: Kroonstad

STEYL WILD

#### Blesbuck - Ewe Lot 20-A111 (Per Unit)

| Lot   | M | F  | Т  |
|-------|---|----|----|
| Total | 0 | 10 | 10 |

#### **ADDITIONAL INFORMATION:**

Lot Insurance: No Availability: In the Ring

Delivery Date: Subject to Payment

Free Kilometers included in bidding price: Info 1:8 x Adult Ewes, 2 x Sub-Adult Ewes

Area: Kroonstad

STEYL WILD

#### Blesbuck - Ewe Lot 20-A112 (Per Unit)

| Lot   | M | F  | Т  |
|-------|---|----|----|
| Total | 0 | 10 | 10 |

#### **ADDITIONAL INFORMATION:**

Lot Insurance: No Availability: In the Ring

Delivery Date: Subject to Payment

Free Kilometers included in bidding price: Info 1:9 x Adult Ewes, 1 x Sub-Adult Ewe

Area: Kroonstad