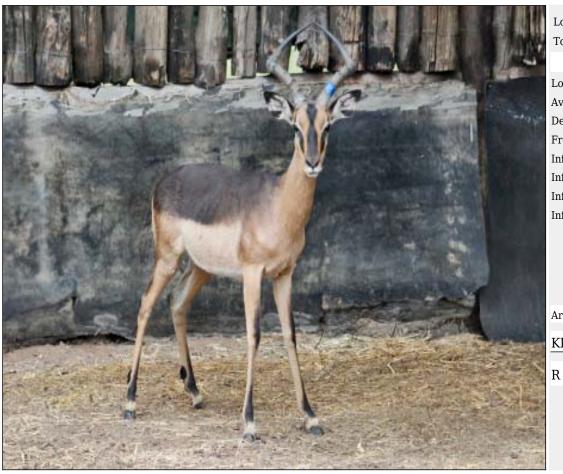

# Lot 01-A002 (Per Unit) Impala - Ram : plus 22 inches

| Lot   | M | F | T |
|-------|---|---|---|
| Total | 2 | 0 | 2 |

### **ADDITIONAL INFORMATION:**

Lot Insurance: No Availability: In the Ring

Delivery Date: Subject to Payment

Free Kilometers included in bidding price:

Horns length:22 inch

Area: Sun City

### **EXCLUSIVE VET**