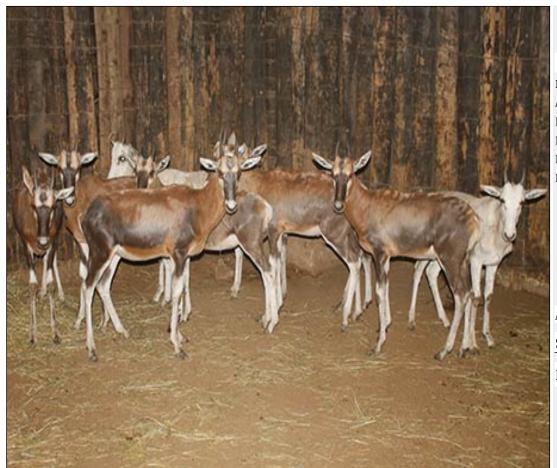

#### Lot 20-A107 (Per Unit) Blesbuck - Ewe

| Lot   | M | F  | Т  |
|-------|---|----|----|
| Total | 0 | 10 | 10 |

#### **ADDITIONAL INFORMATION:**

Lot Insurance: No Availability: In the Ring

Delivery Date: Subject to Payment

Free Kilometers included in bidding price:

Info 1:1 Ewe Right Horn skew

Area: Kroonstad

STEYL WILD