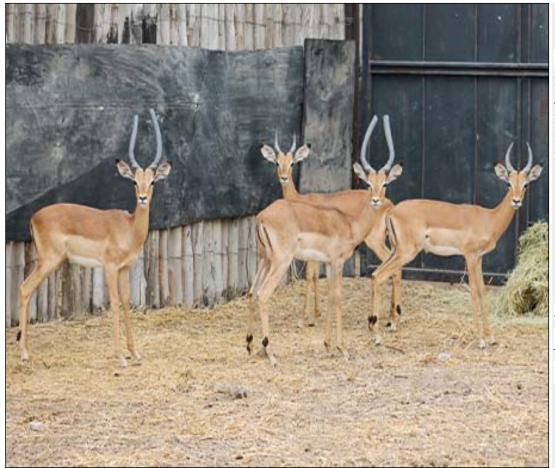

# Lot 01-A002 (Per Unit) Impala - Ram : plus 22 inches

| Lot   | M | F | T |
|-------|---|---|---|
| Total | 2 | 0 | 2 |

### **ADDITIONAL INFORMATION:**

Lot Insurance: No Availability: In the Ring

Delivery Date: Subject to Payment

Free Kilometers included in bidding price:

Horns length:22 inch

Area: Sun City