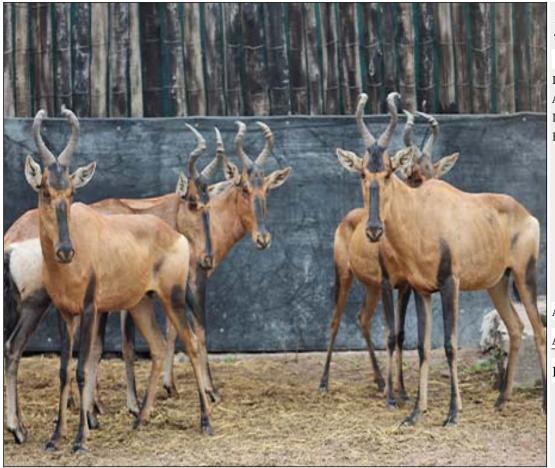

### Lot 15-A072 (Per Unit) Red Hartebeest : Bushveld -

| Lot   | M | F | T |
|-------|---|---|---|
| Total | 1 | 2 | 3 |

#### **ADDITIONAL INFORMATION:**

Lot Insurance: No Availability: In the Ring

Delivery Date: Subject to Payment

Free Kilometers included in bidding price:

Info 1:1 x Sub-Adult Bull

Info 2:2 x Cows

Area: Maasstroom

#### ADASTRA CONSULTING