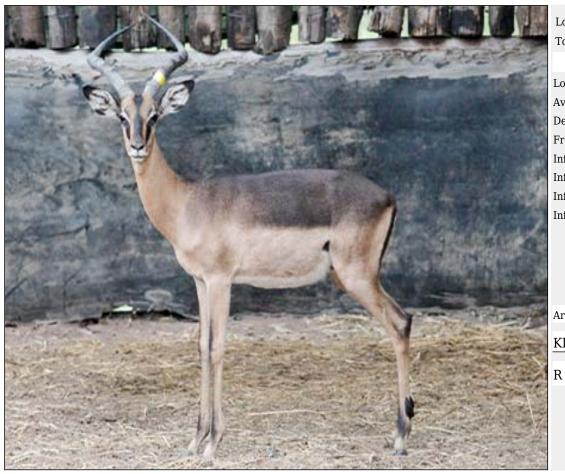

### Lot 01-A014 (Per Unit) Impala - Ram : plus 24 inches

| Lot   | М | F | Т |
|-------|---|---|---|
| Total | 1 | 0 | 1 |

#### **ADDITIONAL INFORMATION:**

Lot Insurance: No Availability: In the Ring

Delivery Date: Subject to Payment

Free Kilometers included in bidding price:

Horns length:24 6/8 inch

Area: Rooiberg

#### ROOIBERG VET SERVICES