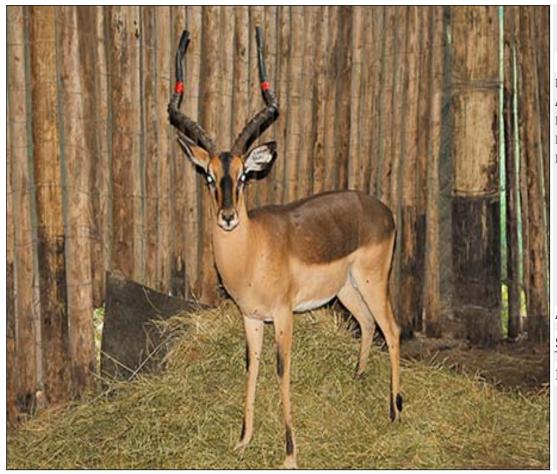

# Lot 01-A002 (Per Unit) Impala - Ram : plus 22 inches

| Lot   | M | F | T |
|-------|---|---|---|
| Total | 2 | 0 | 2 |