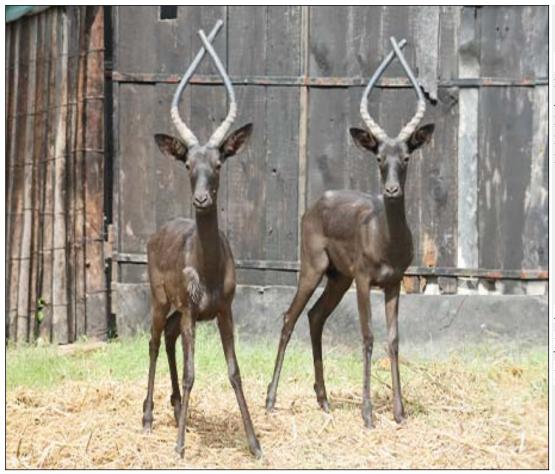

# Lot 02-A006(A) (Per Unit) Impala: Black - Ram: plus 23

| Lot   | M | F | Т |
|-------|---|---|---|
| Total | 1 | 0 | 1 |

### **ADDITIONAL INFORMATION:**

Lot Insurance: No Availability: In the Ring

Delivery Date: Subject to Payment

Free Kilometers included in bidding price:

Horns length:23 6/8 inch

Area: Rooibokkraal

#### KRUGER VAN ZYL BOERDERY