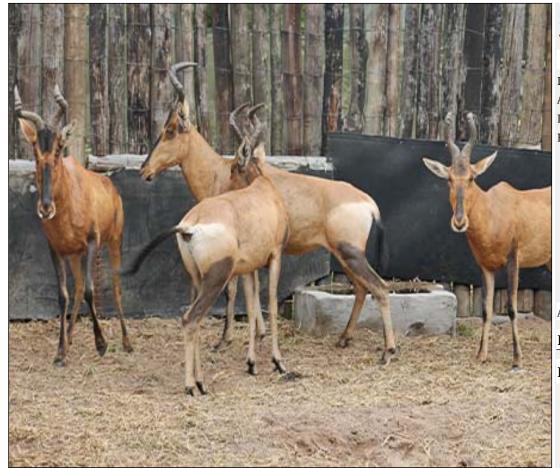

### Lot 15-A072 (Per Unit) Red Hartebeest : Bushveld -

| Lot   | M | F | T |
|-------|---|---|---|
| Total | 1 | 2 | 3 |

#### **ADDITIONAL INFORMATION:**

Lot Insurance: No Availability: In the Ring

Delivery Date: Subject to Payment

Free Kilometers included in bidding price:

Info 1:1 x Sub-Adult Bull

Info 2:2 x Cows

Area: Maasstroom

#### ADASTRA CONSULTING