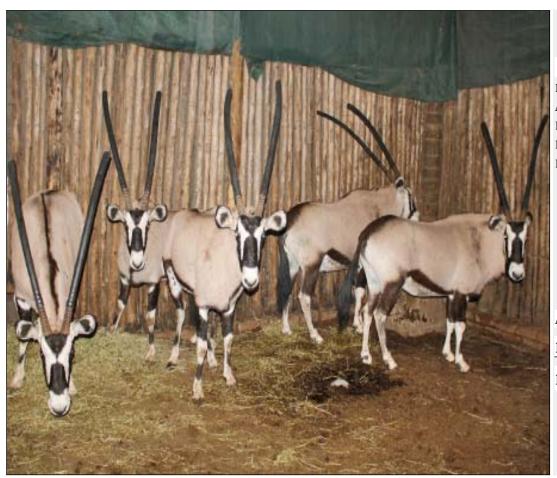

## Lot 11-A001 (Per Unit) Gemsbuck : Bushveld - Family

| Lot   | M | F | T |
|-------|---|---|---|
| Total | 2 | 3 | 5 |

## **ADDITIONAL INFORMATION:**

Lot Insurance: No Availability: In the Ring

Delivery Date: Subject to Payment

Free Kilometers included in bidding price:

Info 1:1 x Adult Bull, 1 x Sub-Adult Bull, 3 x Cows

Area: Baltimore

### **BOEKFONTEIN**