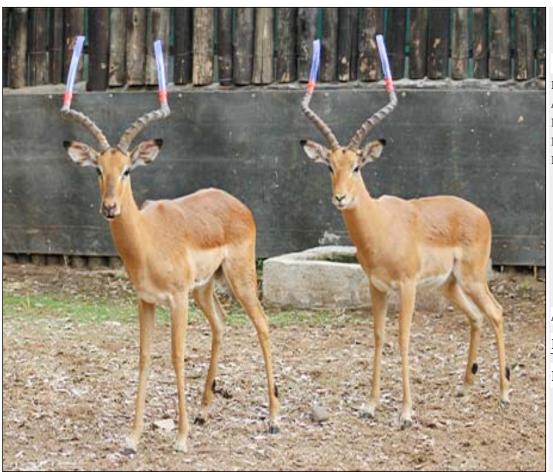

# Lot 01-A002 (Per Unit) Impala - Ram : plus 22 inches

| Lot   | M | F | T |
|-------|---|---|---|
| Total | 2 | 0 | 2 |

### **ADDITIONAL INFORMATION:**

Lot Insurance: No Availability: In the Ring

Delivery Date: Subject to Payment

Free Kilometers included in bidding price:

Horns length:22 inch

Area: Sun City