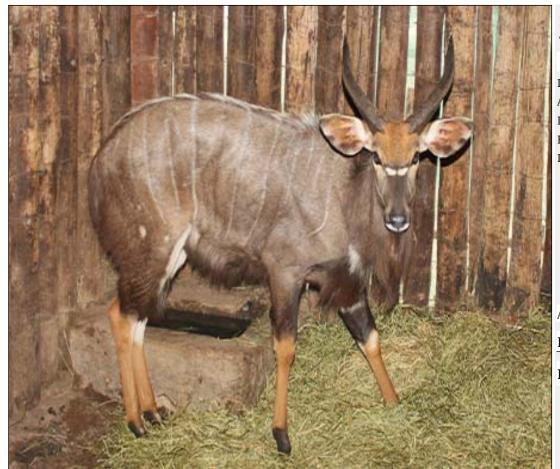

# Lot 06-A009 (Per Unit) Nyala - Bull

| Lot   | M | F | T |
|-------|---|---|---|
| Total | 1 | 0 | 1 |

## **ADDITIONAL INFORMATION:**

Lot Insurance: No Availability: In the Ring

Delivery Date: Subject to Payment

Free Kilometers included in bidding price:

Area: Swartwater

## AARDSEGOEDJIES BOERDERY