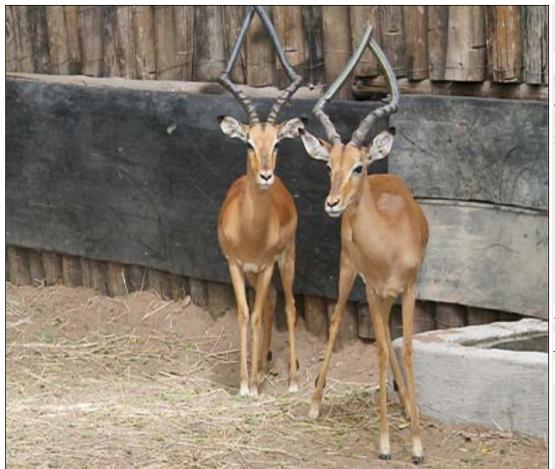

# Lot 01-A067(B) (Per Unit) Impala - Ram : plus 24 inches

| Lot   | М | F | Т |
|-------|---|---|---|
| Total | 1 | 0 | 1 |

#### **ADDITIONAL INFORMATION:**

Lot Insurance: No Availability: In the Ring

Delivery Date: Subject to Payment

Free Kilometers included in bidding price:

Horns length:24 4/8 inch

Area: Sun City

#### **EXCLUSIVE VET**