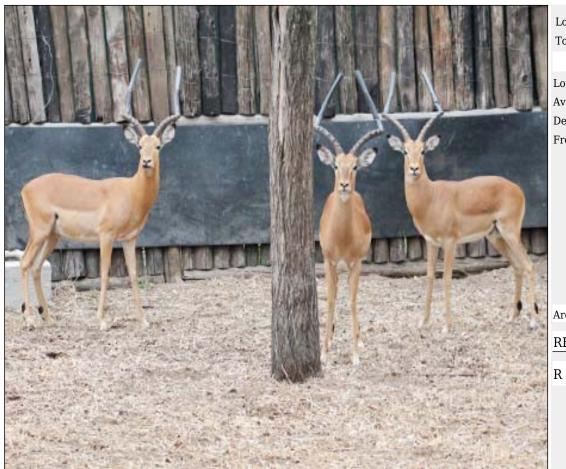

# Lot 01-A002 (Per Unit) Impala - Ram : plus 22 inches

| Lot   | M | F | T |
|-------|---|---|---|
| Total | 2 | 0 | 2 |

### **ADDITIONAL INFORMATION:**

Lot Insurance: No Availability: In the Ring

Delivery Date: Subject to Payment

Free Kilometers included in bidding price:

Horns length:22 inch

Area: Sun City