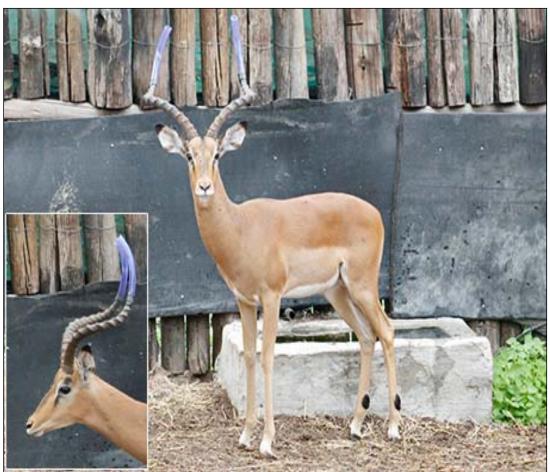

# Lot 01-A002 (Per Unit) Impala - Ram : plus 22 inches

| Lot   | M | F | T |
|-------|---|---|---|
| Total | 2 | 0 | 2 |

### **ADDITIONAL INFORMATION:**

Lot Insurance: No Availability: In the Ring

Delivery Date: Subject to Payment

Free Kilometers included in bidding price:

Horns length:22 inch

Area: Sun City