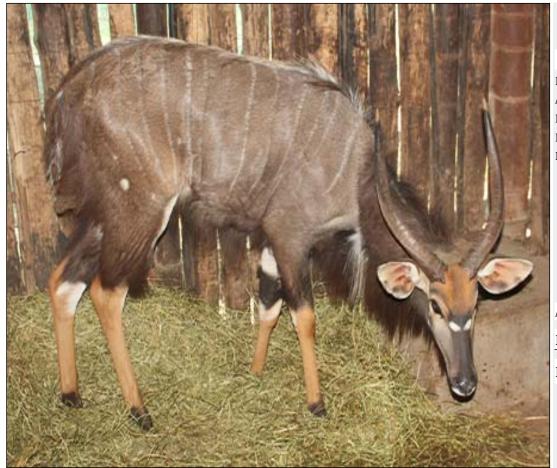

## Nyala - Bull : 29 inches plus Lot 06-A051 (Per Unit)

Lot Total

#### **ADDITIONAL INFORMATION:**

Lot Insurance: No Availability: In the Ring

Delivery Date: Subject to Payment

Free Kilometers included in bidding price:

Horns length:29 inch

Info 1:Bull Chafed on Left Stomach

Info 2:And Rump

Area: Thabazimbi

## DITJABE WILDLIFE SERVICES