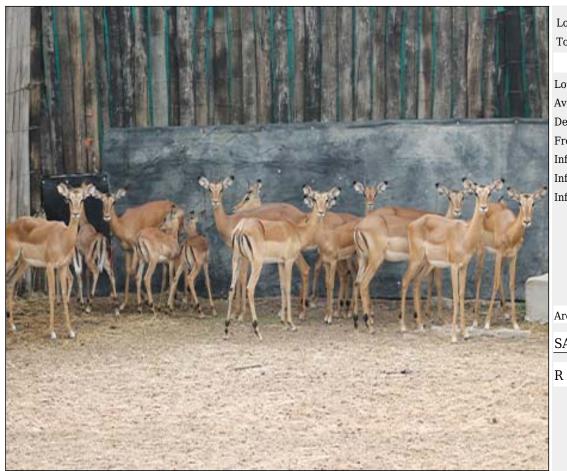

# Lot 01-A068(A) (Per Unit) Impala - Family Group

| Lot   | M | F  | T  |
|-------|---|----|----|
| Total | 2 | 10 | 12 |

#### **ADDITIONAL INFORMATION:**

Lot Insurance: No Availability: In the Ring

Delivery Date: Subject to Payment

Free Kilometers included in bidding price:

Info 1:2 x Young Rams

Info 2:9 x Adult Ewes, 1 x Young Ewe

Area: Alma

SARA O NEILL