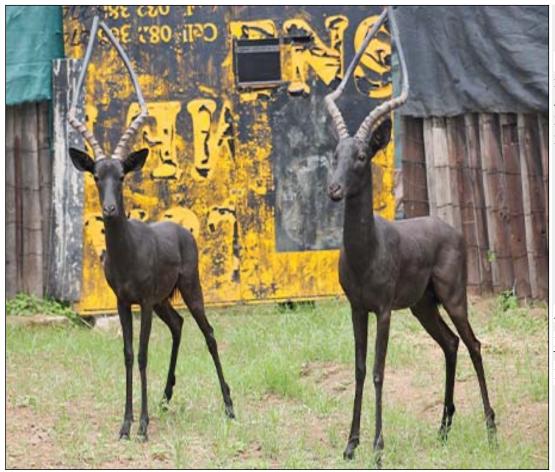

# Lot 02-003 (Per Unit) Impala : Black - Ram

| Lot   | M | F | Т |
|-------|---|---|---|
| Total | 1 | 0 | 1 |

#### **ADDITIONAL INFORMATION:**

Lot Insurance: No Availability: In the Ring

Delivery Date: Subject to Payment

Free Kilometers included in bidding price:

Area: Swartwater

### AARDSEGOEDJIES BOERDERY