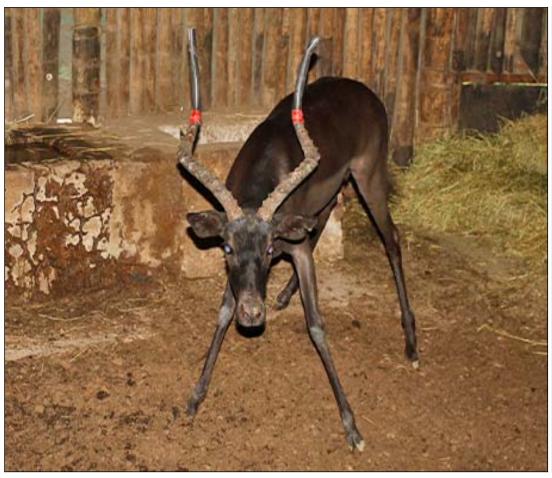

# Lot 02-003 (Per Unit) Impala : Black - Ram

| Lot   | M | F | Т |
|-------|---|---|---|
| Total | 1 | 0 | 1 |

#### **ADDITIONAL INFORMATION:**

Lot Insurance: No Availability: In the Ring

Delivery Date: Subject to Payment

Free Kilometers included in bidding price:

Area: Swartwater