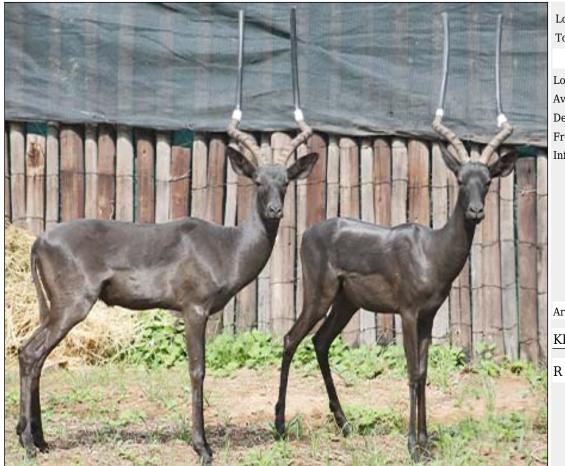

# Lot 02-A006(B) (Per Unit) Impala: Black - Ram: Sub-

| Lot   | M | F | Т |
|-------|---|---|---|
| Total | 2 | 0 | 2 |

### **ADDITIONAL INFORMATION:**

Lot Insurance: No Availability: In the Ring

Delivery Date: Subject to Payment

Free Kilometers included in bidding price:

Info 1:Sub-Adult Rams

Area: Rooibokkraal

### KRUGER VAN ZYL BOERDERY