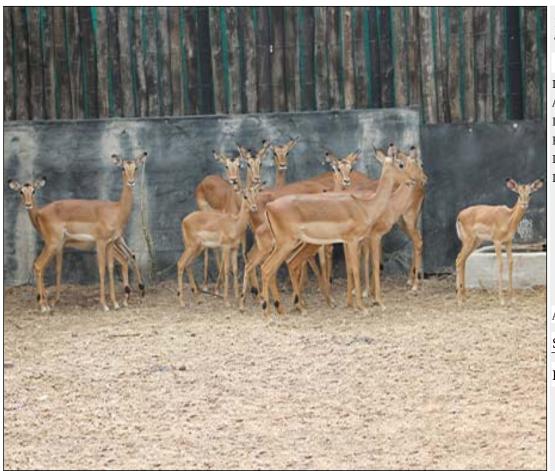

# Lot 01-A064(A) (Per Unit) Impala - Ewe

| Lot   | M | F | T |
|-------|---|---|---|
| Total | 0 | 8 | 8 |

### **ADDITIONAL INFORMATION:**

Lot Insurance: No Availability: In the Ring

Delivery Date: Subject to Payment

Free Kilometers included in bidding price: Info 1:6 x Adult Ewes, 2 x Young Ewe

Area: Alma

SARA O NEILL

# Lot 01-A065(A) (Per Unit) Impala - Ewe

| Lot   | M | F | Т |
|-------|---|---|---|
| Total | 0 | 7 | 7 |

### **ADDITIONAL INFORMATION:**

Lot Insurance: No Availability: In the Ring

Delivery Date: Subject to Payment

Free Kilometers included in bidding price: Info 1:4 x Adult Ewes, 2 x Sub-Adult Ewes

Info 2:1 x Young Ewe

Area: Alma

SARA O NEILL