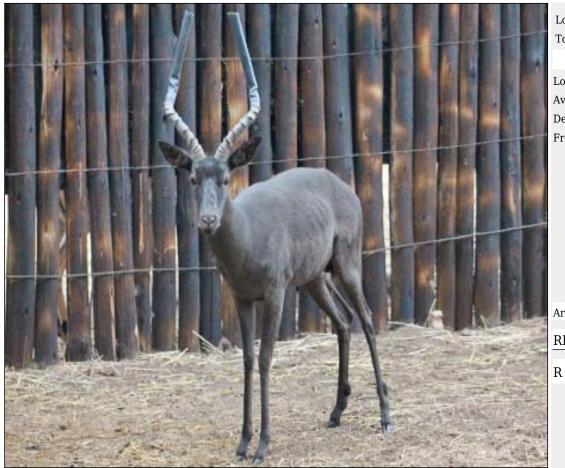

### Lot 01-A014 (Per Unit) Impala - Ram : plus 24 inches

| Lot   | М | F | Т |
|-------|---|---|---|
| Total | 1 | 0 | 1 |

#### **ADDITIONAL INFORMATION:**

Lot Insurance: No Availability: In the Ring

Delivery Date: Subject to Payment

Free Kilometers included in bidding price:

Horns length:24 6/8 inch

Area: Rooiberg