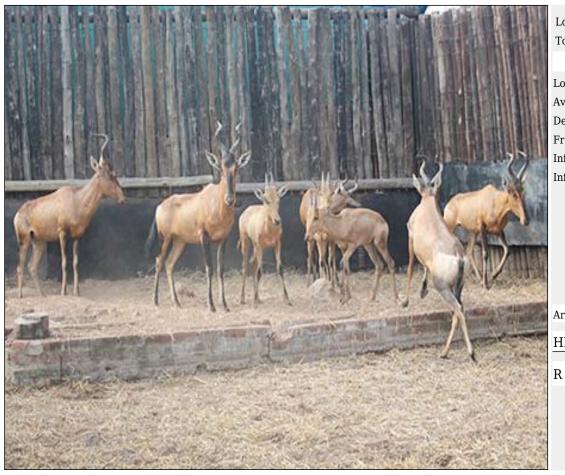

### Lot 15-A072 (Per Unit) Red Hartebeest : Bushveld -

| Lot   | M | F | T |
|-------|---|---|---|
| Total | 1 | 2 | 3 |

#### **ADDITIONAL INFORMATION:**

Lot Insurance: No Availability: In the Ring

Delivery Date: Subject to Payment

Free Kilometers included in bidding price:

Info 1:1 x Sub-Adult Bull

Info 2:2 x Cows

Area: Maasstroom

#### ADASTRA CONSULTING