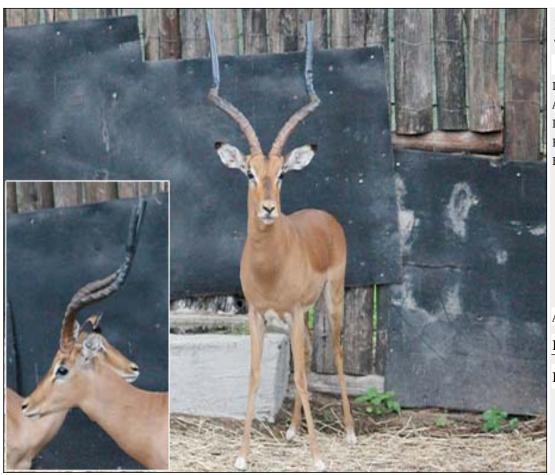

# Lot 01-A002 (Per Unit) Impala - Ram : plus 22 inches

| Lot   | M | F | T |
|-------|---|---|---|
| Total | 2 | 0 | 2 |

### **ADDITIONAL INFORMATION:**

Lot Insurance: No Availability: In the Ring

Delivery Date: Subject to Payment

Free Kilometers included in bidding price:

Horns length:22 inch

Area: Sun City