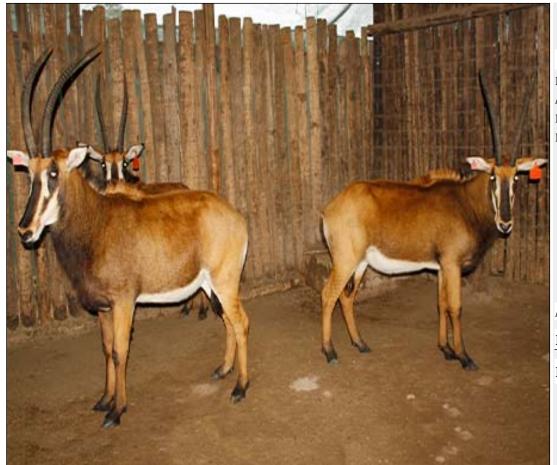

# Lot 10-A094 (Per Unit) Sable - Cow

| Lot   | M | F | Т |
|-------|---|---|---|
| Total | 0 | 3 | 3 |

## **ADDITIONAL INFORMATION:**

Lot Insurance: No Availability: In the Ring

Delivery Date: Subject to Payment

Free Kilometers included in bidding price:

Area: Alma

### REGALO GAME FARM

## Sable - Cow Lot 10-A095 (Per Unit)

| Lot   | M | F | Т |
|-------|---|---|---|
| Total | 0 | 3 | 3 |

## **ADDITIONAL INFORMATION:**

Lot Insurance: No Availability: In the Ring

Delivery Date: Subject to Payment

Free Kilometers included in bidding price:

Info 1:1 Cow with Right Tip Broken

Area: Alma