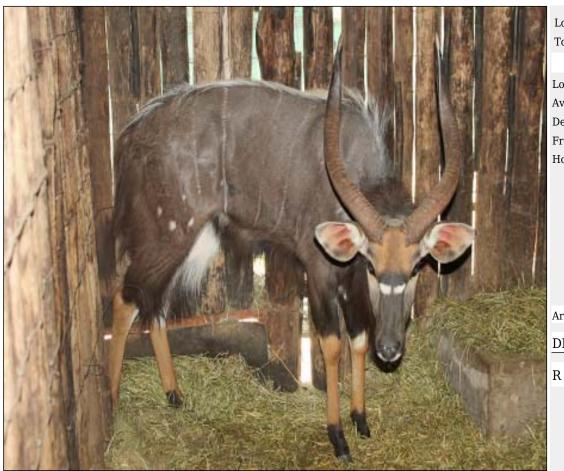

## Nyala - Bull : 29 inches plus Lot 06-A051 (Per Unit)

Lot Total

#### **ADDITIONAL INFORMATION:**

Lot Insurance: No Availability: In the Ring

Delivery Date: Subject to Payment

Free Kilometers included in bidding price:

Horns length:29 inch

Info 1:Bull Chafed on Left Stomach

Info 2:And Rump

Area: Thabazimbi

## DITJABE WILDLIFE SERVICES