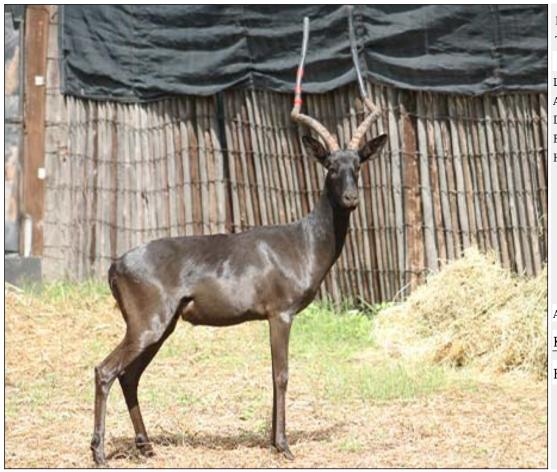

# Lot 02-A006(A) (Per Unit) Impala: Black - Ram: plus 23

| Lot   | M | F | Т |
|-------|---|---|---|
| Total | 1 | 0 | 1 |

### **ADDITIONAL INFORMATION:**

Lot Insurance: No Availability: In the Ring

Delivery Date: Subject to Payment

Free Kilometers included in bidding price:

Horns length:23 6/8 inch

Area: Rooibokkraal

#### KRUGER VAN ZYL BOERDERY