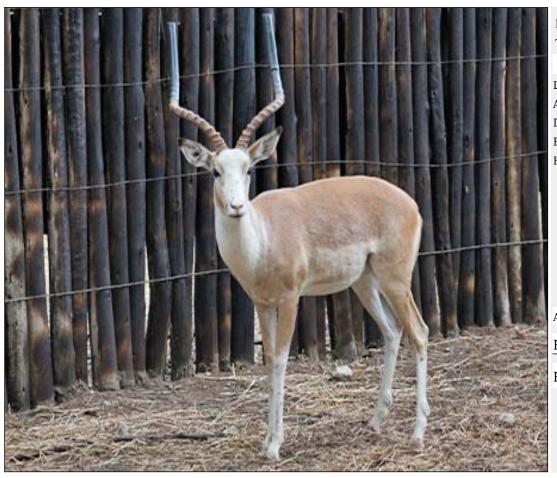

### Lot 01-A014 (Per Unit) Impala - Ram : plus 24 inches

| Lot   | М | F | Т |
|-------|---|---|---|
| Total | 1 | 0 | 1 |

#### **ADDITIONAL INFORMATION:**

Lot Insurance: No Availability: In the Ring

Delivery Date: Subject to Payment

Free Kilometers included in bidding price:

Horns length:24 6/8 inch

Area: Rooiberg