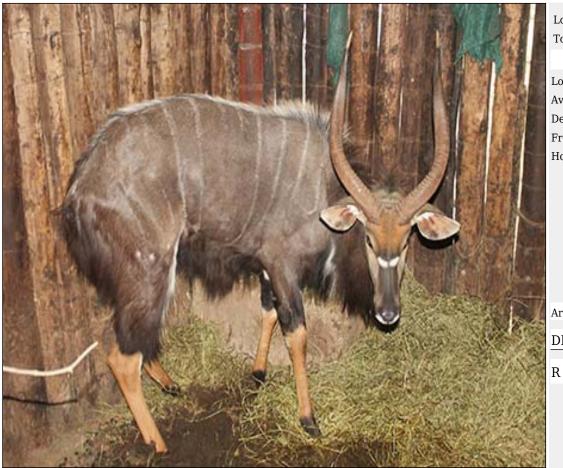

## Nyala - Bull : 29 inches plus Lot 06-A051 (Per Unit)

Lot Total

#### **ADDITIONAL INFORMATION:**

Lot Insurance: No Availability: In the Ring

Delivery Date: Subject to Payment

Free Kilometers included in bidding price:

Horns length:29 inch

Info 1:Bull Chafed on Left Stomach

Info 2:And Rump

Area: Thabazimbi

## DITJABE WILDLIFE SERVICES