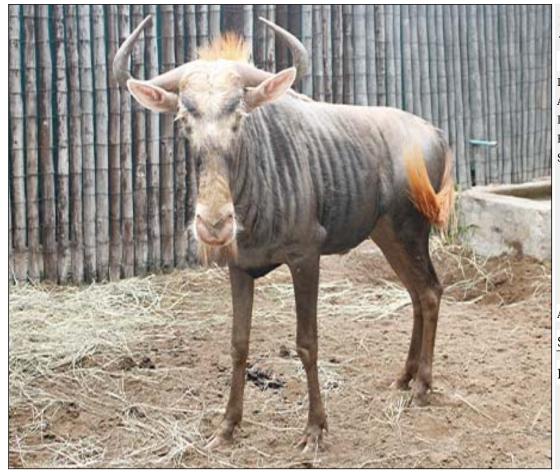

## Lot 03-A004 (Per Unit) Blue Wildebeest - Bull

| Lot   | M | F | Т |
|-------|---|---|---|
| Total | 1 | 0 | 1 |

#### **ADDITIONAL INFORMATION:**

Lot Insurance: No Availability: In the Ring

Delivery Date: Subject to Payment

Free Kilometers included in bidding price:

Area: Burgersfort

### Blue Wildebeest - Bull : 27 Lot 03-A027 (Per Unit)

| Lot   | M | F | Т |
|-------|---|---|---|
| Total | 1 | 0 | 1 |

## **ADDITIONAL INFORMATION:**

Lot Insurance: No Availability: In the Ring

Delivery Date: Subject to Payment

Free Kilometers included in bidding price:

Spread of Horns:27 1/8 inch

Area: Vaalwater

#### WOLVENFONTEIN BOERDERY