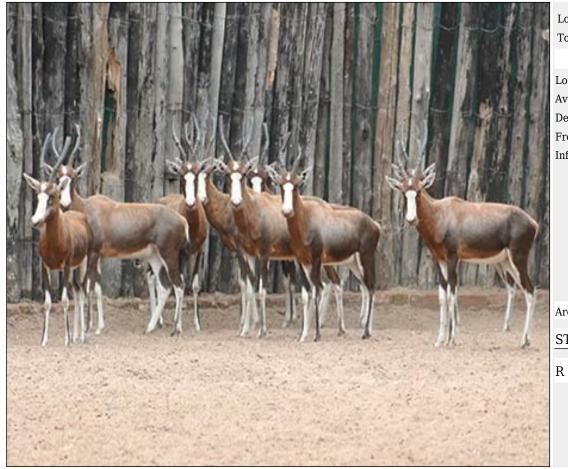

#### Lot 20-A107 (Per Unit) Blesbuck - Ewe

| Lot   | M | F  | Т  |
|-------|---|----|----|
| Total | 0 | 10 | 10 |

#### **ADDITIONAL INFORMATION:**

Lot Insurance: No Availability: In the Ring

Delivery Date: Subject to Payment

Free Kilometers included in bidding price:

Info 1:1 Ewe Right Horn skew

Area: Kroonstad

STEYL WILD

### Lot 20-A108(A) (Per Unit) Blesbuck - Ram

 Lot
 M
 F
 T

 Total
 7
 0
 7

#### ADDITIONAL INFORMATION:

Lot Insurance: No Availability: In the Ring

Delivery Date: Subject to Payment

Free Kilometers included in bidding price:

Area: Kroonstad

STEYL WILD

### Lot 20-A108(B) (Per Unit) Blesbuck - Ram

 Lot
 M
 F
 T

 Total
 6
 0
 6