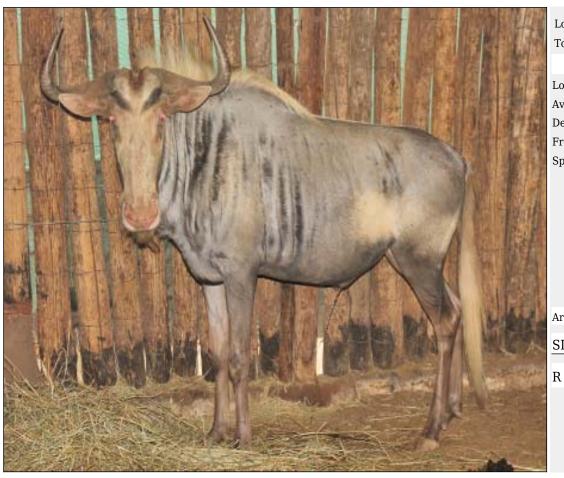

### Blue Wildebeest - Bull : 27 Lot 03-A027 (Per Unit)

| Lot   | M | F | Т |
|-------|---|---|---|
| Total | 1 | 0 | 1 |

## **ADDITIONAL INFORMATION:**

Lot Insurance: No Availability: In the Ring

Delivery Date: Subject to Payment

Free Kilometers included in bidding price:

Spread of Horns:27 1/8 inch

Area: Vaalwater

#### WOLVENFONTEIN BOERDERY