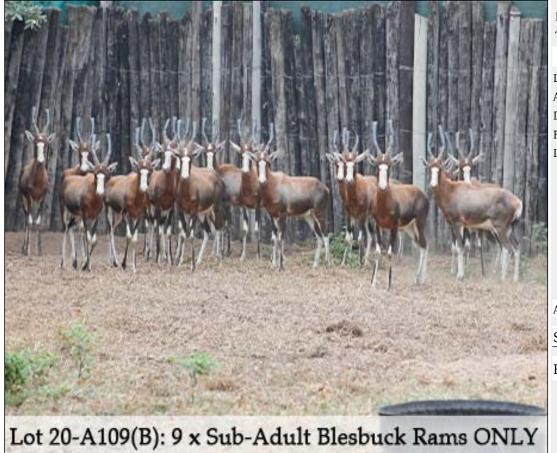

### Lot 20-A109(B) (Per Unit) Blesbuck - Ram : Sub-Adult

 Lot
 M
 F
 T

 Total
 9
 0
 9

#### ADDITIONAL INFORMATION:

Lot Insurance: No Availability: In the Ring

Delivery Date: Subject to Payment

Free Kilometers included in bidding price:

Info 1:Sub-Adult Rams

Area: Kroonstad

STEYL WILD