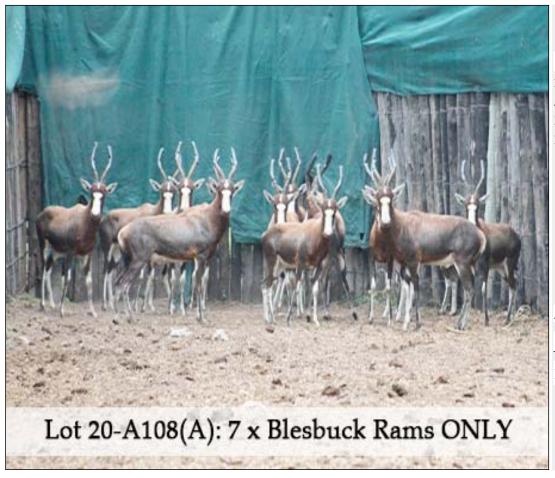

### Lot 20-A108(A) (Per Unit) Blesbuck - Ram

 Lot
 M
 F
 T

 Total
 7
 0
 7

#### ADDITIONAL INFORMATION:

Lot Insurance: No Availability: In the Ring

Delivery Date: Subject to Payment

Free Kilometers included in bidding price:

Area: Kroonstad

STEYL WILD