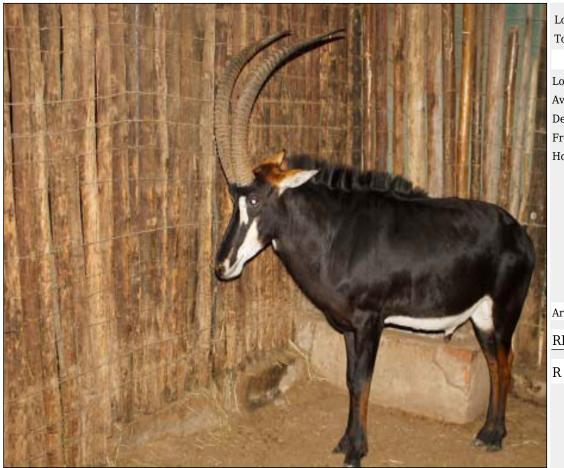

### Lot 10-A060 (Per Unit) Sable - Bull : Sub-Adult

| Lot   | M | F | T |
|-------|---|---|---|
| Total | 1 | 0 | 1 |

### **ADDITIONAL INFORMATION:**

Lot Insurance: No Availability: In the Ring

Delivery Date: Subject to Payment

Free Kilometers included in bidding price:

Info 1:Sub-Adult Bull

Area: Modimolle

### FUTURE GENETIC GAME

## Lot 10-A086 (Per Unit) Sable - Bull : 38 inches plus

| Lot   | M | F | Т |
|-------|---|---|---|
| Total | 1 | 0 | 1 |

### **ADDITIONAL INFORMATION:**

Lot Insurance: No Availability: In the Ring

Delivery Date: Subject to Payment

Free Kilometers included in bidding price:

Horns length:38 inch

Area: Alma

### MPALA WILDSBOERDERY