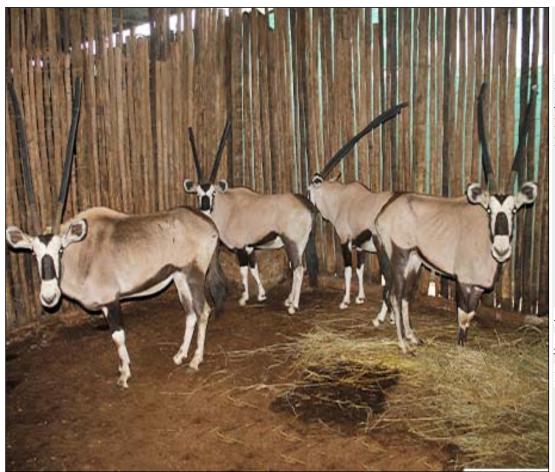

## Lot 11-A019 (Per Unit) Gemsbuck : Bushveld - Bull

| Lot   | M | F | Т |
|-------|---|---|---|
| Total | 3 | 0 | 3 |

### **ADDITIONAL INFORMATION:**

Lot Insurance: No Availability: In the Ring

Delivery Date: Subject to Payment

Free Kilometers included in bidding price:

Info 1:Passively Captured

Area: Swartwater

### NCP LOMBARD