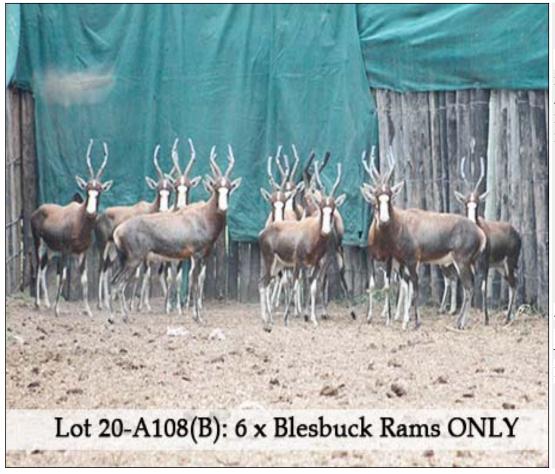

### Lot 20-A108(B) (Per Unit) Blesbuck - Ram

 Lot
 M
 F
 T

 Total
 6
 0
 6

#### ADDITIONAL INFORMATION:

Lot Insurance: No Availability: In the Ring

Delivery Date: Subject to Payment

Free Kilometers included in bidding price:

Area: Kroonstad

STEYL WILD