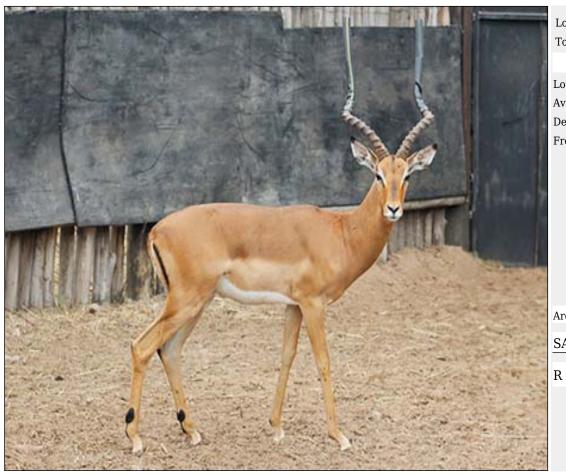

# Lot 01-A002 (Per Unit) Impala - Ram : plus 22 inches

| Lot   | M | F | T |
|-------|---|---|---|
| Total | 2 | 0 | 2 |

### **ADDITIONAL INFORMATION:**

Lot Insurance: No Availability: In the Ring

Delivery Date: Subject to Payment

Free Kilometers included in bidding price:

Horns length:22 inch

Area: Sun City

### **EXCLUSIVE VET**