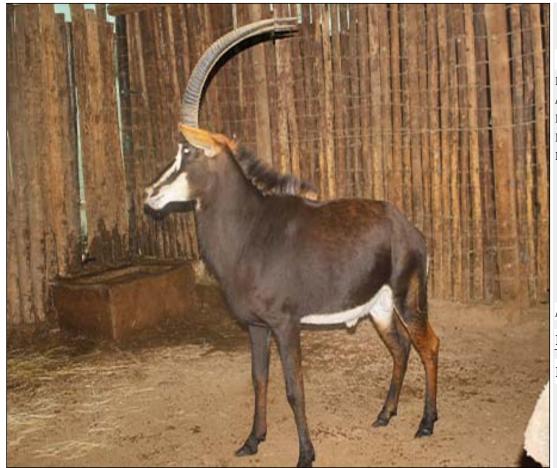

### Lot 10-A088 (Per Unit) Sable : Zambian - Bull : 47

| Lot   | M | F | Т |
|-------|---|---|---|
| Total | 1 | 0 | 1 |

## **ADDITIONAL INFORMATION:**

Lot Insurance: No Availability: In the Ring

Delivery Date: Subject to Payment

Free Kilometers included in bidding price:

Date of Birth:5Y 10M

Horns length:L+R: 47 2/8 inch

Tip to Tip of Horns:22 6/8 inch

Sire/Father of animal:51 inch Tambotie

Dam/Mother Details:28 4/8 inch Orange 5

Origin:Sire - Thaba Tholo

Bloodline:Zambian

Info 1:Top Quality Genetics

Area: Brits

#### P.G FOURIE