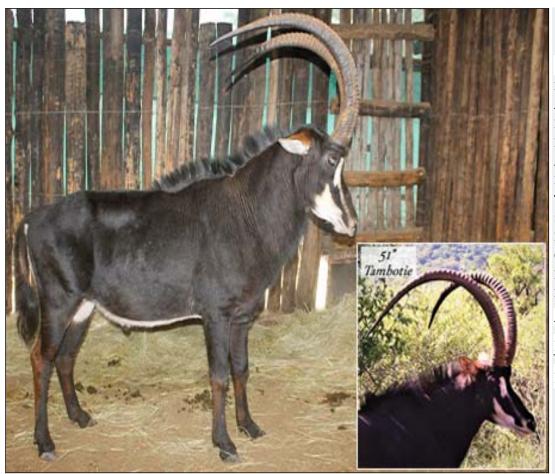

## Lot 10-A089 (Per Unit) Sable : Zambian - Bull : 46

| Lot   | M | F | Т |
|-------|---|---|---|
| Total | 1 | 0 | 1 |

## **ADDITIONAL INFORMATION:**

Lot Insurance: No Availability: In the Ring

Delivery Date: Subject to Payment

Free Kilometers included in bidding price:

Age of Animal:5Y 9M

Horns length:L: 46 4/8 inch R: 45 5/8 inch

Tip to Tip of Horns:23 inch

Sire/Father of animal:51 inch Tambotie

Dam/Mother Details:26 4/8 inch Orange 40

Origin:Sire - Thaba Tholo

Bloodline:Zambian

Info 1:Top Quality Genetics

Area: Brits

#### P.G FOURIE