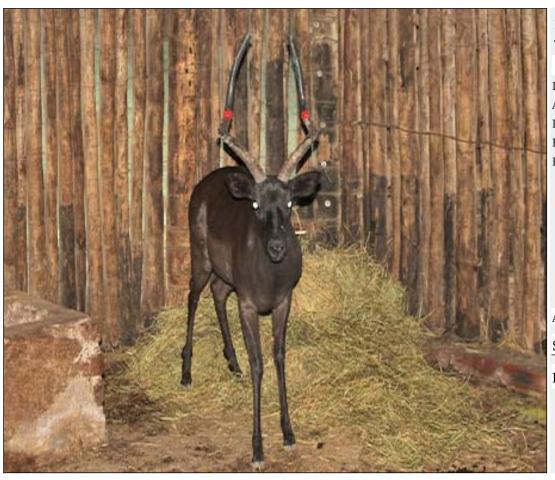

# Lot 02-003 (Per Unit) Impala : Black - Ram

| Lot   | M | F | Т |
|-------|---|---|---|
| Total | 1 | 0 | 1 |

#### **ADDITIONAL INFORMATION:**

Lot Insurance: No Availability: In the Ring

Delivery Date: Subject to Payment

Free Kilometers included in bidding price:

Area: Swartwater

### AARDSEGOEDJIES BOERDERY