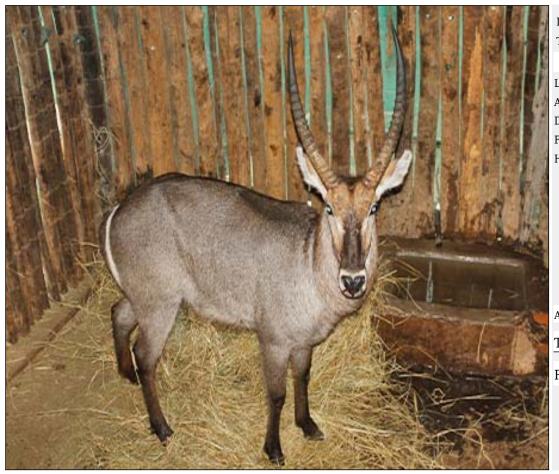

## Lot 16-A039 (Per Unit) Waterbuck - Bull : plus 28

| Lot   | M | F | Т |
|-------|---|---|---|
| Total | 1 | 0 | 1 |

#### **ADDITIONAL INFORMATION:**

Lot Insurance: No Availability: In the Ring

Delivery Date: Subject to Payment

Free Kilometers included in bidding price: Horns length:L: 27 6/8 inch R: 28 2/8 inch

Area: Alma

#### REGALO GAME FARM