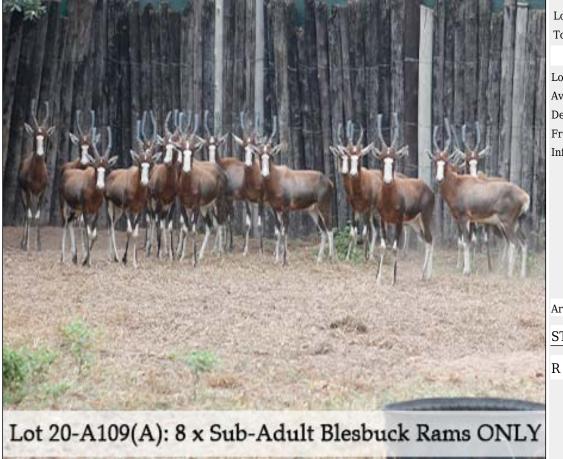

# Lot 20-A109(A) (Per Unit) Blesbuck - Ram : Sub-Adult

Lot Total

#### **ADDITIONAL INFORMATION:**

Lot Insurance: No Availability: In the Ring

Delivery Date: Subject to Payment

Free Kilometers included in bidding price:

Info 1:Sub-Adult Rams

Area: Kroonstad

STEYL WILD