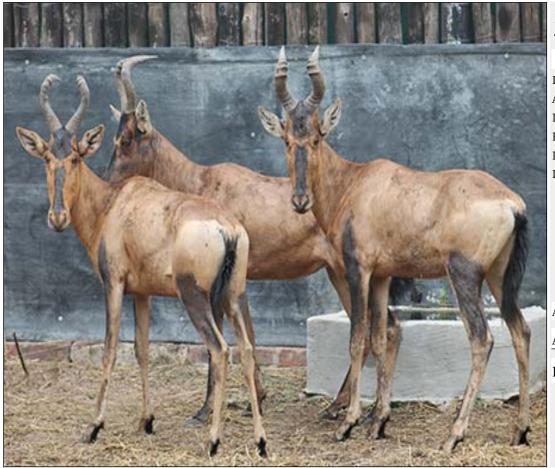

### Lot 15-A072 (Per Unit) Red Hartebeest : Bushveld -

| Lot   | M | F | T |
|-------|---|---|---|
| Total | 1 | 2 | 3 |

#### **ADDITIONAL INFORMATION:**

Lot Insurance: No Availability: In the Ring

Delivery Date: Subject to Payment

Free Kilometers included in bidding price:

Info 1:1 x Sub-Adult Bull

Info 2:2 x Cows

Area: Maasstroom

#### ADASTRA CONSULTING