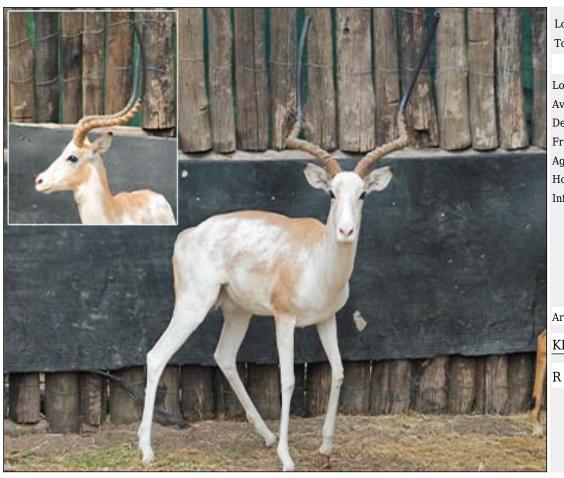

# Lot 01-A002 (Per Unit) Impala - Ram : plus 22 inches

| Lot   | M | F | T |
|-------|---|---|---|
| Total | 2 | 0 | 2 |

### **ADDITIONAL INFORMATION:**

Lot Insurance: No Availability: In the Ring

Delivery Date: Subject to Payment

Free Kilometers included in bidding price:

Horns length:22 inch

Area: Sun City