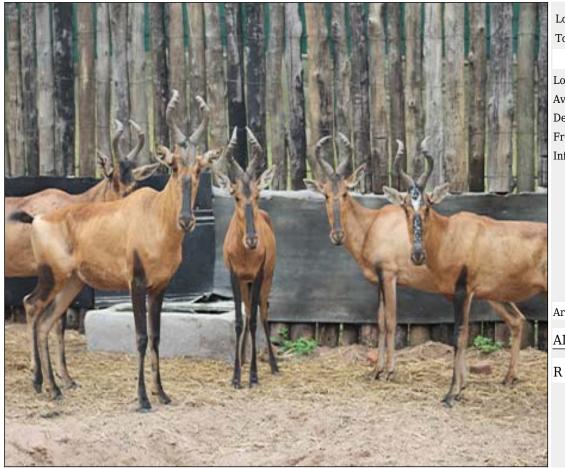

### Lot 15-A072 (Per Unit) Red Hartebeest : Bushveld -

| Lot   | M | F | T |
|-------|---|---|---|
| Total | 1 | 2 | 3 |

#### **ADDITIONAL INFORMATION:**

Lot Insurance: No Availability: In the Ring

Delivery Date: Subject to Payment

Free Kilometers included in bidding price:

Info 1:1 x Sub-Adult Bull

Info 2:2 x Cows

Area: Maasstroom

#### ADASTRA CONSULTING