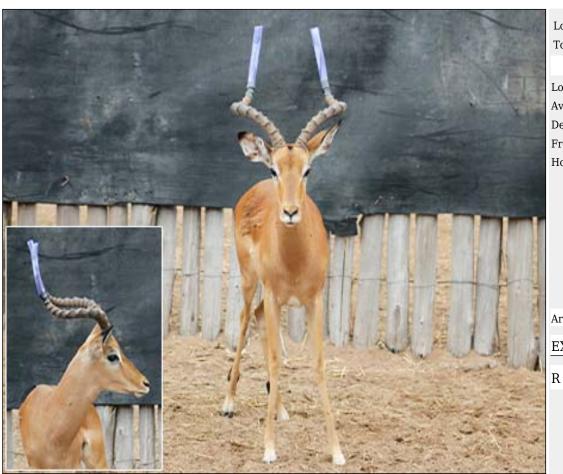

# Lot 01-A002 (Per Unit) Impala - Ram : plus 22 inches

| Lot   | M | F | T |
|-------|---|---|---|
| Total | 2 | 0 | 2 |

### **ADDITIONAL INFORMATION:**

Lot Insurance: No Availability: In the Ring

Delivery Date: Subject to Payment

Free Kilometers included in bidding price:

Horns length:22 inch

Area: Sun City

### **EXCLUSIVE VET**