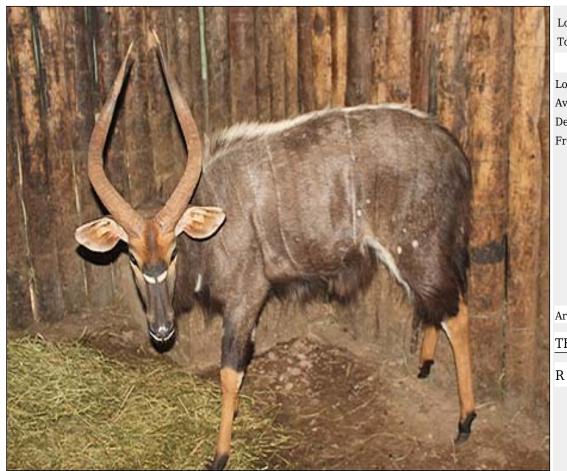

# Lot 06-A044 (Per Unit) Nyala - Bull : 26 inches plus

| Lot   | M | F | Т |
|-------|---|---|---|
| Total | 1 | 0 | 1 |

#### **ADDITIONAL INFORMATION:**

Lot Insurance: No Availability: In the Ring

Delivery Date: Subject to Payment

Free Kilometers included in bidding price:

Horns length:26 inch

Area: Rooiberg

#### ROOIBERG VET SERVICES