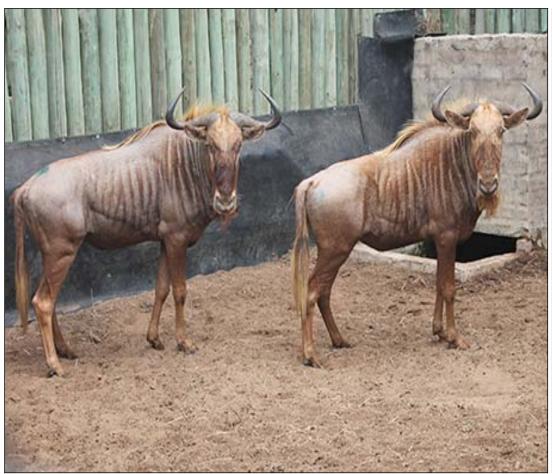

## Lot 04-A024 (Per Unit) Blue Wildebeest : Kings - Bull

| Lot   | M | F | Т |
|-------|---|---|---|
| Total | 1 | 0 | 1 |

## **ADDITIONAL INFORMATION:**

Lot Insurance: No Availability: In the Ring

Delivery Date: Subject to Payment

Free Kilometers included in bidding price:

Area: Rooibokkraal

#### KRUGER VAN ZYL BOERDERY

## Lot 04-A026 (Per Unit) Blue Wildebeest : Kings - Bull :

| Lot   | M | F | Т |
|-------|---|---|---|
| Total | 1 | 0 | 1 |

## **ADDITIONAL INFORMATION:**

Lot Insurance: No Availability: In the Ring

Delivery Date: Subject to Payment

Free Kilometers included in bidding price:

Spread of Horns:24 4/8 inch

Area: Steenbokpan