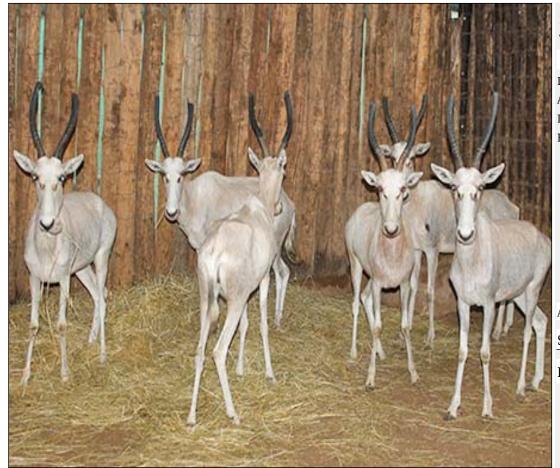

#### Lot 20-A107 (Per Unit) Blesbuck - Ewe

| Lot   | M | F  | Т  |
|-------|---|----|----|
| Total | 0 | 10 | 10 |

#### **ADDITIONAL INFORMATION:**

Lot Insurance: No Availability: In the Ring

Delivery Date: Subject to Payment

Free Kilometers included in bidding price:

Info 1:1 Ewe Right Horn skew

Area: Kroonstad

STEYL WILD