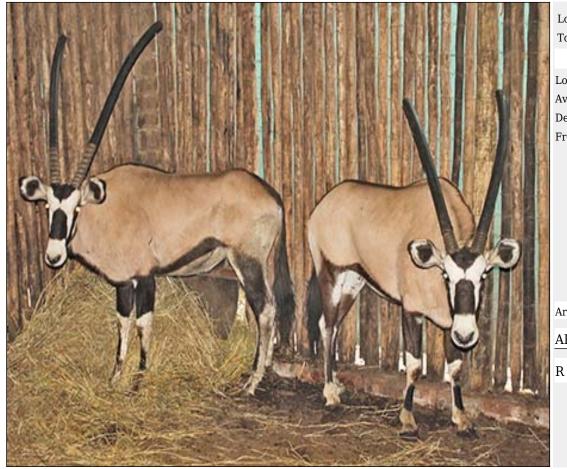

## Lot 11-A018 (Per Unit) Gemsbuck : Bushveld - Family

| Lot   | M | F | T |
|-------|---|---|---|
| Total | 1 | 3 | 4 |

## **ADDITIONAL INFORMATION:**

Lot Insurance: No Availability: In the Ring

Delivery Date: Subject to Payment

Free Kilometers included in bidding price:

Area: Maasstroom

### ADASTRA CONSULTING