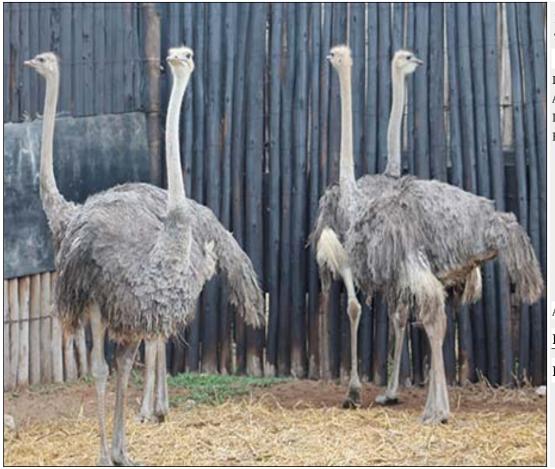

#### Lot 18-A076 (Per Unit) Ostrich: Bushveld - Male

Lot Total

#### **ADDITIONAL INFORMATION:**

Lot Insurance: No Availability: In the Ring

Delivery Date: Subject to Payment

Free Kilometers included in bidding price:

Area: Modimolle

#### **BUFFELSKOM BOERDERY**