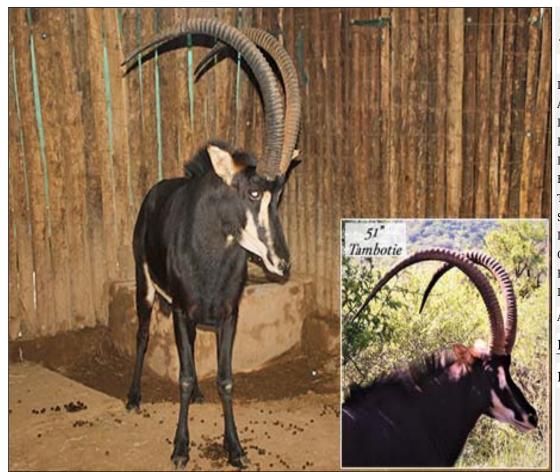

### Lot 10-A088 (Per Unit) Sable : Zambian - Bull : 47

| Lot   | M | F | Т |
|-------|---|---|---|
| Total | 1 | 0 | 1 |

## **ADDITIONAL INFORMATION:**

Lot Insurance: No Availability: In the Ring

Delivery Date: Subject to Payment

Free Kilometers included in bidding price:

Date of Birth:5Y 10M

Horns length:L+R: 47 2/8 inch

Tip to Tip of Horns:22 6/8 inch

Sire/Father of animal:51 inch Tambotie

Dam/Mother Details:28 4/8 inch Orange 5

Origin:Sire - Thaba Tholo

Bloodline:Zambian

Info 1:Top Quality Genetics

Area: Brits

#### P.G FOURIE