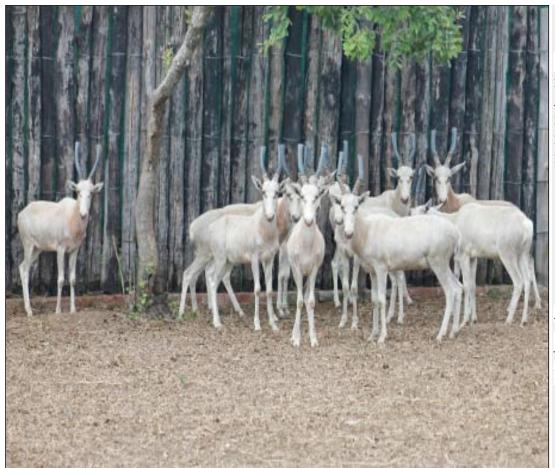

### Lot 20-A115 (Per Unit) Blesbuck : White - Ewe

| Lot   | M | F | Т |
|-------|---|---|---|
| Total | 0 | 6 | 6 |

#### **ADDITIONAL INFORMATION:**

Lot Insurance: No Availability: In the Ring

Delivery Date: Subject to Payment

Free Kilometers included in bidding price:

Area: Kroonstad

STEYL WILD

#### Blesbuck: White - Ewe Lot 20-A116 (Per Unit)

| Lot   | M | F | Т |
|-------|---|---|---|
| Total | 0 | 6 | 6 |

## Lot 20-A117 (Per Unit) Blesbuck : White - Ram

| Lot   | M | F | Т |
|-------|---|---|---|
| Total | 3 | 0 | 3 |

## Lot 20-A118 (Per Unit) Blesbuck: White - Ram: 15

| Lot   | M | F | Т |
|-------|---|---|---|
| Total | 3 | 0 | 3 |

#### **ADDITIONAL INFORMATION:**

Lot Insurance: No Availability: In the Ring

Delivery Date: Subject to Payment

Free Kilometers included in bidding price:

Info 1:L: 16 inch R: 15 5/8 inch Info 2:L: 16 5/8 inch R: 17 inch

Info 3:L+R: 17 6/8 inch

Area: Kroonstad

STEYL WILD