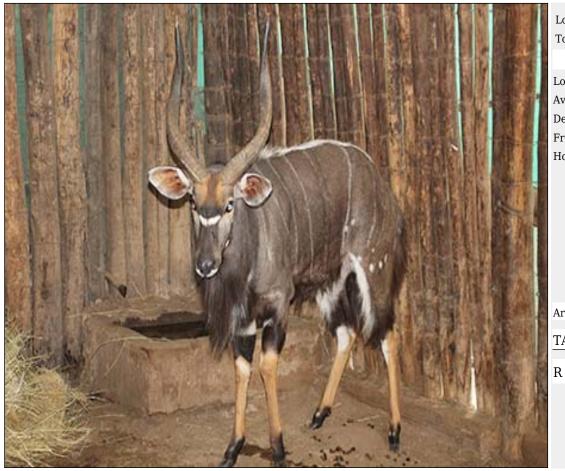

## Nyala - Bull : 29 inches plus Lot 06-A051 (Per Unit)

Lot Total

#### **ADDITIONAL INFORMATION:**

Lot Insurance: No Availability: In the Ring

Delivery Date: Subject to Payment

Free Kilometers included in bidding price:

Horns length:29 inch

Info 1:Bull Chafed on Left Stomach

Info 2:And Rump

Area: Thabazimbi

## DITJABE WILDLIFE SERVICES