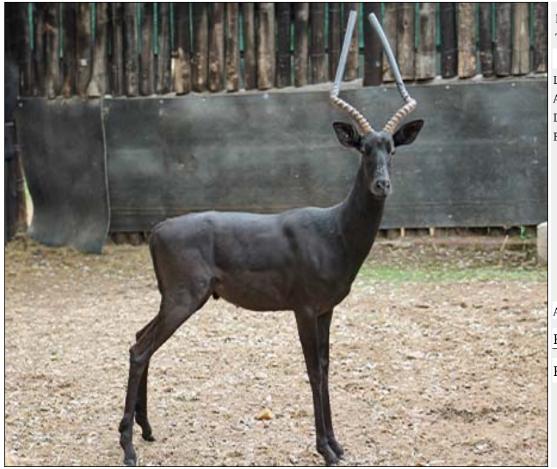

# Lot 02-003 (Per Unit) Impala : Black - Ram

| Lot   | M | F | Т |
|-------|---|---|---|
| Total | 1 | 0 | 1 |

#### **ADDITIONAL INFORMATION:**

Lot Insurance: No Availability: In the Ring

Delivery Date: Subject to Payment

Free Kilometers included in bidding price:

Area: Swartwater