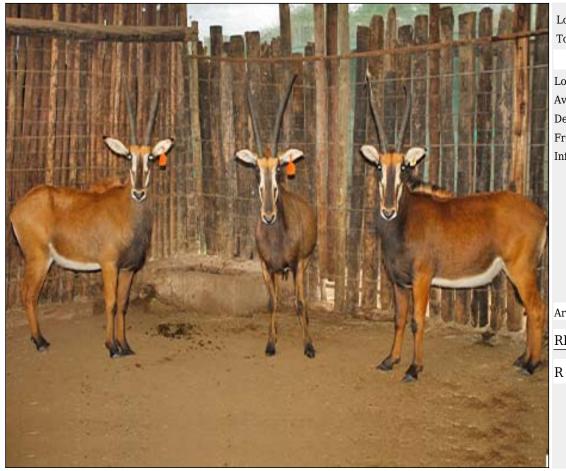

### Lot 10-A060 (Per Unit) Sable - Bull : Sub-Adult

| Lot   | M | F | T |
|-------|---|---|---|
| Total | 1 | 0 | 1 |

### **ADDITIONAL INFORMATION:**

Lot Insurance: No Availability: In the Ring

Delivery Date: Subject to Payment

Free Kilometers included in bidding price:

Info 1:Sub-Adult Bull

Area: Modimolle

### FUTURE GENETIC GAME