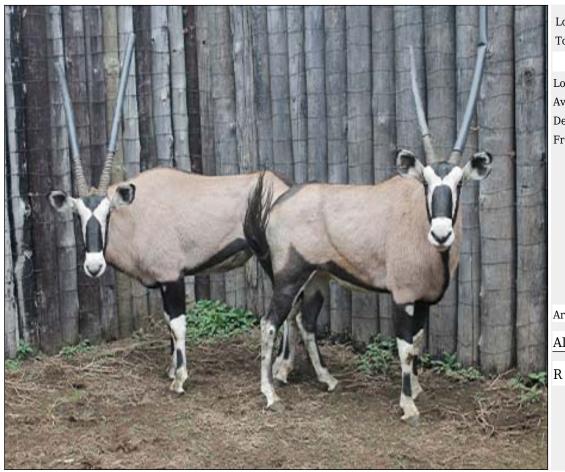

## Lot 11-A001 (Per Unit) Gemsbuck : Bushveld - Family

| Lot   | M | F | T |
|-------|---|---|---|
| Total | 2 | 3 | 5 |

## **ADDITIONAL INFORMATION:**

Lot Insurance: No Availability: In the Ring

Delivery Date: Subject to Payment

Free Kilometers included in bidding price:

Info 1:1 x Adult Bull, 1 x Sub-Adult Bull, 3 x Cows

Area: Baltimore

### **BOEKFONTEIN**