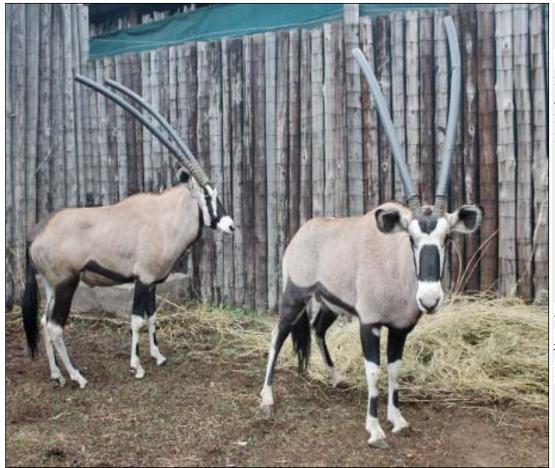

## Lot 11-A001 (Per Unit) Gemsbuck : Bushveld - Family

| Lot   | M | F | T |
|-------|---|---|---|
| Total | 2 | 3 | 5 |

## **ADDITIONAL INFORMATION:**

Lot Insurance: No Availability: In the Ring

Delivery Date: Subject to Payment

Free Kilometers included in bidding price:

Info 1:1 x Adult Bull, 1 x Sub-Adult Bull, 3 x Cows

Area: Baltimore

### **BOEKFONTEIN**