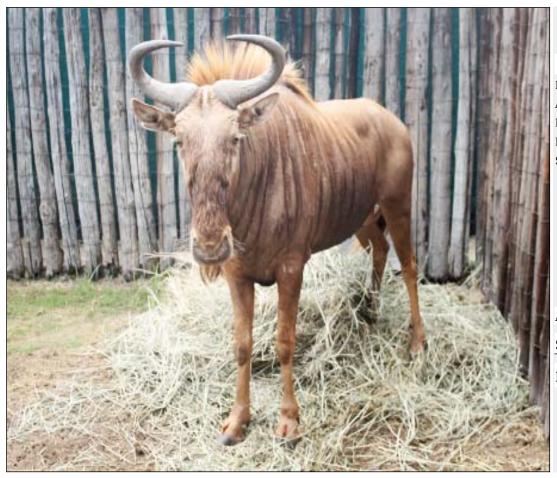

## Lot 03-A004 (Per Unit) Blue Wildebeest - Bull

| Lot   | M | F | Т |
|-------|---|---|---|
| Total | 1 | 0 | 1 |

#### **ADDITIONAL INFORMATION:**

Lot Insurance: No Availability: In the Ring

Delivery Date: Subject to Payment

Free Kilometers included in bidding price:

Area: Burgersfort

### Blue Wildebeest - Bull : 27 Lot 03-A027 (Per Unit)

| Lot   | M | F | Т |
|-------|---|---|---|
| Total | 1 | 0 | 1 |

## **ADDITIONAL INFORMATION:**

Lot Insurance: No Availability: In the Ring

Delivery Date: Subject to Payment

Free Kilometers included in bidding price:

Spread of Horns:27 1/8 inch

Area: Vaalwater

#### WOLVENFONTEIN BOERDERY