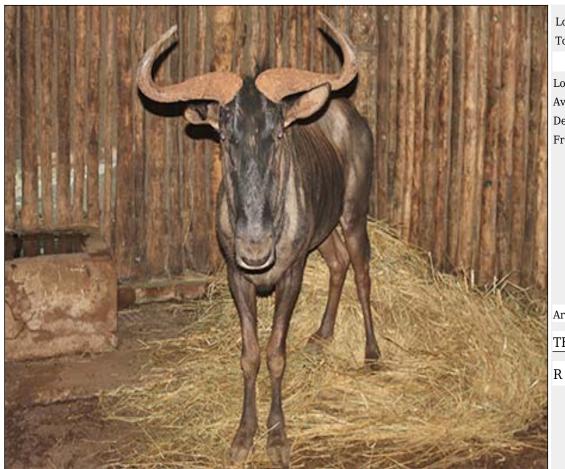

## Lot 03-A004 (Per Unit) Blue Wildebeest - Bull

| Lot   | M | F | Т |
|-------|---|---|---|
| Total | 1 | 0 | 1 |

#### **ADDITIONAL INFORMATION:**

Lot Insurance: No Availability: In the Ring

Delivery Date: Subject to Payment

Free Kilometers included in bidding price:

Area: Burgersfort