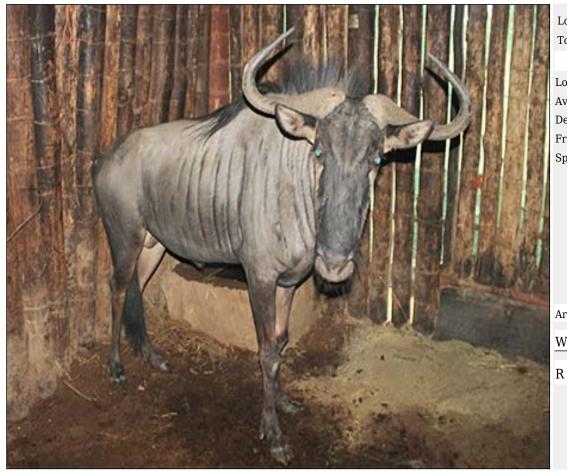

### Blue Wildebeest - Bull : 27 Lot 03-A027 (Per Unit)

| Lot   | M | F | Т |
|-------|---|---|---|
| Total | 1 | 0 | 1 |

## **ADDITIONAL INFORMATION:**

Lot Insurance: No Availability: In the Ring

Delivery Date: Subject to Payment

Free Kilometers included in bidding price:

Spread of Horns:27 1/8 inch

Area: Vaalwater

#### WOLVENFONTEIN BOERDERY