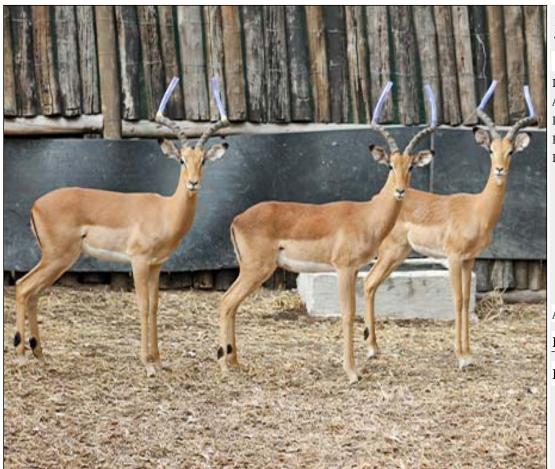

# Lot 01-A002 (Per Unit) Impala - Ram : plus 22 inches

| Lot   | M | F | T |
|-------|---|---|---|
| Total | 2 | 0 | 2 |

### **ADDITIONAL INFORMATION:**

Lot Insurance: No Availability: In the Ring

Delivery Date: Subject to Payment

Free Kilometers included in bidding price:

Horns length:22 inch

Area: Sun City