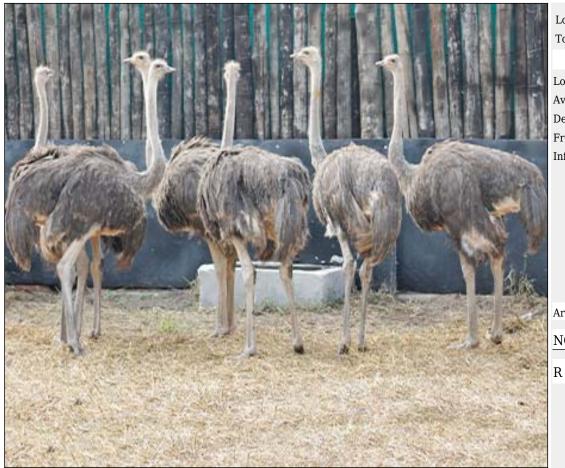

### Lot 18-A077 (Per Unit) Ostrich : Bushveld - Female

| Lot   | M | F | Т |
|-------|---|---|---|
| Total | 0 | 4 | 4 |

#### **ADDITIONAL INFORMATION:**

Lot Insurance: No Availability: In the Ring

Delivery Date: Subject to Payment

Free Kilometers included in bidding price:

Area: Modimolle

#### **BUFFELSKOM BOERDERY**