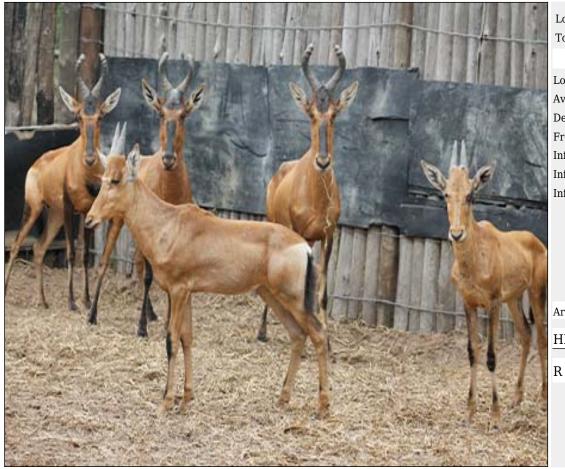

### Lot 15-A072 (Per Unit) Red Hartebeest : Bushveld -

| Lot   | M | F | T |
|-------|---|---|---|
| Total | 1 | 2 | 3 |

#### **ADDITIONAL INFORMATION:**

Lot Insurance: No Availability: In the Ring

Delivery Date: Subject to Payment

Free Kilometers included in bidding price:

Info 1:1 x Sub-Adult Bull

Info 2:2 x Cows

Area: Maasstroom

#### ADASTRA CONSULTING