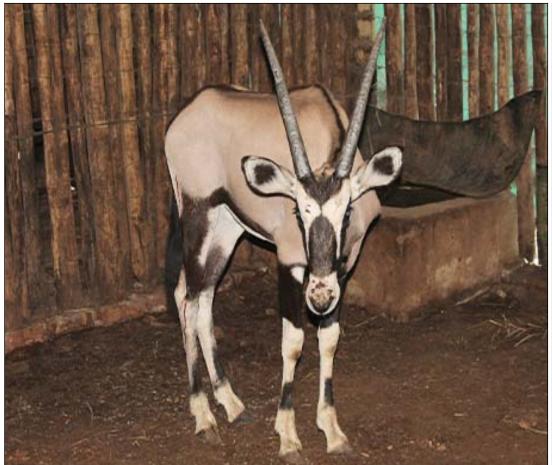

## Lot 11-A001 (Per Unit) Gemsbuck : Bushveld - Family

| Lot   | M | F | T |
|-------|---|---|---|
| Total | 2 | 3 | 5 |

## **ADDITIONAL INFORMATION:**

Lot Insurance: No Availability: In the Ring

Delivery Date: Subject to Payment

Free Kilometers included in bidding price:

Info 1:1 x Adult Bull, 1 x Sub-Adult Bull, 3 x Cows

Area: Baltimore

### **BOEKFONTEIN**