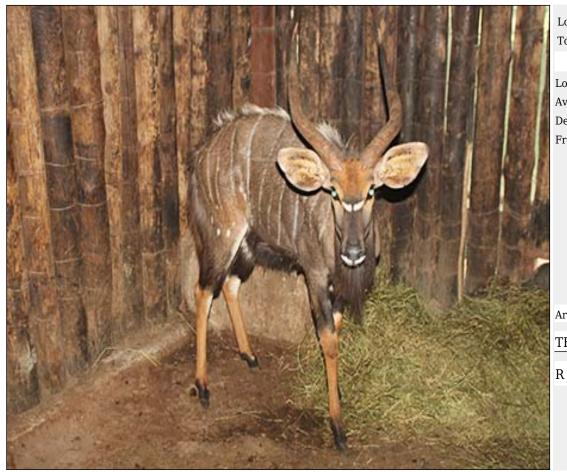

# Lot 06-A009 (Per Unit) Nyala - Bull

| Lot   | M | F | T |
|-------|---|---|---|
| Total | 1 | 0 | 1 |

## **ADDITIONAL INFORMATION:**

Lot Insurance: No Availability: In the Ring

Delivery Date: Subject to Payment

Free Kilometers included in bidding price:

Area: Swartwater

## AARDSEGOEDJIES BOERDERY