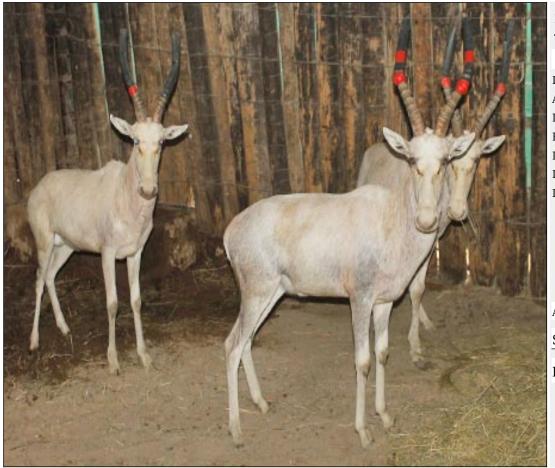

### Lot 20-A115 (Per Unit) Blesbuck : White - Ewe

| Lot   | M | F | Т |
|-------|---|---|---|
| Total | 0 | 6 | 6 |

#### **ADDITIONAL INFORMATION:**

Lot Insurance: No Availability: In the Ring

Delivery Date: Subject to Payment

Free Kilometers included in bidding price:

Area: Kroonstad

STEYL WILD

#### Blesbuck: White - Ewe Lot 20-A116 (Per Unit)

| Lot   | M | F | Т |
|-------|---|---|---|
| Total | 0 | 6 | 6 |

## Lot 20-A117 (Per Unit) Blesbuck : White - Ram

| Lot   | M | F | Т |
|-------|---|---|---|
| Total | 3 | 0 | 3 |