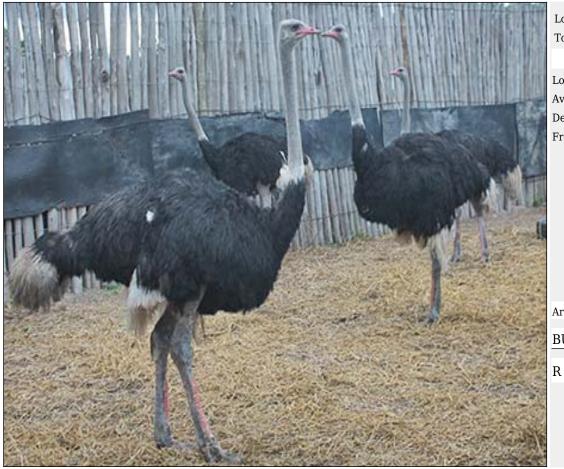

#### Lot 18-A076 (Per Unit) Ostrich: Bushveld - Male

Lot Total

#### **ADDITIONAL INFORMATION:**

Lot Insurance: No Availability: In the Ring

Delivery Date: Subject to Payment

Free Kilometers included in bidding price:

Area: Modimolle

#### **BUFFELSKOM BOERDERY**

### Lot 18-A077 (Per Unit) Ostrich : Bushveld - Female

| Lot   | M | F | Т |
|-------|---|---|---|
| Total | 0 | 4 | 4 |

#### Lot 18-A078 (Per Unit) Ostrich : Bushveld - Female

| Lot   | M | F | Т |
|-------|---|---|---|
| Total | 0 | 6 | 6 |

#### **ADDITIONAL INFORMATION:**

Lot Insurance: No Availability: In the Ring

Delivery Date: Subject to Payment

Free Kilometers included in bidding price:

Info 1:Passively Captured

Area: Swartwater

#### NCP LOMBARD