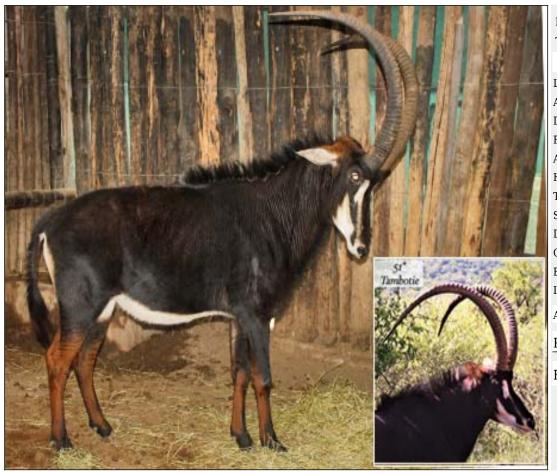

## Lot 10-A089 (Per Unit) Sable : Zambian - Bull : 46

| Lot   | M | F | Т |
|-------|---|---|---|
| Total | 1 | 0 | 1 |

## **ADDITIONAL INFORMATION:**

Lot Insurance: No Availability: In the Ring

Delivery Date: Subject to Payment

Free Kilometers included in bidding price:

Age of Animal:5Y 9M

Horns length:L: 46 4/8 inch R: 45 5/8 inch

Tip to Tip of Horns:23 inch

Sire/Father of animal:51 inch Tambotie

Dam/Mother Details:26 4/8 inch Orange 40

Origin:Sire - Thaba Tholo

Bloodline:Zambian

Info 1:Top Quality Genetics

Area: Brits

#### P.G FOURIE