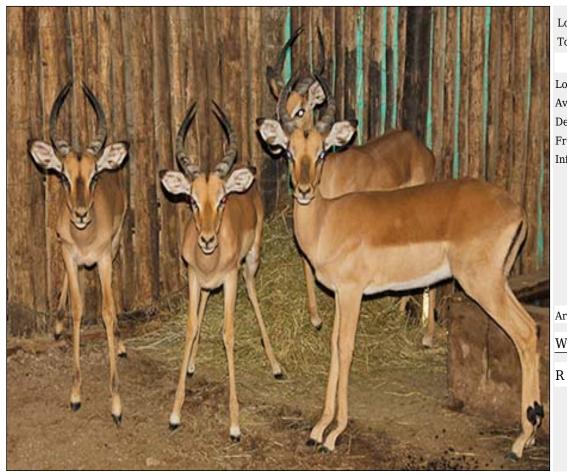

## Lot 01-A001 (Per Unit) Impala - Ram : plus 21 inches

Lot Total

### **ADDITIONAL INFORMATION:**

Lot Insurance: No Availability: In the Ring

Delivery Date: Subject to Payment

Free Kilometers included in bidding price:

Horns length:21 inch

Area: Bulgerivier