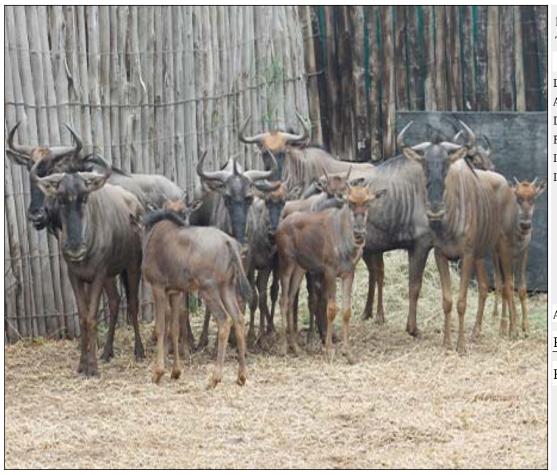

## Lot 03-A027 (Per Unit) Blue Wildebeest - Family Group

| Lot   | M | F | T  |
|-------|---|---|----|
| Total | 2 | 8 | 10 |

#### **ADDITIONAL INFORMATION:**

Lot Insurance: No Availability: In the Ring

Delivery Date: Subject to Payment

Free Kilometers included in bidding price:

Info 1:2 x Bull Calves

Info 2:6 x Cows, 2 x Heifer Calves
Info 3:1 Cow with Puncture Wound

Info 4:To Right Shoulder

Area: Lephalale

#### PARADYS HUNTING SAFARIS