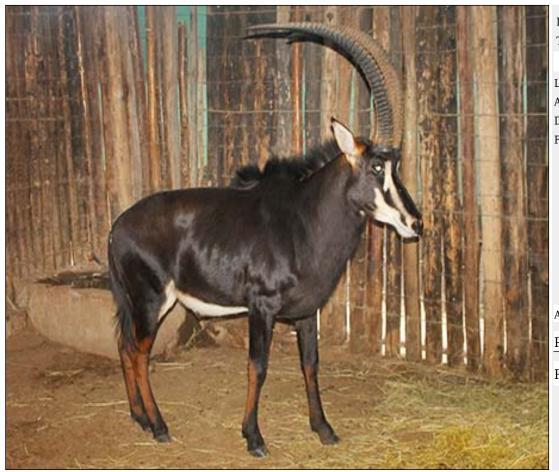

# Lot 10-A087 (Per Unit) Sable : Zambian - Bull

| Lot   | M | F | T |
|-------|---|---|---|
| Total | 1 | 0 | 1 |

## **ADDITIONAL INFORMATION:**

Lot Insurance: No Availability: In the Ring

Delivery Date: Subject to Payment

Free Kilometers included in bidding price:

Area: Lephalale

#### PARADYS HUNTING SAFARIS