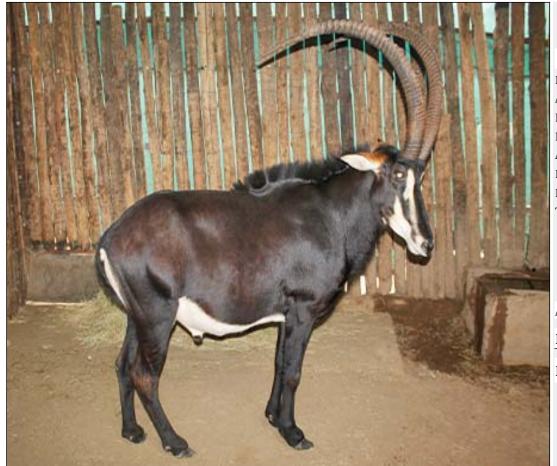

# Lot 10-A088 (Per Unit) Sable : Zambian - Bull

| Lot   | M | F | Т |
|-------|---|---|---|
| Total | 1 | 0 | 1 |

#### **ADDITIONAL INFORMATION:**

Lot Insurance: No Availability: In the Ring

Delivery Date: Subject to Payment

Free Kilometers included in bidding price:

Age of Animal:11Y

Horns length:L: 52 1/8 inch R: 52 7/8 inch

Base of Horns:9 4/8 inch Tip to Tip of Horns:25 1/8 inch

Area: Lephalale

#### PARADYS WILDPRODUSENTE