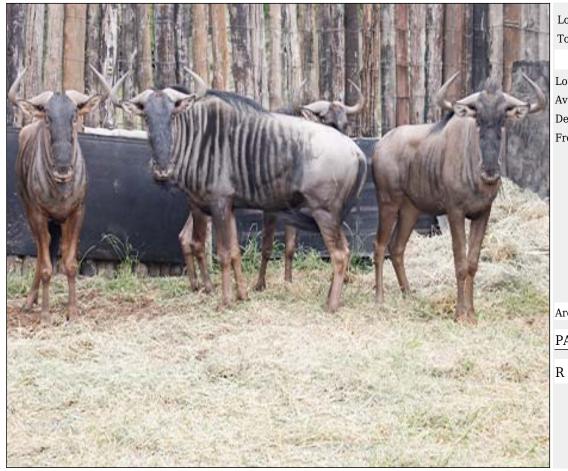

#### Lot 03-A025 (Per Unit) Blue Wildebeest - Bull

| Lot   | M | F | T |
|-------|---|---|---|
| Total | 1 | 0 | 1 |

#### **ADDITIONAL INFORMATION:**

Lot Insurance: No Availability: In the Ring

Delivery Date: Subject to Payment

Free Kilometers included in bidding price:

Area: Lephalale

#### PARADYS HUNTING SAFARIS