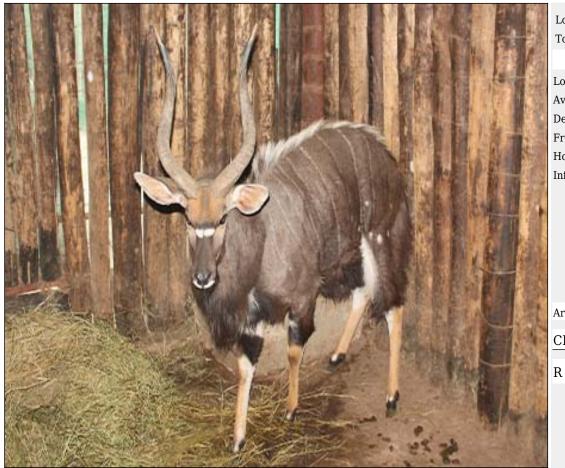

## Nyala - Bull : 25 inches plus Lot 06-A056 (Per Unit)

| Lot   | M | F | Т |
|-------|---|---|---|
| Total | 1 | 0 | 1 |

### **ADDITIONAL INFORMATION:**

Lot Insurance: No Availability: In the Ring

Delivery Date: Subject to Payment

Free Kilometers included in bidding price:

Horns length:25 7/8 inch

Area: Gravelotte