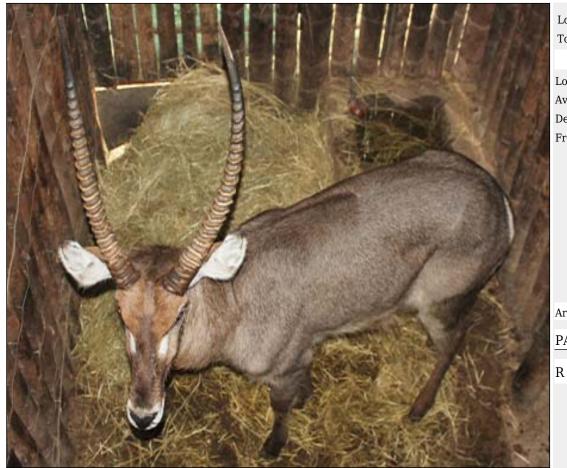

### Lot 16-A036 (Per Unit) Waterbuck - Bull : Sub-Adult

Lot Total

### **ADDITIONAL INFORMATION:**

Lot Insurance: No Availability: In the Ring

Delivery Date: Subject to Payment

Free Kilometers included in bidding price:

Info 1:Sub-Adult Bull

Area: Lephalale

### PARADYS HUNTING SAFARIS