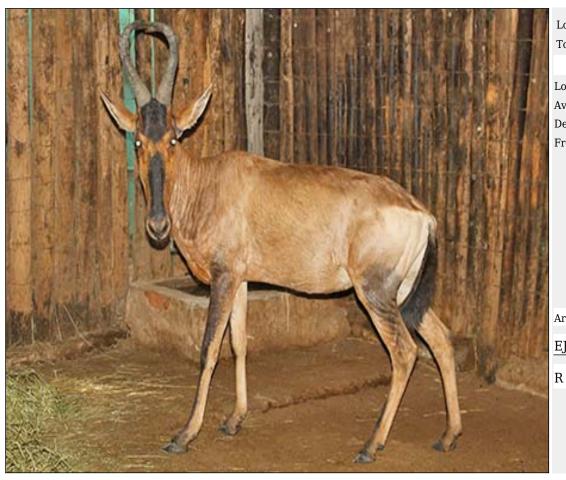

### Red Hartebeest : Bushveld -Lot 15-A113 (Per Unit)

| Lot   | M | F | Т |
|-------|---|---|---|
| Total | 0 | 1 | 1 |

### **ADDITIONAL INFORMATION:**

Lot Insurance: No Availability: In the Ring

Delivery Date: Subject to Payment

Free Kilometers included in bidding price:

Area: Dorset

### EJRS TRADERS