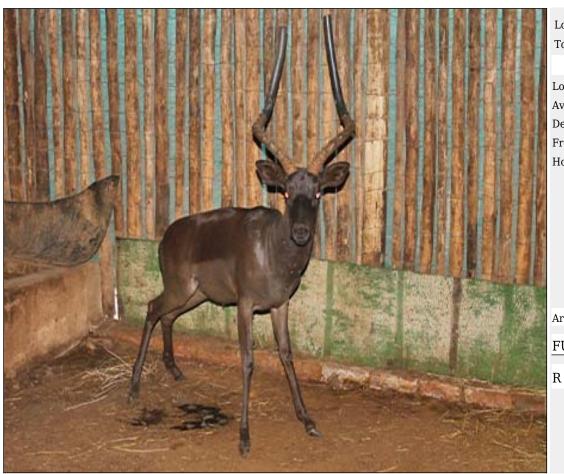

## Lot 01-C001 (Per Unit) Impala - Ram : plus 24 inches

 Lot
 M
 F
 T

 Total
 1
 0
 1

#### **ADDITIONAL INFORMATION:**

Lot Insurance: No

Availability: On Catalogue

Delivery Date: Subject to Payment

Free Kilometers included in bidding price:

Horns length:24 1/8 inch
Tip to Tip of Horns:15 4/8 inch
Info 1:In Boma @ Thaba Manzi
Availability:Immediately