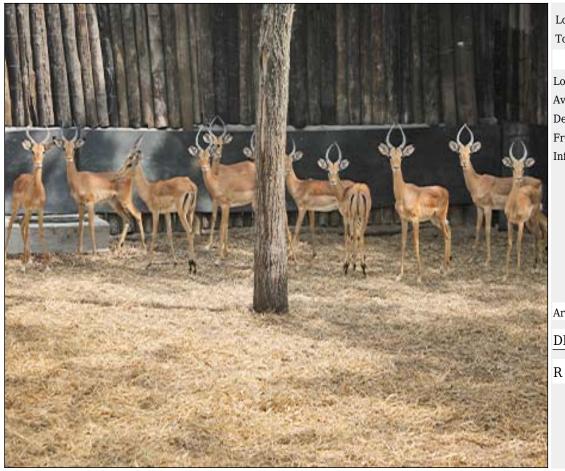

# Lot 01-A062(A) (Per Unit) Impala - Family Group

| Lot   | M | F  | T  |
|-------|---|----|----|
| Total | 7 | 23 | 30 |

#### ADDITIONAL INFORMATION:

Lot Insurance: No Availability: In the Ring

Delivery Date: Subject to Payment

Free Kilometers included in bidding price:

Info 1:7 x Young Rams Info 2:16 x Adult Ewes Info 3:7 x Young Ewes

Area: Lephalale

#### PARADYS HUNTING SAFARIS