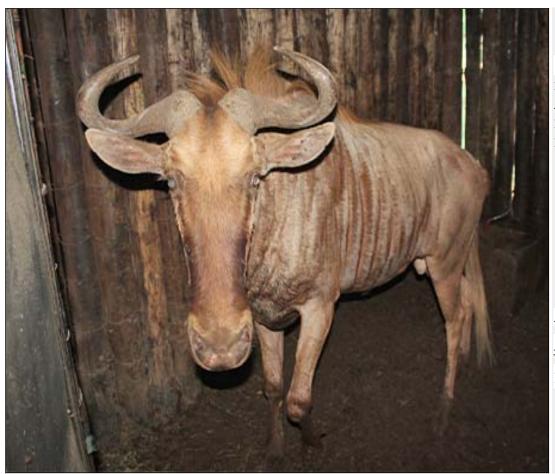

#### Blue Wildebeest: Golden King -Lot 04-A024 (Per Unit)

| Lot   | M | F | Т |
|-------|---|---|---|
| Total | 1 | 0 | 1 |

## **ADDITIONAL INFORMATION:**

Lot Insurance: No Availability: In the Ring

Delivery Date: Subject to Payment

Free Kilometers included in bidding price:

Spread of Horns:27 4/8 inch Info 1:Blind in Right Eye

Area: Bulgerivier

## SILENT VALLEY