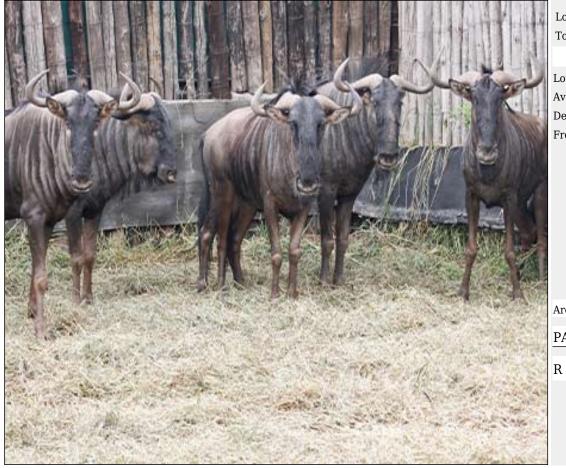

## Blue Wildebeest - Bull Lot 03-A023 (Per Unit)

| Lot   | М | F | Т |
|-------|---|---|---|
| Total | 1 | 0 | 1 |

#### **ADDITIONAL INFORMATION:**

Lot Insurance: No Availability: In the Ring

Delivery Date: Subject to Payment

Free Kilometers included in bidding price:

Area: Dorset

EJRS TRADERS