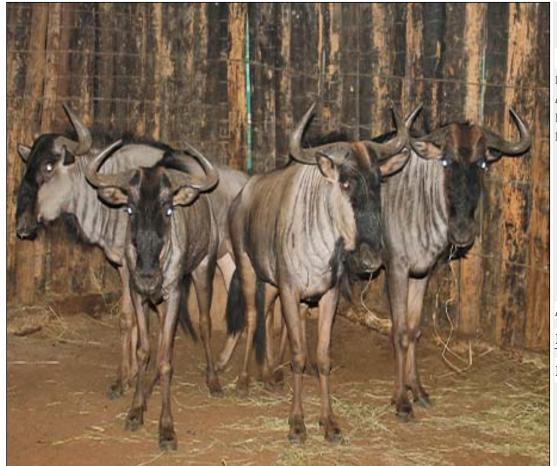

## Blue Wildebeest : Gold/Egoli -Lot 05-A045 (Per Unit)

| Lot   | M | F | Т |
|-------|---|---|---|
| Total | 1 | 0 | 1 |

## **ADDITIONAL INFORMATION:**

Lot Insurance: No Availability: In the Ring

Delivery Date: Subject to Payment

Free Kilometers included in bidding price:

Spread of Horns:27 inch plus

Area: Mookgophong

## AFRICAN WILDLIFE AUCTIONS