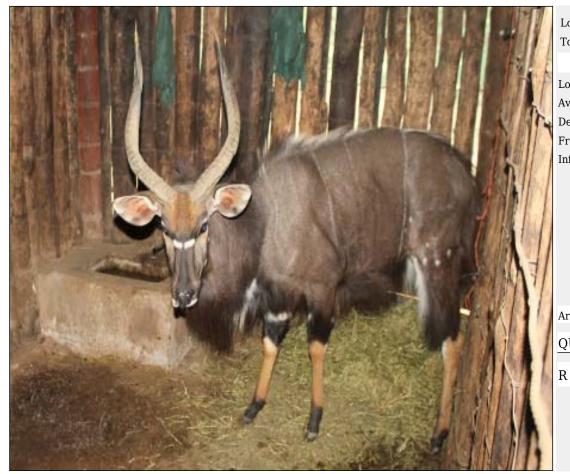

## Nyala - Bull : 25 inches plus Lot 06-A056 (Per Unit)

| Lot   | M | F | Т |
|-------|---|---|---|
| Total | 1 | 0 | 1 |

### **ADDITIONAL INFORMATION:**

Lot Insurance: No Availability: In the Ring

Delivery Date: Subject to Payment

Free Kilometers included in bidding price:

Horns length:25 7/8 inch

Area: Gravelotte