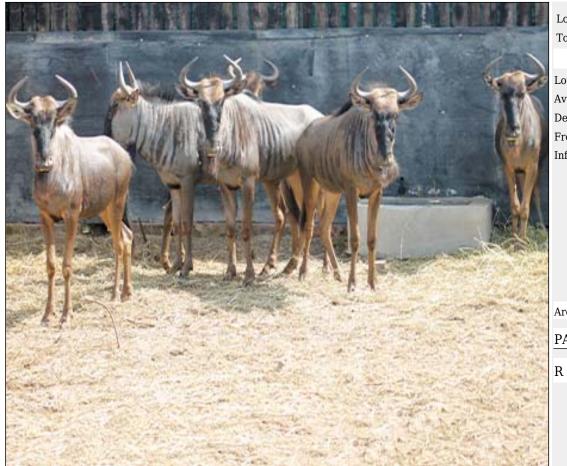

## Blue Wildebeest : Gold/Egoli -Lot 05-A045 (Per Unit)

| Lot   | M | F | Т |
|-------|---|---|---|
| Total | 1 | 0 | 1 |

## **ADDITIONAL INFORMATION:**

Lot Insurance: No Availability: In the Ring

Delivery Date: Subject to Payment

Free Kilometers included in bidding price:

Spread of Horns:27 inch plus

Area: Mookgophong

## AFRICAN WILDLIFE AUCTIONS