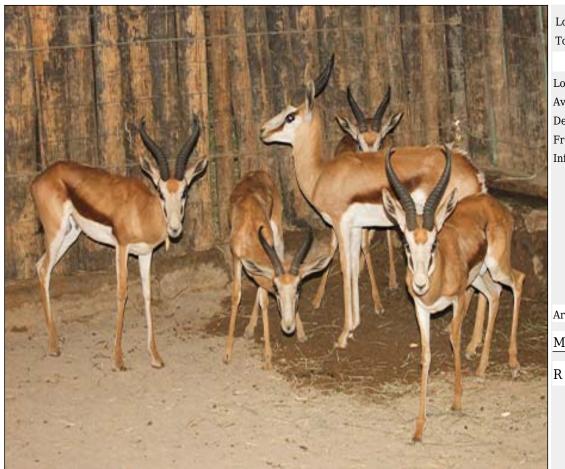

## Lot 01-A001 (Per Unit) Impala - Ram : plus 21 inches

Lot Total

### **ADDITIONAL INFORMATION:**

Lot Insurance: No Availability: In the Ring

Delivery Date: Subject to Payment

Free Kilometers included in bidding price:

Horns length:21 inch

Area: Bulgerivier