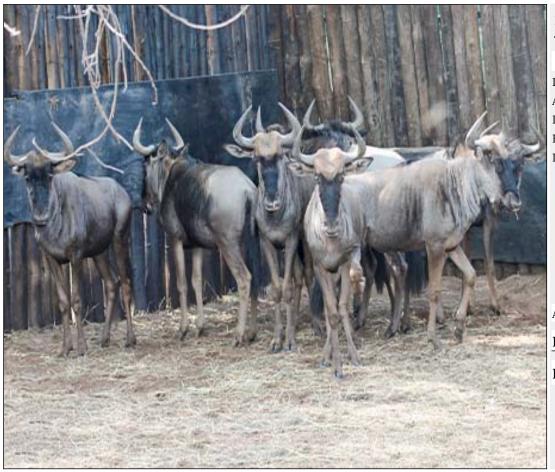

# Lot 01-A062(A) (Per Unit) Impala - Family Group

| Lot   | M | F  | T  |
|-------|---|----|----|
| Total | 7 | 23 | 30 |

#### ADDITIONAL INFORMATION:

Lot Insurance: No Availability: In the Ring

Delivery Date: Subject to Payment

Free Kilometers included in bidding price:

Info 1:7 x Young Rams Info 2:16 x Adult Ewes Info 3:7 x Young Ewes

Area: Lephalale

#### PARADYS HUNTING SAFARIS