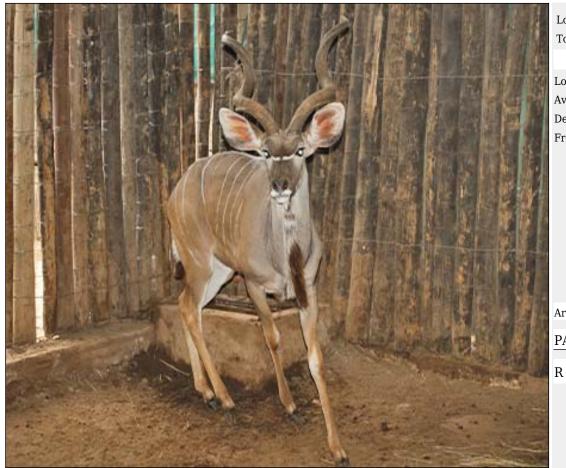

### Kudu - Bull Lot 14-A128 (Per Unit)

| Lot   | M | F | Т |
|-------|---|---|---|
| Total | 1 | 0 | 1 |

### **ADDITIONAL INFORMATION:**

Lot Insurance: Yes Availability: In the Ring

Delivery Date: Subject to Payment

Free Kilometers included in bidding price:

Area: Lephalale

### PARADYS HUNTING SAFARIS