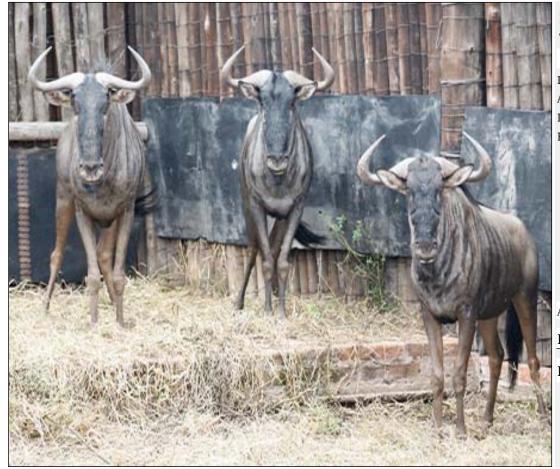

#### Lot 03-A022 (Per Unit) Blue Wildebeest - Bull

| Lot   | M | F | Т |
|-------|---|---|---|
| Total | 1 | 0 | 1 |

#### **ADDITIONAL INFORMATION:**

Lot Insurance: No Availability: In the Ring

Delivery Date: Subject to Payment

Free Kilometers included in bidding price:

Info 1:Blind in Right Eye

Area: Dorset

## EJRS TRADERS