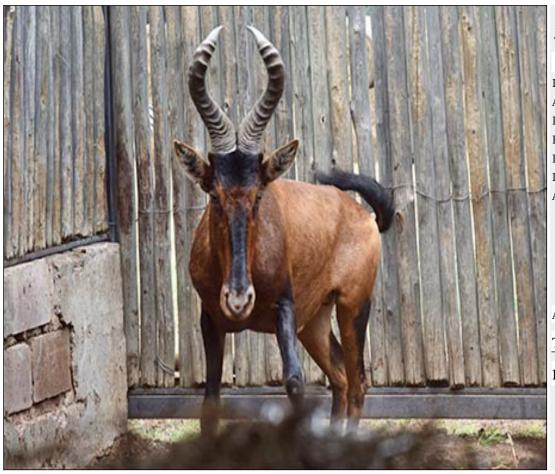

### Lot 15-C001 (Per Unit) Red Hartebeest : Bushveld -

| Lot   | M | F | Т |
|-------|---|---|---|
| Total | 1 | 0 | 1 |

### **ADDITIONAL INFORMATION:**

Lot Insurance: No

Availability: On Catalogue

Delivery Date: Subject to Payment

Free Kilometers included in bidding price:

Info 1:Marked with Yellow Tape
Info 2:In Boma @ Thaba Manzi
Availability:Immediately

Area: Rust De Winter

### THABA MANZI AVIATION