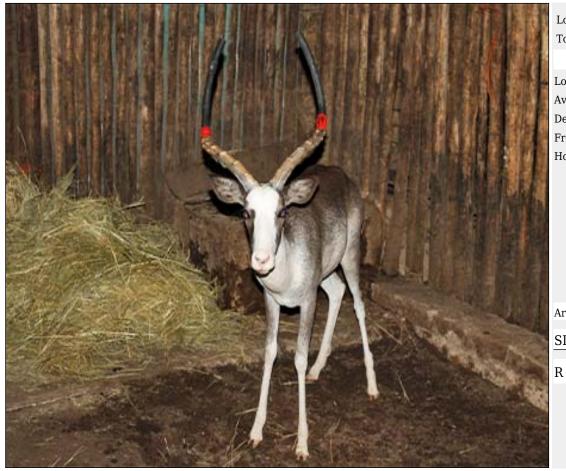

## Lot 01-C001 (Per Unit) Impala - Ram : plus 24 inches

 Lot
 M
 F
 T

 Total
 1
 0
 1

#### **ADDITIONAL INFORMATION:**

Lot Insurance: No

Availability: On Catalogue

Delivery Date: Subject to Payment

Free Kilometers included in bidding price:

Horns length:24 1/8 inch
Tip to Tip of Horns:15 4/8 inch
Info 1:In Boma @ Thaba Manzi
Availability:Immediately

Area: Rust De Winter

#### THABA MANZI AVIATION