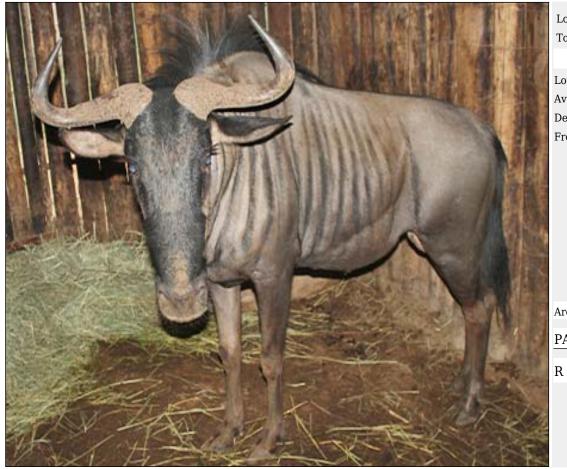

#### Lot 03-A025 (Per Unit) Blue Wildebeest - Bull

| Lot   | M | F | T |
|-------|---|---|---|
| Total | 1 | 0 | 1 |

#### **ADDITIONAL INFORMATION:**

Lot Insurance: No Availability: In the Ring

Delivery Date: Subject to Payment

Free Kilometers included in bidding price:

Area: Lephalale

#### PARADYS HUNTING SAFARIS