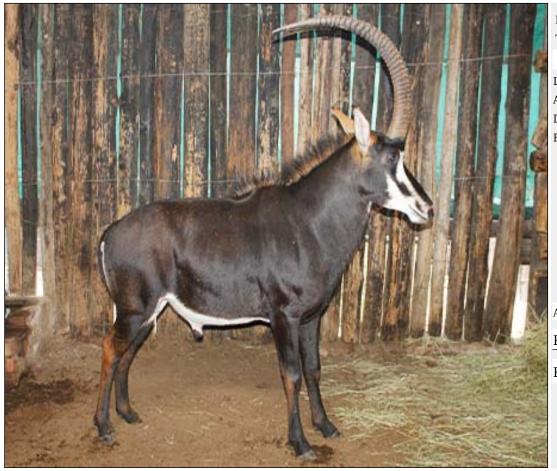

## Sable - Bull Lot 10-A084 (Per Unit)

| Lot   | M | F | Т |
|-------|---|---|---|
| Total | 1 | 0 | 1 |

#### **ADDITIONAL INFORMATION:**

Lot Insurance: No Availability: In the Ring

Delivery Date: Subject to Payment

Free Kilometers included in bidding price:

Area: Melkrivier

#### **BLACK STONE RANCHING**