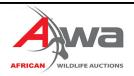

# Lot 10-A085 (Per Unit) Sable : Zambian - Cow : 28

| Lot   | M | F | Т |
|-------|---|---|---|
| Total | 0 | 2 | 2 |

## **ADDITIONAL INFORMATION:**

Lot Insurance: No
Availability: In the Ring

Delivery Date: Subject to Payment

Free Kilometers included in bidding price:

Horns length:28 - 29 4/8 inch

Area: Vaalwater

#### SILENT VALLEY