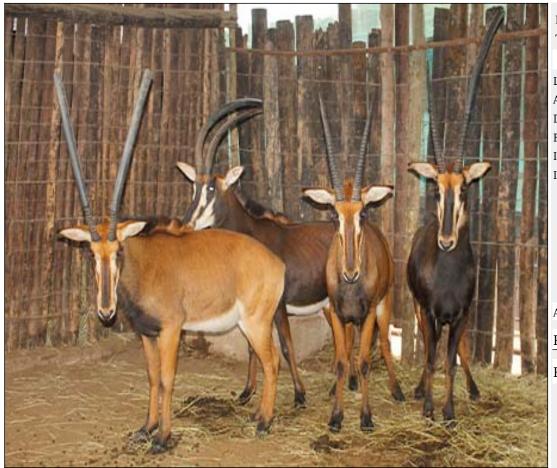

# Lot 10-A085 (Per Unit) Sable : Zambian - Cow : 28

| Lot   | M | F | Т |
|-------|---|---|---|
| Total | 0 | 2 | 2 |

## **ADDITIONAL INFORMATION:**

Lot Insurance: No
Availability: In the Ring

Delivery Date: Subject to Payment

Free Kilometers included in bidding price:

Horns length:28 - 29 4/8 inch

Area: Vaalwater

#### SILENT VALLEY