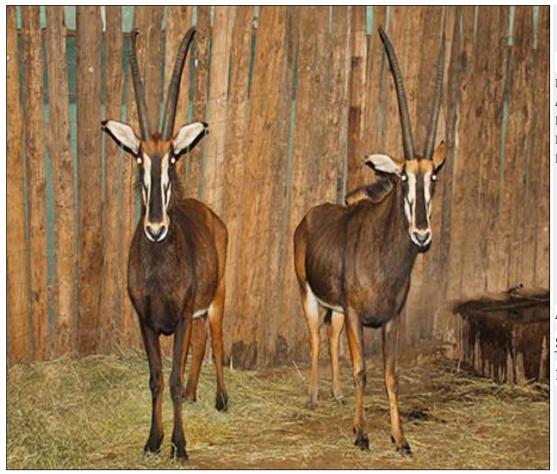

# Lot 10-A087 (Per Unit) Sable : Zambian - Bull

| Lot   | M | F | T |
|-------|---|---|---|
| Total | 1 | 0 | 1 |

## **ADDITIONAL INFORMATION:**

Lot Insurance: No Availability: In the Ring

Delivery Date: Subject to Payment

Free Kilometers included in bidding price:

Area: Lephalale

#### PARADYS HUNTING SAFARIS