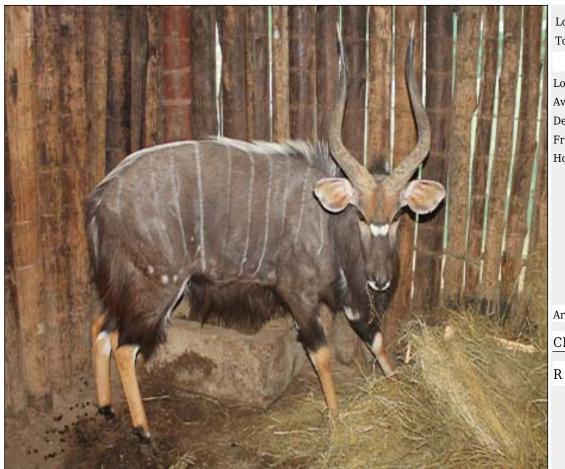

## Lot 01-A001 (Per Unit) Impala - Ram : plus 21 inches

Lot Total

### **ADDITIONAL INFORMATION:**

Lot Insurance: No Availability: In the Ring

Delivery Date: Subject to Payment

Free Kilometers included in bidding price:

Horns length:21 inch

Area: Bulgerivier

## SILENT VALLEY