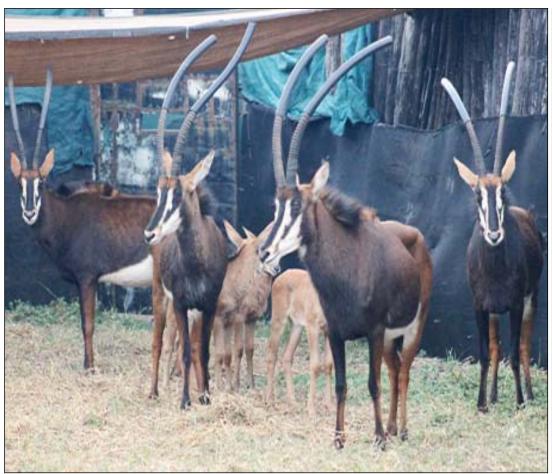

# Lot 10-A087 (Per Unit) Sable : Zambian - Bull

| Lot   | M | F | T |
|-------|---|---|---|
| Total | 1 | 0 | 1 |

## **ADDITIONAL INFORMATION:**

Lot Insurance: No Availability: In the Ring

Delivery Date: Subject to Payment

Free Kilometers included in bidding price:

Area: Lephalale

#### PARADYS HUNTING SAFARIS

# Lot 10-A088 (Per Unit) Sable : Zambian - Bull

| Lot   | M | F | Т |
|-------|---|---|---|
| Total | 1 | 0 | 1 |

#### **ADDITIONAL INFORMATION:**

Lot Insurance: No Availability: In the Ring

Delivery Date: Subject to Payment

Free Kilometers included in bidding price:

Age of Animal:11Y

Horns length:L: 52 1/8 inch R: 52 7/8 inch

Base of Horns:9 4/8 inch Tip to Tip of Horns:25 1/8 inch

Area: Lephalale

#### PARADYS WILDPRODUSENTE