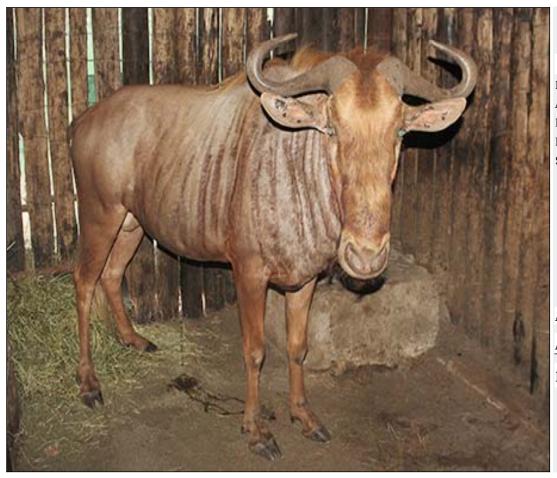

## Blue Wildebeest : Gold/Egoli -Lot 05-A045 (Per Unit)

| Lot   | M | F | Т |
|-------|---|---|---|
| Total | 1 | 0 | 1 |

## **ADDITIONAL INFORMATION:**

Lot Insurance: No Availability: In the Ring

Delivery Date: Subject to Payment

Free Kilometers included in bidding price:

Spread of Horns:27 inch plus

Area: Mookgophong

## AFRICAN WILDLIFE AUCTIONS