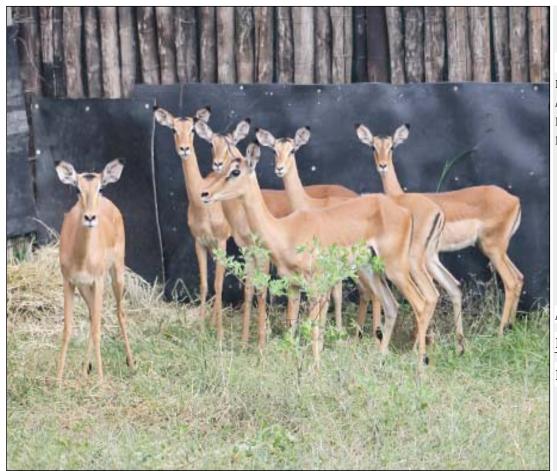

# Lot 01-A064(A) (Per Unit) Impala - Family Group

| Lot   | M | F  | T  |
|-------|---|----|----|
| Total | 2 | 18 | 20 |

#### **ADDITIONAL INFORMATION:**

Lot Insurance: No Availability: In the Ring

Delivery Date: Subject to Payment

Free Kilometers included in bidding price:

Info 1:2 x Young Rams Info 2:17 x Adult Ewes Info 3:1 x Young Ewe

Area: Modimolle