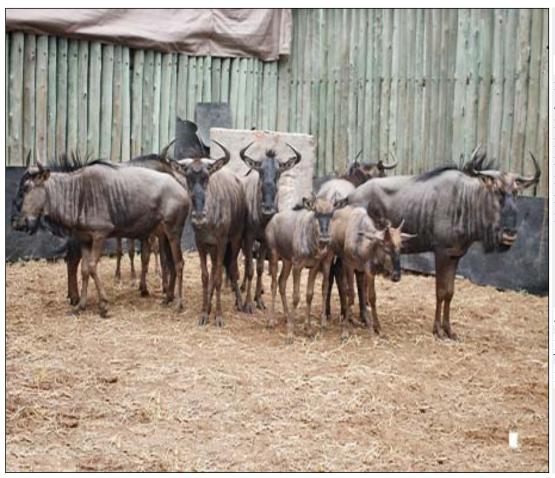

## Lot 03-A027 (Per Unit) Blue Wildebeest - Family Group

| Lot   | M | F | T  |
|-------|---|---|----|
| Total | 2 | 8 | 10 |

#### **ADDITIONAL INFORMATION:**

Lot Insurance: No Availability: In the Ring

Delivery Date: Subject to Payment

Free Kilometers included in bidding price:

Info 1:2 x Bull Calves

Info 2:6 x Cows, 2 x Heifer Calves
Info 3:1 Cow with Puncture Wound

Info 4:To Right Shoulder

Area: Lephalale

#### PARADYS HUNTING SAFARIS