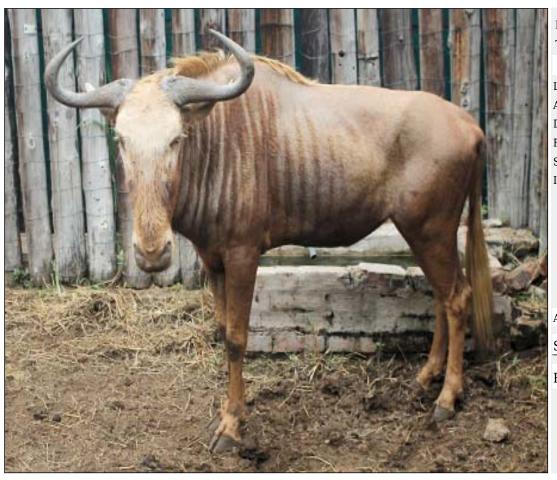

#### Blue Wildebeest: Golden King -Lot 04-A024 (Per Unit)

| Lot   | M | F | Т |
|-------|---|---|---|
| Total | 1 | 0 | 1 |

## **ADDITIONAL INFORMATION:**

Lot Insurance: No Availability: In the Ring

Delivery Date: Subject to Payment

Free Kilometers included in bidding price:

Spread of Horns:27 4/8 inch Info 1:Blind in Right Eye

Area: Bulgerivier

## SILENT VALLEY