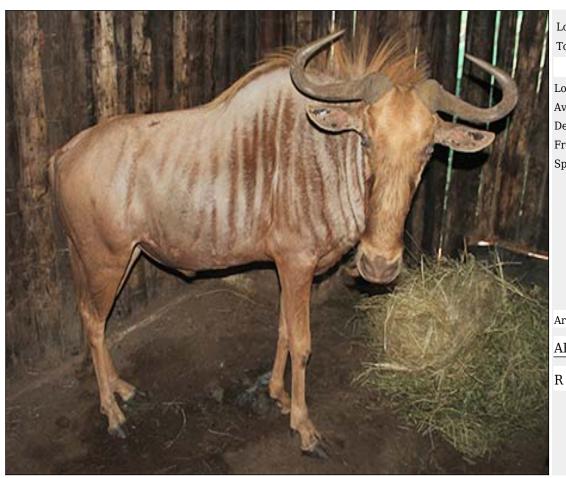

#### Blue Wildebeest: Golden King -Lot 04-A024 (Per Unit)

| Lot   | M | F | Т |
|-------|---|---|---|
| Total | 1 | 0 | 1 |

## **ADDITIONAL INFORMATION:**

Lot Insurance: No Availability: In the Ring

Delivery Date: Subject to Payment

Free Kilometers included in bidding price:

Spread of Horns:27 4/8 inch Info 1:Blind in Right Eye

Area: Bulgerivier

## SILENT VALLEY