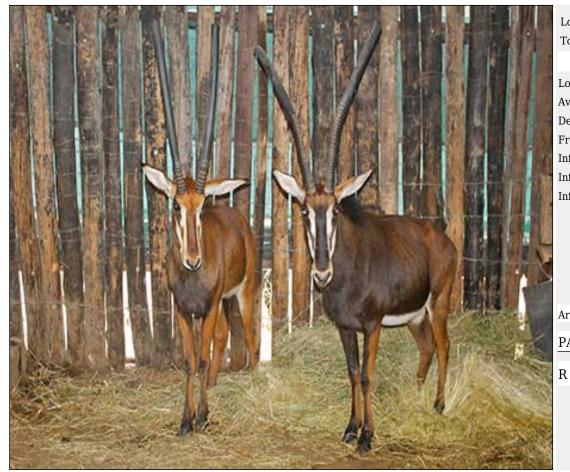

## Sable - Bull Lot 10-A084 (Per Unit)

| Lot   | M | F | Т |
|-------|---|---|---|
| Total | 1 | 0 | 1 |

#### **ADDITIONAL INFORMATION:**

Lot Insurance: No Availability: In the Ring

Delivery Date: Subject to Payment

Free Kilometers included in bidding price:

Area: Melkrivier

#### **BLACK STONE RANCHING**