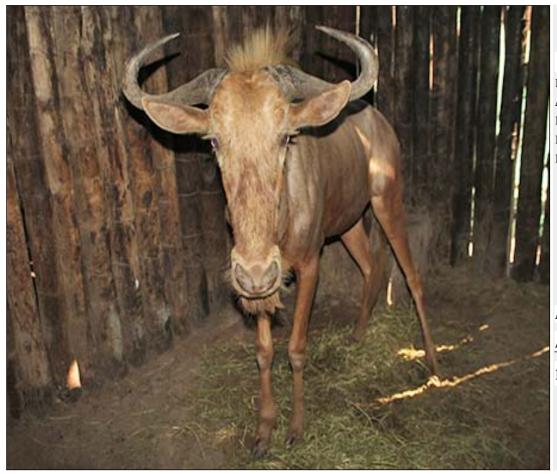

# Lot 05-A046 (Per Unit) Blue Wildebeest : Gold/Egoli -

| Lot   | M | F | Т |
|-------|---|---|---|
| Total | 1 | 0 | 1 |

## **ADDITIONAL INFORMATION:**

Lot Insurance: No Availability: In the Ring

Delivery Date: Subject to Payment

Free Kilometers included in bidding price:

Spread of Horns:27 inch plus

Area: Mookgophong

#### AFRICAN WILDLIFE AUCTIONS