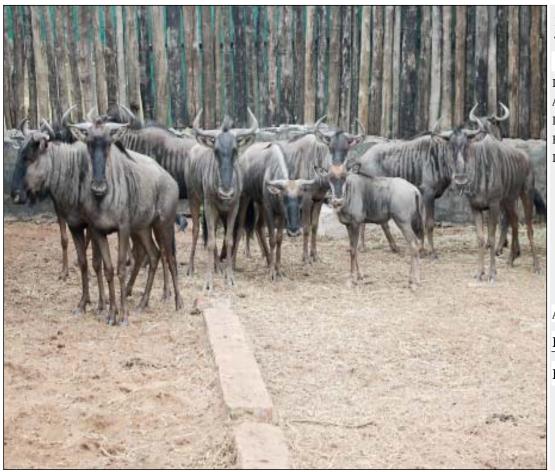

#### Lot 03-A022 (Per Unit) Blue Wildebeest - Bull

| Lot   | M | F | Т |
|-------|---|---|---|
| Total | 1 | 0 | 1 |

#### **ADDITIONAL INFORMATION:**

Lot Insurance: No Availability: In the Ring

Delivery Date: Subject to Payment

Free Kilometers included in bidding price:

Info 1:Blind in Right Eye

Area: Dorset

## EJRS TRADERS