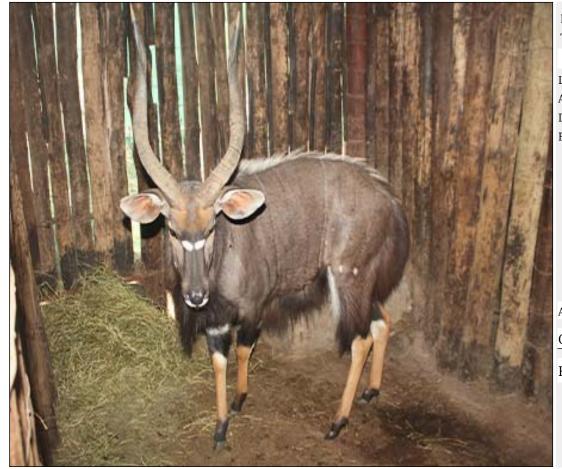

## Nyala - Bull : 25 inches plus Lot 06-A056 (Per Unit)

| Lot   | M | F | Т |
|-------|---|---|---|
| Total | 1 | 0 | 1 |

### **ADDITIONAL INFORMATION:**

Lot Insurance: No Availability: In the Ring

Delivery Date: Subject to Payment

Free Kilometers included in bidding price:

Horns length:25 7/8 inch

Area: Gravelotte