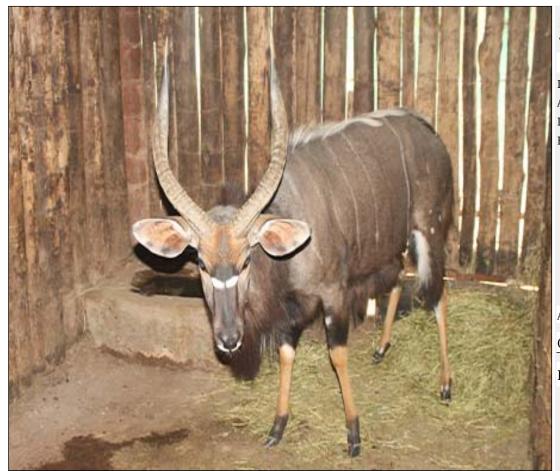

# Lot 06-A053 (Per Unit) Nyala - Bull

| Lot   | M | F | Т |
|-------|---|---|---|
| Total | 1 | 0 | 1 |

## **ADDITIONAL INFORMATION:**

Lot Insurance: No Availability: In the Ring

Delivery Date: Subject to Payment

Free Kilometers included in bidding price:

Info 1:Old Lip Injury - Healed

Area: Vaalwater

#### **QUEENS VALLEY FARMING**