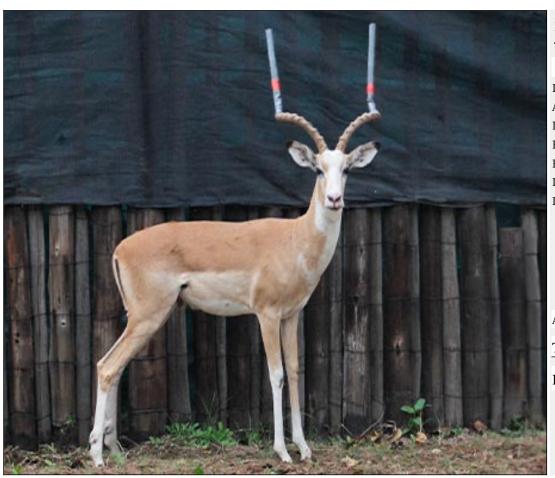

## Lot 01-C001 (Per Unit) Impala - Ram : plus 24 inches

 Lot
 M
 F
 T

 Total
 1
 0
 1

#### **ADDITIONAL INFORMATION:**

Lot Insurance: No

Availability: On Catalogue

Delivery Date: Subject to Payment

Free Kilometers included in bidding price:

Horns length:24 1/8 inch
Tip to Tip of Horns:15 4/8 inch
Info 1:In Boma @ Thaba Manzi
Availability:Immediately

Area: Rust De Winter

#### THABA MANZI AVIATION