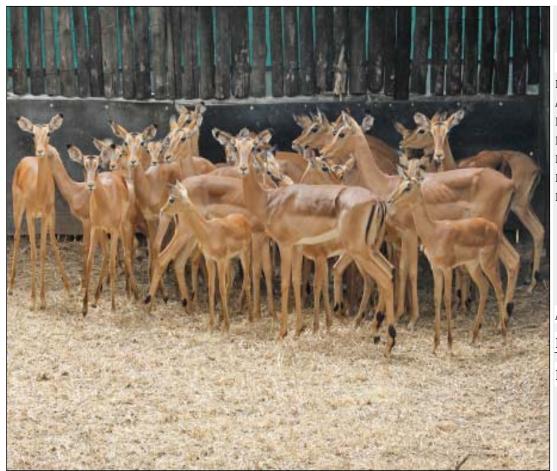

# Lot 01-A062(A) (Per Unit) Impala - Family Group

| Lot   | M | F  | T  |
|-------|---|----|----|
| Total | 7 | 23 | 30 |

#### ADDITIONAL INFORMATION:

Lot Insurance: No Availability: In the Ring

Delivery Date: Subject to Payment

Free Kilometers included in bidding price:

Info 1:7 x Young Rams Info 2:16 x Adult Ewes Info 3:7 x Young Ewes

Area: Lephalale