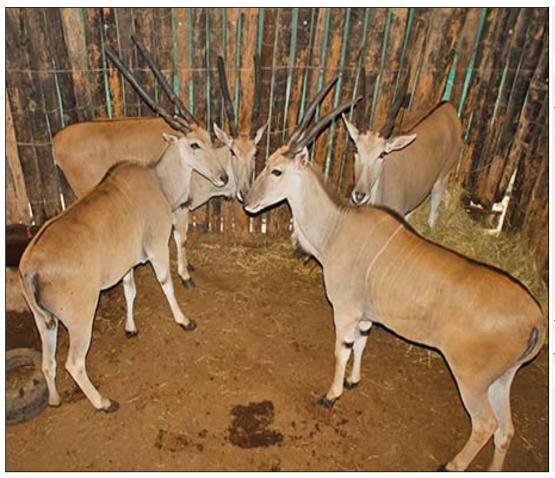

# Lot 12-A121 (Per Unit) Eland : Bushveld Livingstone -

| Lot   | М | F | Т |
|-------|---|---|---|
| Total | 1 | 0 | 1 |

## **ADDITIONAL INFORMATION:**

Lot Insurance: No
Availability: In the Ring

Delivery Date: Subject to Payment

Free Kilometers included in bidding price:

Area: Lephalale

## PARADYS HUNTING SAFARIS

### Lot 12-A122 (Per Unit) Eland : Bushveld Livingstone -

| Lot   | M | F | Т |
|-------|---|---|---|
| Total | 0 | 4 | 4 |

### **ADDITIONAL INFORMATION:**

Lot Insurance: No Availability: In the Ring

Delivery Date: Subject to Payment

Free Kilometers included in bidding price:

Area: Lephalale

### Lot 12-A123 (Per Unit) Eland : Bushveld Livingstone -

| Lot   | M | F | Т |
|-------|---|---|---|
| Total | 0 | 4 | 4 |

### Eland: Bushveld Livingstone -Lot 12-A124 (Per Unit)

| Lot   | M | F | Т |
|-------|---|---|---|
| Total | 1 | 3 | 4 |

### **ADDITIONAL INFORMATION:**

Lot Insurance: No Availability: In the Ring

Delivery Date: Subject to Payment

Free Kilometers included in bidding price:

Info 1:1 x Young Bull, 3 x Heifers

Area: Lephalale

### Lot 12-A125 (Per Unit) Eland: Bushveld Livingstone -

| Lot   | M | F | T |
|-------|---|---|---|
| Total | 0 | 4 | 4 |