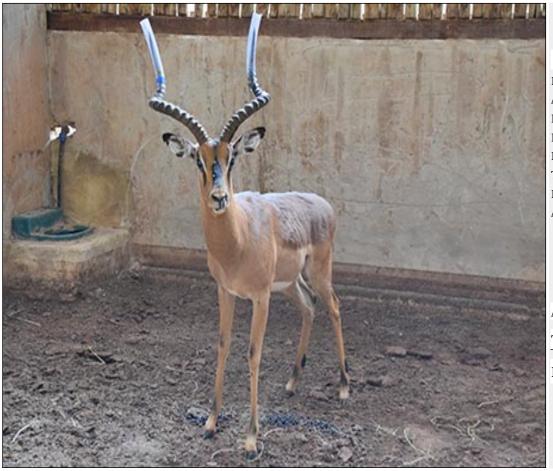

## Lot 01-C001 (Per Unit) Impala - Ram : plus 24 inches

 Lot
 M
 F
 T

 Total
 1
 0
 1

#### **ADDITIONAL INFORMATION:**

Lot Insurance: No

Availability: On Catalogue

Delivery Date: Subject to Payment

Free Kilometers included in bidding price:

Horns length:24 1/8 inch
Tip to Tip of Horns:15 4/8 inch
Info 1:In Boma @ Thaba Manzi
Availability:Immediately

Area: Rust De Winter

#### THABA MANZI AVIATION