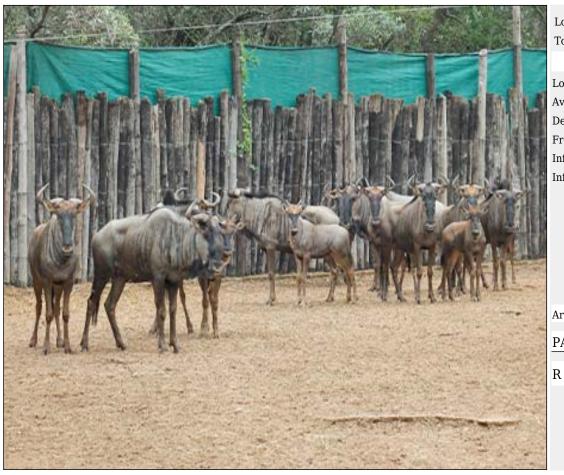

#### Lot 03-A022 (Per Unit) Blue Wildebeest - Bull

| Lot   | M | F | Т |
|-------|---|---|---|
| Total | 1 | 0 | 1 |

#### **ADDITIONAL INFORMATION:**

Lot Insurance: No Availability: In the Ring

Delivery Date: Subject to Payment

Free Kilometers included in bidding price:

Info 1:Blind in Right Eye

Area: Dorset

## EJRS TRADERS