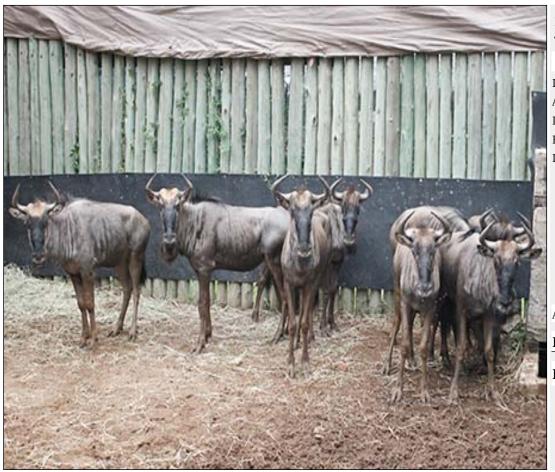

## Lot 03-A027 (Per Unit) Blue Wildebeest - Family Group

| Lot   | M | F | T  |
|-------|---|---|----|
| Total | 2 | 8 | 10 |

#### **ADDITIONAL INFORMATION:**

Lot Insurance: No Availability: In the Ring

Delivery Date: Subject to Payment

Free Kilometers included in bidding price:

Info 1:2 x Bull Calves

Info 2:6 x Cows, 2 x Heifer Calves
Info 3:1 Cow with Puncture Wound

Info 4:To Right Shoulder

Area: Lephalale

#### PARADYS HUNTING SAFARIS