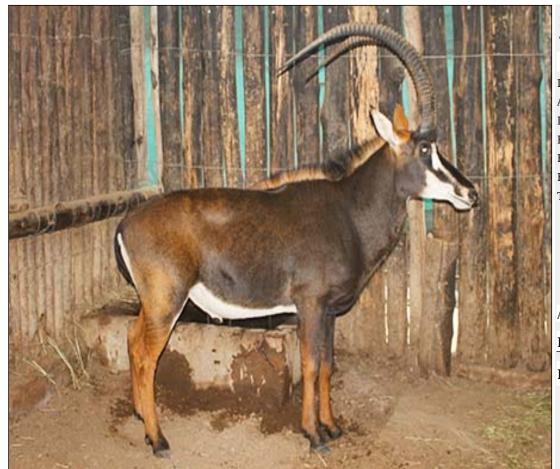

# Lot 10-A089 (Per Unit) Sable : Zambian - Bull

| Lot   | М | F | Т |
|-------|---|---|---|
| Total | 1 | 0 | 1 |

#### **ADDITIONAL INFORMATION:**

Lot Insurance: No Availability: In the Ring

Delivery Date: Subject to Payment

Free Kilometers included in bidding price: Horns length:L: 44 2/8 inch R: 43 1/8 inch

Base of Horns:10 inch Tip to Tip of Horns:19 inch

Area: Lephalale

#### PARADYS HUNTING SAFARIS