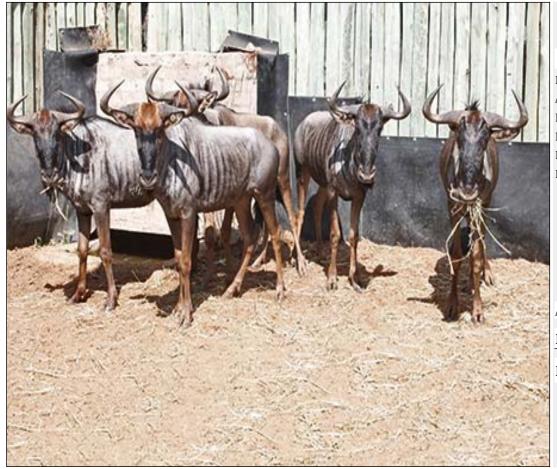

#### Lot 03-A022 (Per Unit) Blue Wildebeest - Bull

| Lot   | M | F | Т |
|-------|---|---|---|
| Total | 1 | 0 | 1 |

#### **ADDITIONAL INFORMATION:**

Lot Insurance: No Availability: In the Ring

Delivery Date: Subject to Payment

Free Kilometers included in bidding price:

Info 1:Blind in Right Eye

Area: Dorset

## EJRS TRADERS