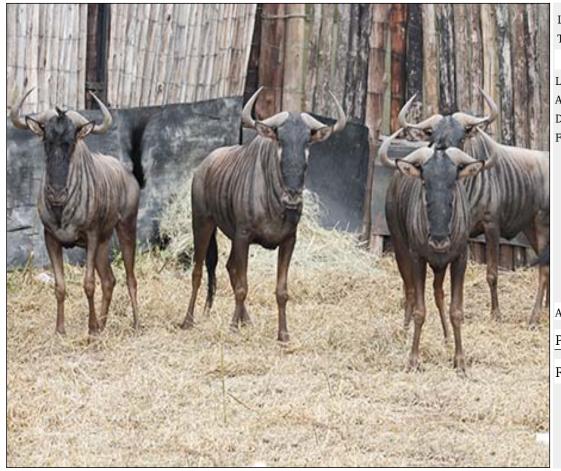

## Blue Wildebeest - Bull Lot 03-A023 (Per Unit)

| Lot   | М | F | Т |
|-------|---|---|---|
| Total | 1 | 0 | 1 |

#### **ADDITIONAL INFORMATION:**

Lot Insurance: No Availability: In the Ring

Delivery Date: Subject to Payment

Free Kilometers included in bidding price:

Area: Dorset

EJRS TRADERS