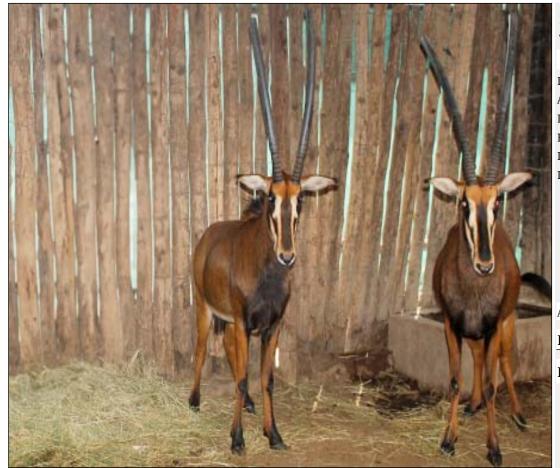

## Sable - Bull Lot 10-A084 (Per Unit)

| Lot   | M | F | Т |
|-------|---|---|---|
| Total | 1 | 0 | 1 |

#### **ADDITIONAL INFORMATION:**

Lot Insurance: No Availability: In the Ring

Delivery Date: Subject to Payment

Free Kilometers included in bidding price:

Area: Melkrivier

#### **BLACK STONE RANCHING**