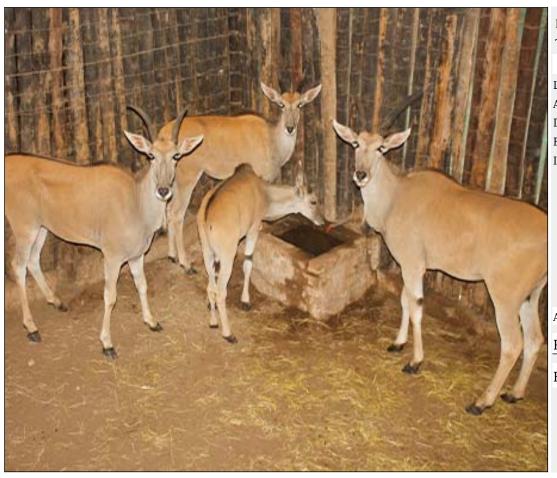

# Lot 12-A121 (Per Unit) Eland : Bushveld Livingstone -

| Lot   | М | F | Т |
|-------|---|---|---|
| Total | 1 | 0 | 1 |

## **ADDITIONAL INFORMATION:**

Lot Insurance: No
Availability: In the Ring

Delivery Date: Subject to Payment

Free Kilometers included in bidding price:

Area: Lephalale

## PARADYS HUNTING SAFARIS

### Lot 12-A122 (Per Unit) Eland : Bushveld Livingstone -

| Lot   | M | F | Т |
|-------|---|---|---|
| Total | 0 | 4 | 4 |

### **ADDITIONAL INFORMATION:**

Lot Insurance: No Availability: In the Ring

Delivery Date: Subject to Payment

Free Kilometers included in bidding price:

Area: Lephalale

### PARADYS HUNTING SAFARIS

### Lot 12-A123 (Per Unit) Eland : Bushveld Livingstone -

| Lot   | M | F | Т |
|-------|---|---|---|
| Total | 0 | 4 | 4 |

### Eland: Bushveld Livingstone -Lot 12-A124 (Per Unit)

| Lot   | M | F | Т |
|-------|---|---|---|
| Total | 1 | 3 | 4 |

### **ADDITIONAL INFORMATION:**

Lot Insurance: No Availability: In the Ring

Delivery Date: Subject to Payment

Free Kilometers included in bidding price:

Info 1:1 x Young Bull, 3 x Heifers

Area: Lephalale

### Lot 12-A125 (Per Unit) Eland: Bushveld Livingstone -

| Lot   | M | F | T |
|-------|---|---|---|
| Total | 0 | 4 | 4 |