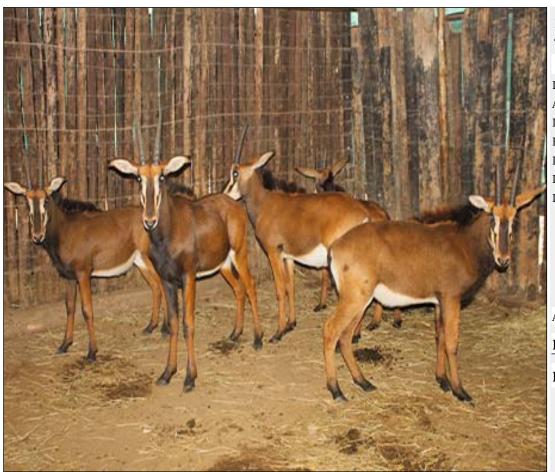

## Sable - Bull Lot 10-A084 (Per Unit)

| Lot   | M | F | Т |
|-------|---|---|---|
| Total | 1 | 0 | 1 |

#### **ADDITIONAL INFORMATION:**

Lot Insurance: No Availability: In the Ring

Delivery Date: Subject to Payment

Free Kilometers included in bidding price:

Area: Melkrivier

#### **BLACK STONE RANCHING**

# Lot 10-A085 (Per Unit) Sable : Zambian - Cow : 28

| Lot   | M | F | Т |
|-------|---|---|---|
| Total | 0 | 2 | 2 |

## **ADDITIONAL INFORMATION:**

Lot Insurance: No
Availability: In the Ring

Delivery Date: Subject to Payment

Free Kilometers included in bidding price:

Horns length:28 - 29 4/8 inch

Area: Vaalwater

#### SILENT VALLEY