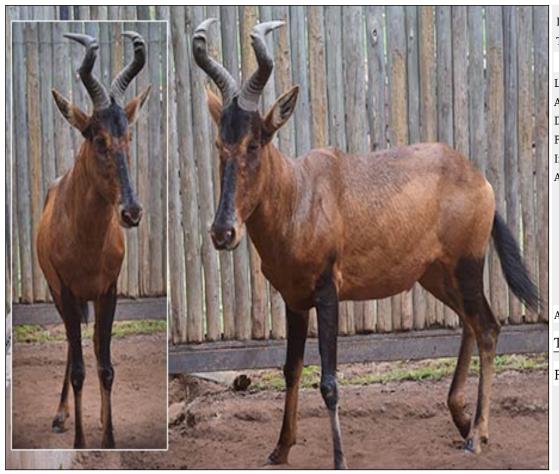

## Lot 01-A001 (Per Unit) Impala - Ram : plus 21 inches

Lot Total

### **ADDITIONAL INFORMATION:**

Lot Insurance: No Availability: In the Ring

Delivery Date: Subject to Payment

Free Kilometers included in bidding price:

Horns length:21 inch

Area: Bulgerivier