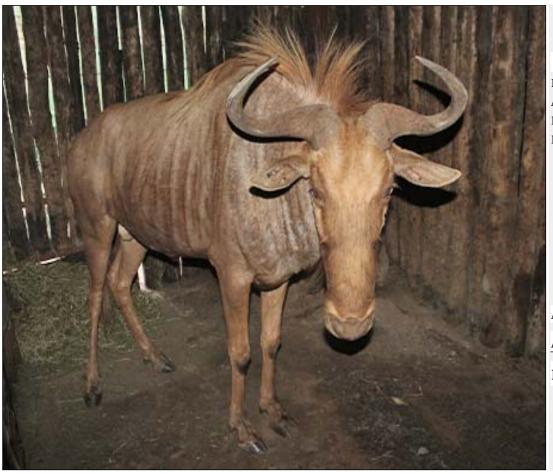

#### Blue Wildebeest: Golden King -Lot 04-A024 (Per Unit)

| Lot   | M | F | Т |
|-------|---|---|---|
| Total | 1 | 0 | 1 |

## **ADDITIONAL INFORMATION:**

Lot Insurance: No Availability: In the Ring

Delivery Date: Subject to Payment

Free Kilometers included in bidding price:

Spread of Horns:27 4/8 inch Info 1:Blind in Right Eye

Area: Bulgerivier

## SILENT VALLEY