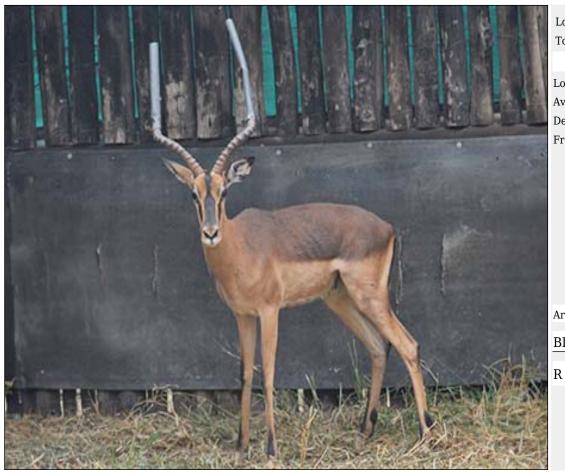

## Lot 01-A001 (Per Unit) Impala - Ram : plus 21 inches

Lot Total

### **ADDITIONAL INFORMATION:**

Lot Insurance: No Availability: In the Ring

Delivery Date: Subject to Payment

Free Kilometers included in bidding price:

Horns length:21 inch

Area: Bulgerivier