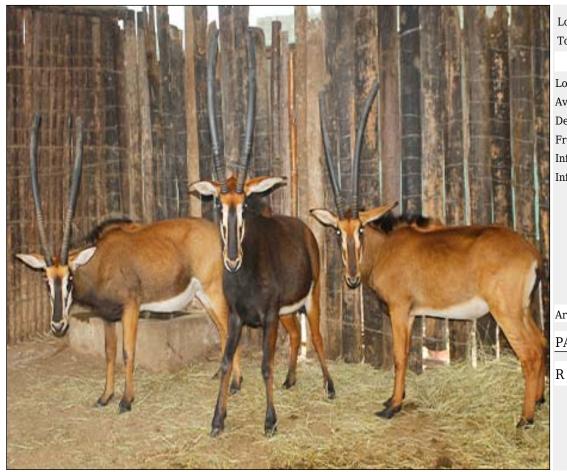

## Sable - Bull Lot 10-A086 (Per Unit)

| Lot   | M | F | Т |
|-------|---|---|---|
| Total | 1 | 0 | 1 |

## **ADDITIONAL INFORMATION:**

Lot Insurance: No Availability: In the Ring

Delivery Date: Subject to Payment

Free Kilometers included in bidding price:

Area: Mookgophong

#### NYLSTROOM DIEREKLINIEK