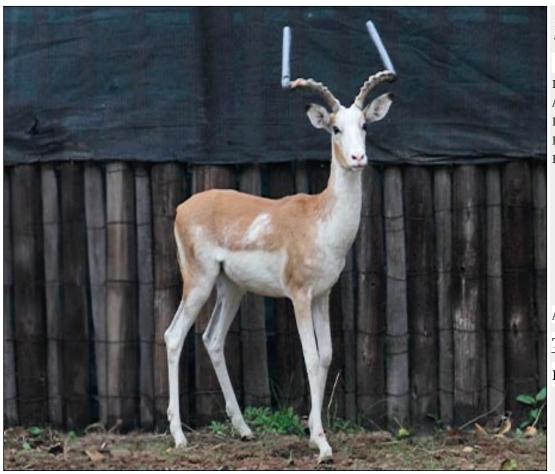

## Lot 01-A001 (Per Unit) Impala - Ram : plus 21 inches

Lot Total

### **ADDITIONAL INFORMATION:**

Lot Insurance: No Availability: In the Ring

Delivery Date: Subject to Payment

Free Kilometers included in bidding price:

Horns length:21 inch

Area: Bulgerivier