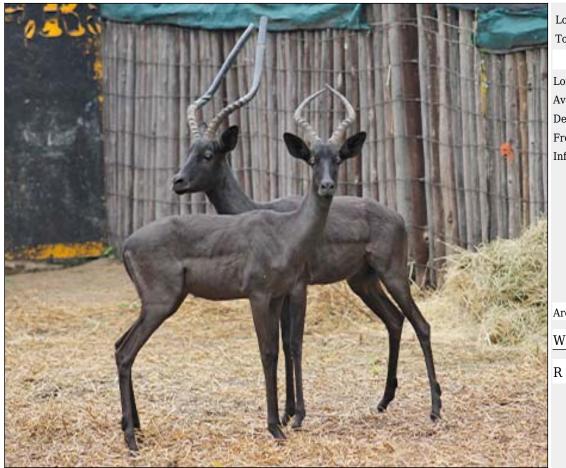

## Impala: Black - Ram: plus 21 Lot 02-A002 (Per Unit)

| Lot   | M | F | T |
|-------|---|---|---|
| Total | 1 | 0 | 1 |

## **ADDITIONAL INFORMATION:**

Lot Insurance: No Availability: In the Ring

Delivery Date: Subject to Payment

Free Kilometers included in bidding price:

Horns length:21 inch

Area: Vaalwater

#### WEST DUNES GAME & HUNT