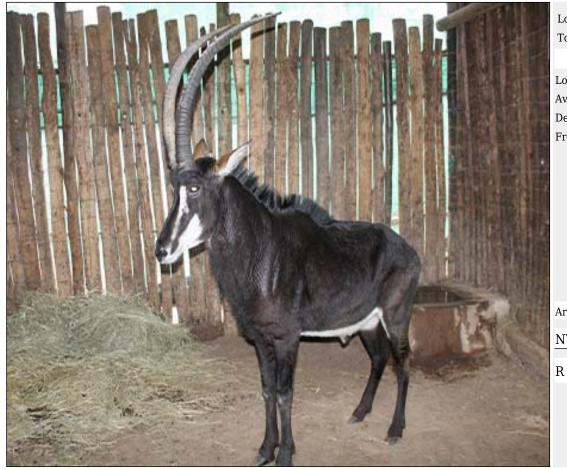

## Sable - Bull Lot 10-A084 (Per Unit)

| Lot   | M | F | Т |
|-------|---|---|---|
| Total | 1 | 0 | 1 |

#### **ADDITIONAL INFORMATION:**

Lot Insurance: No Availability: In the Ring

Delivery Date: Subject to Payment

Free Kilometers included in bidding price:

Area: Melkrivier

#### **BLACK STONE RANCHING**