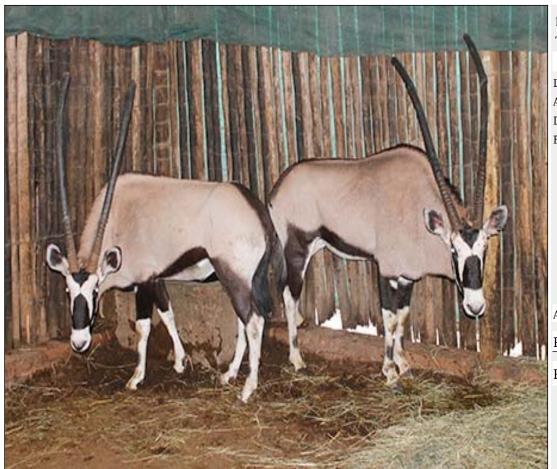

# Lot 11-A020 (Per Unit) Gemsbuck : Bushveld - Bull

| Lot   | M | F | T |
|-------|---|---|---|
| Total | 2 | 0 | 2 |

#### **ADDITIONAL INFORMATION:**

Lot Insurance: No Availability: In the Ring

Delivery Date: Subject to Payment

Free Kilometers included in bidding price:

Area: Lephalale

## PARADYS HUNTING SAFARIS