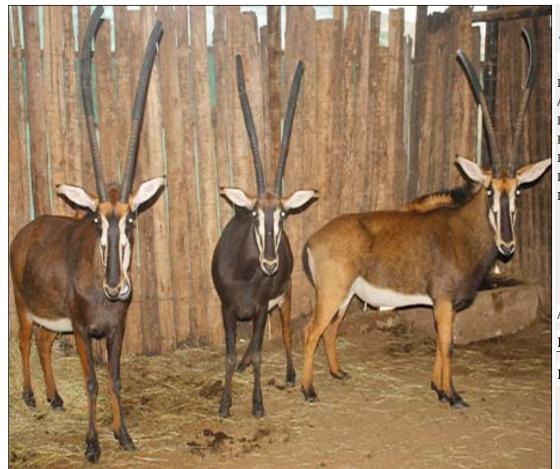

# Lot 10-A087 (Per Unit) Sable : Zambian - Bull

| Lot   | M | F | T |
|-------|---|---|---|
| Total | 1 | 0 | 1 |

## **ADDITIONAL INFORMATION:**

Lot Insurance: No Availability: In the Ring

Delivery Date: Subject to Payment

Free Kilometers included in bidding price:

Area: Lephalale

#### PARADYS HUNTING SAFARIS