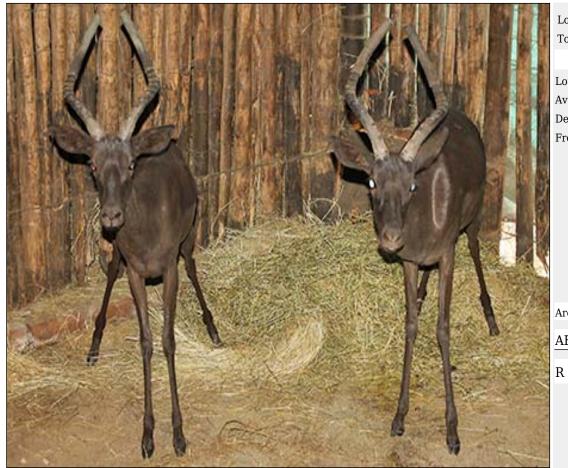

## Lot 01-A001 (Per Unit) Impala - Ram : plus 21 inches

Lot Total

### **ADDITIONAL INFORMATION:**

Lot Insurance: No Availability: In the Ring

Delivery Date: Subject to Payment

Free Kilometers included in bidding price:

Horns length:21 inch

Area: Bulgerivier