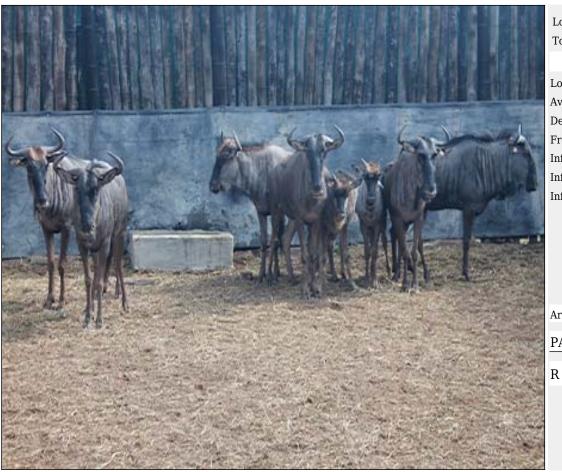

#### Lot 03-A022 (Per Unit) Blue Wildebeest - Bull

| Lot   | M | F | Т |
|-------|---|---|---|
| Total | 1 | 0 | 1 |

#### **ADDITIONAL INFORMATION:**

Lot Insurance: No Availability: In the Ring

Delivery Date: Subject to Payment

Free Kilometers included in bidding price:

Info 1:Blind in Right Eye

Area: Dorset

## EJRS TRADERS