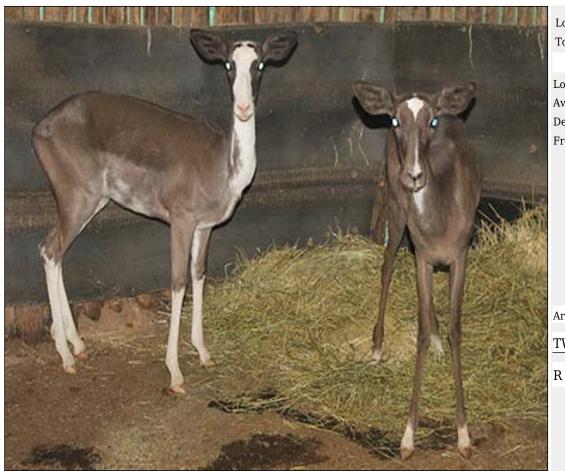

## Lot 01-C001 (Per Unit) Impala - Ram : plus 24 inches

 Lot
 M
 F
 T

 Total
 1
 0
 1

#### **ADDITIONAL INFORMATION:**

Lot Insurance: No

Availability: On Catalogue

Delivery Date: Subject to Payment

Free Kilometers included in bidding price:

Horns length:24 1/8 inch
Tip to Tip of Horns:15 4/8 inch
Info 1:In Boma @ Thaba Manzi
Availability:Immediately

Area: Rust De Winter

#### THABA MANZI AVIATION