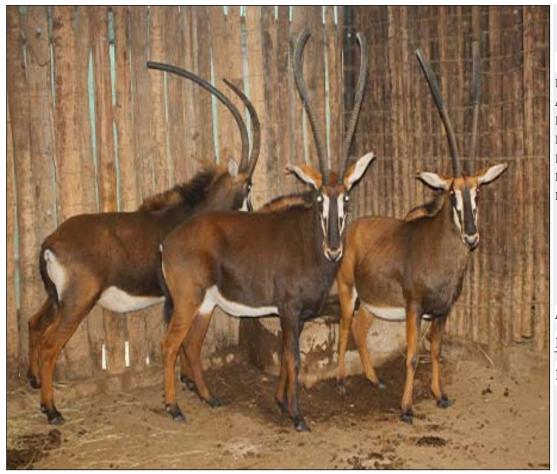

## Sable - Bull Lot 10-A084 (Per Unit)

| Lot   | M | F | Т |
|-------|---|---|---|
| Total | 1 | 0 | 1 |

#### **ADDITIONAL INFORMATION:**

Lot Insurance: No Availability: In the Ring

Delivery Date: Subject to Payment

Free Kilometers included in bidding price:

Area: Melkrivier

#### **BLACK STONE RANCHING**