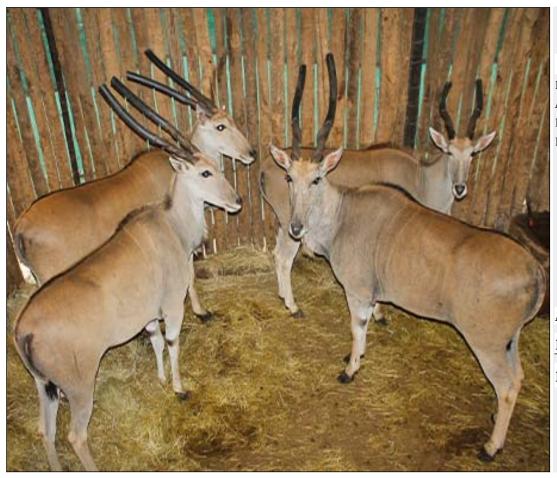

# Lot 12-A121 (Per Unit) Eland : Bushveld Livingstone -

| Lot   | М | F | Т |
|-------|---|---|---|
| Total | 1 | 0 | 1 |

## **ADDITIONAL INFORMATION:**

Lot Insurance: No
Availability: In the Ring

Delivery Date: Subject to Payment

Free Kilometers included in bidding price:

Area: Lephalale

## PARADYS HUNTING SAFARIS

### Lot 12-A122 (Per Unit) Eland : Bushveld Livingstone -

| Lot   | M | F | Т |
|-------|---|---|---|
| Total | 0 | 4 | 4 |

### **ADDITIONAL INFORMATION:**

Lot Insurance: No Availability: In the Ring

Delivery Date: Subject to Payment

Free Kilometers included in bidding price:

Area: Lephalale

### PARADYS HUNTING SAFARIS

### Lot 12-A123 (Per Unit) Eland : Bushveld Livingstone -

| Lot   | M | F | Т |
|-------|---|---|---|
| Total | 0 | 4 | 4 |

### Eland: Bushveld Livingstone -Lot 12-A124 (Per Unit)

| Lot   | M | F | Т |
|-------|---|---|---|
| Total | 1 | 3 | 4 |

### **ADDITIONAL INFORMATION:**

Lot Insurance: No Availability: In the Ring

Delivery Date: Subject to Payment

Free Kilometers included in bidding price:

Info 1:1 x Young Bull, 3 x Heifers

Area: Lephalale

### Lot 12-A125 (Per Unit) Eland: Bushveld Livingstone -

| Lot   | M | F | T |
|-------|---|---|---|
| Total | 0 | 4 | 4 |