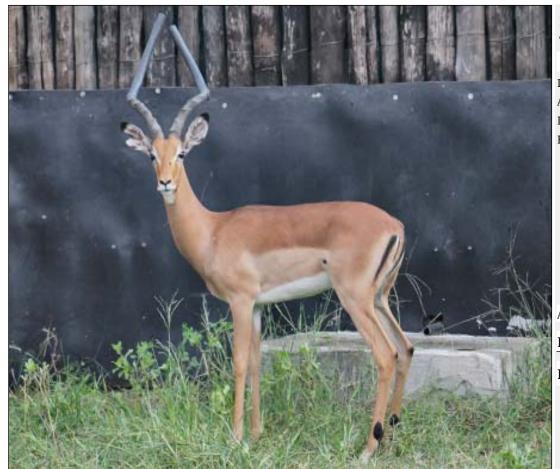

## Lot 01-A001 (Per Unit) Impala - Ram : plus 21 inches

Lot Total

### **ADDITIONAL INFORMATION:**

Lot Insurance: No Availability: In the Ring

Delivery Date: Subject to Payment

Free Kilometers included in bidding price:

Horns length:21 inch

Area: Bulgerivier