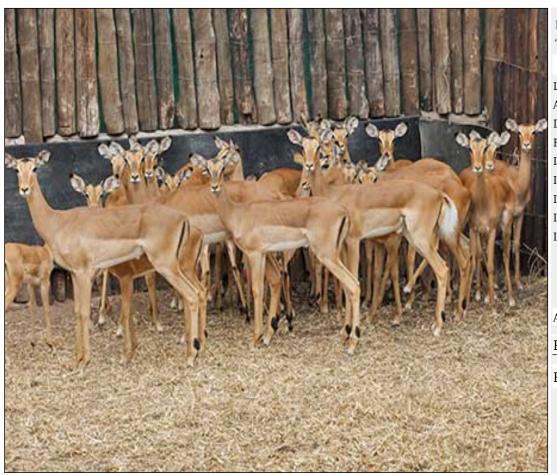

## Lot 01-A065(A) (Per Unit) Impala - Family Group

| Lot   | M | F  | T  |
|-------|---|----|----|
| Total | 6 | 18 | 24 |

#### ADDITIONAL INFORMATION:

Lot Insurance: No Availability: In the Ring

Delivery Date: Subject to Payment

Free Kilometers included in bidding price:

Info 1:6 x Young Rams Info 2:16 x Adult Ewes Info 3:2 x Young Ewes

Info 4:1 Ewe with Abscess on Right Hind Leg Info 5:1 Young Ewe with Abscess on Left Cheek

Area: Lephalale

#### PARADYS HUNTING SAFARIS