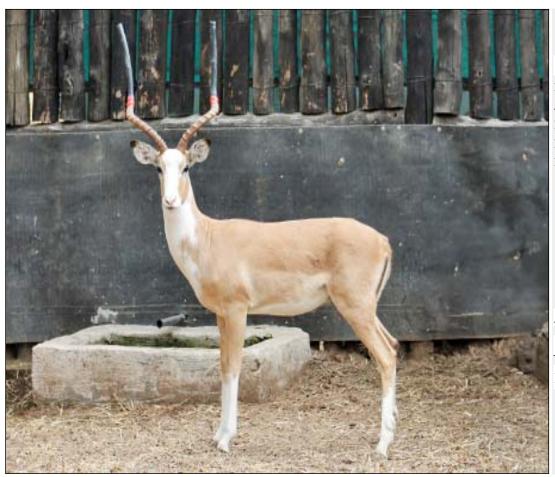

# Lot 02-A005(A) (Per Unit) Impala : White Flanked - Ram :

| Lot   | M | F | Т |
|-------|---|---|---|
| Total | 1 | 0 | 1 |

## **ADDITIONAL INFORMATION:**

Lot Insurance: No
Availability: In the Ring

Delivery Date: Subject to Payment

Free Kilometers included in bidding price:

Horns length:22 inch Plus Info 1:Marked with Red Tape

Info 2:Wide Shape

Area: Rooiberg

TWIN CITY