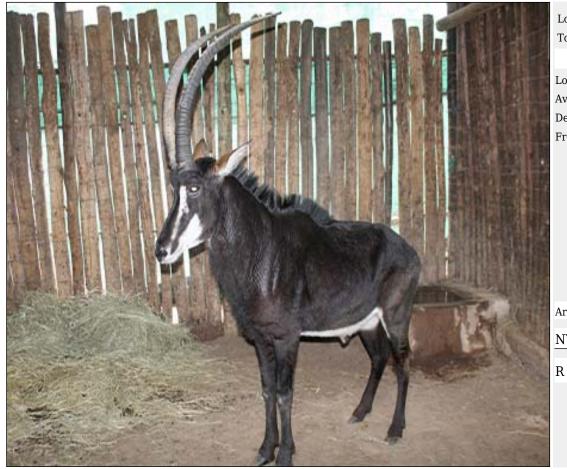

# Lot 10-A088 (Per Unit) Sable : Zambian - Bull

| Lot   | M | F | Т |
|-------|---|---|---|
| Total | 1 | 0 | 1 |

#### **ADDITIONAL INFORMATION:**

Lot Insurance: No Availability: In the Ring

Delivery Date: Subject to Payment

Free Kilometers included in bidding price:

Age of Animal:11Y

Horns length:L: 52 1/8 inch R: 52 7/8 inch

Base of Horns:9 4/8 inch Tip to Tip of Horns:25 1/8 inch

Area: Lephalale

#### PARADYS WILDPRODUSENTE