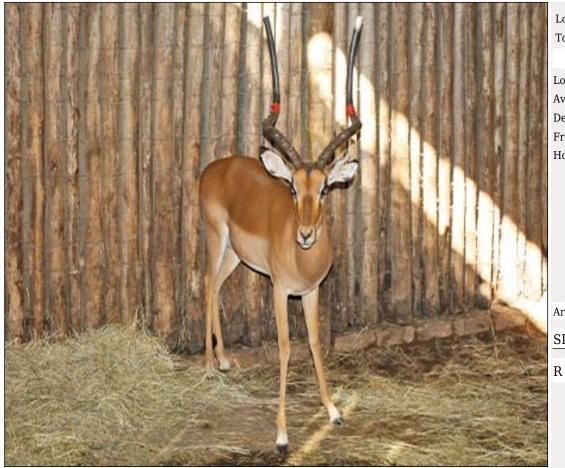

## Lot 01-A001 (Per Unit) Impala - Ram : plus 21 inches

Lot Total

### **ADDITIONAL INFORMATION:**

Lot Insurance: No Availability: In the Ring

Delivery Date: Subject to Payment

Free Kilometers included in bidding price:

Horns length:21 inch

Area: Bulgerivier