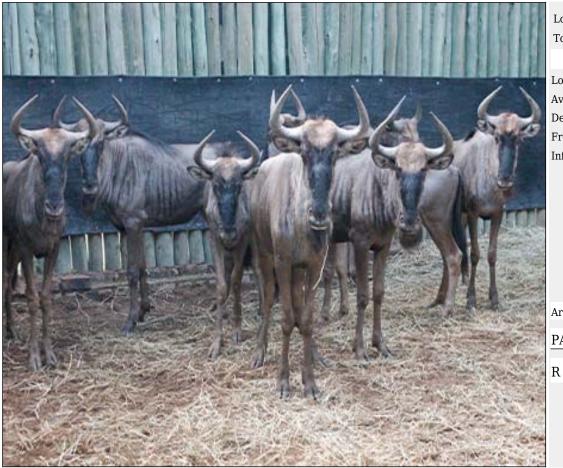

#### Lot 03-A022 (Per Unit) Blue Wildebeest - Bull

| Lot   | M | F | Т |
|-------|---|---|---|
| Total | 1 | 0 | 1 |

#### **ADDITIONAL INFORMATION:**

Lot Insurance: No Availability: In the Ring

Delivery Date: Subject to Payment

Free Kilometers included in bidding price:

Info 1:Blind in Right Eye

Area: Dorset

## EJRS TRADERS