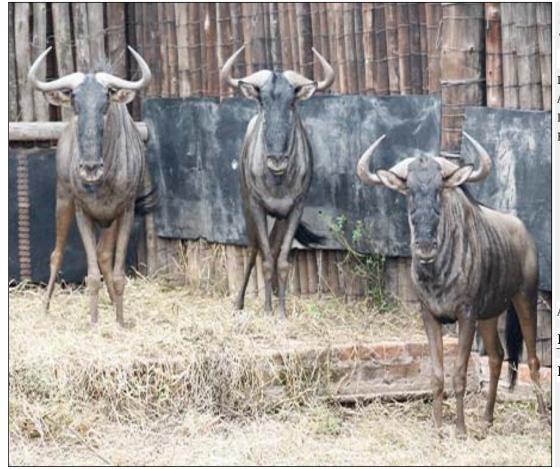

#### Lot 03-A025 (Per Unit) Blue Wildebeest - Bull

| Lot   | M | F | T |
|-------|---|---|---|
| Total | 1 | 0 | 1 |

#### **ADDITIONAL INFORMATION:**

Lot Insurance: No Availability: In the Ring

Delivery Date: Subject to Payment

Free Kilometers included in bidding price:

Area: Lephalale

#### PARADYS HUNTING SAFARIS