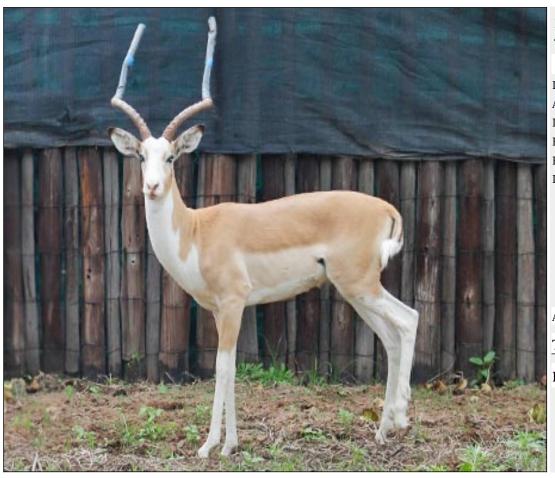

## Lot 01-A001 (Per Unit) Impala - Ram : plus 21 inches

Lot Total

### **ADDITIONAL INFORMATION:**

Lot Insurance: No Availability: In the Ring

Delivery Date: Subject to Payment

Free Kilometers included in bidding price:

Horns length:21 inch

Area: Bulgerivier