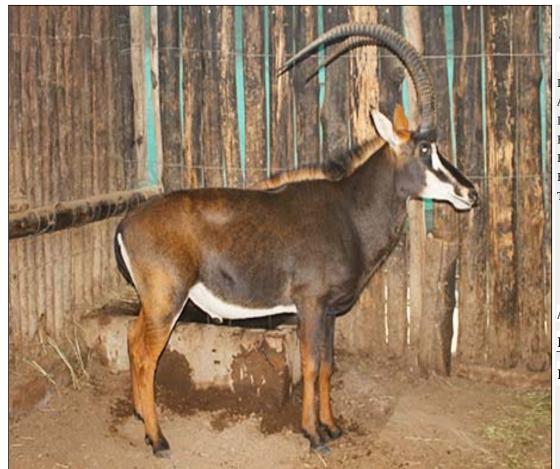

# Lot 10-A087 (Per Unit) Sable : Zambian - Bull

| Lot   | M | F | T |
|-------|---|---|---|
| Total | 1 | 0 | 1 |

## **ADDITIONAL INFORMATION:**

Lot Insurance: No Availability: In the Ring

Delivery Date: Subject to Payment

Free Kilometers included in bidding price:

Area: Lephalale

#### PARADYS HUNTING SAFARIS