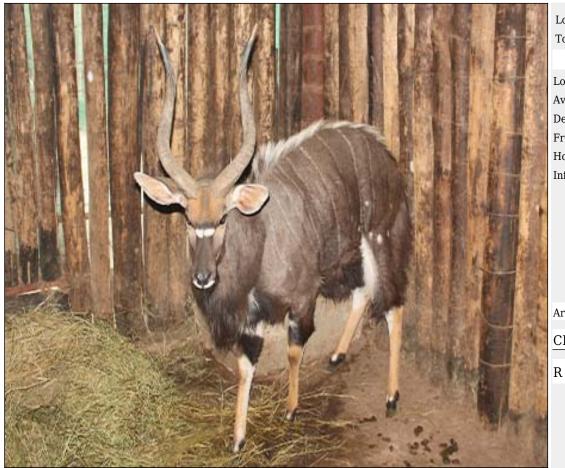

# Lot 06-A053 (Per Unit) Nyala - Bull

| Lot   | M | F | Т |
|-------|---|---|---|
| Total | 1 | 0 | 1 |

### **ADDITIONAL INFORMATION:**

Lot Insurance: No Availability: In the Ring

Delivery Date: Subject to Payment

Free Kilometers included in bidding price:

Info 1:Old Lip Injury - Healed

Area: Vaalwater

#### **QUEENS VALLEY FARMING**