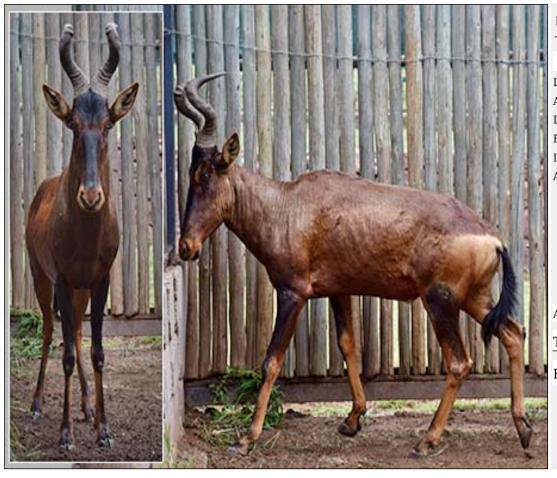

## Lot 01-C001 (Per Unit) Impala - Ram : plus 24 inches

 Lot
 M
 F
 T

 Total
 1
 0
 1

#### **ADDITIONAL INFORMATION:**

Lot Insurance: No

Availability: On Catalogue

Delivery Date: Subject to Payment

Free Kilometers included in bidding price:

Horns length:24 1/8 inch
Tip to Tip of Horns:15 4/8 inch
Info 1:In Boma @ Thaba Manzi
Availability:Immediately

Area: Rust De Winter

#### THABA MANZI AVIATION