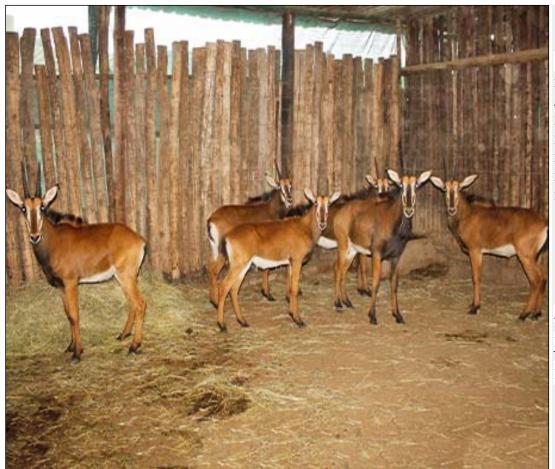

## Sable - Bull Lot 10-A084 (Per Unit)

| Lot   | M | F | Т |
|-------|---|---|---|
| Total | 1 | 0 | 1 |

#### **ADDITIONAL INFORMATION:**

Lot Insurance: No Availability: In the Ring

Delivery Date: Subject to Payment

Free Kilometers included in bidding price:

Area: Melkrivier

#### **BLACK STONE RANCHING**