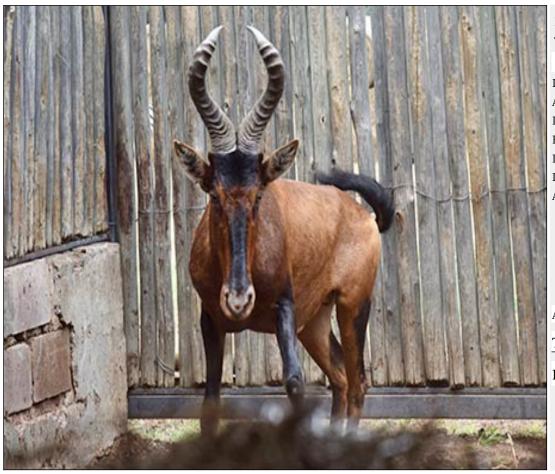

### Red Hartebeest : Bushveld -Lot 15-A113 (Per Unit)

| Lot   | M | F | Т |
|-------|---|---|---|
| Total | 0 | 1 | 1 |

### **ADDITIONAL INFORMATION:**

Lot Insurance: No Availability: In the Ring

Delivery Date: Subject to Payment

Free Kilometers included in bidding price:

Area: Dorset

### EJRS TRADERS