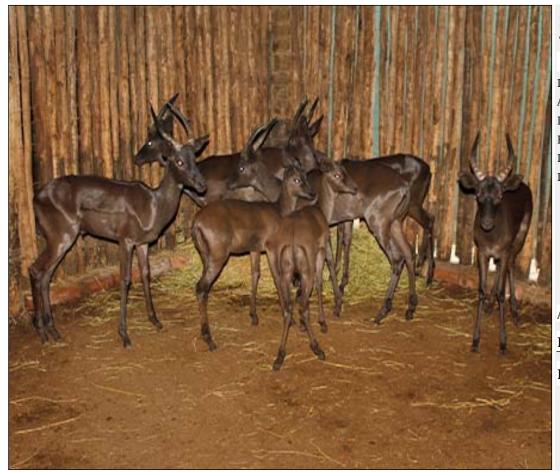

# Lot 01-A062(A) (Per Unit) Impala - Family Group

| Lot   | M | F  | T  |
|-------|---|----|----|
| Total | 7 | 23 | 30 |

#### ADDITIONAL INFORMATION:

Lot Insurance: No Availability: In the Ring

Delivery Date: Subject to Payment

Free Kilometers included in bidding price:

Info 1:7 x Young Rams Info 2:16 x Adult Ewes Info 3:7 x Young Ewes

Area: Lephalale

#### PARADYS HUNTING SAFARIS