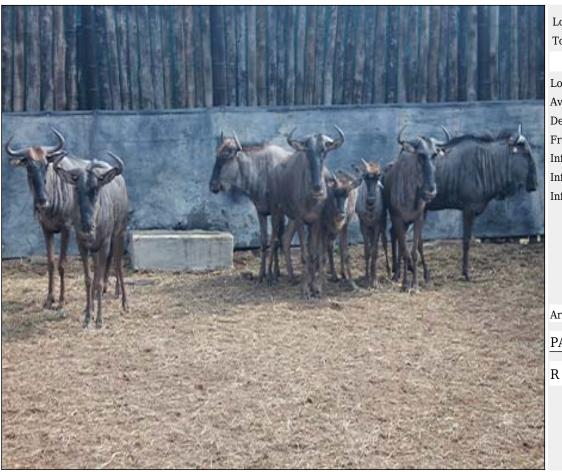

### Lot 03-A027 (Per Unit) Blue Wildebeest - Family Group

| Lot   | M | F | T  |
|-------|---|---|----|
| Total | 2 | 8 | 10 |

#### **ADDITIONAL INFORMATION:**

Lot Insurance: No Availability: In the Ring

Delivery Date: Subject to Payment

Free Kilometers included in bidding price:

Info 1:2 x Bull Calves

Info 2:6 x Cows, 2 x Heifer Calves
Info 3:1 Cow with Puncture Wound

Info 4:To Right Shoulder

Area: Lephalale

#### PARADYS HUNTING SAFARIS