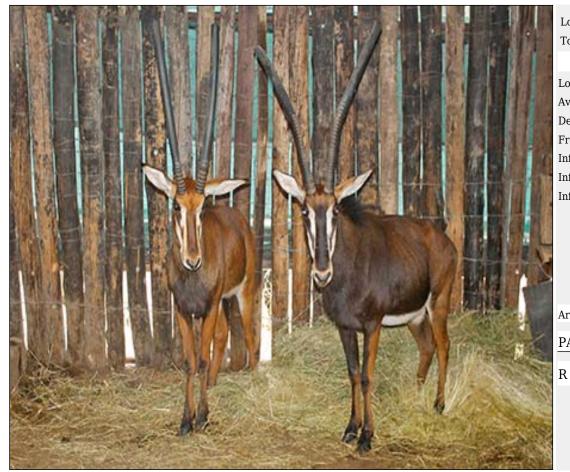

# Lot 10-A087 (Per Unit) Sable : Zambian - Bull

| Lot   | M | F | T |
|-------|---|---|---|
| Total | 1 | 0 | 1 |

## **ADDITIONAL INFORMATION:**

Lot Insurance: No Availability: In the Ring

Delivery Date: Subject to Payment

Free Kilometers included in bidding price:

Area: Lephalale

#### PARADYS HUNTING SAFARIS