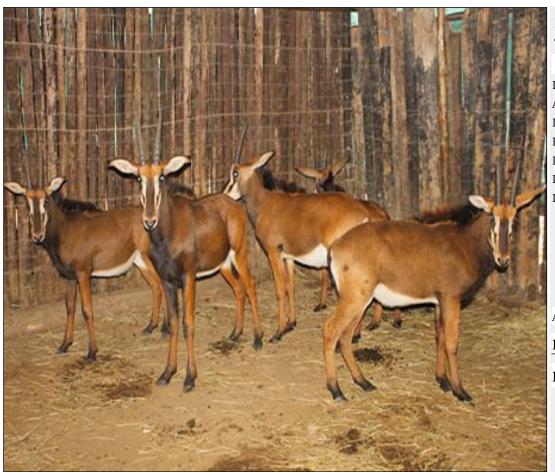

## Sable - Bull Lot 10-A084 (Per Unit)

| Lot   | M | F | Т |
|-------|---|---|---|
| Total | 1 | 0 | 1 |

#### **ADDITIONAL INFORMATION:**

Lot Insurance: No Availability: In the Ring

Delivery Date: Subject to Payment

Free Kilometers included in bidding price:

Area: Melkrivier

#### **BLACK STONE RANCHING**