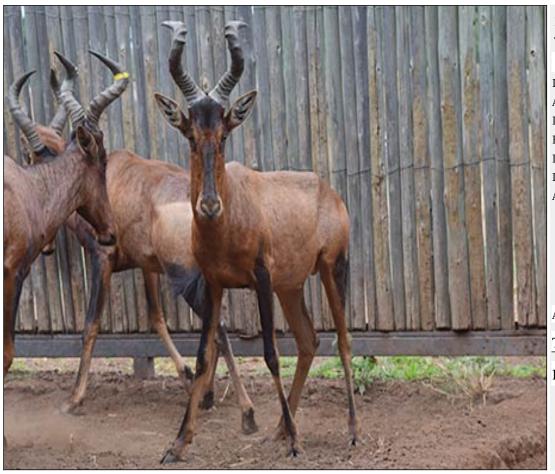

### Red Hartebeest : Bushveld -Lot 15-A113 (Per Unit)

| Lot   | M | F | Т |
|-------|---|---|---|
| Total | 0 | 1 | 1 |

### **ADDITIONAL INFORMATION:**

Lot Insurance: No Availability: In the Ring

Delivery Date: Subject to Payment

Free Kilometers included in bidding price:

Area: Dorset

### EJRS TRADERS