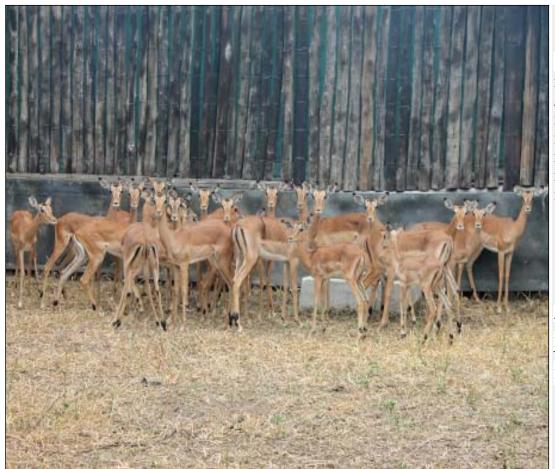

# Lot 01-A062(A) (Per Unit) Impala - Family Group

| Lot   | M | F  | T  |
|-------|---|----|----|
| Total | 7 | 23 | 30 |

#### ADDITIONAL INFORMATION:

Lot Insurance: No Availability: In the Ring

Delivery Date: Subject to Payment

Free Kilometers included in bidding price:

Info 1:7 x Young Rams Info 2:16 x Adult Ewes Info 3:7 x Young Ewes

Area: Lephalale

#### PARADYS HUNTING SAFARIS