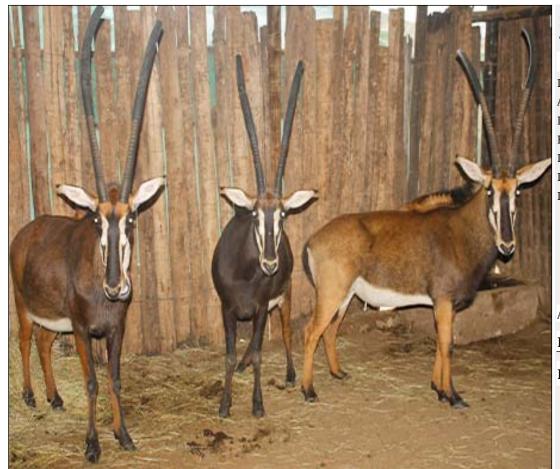

# Lot 10-A085 (Per Unit) Sable : Zambian - Cow : 28

| Lot   | M | F | Т |
|-------|---|---|---|
| Total | 0 | 2 | 2 |

## **ADDITIONAL INFORMATION:**

Lot Insurance: No
Availability: In the Ring

Delivery Date: Subject to Payment

Free Kilometers included in bidding price:

Horns length:28 - 29 4/8 inch

Area: Vaalwater

#### SILENT VALLEY