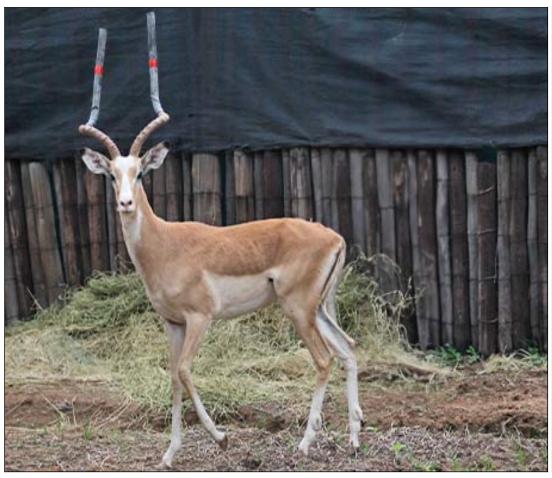

## Lot 01-A001 (Per Unit) Impala - Ram : plus 21 inches

Lot Total

### **ADDITIONAL INFORMATION:**

Lot Insurance: No Availability: In the Ring

Delivery Date: Subject to Payment

Free Kilometers included in bidding price:

Horns length:21 inch

Area: Bulgerivier