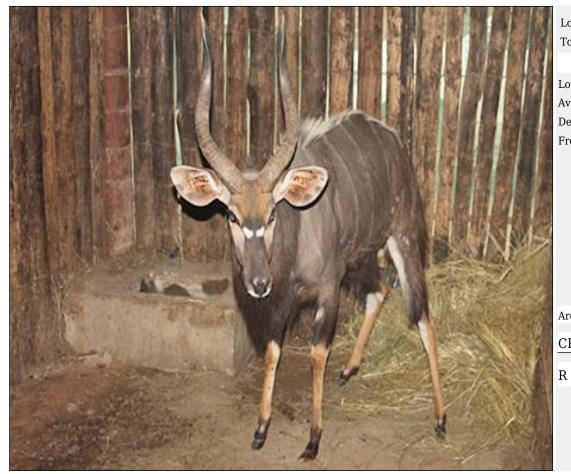

## Nyala - Bull : 25 inches plus Lot 06-A056 (Per Unit)

| Lot   | M | F | Т |
|-------|---|---|---|
| Total | 1 | 0 | 1 |

### **ADDITIONAL INFORMATION:**

Lot Insurance: No Availability: In the Ring

Delivery Date: Subject to Payment

Free Kilometers included in bidding price:

Horns length:25 7/8 inch

Area: Gravelotte