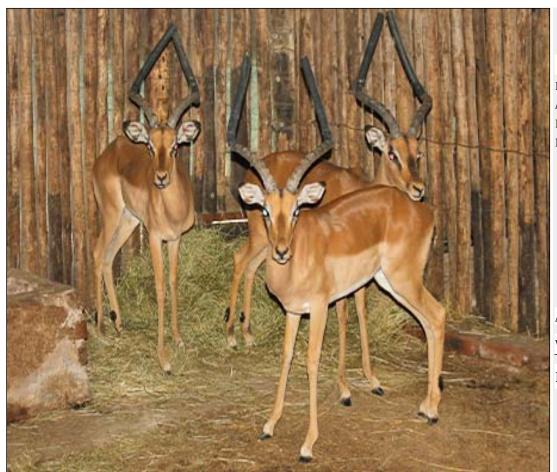

## Lot 01-A001 (Per Unit) Impala - Ram : plus 21 inches

Lot Total

### **ADDITIONAL INFORMATION:**

Lot Insurance: No Availability: In the Ring

Delivery Date: Subject to Payment

Free Kilometers included in bidding price:

Horns length:21 inch

Area: Bulgerivier