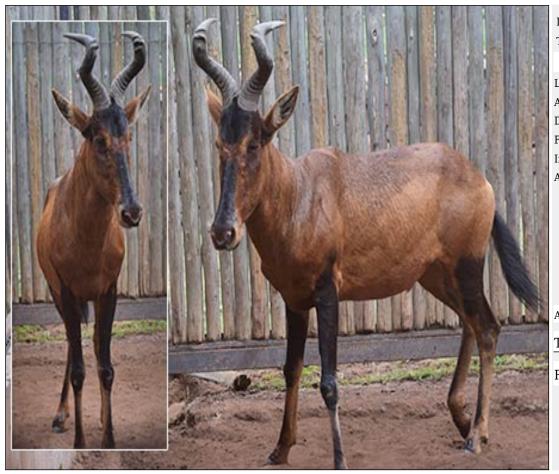

### Lot 15-C001 (Per Unit) Red Hartebeest : Bushveld -

| Lot   | M | F | Т |
|-------|---|---|---|
| Total | 1 | 0 | 1 |

### **ADDITIONAL INFORMATION:**

Lot Insurance: No

Availability: On Catalogue

Delivery Date: Subject to Payment

Free Kilometers included in bidding price:

Info 1:Marked with Yellow Tape
Info 2:In Boma @ Thaba Manzi
Availability:Immediately

Area: Rust De Winter

### THABA MANZI AVIATION