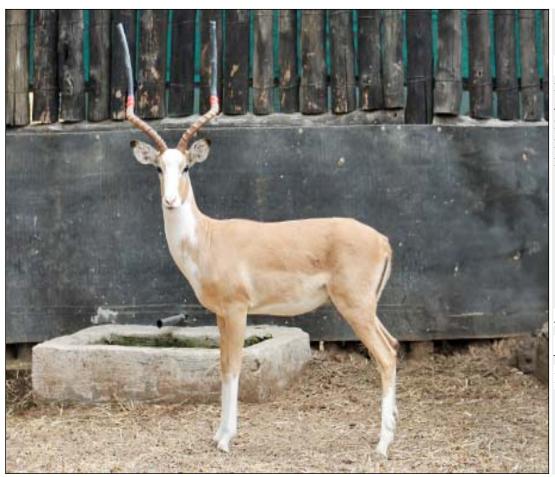

## Lot 01-A001 (Per Unit) Impala - Ram : plus 21 inches

Lot Total

### **ADDITIONAL INFORMATION:**

Lot Insurance: No Availability: In the Ring

Delivery Date: Subject to Payment

Free Kilometers included in bidding price:

Horns length:21 inch

Area: Bulgerivier