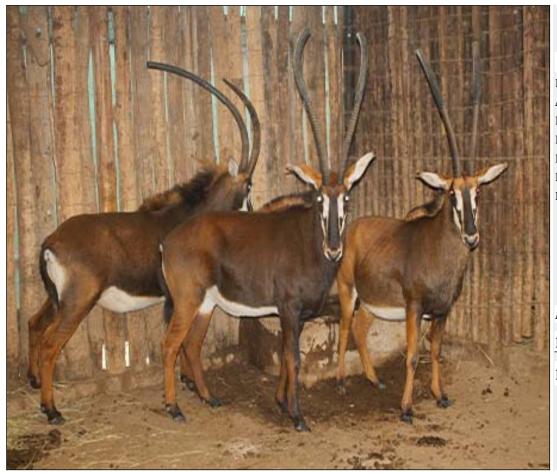

# Lot 10-A085 (Per Unit) Sable : Zambian - Cow : 28

| Lot   | M | F | Т |
|-------|---|---|---|
| Total | 0 | 2 | 2 |

## **ADDITIONAL INFORMATION:**

Lot Insurance: No
Availability: In the Ring

Delivery Date: Subject to Payment

Free Kilometers included in bidding price:

Horns length:28 - 29 4/8 inch

Area: Vaalwater

#### SILENT VALLEY