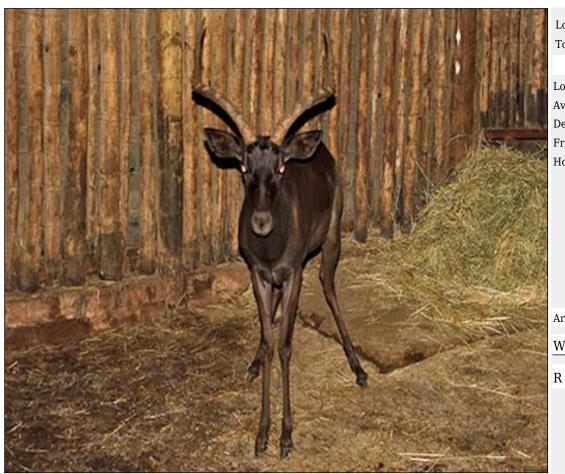

## Impala: Black - Ram: plus 21 Lot 02-A002 (Per Unit)

| Lot   | M | F | T |
|-------|---|---|---|
| Total | 1 | 0 | 1 |

## **ADDITIONAL INFORMATION:**

Lot Insurance: No Availability: In the Ring

Delivery Date: Subject to Payment

Free Kilometers included in bidding price:

Horns length:21 inch

Area: Vaalwater

#### WEST DUNES GAME & HUNT