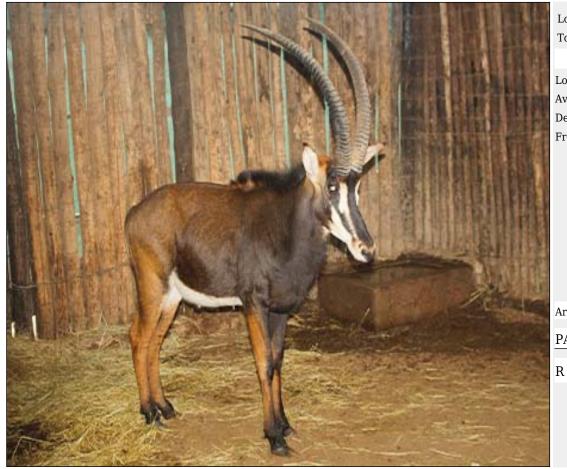

# Lot 10-A087 (Per Unit) Sable : Zambian - Bull

| Lot   | M | F | T |
|-------|---|---|---|
| Total | 1 | 0 | 1 |

## **ADDITIONAL INFORMATION:**

Lot Insurance: No Availability: In the Ring

Delivery Date: Subject to Payment

Free Kilometers included in bidding price:

Area: Lephalale

#### PARADYS HUNTING SAFARIS