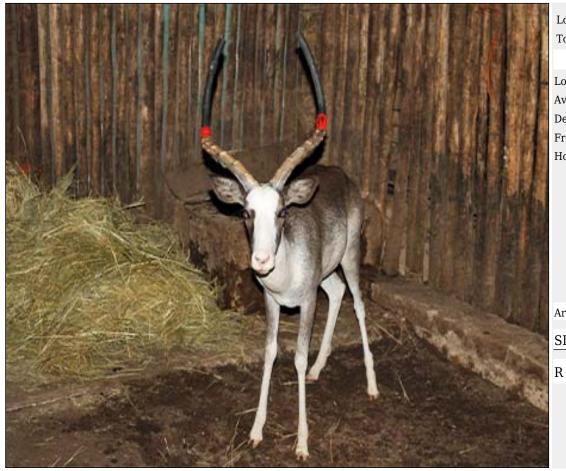

## Lot 01-A001 (Per Unit) Impala - Ram : plus 21 inches

Lot Total

### **ADDITIONAL INFORMATION:**

Lot Insurance: No Availability: In the Ring

Delivery Date: Subject to Payment

Free Kilometers included in bidding price:

Horns length:21 inch

Area: Bulgerivier