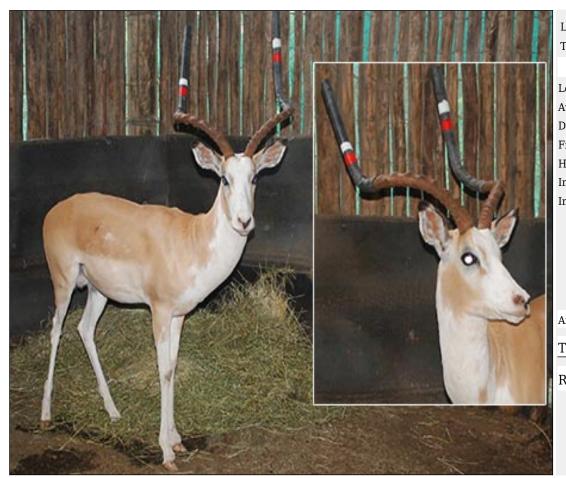

## Lot 01-A001 (Per Unit) Impala - Ram : plus 21 inches

Lot Total

### **ADDITIONAL INFORMATION:**

Lot Insurance: No Availability: In the Ring

Delivery Date: Subject to Payment

Free Kilometers included in bidding price:

Horns length:21 inch

Area: Bulgerivier