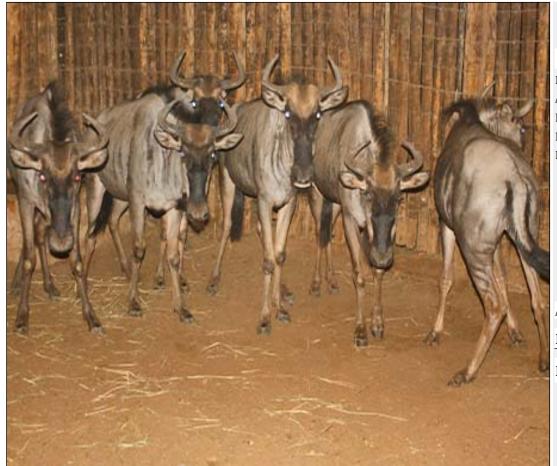

# Lot 01-A062(A) (Per Unit) Impala - Family Group

| Lot   | M | F  | T  |
|-------|---|----|----|
| Total | 7 | 23 | 30 |

#### ADDITIONAL INFORMATION:

Lot Insurance: No Availability: In the Ring

Delivery Date: Subject to Payment

Free Kilometers included in bidding price:

Info 1:7 x Young Rams Info 2:16 x Adult Ewes Info 3:7 x Young Ewes

Area: Lephalale

#### PARADYS HUNTING SAFARIS