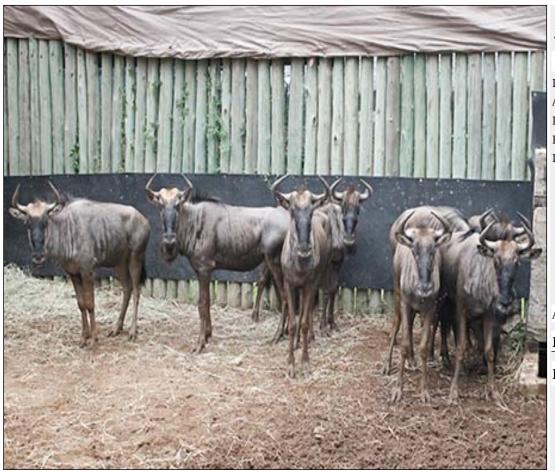

### Lot 03-A027 (Per Unit) Blue Wildebeest - Family Group

| Lot   | M | F | T  |
|-------|---|---|----|
| Total | 2 | 8 | 10 |

#### **ADDITIONAL INFORMATION:**

Lot Insurance: No Availability: In the Ring

Delivery Date: Subject to Payment

Free Kilometers included in bidding price:

Info 1:2 x Bull Calves

Info 2:6 x Cows, 2 x Heifer Calves
Info 3:1 Cow with Puncture Wound

Info 4:To Right Shoulder

Area: Lephalale

#### PARADYS HUNTING SAFARIS