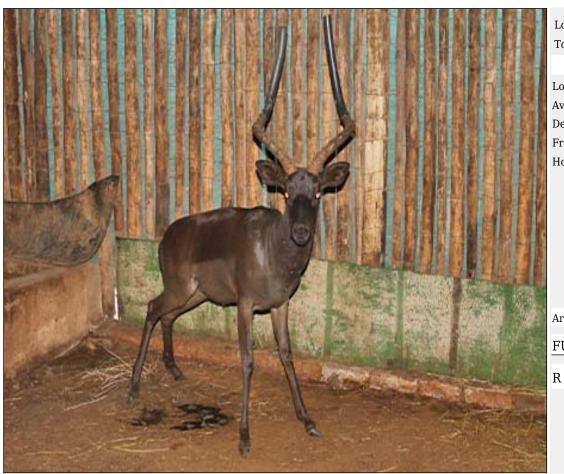

## Nyala - Bull : 25 inches plus Lot 06-A056 (Per Unit)

| Lot   | M | F | Т |
|-------|---|---|---|
| Total | 1 | 0 | 1 |

### **ADDITIONAL INFORMATION:**

Lot Insurance: No Availability: In the Ring

Delivery Date: Subject to Payment

Free Kilometers included in bidding price:

Horns length:25 7/8 inch

Area: Gravelotte