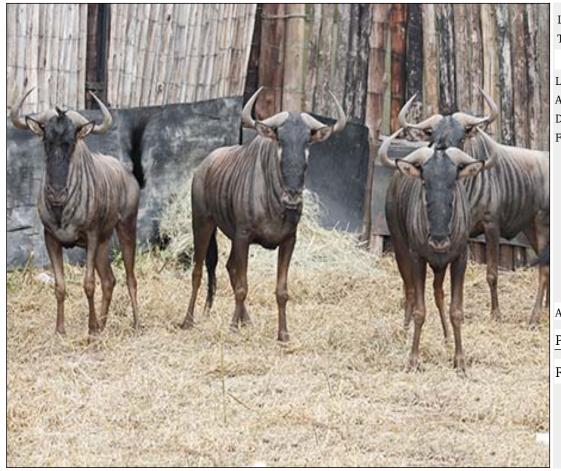

#### Lot 03-A022 (Per Unit) Blue Wildebeest - Bull

| Lot   | M | F | Т |
|-------|---|---|---|
| Total | 1 | 0 | 1 |

#### **ADDITIONAL INFORMATION:**

Lot Insurance: No Availability: In the Ring

Delivery Date: Subject to Payment

Free Kilometers included in bidding price:

Info 1:Blind in Right Eye

Area: Dorset

## EJRS TRADERS