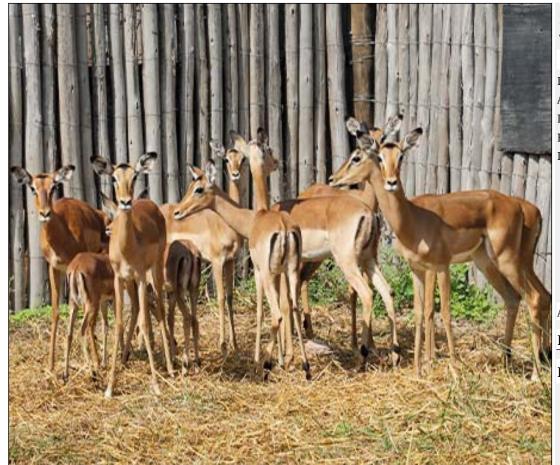

# Lot 01-A062(A) (Per Unit) Impala - Family Group

| Lot   | M | F  | T  |
|-------|---|----|----|
| Total | 7 | 23 | 30 |

#### ADDITIONAL INFORMATION:

Lot Insurance: No Availability: In the Ring

Delivery Date: Subject to Payment

Free Kilometers included in bidding price:

Info 1:7 x Young Rams Info 2:16 x Adult Ewes Info 3:7 x Young Ewes

Area: Lephalale