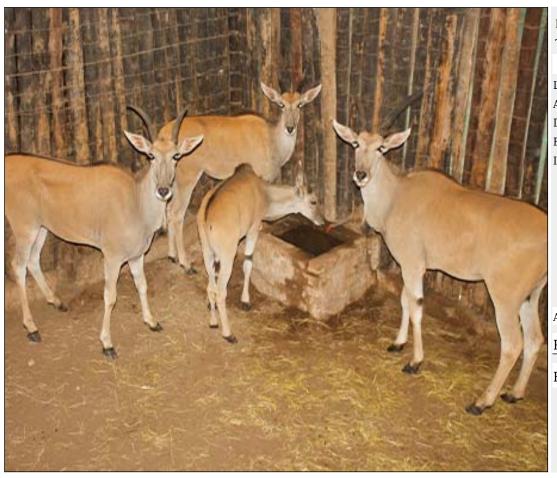

# Lot 12-A121 (Per Unit) Eland : Bushveld Livingstone -

| Lot   | М | F | Т |
|-------|---|---|---|
| Total | 1 | 0 | 1 |

## **ADDITIONAL INFORMATION:**

Lot Insurance: No
Availability: In the Ring

Delivery Date: Subject to Payment

Free Kilometers included in bidding price:

Area: Lephalale

## PARADYS HUNTING SAFARIS