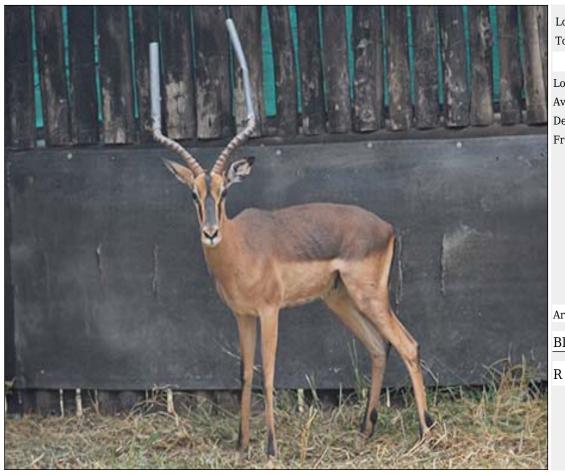

## Lot 01-C001 (Per Unit) Impala - Ram : plus 24 inches

 Lot
 M
 F
 T

 Total
 1
 0
 1

#### **ADDITIONAL INFORMATION:**

Lot Insurance: No

Availability: On Catalogue

Delivery Date: Subject to Payment

Free Kilometers included in bidding price:

Horns length:24 1/8 inch
Tip to Tip of Horns:15 4/8 inch
Info 1:In Boma @ Thaba Manzi
Availability:Immediately