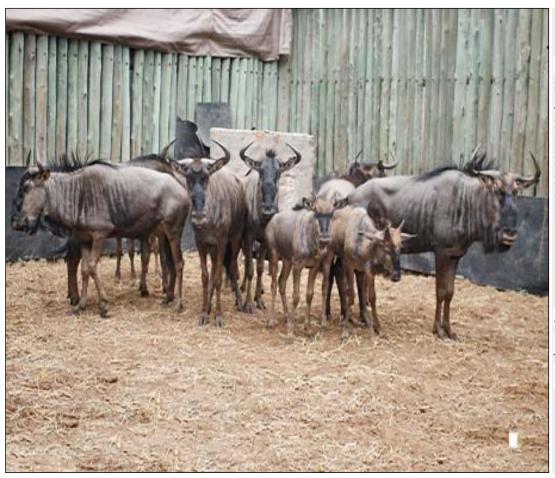

#### Lot 03-A022 (Per Unit) Blue Wildebeest - Bull

| Lot   | M | F | Т |
|-------|---|---|---|
| Total | 1 | 0 | 1 |

#### **ADDITIONAL INFORMATION:**

Lot Insurance: No Availability: In the Ring

Delivery Date: Subject to Payment

Free Kilometers included in bidding price:

Info 1:Blind in Right Eye

Area: Dorset

## EJRS TRADERS