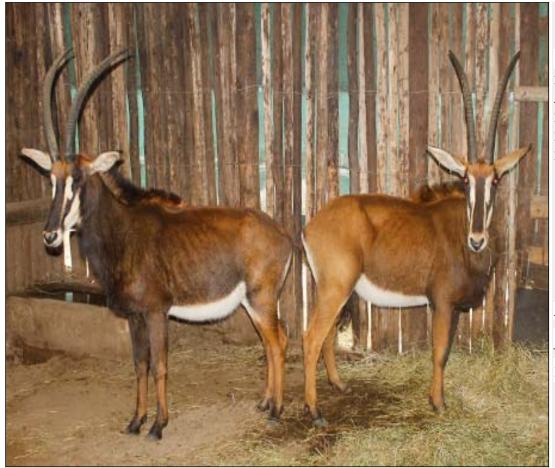

## Sable - Bull Lot 10-A084 (Per Unit)

| Lot   | M | F | Т |
|-------|---|---|---|
| Total | 1 | 0 | 1 |

#### **ADDITIONAL INFORMATION:**

Lot Insurance: No Availability: In the Ring

Delivery Date: Subject to Payment

Free Kilometers included in bidding price:

Area: Melkrivier

#### **BLACK STONE RANCHING**