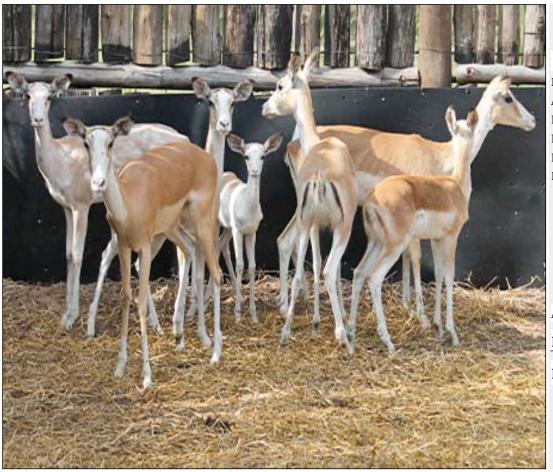

# Lot 01-A062(A) (Per Unit) Impala - Family Group

| Lot   | M | F  | T  |
|-------|---|----|----|
| Total | 7 | 23 | 30 |

#### ADDITIONAL INFORMATION:

Lot Insurance: No Availability: In the Ring

Delivery Date: Subject to Payment

Free Kilometers included in bidding price:

Info 1:7 x Young Rams Info 2:16 x Adult Ewes Info 3:7 x Young Ewes

Area: Lephalale