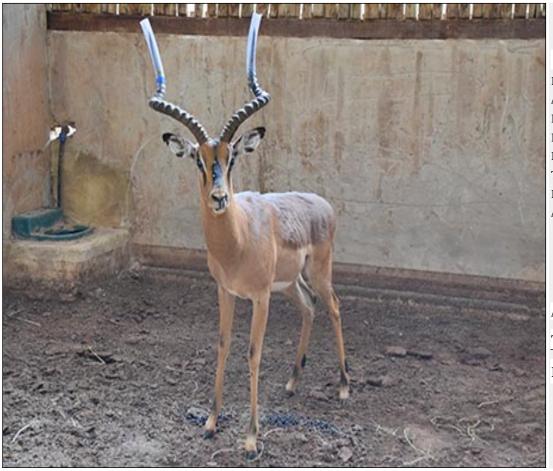

## Lot 01-A001 (Per Unit) Impala - Ram : plus 21 inches

Lot Total

### **ADDITIONAL INFORMATION:**

Lot Insurance: No Availability: In the Ring

Delivery Date: Subject to Payment

Free Kilometers included in bidding price:

Horns length:21 inch

Area: Bulgerivier