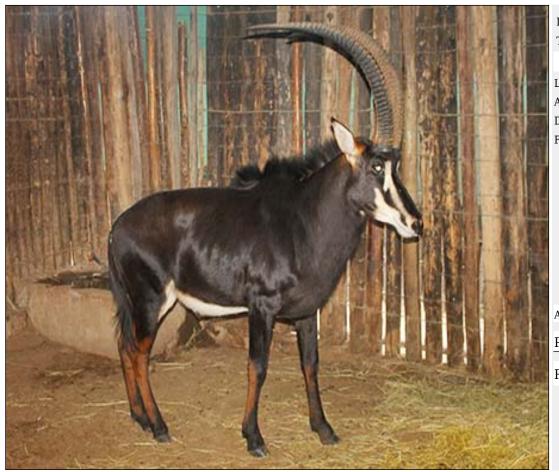

## Sable - Bull Lot 10-A084 (Per Unit)

| Lot   | M | F | Т |
|-------|---|---|---|
| Total | 1 | 0 | 1 |

#### **ADDITIONAL INFORMATION:**

Lot Insurance: No Availability: In the Ring

Delivery Date: Subject to Payment

Free Kilometers included in bidding price:

Area: Melkrivier

#### **BLACK STONE RANCHING**