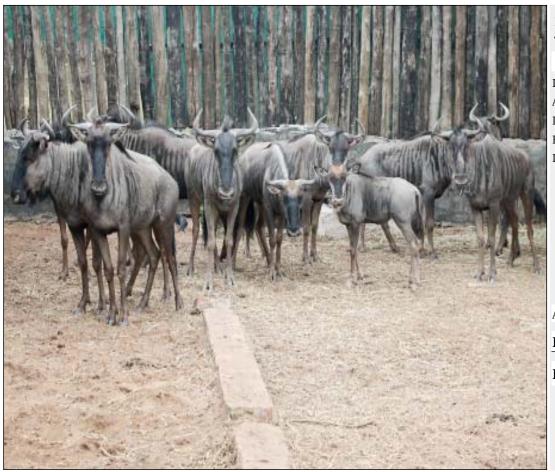

### Lot 03-A027 (Per Unit) Blue Wildebeest - Family Group

| Lot   | M | F | T  |
|-------|---|---|----|
| Total | 2 | 8 | 10 |

#### **ADDITIONAL INFORMATION:**

Lot Insurance: No Availability: In the Ring

Delivery Date: Subject to Payment

Free Kilometers included in bidding price:

Info 1:2 x Bull Calves

Info 2:6 x Cows, 2 x Heifer Calves
Info 3:1 Cow with Puncture Wound

Info 4:To Right Shoulder

Area: Lephalale

#### PARADYS HUNTING SAFARIS