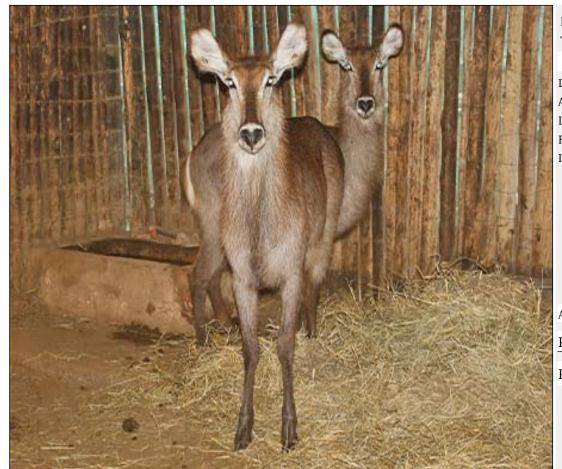

### Lot 16-A114 (Per Unit) Waterbuck - Cow

 Lot
 M
 F
 T

 Total
 0
 2
 2

### **ADDITIONAL INFORMATION:**

Lot Insurance: No Availability: In the Ring

Delivery Date: Subject to Payment

Free Kilometers included in bidding price:

Info 1:1 x Cow, 1 x Heifer

Area: Lephalale

### PARADYS HUNTING SAFARIS