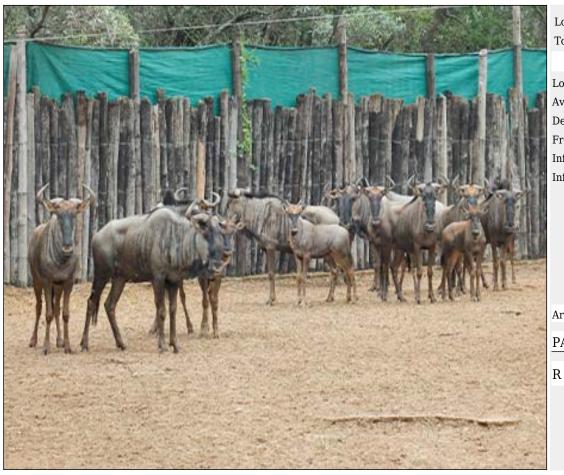

# Lot 01-A062(A) (Per Unit) Impala - Family Group

| Lot   | M | F  | T  |
|-------|---|----|----|
| Total | 7 | 23 | 30 |

#### ADDITIONAL INFORMATION:

Lot Insurance: No Availability: In the Ring

Delivery Date: Subject to Payment

Free Kilometers included in bidding price:

Info 1:7 x Young Rams Info 2:16 x Adult Ewes Info 3:7 x Young Ewes

Area: Lephalale

#### PARADYS HUNTING SAFARIS