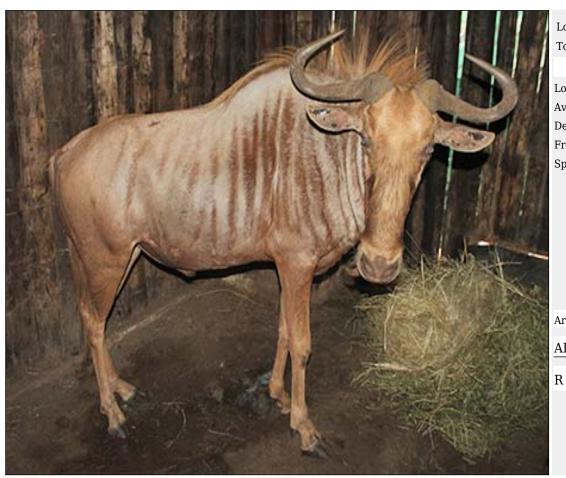

#### Blue Wildebeest: Golden King -Lot 04-A024 (Per Unit)

| Lot   | M | F | Т |
|-------|---|---|---|
| Total | 1 | 0 | 1 |

#### **ADDITIONAL INFORMATION:**

Lot Insurance: No Availability: In the Ring

Delivery Date: Subject to Payment

Free Kilometers included in bidding price:

Spread of Horns:27 4/8 inch Info 1:Blind in Right Eye

Area: Bulgerivier

### SILENT VALLEY