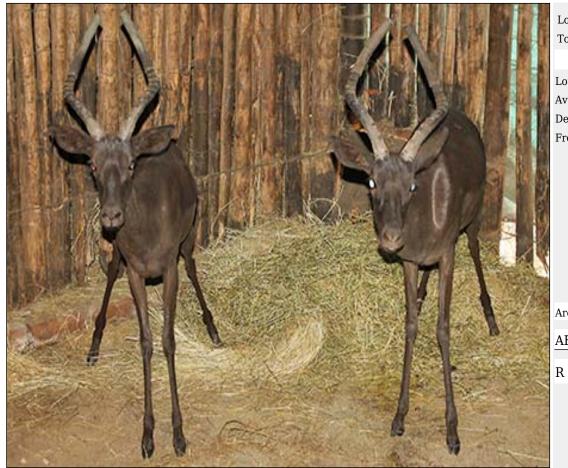

# Lot 06-A053 (Per Unit) Nyala - Bull

| Lot   | M | F | Т |
|-------|---|---|---|
| Total | 1 | 0 | 1 |

### **ADDITIONAL INFORMATION:**

Lot Insurance: No Availability: In the Ring

Delivery Date: Subject to Payment

Free Kilometers included in bidding price:

Info 1:Old Lip Injury - Healed

Area: Vaalwater

#### **QUEENS VALLEY FARMING**