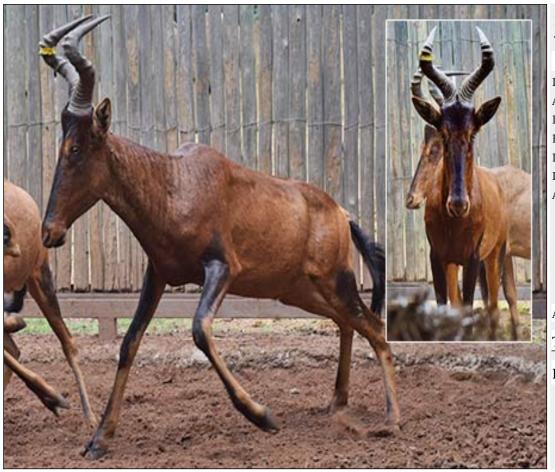

### Lot 15-C001 (Per Unit) Red Hartebeest : Bushveld -

| Lot   | M | F | Т |
|-------|---|---|---|
| Total | 1 | 0 | 1 |

### **ADDITIONAL INFORMATION:**

Lot Insurance: No

Availability: On Catalogue

Delivery Date: Subject to Payment

Free Kilometers included in bidding price:

Info 1:Marked with Yellow Tape
Info 2:In Boma @ Thaba Manzi
Availability:Immediately

Area: Rust De Winter

### THABA MANZI AVIATION