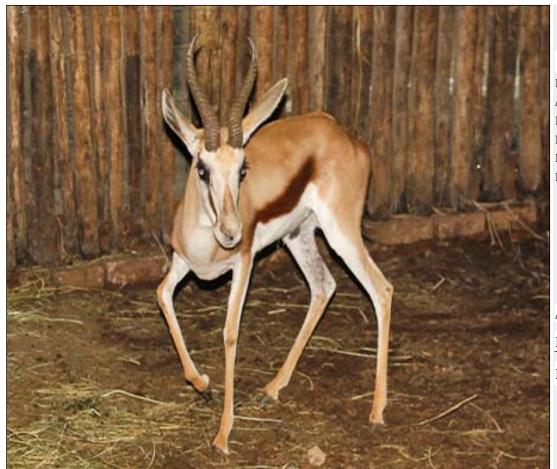

# Lot 09-A003 (Per Unit) Springbuck - Ram

 Lot
 M
 F
 T

 Total
 1
 0
 1

## **ADDITIONAL INFORMATION:**

Lot Insurance: No Availability: In the Ring

Delivery Date: Subject to Payment

Free Kilometers included in bidding price: Horns length:L: 10 6/8 inch R: 11 inch

Info 1:Bushveld Springbuck

Area: Melkrivier

#### **BLACK STONE RANCHING**