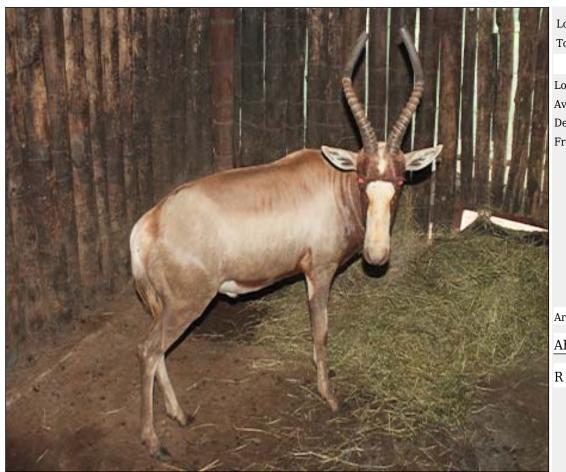

## Lot 01-C001 (Per Unit) Impala - Ram : plus 24 inches

 Lot
 M
 F
 T

 Total
 1
 0
 1

#### **ADDITIONAL INFORMATION:**

Lot Insurance: No

Availability: On Catalogue

Delivery Date: Subject to Payment

Free Kilometers included in bidding price:

Horns length:24 1/8 inch
Tip to Tip of Horns:15 4/8 inch
Info 1:In Boma @ Thaba Manzi
Availability:Immediately

Area: Rust De Winter

#### THABA MANZI AVIATION