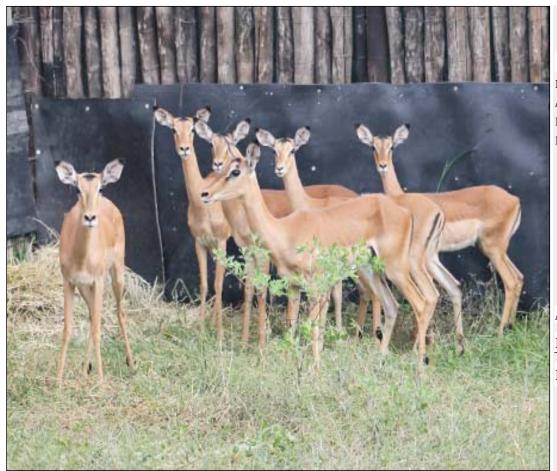

# Lot 01-A062(A) (Per Unit) Impala - Family Group

| Lot   | M | F  | T  |
|-------|---|----|----|
| Total | 7 | 23 | 30 |

#### ADDITIONAL INFORMATION:

Lot Insurance: No Availability: In the Ring

Delivery Date: Subject to Payment

Free Kilometers included in bidding price:

Info 1:7 x Young Rams Info 2:16 x Adult Ewes Info 3:7 x Young Ewes

Area: Lephalale