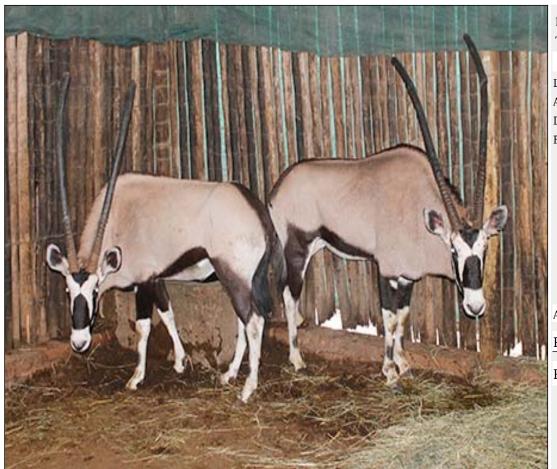

#### Gemsbuck : Bushveld - Family Lot 11-A019 (Per Unit)

| Lot   | M | F | Т |
|-------|---|---|---|
| Total | 1 | 3 | 4 |

## **ADDITIONAL INFORMATION:**

Lot Insurance: No Availability: In the Ring

Delivery Date: Subject to Payment

Free Kilometers included in bidding price:

Info 1:1 x Young Bull

Info 2:2 x Cows, 1 x Young Heifer

Area: Lephalale

## PARADYS HUNTING SAFARIS