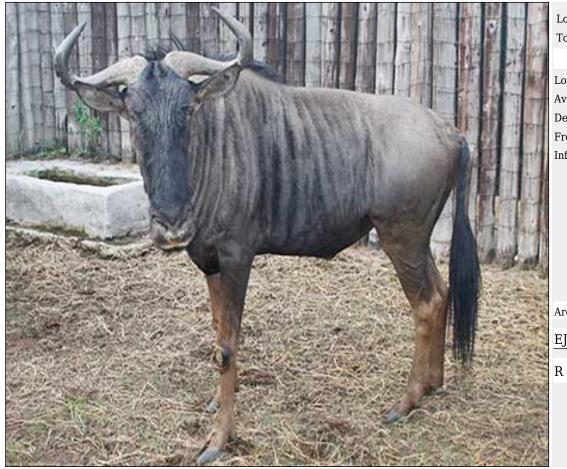

#### Lot 03-A022 (Per Unit) Blue Wildebeest - Bull

| Lot   | M | F | Т |
|-------|---|---|---|
| Total | 1 | 0 | 1 |

#### **ADDITIONAL INFORMATION:**

Lot Insurance: No Availability: In the Ring

Delivery Date: Subject to Payment

Free Kilometers included in bidding price:

Info 1:Blind in Right Eye

Area: Dorset

## EJRS TRADERS