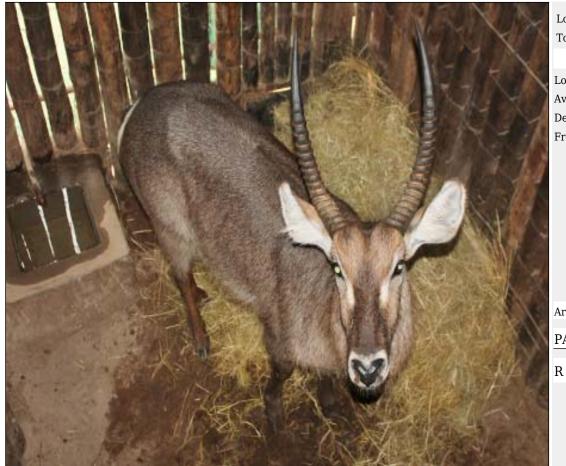

### Lot 16-A036 (Per Unit) Waterbuck - Bull : Sub-Adult

Lot Total

### **ADDITIONAL INFORMATION:**

Lot Insurance: No Availability: In the Ring

Delivery Date: Subject to Payment

Free Kilometers included in bidding price:

Info 1:Sub-Adult Bull

Area: Lephalale

### PARADYS HUNTING SAFARIS