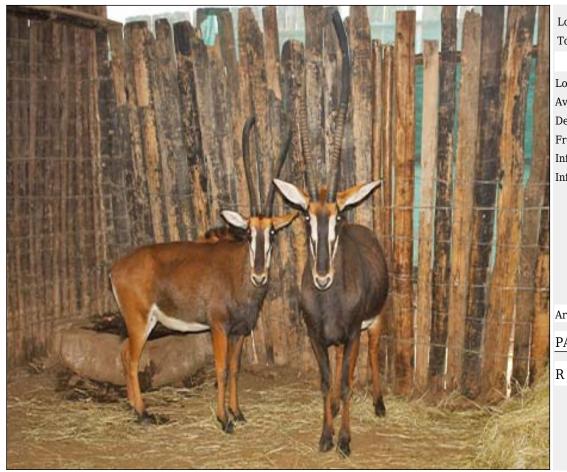

# Lot 10-A088 (Per Unit) Sable : Zambian - Bull

| Lot   | M | F | Т |
|-------|---|---|---|
| Total | 1 | 0 | 1 |

#### **ADDITIONAL INFORMATION:**

Lot Insurance: No Availability: In the Ring

Delivery Date: Subject to Payment

Free Kilometers included in bidding price:

Age of Animal:11Y

Horns length:L: 52 1/8 inch R: 52 7/8 inch

Base of Horns:9 4/8 inch Tip to Tip of Horns:25 1/8 inch

Area: Lephalale

#### PARADYS WILDPRODUSENTE