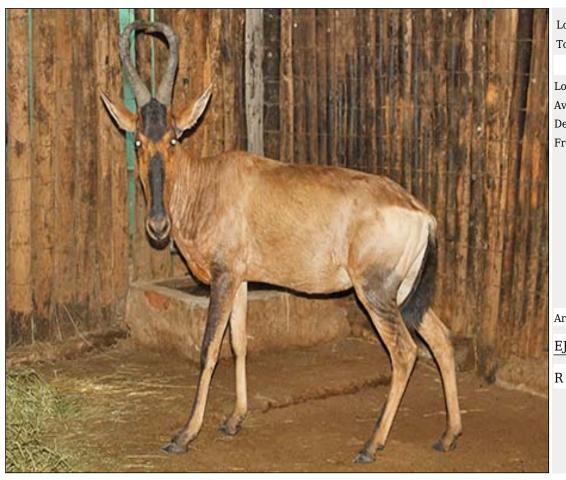

#### Lot 03-A022 (Per Unit) Blue Wildebeest - Bull

| Lot   | M | F | Т |
|-------|---|---|---|
| Total | 1 | 0 | 1 |

#### **ADDITIONAL INFORMATION:**

Lot Insurance: No Availability: In the Ring

Delivery Date: Subject to Payment

Free Kilometers included in bidding price:

Info 1:Blind in Right Eye

Area: Dorset

## EJRS TRADERS