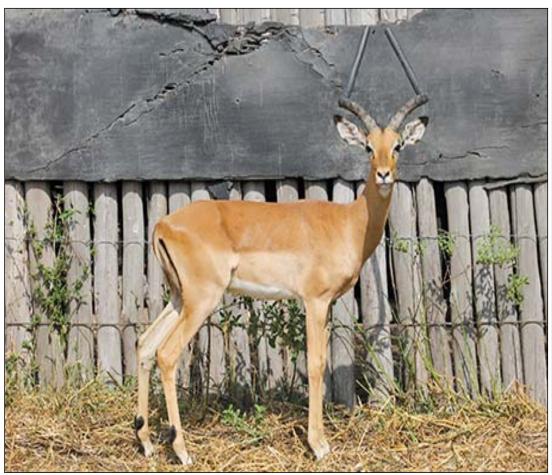

## Lot 01-A001 (Per Unit) Impala - Ram : plus 21 inches

Lot Total

### **ADDITIONAL INFORMATION:**

Lot Insurance: No Availability: In the Ring

Delivery Date: Subject to Payment

Free Kilometers included in bidding price:

Horns length:21 inch

Area: Bulgerivier