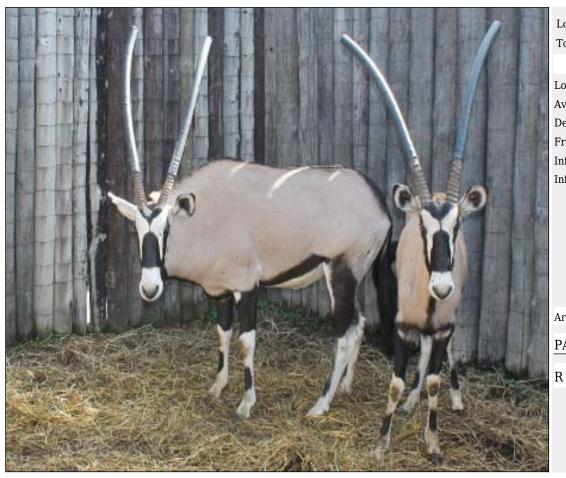

#### Gemsbuck : Bushveld - Family Lot 11-A019 (Per Unit)

| Lot   | M | F | Т |
|-------|---|---|---|
| Total | 1 | 3 | 4 |

## **ADDITIONAL INFORMATION:**

Lot Insurance: No Availability: In the Ring

Delivery Date: Subject to Payment

Free Kilometers included in bidding price:

Info 1:1 x Young Bull

Info 2:2 x Cows, 1 x Young Heifer

Area: Lephalale

## PARADYS HUNTING SAFARIS