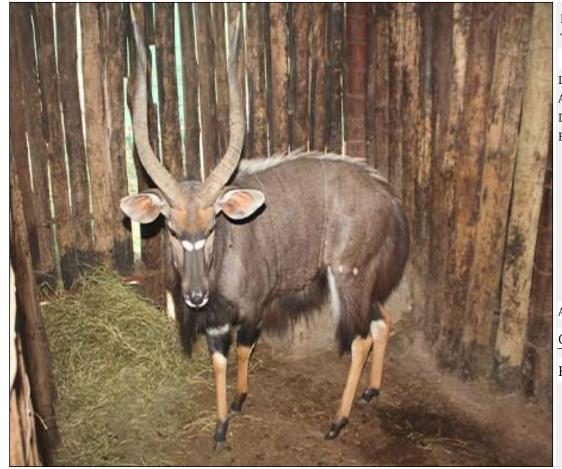

# Lot 06-A053 (Per Unit) Nyala - Bull

| Lot   | M | F | Т |
|-------|---|---|---|
| Total | 1 | 0 | 1 |

### **ADDITIONAL INFORMATION:**

Lot Insurance: No Availability: In the Ring

Delivery Date: Subject to Payment

Free Kilometers included in bidding price:

Info 1:Old Lip Injury - Healed

Area: Vaalwater

#### **QUEENS VALLEY FARMING**