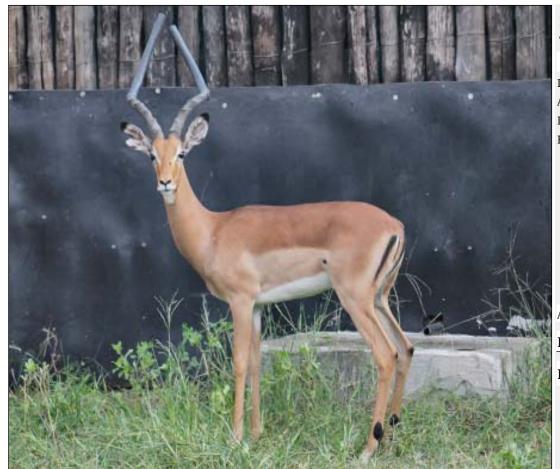

## Lot 01-C001 (Per Unit) Impala - Ram : plus 24 inches

 Lot
 M
 F
 T

 Total
 1
 0
 1

#### **ADDITIONAL INFORMATION:**

Lot Insurance: No

Availability: On Catalogue

Delivery Date: Subject to Payment

Free Kilometers included in bidding price:

Horns length:24 1/8 inch
Tip to Tip of Horns:15 4/8 inch
Info 1:In Boma @ Thaba Manzi
Availability:Immediately

Area: Rust De Winter