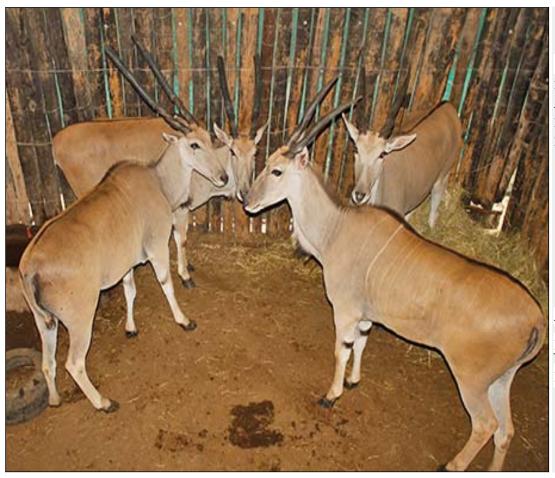

# Lot 12-A121 (Per Unit) Eland : Bushveld Livingstone -

| Lot   | М | F | Т |
|-------|---|---|---|
| Total | 1 | 0 | 1 |

## **ADDITIONAL INFORMATION:**

Lot Insurance: No
Availability: In the Ring

Delivery Date: Subject to Payment

Free Kilometers included in bidding price:

Area: Lephalale

## PARADYS HUNTING SAFARIS