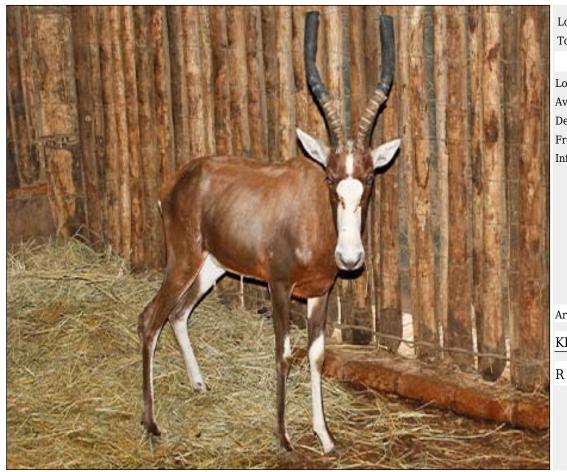

## Impala: Black - Ram: plus 21 Lot 02-A002 (Per Unit)

| Lot   | M | F | T |
|-------|---|---|---|
| Total | 1 | 0 | 1 |

## **ADDITIONAL INFORMATION:**

Lot Insurance: No Availability: In the Ring

Delivery Date: Subject to Payment

Free Kilometers included in bidding price:

Horns length:21 inch

Area: Vaalwater

#### WEST DUNES GAME & HUNT