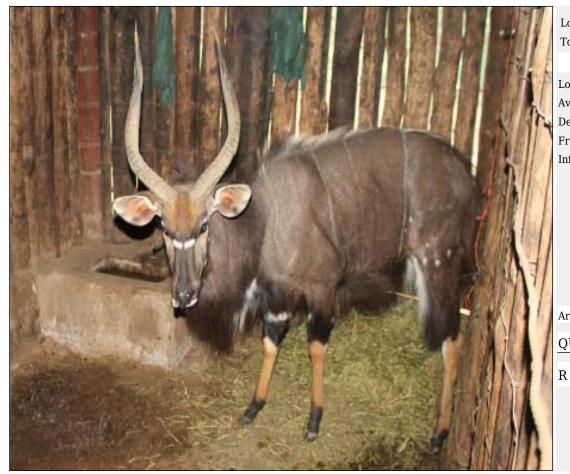

# Lot 06-A053 (Per Unit) Nyala - Bull

| Lot   | M | F | Т |
|-------|---|---|---|
| Total | 1 | 0 | 1 |

### **ADDITIONAL INFORMATION:**

Lot Insurance: No Availability: In the Ring

Delivery Date: Subject to Payment

Free Kilometers included in bidding price:

Info 1:Old Lip Injury - Healed

Area: Vaalwater

#### **QUEENS VALLEY FARMING**