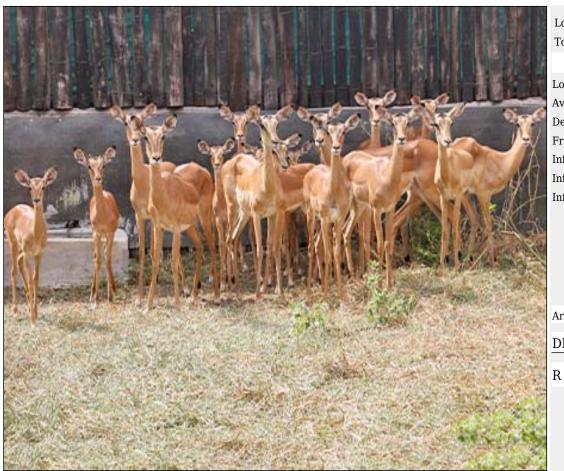

## Lot 01-A001 (Per Unit) Impala - Ram : plus 21 inches

Lot Total

### **ADDITIONAL INFORMATION:**

Lot Insurance: No Availability: In the Ring

Delivery Date: Subject to Payment

Free Kilometers included in bidding price:

Horns length:21 inch

Area: Bulgerivier