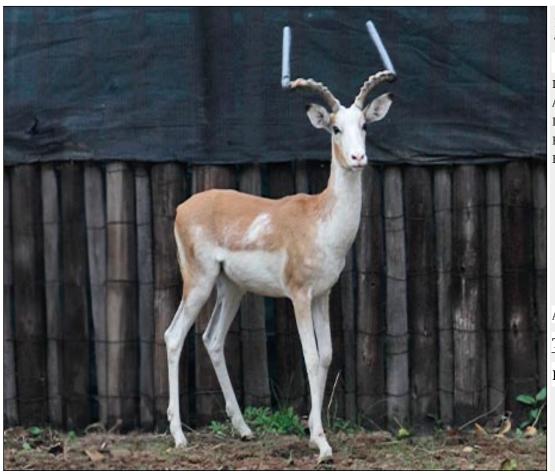

## Impala: Black - Ram: plus 21 Lot 02-A002 (Per Unit)

| Lot   | M | F | T |
|-------|---|---|---|
| Total | 1 | 0 | 1 |

## **ADDITIONAL INFORMATION:**

Lot Insurance: No Availability: In the Ring

Delivery Date: Subject to Payment

Free Kilometers included in bidding price:

Horns length:21 inch

Area: Vaalwater

#### WEST DUNES GAME & HUNT