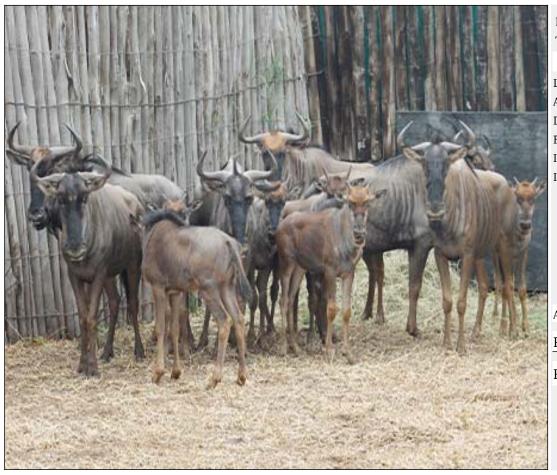

# Lot 01-A062(A) (Per Unit) Impala - Family Group

| Lot   | M | F  | T  |
|-------|---|----|----|
| Total | 7 | 23 | 30 |

#### ADDITIONAL INFORMATION:

Lot Insurance: No Availability: In the Ring

Delivery Date: Subject to Payment

Free Kilometers included in bidding price:

Info 1:7 x Young Rams Info 2:16 x Adult Ewes Info 3:7 x Young Ewes

Area: Lephalale

#### PARADYS HUNTING SAFARIS