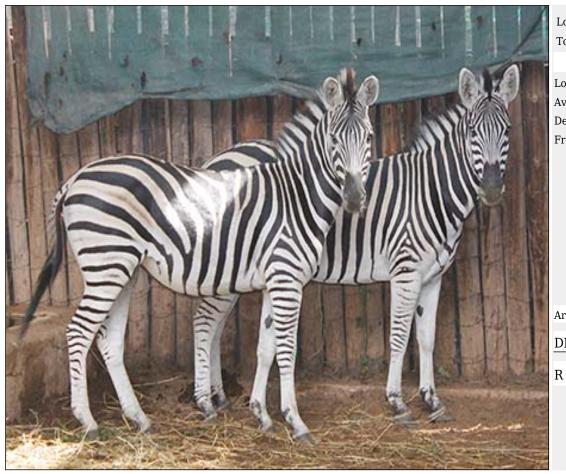

### Zebra: Burchells - Family Lot 17-A008 (Per Unit)

| Lot   | M | F | Т |
|-------|---|---|---|
| Total | 4 | 1 | 5 |

### **ADDITIONAL INFORMATION:**

Lot Insurance: No Availability: In the Ring

Delivery Date: Subject to Payment

Free Kilometers included in bidding price:

Info 1:3 x Stallions, 1 x Colt

Info 2:1 x Mare

Area: Sentrum

### FUTURE GENETIC GAME