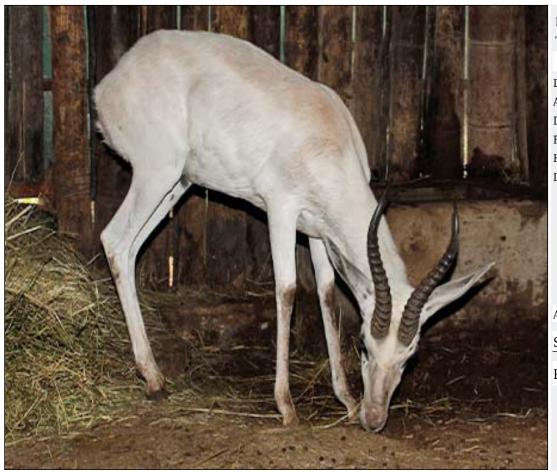

# Lot 09-A117 (Per Unit) Springbuck - Ram

 Lot
 M
 F
 T

 Total
 5
 0
 5

#### **ADDITIONAL INFORMATION:**

Lot Insurance: No Availability: In the Ring

Delivery Date: Subject to Payment

Free Kilometers included in bidding price:

Info 1:Bushveld Springbuck

Info 2:1 Ram with Cut on Hind Leg

Area: Thabazimbi

#### MARZYL BOERDERY