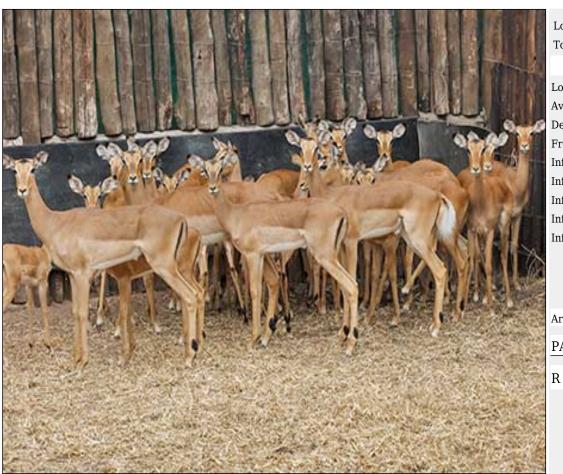

# Lot 01-A062(A) (Per Unit) Impala - Family Group

| Lot   | M | F  | T  |
|-------|---|----|----|
| Total | 7 | 23 | 30 |

#### ADDITIONAL INFORMATION:

Lot Insurance: No Availability: In the Ring

Delivery Date: Subject to Payment

Free Kilometers included in bidding price:

Info 1:7 x Young Rams Info 2:16 x Adult Ewes Info 3:7 x Young Ewes

Area: Lephalale

#### PARADYS HUNTING SAFARIS