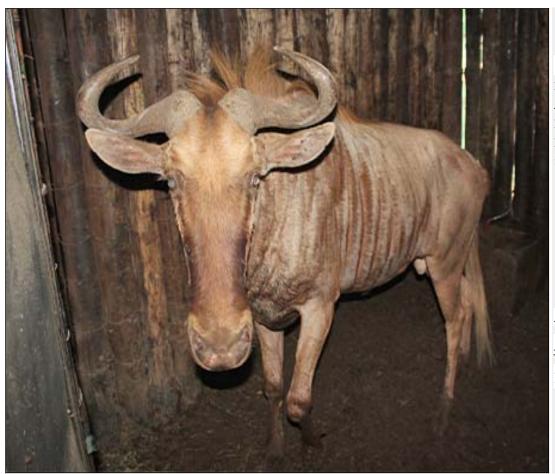

# Lot 05-A046 (Per Unit) Blue Wildebeest : Gold/Egoli -

| Lot   | M | F | Т |
|-------|---|---|---|
| Total | 1 | 0 | 1 |

#### **ADDITIONAL INFORMATION:**

Lot Insurance: No Availability: In the Ring

Delivery Date: Subject to Payment

Free Kilometers included in bidding price:

Spread of Horns:27 inch plus

Area: Mookgophong

#### AFRICAN WILDLIFE AUCTIONS