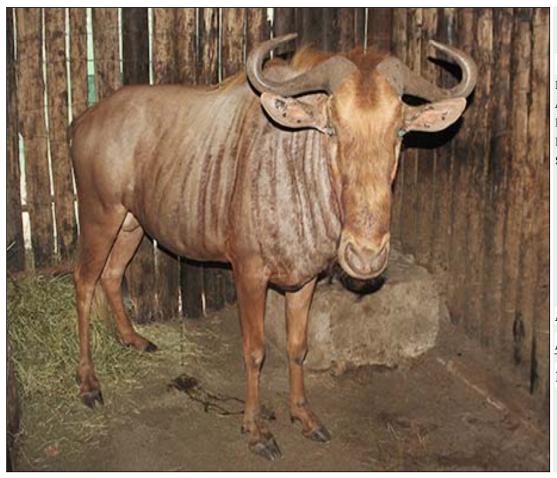

#### Blue Wildebeest: Golden King -Lot 04-A024 (Per Unit)

| Lot   | M | F | Т |
|-------|---|---|---|
| Total | 1 | 0 | 1 |

#### **ADDITIONAL INFORMATION:**

Lot Insurance: No Availability: In the Ring

Delivery Date: Subject to Payment

Free Kilometers included in bidding price:

Spread of Horns:27 4/8 inch Info 1:Blind in Right Eye

Area: Bulgerivier

### SILENT VALLEY