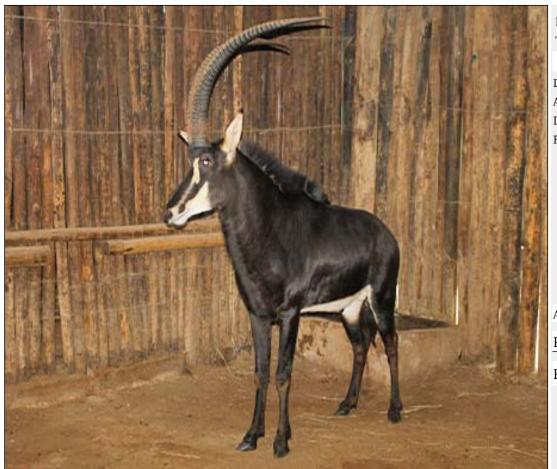

## Sable - Bull Lot 10-A084 (Per Unit)

| Lot   | M | F | Т |
|-------|---|---|---|
| Total | 1 | 0 | 1 |

#### **ADDITIONAL INFORMATION:**

Lot Insurance: No Availability: In the Ring

Delivery Date: Subject to Payment

Free Kilometers included in bidding price:

Area: Melkrivier

#### **BLACK STONE RANCHING**