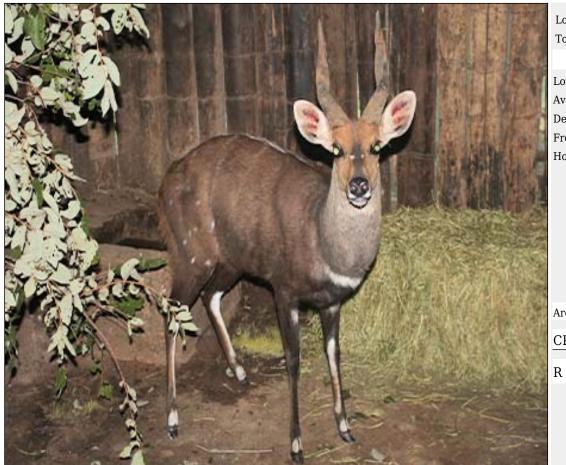

## Lot 09-A043 (Per Unit) Bushbuck - Ram

| Lot   | M | F | Т |
|-------|---|---|---|
| Total | 1 | 0 | 1 |

## **ADDITIONAL INFORMATION:**

Lot Insurance: No Availability: In the Ring

Delivery Date: Subject to Payment

Free Kilometers included in bidding price:

Horns length:12 4/8 inch

Area: Gravelotte