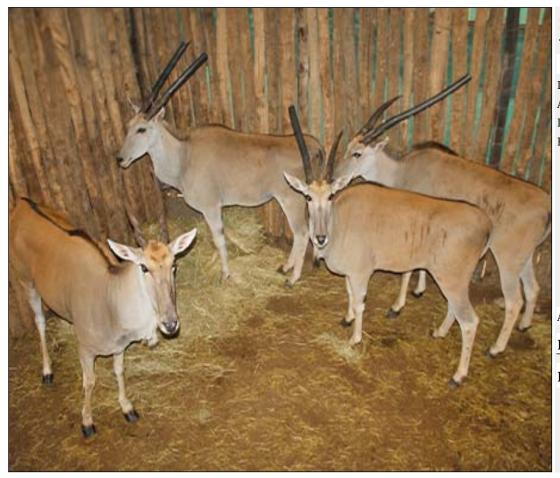

# Lot 12-A121 (Per Unit) Eland : Bushveld Livingstone -

| Lot   | М | F | Т |
|-------|---|---|---|
| Total | 1 | 0 | 1 |

## **ADDITIONAL INFORMATION:**

Lot Insurance: No
Availability: In the Ring

Delivery Date: Subject to Payment

Free Kilometers included in bidding price:

Area: Lephalale

## PARADYS HUNTING SAFARIS

### Lot 12-A122 (Per Unit) Eland : Bushveld Livingstone -

| Lot   | M | F | Т |
|-------|---|---|---|
| Total | 0 | 4 | 4 |

### **ADDITIONAL INFORMATION:**

Lot Insurance: No Availability: In the Ring

Delivery Date: Subject to Payment

Free Kilometers included in bidding price:

Area: Lephalale

### PARADYS HUNTING SAFARIS

### Lot 12-A123 (Per Unit) Eland : Bushveld Livingstone -

| Lot   | M | F | Т |
|-------|---|---|---|
| Total | 0 | 4 | 4 |

### Eland: Bushveld Livingstone -Lot 12-A124 (Per Unit)

| Lot   | M | F | Т |
|-------|---|---|---|
| Total | 1 | 3 | 4 |

### **ADDITIONAL INFORMATION:**

Lot Insurance: No Availability: In the Ring

Delivery Date: Subject to Payment

Free Kilometers included in bidding price:

Info 1:1 x Young Bull, 3 x Heifers

Area: Lephalale

### Lot 12-A125 (Per Unit) Eland: Bushveld Livingstone -

| Lot   | M | F | T |
|-------|---|---|---|
| Total | 0 | 4 | 4 |