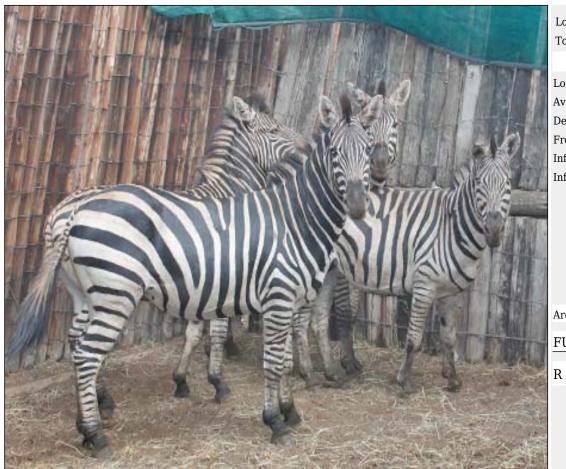

### Zebra: Burchells - Family Lot 17-A067 (Per Unit)

| Lot   | M | F | Т |
|-------|---|---|---|
| Total | 1 | 6 | 7 |

### **ADDITIONAL INFORMATION:**

Lot Insurance: No Availability: In the Ring

Delivery Date: Subject to Payment

Free Kilometers included in bidding price:

Info 1:1 x Stallion

Info 2:4 x Mares, 2 x Sub-Adult Mares

Info 3:1 x Filly Free

Area: Sentrum

### FUTURE GENETIC GAME