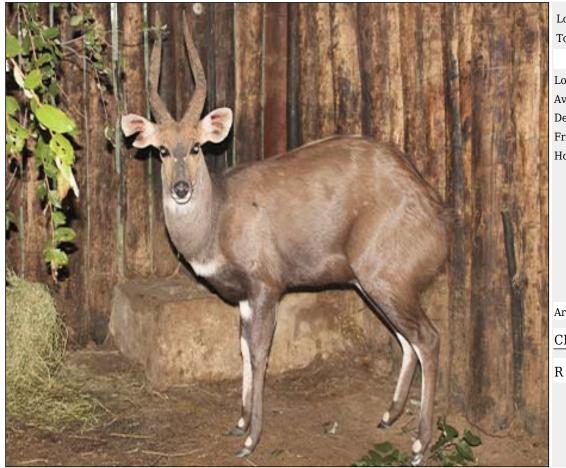

# Lot 09-A003 (Per Unit) Springbuck - Ram

 Lot
 M
 F
 T

 Total
 1
 0
 1

## **ADDITIONAL INFORMATION:**

Lot Insurance: No Availability: In the Ring

Delivery Date: Subject to Payment

Free Kilometers included in bidding price: Horns length:L: 10 6/8 inch R: 11 inch

Info 1:Bushveld Springbuck

Area: Melkrivier

#### **BLACK STONE RANCHING**