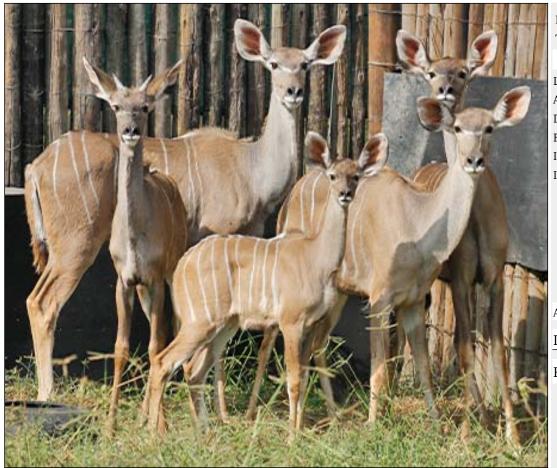

# Lot 14-A079 (Per Unit) Kudu - Family Group

| Lot   | M | F | Т |
|-------|---|---|---|
| Total | 1 | 4 | 5 |

### **ADDITIONAL INFORMATION:**

Lot Insurance: No Availability: In the Ring

Delivery Date: Subject to Payment

Free Kilometers included in bidding price:

Info 1:1 x Young Bull

Info 2:3 x Cows, 1 x Heifer Calf

Area: Modimolle

### DDD YOUNG BLOOD