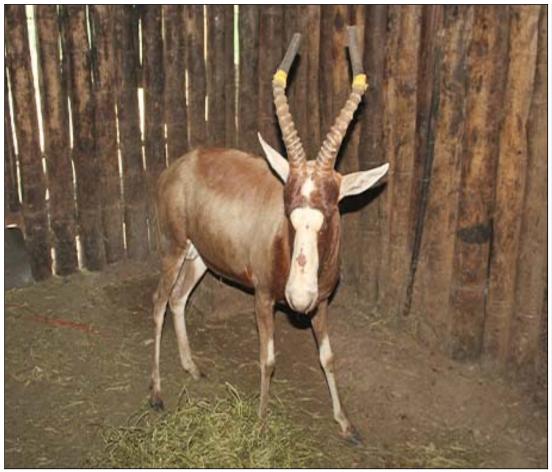

## Lot 01-A001 (Per Unit) Impala - Ram : plus 21 inches

Lot Total

### **ADDITIONAL INFORMATION:**

Lot Insurance: No Availability: In the Ring

Delivery Date: Subject to Payment

Free Kilometers included in bidding price:

Horns length:21 inch

Area: Bulgerivier