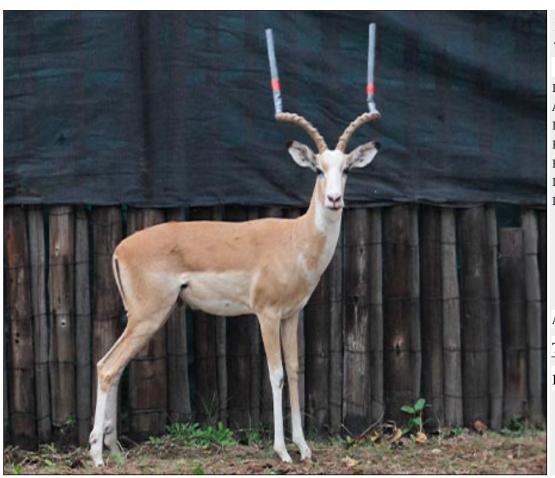

## Lot 01-A001 (Per Unit) Impala - Ram : plus 21 inches

Lot Total

### **ADDITIONAL INFORMATION:**

Lot Insurance: No Availability: In the Ring

Delivery Date: Subject to Payment

Free Kilometers included in bidding price:

Horns length:21 inch

Area: Bulgerivier