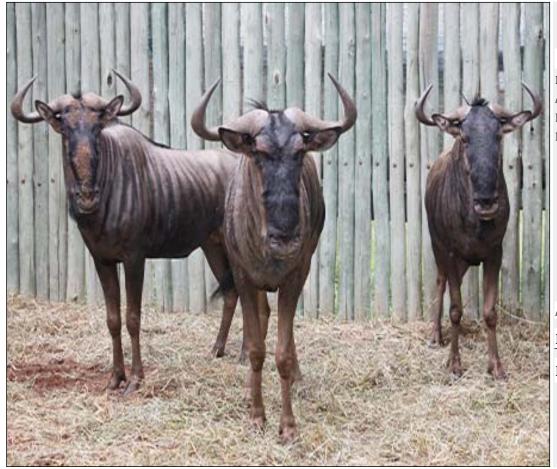

#### Lot 03-A022 (Per Unit) Blue Wildebeest - Bull

| Lot   | M | F | Т |
|-------|---|---|---|
| Total | 1 | 0 | 1 |

#### **ADDITIONAL INFORMATION:**

Lot Insurance: No Availability: In the Ring

Delivery Date: Subject to Payment

Free Kilometers included in bidding price:

Info 1:Blind in Right Eye

Area: Dorset

## EJRS TRADERS