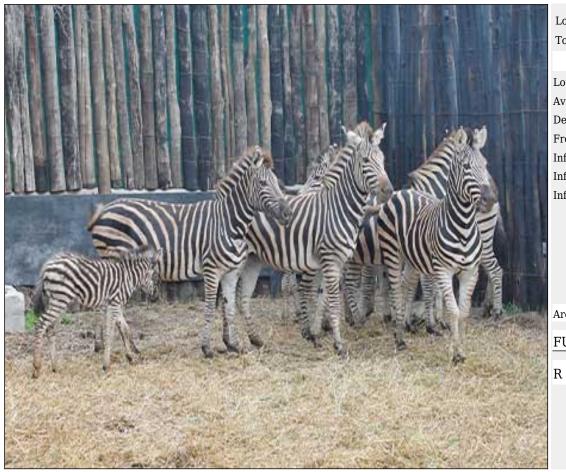

### Zebra: Burchells - Family Lot 17-A067 (Per Unit)

| Lot   | M | F | Т |
|-------|---|---|---|
| Total | 1 | 6 | 7 |

### **ADDITIONAL INFORMATION:**

Lot Insurance: No Availability: In the Ring

Delivery Date: Subject to Payment

Free Kilometers included in bidding price:

Info 1:1 x Stallion

Info 2:4 x Mares, 2 x Sub-Adult Mares

Info 3:1 x Filly Free

Area: Sentrum

### FUTURE GENETIC GAME