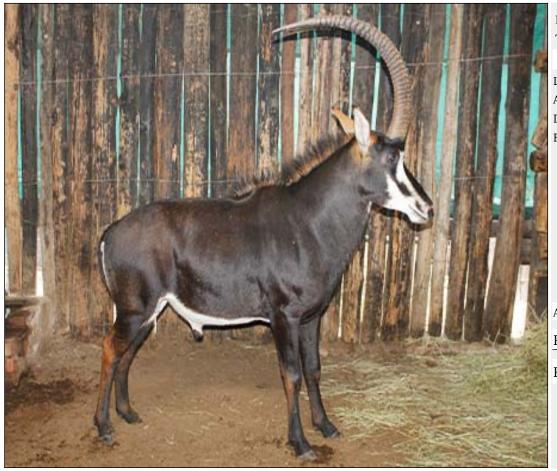

## Sable - Bull Lot 10-A086 (Per Unit)

| Lot   | M | F | Т |
|-------|---|---|---|
| Total | 1 | 0 | 1 |

## **ADDITIONAL INFORMATION:**

Lot Insurance: No Availability: In the Ring

Delivery Date: Subject to Payment

Free Kilometers included in bidding price:

Area: Mookgophong

#### NYLSTROOM DIEREKLINIEK