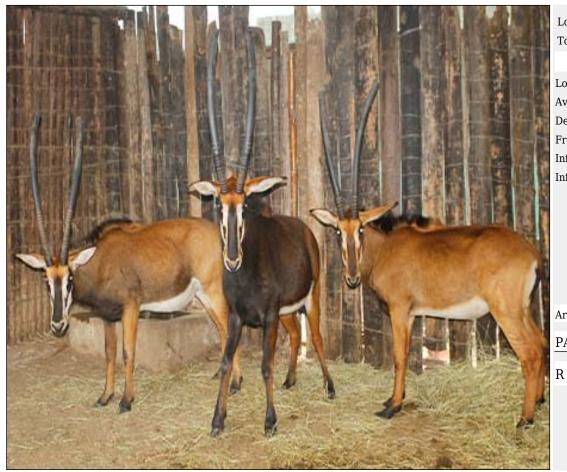

## Sable - Bull Lot 10-A084 (Per Unit)

| Lot   | M | F | Т |
|-------|---|---|---|
| Total | 1 | 0 | 1 |

#### **ADDITIONAL INFORMATION:**

Lot Insurance: No Availability: In the Ring

Delivery Date: Subject to Payment

Free Kilometers included in bidding price:

Area: Melkrivier

#### **BLACK STONE RANCHING**