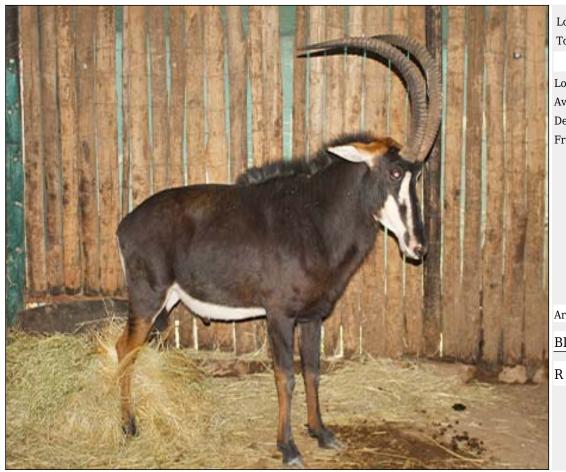

## Sable - Bull Lot 10-A084 (Per Unit)

| Lot   | M | F | Т |
|-------|---|---|---|
| Total | 1 | 0 | 1 |

#### **ADDITIONAL INFORMATION:**

Lot Insurance: No Availability: In the Ring

Delivery Date: Subject to Payment

Free Kilometers included in bidding price:

Area: Melkrivier

#### **BLACK STONE RANCHING**