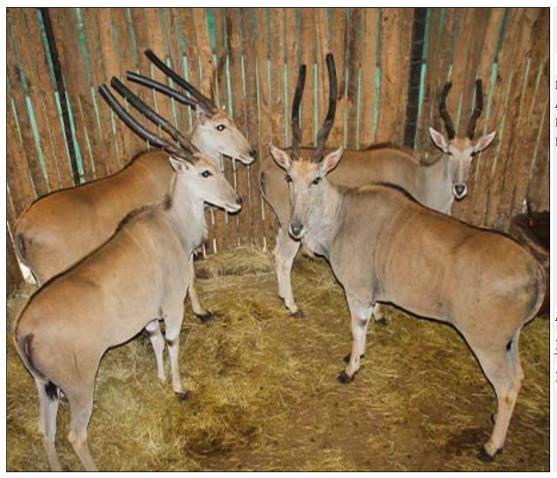

# Lot 12-A121 (Per Unit) Eland : Bushveld Livingstone -

| Lot   | М | F | Т |
|-------|---|---|---|
| Total | 1 | 0 | 1 |

## **ADDITIONAL INFORMATION:**

Lot Insurance: No
Availability: In the Ring

Delivery Date: Subject to Payment

Free Kilometers included in bidding price:

Area: Lephalale

## PARADYS HUNTING SAFARIS