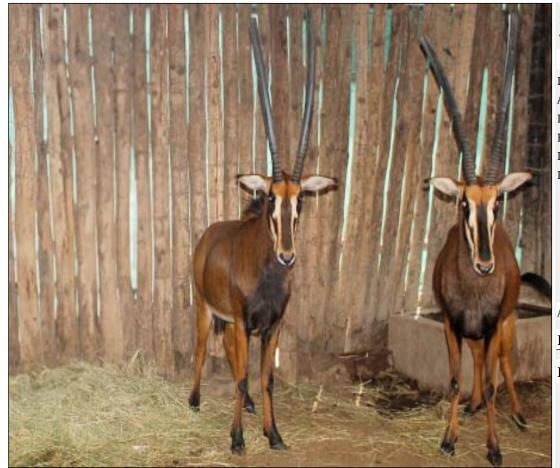

# Lot 10-A085 (Per Unit) Sable : Zambian - Cow : 28

| Lot   | M | F | Т |
|-------|---|---|---|
| Total | 0 | 2 | 2 |

## **ADDITIONAL INFORMATION:**

Lot Insurance: No
Availability: In the Ring

Delivery Date: Subject to Payment

Free Kilometers included in bidding price:

Horns length:28 - 29 4/8 inch

Area: Vaalwater

#### SILENT VALLEY