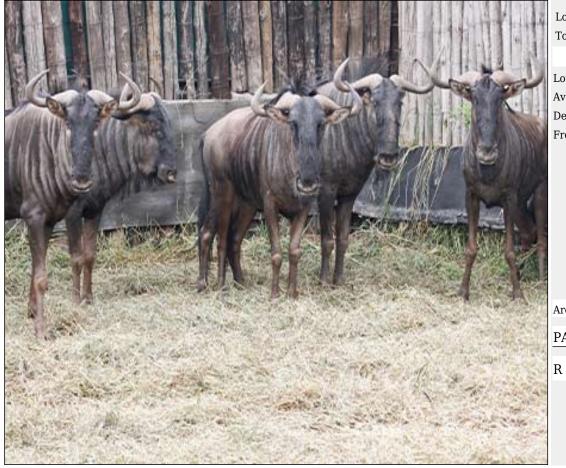

#### Lot 03-A022 (Per Unit) Blue Wildebeest - Bull

| Lot   | M | F | Т |
|-------|---|---|---|
| Total | 1 | 0 | 1 |

#### **ADDITIONAL INFORMATION:**

Lot Insurance: No Availability: In the Ring

Delivery Date: Subject to Payment

Free Kilometers included in bidding price:

Info 1:Blind in Right Eye

Area: Dorset

## EJRS TRADERS