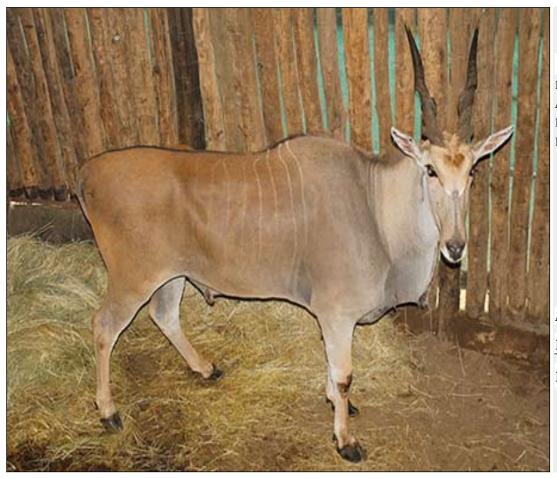

# Lot 12-A121 (Per Unit) Eland : Bushveld Livingstone -

| Lot   | М | F | Т |
|-------|---|---|---|
| Total | 1 | 0 | 1 |

## **ADDITIONAL INFORMATION:**

Lot Insurance: No
Availability: In the Ring

Delivery Date: Subject to Payment

Free Kilometers included in bidding price:

Area: Lephalale

## PARADYS HUNTING SAFARIS