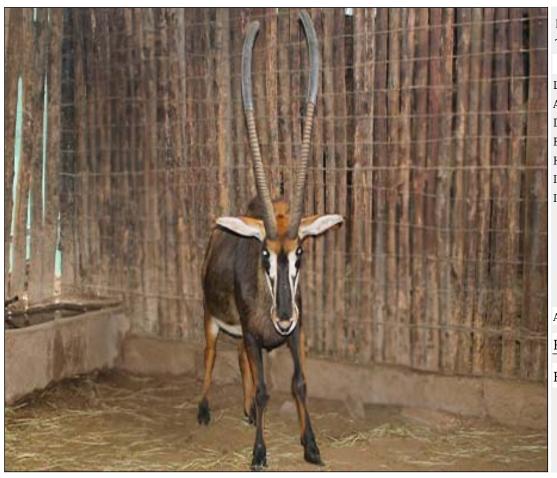

## Sable - Bull Lot 10-A084 (Per Unit)

| Lot   | M | F | Т |
|-------|---|---|---|
| Total | 1 | 0 | 1 |

#### **ADDITIONAL INFORMATION:**

Lot Insurance: No Availability: In the Ring

Delivery Date: Subject to Payment

Free Kilometers included in bidding price:

Area: Melkrivier

#### **BLACK STONE RANCHING**