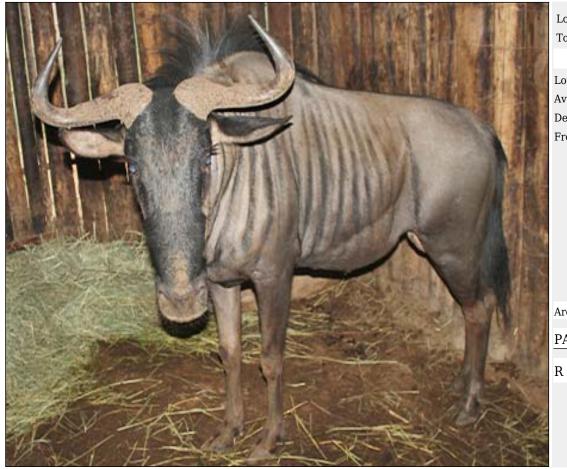

#### Lot 03-A022 (Per Unit) Blue Wildebeest - Bull

| Lot   | M | F | Т |
|-------|---|---|---|
| Total | 1 | 0 | 1 |

#### **ADDITIONAL INFORMATION:**

Lot Insurance: No Availability: In the Ring

Delivery Date: Subject to Payment

Free Kilometers included in bidding price:

Info 1:Blind in Right Eye

Area: Dorset

## EJRS TRADERS