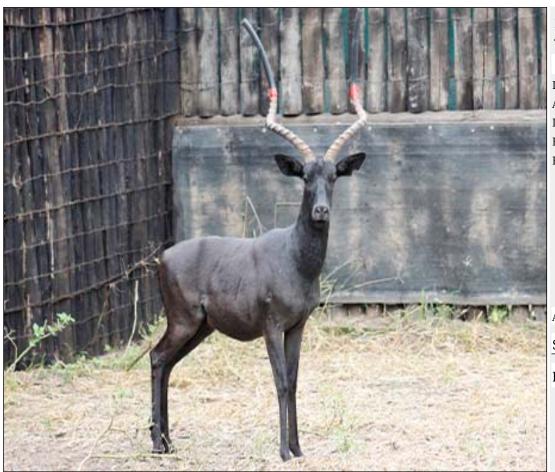

## Impala: Black - Ram: plus 21 Lot 02-A002 (Per Unit)

| Lot   | M | F | T |
|-------|---|---|---|
| Total | 1 | 0 | 1 |

## **ADDITIONAL INFORMATION:**

Lot Insurance: No Availability: In the Ring

Delivery Date: Subject to Payment

Free Kilometers included in bidding price:

Horns length:21 inch

Area: Vaalwater

#### WEST DUNES GAME & HUNT