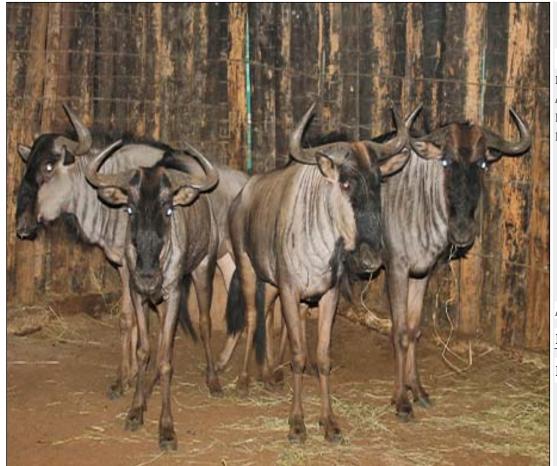

#### Lot 03-A022 (Per Unit) Blue Wildebeest - Bull

| Lot   | M | F | Т |
|-------|---|---|---|
| Total | 1 | 0 | 1 |

#### **ADDITIONAL INFORMATION:**

Lot Insurance: No Availability: In the Ring

Delivery Date: Subject to Payment

Free Kilometers included in bidding price:

Info 1:Blind in Right Eye

Area: Dorset

## EJRS TRADERS