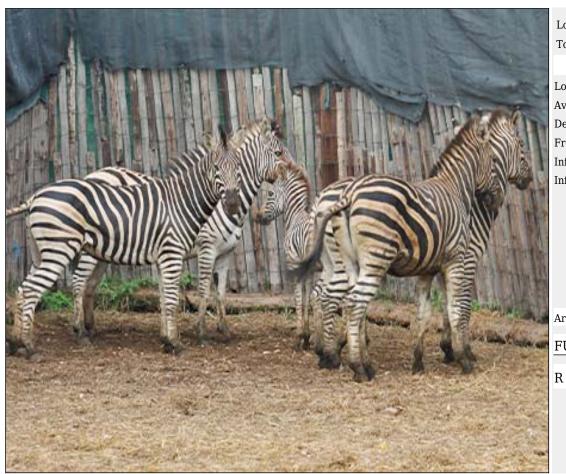

### Zebra: Burchells - Family Lot 17-A008 (Per Unit)

| Lot   | M | F | Т |
|-------|---|---|---|
| Total | 4 | 1 | 5 |

### **ADDITIONAL INFORMATION:**

Lot Insurance: No Availability: In the Ring

Delivery Date: Subject to Payment

Free Kilometers included in bidding price:

Info 1:3 x Stallions, 1 x Colt

Info 2:1 x Mare

Area: Sentrum

### FUTURE GENETIC GAME