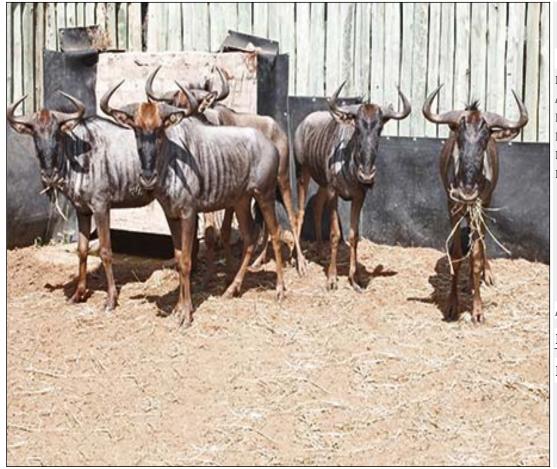

#### Lot 03-A028 (Per Unit) Blue Wildebeest - Family Group

| Lot   | M | F | Т  |
|-------|---|---|----|
| Total | 1 | 9 | 10 |

#### **ADDITIONAL INFORMATION:**

Lot Insurance: No Availability: In the Ring

Delivery Date: Subject to Payment

Free Kilometers included in bidding price:

Info 1:1 x Bull Calf

Info 2:5 x Cows, 4 x Heifer Calves

Area: Lephalale