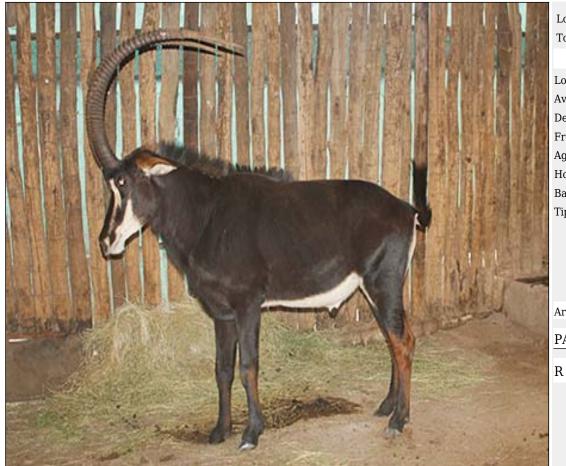

## Sable - Bull Lot 10-A084 (Per Unit)

| Lot   | M | F | Т |
|-------|---|---|---|
| Total | 1 | 0 | 1 |

#### **ADDITIONAL INFORMATION:**

Lot Insurance: No Availability: In the Ring

Delivery Date: Subject to Payment

Free Kilometers included in bidding price:

Area: Melkrivier

#### **BLACK STONE RANCHING**