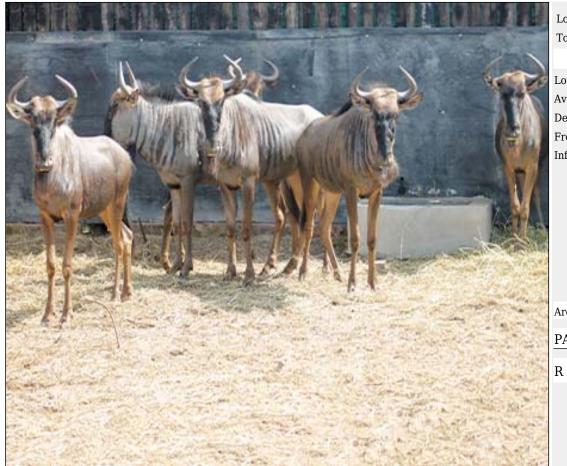

#### Lot 03-A022 (Per Unit) Blue Wildebeest - Bull

| Lot   | M | F | Т |
|-------|---|---|---|
| Total | 1 | 0 | 1 |

#### **ADDITIONAL INFORMATION:**

Lot Insurance: No Availability: In the Ring

Delivery Date: Subject to Payment

Free Kilometers included in bidding price:

Info 1:Blind in Right Eye

Area: Dorset

## EJRS TRADERS