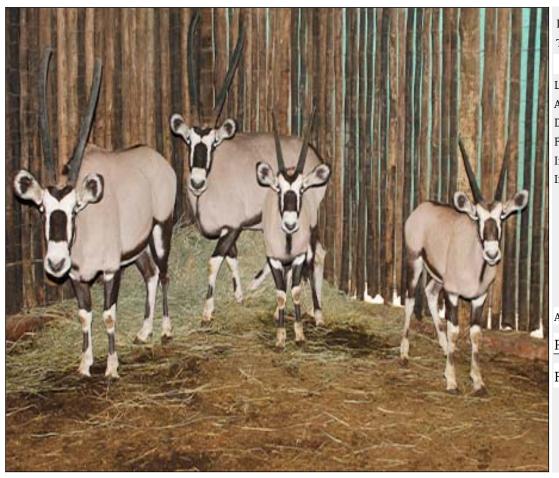

#### Gemsbuck : Bushveld - Family Lot 11-A019 (Per Unit)

| Lot   | M | F | Т |
|-------|---|---|---|
| Total | 1 | 3 | 4 |

## **ADDITIONAL INFORMATION:**

Lot Insurance: No Availability: In the Ring

Delivery Date: Subject to Payment

Free Kilometers included in bidding price:

Info 1:1 x Young Bull

Info 2:2 x Cows, 1 x Young Heifer

Area: Lephalale

## PARADYS HUNTING SAFARIS