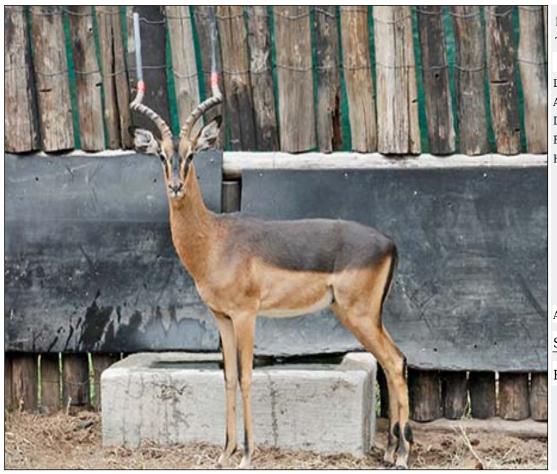

## Lot 01-A001 (Per Unit) Impala - Ram : plus 21 inches

Lot Total

### **ADDITIONAL INFORMATION:**

Lot Insurance: No Availability: In the Ring

Delivery Date: Subject to Payment

Free Kilometers included in bidding price:

Horns length:21 inch

Area: Bulgerivier