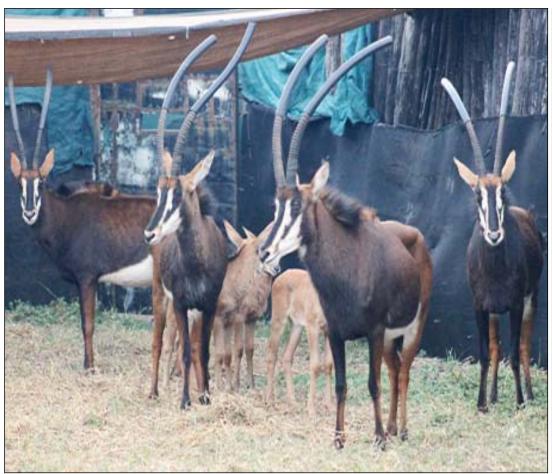

## Sable - Bull Lot 10-A084 (Per Unit)

| Lot   | M | F | Т |
|-------|---|---|---|
| Total | 1 | 0 | 1 |

#### **ADDITIONAL INFORMATION:**

Lot Insurance: No Availability: In the Ring

Delivery Date: Subject to Payment

Free Kilometers included in bidding price:

Area: Melkrivier

#### **BLACK STONE RANCHING**