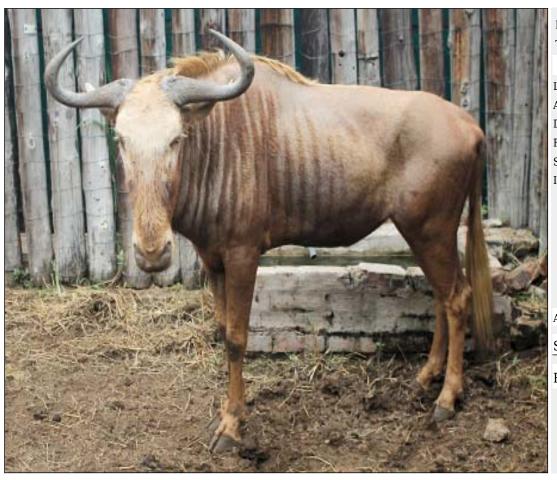

#### Blue Wildebeest: Golden King -Lot 04-A024 (Per Unit)

| Lot   | M | F | Т |
|-------|---|---|---|
| Total | 1 | 0 | 1 |

#### **ADDITIONAL INFORMATION:**

Lot Insurance: No Availability: In the Ring

Delivery Date: Subject to Payment

Free Kilometers included in bidding price:

Spread of Horns:27 4/8 inch Info 1:Blind in Right Eye

Area: Bulgerivier

### SILENT VALLEY