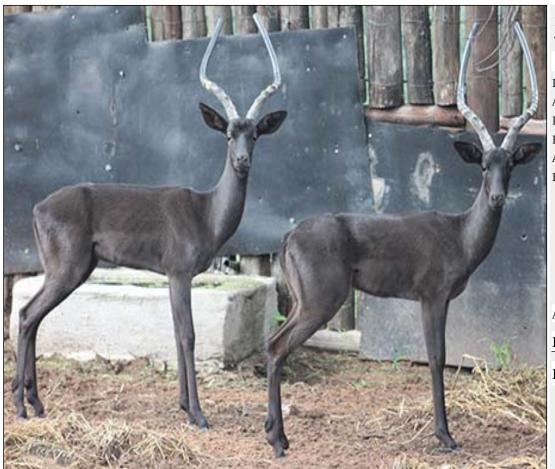

## Lot 02-A064 (Per Unit) Impala : Black - Ram

| Lot   | M | F | Т |
|-------|---|---|---|
| Total | 2 | 0 | 2 |

## **ADDITIONAL INFORMATION:**

Lot Insurance: No Availability: In the Ring

Delivery Date: Subject to Payment

Free Kilometers included in bidding price:

Area: Mookgophong

#### AFRICAN WILDLIFE AUCTIONS