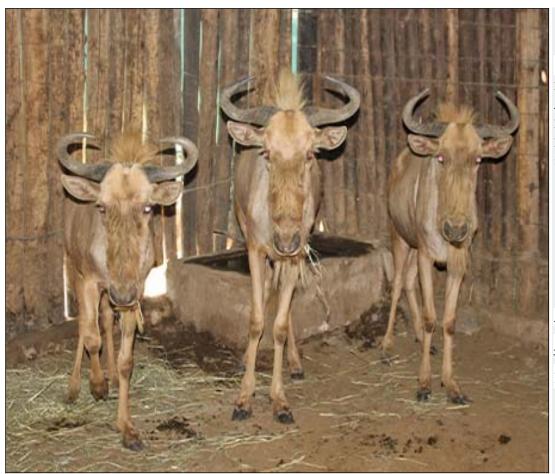

### Blue Wildebeest - Bull : Sub-Lot 03-A092 (Per Unit)

| Lot   | M | F | T |
|-------|---|---|---|
| Total | 2 | 0 | 2 |

## **ADDITIONAL INFORMATION:**

Lot Insurance: No Availability: In the Ring

Delivery Date: Subject to Payment

Free Kilometers included in bidding price:

Info 1:1 x Sub- Adult Bull Info 2:1 x Young Bull

Info 3:Sub Bull Blind in Left eye

Area: Vaalwater

EJRS TRADERS