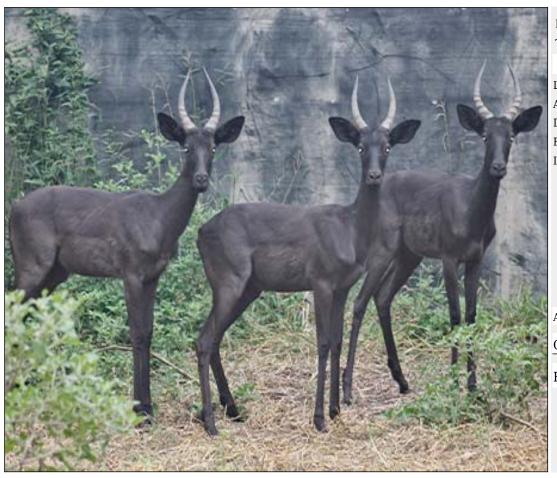

### Impala : Black - Ram Lot 02-A062 (Per Unit)

| Lot   | М | F | Т |
|-------|---|---|---|
| Total | 2 | 0 | 2 |

## **ADDITIONAL INFORMATION:**

Lot Insurance: No Availability: In the Ring

Delivery Date: Subject to Payment

Free Kilometers included in bidding price:

Info 1:1 x Ram 20 in. - 21 in.

Area: Sun City