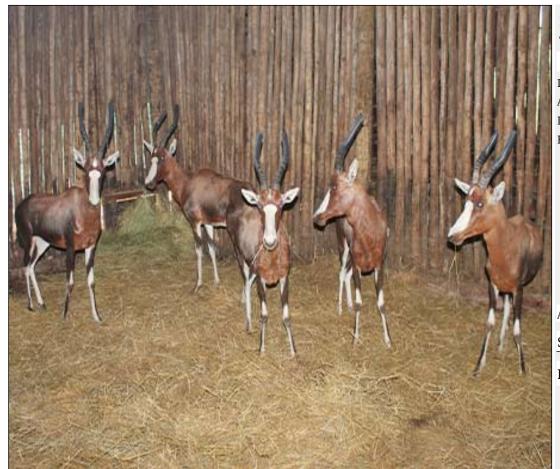

#### Blesbuck : Bushveld - Ram : 15 Lot 19-A006 (Per Unit)

| Lot   | M | F | Т |
|-------|---|---|---|
| Total | 3 | 0 | 3 |

#### **ADDITIONAL INFORMATION:**

Lot Insurance: No Availability: In the Ring

Delivery Date: Subject to Payment

Free Kilometers included in bidding price: Horns length:15 6/8, 16 2/8 and 17 in.

Area: Modimolle

#### KOLOBE WILD