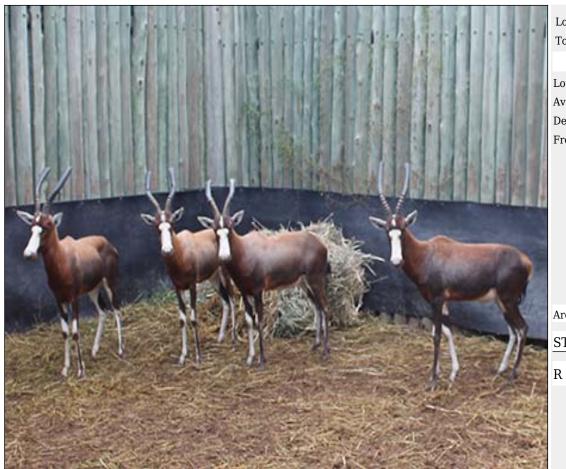

very Date: Subject to Payment

Free Kilometers included in bidding price: Info 1:6 x Adult Ewes, 1 x Sub-Adult Ewe

Area: Kroonstad

STEYL WILD







#### Blesbuck: White - Ram Lot 20-A026 (Per Unit)



| Lot   | M | F | Т |
|-------|---|---|---|
| Total | 3 | 0 | 3 |

#### **ADDITIONAL INFORMATION:**

Lot Insurance: No Availability: In the Ring

Delivery Date: Subject to Payment

Free Kilometers included in bidding price:

Area: Kroonstad





#### Lot 20-A027 (Per Unit) Blesbuck - Ram



| Lot   | M     | F | Т |
|-------|-------|---|---|
| Total | <br>5 | 0 | 5 |

#### **ADDITIONAL INFORMATION:**

Lot Insurance: No Availability: In the Ring

Delivery Date: Subject to Payment

Free Kilometers included in bidding price:

Area: Kroonstad







#### Lot 20-A028 (Per Unit) Blesbuck - Ram



| Lot   | M | F | Т |
|-------|---|---|---|
| Total | 4 | 0 | 4 |

#### **ADDITIONAL INFORMATION:**

Lot Insurance: No Availability: In the Ring

Delivery Date: Subject to Payment

Free Kilometers included in bidding price:

Area: Kroonstad







### Lot 20-A029 (Per Unit) Blesbuck - Ram



| Lot   | M | F | T |
|-------|---|---|---|
| Total | 6 | 0 | 6 |

#### **ADDITIONAL INFORMATION:**

Lot Insurance: No Availability: In the Ring

Delivery Date: Subject to Payment

Free Kilometers included in bidding price:

Area: Kroonstad







### Lot 20-A031 (Per Unit) Blesbuck - Ram



| Lot   | M | F | Т |
|-------|---|---|---|
| Total | 5 | 0 | 5 |

#### **ADDITIONAL INFORMATION:**

Lot Insurance: No Availability: In the Ring

Delivery Date: Subject to Payment

Free Kilometers included in bid