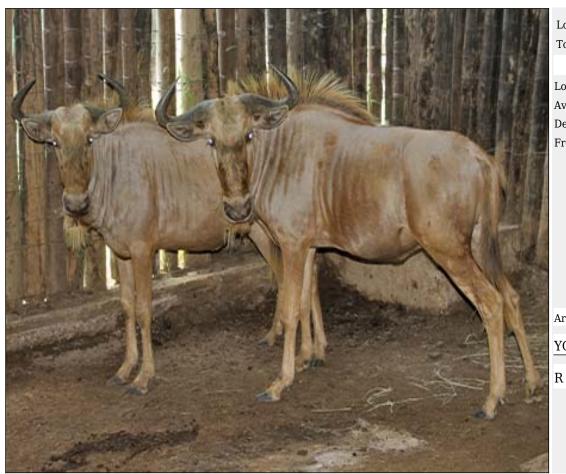

### Blue Wildebeest - Bull : Sub-Lot 03-A092 (Per Unit)

| Lot   | M | F | T |
|-------|---|---|---|
| Total | 2 | 0 | 2 |

## **ADDITIONAL INFORMATION:**

Lot Insurance: No Availability: In the Ring

Delivery Date: Subject to Payment

Free Kilometers included in bidding price:

Info 1:1 x Sub- Adult Bull Info 2:1 x Young Bull

Info 3:Sub Bull Blind in Left eye

Area: Vaalwater

EJRS TRADERS