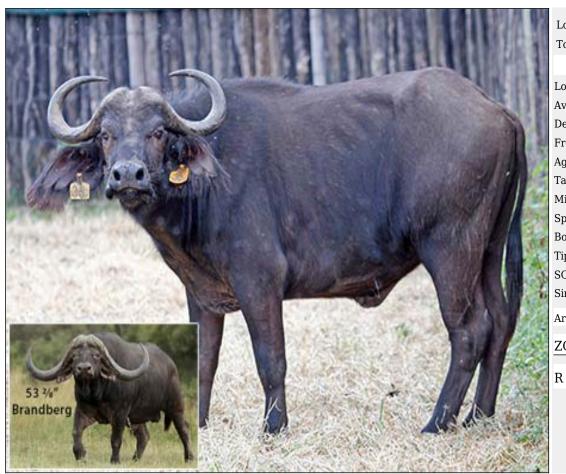

# Lot 08-A083 (Per Unit) Buffalo - Bull : 41 inches plus

 Lot
 M
 F
 T

 Total
 1
 0
 1

#### **ADDITIONAL INFORMATION:**

Lot Insurance: No Availability: In the Ring

Delivery Date: Subject to Payment

Free Kilometers included in bidding price:

Age of Animal:5Y 10M

Tag number:No Tag (Orange 9.01) Microchip number:945000002105060

Spread of Horns:41 in.

Boss of Horns:L+R: 16 2/8 in.

Tip to Tip of Horns:82 in. / Inner T-T: 28 in.

SCI measurement of Horns:114 4/8 in.

Sire/Father of animal:Chimoyo Bull

Area: Gravelotte

#### CHIMOYO GAME RANCH