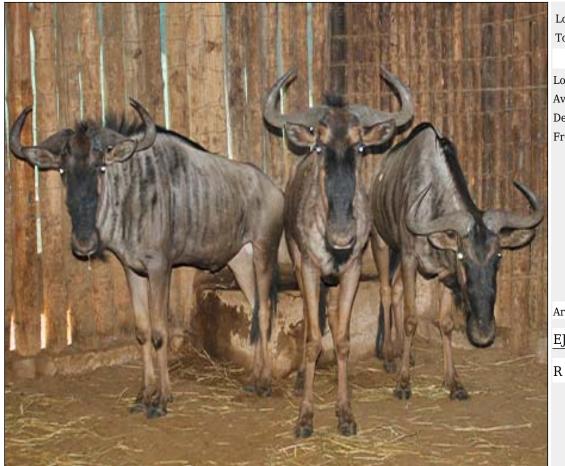

### Lot 03-A093 (Per Unit) Blue Wildebeest - Bull

| Lot   | M  | F | Т |
|-------|----|---|---|
| Total | 2. | 0 | 2 |

#### **ADDITIONAL INFORMATION:**

Lot Insurance: No Availability: In the Ring

Delivery Date: Subject to Payment

Free Kilometers included in bidding price:

Area: Vaalwater