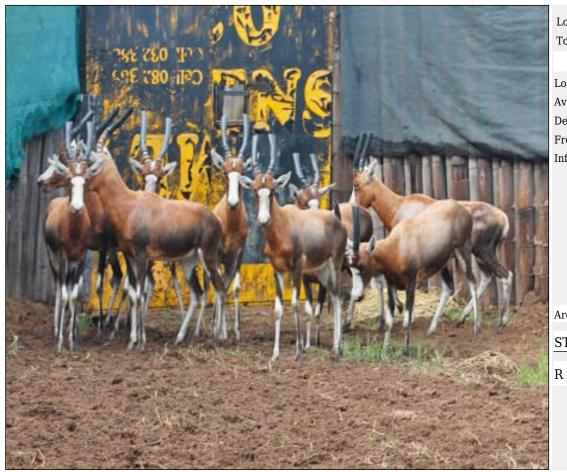

#### Blesbuck - Ewe Lot 20-A024 (Per Unit)

| Lot   | M | F  | T  |
|-------|---|----|----|
| Total | 0 | 10 | 10 |

#### **ADDITIONAL INFORMATION:**

Lot Insurance: No Availability: In the Ring

Delivery Date: Subject to Payment

Free Kilometers included in bidding price: Info 1:8 x Adult Ewes, 2 x Sub-Adult Ewes Info 2:1 Ewe with Broken Right Horn

Area: Kroonstad