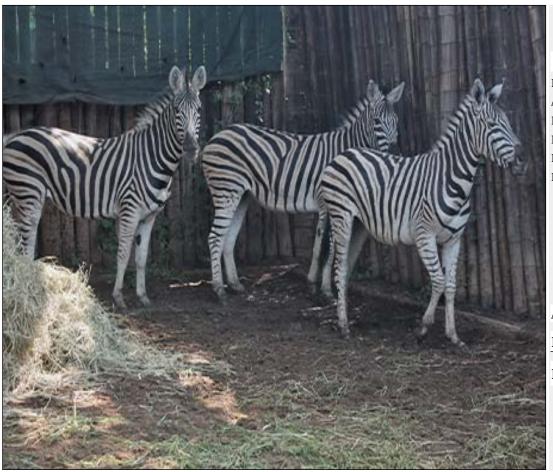

### Lot 17-A129 (Per Unit) Zebra : Burchells - Stallion

| Lot   | M | F | Т |
|-------|---|---|---|
| Total | 3 | 0 | 3 |

#### **ADDITIONAL INFORMATION:**

Lot Insurance: No Availability: In the Ring

Delivery Date: Subject to Payment

Free Kilometers included in bidding price:

Info 1:2 x Adult Stallions Info 2:1 x Sub-Adult Stallion

Area: Vaalwater

EJRS TRADERS