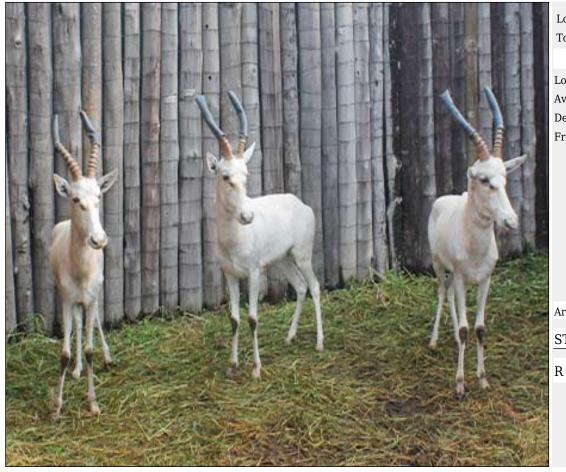

#### Lot 20-A021 (Per Unit) Blesbuck: White - Ram

| Lot   | M | F | Т |
|-------|---|---|---|
| Total | 3 | 0 | 3 |

#### **ADDITIONAL INFORMATION:**

Lot Insurance: No Availability: In the Ring

Delivery Date: Subject to Payment

Free Kilometers included in bidding price:

Area: Kroonstad