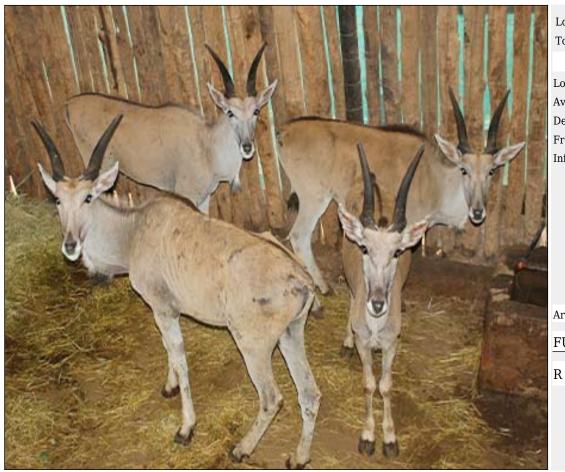

#### Eland - Heifer Lot 13-A118 (Per Unit)

| Lot   | M | F | Т |
|-------|---|---|---|
| Total | 0 | 3 | 3 |

#### **ADDITIONAL INFORMATION:**

Lot Insurance: No Availability: In the Ring

Delivery Date: Subject to Payment

Free Kilometers included in bidding price:

Area: Zeerust

#### FUTURE GENETIC GAME