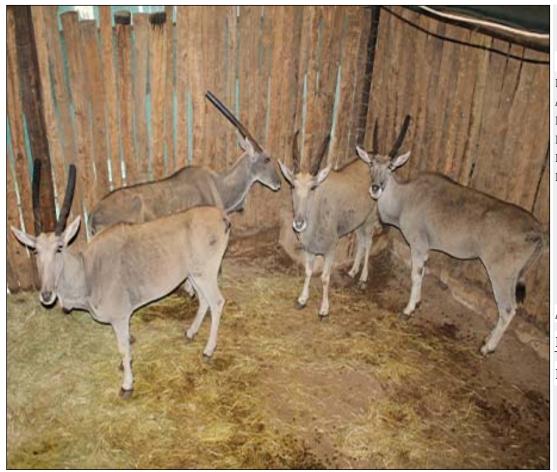

#### Eland - Heifer Lot 13-A118 (Per Unit)

| Lot   | M | F | Т |
|-------|---|---|---|
| Total | 0 | 3 | 3 |

#### **ADDITIONAL INFORMATION:**

Lot Insurance: No Availability: In the Ring

Delivery Date: Subject to Payment

Free Kilometers included in bidding price:

Area: Zeerust

#### FUTURE GENETIC GAME