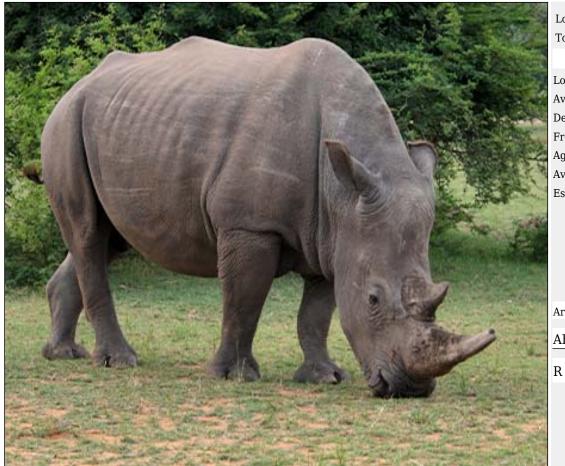

#### Rhino: White - Bull Lot 09-C002 (Per Unit)

| Lot   | М | F | Т |
|-------|---|---|---|
| Total | 1 | 0 | 1 |

#### **ADDITIONAL INFORMATION:**

Lot Insurance: No

Availability: On Catalogue

Delivery Date: Subject to Payment

Free Kilometers included in bidding price:

Age of Animal:15Y Availability:Immediately

Estimate Delivery Date:Subject to Permits

Area: Unknown

# AFRICAN WILDLIFE AUCTIONS