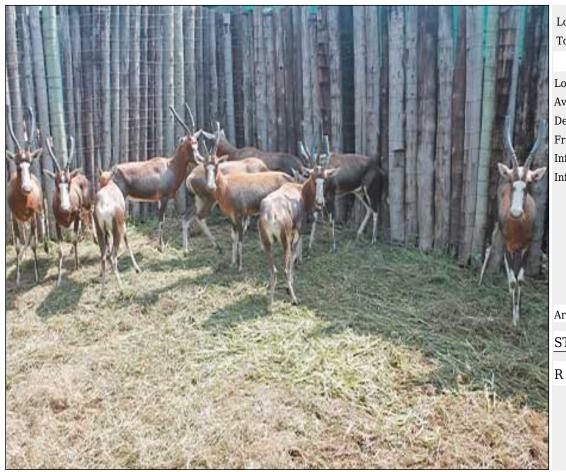

# Lot 20-A010 (Per Unit) Blesbuck - Ewe

| Lot   | M | F | Т |
|-------|---|---|---|
| Total | 0 | 5 | 5 |

#### **ADDITIONAL INFORMATION:**

Lot Insurance: No Availability: In the Ring

Delivery Date: Subject to Payment

Free Kilometers included in bidding price:

Area: Kroonstad

STEYL WILD