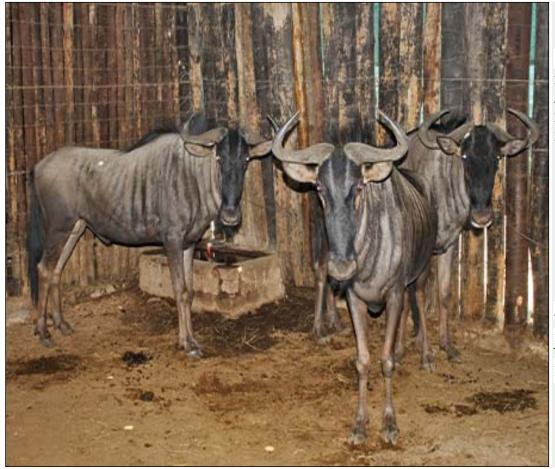

### Blue Wildebeest - Bull Lot 03-A094 (Per Unit)

| Lot   | M | F | Т |
|-------|---|---|---|
| Total | 3 | 0 | 3 |

## **ADDITIONAL INFORMATION:**

Lot Insurance: No Availability: In the Ring

Delivery Date: Subject to Payment

Free Kilometers included in bidding price:

Area: Vaalwater