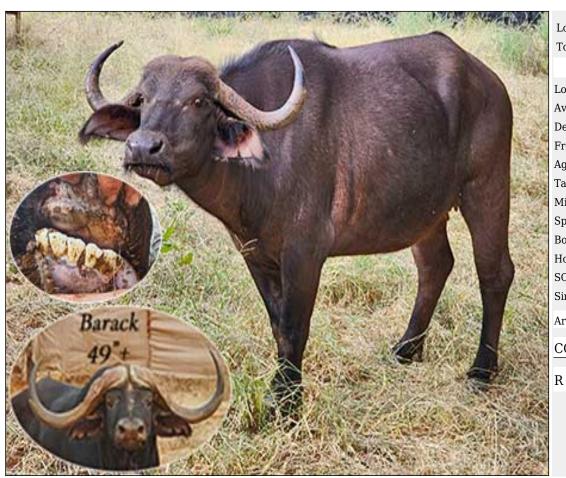

#### Lot 08-C005 (Per Unit) Buffalo - Cow : 31 inches plus

| Lot   | M | F | Т |
|-------|---|---|---|
| Total | 0 | 1 | 1 |

#### **ADDITIONAL INFORMATION:**

Lot Insurance: No

Availability: On Catalogue

Delivery Date: Subject to Payment

Free Kilometers included in bidding price:

Age of Animal:5Y

Tag number:9

Microchip number:2101181479

Spread of Horns:31 6/8 in.

Boss of Horns:L+R: 7 in.

Horns length:62 in.

SCI measurement of Horns:76 in.

Sire/Father of animal:49 in.+ Barack

Area: Alldays

#### **COVENTRY GAME FARM**