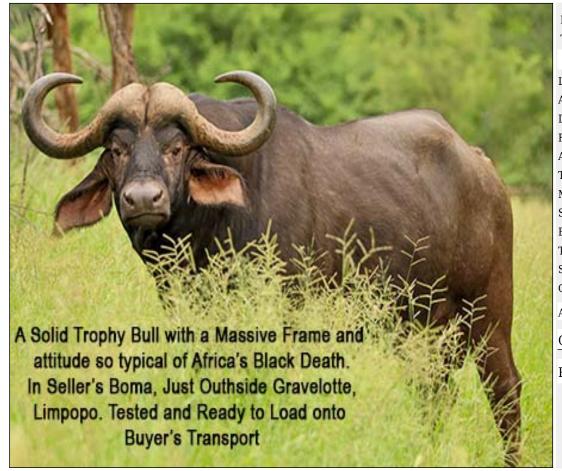

# Lot 08-A083 (Per Unit) Buffalo - Bull : 41 inches plus

 Lot
 M
 F
 T

 Total
 1
 0
 1

#### **ADDITIONAL INFORMATION:**

Lot Insurance: No Availability: In the Ring

Delivery Date: Subject to Payment

Free Kilometers included in bidding price:

Age of Animal:5Y 10M

Tag number:No Tag (Orange 9.01) Microchip number:945000002105060

Spread of Horns:41 in.

Boss of Horns:L+R: 16 2/8 in.

Tip to Tip of Horns:82 in. / Inner T-T: 28 in.

SCI measurement of Horns:114 4/8 in.

Sire/Father of animal:Chimoyo Bull

Area: Gravelotte

#### CHIMOYO GAME RANCH