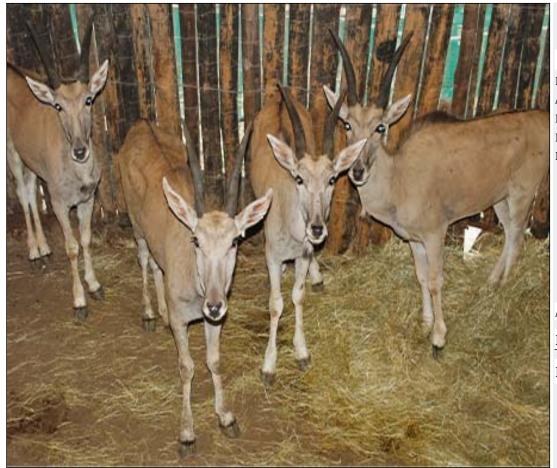

#### Eland - Heifer Lot 13-A118 (Per Unit)

| Lot   | M | F | Т |
|-------|---|---|---|
| Total | 0 | 3 | 3 |

#### **ADDITIONAL INFORMATION:**

Lot Insurance: No Availability: In the Ring

Delivery Date: Subject to Payment

Free Kilometers included in bidding price:

Area: Zeerust

#### FUTURE GENETIC GAME