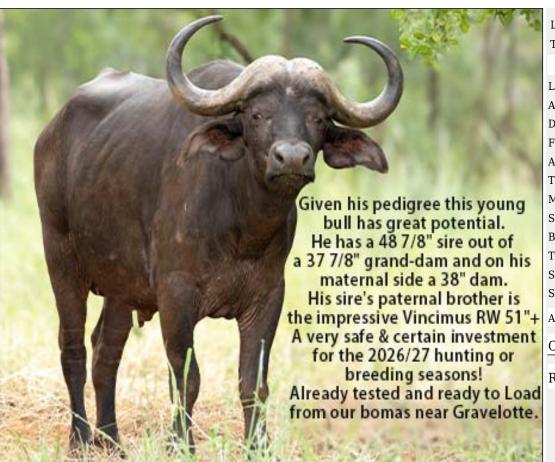

# Lot 08-A082 (Per Unit) Buffalo - Bull : 38 inches plus

| Lot   | M | F | Т |
|-------|---|---|---|
| Total | 1 | 0 | 1 |

#### ADDITIONAL INFORMATION:

Lot Insurance: No Availability: In the Ring

Delivery Date: Subject to Payment

Free Kilometers included in bidding price:

Age of Animal:7Y 2M Tag number:No Tag

Microchip number:945000001859193

Spread of Horns:38 3/8 in. Boss of Horns:L+R: 13 4/8 in.

Tip to Tip of Horns:81 4/8 in. / Inner T-T: 23 2/8 in.

SCI measurement of Horns:108 4/8 in. Dam/Mother Details:Moorddrift Cow

Area: Gravelotte

#### CHIMOYO GAME RANCH