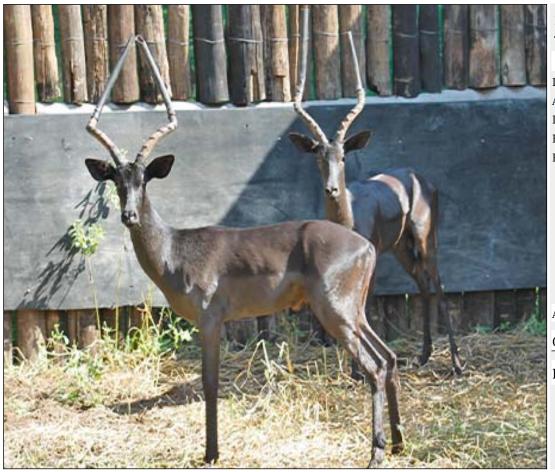

## Impala - Ram Lot 01-A063 (Per Unit)

| Lot   | M | F | T |
|-------|---|---|---|
| Total | 3 | 0 | 3 |

## **ADDITIONAL INFORMATION:**

Lot Insurance: No Availability: In the Ring

Delivery Date: Subject to Payment

Free Kilometers included in bidding price:

Horns length:20 in. - 21 in. Info 1:Marked with Black Tape