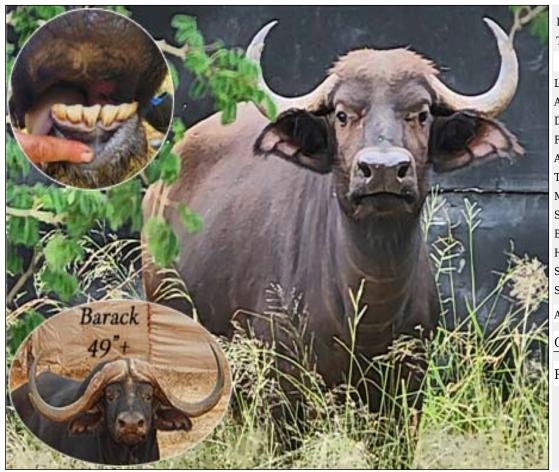

Spread of Horns:34 in.

Boss of Horns:L+R: 6 4/8 in.

Horns length:63 in.

SCI measurement of Horns:76 in.

Sire/Father of animal:49 in.+ Barack

Area: Alldays

#### **COVENTRY GAME FARM**