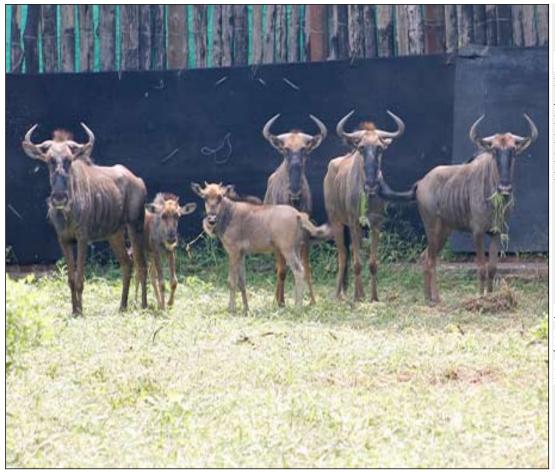

### Blue Wildebeest - Bull : Sub-Lot 03-A092 (Per Unit)

| Lot   | M | F | T |
|-------|---|---|---|
| Total | 2 | 0 | 2 |

## **ADDITIONAL INFORMATION:**

Lot Insurance: No Availability: In the Ring

Delivery Date: Subject to Payment

Free Kilometers included in bidding price:

Info 1:1 x Sub- Adult Bull Info 2:1 x Young Bull

Info 3:Sub Bull Blind in Left eye

Area: Vaalwater

EJRS TRADERS