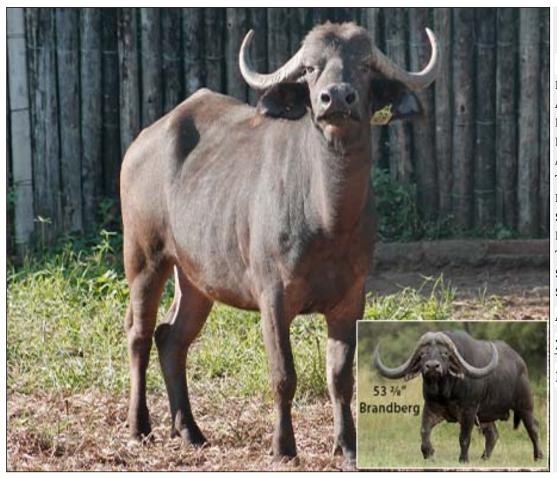

# Lot 08-A082 (Per Unit) Buffalo - Bull : 38 inches plus

| Lot   | M | F | Т |
|-------|---|---|---|
| Total | 1 | 0 | 1 |

#### ADDITIONAL INFORMATION:

Lot Insurance: No Availability: In the Ring

Delivery Date: Subject to Payment

Free Kilometers included in bidding price:

Age of Animal:7Y 2M Tag number:No Tag

Microchip number:945000001859193

Spread of Horns:38 3/8 in. Boss of Horns:L+R: 13 4/8 in.

Tip to Tip of Horns:81 4/8 in. / Inner T-T: 23 2/8 in.

SCI measurement of Horns:108 4/8 in. Dam/Mother Details:Moorddrift Cow

Area: Gravelotte

#### CHIMOYO GAME RANCH