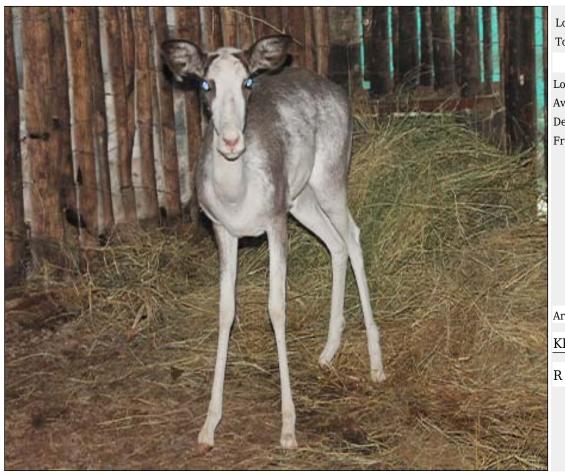

# Lot 02-A013(B) (Per Unit) Impala: Dappled - Ram: Sub-

| Lot   | M | F | Т |
|-------|---|---|---|
| Total | 1 | 0 | 1 |

## **ADDITIONAL INFORMATION:**

Lot Insurance: No Availability: In the Ring

Delivery Date: Subject to Payment

Free Kilometers included in bidding price:

Info 1:Sub-Adult Ram

Area: Rooibokkraal