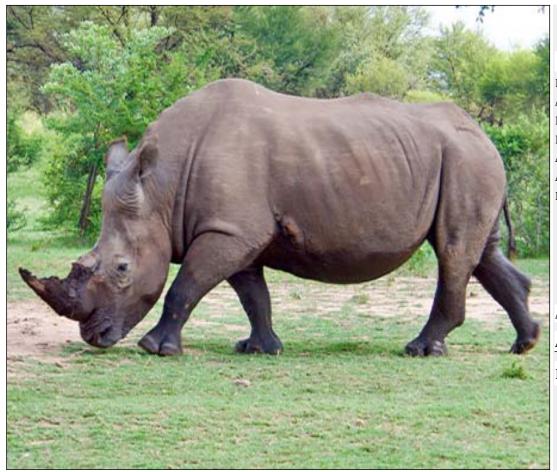

# Lot 09-C001 (Per Unit) Rhino: White - Bull

| Lot   | M | F | Т |
|-------|---|---|---|
| Total | 1 | 0 | 1 |

### **ADDITIONAL INFORMATION:**

Lot Insurance: No

Availability: On Catalogue

Delivery Date: Subject to Payment

Free Kilometers included in bidding price:

Age of Animal:11Y
Availability:Immediately

Estimate Delivery Date:Subject to Permits

Area: Unknown

### AFRICAN WILDLIFE AUCTIONS