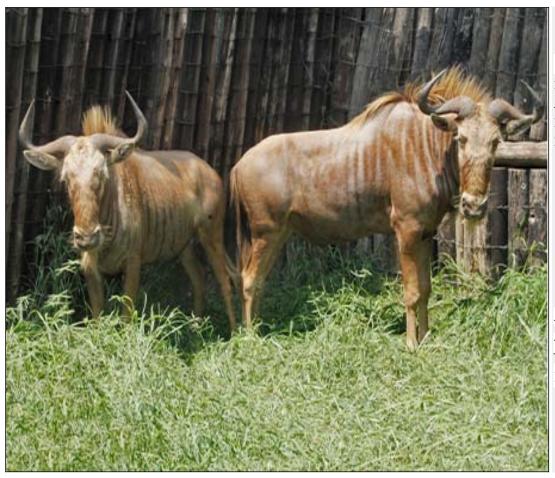

### Blue Wildebeest - Bull : Sub-Lot 03-A092 (Per Unit)

| Lot   | M | F | T |
|-------|---|---|---|
| Total | 2 | 0 | 2 |

## **ADDITIONAL INFORMATION:**

Lot Insurance: No Availability: In the Ring

Delivery Date: Subject to Payment

Free Kilometers included in bidding price:

Info 1:1 x Sub- Adult Bull Info 2:1 x Young Bull

Info 3:Sub Bull Blind in Left eye

Area: Vaalwater

EJRS TRADERS