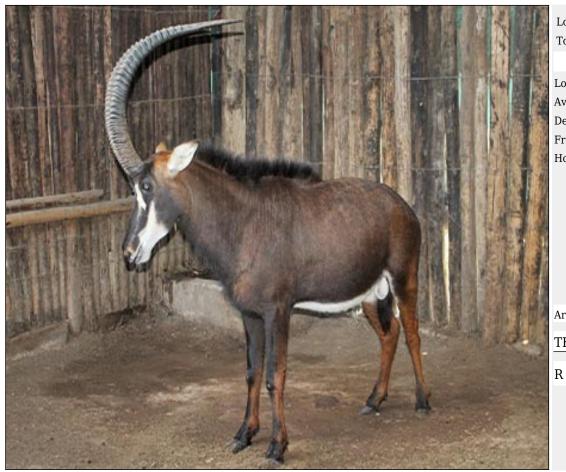

# Sable - Bull : 41 inches plus Lot 10-A087 (Per Unit)

| Lot   | M | F | Т |
|-------|---|---|---|
| Total | 1 | 0 | 1 |

#### **ADDITIONAL INFORMATION:**

Lot Insurance: No Availability: In the Ring

Delivery Date: Subject to Payment

Free Kilometers included in bidding price:

Horns length:41 4/8 in.

Area: Bela-Bela

#### THABA MANZI AVIATION