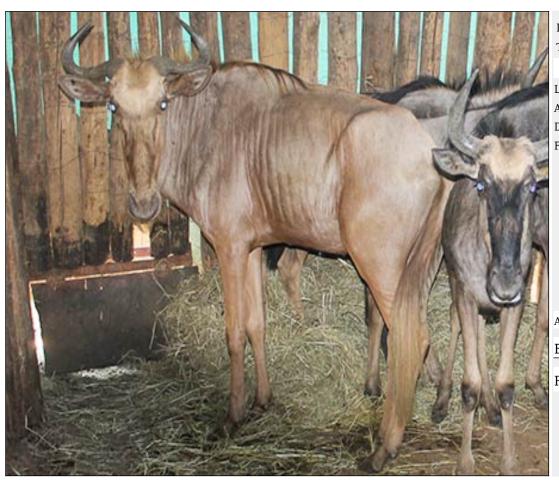

### Lot 03-A093 (Per Unit) Blue Wildebeest - Bull

| Lot   | M  | F | Т |
|-------|----|---|---|
| Total | 2. | 0 | 2 |

#### **ADDITIONAL INFORMATION:**

Lot Insurance: No Availability: In the Ring

Delivery Date: Subject to Payment

Free Kilometers included in bidding price:

Area: Vaalwater