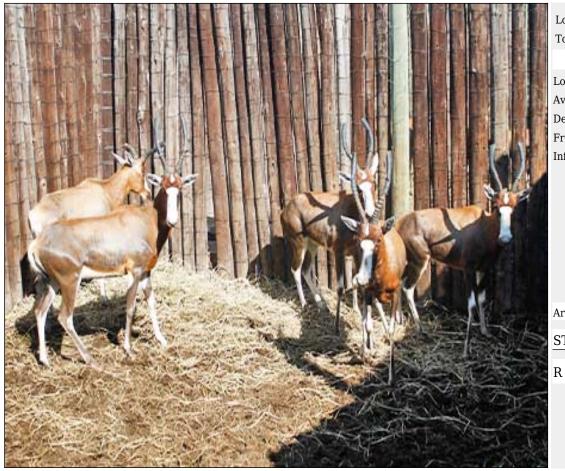

#### Lot 20-A027 (Per Unit) Blesbuck - Ram

| Lot   | M     | F | Т |
|-------|-------|---|---|
| Total | <br>5 | 0 | 5 |

#### **ADDITIONAL INFORMATION:**

Lot Insurance: No Availability: In the Ring

Delivery Date: Subject to Payment

Free Kilometers included in bidding price:

Area: Kroonstad