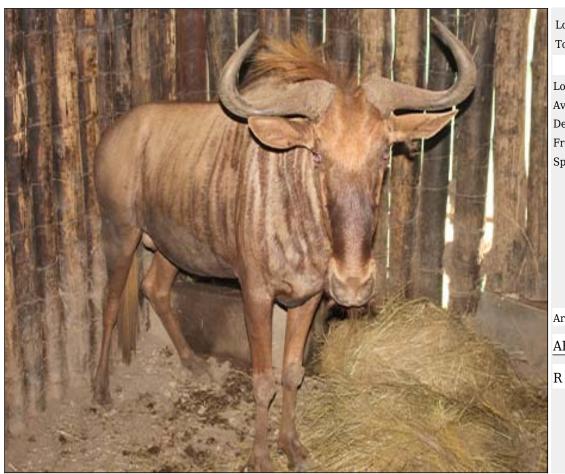

### Blue Wildebeest - Bull Lot 03-A094 (Per Unit)

| Lot   | M | F | Т |
|-------|---|---|---|
| Total | 3 | 0 | 3 |

## **ADDITIONAL INFORMATION:**

Lot Insurance: No Availability: In the Ring

Delivery Date: Subject to Payment

Free Kilometers included in bidding price:

Area: Vaalwater