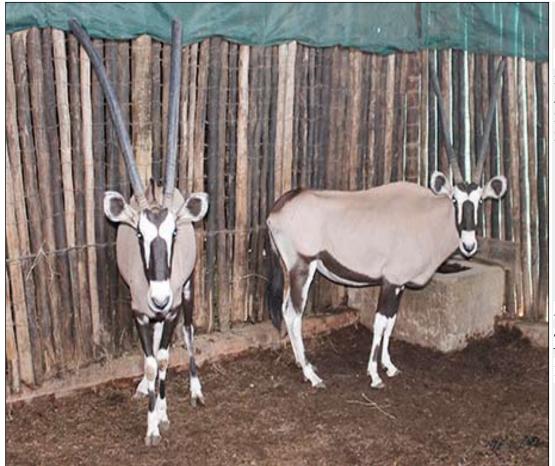

# Lot 11-A020 (Per Unit) Gemsbuck : Bushveld - Cow

| Lot   | М | F | Т |
|-------|---|---|---|
| Total | 0 | 2 | 2 |

#### **ADDITIONAL INFORMATION:**

Lot Insurance: No Availability: In the Ring

Delivery Date: Subject to Payment

Free Kilometers included in bidding price:

Area: Bela-Bela

#### THABA MANZI AVIATION