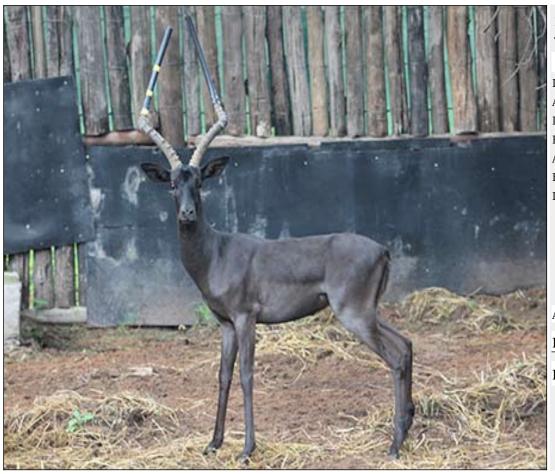

### Impala : Black - Ram Lot 02-A062 (Per Unit)

| Lot   | М | F | Т |
|-------|---|---|---|
| Total | 2 | 0 | 2 |

## **ADDITIONAL INFORMATION:**

Lot Insurance: No Availability: In the Ring

Delivery Date: Subject to Payment

Free Kilometers included in bidding price:

Info 1:1 x Ram 20 in. - 21 in.

Area: Sun City

#### **EXCLUSIVE VET**