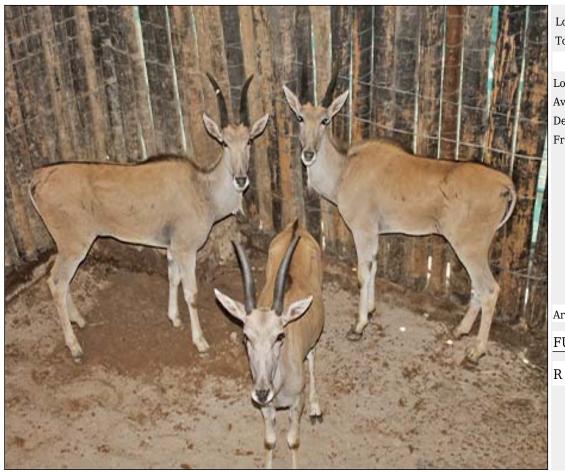

#### Eland - Heifer Lot 13-A118 (Per Unit)

| Lot   | M | F | Т |
|-------|---|---|---|
| Total | 0 | 3 | 3 |

#### **ADDITIONAL INFORMATION:**

Lot Insurance: No Availability: In the Ring

Delivery Date: Subject to Payment

Free Kilometers included in bidding price:

Area: Zeerust

#### FUTURE GENETIC GAME