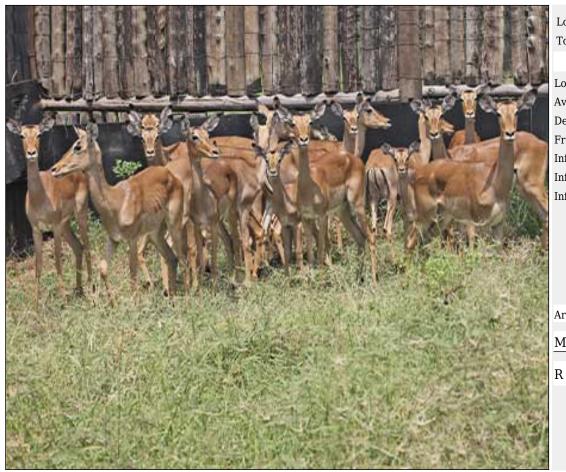

## Impala - Ram Lot 01-A063 (Per Unit)

| Lot   | M | F | T |
|-------|---|---|---|
| Total | 3 | 0 | 3 |

## **ADDITIONAL INFORMATION:**

Lot Insurance: No Availability: In the Ring

Delivery Date: Subject to Payment

Free Kilometers included in bidding price:

Horns length:20 in. - 21 in. Info 1:Marked with Black Tape

Area: Sun City