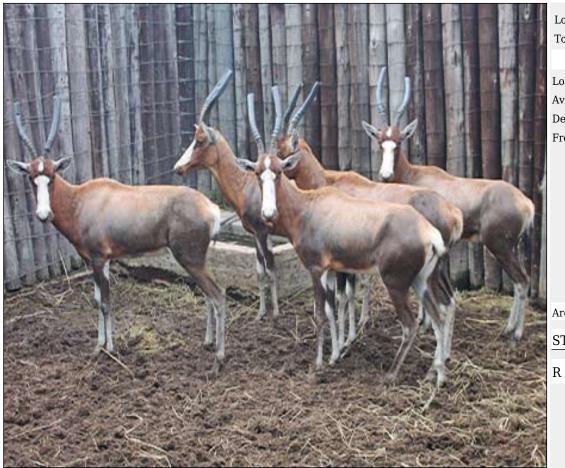

#### Lot 20-A028 (Per Unit) Blesbuck - Ram

| Lot   | M | F | Т |
|-------|---|---|---|
| Total | 4 | 0 | 4 |

#### **ADDITIONAL INFORMATION:**

Lot Insurance: No Availability: In the Ring

Delivery Date: Subject to Payment

Free Kilometers included in bidding price:

Area: Kroonstad