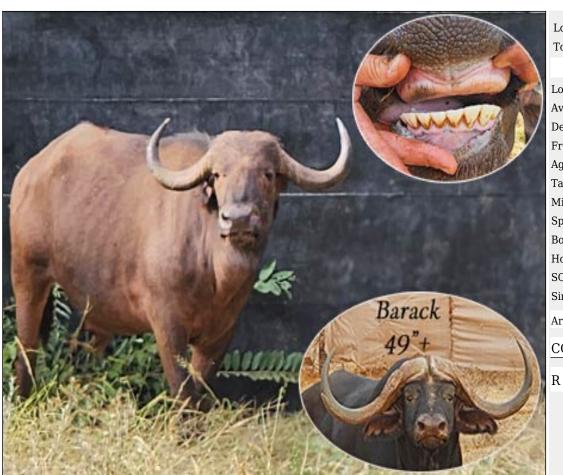

#### Lot 08-C004 (Per Unit) Buffalo - Cow : 34 inches plus

| Lot   | М | F | Т |
|-------|---|---|---|
| Total | 0 | 1 | 1 |

#### **ADDITIONAL INFORMATION:**

Lot Insurance: No

Availability: On Catalogue

Delivery Date: Subject to Payment

Free Kilometers included in bidding price:

Age of Animal:6Y

Tag number:6

Microchip number:2101181478

Spread of Horns:34 in.

Boss of Horns:L+R: 6 4/8 in.

Horns length:63 in.

SCI measurement of Horns:76 in.

Sire/Father of animal:49 in.+ Barack

Area: Alldays

#### **COVENTRY GAME FARM**