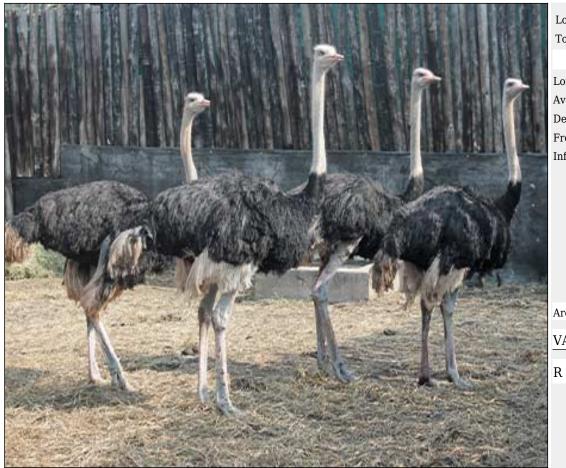

#### Lot 18-A074 (Per Unit) Ostrich - Male

| Lot   | M | F | Т |
|-------|---|---|---|
| Total | 4 | 0 | 4 |

#### **ADDITIONAL INFORMATION:**

Lot Insurance: No Availability: In the Ring

Delivery Date: Subject to Payment

Free Kilometers included in bidding price:

Info 1:1 x Male Slightly Cripple

Area: Cullinan

VALE AGRI

### Lot 18-A075 (Per Unit) Ostrich - Female

| Lot   | М | F | Т |
|-------|---|---|---|
| Total | 0 | 3 | 3 |

#### **ADDITIONAL INFORMATION:**

Lot Insurance: No Availability: In the Ring

Delivery Date: Subject to Payment

Free Kilometers included in bidding price: Info 1:1 x Female Cut on Neck - Treated

Area: Cullinan

VALE AGRI