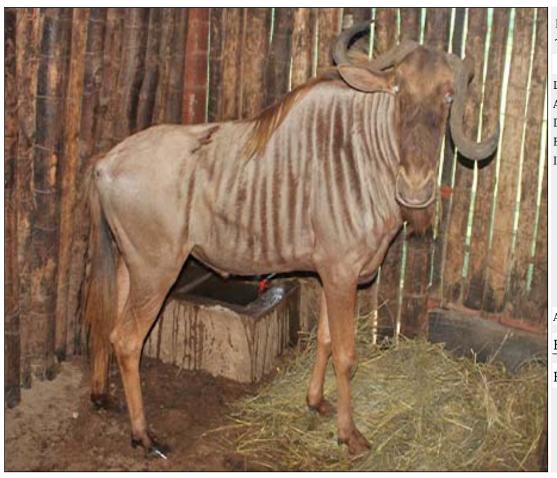

### Blue Wildebeest - Bull : Sub-Lot 03-A092 (Per Unit)

| Lot   | M | F | T |
|-------|---|---|---|
| Total | 2 | 0 | 2 |

## **ADDITIONAL INFORMATION:**

Lot Insurance: No Availability: In the Ring

Delivery Date: Subject to Payment

Free Kilometers included in bidding price:

Info 1:1 x Sub- Adult Bull Info 2:1 x Young Bull

Info 3:Sub Bull Blind in Left eye

Area: Vaalwater

EJRS TRADERS