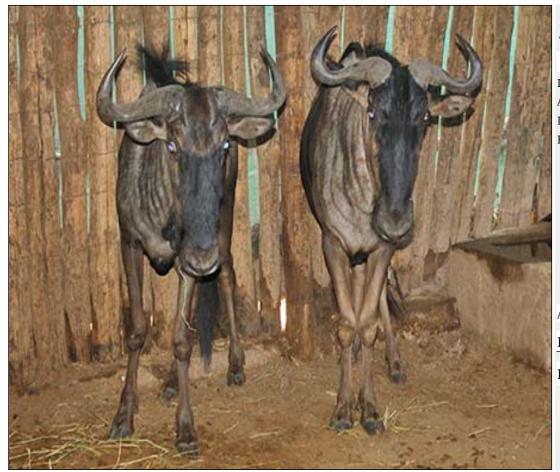

### Blue Wildebeest - Bull : Sub-Lot 03-A092 (Per Unit)

| Lot   | M | F | T |
|-------|---|---|---|
| Total | 2 | 0 | 2 |

## **ADDITIONAL INFORMATION:**

Lot Insurance: No Availability: In the Ring

Delivery Date: Subject to Payment

Free Kilometers included in bidding price:

Info 1:1 x Sub- Adult Bull Info 2:1 x Young Bull

Info 3:Sub Bull Blind in Left eye

Area: Vaalwater

EJRS TRADERS