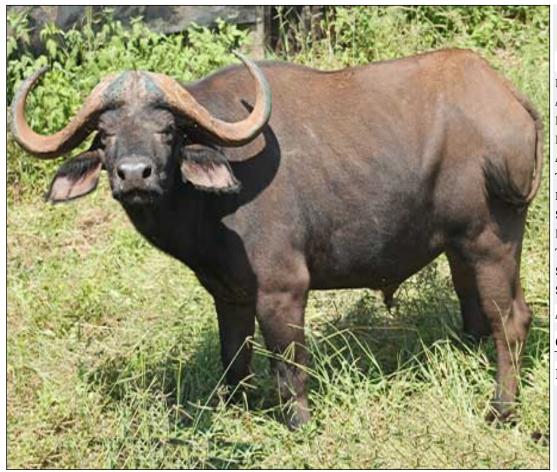

# Lot 08-A082 (Per Unit) Buffalo - Bull : 38 inches plus

| Lot   | M | F | Т |
|-------|---|---|---|
| Total | 1 | 0 | 1 |

#### ADDITIONAL INFORMATION:

Lot Insurance: No Availability: In the Ring

Delivery Date: Subject to Payment

Free Kilometers included in bidding price:

Age of Animal:7Y 2M Tag number:No Tag

Microchip number:945000001859193

Spread of Horns:38 3/8 in. Boss of Horns:L+R: 13 4/8 in.

Tip to Tip of Horns:81 4/8 in. / Inner T-T: 23 2/8 in.

SCI measurement of Horns:108 4/8 in. Dam/Mother Details:Moorddrift Cow

Area: Gravelotte

#### CHIMOYO GAME RANCH