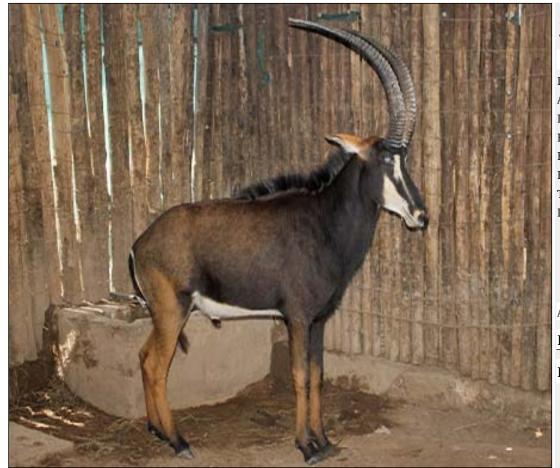

# Lot 10-A088 (Per Unit) Sable - Bull : 36 inches plus

| Lot   | M | F | T |
|-------|---|---|---|
| Total | 1 | 0 | 1 |

#### **ADDITIONAL INFORMATION:**

Lot Insurance: No Availability: In the Ring

Delivery Date: Subject to Payment

Free Kilometers included in bidding price: Horns length:L: 36 4/8 in. R: 36 1/8 in.

Base of Horns:9 2/8 in.
Tip to Tip of Horns:22 2/8 in.
Info 1:Blind in Right Eye

Area: Melkrivier

#### **BLACK STONE RANCHING**