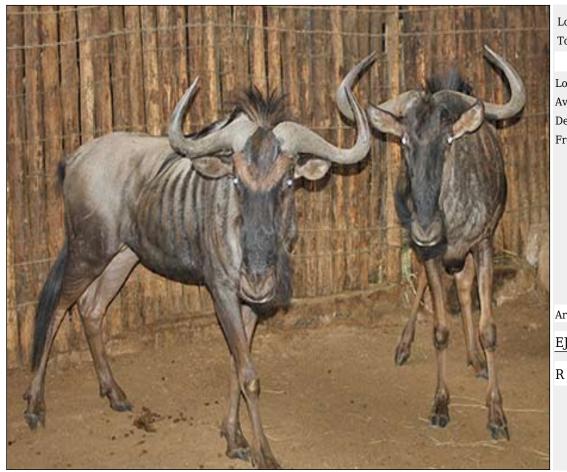

### Blue Wildebeest - Bull : Sub-Lot 03-A092 (Per Unit)

| Lot   | M | F | T |
|-------|---|---|---|
| Total | 2 | 0 | 2 |

## **ADDITIONAL INFORMATION:**

Lot Insurance: No Availability: In the Ring

Delivery Date: Subject to Payment

Free Kilometers included in bidding price:

Info 1:1 x Sub- Adult Bull Info 2:1 x Young Bull

Info 3:Sub Bull Blind in Left eye

Area: Vaalwater

EJRS TRADERS