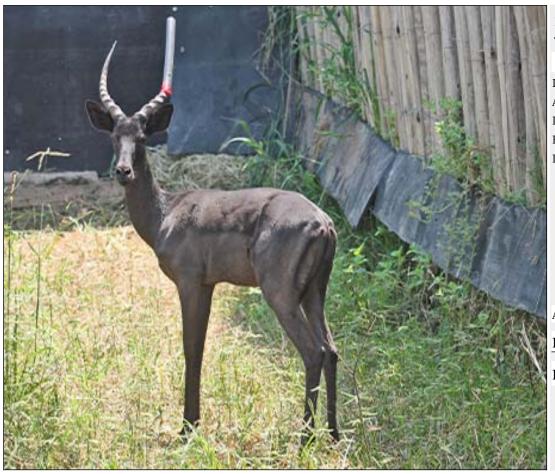

## Impala - Ram Lot 01-A063 (Per Unit)

| Lot   | M | F | T |
|-------|---|---|---|
| Total | 3 | 0 | 3 |

## **ADDITIONAL INFORMATION:**

Lot Insurance: No Availability: In the Ring

Delivery Date: Subject to Payment

Free Kilometers included in bidding price:

Horns length:20 in. - 21 in. Info 1:Marked with Black Tape

Area: Sun City