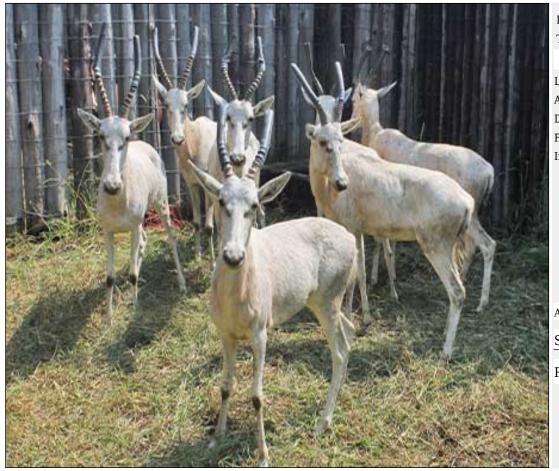

#### Blesbuck : White - Ewe Lot 20-A025 (Per Unit)

| Lot   | M | F | Т |
|-------|---|---|---|
| Total | 0 | 7 | 7 |

#### **ADDITIONAL INFORMATION:**

Lot Insurance: No Availability: In the Ring

Delivery Date: Subject to Payment

Free Kilometers included in bidding price: Info 1:6 x Adult Ewes, 1 x Sub-Adult Ewe

Area: Kroonstad

STEYL WILD