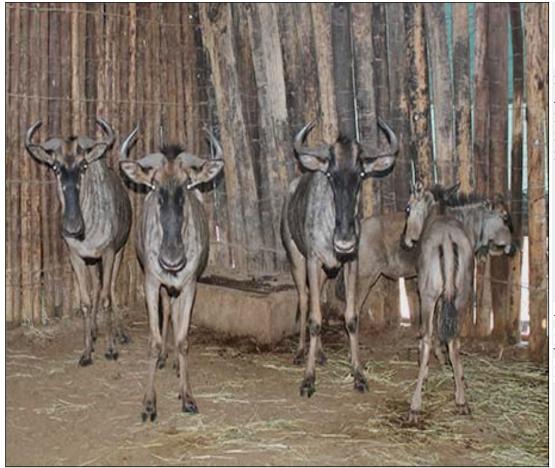

### Blue Wildebeest - Bull : Sub-Lot 03-A092 (Per Unit)

| Lot   | M | F | T |
|-------|---|---|---|
| Total | 2 | 0 | 2 |

## **ADDITIONAL INFORMATION:**

Lot Insurance: No Availability: In the Ring

Delivery Date: Subject to Payment

Free Kilometers included in bidding price:

Info 1:1 x Sub- Adult Bull Info 2:1 x Young Bull

Info 3:Sub Bull Blind in Left eye

Area: Vaalwater

EJRS TRADERS