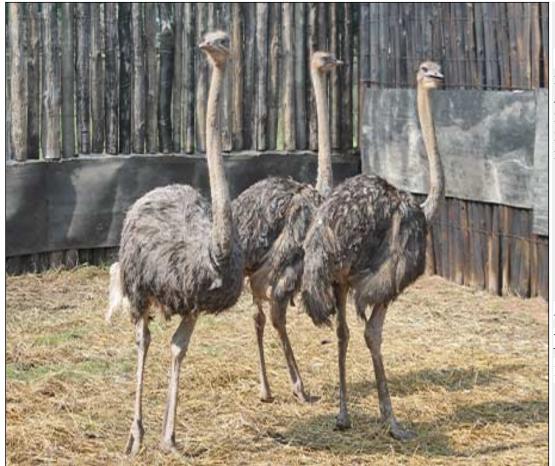

#### Lot 18-A074 (Per Unit) Ostrich - Male

| Lot   | M | F | Т |
|-------|---|---|---|
| Total | 4 | 0 | 4 |

#### **ADDITIONAL INFORMATION:**

Lot Insurance: No Availability: In the Ring

Delivery Date: Subject to Payment

Free Kilometers included in bidding price:

Info 1:1 x Male Slightly Cripple

Area: Cullinan

VALE AGRI

### Lot 18-A075 (Per Unit) Ostrich - Female

| Lot   | М | F | Т |
|-------|---|---|---|
| Total | 0 | 3 | 3 |

#### **ADDITIONAL INFORMATION:**

Lot Insurance: No Availability: In the Ring

Delivery Date: Subject to Payment

Free Kilometers included in bidding price: Info 1:1 x Female Cut on Neck - Treated

Area: Cullinan