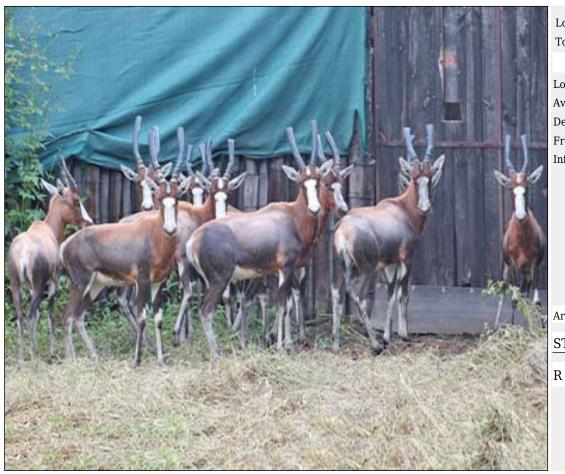

#### Blesbuck : Bushveld - Ram : 15 Lot 19-A006 (Per Unit)

| Lot   | M | F | Т |
|-------|---|---|---|
| Total | 3 | 0 | 3 |

#### **ADDITIONAL INFORMATION:**

Lot Insurance: No Availability: In the Ring

Delivery Date: Subject to Payment

Free Kilometers included in bidding price: Horns length:15 6/8, 16 2/8 and 17 in.

Area: Modimolle

#### KOLOBE WILD