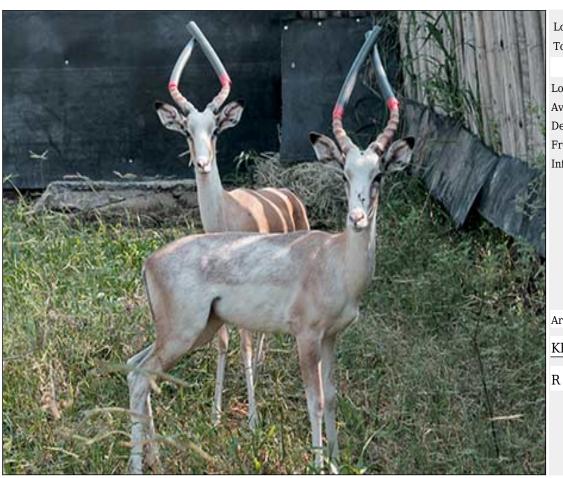

## Impala - Ram Lot 01-A063 (Per Unit)

| Lot   | M | F | T |
|-------|---|---|---|
| Total | 3 | 0 | 3 |

## **ADDITIONAL INFORMATION:**

Lot Insurance: No Availability: In the Ring

Delivery Date: Subject to Payment

Free Kilometers included in bidding price:

Horns length:20 in. - 21 in. Info 1:Marked with Black Tape

Area: Sun City