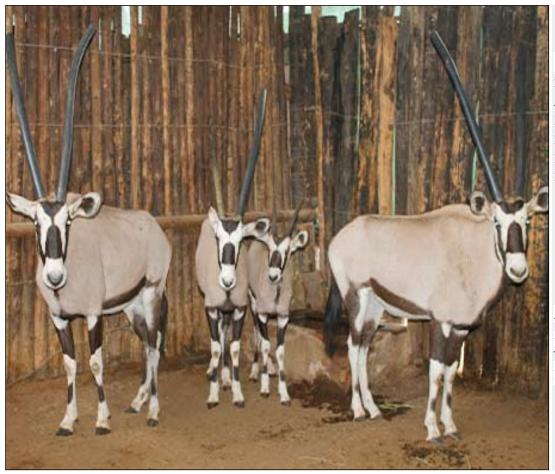

# Lot 11-A084(A) (Per Unit) Gemsbuck : Bushveld - Cow

Lot Total

### **ADDITIONAL INFORMATION:**

Lot Insurance: No Availability: In the Ring

Delivery Date: Subject to Payment

Free Kilometers included in bidding price:

Area: Alldays

#### ROOI IVOOR BOERDERY