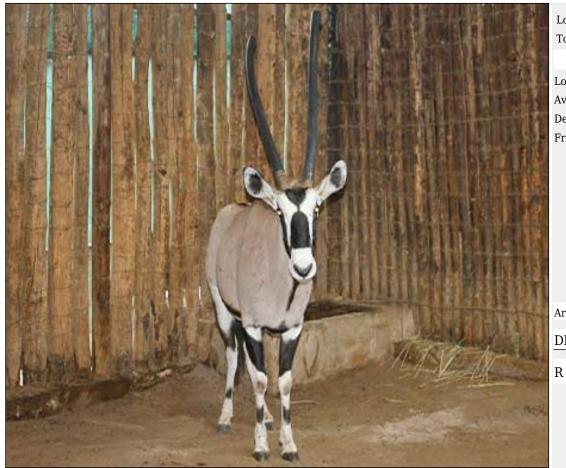

# Lot 11-A020 (Per Unit) Gemsbuck : Bushveld - Cow

| Lot   | М | F | Т |
|-------|---|---|---|
| Total | 0 | 2 | 2 |

#### **ADDITIONAL INFORMATION:**

Lot Insurance: No Availability: In the Ring

Delivery Date: Subject to Payment

Free Kilometers included in bidding price:

Area: Bela-Bela

#### THABA MANZI AVIATION