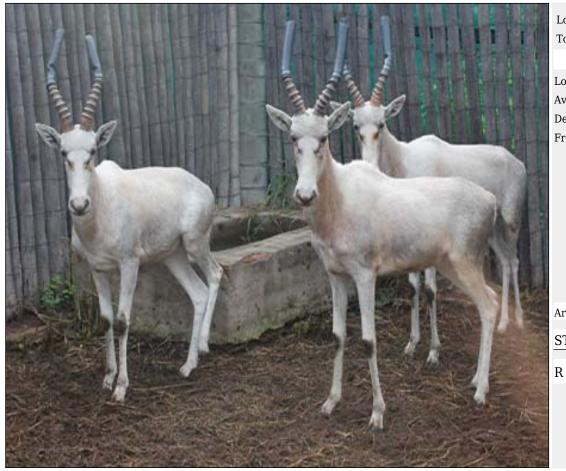

roonstad







#### Blesbuck - Ewe Lot 20-A024 (Per Unit)



| Lot   | M | F  | T  |
|-------|---|----|----|
| Total | 0 | 10 | 10 |

#### **ADDITIONAL INFORMATION:**

Lot Insurance: No Availability: In the Ring

Delivery Date: Subject to Payment

Free Kilometers included in bidding price: Info 1:8 x Adult Ewes, 2 x Sub-Adult Ewes Info 2:1 Ewe with Broken Right Horn

Area: Kroonstad







#### Blesbuck : White - Ewe Lot 20-A025 (Per Unit)



| Lot   | M | F | Т |
|-------|---|---|---|
| Total | 0 | 7 | 7 |

#### **ADDITIONAL INFORMATION:**

Lot Insurance: No Availability: In the Ring

Delivery Date: Subject to Payment

Free Kilometers included in bidding price: Info 1:6 x Adult Ewes, 1 x Sub-Adult Ewe

Area: Kroonstad

STEYL WILD







#### Blesbuck: White - Ram Lot 20-A026 (Per Unit)



| Lot   | M | F | Т |
|-------|---|---|---|
| Total | 3 | 0 | 3 |

#### **ADDITIONAL INFORMATION:**

Lot Insurance: No Availability: In the Ring

Delivery Date: Subject to Payment

Free Kilometers included in bidding price:

Area: Kroonstad





#### Lot 20-A027 (Per Unit) Blesbuck - Ram



| Lot   | M     | F | Т |
|-------|-------|---|---|
| Total | <br>5 | 0 | 5 |

#### **ADDITIONAL INFORMATION:**

Lot Insurance: No Availability: In the Ring

Delivery Date: Subject to Payment

Free Kilometers included in bidding price:

Area: Kroonstad







#### Lot 20-A028 (Per Unit) Blesbuck - Ram



| Lot   | M | F | Т |
|-------|---|---|---|
| Total | 4 | 0 | 4 |

#### **ADDITIONAL INFORMATION:**

Lot Insurance: No Availability: In the Ring

Delivery Date: Subject to Payment

Free Kilometers inc