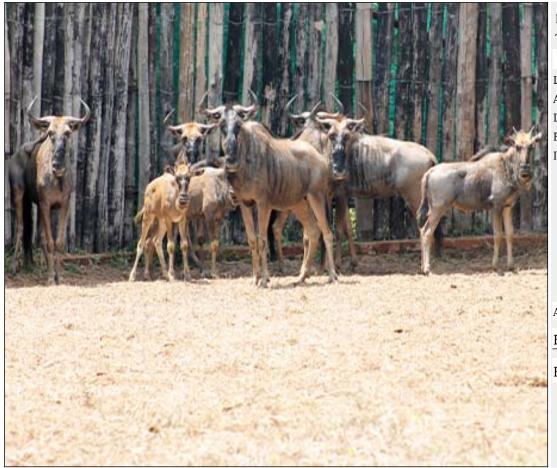

### Blue Wildebeest - Bull : Sub-Lot 03-A092 (Per Unit)

| Lot   | M | F | T |
|-------|---|---|---|
| Total | 2 | 0 | 2 |

## **ADDITIONAL INFORMATION:**

Lot Insurance: No Availability: In the Ring

Delivery Date: Subject to Payment

Free Kilometers included in bidding price:

Info 1:1 x Sub- Adult Bull Info 2:1 x Young Bull

Info 3:Sub Bull Blind in Left eye

Area: Vaalwater

EJRS TRADERS