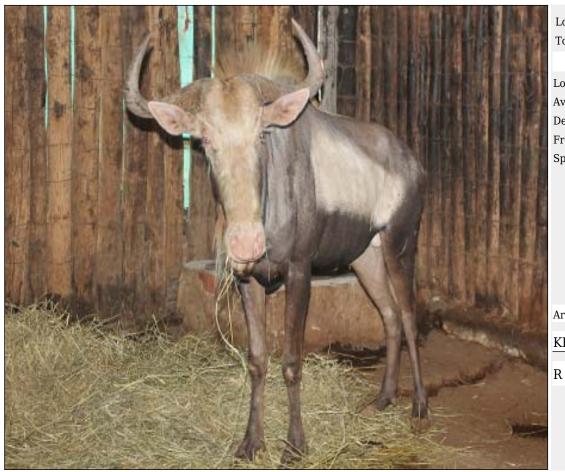

## Blue Wildebeest : Gold/Egoli -Lot 05-A033 (Per Unit)

| Lot   | M | F | Т |
|-------|---|---|---|
| Total | 1 | 0 | 1 |

## **ADDITIONAL INFORMATION:**

Lot Insurance: No Availability: In the Ring

Delivery Date: Subject to Payment

Free Kilometers included in bidding price:

Spread of Horns:28 in.

Area: Mookgophong

#### AFRICAN WILDLIFE AUCTIONS