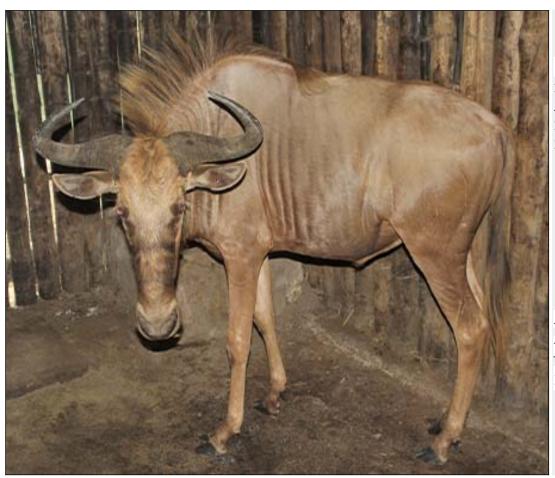

### Blue Wildebeest - Bull : Sub-Lot 03-A092 (Per Unit)

| Lot   | M | F | T |
|-------|---|---|---|
| Total | 2 | 0 | 2 |

## **ADDITIONAL INFORMATION:**

Lot Insurance: No Availability: In the Ring

Delivery Date: Subject to Payment

Free Kilometers included in bidding price:

Info 1:1 x Sub- Adult Bull Info 2:1 x Young Bull

Info 3:Sub Bull Blind in Left eye

Area: Vaalwater

EJRS TRADERS