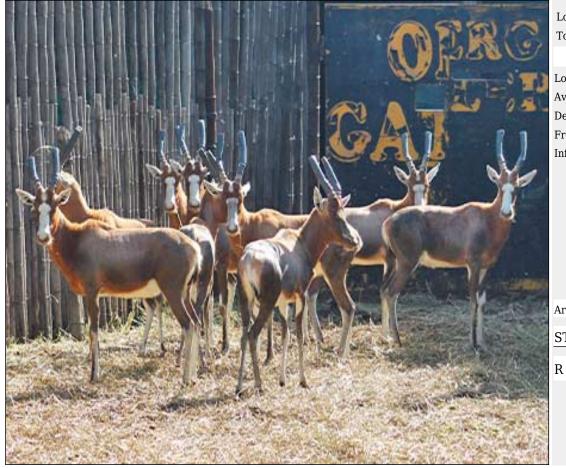

#### Blesbuck : White - Ewe Lot 20-A025 (Per Unit)

| Lot   | M | F | Т |
|-------|---|---|---|
| Total | 0 | 7 | 7 |

#### **ADDITIONAL INFORMATION:**

Lot Insurance: No Availability: In the Ring

Delivery Date: Subject to Payment

Free Kilometers included in bidding price: Info 1:6 x Adult Ewes, 1 x Sub-Adult Ewe

Area: Kroonstad

STEYL WILD