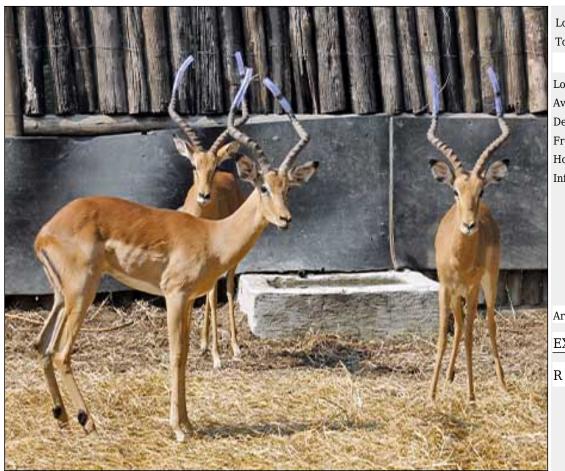

## Impala - Ram Lot 01-A063 (Per Unit)

| Lot   | M | F | T |
|-------|---|---|---|
| Total | 3 | 0 | 3 |

## **ADDITIONAL INFORMATION:**

Lot Insurance: No Availability: In the Ring

Delivery Date: Subject to Payment

Free Kilometers included in bidding price:

Horns length:20 in. - 21 in. Info 1:Marked with Black Tape

Area: Sun City