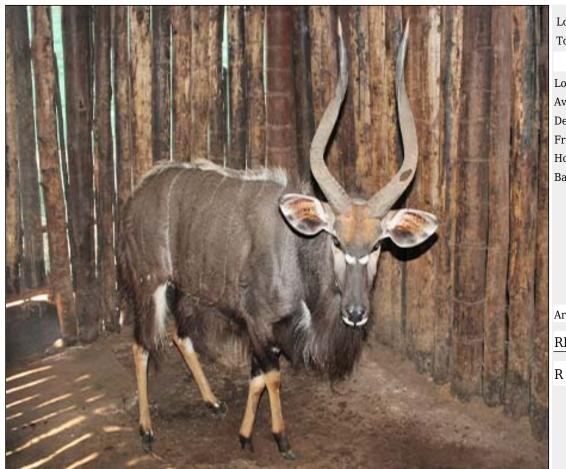

# Lot 06-A060 (Per Unit) Nyala - Bull

| Lot   | M | F | Т |
|-------|---|---|---|
| Total | 1 | 0 | 1 |

### **ADDITIONAL INFORMATION:**

Lot Insurance: No Availability: In the Ring

Delivery Date: Subject to Payment

Free Kilometers included in bidding price: Horns length:L: 28 4/8 in. R: 28 6/8 in.

Base of Horns:8 2/8 in.

Area: Alma

#### REGALO GAME FARM