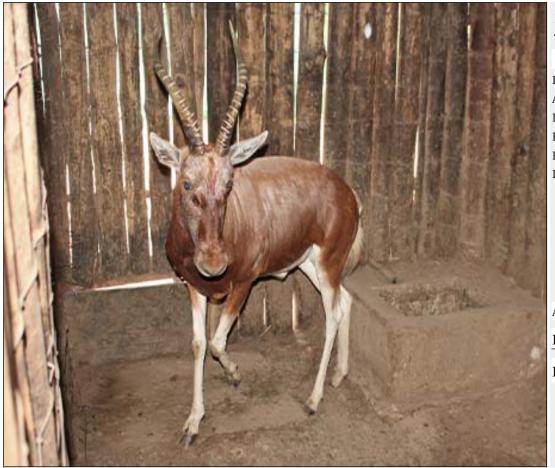

- Wildlife Auctions sells all game on auction on behalf of the sellers.
- Wildlife Auctions is acting as an agent in the transaction between the sellers and buyers.
- fall of the hammer.
- All risk of animals sold on catalogue transfers from the seller to the buyer on loading the animals on the buyers transport.
- Please ensure you have reviewed the Auction Terms & Conditions.
- By placing a bid on the auction you are accepting the standard terms and conditions of the Auction.