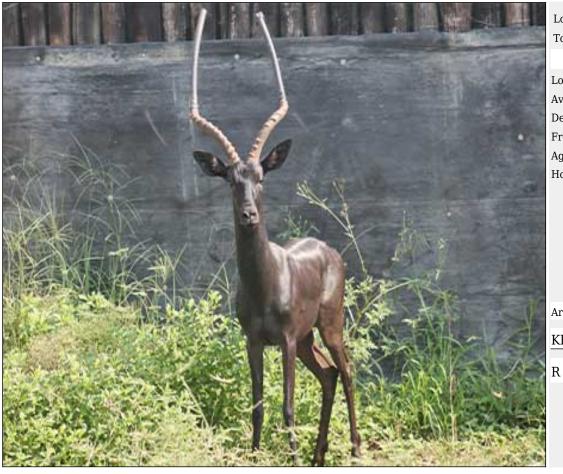

## Impala - Ram Lot 01-A063 (Per Unit)

| Lot   | M | F | T |
|-------|---|---|---|
| Total | 3 | 0 | 3 |

## **ADDITIONAL INFORMATION:**

Lot Insurance: No Availability: In the Ring

Delivery Date: Subject to Payment

Free Kilometers included in bidding price:

Horns length:20 in. - 21 in. Info 1:Marked with Black Tape

Area: Sun City