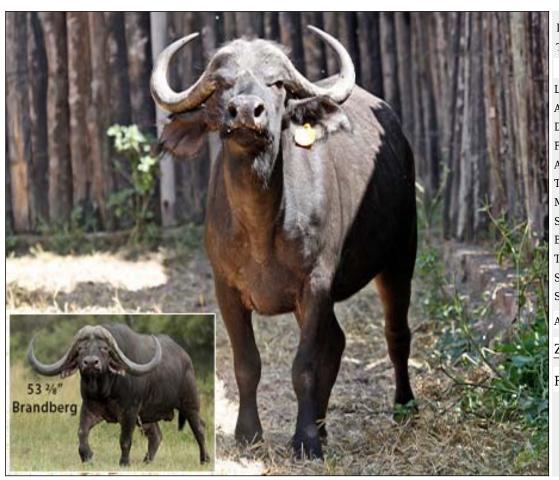

# Lot 08-A108(A) (Per Unit) Buffalo: East Africa - Cow: 27

| Lot   | M | F | Т |
|-------|---|---|---|
| Total | 0 | 1 | 1 |

#### **ADDITIONAL INFORMATION:**

Lot Insurance: No Availability: In the Ring

Delivery Date: Subject to Payment

Free Kilometers included in bidding price:

Age of Animal:6Y 7M Tag number:Y18-35

Microchip number:900250000706198

Spread of Horns:27 in.

Boss of Horns:L+R: 7 5/8 in.

Tip to Tip of Horns:67 1/8 in.

SCI measurement of Horns:82 3/8 in.

Sire/Father of animal:46 6/8 in. Umfolozi

Area: Sterkrivier

#### ZONNEBLOEM WILDLIFE