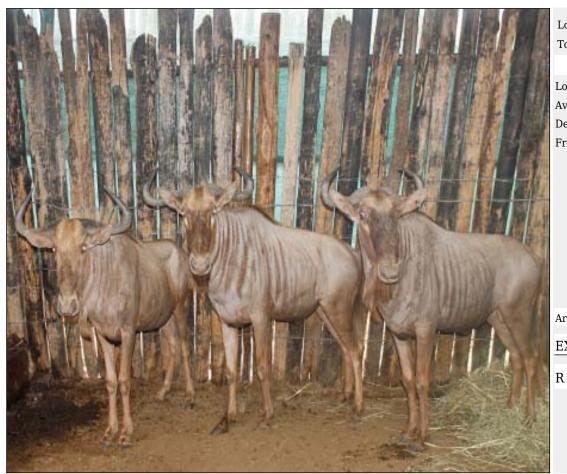

### Lot 03-A093 (Per Unit) Blue Wildebeest - Bull

| Lot   | M  | F | Т |
|-------|----|---|---|
| Total | 2. | 0 | 2 |

#### **ADDITIONAL INFORMATION:**

Lot Insurance: No Availability: In the Ring

Delivery Date: Subject to Payment

Free Kilometers included in bidding price:

Area: Vaalwater