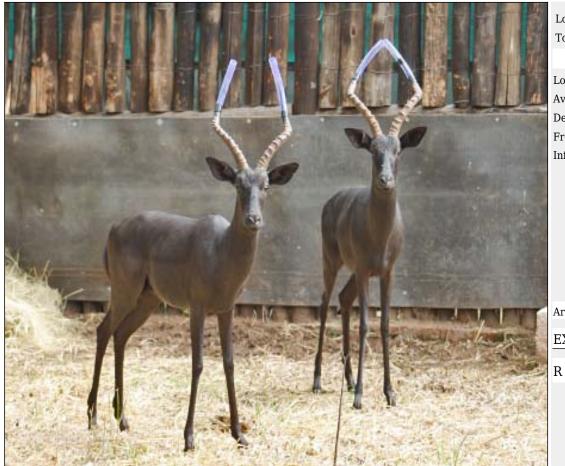

## Impala - Ram Lot 01-A063 (Per Unit)

| Lot   | M | F | T |
|-------|---|---|---|
| Total | 3 | 0 | 3 |

## **ADDITIONAL INFORMATION:**

Lot Insurance: No Availability: In the Ring

Delivery Date: Subject to Payment

Free Kilometers included in bidding price:

Horns length:20 in. - 21 in. Info 1:Marked with Black Tape

Area: Sun City