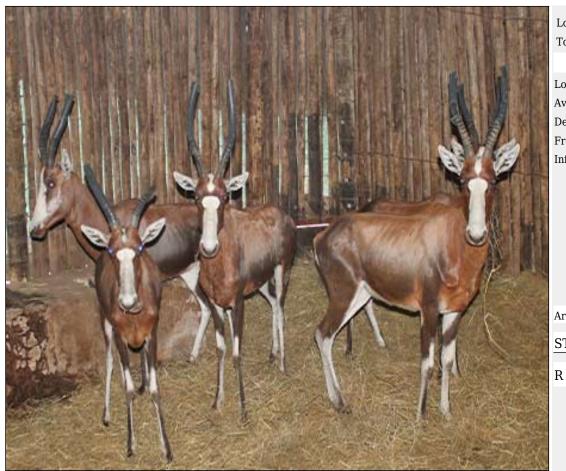

#### Blesbuck : White - Ewe Lot 20-A025 (Per Unit)

| Lot   | M | F | Т |
|-------|---|---|---|
| Total | 0 | 7 | 7 |

#### **ADDITIONAL INFORMATION:**

Lot Insurance: No Availability: In the Ring

Delivery Date: Subject to Payment

Free Kilometers included in bidding price: Info 1:6 x Adult Ewes, 1 x Sub-Adult Ewe

Area: Kroonstad

STEYL WILD