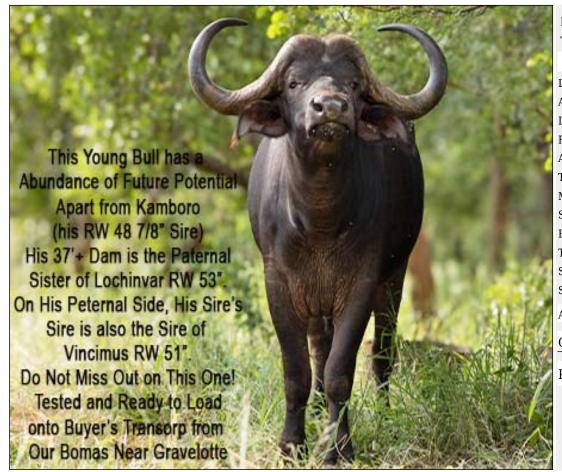

# Lot 08-A082 (Per Unit) Buffalo - Bull : 38 inches plus

| Lot   | M | F | Т |
|-------|---|---|---|
| Total | 1 | 0 | 1 |

#### ADDITIONAL INFORMATION:

Lot Insurance: No Availability: In the Ring

Delivery Date: Subject to Payment

Free Kilometers included in bidding price:

Age of Animal:7Y 2M Tag number:No Tag

Microchip number:945000001859193

Spread of Horns:38 3/8 in. Boss of Horns:L+R: 13 4/8 in.

Tip to Tip of Horns:81 4/8 in. / Inner T-T: 23 2/8 in.

SCI measurement of Horns:108 4/8 in. Dam/Mother Details:Moorddrift Cow

Area: Gravelotte

#### CHIMOYO GAME RANCH