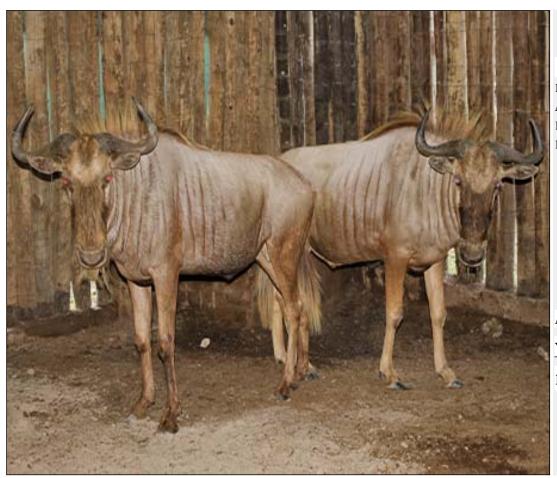

#### Lot 03-A095 (Per Unit) Blue Wildebeest - Bull

| Lot   | M | F | Т |
|-------|---|---|---|
| Total | 4 | 0 | 4 |

#### **ADDITIONAL INFORMATION:**

Lot Insurance: No Availability: In the Ring

Delivery Date: Subject to Payment

Free Kilometers included in bidding price:

Area: Vaalwater