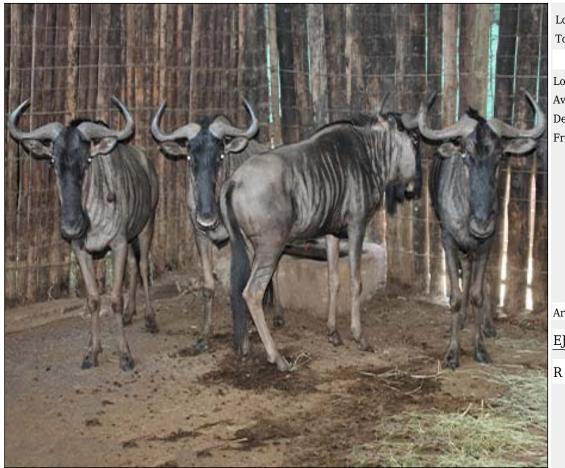

### Blue Wildebeest - Bull Lot 03-A094 (Per Unit)

| Lot   | M | F | Т |
|-------|---|---|---|
| Total | 3 | 0 | 3 |

## **ADDITIONAL INFORMATION:**

Lot Insurance: No Availability: In the Ring

Delivery Date: Subject to Payment

Free Kilometers included in bidding price:

Area: Vaalwater