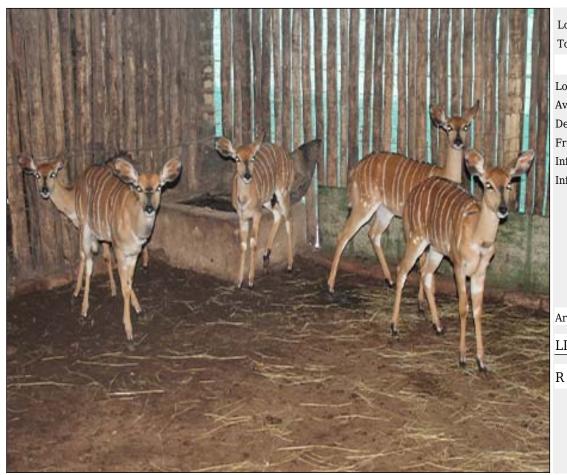

## Lot 06-A015 (Per Unit) Nyala - Ewe

Lot Total

#### **ADDITIONAL INFORMATION:**

Lot Insurance: No Availability: In the Ring

Delivery Date: Subject to Payment

Free Kilometers included in bidding price:

Info 1:2 x Adult, 1 x Sub-Adult

Area: Vaalwater

#### LIVE VIDEO STREAMING