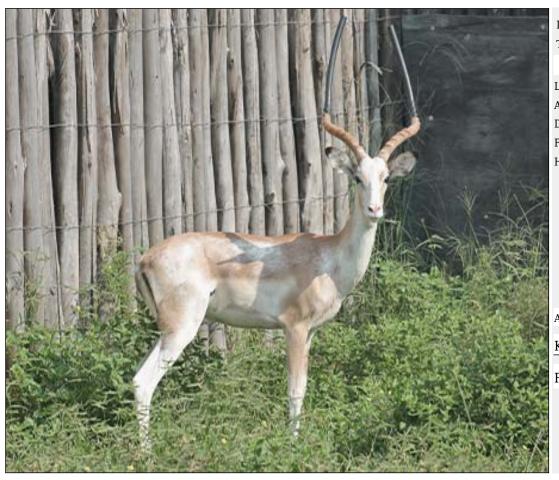

## Impala - Ram Lot 01-A063 (Per Unit)

| Lot   | M | F | T |
|-------|---|---|---|
| Total | 3 | 0 | 3 |

## **ADDITIONAL INFORMATION:**

Lot Insurance: No Availability: In the Ring

Delivery Date: Subject to Payment

Free Kilometers included in bidding price:

Horns length:20 in. - 21 in. Info 1:Marked with Black Tape

Area: Sun City