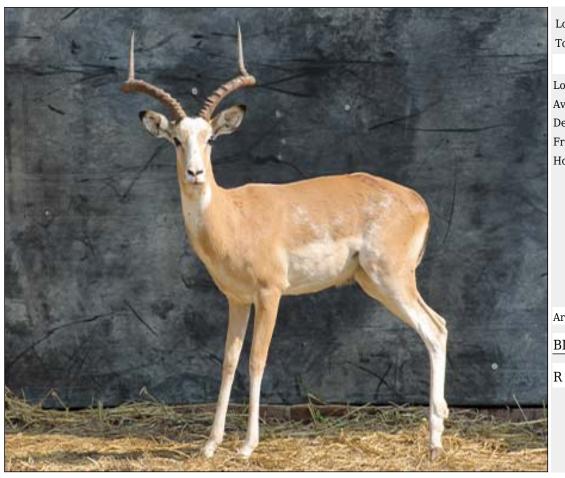

### **QUEENS VALLEY FARMING**





## Impala : Black - Ram : Sub-Lot 02-A068 (Per Unit)



| Lot   | M | F | Т |
|-------|---|---|---|
| Total | 3 | 0 | 3 |

## **ADDITIONAL INFORMATION:**

Lot Insurance: No Availability: In the Ring

Delivery Date: Subject to Payment

Free Kilometers included in bidding price:

Info 1:Sub-Adult Rams

Area: Gravelotte

## QUEENS VALLEY FARMING





### Lot 02-A069 (Per Unit) Impala: Black - Ram: Sub-



| Lot   | M | F | Т |
|-------|---|---|---|
| Total | 2 | 0 | 2 |

## **ADDITIONAL INFORMATION:**

Lot Insurance: No Availability: In the Ring

Delivery Date: Subject to Payment

Free Kilometers included in bidding price: Sire/Father of animal:25 in. Black Impala Ram

## KLIPDRIFT GAME BREEDERS







## Impala: White Flanked - Ram: Lot 02-A070 (Per Unit)



| Lot   | M | F | Т |
|-------|---|---|---|
| Total | 1 | 0 | 1 |

## **ADDITIONAL INFORMATION:**

Lot Insurance: No Availability: In the Ring

Delivery Date: Subject to Payment

Free Kilometers included in bidding price:

Horns length:22 2/8 in.

Area: Melkrivier

## **BLACK STONE RANCHING**





## Lot 02-A071(A) (Per Unit) Impala : Black - Ram : plus 23



| Lot   | M | F | Т |
|-------|---|---|---|
| Total | 1 | 0 | 1 |

## **ADDITIONAL INFORMATION:**

Lot Insurance: No Availability: In the Ring

Delivery Date: Subject to Payment

Free Kilometers included in bidding price:

Age of Animal:3 Years Horns length:23 4/8 in.

Info 1:Marked with 3 Yellow Tape

Area: Rooibokkraal







# Lot 02-A071(B) (Per Unit) Impala: Black - Ram



| Lot   | M | F | Т |
|-------|---|---|---|
| Total | 2