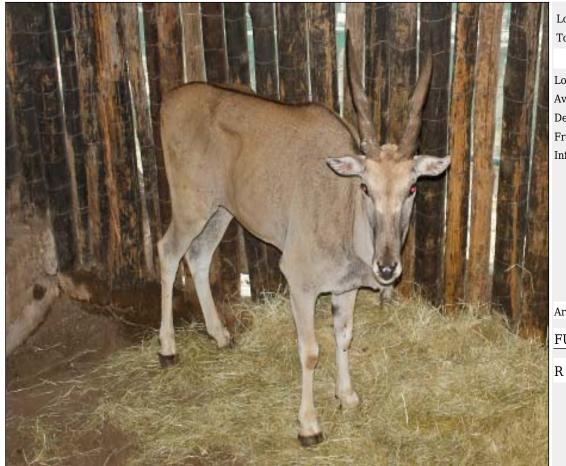

#### Eland - Heifer Lot 13-A118 (Per Unit)

| Lot   | M | F | Т |
|-------|---|---|---|
| Total | 0 | 3 | 3 |