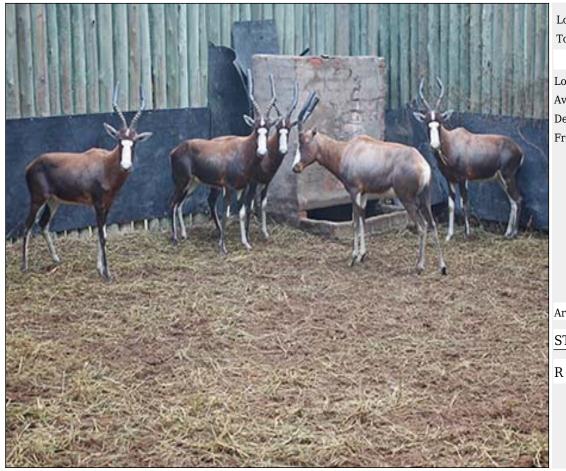

Info 1:8 x Adult Ewes, 2 x Sub-Adult Ewes Info 2:1 Ewe with Broken Right Horn

Area: Kroonstad







#### Blesbuck : White - Ewe Lot 20-A025 (Per Unit)



| Lot   | M | F | Т |
|-------|---|---|---|
| Total | 0 | 7 | 7 |

#### **ADDITIONAL INFORMATION:**

Lot Insurance: No Availability: In the Ring

Delivery Date: Subject to Payment

Free Kilometers included in bidding price: Info 1:6 x Adult Ewes, 1 x Sub-Adult Ewe

Area: Kroonstad

STEYL WILD







#### Blesbuck: White - Ram Lot 20-A026 (Per Unit)



| Lot   | M | F | Т |
|-------|---|---|---|
| Total | 3 | 0 | 3 |

#### **ADDITIONAL INFORMATION:**

Lot Insurance: No Availability: In the Ring

Delivery Date: Subject to Payment

Free Kilometers included in bidding price:

Area: Kroonstad





#### Lot 20-A027 (Per Unit) Blesbuck - Ram



| Lot   | M     | F | Т |
|-------|-------|---|---|
| Total | <br>5 | 0 | 5 |

#### **ADDITIONAL INFORMATION:**

Lot Insurance: No Availability: In the Ring

Delivery Date: Subject to Payment

Free Kilometers included in bidding price:

Area: Kroonstad







#### Lot 20-A028 (Per Unit) Blesbuck - Ram



| Lot   | M | F | Т |
|-------|---|---|---|
| Total | 4 | 0 | 4 |

#### **ADDITIONAL INFORMATION:**

Lot Insurance: No Availability: In the Ring

Delivery Date: Subject to Payment

Free Kilometers included in bidding price:

Area: Kroonstad







### Lot 20-A029 (Per Unit) Blesbuck - Ram



| Lot   | M | F | T |
|-------|---|---|---|
| Total | 6 | 0 | 6 |

#### **ADDITIONAL INFORMATION:**

Lot Insurance: No Availability: In the Ring

Delivery Date: Subject to Payment

Free Kilometers in