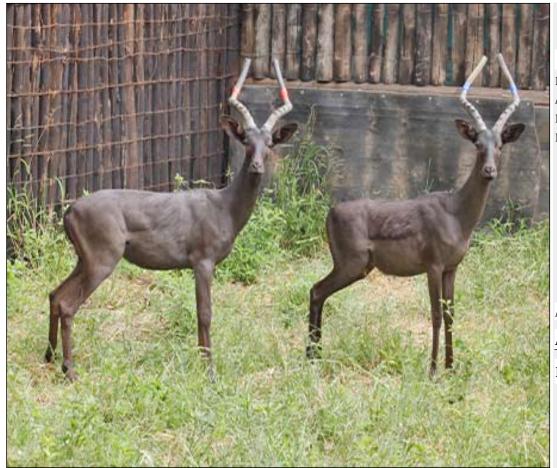

## Lot 01-A066 (Per Unit) Impala - Ram

| Lot   | M | F | Т |
|-------|---|---|---|
| Total | 2 | 0 | 2 |

#### **ADDITIONAL INFORMATION:**

Lot Insurance: No Availability: In the Ring

Delivery Date: Subject to Payment

Free Kilometers included in bidding price: Horns length:1 x Ram: L: 23 1/8 in R: 23 2/8 in.

Area: Alma