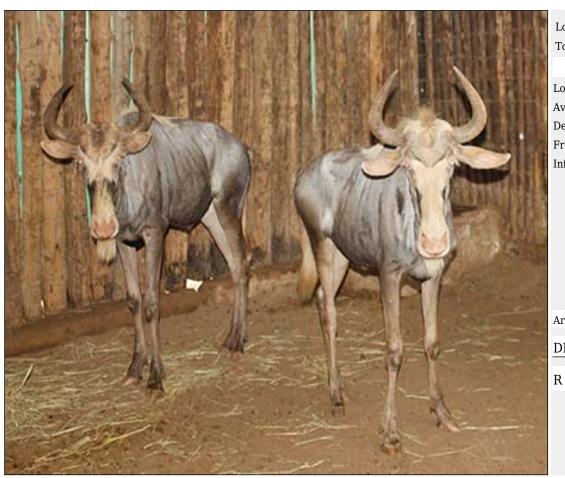

### Blue Wildebeest - Bull : Sub-Lot 03-A092 (Per Unit)

| Lot   | M | F | T |
|-------|---|---|---|
| Total | 2 | 0 | 2 |

## **ADDITIONAL INFORMATION:**

Lot Insurance: No Availability: In the Ring

Delivery Date: Subject to Payment

Free Kilometers included in bidding price:

Info 1:1 x Sub- Adult Bull Info 2:1 x Young Bull

Info 3:Sub Bull Blind in Left eye

Area: Vaalwater

EJRS TRADERS