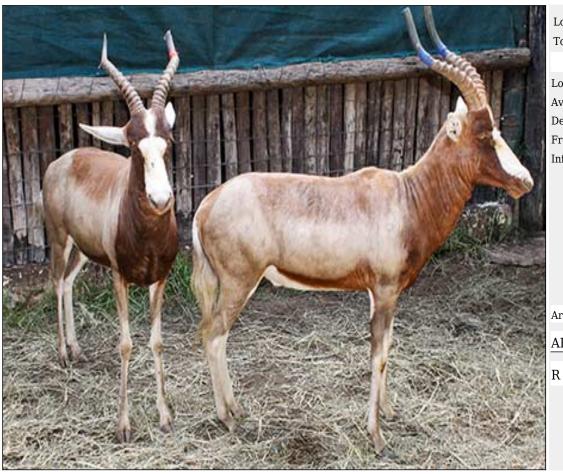

# Lot 20-A010 (Per Unit) Blesbuck - Ewe

| Lot   | M | F | Т |
|-------|---|---|---|
| Total | 0 | 5 | 5 |

#### **ADDITIONAL INFORMATION:**

Lot Insurance: No Availability: In the Ring

Delivery Date: Subject to Payment

Free Kilometers included in bidding price:

Area: Kroonstad

STEYL WILD

#### Blesbuck - Ewe Lot 20-A011 (Per Unit)

Lot Total

#### **ADDITIONAL INFORMATION:**

Lot Insurance: No Availability: In the Ring

Delivery Date: Subject to Payment

Free Kilometers included in bidding price:

Info 1:1 Ewe, Skew Horns

Area: Kroonstad