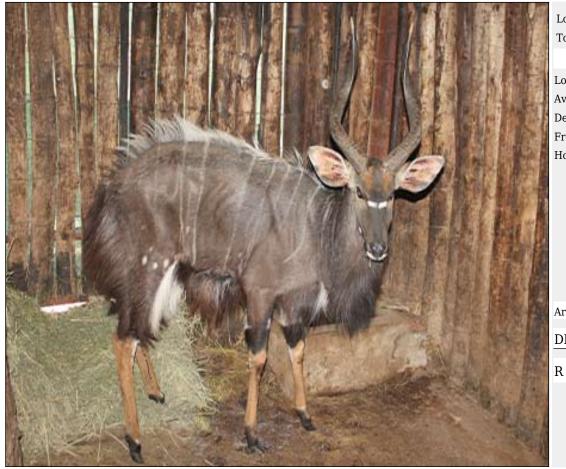

## Nyala - Bull : 28 inches plus Lot 06-A044 (Per Unit)

Lot Total

#### **ADDITIONAL INFORMATION:**

Lot Insurance: No Availability: In the Ring

Delivery Date: Subject to Payment

Free Kilometers included in bidding price:

Horns length:28 in.

Area: Bela-Bela