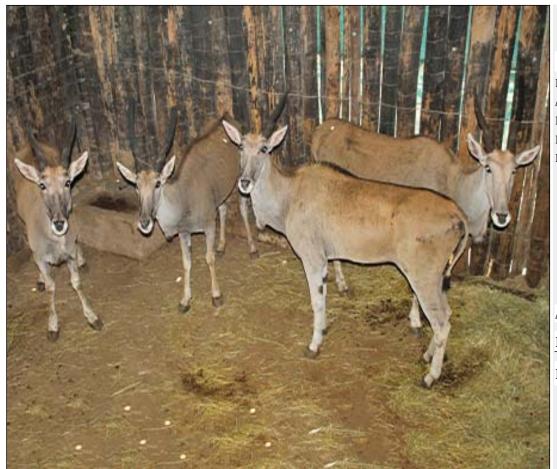

### Lot 13-A120 (Per Unit) Eland - Cow

| Lot   | М | F | Т |
|-------|---|---|---|
| Total | 0 | 4 | 4 |

#### **ADDITIONAL INFORMATION:**

Lot Insurance: No Availability: In the Ring

Delivery Date: Subject to Payment

Free Kilometers included in bidding price:

Info 1:Slightly Under Condition

Area: Zeerust

#### FUTURE GENETIC GAME