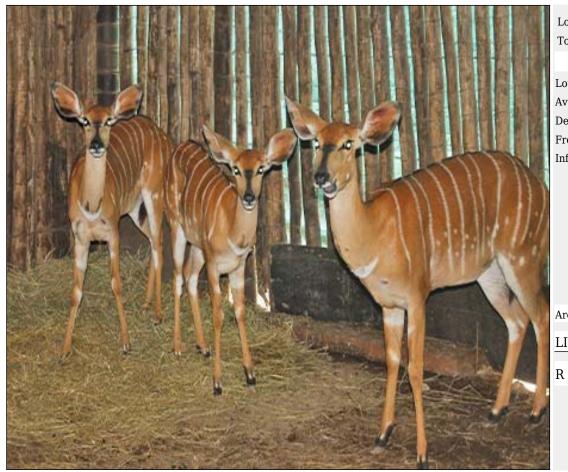

## Nyala - Family Group Lot 06-A016 (Per Unit)

| Lot   | M | F | T |
|-------|---|---|---|
| Total | 1 | 4 | 5 |

#### **ADDITIONAL INFORMATION:**

Lot Insurance: No Availability: In the Ring

Delivery Date: Subject to Payment

Free Kilometers included in bidding price:

Info 1:1 x Young Bull Info 2:4 x Sub-Adult Ewes

Area: Vaalwater

#### LIVE VIDEO STREAMING