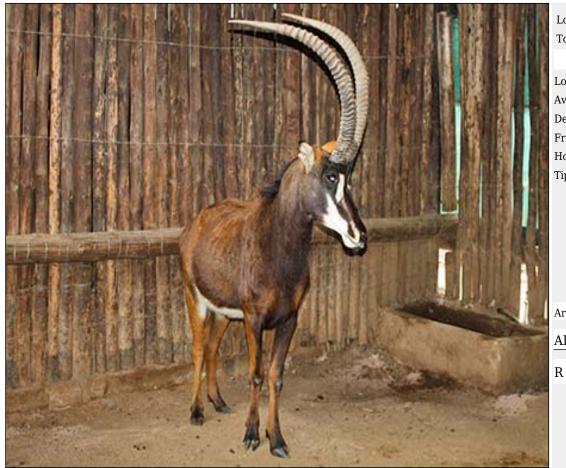

### Sable - Bull : 38 inches plus Lot 10-A085 (Per Unit)

| Lot   | M | F | Т |
|-------|---|---|---|
| Total | 1 | 0 | 1 |

### **ADDITIONAL INFORMATION:**

Lot Insurance: No Availability: In the Ring

Delivery Date: Subject to Payment

Free Kilometers included in bidding price: Horns length:L: 38 3/8 in. R: 38 4/8 in.

Tip to Tip of Horns:21 6/8 in.

Area: Bela-Bela