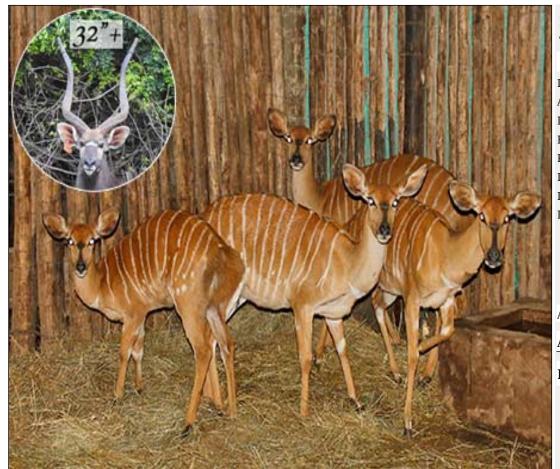

#### Lot 08-A111 (Per Unit) Buffalo : East Africa - Cow : 27

| Lot   | M | F | Т |
|-------|---|---|---|
| Total | 0 | 2 | 2 |

# **ADDITIONAL INFORMATION:**

Lot Insurance: No Availability: In the Ring

Delivery Date: Subject to Payment

Free Kilometers included in bidding price:

Area: Dwaalboom

# LOT 08-A111 (Per Unit) Buffalo : East Africa Special Details and Additional Info for Lot

| Age of Animal                 | 7Y 7M               | 7Y                   |  |  |
|-------------------------------|---------------------|----------------------|--|--|
| Tag number                    | Orange 17-82        | Y17-50               |  |  |
| Microchip number              | 900182001615031     | 900250000705623      |  |  |
| Spread of Horns               | 27 4/8 in.          | 28 4/8 in.           |  |  |
| Base / Boss of Horns          | L+R: 7 4/8 in.      | L+R: 8 4/8 in.       |  |  |
| Tip to Tip of Horns           | 57 4/8 in.          | 66 in.               |  |  |
| SCI measurement of Horns      | 72 4/8 in.          | 83 in.               |  |  |
| Sire/Father of calf           | 46 6/8 in. Umfolozi | 46 6/8 in. Umfolozi  |  |  |
| Dam/Mother Details            | Yellow 9            | 32 4/8 in. Orange 29 |  |  |
| Pregnancy Status              | ± 5M Pregnant       | ± 8M Pregnant        |  |  |
| Female in calf to             | 47 in. Makuya       | 47 in. Makuya        |  |  |
| Availability                  | Immediately         | Immediately          |  |  |
| <b>Estimate Delivery Date</b> | Subject to Permits  | Subject to Permits   |  |  |