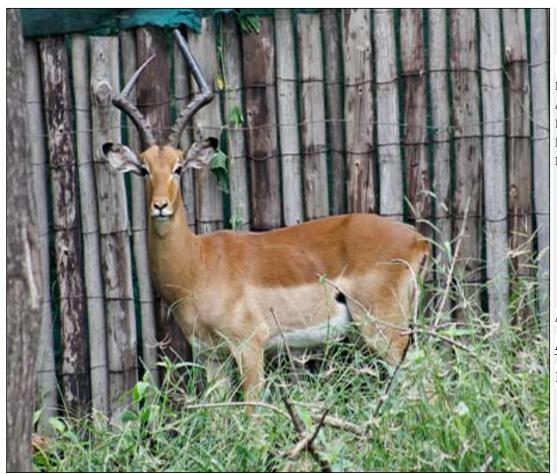

# Lot 01-A006 (Per Unit) Impala - Ram : plus 21 inches

| Lot   | M | F | Т |
|-------|---|---|---|
| Total | 1 | 0 | 1 |

# **ADDITIONAL INFORMATION:**

Lot Insurance: No Availability: In the Ring

Delivery Date: Subject to Payment

Free Kilometers included in bidding price:

Horns length: ± 21 4/8 in.

Area: Alma