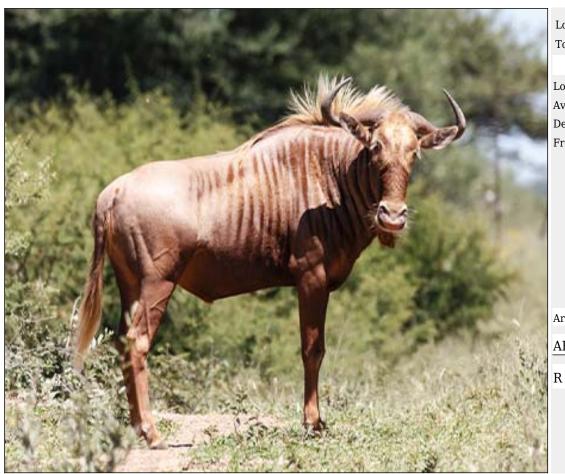

# Lot 04-A103 (Per Unit) Blue Wildebeest : Kings - Bull :

| Lot   | M | F | Т |
|-------|---|---|---|
| Total | 1 | 0 | 1 |

# **ADDITIONAL INFORMATION:**

Lot Insurance: No Availability: In the Ring

Delivery Date: Subject to Payment

Free Kilometers included in bidding price:

Spread of Horns:25 7/8 in.

Info 1:Sired by Hotspot from Romaco Ranch

Area: Baltimore