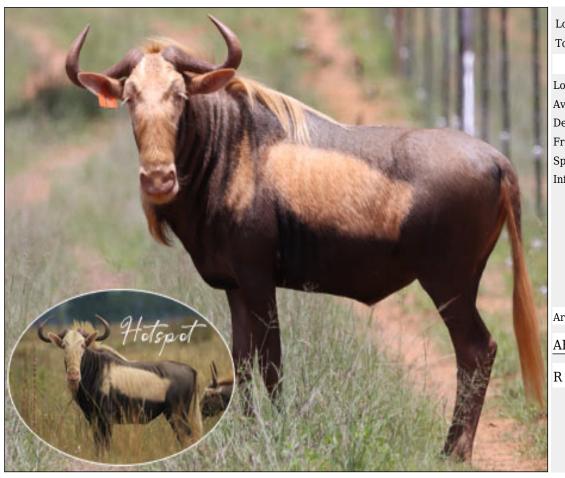

# Lot 04-A103 (Per Unit) Blue Wildebeest : Kings - Bull :

| Lot   | M | F | Т |
|-------|---|---|---|
| Total | 1 | 0 | 1 |

# **ADDITIONAL INFORMATION:**

Lot Insurance: No Availability: In the Ring

Delivery Date: Subject to Payment

Free Kilometers included in bidding price:

Spread of Horns:25 7/8 in.

Info 1:Sired by Hotspot from Romaco Ranch

Area: Baltimore