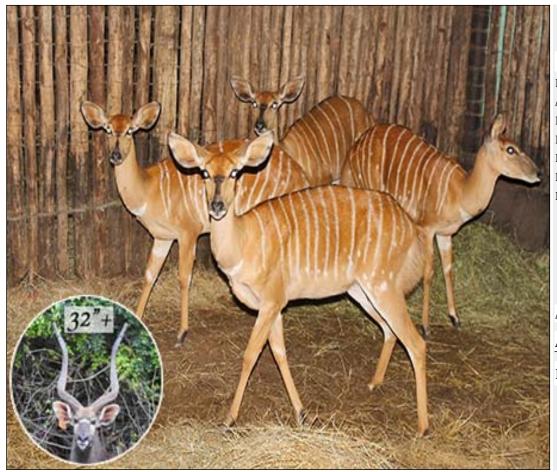

# Lot 06-A015 (Per Unit) Nyala - Ewe

 Lot
 M
 F
 T

 Total
 0
 4
 4

#### **ADDITIONAL INFORMATION:**

Lot Insurance: No Availability: In the Ring

Delivery Date: Subject to Payment

Free Kilometers included in bidding price: Pregnant Status:Walking with 32 in.+ Bull

Info 1:11 x 30 in.+ Bulls have been
Info 2:Bred from this Gene Pool

Area: Letsitele