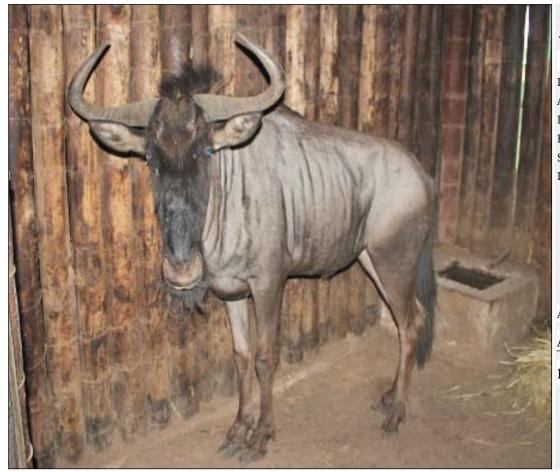

# Lot 05-A045 (Per Unit) Blue Wildebeest - Bull : 26

| Lot   | M | F | T |
|-------|---|---|---|
| Total | 1 | 0 | 1 |

# **ADDITIONAL INFORMATION:**

Lot Insurance: No Availability: In the Ring

Delivery Date: Subject to Payment

Free Kilometers included in bidding price:

Spread of Horns:26 in.

Info 1:For Hunting Purposes Only

Area: Alma