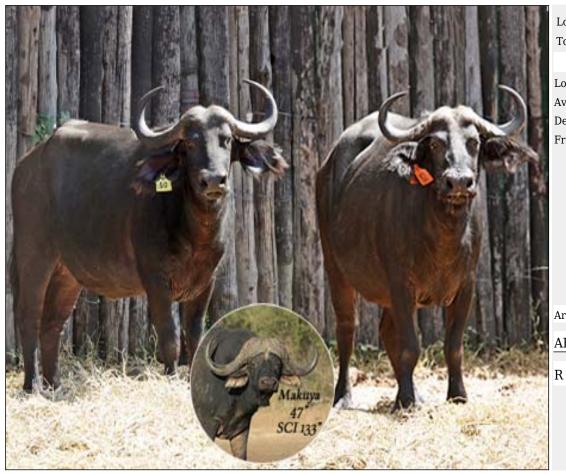

### Springbuck - Family Group Lot 09-A001 (Per Unit)

| Lot   | M | F | Т |
|-------|---|---|---|
| Total | 1 | 4 | 5 |

#### **ADDITIONAL INFORMATION:**

Lot Insurance: No Availability: In the Ring

Delivery Date: Subject to Payment

Free Kilometers included in bidding price:

Info 1:Bushveld Springbuck Info 2:1 x Young Common Ram Info 3:3 x Young Common Ewes

Info 4:1 x Young Copper Ewe

Area: Vaalwater