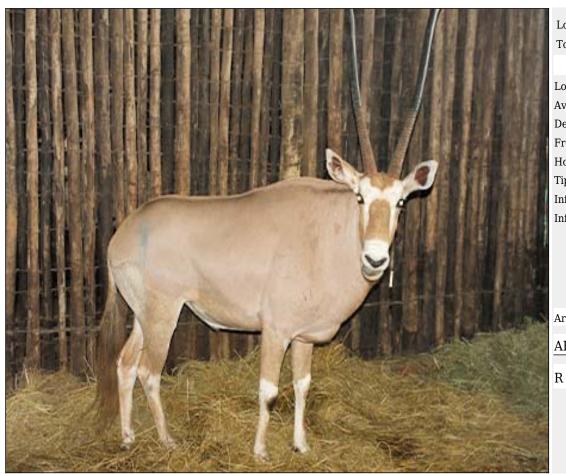

#### Lot 11-A019 (Per Unit) Gemsbuck: Golden - Bull: 36

| Lot   | M | F | Т |
|-------|---|---|---|
| Total | 1 | 0 | 1 |

# **ADDITIONAL INFORMATION:**

Lot Insurance: No Availability: In the Ring

Delivery Date: Subject to Payment

Free Kilometers included in bidding price:

Horns length:L: 36 in. R: 35 6/8 in.

Tip to Tip of Horns:14 5/8 in.

Info 1:Golden Bushveld Gemsbuck

Info 2:Big Bodied Bull

Area: Alldays