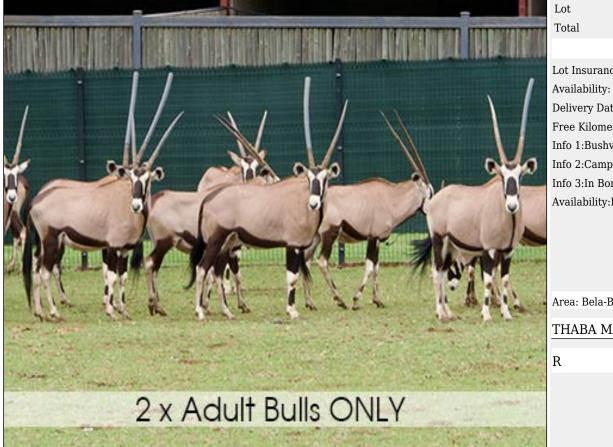

#### Lot 02-C004 (Per Unit) Impala : Black - Ram : plus 23

T 1 F Lot Μ 0 1 Total **ADDITIONAL INFORMATION:** Lot Insurance: No Availability: On Catalogue Delivery Date: Subject to Payment Free Kilometers included in bidding price: Horns length:23 in. Info 1:In Boma at Thaba Manzi Availability:Immediately Area: Bela-Bela THABA MANZI AVIATION R A Mar Auchons THABA MANZ