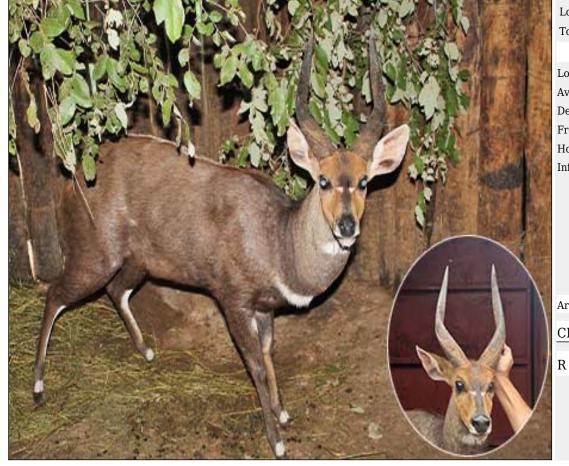

# Lot 06-A058 (Per Unit) Nyala - Bull : 27 inches plus

# Lot 06-A059 (Per Unit) Nyala - Bull : 27 inches plus

. . . .

# Lot 06-A060 (Per Unit) Nyala - Bull : 29 inches plus