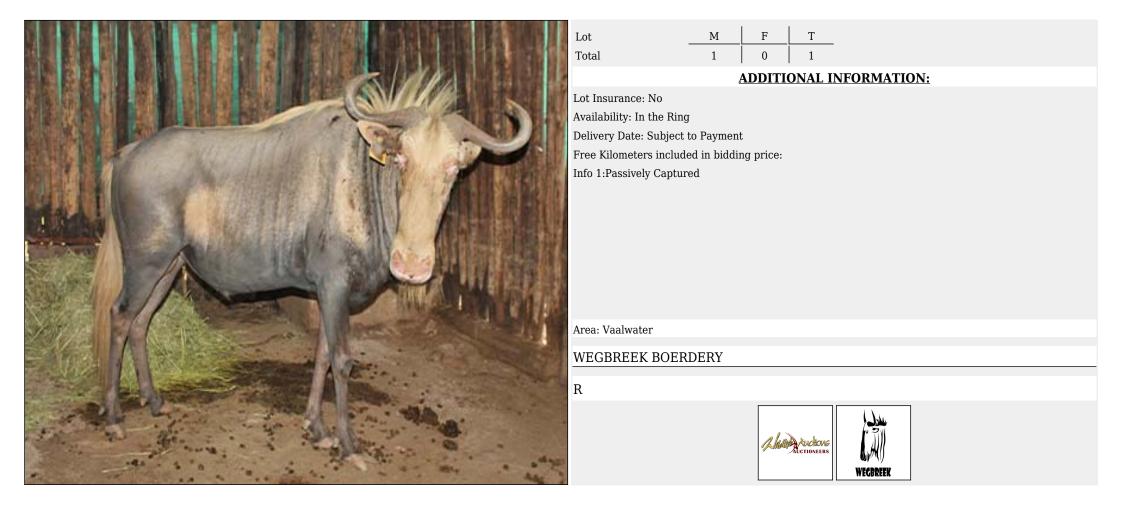

## Lot 04-A105 (Per Unit) Blue Wildebeest : Kings - Bull :

Т 2 F Lot Μ 2 0 Total **ADDITIONAL INFORMATION:** Lot Insurance: No Availability: In the Ring Delivery Date: Subject to Payment Free Kilometers included in bidding price: Info 1:Passively Captured Area: Vaalwater WEGBREEK BOERDERY R A Martin Auctions (A) WEGBREEK