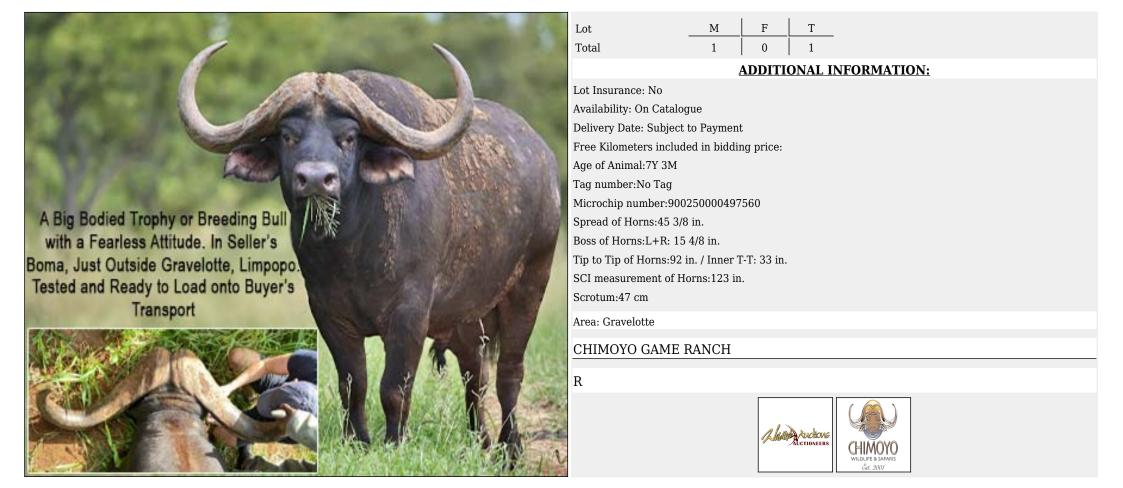

## Lot 08-C011 (Per Unit) Buffalo - Bull : 38 inches plus

|                                                                                     | Lot         M         F         T           Total         1         0         1 |
|-------------------------------------------------------------------------------------|---------------------------------------------------------------------------------|
|                                                                                     | ADDITIONAL INFORMATION:                                                         |
|                                                                                     | Lot Insurance: No                                                               |
|                                                                                     | Availability: On Catalogue                                                      |
|                                                                                     | Delivery Date: Subject to Payment                                               |
| This Vourse Bull house                                                              | Free Kilometers included in bidding price:                                      |
| This Young Bull has a                                                               | Age of Animal:5Y                                                                |
| Abundance of Future Potential                                                       | Tag number:No Tag<br>Microchip number:945000002105057                           |
| Apart from Kamboro                                                                  | Spread of Horns:38 in.                                                          |
| (his RW 48 7/8" Sire)                                                               | Boss of Horns:L+R: 13 in.                                                       |
| His 37'+ Dam is the Paternal                                                        | Tip to Tip of Horns:85 4/8 in. / Inner T-T: 18 6/8 in.                          |
| Sister of Lochinvar RW 53".                                                         | SCI measurement of Horns:111 4/8 in.                                            |
|                                                                                     | Scrotum:41 cm                                                                   |
| On His Peternal Side, His Sire's                                                    | Area: Gravelotte                                                                |
| Sire is also the Sire of<br>Vincimus RW 51".                                        | CHIMOYO GAME RANCH                                                              |
| Do Not Miss Out on This One!                                                        | R                                                                               |
| Tested and Ready to Load<br>onto Buyer's Transorp from<br>Our Bomas Near Gravelotte | Children Auchors<br>Cotioneers<br>Wildlife a safanis<br>Cut 2007                |