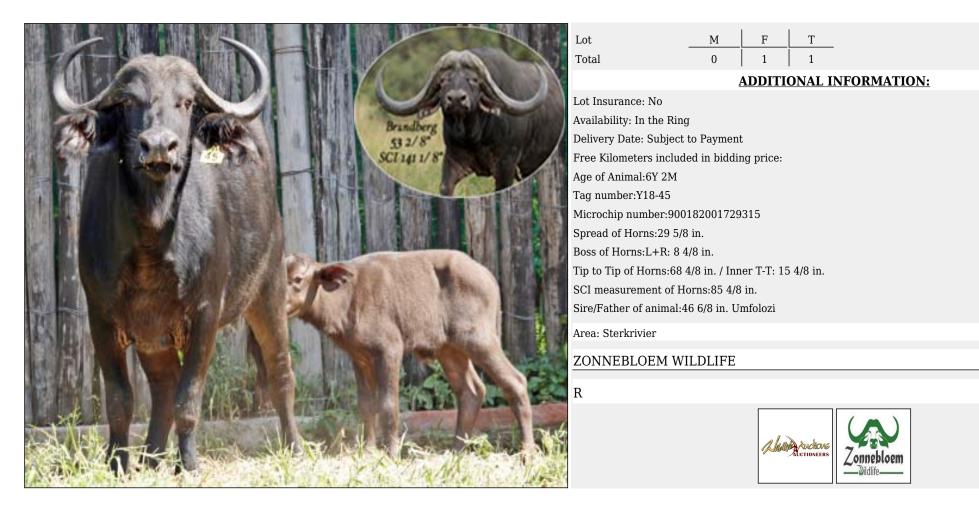

#### LOT 08-A108 (Per Unit) Buffalo : East Africa Special Details and Additional Info for Lot

| Hold in Boma             | Yes                  | Yes                   | Yes                   |  |
|--------------------------|----------------------|-----------------------|-----------------------|--|
| Age of Animal            | 6Y 7M                | 5Y 9M                 | 6Y 1M                 |  |
| Tag number               | Y18-35               | Y19-54                | Y18-40                |  |
| Microchip number         | 900250000706198      | 900252003058218       | 900182001729290       |  |
| Spread of Horns          | 27 in.               | 28 6/8 in.            | 27 4/8 in.            |  |
| Base / Boss of Horns     | L+R: 7 5/8 in.       | L: 7 4/8 in. R: 8 in. | L: 8 in. R: 8 4/8 in. |  |
| Tip to Tip of Horns      | 67 1/8 in.           | 67 4/8 in.            | 64 6/8 in.            |  |
| SCI measurement of Horns | 82 3/8 in.           | 83 in.                | 81 2/8 in.            |  |
| Sire/Father of animal    | 46 6/8 in. Umfolozi  | 46 6/8 in. Umfolozi   | 46 6/8 in. Umfolozi   |  |
| Dam/Mother Details       | 33 6/8 in. Ena       | 35 in. Orange 110     | 30 4/8 in. Abbie      |  |
| General Info 1           | Running with         | Running with          | Running with          |  |
| General Info 2           | 53 2/8 in. Brandberg | 53 2/8 in. Brandberg  | 53 2/8 in. Brandberg  |  |
| Availability             | Immediately          | Immediately           | Immediately           |  |
| Estimate Delivery Date   | Subject to Permits   | Subject to Permits    | Subject to Permits    |  |