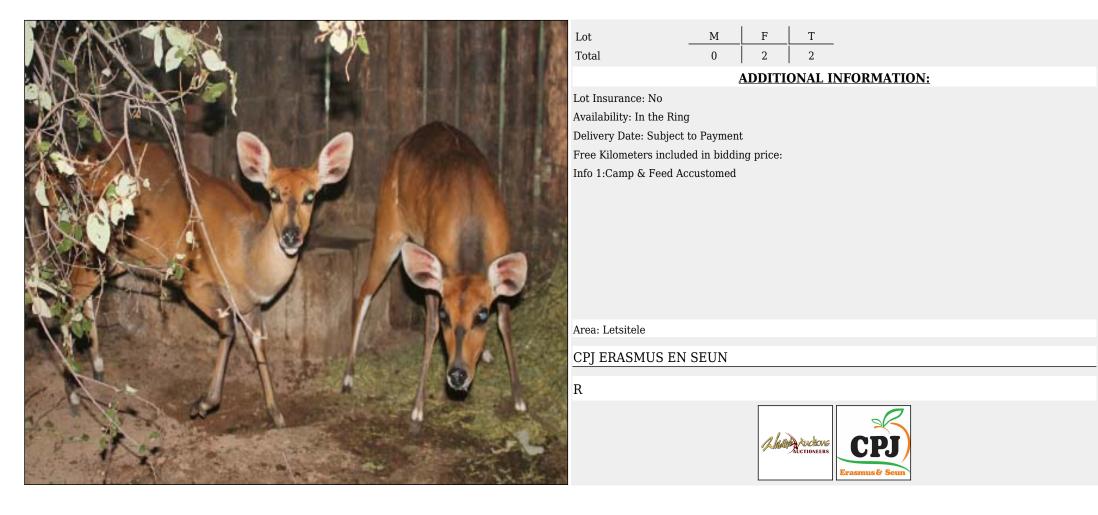

#### Nyala - Ewe Lot 06-A015 (Per Unit)

| Lot               | М | F      | Т      |             |
|-------------------|---|--------|--------|-------------|
| Total             | 0 | 4      | 4      |             |
|                   | 4 | ADDITI | ONAL I | NFORMATION: |
| Lot Insurance: No |   |        |        |             |

Availability: In the Ring Delivery Date: Subject to Payment Free Kilometers included in bidding price: Pregnant Status:Walking with 32 in.+ Bull Info 1:11 x 30 in.+ Bulls have been Info 2:Bred from this Gene Pool

Area: Letsitele

CPJ ERASMUS EN SEUN

R