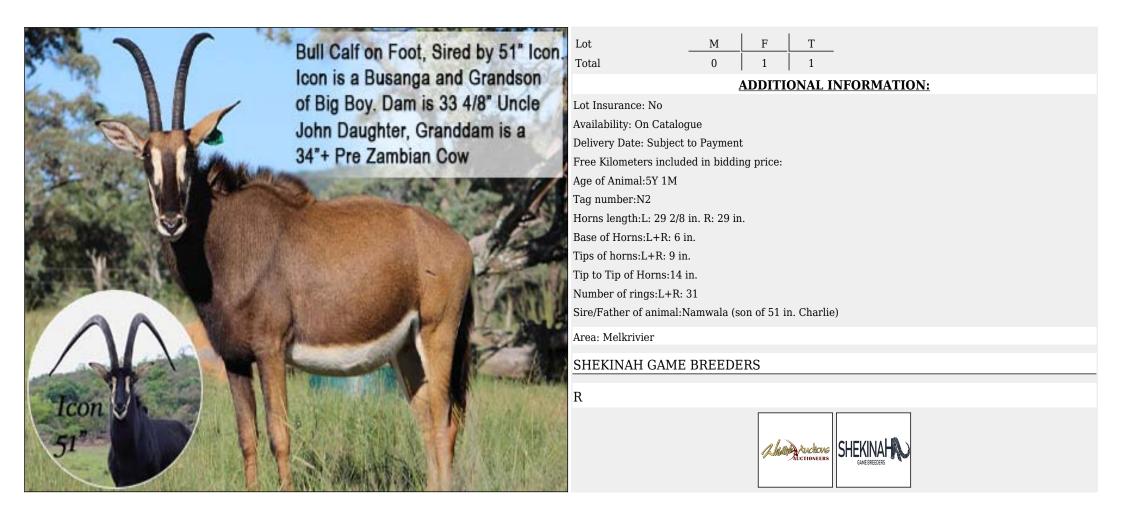

o d





#### Lot 09-H004 - 7 (Per Unit)Kudu Hunt - Cow : Hunting

Т 4 Night Stay at a Beautiful 4 Star Selfcatering Lodge for 12 People Lot Μ F 2 Total 0 2 **ADDITIONAL INFORMATION:** Lot Insurance: No Availability: On Catalogue Delivery Date: Subject to Payment Free Kilometers included in bidding price: Area: Vaalwater MOUNT HOPE R A Mathe Auctions



#### Lot 10-A085 (Per Unit) Sable - Bull : 38 inches plus





#### Lot 10-A086 (Per Unit) Sable - Heifer

. . . .





# Lot 10-A087 (Per Unit) Sable - Bull : 44 inches plus





#### Lot 10-A088 (Per Unit) Sable - Bull : 43 inches plus

. . . . .





#### Lot 10-A089 (Per Unit) Sable - Bull : 48 inches plus

s





#### Lot 10-C001 (Per Unit) Sable : Zambian - Cow : with









#### Lot 10-C003 (Per Unit) Sable : Zambian - Cow : with





#### Lot 10-C004 (Per Unit) Sable : Zambian - Heifer





### Lot 10-C005 (Per Unit) Sable - Cow : Pregnant

. . . . . . .



#### LOT 10-C005 (Per Unit) Sable Special Details and Additional Info for Lot

| Hold in Boma          | No                      | No                  |  |
|-----------------------|-------------------------|---------------------|--|
| Age of Animal         | 8Y 10M                  | 6Y 11M              |  |
| Tag number            | C26                     | B36                 |  |
| Microchip number      | 4C485962B               | 1450365             |  |
| Horns length          | L: 29 6/8 in. R: 30 in. | L 29 2/8 in. R: 30" |  |
| Base / Boss of Horns  | L+R: 6 6/8 in.          | L+R: 7 4/8 in.      |  |
| Number of rings       | L+R: 27                 |