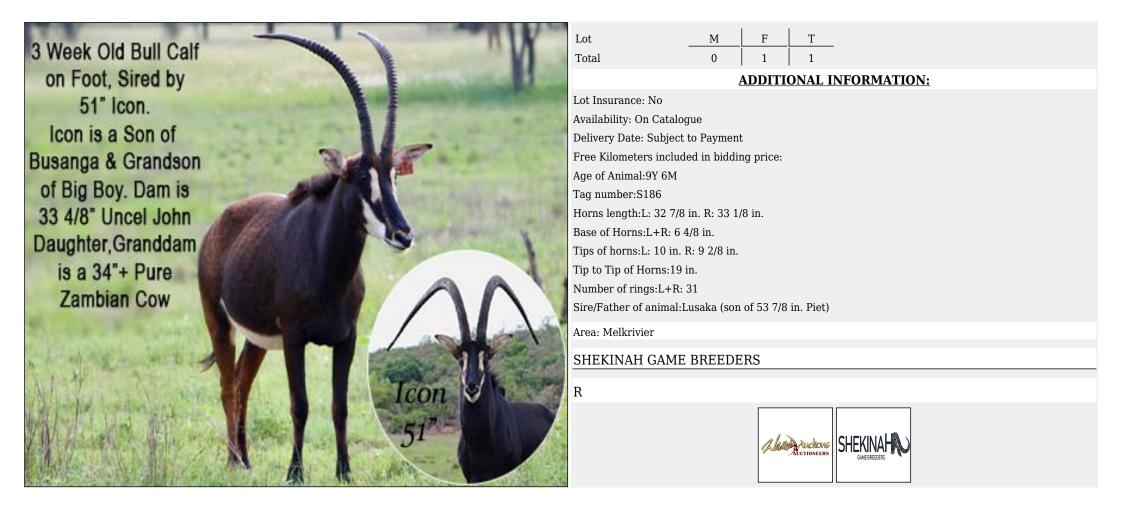

#### Lot 09-H004 - 6 (Per Unit)Zebra Hunt - Mare

nut a secolo d





#### Lot 09-H004 - 7 (Per Unit)Kudu Hunt - Cow : Hunting

Т 4 Night Stay at a Beautiful 4 Star Selfcatering Lodge for 12 People Lot Μ F 2 Total 0 2 **ADDITIONAL INFORMATION:** Lot Insurance: No Availability: On Catalogue Delivery Date: Subject to Payment Free Kilometers included in bidding price: Area: Vaalwater MOUNT HOPE R A Mathe Auctions



#### Lot 10-A085 (Per Unit) Sable - Bull : 38 inches plus





#### Lot 10-A086 (Per Unit) Sable - Heifer

. . . .





# Lot 10-A087 (Per Unit) Sable - Bull : 44 inches plus





#### Lot 10-A088 (Per Unit) Sable - Bull : 43 inches plus

. . . . .





#### Lot 10-A089 (Per Unit) Sable - Bull : 48 inches plus

s





#### Lot 10-C001 (Per Unit) Sable : Zambian - Cow : with









#### Lot 10-C003 (Per Unit) Sable : Zambian - Cow : with





#### Lot 10-C004 (Per Unit) Sable : Zambian - Heifer





### Lot 10-C005 (Per Unit) Sable - Cow : Pregnant

. . . . . . .



#### LOT 10-C005 (Per Unit) Sable Special Details and Additional Info for Lot

| Hold in Boma          | No                      | No                  |  |
|-----------------------|-------------------------|---------------------|--|
| Age of Animal         | 8Y 10M                  | 6Y 11M              |  |
| Tag number            | C26                     | B36                 |  |
| Microchip number      | 4C485962B               | 1450365             |  |
| Horns length          | L: 29 6/8 in. R: 30 in. | L 29 2/8 in. R: 30" |  |
| Base / Boss of Horns  | L+R: 6 6/8 in.          | L+R: 7 4/8