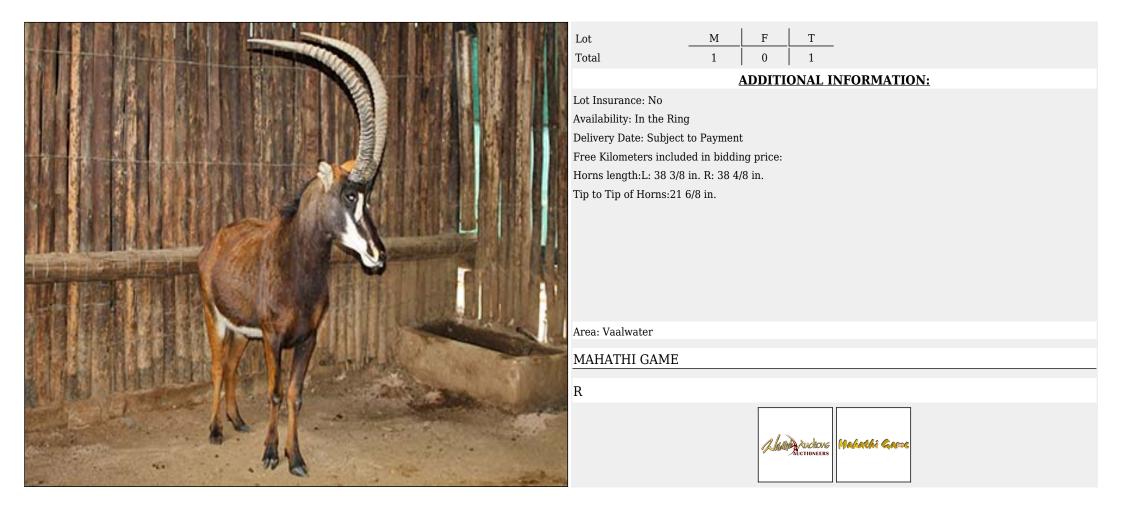

## Lot 04-A104 (Per Unit) Blue Wildebeest : Kings - Bull

. . . . .

## Lot 04-A105 (Per Unit) Blue Wildebeest : Kings - Bull :

Т 2 F Lot Μ 2 0 Total **ADDITIONAL INFORMATION:** Lot Insurance: No Availability: In the Ring Delivery Date: Subject to Payment Free Kilometers included in bidding price: Info 1:Passively Captured Area: Vaalwater WEGBREEK BOERDERY R A Martin Auctions (A) WEGBREEK