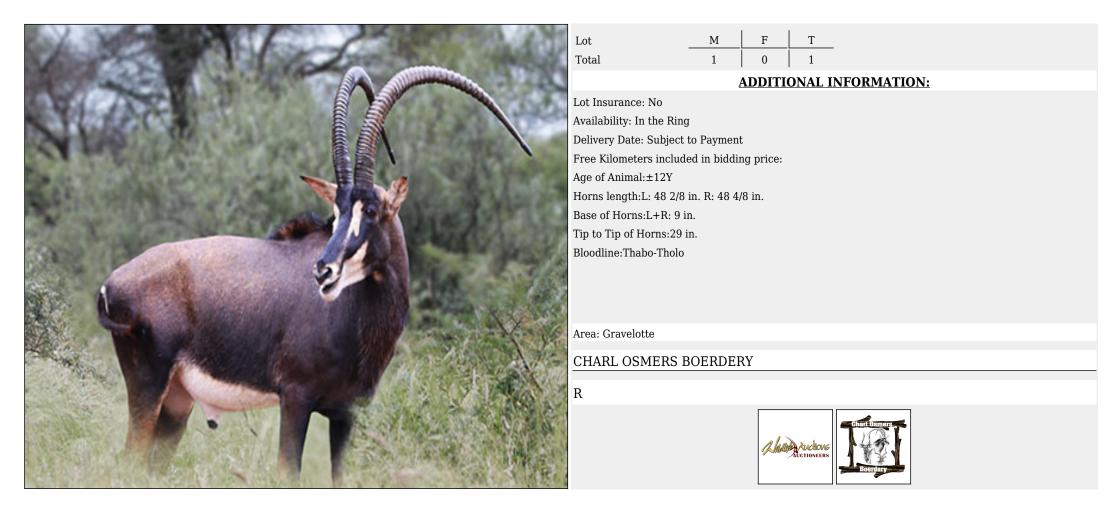

### Lot 03-A045 (Per Unit) Blue Wildebeest - Bull : 26

T 1 F Lot М 0 1 Total **ADDITIONAL INFORMATION:** Lot Insurance: No Availability: In the Ring Delivery Date: Subject to Payment Free Kilometers included in bidding price: Spread of Horns:26 in. Info 1:For Hunting Purposes Only Area: Bloemfontein **CROUS BROERS** R A hate Auchors