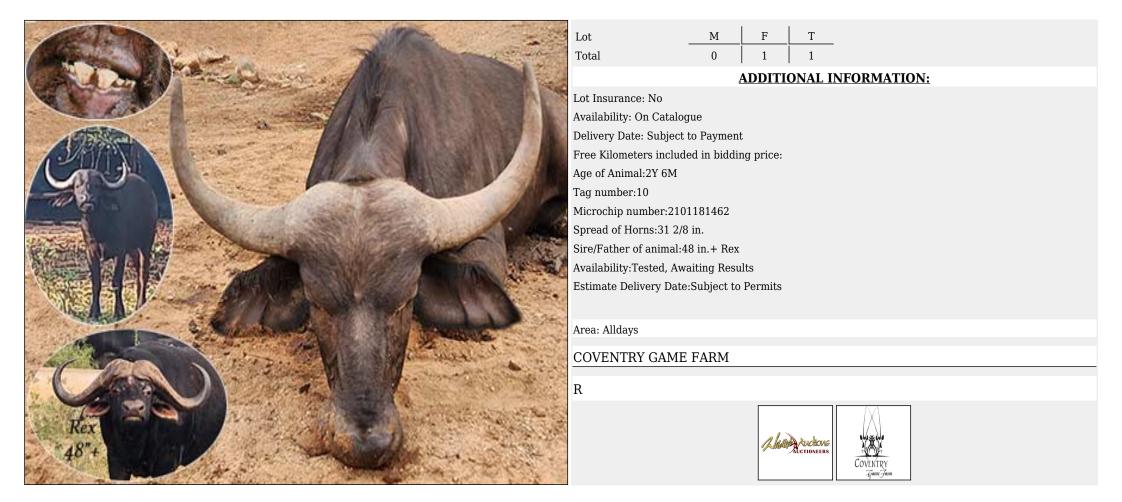

|
| On His Peternal Side, His Sire's                                                    | Area: Gravelotte                                                                |
| Sire is also the Sire of<br>Vincimus RW 51".                                        | CHIMOYO GAME RANCH                                                              |
| Do Not Miss Out on This One!                                                        | R                                                                               |
| Tested and Ready to Load<br>onto Buyer's Transorp from<br>Our Bomas Near Gravelotte | Children Auchors<br>Cotioneers<br>Wildlife a safanis<br>Cut 2007                |



#### Lot 08-C012 (Per Unit) Buffalo - Bull : Sub-Adult





#### Lot 08-C013 (Per Unit) Buffalo - Heifer





#### Lot 08-C014 (Per Unit) Buffalo - Cow : 34 inches plus





## Lot 08-C015 (Per Unit) Buffalo - Cow : 31 inches plus

.

| Lot