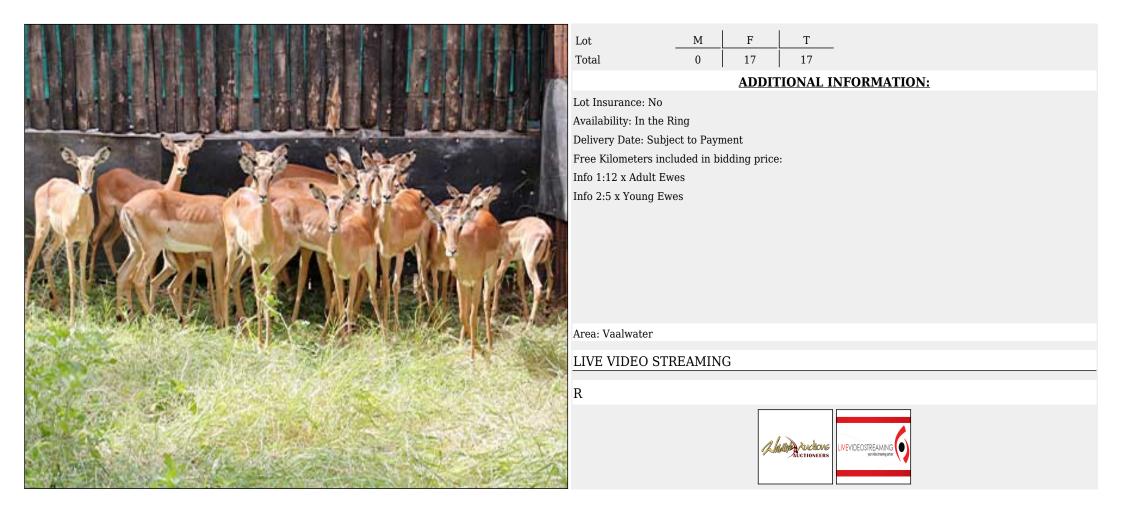

## Lot 02-A067 (Per Unit) Impala : Saddleback Split - Ram

Т 3 Lot F М 0 3 Total **ADDITIONAL INFORMATION:** Lot Insurance: No Availability: In the Ring Delivery Date: Subject to Payment Free Kilometers included in bidding price: Age of Animal:14M Info 1:Young Rams Info 2:Purely bred from Saddlebacks only Area: Gravelotte ZANDER OSMERS R A MAR AUCHONE