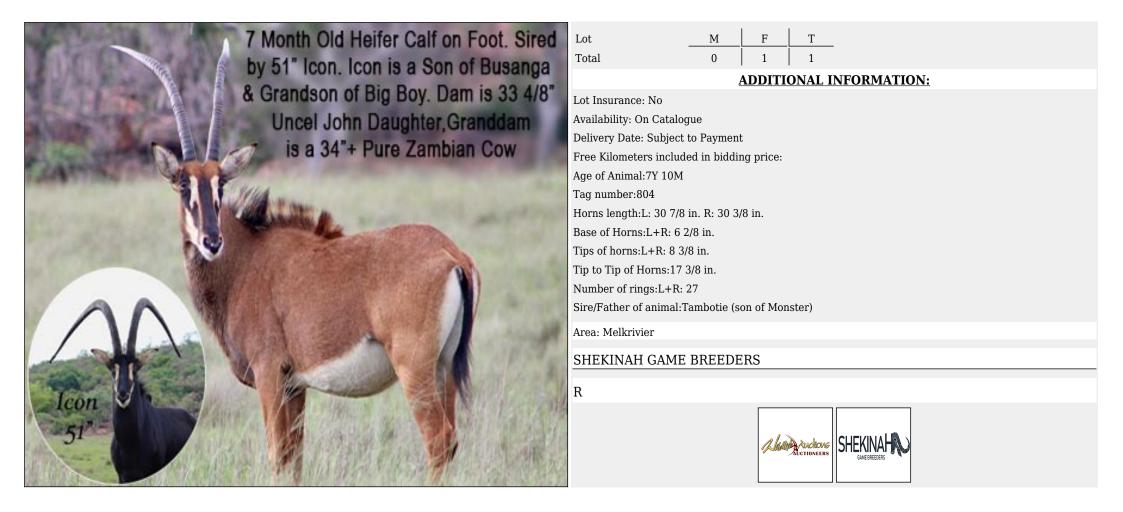

#### Nyala - Ewe Lot 06-A015 (Per Unit)

| Lot               | М | F      | Т      |             |
|-------------------|---|--------|--------|-------------|
| Total             | 0 | 4      | 4      |             |
|                   | 4 | ADDITI | ONAL I | NFORMATION: |
| Lot Insurance: No |   |        |        |             |

Availability: In the Ring Delivery Date: Subject to Payment Free Kilometers included in bidding price: Pregnant Status:Walking with 32 in.+ Bull Info 1:11 x 30 in.+ Bulls have been Info 2:Bred from this Gene Pool