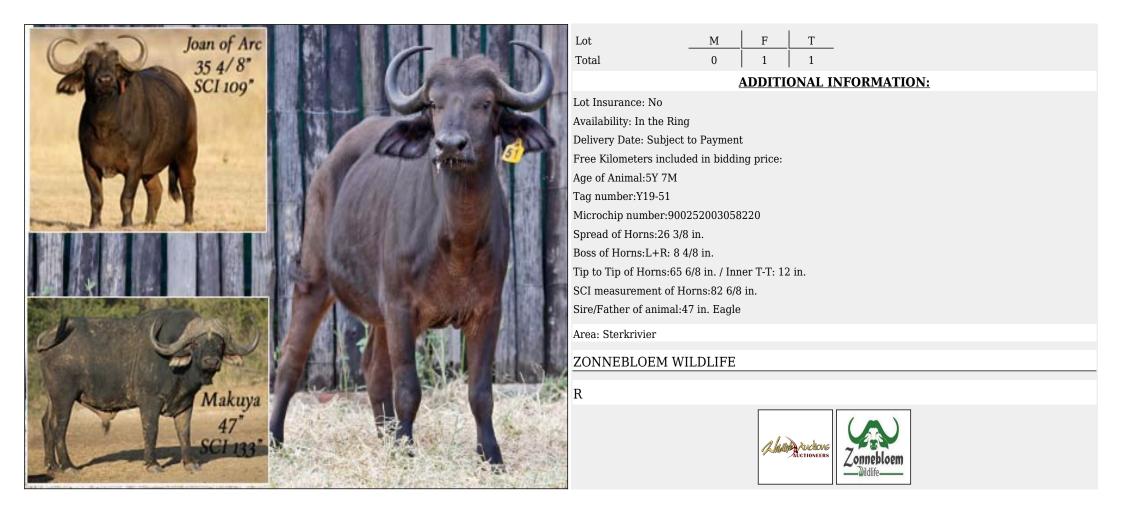

#### Lot 08-A107(B) (Per Unit) Buffalo : East Africa - Cow :

T 1 F Lot М 1 0 Total **ADDITIONAL INFORMATION:** Lot Insurance: No Availability: In the Ring Delivery Date: Subject to Payment Free Kilometers included in bidding price: lew Horizon Age of Animal:13Y 10M 51 2/8" Tag number:White N14 Microchip number:945000001120822 Spread of Horns:33 2/8 in. Boss of Horns:L+R: 9 in. Tip to Tip of Horns:67 3/8 in. / Inner T-T: 24 in. SCI measurement of Horns:85 3/8 in. Pregnancy Status: ± 4 Months Pregnant Area: Sterkrivier ZONNEBLOEM WILDLIFE R Anthe Auchons Lonnebloer