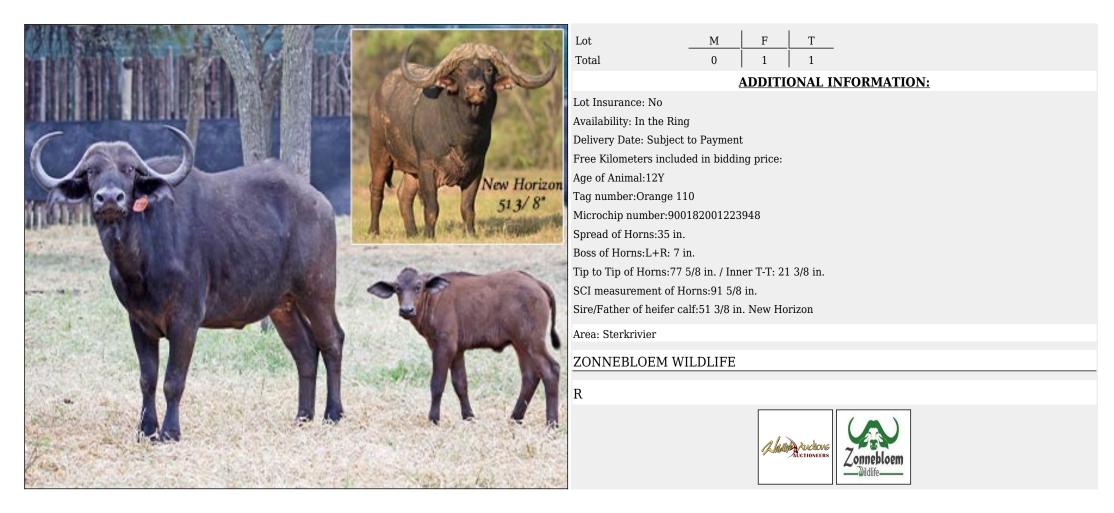

#### Lot 08-A107(A) (Per Unit) Buffalo : East Africa - Cow :

#### Lot 08-A107(B) (Per Unit) Buffalo : East Africa - Cow :

T 1 F Lot М 1 0 Total **ADDITIONAL INFORMATION:** Lot Insurance: No Availability: In the Ring Delivery Date: Subject to Payment Free Kilometers included in bidding price: lew Horizon Age of Animal:13Y 10M 51 2/8" Tag number:White N14 Microchip number:945000001120822 Spread of Horns:33 2/8 in. Boss of Horns:L+R: 9 in. Tip to Tip of Horns:67 3/8 in. / Inner T-T: 24 in. SCI measurement of Horns:85 3/8 in. Pregnancy Status: ± 4 Months Pregnant Area: Sterkrivier ZONNEBLOEM WILDLIFE R Anthe Auchons Lonnebloer