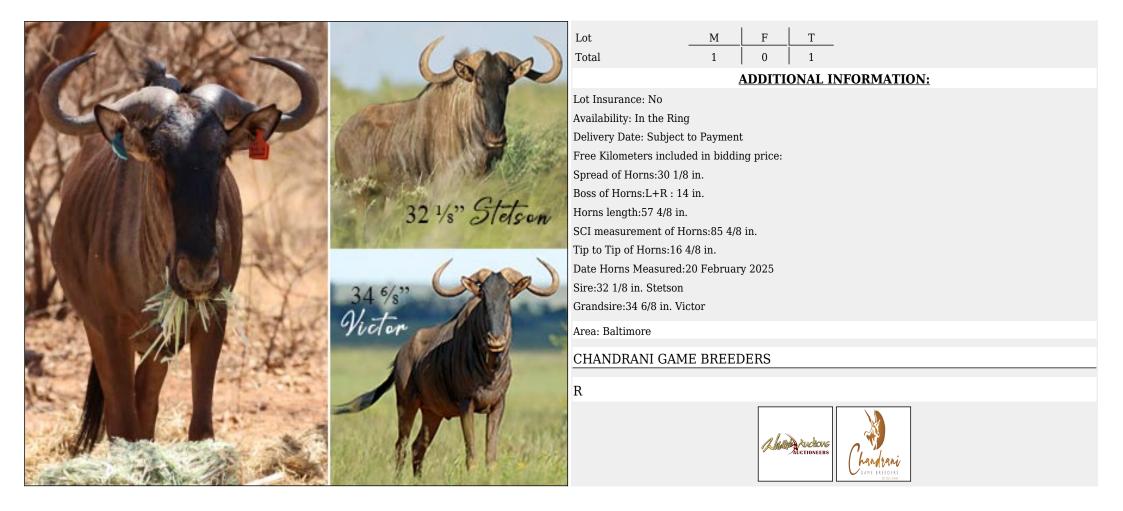

### Lot 03-A045 (Per Unit) Blue Wildebeest - Bull : 26

T 1 F Lot М 0 1 Total **ADDITIONAL INFORMATION:** Lot Insurance: No Availability: In the Ring Delivery Date: Subject to Payment Free Kilometers included in bidding price: Spread of Horns:26 in. Info 1:For Hunting Purposes Only Area: Bloemfontein **CROUS BROERS** R A hate Auchors