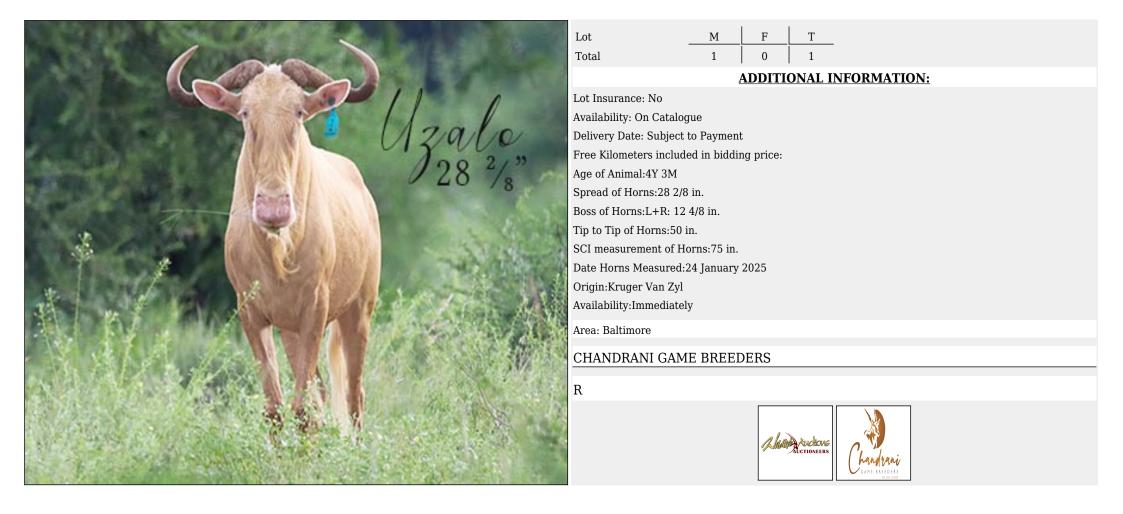

## Lot 05-A037 (Per Unit) Blue Wildebeest : Gold/Egoli -

T 1 F Lot М 0 1 Total **ADDITIONAL INFORMATION:** Lot Insurance: No Availability: In the Ring Delivery Date: Subject to Payment Free Kilometers included in bidding price: Area: Mookgophong AFRICAN WILDLIFE AUCTIONS R Autor Auchons