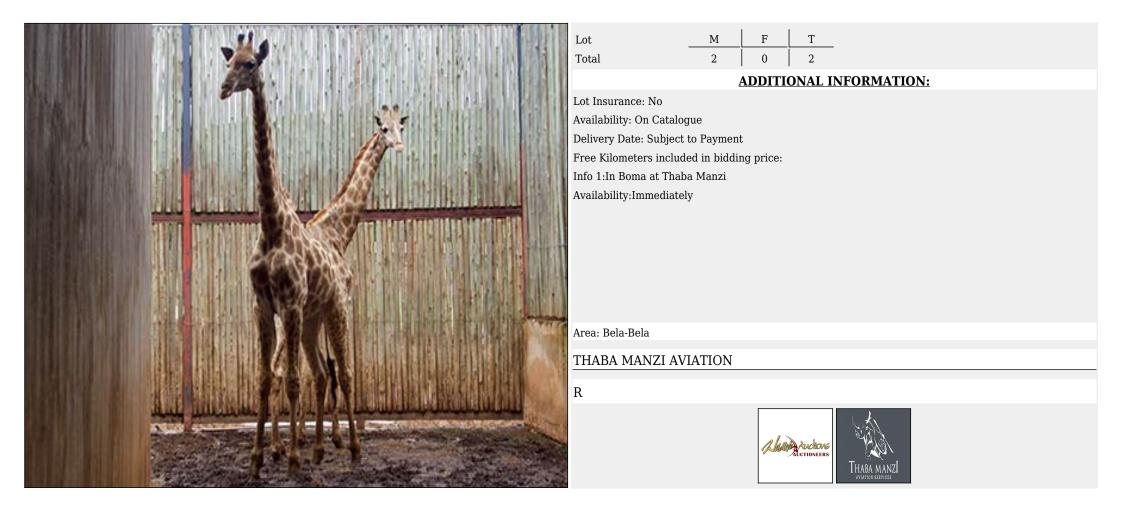

|-------------|
| Total             | 0 | 4      | 4      |             |
|                   | 4 | ADDITI | ONAL I | NFORMATION: |
| Lot Insurance: No |   |        |        |             |

Availability: In the Ring Delivery Date: Subject to Payment Free Kilometers included in bidding price: Pregnant Status:Walking with 32 in.+ Bull Info 1:11 x 30 in.+ Bulls have been Info 2:Bred from this Gene Pool

Area: Letsitele

CPJ ERASMUS EN SEUN

R





# Lot 06-A058 (Per Unit) Nyala - Bull : 27 inches plus





# Lot 06-A059 (Per Unit) Nyala - Bull : 27 inches plus

. . . .





# Lot 06-A060 (Per Unit) Nyala - Bull : 29 inches plus





# Lot 06-C001 (Per Unit) Nyala - Bull : Young





## Lot 07-C001 (Per Unit) Giraffe - Family Group

. . . .





# Lot 07-C002 (Per Unit) Giraffe - Bull

IONS





#### Lot 08-A107(A) (Per Unit) Buffalo : East Africa - Cow :





#### Lot 08-A107(B) (Per Unit) Buffalo : East Africa - Cow :

T 1 F Lot М 1 0 Total **ADDITIONAL INFORMATION:** Lot Insurance: No Availability: In the Ring Delivery Date: Subject to Payment Free Kilometers included in bidding price: lew Horizon Age of Animal:13Y 10M 51 2/8" Tag number:White N14 Microchip number:945000001120822 Spread of Horns:33 2/8 in. Boss of Horns:L+R: 9 in. Tip to Tip of Horns:67 3/8 in. / Inner T-T: 24 in. SCI measurement of Horns:85 3/8 in. Pregnancy Status: ± 4 Months Pregnant Area: Sterkrivier ZONNEBLOEM WILDLIFE R Anthe Auchons Lonnebloer



#### Lot 08-A107(C) (Per Unit) Buffalo : East Africa - Cow :





#### Lot 08-A107(D) (Per Unit) Buffalo : East Africa - Cow

INS





# Lot 08-A108 (Per Un