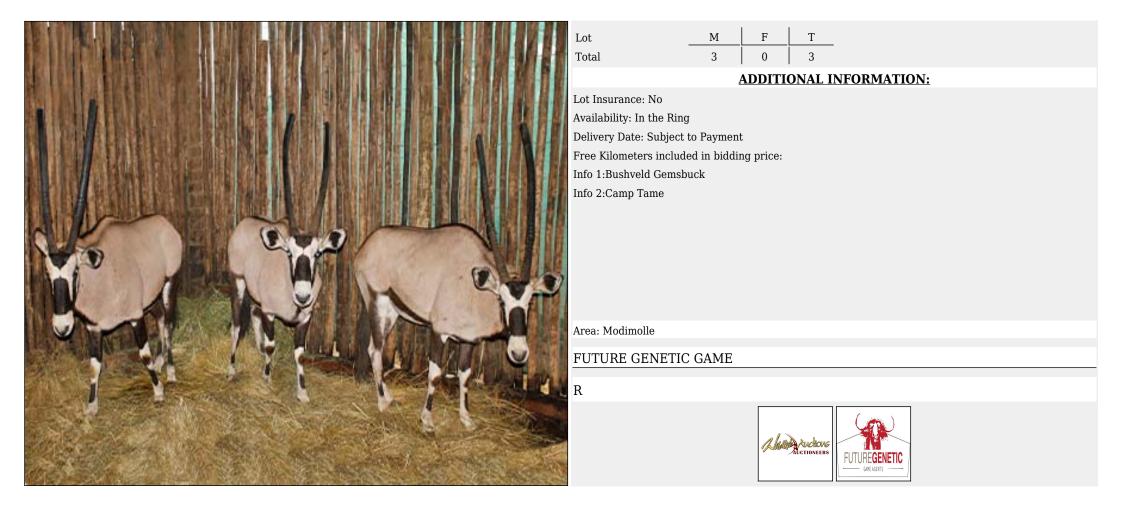

nimal | Kilimanjaro               | Kilimanjaro       | Premio                    |  |
| Dam/Mother Details    | C2                        | C21               | D12                       |  |
| Grandsire of animal   | RAPELLA                   | RAPELLA           | RAPELLA                   |  |
| Genetic Details DNA   | Tanzanian                 | Tanzanian         | Zambian                   |  |

| General Info 1 | With Calf          |                    |                    |  |
|----------------|--------------------|--------------------|--------------------|--|
| General Info 2 | Gender Unknown     |                    |                    |  |
| Availability   | Subject to Calving | Subject to Calving | Subject to Calving |  |



#### Lot 11-A017 (Per Unit) Gemsbuck - Bull

. . . .





#### Lot 11-A018 (Per Unit) Gemsbuck - Bull

. . . .





#### Gemsbuck : Golden - Bull : 36 Lot 11-A019 (Per Unit)

Lot Total Lot In Availability: In the Ring Delivery Date: Subject to Payment Horns length:L: 36 in. R: 35 6/8 in. Tip to Tip of Horns:14 5/8 in. Info 1:Golden Bushveld Gemsbuck Info 2:Big Bodied Bull Area: Sterkrivier ZONNEBLOEM WILDLIFE R

|                      | М | F      | Т      |             |          |  |
|----------------------|---|--------|--------|-------------|----------|--|
| ıl                   | 1 | 0      | 1      |             |          |  |
|                      | 4 | ADDITI | ONAL I | NFORMATION: | <u>!</u> |  |
| nsurance: No         |   |        |        |             |          |  |
| lahilita In tha Dina | _ |        |        |             |