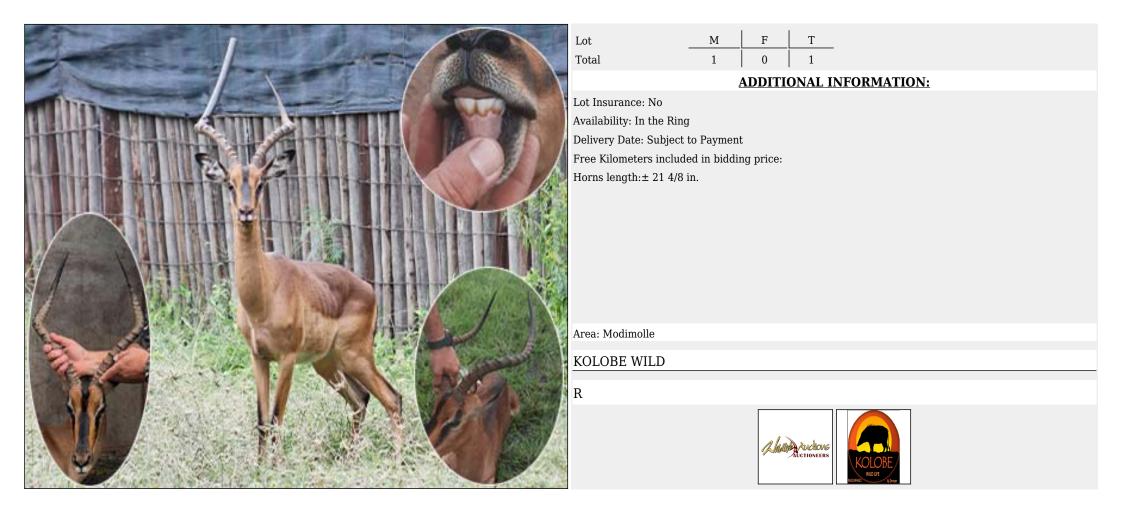

#### Lot 02-C004 (Per Unit) Impala : Black - Ram : plus 23

T 1 F Lot Μ 0 1 Total **ADDITIONAL INFORMATION:** Lot Insurance: No Availability: On Catalogue Delivery Date: Subject to Payment Free Kilometers included in bidding price: Horns length:23 in. Info 1:In Boma at Thaba Manzi Availability:Immediately Area: Bela-Bela THABA MANZI AVIATION R A Mar Auchons THABA MANZ