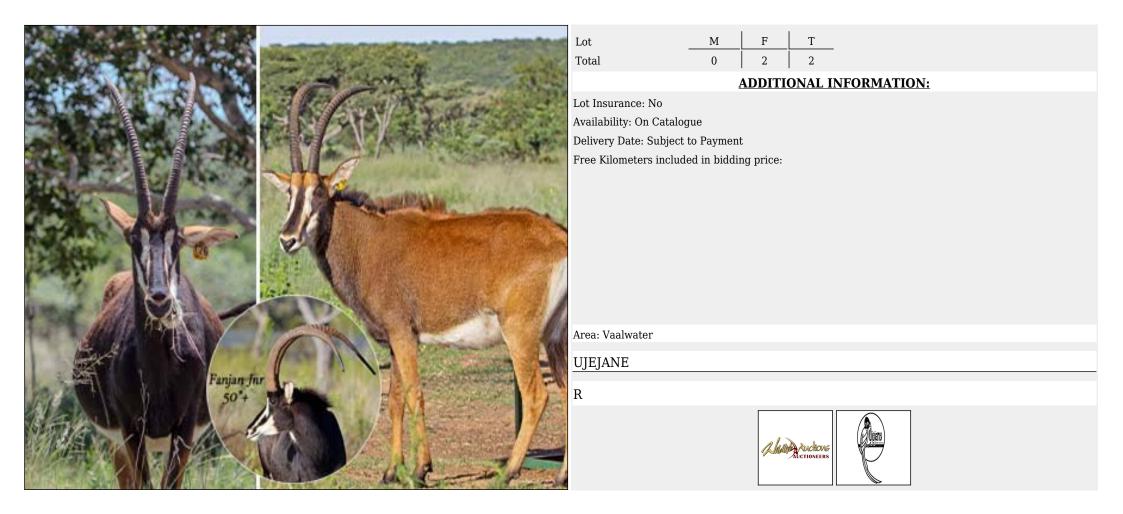

2 People Lot Μ F 2 Total 0 2 **ADDITIONAL INFORMATION:** Lot Insurance: No Availability: On Catalogue Delivery Date: Subject to Payment Free Kilometers included in bidding price: Area: Vaalwater MOUNT HOPE R A Mathe Auctions



#### Lot 10-A085 (Per Unit) Sable - Bull : 38 inches plus





#### Lot 10-A086 (Per Unit) Sable - Heifer

. . . .





# Lot 10-A087 (Per Unit) Sable - Bull : 44 inches plus





#### Lot 10-A088 (Per Unit) Sable - Bull : 43 inches plus

. . . . .





#### Lot 10-A089 (Per Unit) Sable - Bull : 48 inches plus

s





#### Lot 10-C001 (Per Unit) Sable : Zambian - Cow : with









#### Lot 10-C003 (Per Unit) Sable : Zambian - Cow : with





#### Lot 10-C004 (Per Unit) Sable : Zambian - Heifer





### Lot 10-C005 (Per Unit) Sable - Cow : Pregnant

. . . . . . .



#### LOT 10-C005 (Per Unit) Sable Special Details and Additional Info for Lot

| Hold in Boma          | No                      | No                  |  |
|-----------------------|-------------------------|---------------------|--|
| Age of Animal         | 8Y 10M                  | 6Y 11M              |  |
| Tag number            | C26                     | B36                 |  |
| Microchip number      | 4C485962B               | 1450365             |  |
| Horns length          | L: 29 6/8 in. R: 30 in. | L 29 2/8 in. R: 30" |  |
| Base / Boss of Horns  | L+R: 6 6/8 in.          | L+R: 7 4/8 in.      |  |
| Number of rings       | L+R: 27                 | L+R: 31             |  |
| Tips of horns         | L+R: 8 2/8 in.          | L+R: 9 2/8 in.      |  |
| Tip to Tip of Horns   |