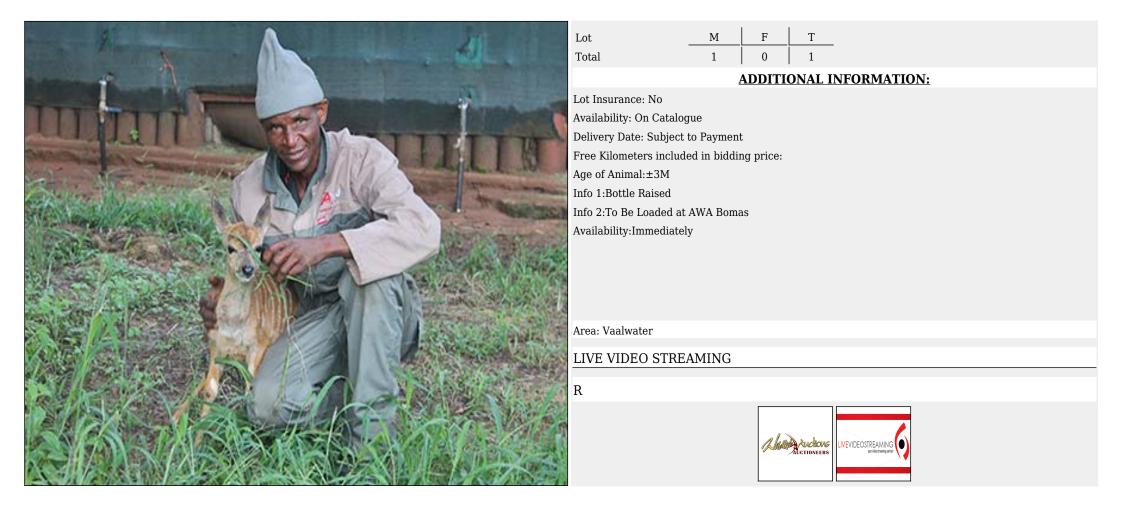

5 (Per Unit)

| Lot               | М | F      | Т      |             |
|-------------------|---|--------|--------|-------------|
| Total             | 0 | 4      | 4      |             |
|                   | 4 | ADDITI | ONAL I | NFORMATION: |
| Lot Insurance: No |   |        |        |             |

Availability: In the Ring Delivery Date: Subject to Payment Free Kilometers included in bidding price: Pregnant Status:Walking with 32 in.+ Bull Info 1:11 x 30 in.+ Bulls have been Info 2:Bred from this Gene Pool

Area: Letsitele

CPJ ERASMUS EN SEUN

R





# Lot 06-A058 (Per Unit) Nyala - Bull : 27 inches plus





# Lot 06-A059 (Per Unit) Nyala - Bull : 27 inches plus

. . . .





# Lot 06-A060 (Per Unit) Nyala - Bull : 29 inches plus





# Lot 06-C001 (Per Unit) Nyala - Bull : Young





## Lot 07-C001 (Per Unit) Giraffe - Family Group

. . . .





# Lot 07-C002 (Per Unit) Giraffe - Bull

IONS





#### Lot 08-A107(A) (Per Unit) Buffalo : East Africa - Cow :





#### Lot 08-A107(B) (Per Unit) Buffalo : East Africa - Cow :

T 1 F Lot М 1 0 Total **ADDITIONAL INFORMATION:** Lot Insurance: No Availability: In the Ring Delivery Date: Subject to Payment Free Kilometers included in bidding price: lew Horizon Age of Animal:13Y 10M 51 2/8" Tag number:White N14 Microchip number:945000001120822 Spread of Horns:33 2/8 in. Boss of Horns:L+R: 9 in. Tip to Tip of Horns:67 3/8 in. / Inner T-T: 24 in. SCI measurement of Horns:85 3/8 in. Pregnancy Status: ± 4 Months Pregnant Area: Sterkrivier ZONNEBLOEM WILDLIFE R Anthe Auchons Lonnebloer



#### Lot 08-A107(C) (Per Unit) Buffalo : E