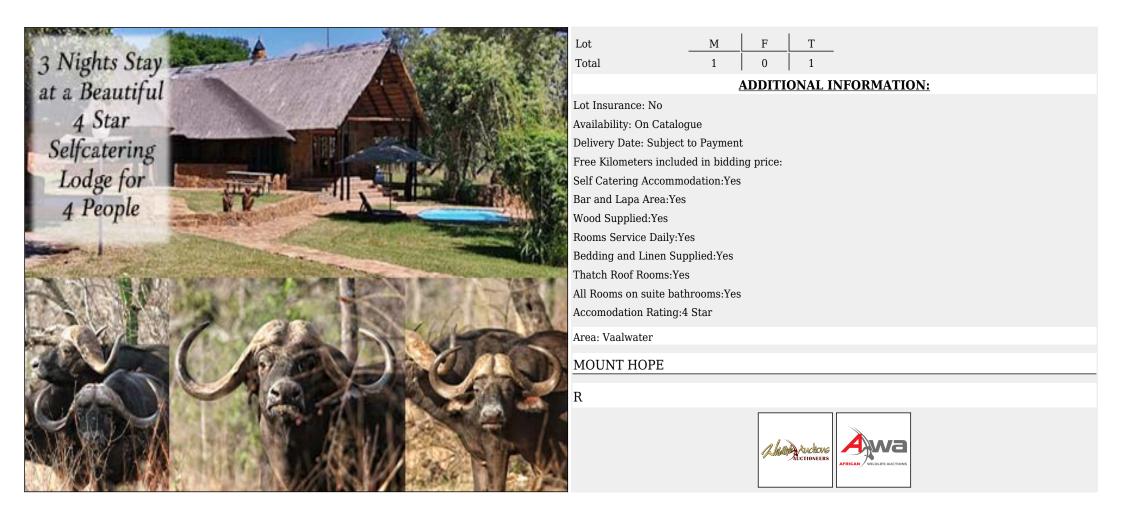

# Lot 08-A108 (Per Unit) Buffalo : East Africa - Cow : 27

Т 3 Lot F М 0 3 Total **ADDITIONAL INFORMATION:** Lot Insurance: No Availability: In the Ring Delivery Date: Subject to Payment Free Kilometers included in bidding price: Area: Sterkrivier ZONNEBLOEM WILDLIFE R A MAR AUCHONS Zonnebloem