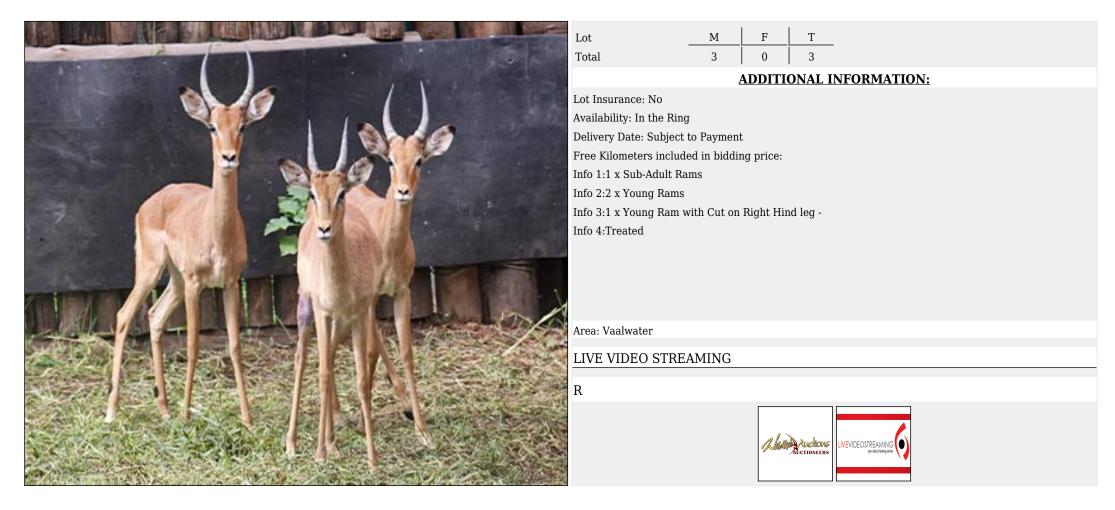

## Lot 02-A067 (Per Unit) Impala : Saddleback Split - Ram

Т 3 Lot F М 0 3 Total **ADDITIONAL INFORMATION:** Lot Insurance: No Availability: In the Ring Delivery Date: Subject to Payment Free Kilometers included in bidding price: Age of Animal:14M Info 1:Young Rams Info 2:Purely bred from Saddlebacks only Area: Gravelotte ZANDER OSMERS R A MAR AUCHONE