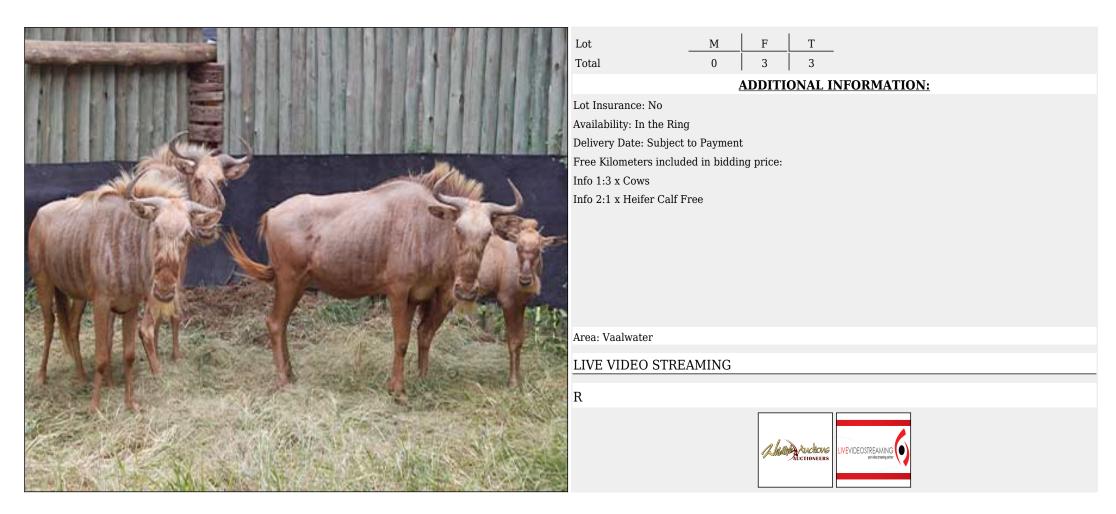

#### Nyala - Ewe Lot 06-A015 (Per Unit)

| Lot               | М | F      | Т      |             |
|-------------------|---|--------|--------|-------------|
| Total             | 0 | 4      | 4      |             |
|                   | 4 | ADDITI | ONAL I | NFORMATION: |
| Lot Insurance: No |   |        |        |             |

Availability: In the Ring Delivery Date: Subject to Payment Free Kilometers included in bidding price: Pregnant Status:Walking with 32 in.+ Bull Info 1:11 x 30 in.+ Bulls have been Info 2:Bred from this Gene Pool

Area: Letsitele

CPJ ERASMUS EN SEUN

R