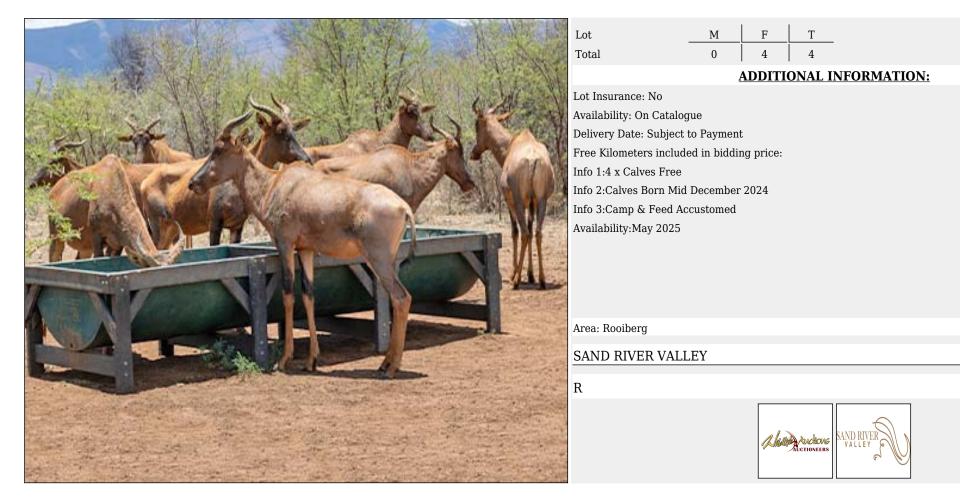

(Per Unit)Springbuck : Copper - Ram





#### Lot 09-A004 (Per Unit) Fallow Deer : Black - Ram





### Lot 09-A016 (Per Unit) Fallow Deer - Ram





## Lot 09-A020 (Per Unit) Springbuck - Ewe





## Lot 09-A034 (Per Unit) Springbuck - Ram

15





## Lot 09-A049 (Per Unit) Bushbuck - Ewe

. . . . .





## Lot 09-A050 (Per Unit) Bushbuck - Ram : 16 inches



| Lot   | М | F | Т |
|-------|---|---|---|
| Total | 1 | 0 | 1 |

#### **ADDITIONAL INFORMATION:**

Lot Insurance: No

Availability: In the Ring Delivery Date: Subject to Payment Free Kilometers included in bidding price: Horns length:L: 15 7/8 in. R:16 5/8 in. Info 1:Camp & Feed Accustomed

Area: Letsitele

CPJ ERASMUS EN SEUN





## Lot 09-A051 (Per Unit) Bushbuck - Ewe





## Lot 09-C001 (Per Unit) Tsessebe : Bushveld - Cow :



.



## Lot 09-C002 (Per Unit) Springbuck - Ram





#### Lot 09-C003 (Per Unit) Black Wildebeest - Family

Lot Total Lot Insurance: No Availability: On Catalogue Area: Bela-Bela R

| М | F | Т |
|---|---|---|
| 2 | 6 | 8 |

#### **ADDITIONAL INFORMATION:**

Delivery Date: Subject to Payment Free Kilometers included in bidding price: Info 1:Originally from Heidelberg Info 2:In Thaba Manzi camps for 1 Year Info 3:Camp & Feed Accustomed

Availability:From 24 February 2025

#### THABA MANZI AVIATION





#### Lot 09-H001 (Per Unit) Buffalo Hunt - Bull : Hard boss





#### Lot 09-H002 (Per Unit) Buffalo Hunt - Bull : Hard boss





#### Lot 09-H003 (Per Unit) Mixed Species



| М | F |  |
|---|---|--|
| 8 | 1 |  |

#### **ADDITIONAL INFORMATION:**

T 9

Lot Insurance: No

Availability: On C