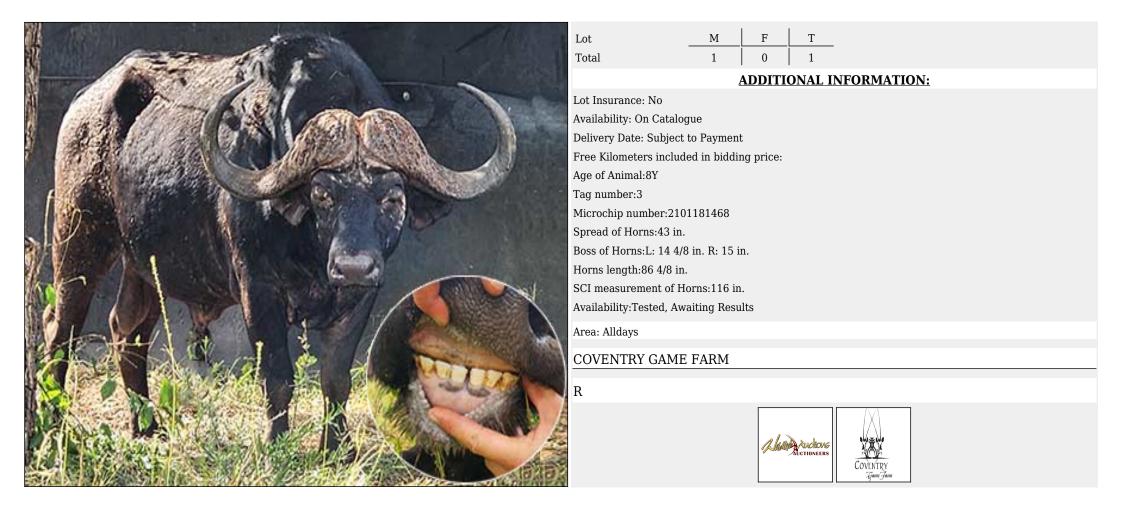

## Lot 08-C009 (Per Unit) Buffalo - Bull : 40 inches plus

ONS

.

|                         | Lot         M         F         T           Total         1         0         1 |
|-------------------------|---------------------------------------------------------------------------------|
|                         | ADDITIONAL INFORMATION:                                                         |
|                         | Lot Insurance: No                                                               |
|                         | Availability: On Catalogue                                                      |
|                         | Delivery Date: Subject to Payment                                               |
|                         | Free Kilometers included in bidding price:                                      |
|                         | Age of Animal:11Y<br>Tag number:4                                               |
|                         | Microchip number:2101181461                                                     |
|                         | Spread of Horns:40 4/8 in.                                                      |
|                         | Boss of Horns:L: 13 4/8 in. R: 14 in.                                           |
|                         | Horns length:82 in.                                                             |
|                         | SCI measurement of Horns:109 4/8 in                                             |
|                         | Availability:Tested, Awaiting Results                                           |
|                         | Area: Alldays                                                                   |
|                         | COVENTRY GAME FARM                                                              |
| Lestard Strate La March | R                                                                               |
|                         | COVENTRY<br>Grow Jose                                                           |