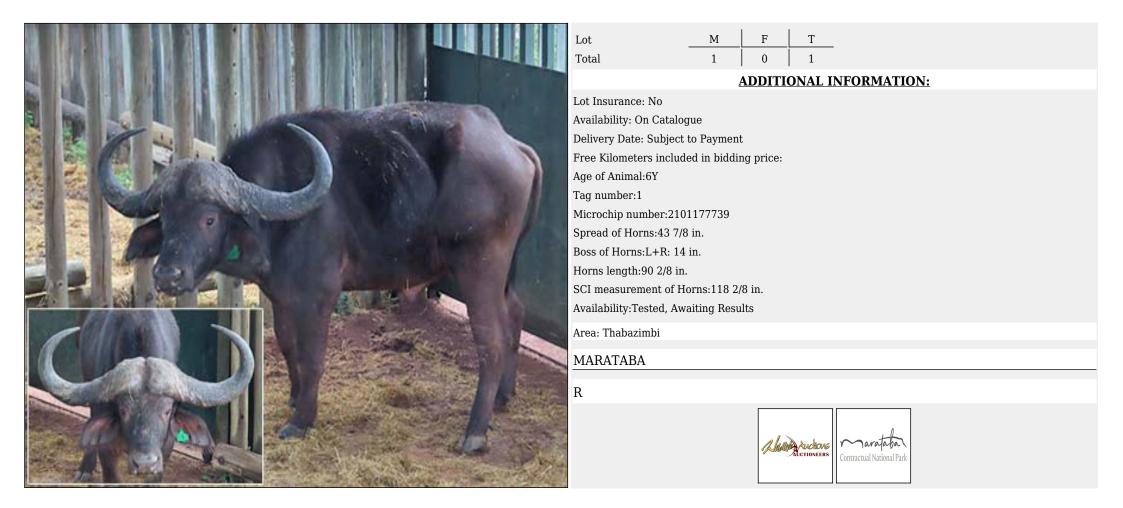

|                                                                                 |



## Lot 08-C005 (Per Unit) Buffalo - Bull : 44 inches plus





### Lot 08-C006 (Per Unit) Buffalo - Bull : 43 inches plus





#### Lot 08-C007 (Per Unit) Buffalo - Bull : 43 inches plus

.





## Lot 08-C008 (Per Unit) Buffalo - Bull : 43 inches plus





## Lot 08-C009 (Per Unit) Buffalo - Bull : 40 inches plus

ONS

.

|                         | Lot         M         F         T           Total         1         0         1 |
|-------------------------|---------------------------------------------------------------------------------|
|                         | ADDITIONAL INFORMATION:                                                         |
|                         | Lot Insurance: No                                                               |
|                         | Availability: On Catalogue                                                      |
|                         | Delivery Date: Subject to Payment                                               |
|                         | Free Kilometers included in bidding price