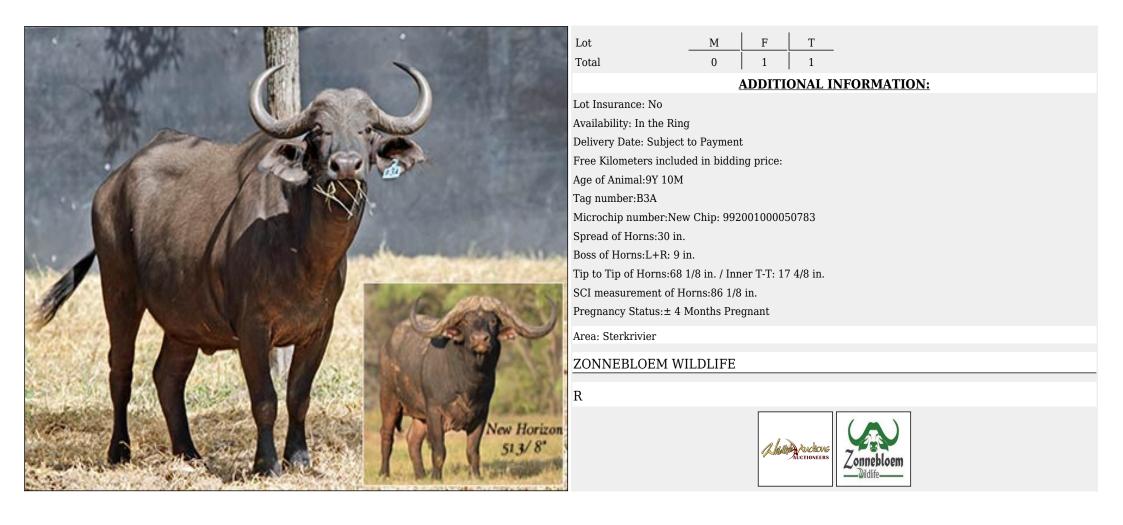

#### Lot 08-A107(C) (Per Unit) Buffalo : East Africa - Cow :

#### Lot 08-A107(D) (Per Unit) Buffalo : East Africa - Cow

INS