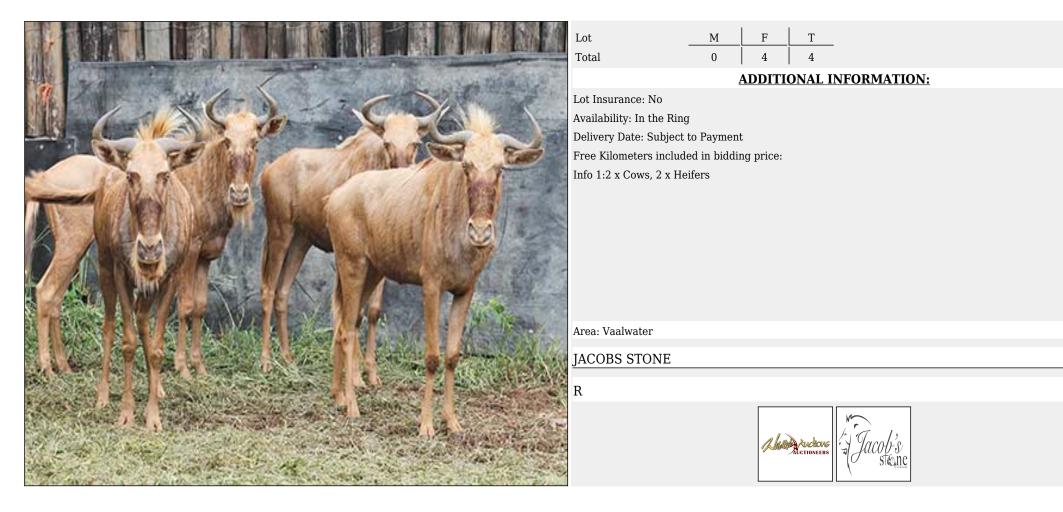

#### Nyala - Ewe Lot 06-A015 (Per Unit)

| Lot               | М | F      | Т      |             |
|-------------------|---|--------|--------|-------------|
| Total             | 0 | 4      | 4      |             |
|                   | 4 | ADDITI | ONAL I | NFORMATION: |
| Lot Insurance: No |   |        |        |             |

Availability: In the Ring Delivery Date: Subject to Payment Free Kilometers included in bidding price: Pregnant Status:Walking with 32 in.+ Bull Info 1:11 x 30 in.+ Bulls have been Info 2:Bred from this Gene Pool

Area: Letsitele

CPJ ERASMUS EN SEUN

R