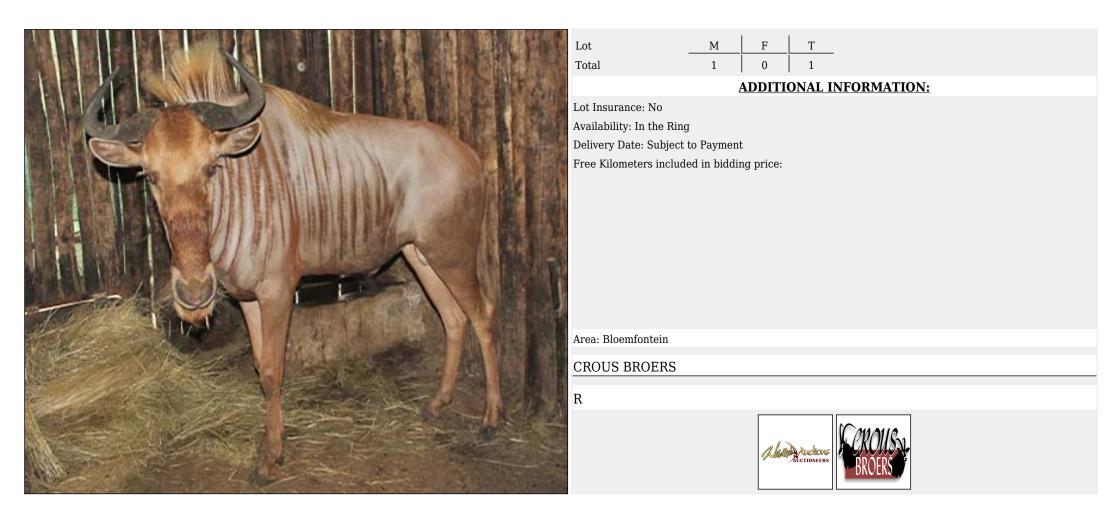

### Lot 03-A045 (Per Unit) Blue Wildebeest - Bull : 26

T 1 F Lot М 0 1 Total **ADDITIONAL INFORMATION:** Lot Insurance: No Availability: In the Ring Delivery Date: Subject to Payment Free Kilometers included in bidding price: Spread of Horns:26 in. Info 1:For Hunting Purposes Only Area: Bloemfontein **CROUS BROERS** R A hate Auchors