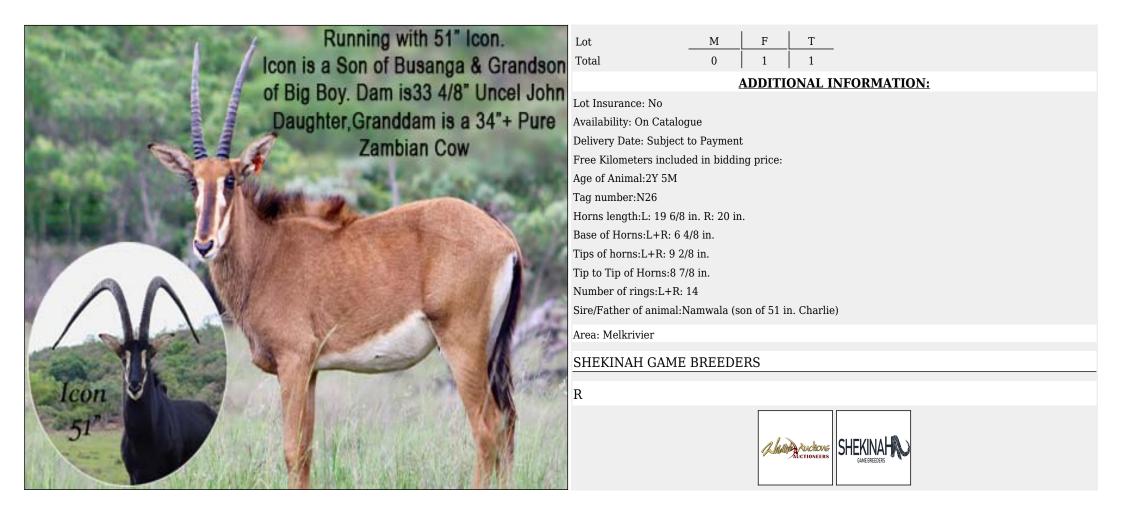

Hunting

Т 4 Night Stay at a Beautiful 4 Star Selfcatering Lodge for 12 People Lot Μ F 2 Total 0 2 **ADDITIONAL INFORMATION:** Lot Insurance: No Availability: On Catalogue Delivery Date: Subject to Payment Free Kilometers included in bidding price: Area: Vaalwater MOUNT HOPE R A Mathe Auctions



#### Lot 10-A085 (Per Unit) Sable - Bull : 38 inches plus





#### Lot 10-A086 (Per Unit) Sable - Heifer

. . . .





# Lot 10-A087 (Per Unit) Sable - Bull : 44 inches plus





#### Lot 10-A088 (Per Unit) Sable - Bull : 43 inches plus

. . . . .





#### Lot 10-A089 (Per Unit) Sable - Bull : 48 inches plus

s





#### Lot 10-C001 (Per Unit) Sable : Zambian - Cow : with









#### Lot 10-C003 (Per Unit) Sable : Zambian - Cow : with





#### Lot 10-C004 (Per Unit) Sable : Zambian - Heifer





### Lot 10-C005 (Per Unit) Sable - Cow : Pregnant

. . . . . . .



#### LOT 10-C005 (Per Unit) Sable Special Details and Additional Info for Lot

| Hold in Boma          | No                      | No                  |  |
|-----------------------|-------------------------|---------------------|--|
| Age of Animal         | 8Y 10M                  | 6Y 11M              |  |
| Tag number            | C26                     | B36                 |  |
| Microchip number      | 4C485962B               | 1450365             |  |
| Horns length          | L: 29 6/8 in. R: 30 in. | L 29 2/8 in. R: 30" |  |
| Base / Boss of Horns  | L+R: 6 6/8 in.          | L+R: 7 4/8 in.      |  |
| Number of rings       | L+R: 27                 | L+R: 31             |  |
| Tips of horns         | L+R: 8