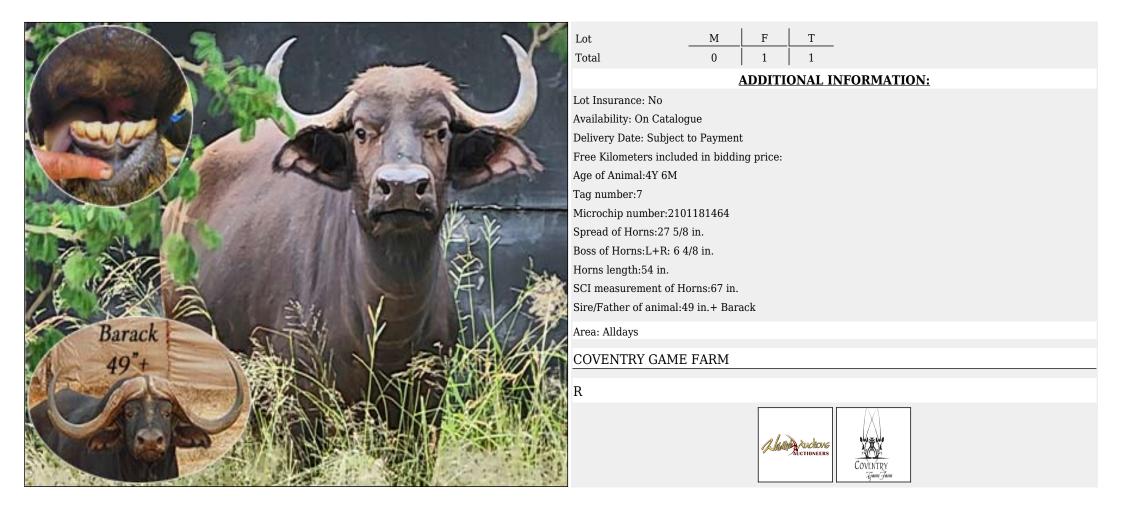

#### Lot 08-A107(A) (Per Unit) Buffalo : East Africa - Cow :

#### Lot 08-A107(B) (Per Unit) Buffalo : East Africa - Cow :

T 1 F Lot М 1 0 Total **ADDITIONAL INFORMATION:** Lot Insurance: No Availability: In the Ring Delivery Date: Subject to Payment Free Kilometers included in bidding price: lew Horizon Age of Animal:13Y 10M 51 2/8" Tag number:White N14 Microchip number:945000001120822 Spread of Horns:33 2/8 in. Boss of Horns:L+R: 9 in. Tip to Tip of Horns:67 3/8 in. / Inner T-T: 24 in. SCI measurement of Horns:85 3/8 in. Pregnancy Status: ± 4 Months Pregnant Area: Sterkrivier ZONNEBLOEM WILDLIFE R Anthe Auchons Lonnebloer