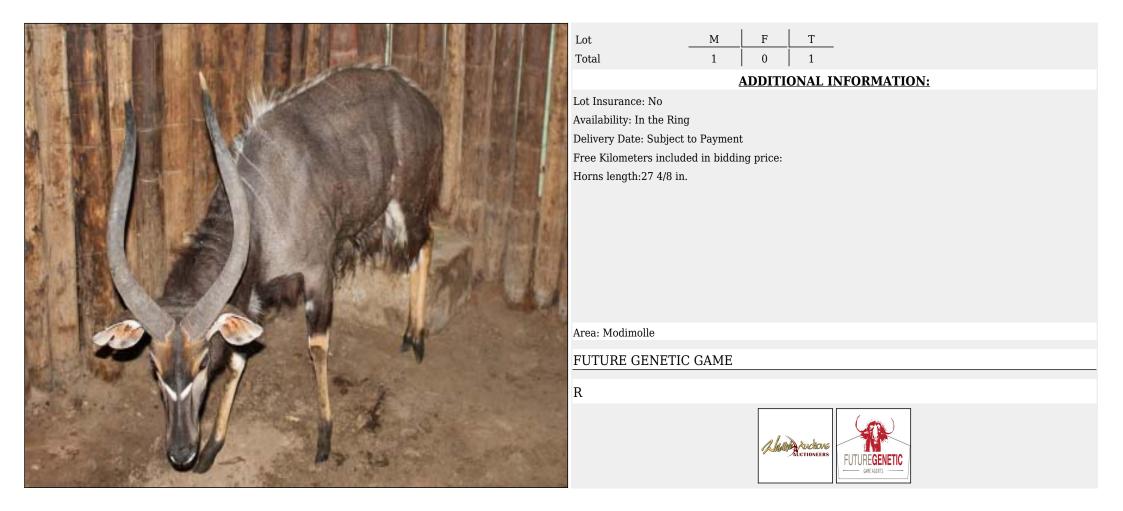

Unit) Blue Wildebeest : Gold/Egoli -





# Lot 06-A014 (Per Unit) Nyala - Ewe





#### Nyala - Ewe Lot 06-A015 (Per Unit)

| Lot               | М | F      | Т      |             |
|-------------------|---|--------|--------|-------------|
| Total             | 0 | 4      | 4      |             |
|                   | 4 | ADDITI | ONAL I | NFORMATION: |
| Lot Insurance: No |   |        |        |             |

Availability: In the Ring Delivery Date: Subject to Payment Free Kilometers included in bidding price: Pregnant Status:Walking with 32 in.+ Bull Info 1:11 x 30 in.+ Bulls have been Info 2:Bred from this Gene Pool

Area: Letsitele

CPJ ERASMUS EN SEUN

R





# Lot 06-A058 (Per Unit) Nyala - Bull : 27 inches plus





# Lot 06-A059 (Per Unit) Nyala - Bull : 27 inches plus

. . . .





# Lot 06-A060 (Per Unit) Nyala - Bull : 29 inches plus





# Lot 06-C001 (Per Unit) Nyala - Bull : Young





## Lot 07-C001 (Per Unit) Giraffe - Family Group

. . . .





# Lot 07-C002 (Per Unit) Giraffe - Bull

IONS





#### Lot 08-A107(A) (Per Unit) Buffalo : East Africa - Cow :





#### Lot 08-A107(B) (Per Unit) Buffalo : East Africa - Cow :

T 1 F Lot М 1 0 Total **ADDITIONAL INFORMATION:** Lot Insurance: No Availability: In the Ring Delivery Date: Subject to Payment Free Kilometers included in bidding price: lew Horizon Age of Animal:13Y 10M 51 2/8" Tag number:White N14 Microchip number:945000001120822 Spread of Horns:33 2/8 in. Boss of Horns:L+R: 9 in. Tip to Tip of Horns:67 3/8 in. / Inner T-T: 24 in. SCI measurement of Horns:85 3/8 in. Pregnancy Status: ± 4 Months Pregnant