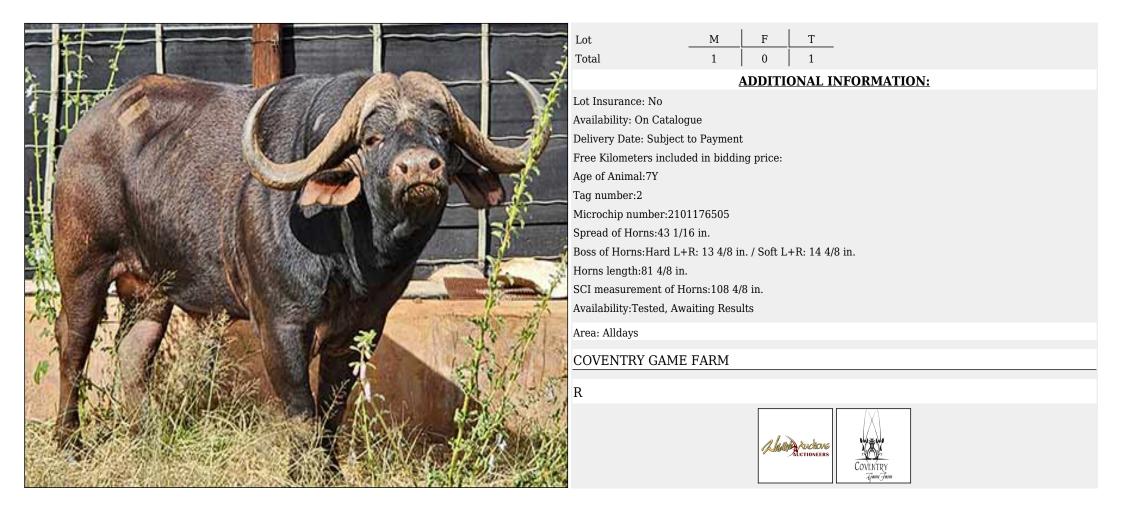

|                                                                                 |



## Lot 08-C005 (Per Unit) Buffalo - Bull : 44 inches plus





### Lot 08-C006 (Per Unit) Buffalo - Bull : 43 inches plus





#### Lot 08-C007 (Per Unit) Buffalo - Bull : 43 inches plus

.





## Lot 08-C008 (Per Unit) Buffalo - Bull : 43 inches plus





## Lot 08-C009 (Per Unit) Buffalo - Bull : 40 inches plus

ONS

.

|                         | Lot         M         F         T           Total         1         0         1 |
|-------------------------|---------------------------------------------------------------------------------|
|                         | ADDITIONAL INFORMATION:                                                         |
|                         | Lot Insurance: No                                                               |
|                         | Availability: On Catalogue                                                      |
|                         | Delivery Date: Subje