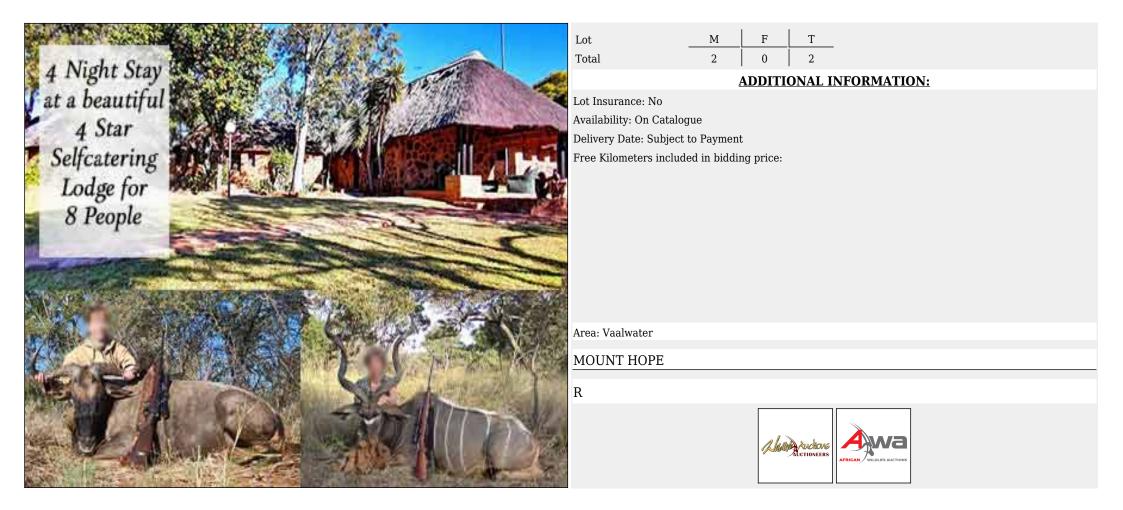

## Lot 04-A105 (Per Unit) Blue Wildebeest : Kings - Bull :

Т 2 F Lot Μ 2 0 Total **ADDITIONAL INFORMATION:** Lot Insurance: No Availability: In the Ring Delivery Date: Subject to Payment Free Kilometers included in bidding price: Info 1:Passively Captured Area: Vaalwater WEGBREEK BOERDERY R A Martin Auctions (A) WEGBREEK