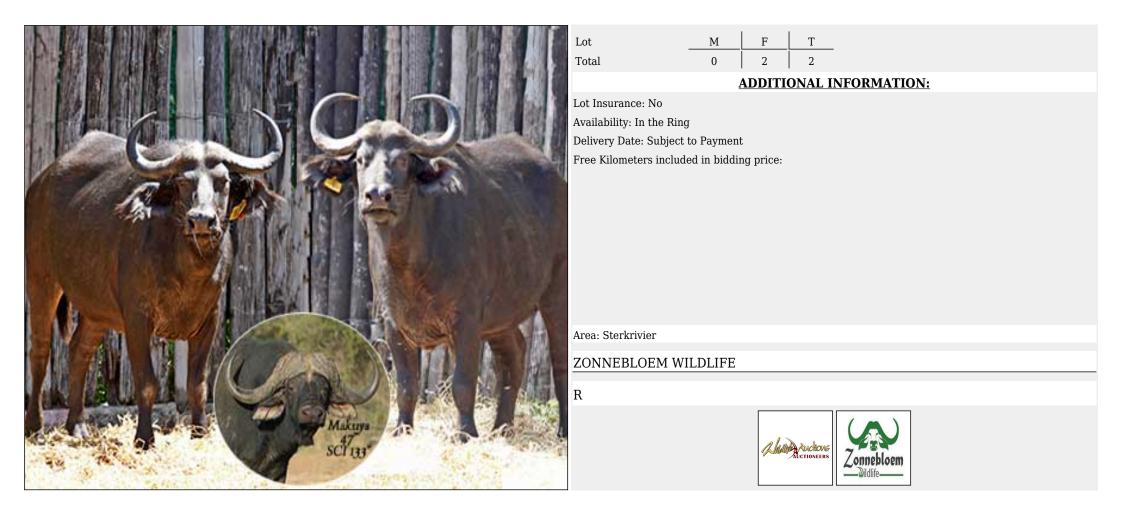

# Lot 08-A108 (Per Unit) Buffalo : East Africa - Cow : 27

Т 3 Lot F М 0 3 Total **ADDITIONAL INFORMATION:** Lot Insurance: No Availability: In the Ring Delivery Date: Subject to Payment Free Kilometers included in bidding price: Area: Sterkrivier ZONNEBLOEM WILDLIFE R A MAR AUCHONS Zonnebloem