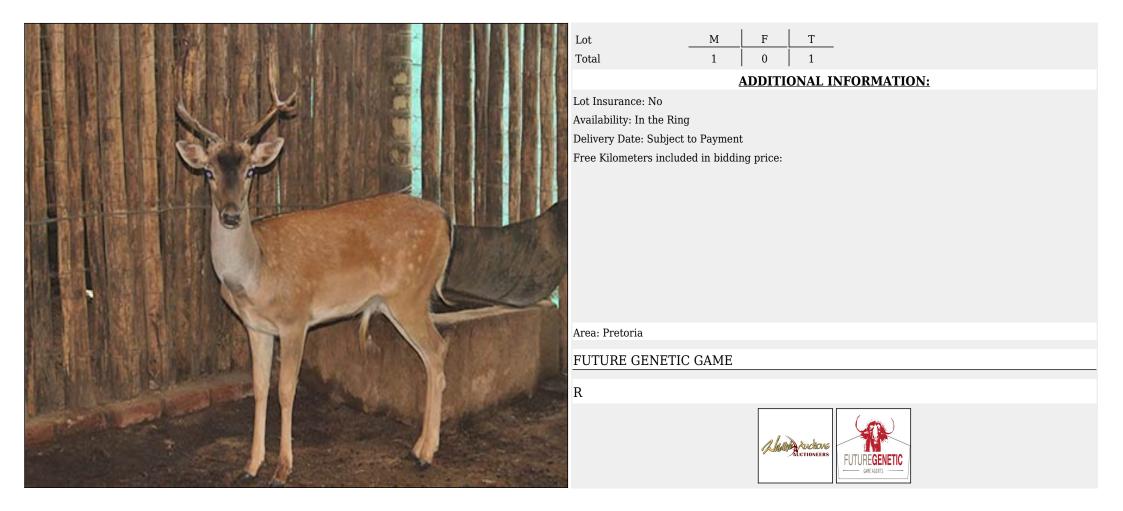

#### Nyala - Ewe Lot 06-A015 (Per Unit)

| Lot               | М | F      | Т      |             |
|-------------------|---|--------|--------|-------------|
| Total             | 0 | 4      | 4      |             |
|                   | 4 | ADDITI | ONAL I | NFORMATION: |
| Lot Insurance: No |   |        |        |             |

Availability: In the Ring Delivery Date: Subject to Payment Free Kilometers included in bidding price: Pregnant Status:Walking with 32 in.+ Bull Info 1:11 x 30 in.+ Bulls have been Info 2:Bred from this Gene Pool