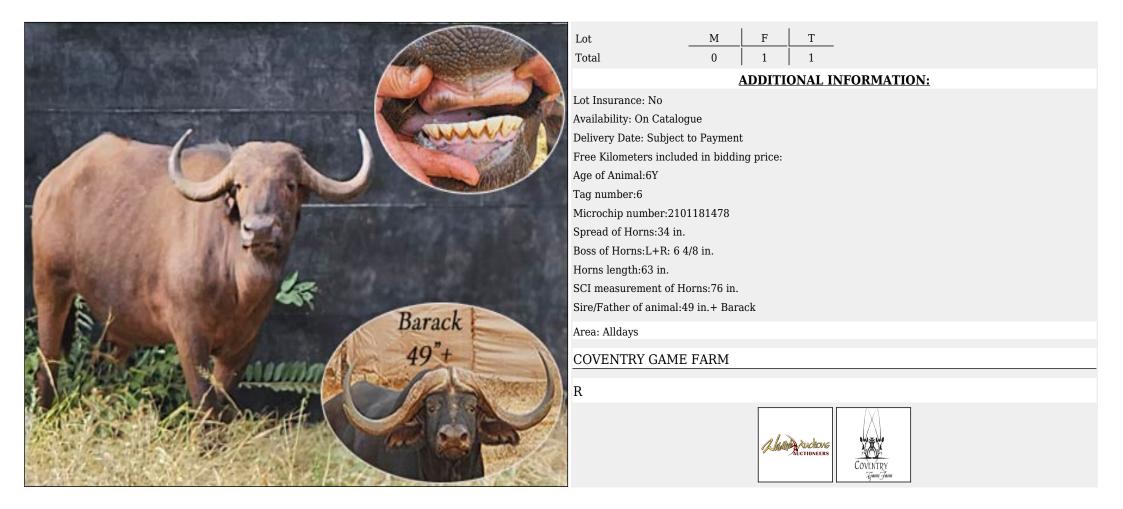

| Area: Gravelotte                                                                |
| Sire is also the Sire of<br>Vincimus RW 51".                                        | CHIMOYO GAME RANCH                                                              |
| Do Not Miss Out on This One!                                                        | R                                                                               |
| Tested and Ready to Load<br>onto Buyer's Transorp from<br>Our Bomas Near Gravelotte | Children Auchors<br>Cotioneers<br>Wildlife a safanis<br>Cut 2007                |



#### Lot 08-C012 (Per Unit) Buffalo - Bull : Sub-Adult





#### Lot 08-C013 (Per Unit) Buffalo - Heifer





#### Lot 08-C014 (Per Unit) Buffalo - Cow : 34 inches plus





## Lot 08-C015 (Per Unit) Buffalo - Cow : 31 inches plus

.

| Lot