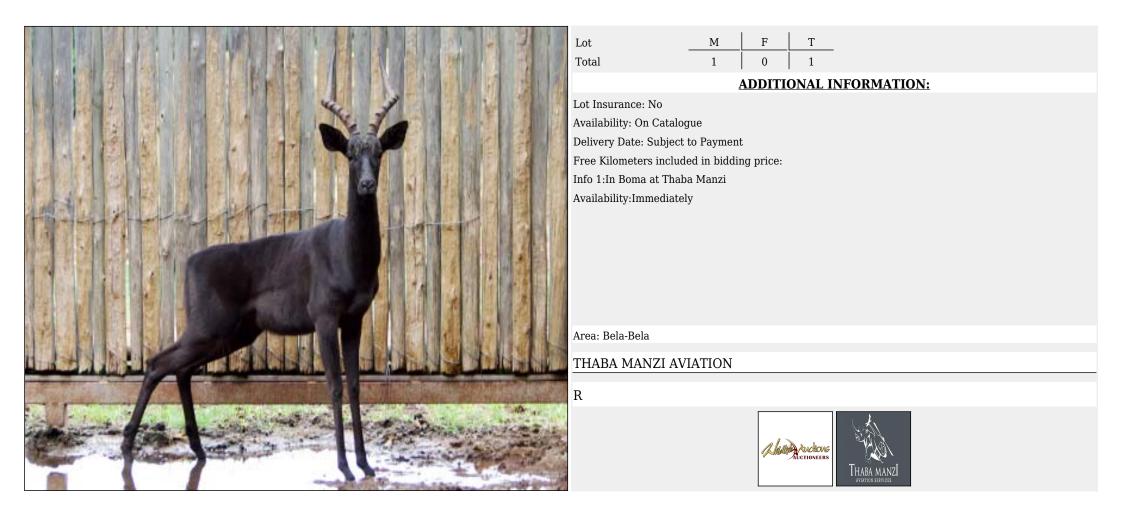

#### Lot 02-C004 (Per Unit) Impala : Black - Ram : plus 23

T 1 F Lot Μ 0 1 Total **ADDITIONAL INFORMATION:** Lot Insurance: No Availability: On Catalogue Delivery Date: Subject to Payment Free Kilometers included in bidding price: Horns length:23 in. Info 1:In Boma at Thaba Manzi Availability:Immediately Area: Bela-Bela THABA MANZI AVIATION R A Mar Auchons THABA MANZ