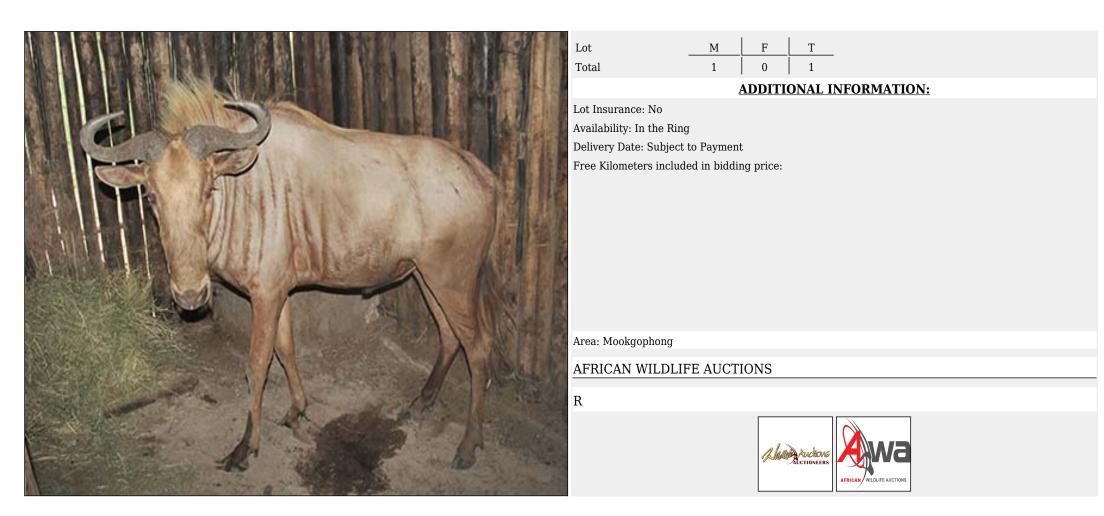

# Lot 05-A043 (Per Unit) Blue Wildebeest : Gold/Egoli -

T 1 F Lot М 0 1 Total **ADDITIONAL INFORMATION:** Lot Insurance: No Availability: In the Ring Delivery Date: Subject to Payment Free Kilometers included in bidding price: Area: Mookgophong AFRICAN WILDLIFE AUCTIONS R A hut Auctione