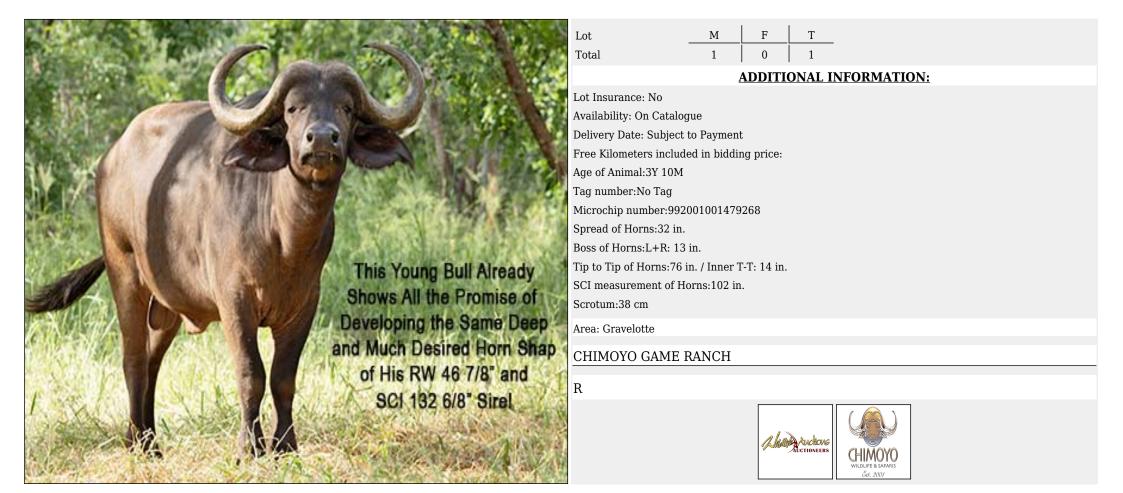

## Lot 08-C011 (Per Unit) Buffalo - Bull : 38 inches plus

|                                                                                     | Lot         M         F         T           Total         1         0         1 |
|-------------------------------------------------------------------------------------|---------------------------------------------------------------------------------|
|                                                                                     | ADDITIONAL INFORMATION:                                                         |
|                                                                                     | Lot Insurance: No                                                               |
|                                                                                     | Availability: On Catalogue                                                      |
|                                                                                     | Delivery Date: Subject to Payment                                               |
| This Vourse Bull house                                                              | Free Kilometers included in bidding price:                                      |
| This Young Bull has a                                                               | Age of Animal:5Y                                                                |
| Abundance of Future Potential                                                       | Tag number:No Tag<br>Microchip number:945000002105057                           |
| Apart from Kamboro                                                                  | Spread of Horns:38 in.                                                          |
| (his RW 48 7/8" Sire)                                                               | Boss of Horns:L+R: 13 in.                                                       |
| His 37'+ Dam is the Paternal                                                        | Tip to Tip of Horns:85 4/8 in. / Inner T-T: 18 6/8 in.                          |
| Sister of Lochinvar RW 53".                                                         | SCI measurement of Horns:111 4/8 in.                                            |
|                                                                                     | Scrotum:41 cm                                                                   |
| On His Peternal Side, His Sire's                                                    | Area: Gravelotte                                                                |
| Sire is also the Sire of<br>Vincimus RW 51".                                        | CHIMOYO GAME RANCH                                                              |
| Do Not Miss Out on This One!                                                        | R                                                                               |
| Tested and Ready to Load<br>onto Buyer's Transorp from<br>Our Bomas Near Gravelotte | Children Auchors<br>Cotioneers<br>Wildlife a safanis<br>Cut 2007                |