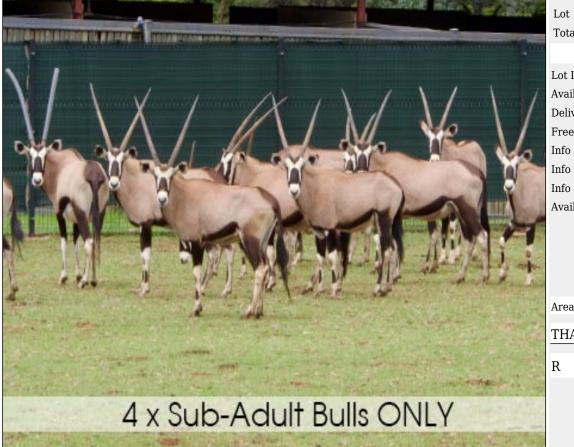

t Total Lot In Availability: In the Ring Delivery Date: Subject to Payment Horns length:L: 36 in. R: 35 6/8 in. Tip to Tip of Horns:14 5/8 in. Info 1:Golden Bushveld Gemsbuck Info 2:Big Bodied Bull Area: Sterkrivier ZONNEBLOEM WILDLIFE R

|                      | М | F      | Т      |             |          |  |
|----------------------|---|--------|--------|-------------|----------|--|
| ıl                   | 1 | 0      | 1      |             |          |  |
|                      | 4 | ADDITI | ONAL I | NFORMATION: | <u>!</u> |  |
| nsurance: No         |   |        |        |             |          |  |
| lahilita In tha Dina | _ |        |        |             |          |  |

Free Kilometers included in bidding price:





### Lot 11-C001 (Per Unit) Gemsbuck - Bull : Sub-Adult

F

Т



|    | Total                              | 4           | 0         | 4       |             |  |
|----|------------------------------------|-------------|-----------|---------|-------------|--|
|    |                                    | 4           | ADDITI    | ONAL II | NFORMATION: |  |
|    | Lot Insurance: No                  |             |           |         |             |  |
|    | Availability: On Catalog           | Jue         |           |         |             |  |
|    | Delivery Date: Subject             | to Paymen   | t         |         |             |  |
|    | Free Kilometers include            | əd in biddi | ng price: |         |             |  |
|    | Info 2:Bushveld Gemsb              | uck         |           |         |             |  |
| Ì  | Info 3:Camp and