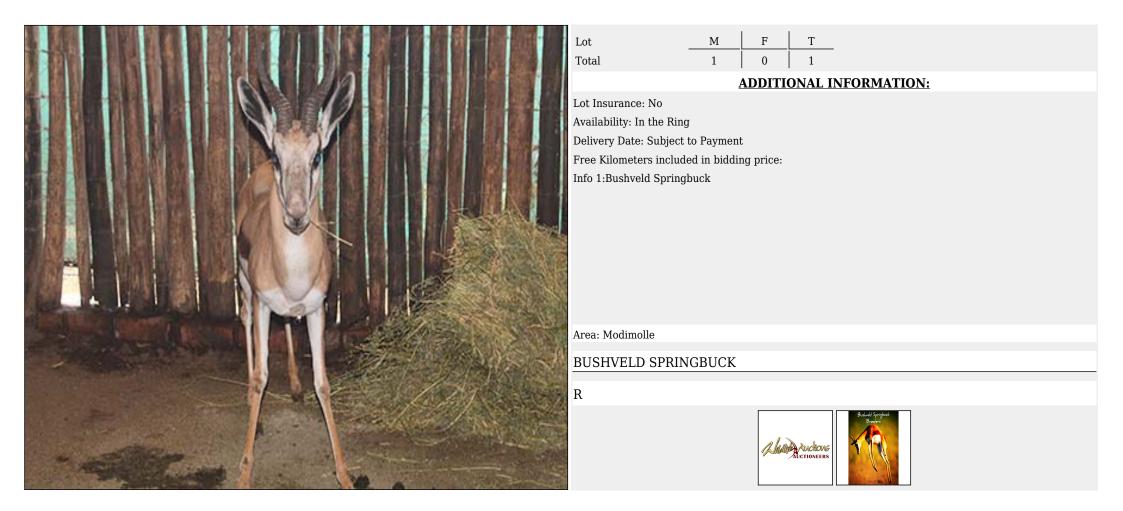

## Lot 02-A067 (Per Unit) Impala : Saddleback Split - Ram

Т 3 Lot F М 0 3 Total **ADDITIONAL INFORMATION:** Lot Insurance: No Availability: In the Ring Delivery Date: Subject to Payment Free Kilometers included in bidding price: Age of Animal:14M Info 1:Young Rams Info 2:Purely bred from Saddlebacks only Area: Gravelotte ZANDER OSMERS R A MAR AUCHONE