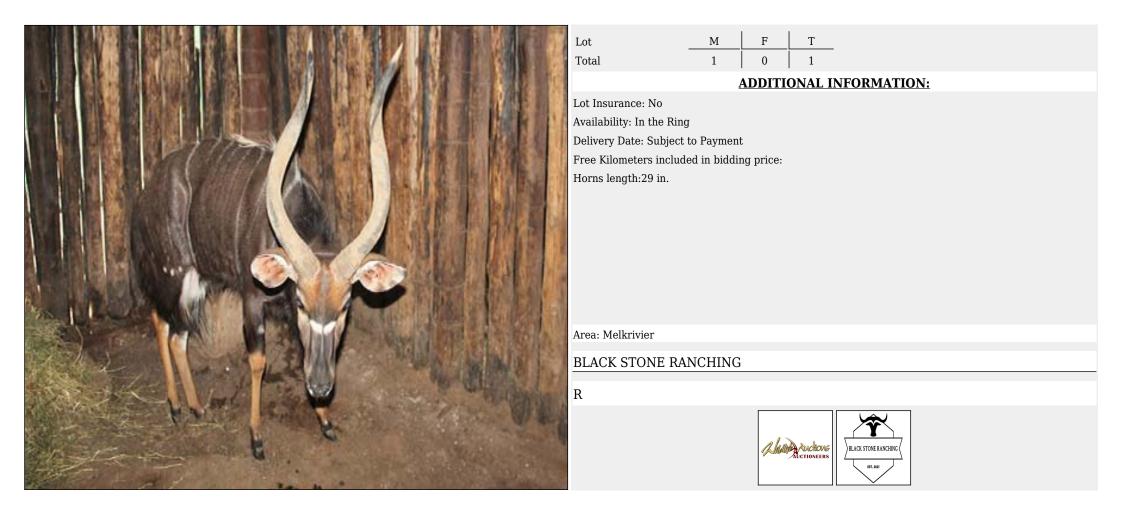

Unit) Nyala - Ewe





#### Nyala - Ewe Lot 06-A015 (Per Unit)

| Lot               | М | F      | Т      |             |
|-------------------|---|--------|--------|-------------|
| Total             | 0 | 4      | 4      |             |
|                   | 4 | ADDITI | ONAL I | NFORMATION: |
| Lot Insurance: No |   |        |        |             |

Availability: In the Ring Delivery Date: Subject to Payment Free Kilometers included in bidding price: Pregnant Status:Walking with 32 in.+ Bull Info 1:11 x 30 in.+ Bulls have been Info 2:Bred from this Gene Pool

Area: Letsitele

CPJ ERASMUS EN SEUN

R





# Lot 06-A058 (Per Unit) Nyala - Bull : 27 inches plus





# Lot 06-A059 (Per Unit) Nyala - Bull : 27 inches plus

. . . .





# Lot 06-A060 (Per Unit) Nyala - Bull : 29 inches plus





# Lot 06-C001 (Per Unit) Nyala - Bull : Young





## Lot 07-C001 (Per Unit) Giraffe - Family Group

. . . .





# Lot 07-C002 (Per Unit) Giraffe - Bull

IONS





#### Lot 08-A107(A) (Per Unit) Buffalo : East Africa - Cow :





#### Lot 08-A107(B) (Per Unit) Buffalo : East Africa - Cow :

T 1 F Lot М 1 0 Total **ADDITIONAL INFORMATION:** Lot Insurance: No Availability: In the Ring Delivery Date: Subject to Payment Free Kilometers included in bidding price: lew Horizon Age of Animal:13Y 10M 51 2/8" Tag number:White N14 Microchip number:945000001120822 Spread of Horns:33 2/8 in. Boss of Horns:L+R: 9 in. Tip to Tip of Horns:67 3/8 in. / Inner T-T: 24 in. SCI measurement of Horns:85 3/8 in. Pregnancy Status: ± 4 Months Pregnant Area: Sterkrivier ZONNEBLOEM WILDLIFE R Anthe Auchons Lonne