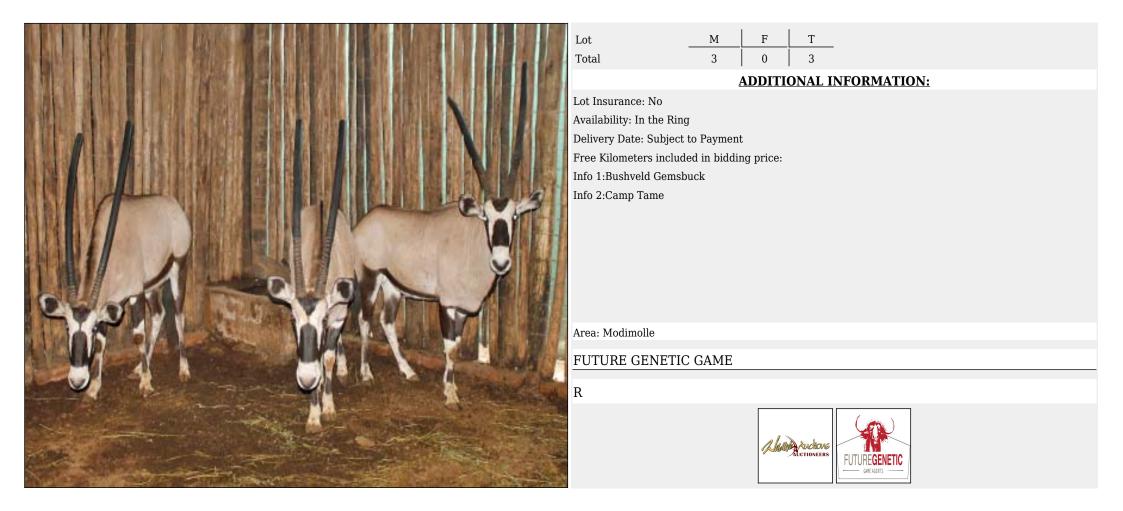

## Lot 02-A067 (Per Unit) Impala : Saddleback Split - Ram

Т 3 Lot F М 0 3 Total **ADDITIONAL INFORMATION:** Lot Insurance: No Availability: In the Ring Delivery Date: Subject to Payment Free Kilometers included in bidding price: Age of Animal:14M Info 1:Young Rams Info 2:Purely bred from Saddlebacks only Area: Gravelotte ZANDER OSMERS R A MAR AUCHONE