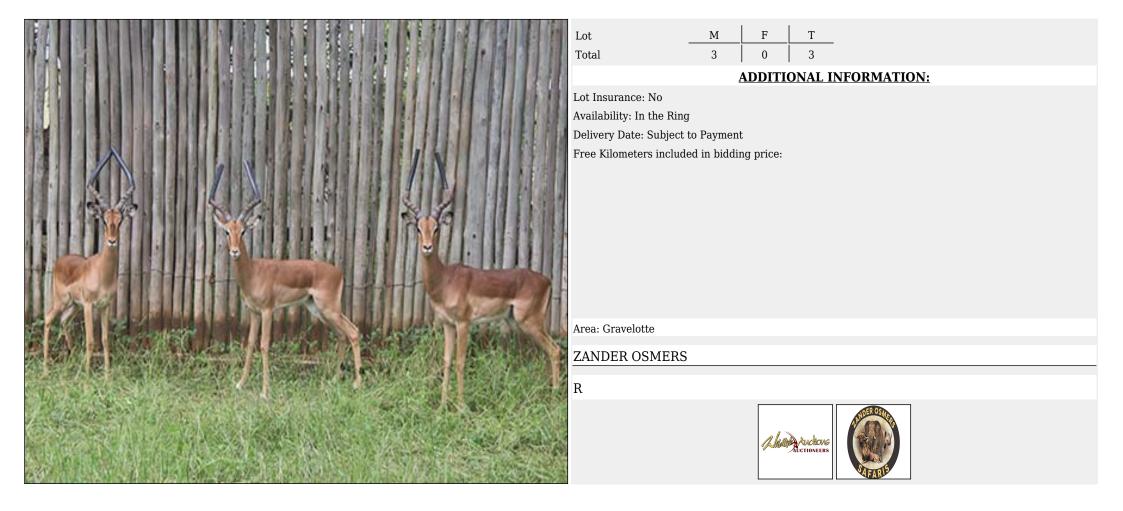

## Lot 02-A067 (Per Unit) Impala : Saddleback Split - Ram

Т 3 Lot F М 0 3 Total **ADDITIONAL INFORMATION:** Lot Insurance: No Availability: In the Ring Delivery Date: Subject to Payment Free Kilometers included in bidding price: Age of Animal:14M Info 1:Young Rams Info 2:Purely bred from Saddlebacks only Area: Gravelotte ZANDER OSMERS R A MAR AUCHONE