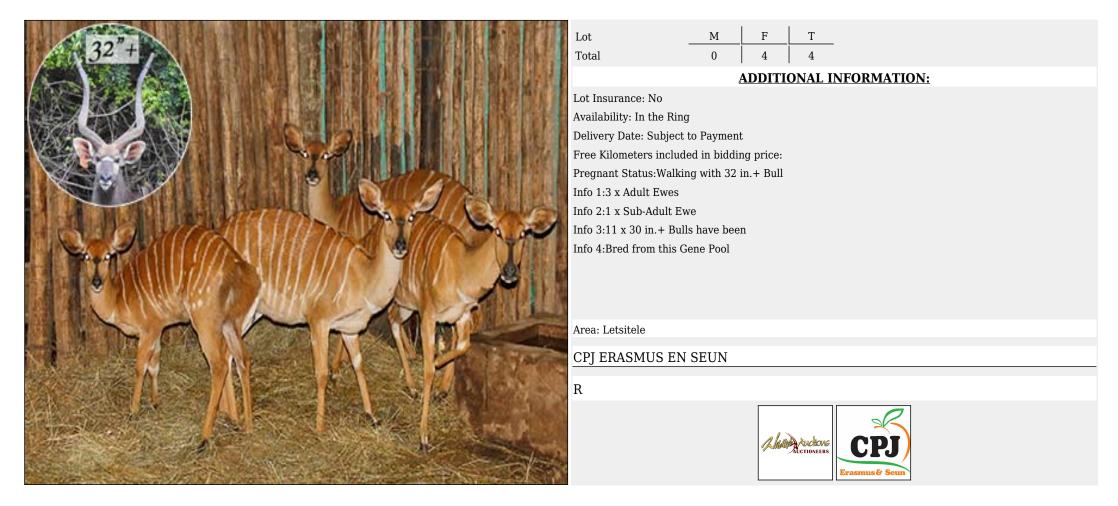

#### Nyala - Ewe Lot 06-A015 (Per Unit)

| Lot               | М | F      | Т      |             |
|-------------------|---|--------|--------|-------------|
| Total             | 0 | 4      | 4      |             |
|                   | 4 | ADDITI | ONAL I | NFORMATION: |
| Lot Insurance: No |   |        |        |             |

Availability: In the Ring Delivery Date: Subject to Payment Free Kilometers included in bidding price: Pregnant Status:Walking with 32 in.+ Bull Info 1:11 x 30 in.+ Bulls have been Info 2:Bred from this Gene Pool

Area: Letsitele

CPJ ERASMUS EN SEUN

R