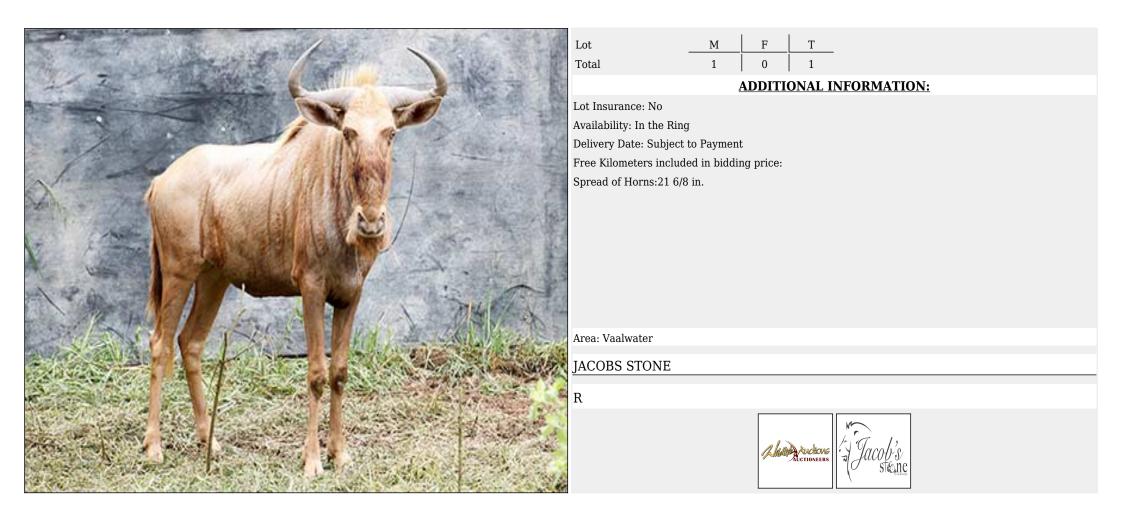

### Lot 03-A045 (Per Unit) Blue Wildebeest - Bull : 26

T 1 F Lot М 0 1 Total **ADDITIONAL INFORMATION:** Lot Insurance: No Availability: In the Ring Delivery Date: Subject to Payment Free Kilometers included in bidding price: Spread of Horns:26 in. Info 1:For Hunting Purposes Only Area: Bloemfontein **CROUS BROERS** R A hate Auchors