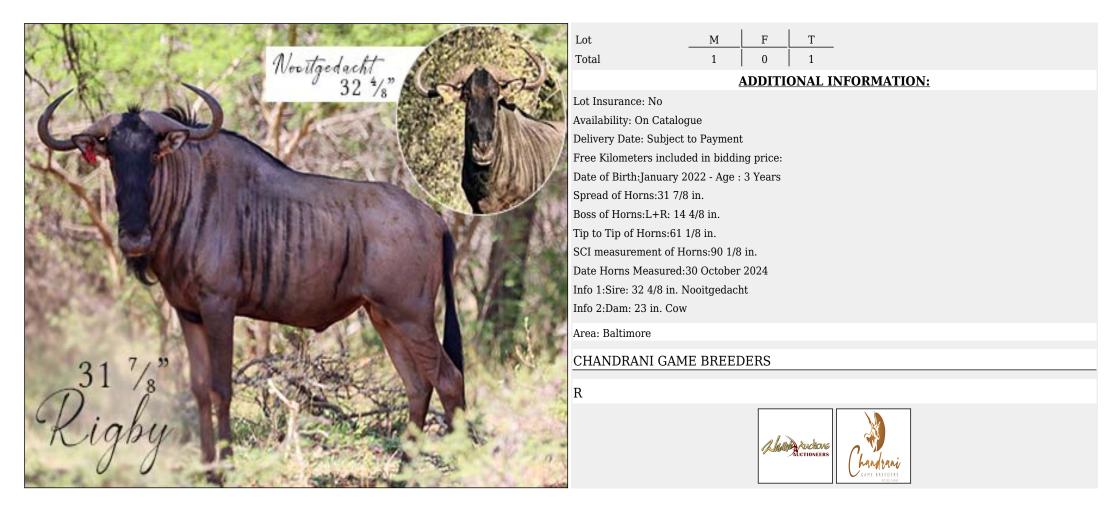

Delivery Date: Subject to Payment Free Kilometers included in bidding price: Horns length:23 in. Info 1:In Boma at Thaba Manzi Availability:Immediately Area: Bela-Bela THABA MANZI AVIATION R A Mar Auchons THABA MANZ



### Lot 03-A045 (Per Unit) Blue Wildebeest - Bull : 26

T 1 F Lot М 0 1 Total **ADDITIONAL INFORMATION:** Lot Insurance: No Availability: In the Ring Delivery Date: Subject to Payment Free Kilometers included in bidding price: Spread of Horns:26 in. Info 1:For Hunting Purposes Only Area: Bloemfontein **CROUS BROERS** R A hate Auchors



#### Lot 03-A073 (Per Unit) Blue Wildebeest - Cow : with





#### Lot 03-A074 (Per Unit) Blue Wildebeest - Cow : with





#### Lot 03-A102 (Per Unit) Blue Wildebeest - Bull : 30





#### Lot 03-C001 (Per Unit) Blue Wildebeest - Bull : 31



.



#### Lot 04-A101(A) (Per Unit) Blue Wildebeest : Kings - Heifer

. . . .





### Lot 04-A101(B) (Per Unit) Blue Wildebeest : Kings - Bull :





### Lot 04-A103 (Per Unit) Blue Wildebeest : Kings - Bull





## Lot 04-A104 (Per Unit) Blue Wildebeest : Kings - Bull

. . . . .





## Lot 04-A105 (Per Unit) Blue Wildebeest : Kings - Bull :

Т 2 F Lot Μ 2 0 Total **ADDITIONAL INFORMATION:** Lot Insurance: No Availability: In the Ring Delivery Date: Subject to Payment Free Kilometers included in bidding price: Info 1:Passively Captured Area: Vaalwater WEGBREEK BOERDERY R A Martin Auctions (A) WEGBREEK



#### Lot 04-C001 (Per Unit) Blue Wildebeest : Royal - Bull :





#### Blue Wildebeest : Gold/Egoli -Lot 05-A033 (Per Unit)

Lot Insurance: No Availability: In the Ring SCI measurement