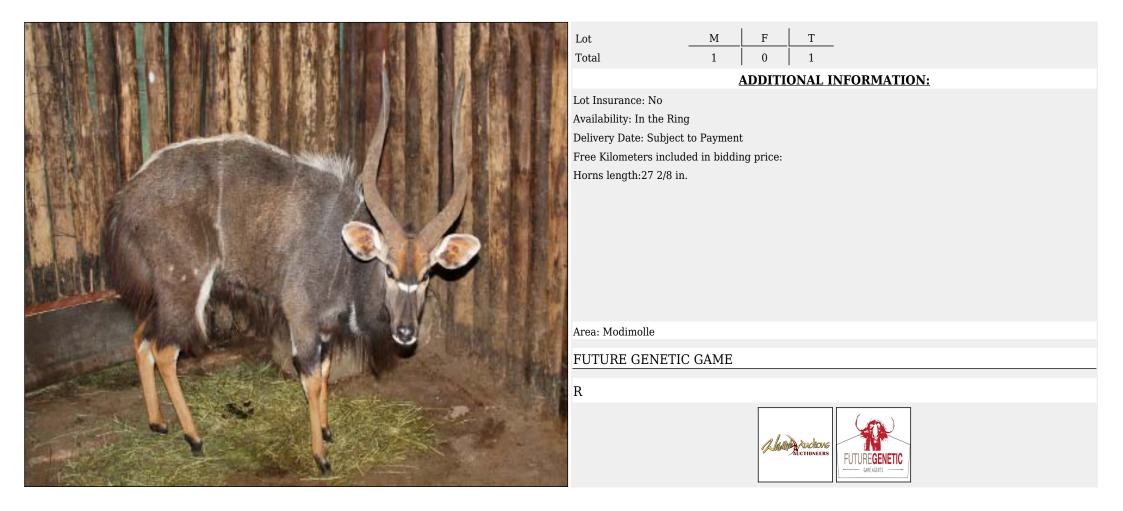

Bloemfontein **CROUS BROERS** R A hall Auchors



# Lot 05-A092 (Per Unit) Blue Wildebeest : Gold/Egoli -





# Lot 06-A014 (Per Unit) Nyala - Ewe





#### Nyala - Ewe Lot 06-A015 (Per Unit)

| Lot               | М | F      | Т      |             |
|-------------------|---|--------|--------|-------------|
| Total             | 0 | 4      | 4      |             |
|                   | 4 | ADDITI | ONAL I | NFORMATION: |
| Lot Insurance: No |   |        |        |             |

Availability: In the Ring Delivery Date: Subject to Payment Free Kilometers included in bidding price: Pregnant Status:Walking with 32 in.+ Bull Info 1:11 x 30 in.+ Bulls have been Info 2:Bred from this Gene Pool

Area: Letsitele

CPJ ERASMUS EN SEUN

R





# Lot 06-A058 (Per Unit) Nyala - Bull : 27 inches plus





# Lot 06-A059 (Per Unit) Nyala - Bull : 27 inches plus

. . . .





# Lot 06-A060 (Per Unit) Nyala - Bull : 29 inches plus





# Lot 06-C001 (Per Unit) Nyala - Bull : Young





## Lot 07-C001 (Per Unit) Giraffe - Family Group

. . . .





# Lot 07-C002 (Per Unit) Giraffe - Bull

IONS





#### Lot 08-A107(A) (Per Unit) Buffalo : East Africa - Cow :





#### Lot 08-A107(B) (Per Unit) Buffalo : East Africa - Cow :

T 1 F Lot М 1 0 Total **ADDITIONAL INFORMATION:** Lot Insurance: No Availability: In the Ring Delivery Date: Subject to Payment Free Kilometers included in bidding price: lew Horizon Age of Animal:13Y 10M 51 2/8" Tag number:White N14 Microchip number:945000001120822 Spread of Horns:33 2/8 in. Boss of Horns:L+R: 9 in. Tip to Tip of Horns:67 3/8 in. / Inner T-T: 24 in. SCI