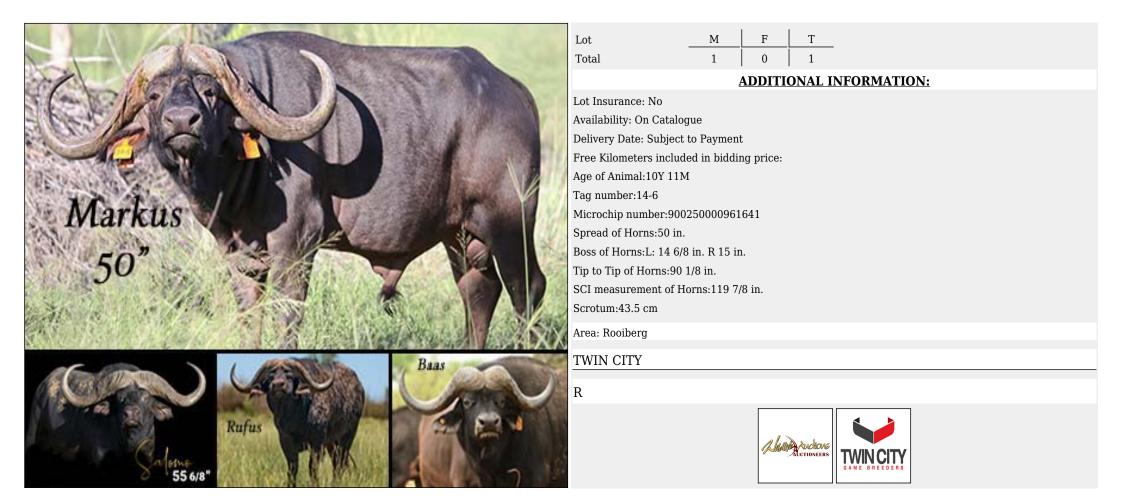

| 28 4/8 in.           |  |
| Base / Boss of Horns     | L+R: 7 4/8 in.      | L+R: 8 4/8 in.       |  |
| Tip to Tip of Horns      | 57 4/8 in.          | 66 in.               |  |
| SCI measurement of Horns | 72 4/8 in.          | 83 in.               |  |
| Sire/Father of animal    | 46 6/8 in. Umfolozi | 46 6/8 in. Umfolozi  |  |
| Dam/Mother Details       | Yellow 9            | 32 4/8 in. Orange 29 |  |
| Pregnancy Status         | ± 5M Pregnant       | ± 8M Pregnant        |  |
| Female in calf to        | 47 in. Makuya       | 47 in. Makuya        |  |
| Availability             | Immediately         | Immediately          |  |
| Estimate Delivery Date   | Subject to Permits  | Subject to Permits   |  |



## Lot 08-C001 (Per Unit) Buffalo - Bull : 50 inches plus

. . . .





#### Lot 08-C002 (Per Unit) Buffalo - Bull : 45 inches plus





# Lot 08-C003 (Per Unit) Buffalo - Bull : 46 inches plus





# Lot 08-C004 (Per Unit) Buffalo - Bull : 45 inches plus

|