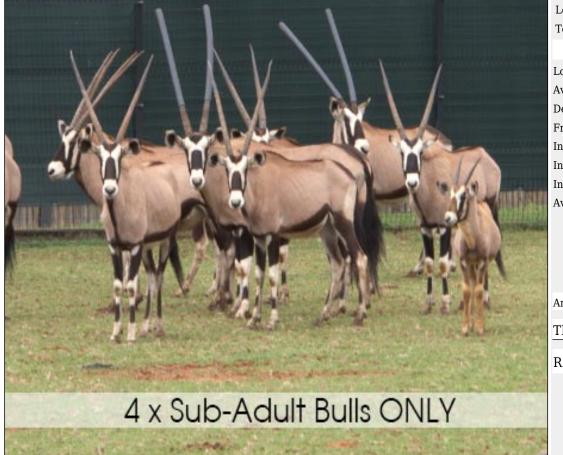

|
|    | Info 2:Bushveld Gemsb              | uck         |           |         |             |  |
| Ì  | Info 3:Camp and Feed Accustomed    |             |           |         |             |  |
|    | Info 1:In Boma at Thaba Manzi      |             |           |         |             |  |
| ľ  | Availability:From 24 February 2025 |             |           |         |             |  |
| i. |                                    |             |           |         |             |  |
|    |                                    |             |           |         |             |  |
| -  |                                    |             |           |         |             |  |

М

Area: Bela-Bela

THABA MANZI AVIATION





### Lot 11-C002 (Per Unit) Gemsbuck - Bull : Sub-Adult

. . . . . . .



| Lot                                        | М | F      | Т      |             |  |
|--------------------------------------------|---|--------|--------|-------------|--|
| Total                                      | 4 | 0      | 4      |             |  |
|                                            | 4 | ADDITI | ONAL I | NFORMATION: |  |
| Lot Insurance: No                          |   |        |        |             |  |
| Availability: On Catalogue                 |   |        |        |             |  |
| Delivery Date: Subject to Payment          |   |        |        |             |  |
| Free Kilometers included in bidding price: |   |        |        |             |  |
| Info 1:Bushveld Gemsbuck                   |   |        |        |             |  |

Info 2:Camp and Feed Ac