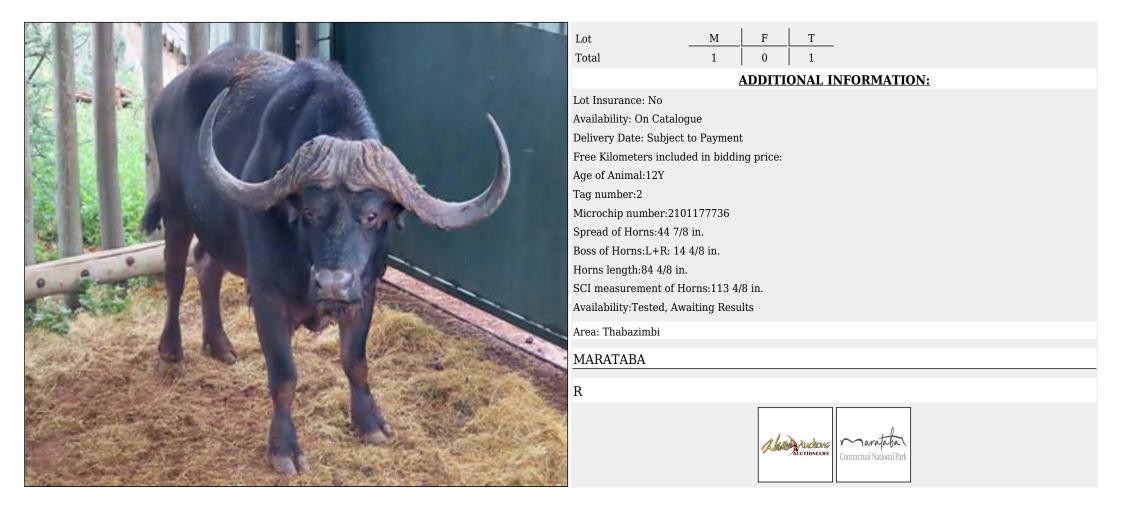

|                                                                                 |



## Lot 08-C005 (Per Unit) Buffalo - Bull : 44 inches plus





### Lot 08-C006 (Per Unit) Buffalo - Bull : 43 inches plus





#### Lot 08-C007 (Per Unit) Buffalo - Bull : 43 inches plus

.





## Lot 08-C008 (Per Unit) Buffalo - Bull : 43 inches plus





## Lot 08-C009 (Per Unit) Buffalo - Bull : 40 inches plus

ONS

.

|                         | Lot         M         F         T           Total         1         0         1 |
|-------------------------|---------------------------------------------------------------------------------|
|                         | ADDITIONAL INFORMATION:                                                         |
|                         | Lot Insurance: No                                                               |
|                         | Availability: On Catalogue