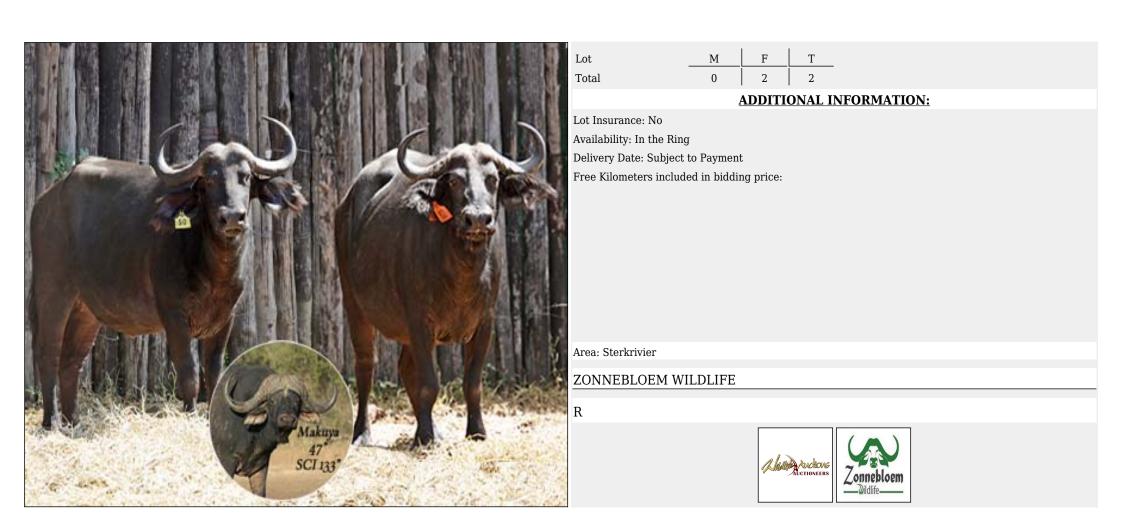

#### Lot 08-A107(B) (Per Unit) Buffalo : East Africa - Cow :

T 1 F Lot М 1 0 Total **ADDITIONAL INFORMATION:** Lot Insurance: No Availability: In the Ring Delivery Date: Subject to Payment Free Kilometers included in bidding price: lew Horizon Age of Animal:13Y 10M 51 2/8" Tag number:White N14 Microchip number:945000001120822 Spread of Horns:33 2/8 in. Boss of Horns:L+R: 9 in. Tip to Tip of Horns:67 3/8 in. / Inner T-T: 24 in. SCI measurement of Horns:85 3/8 in. Pregnancy Status: ± 4 Months Pregnant Area: Sterkrivier ZONNEBLOEM WILDLIFE R Anthe Auchons Lonnebloer