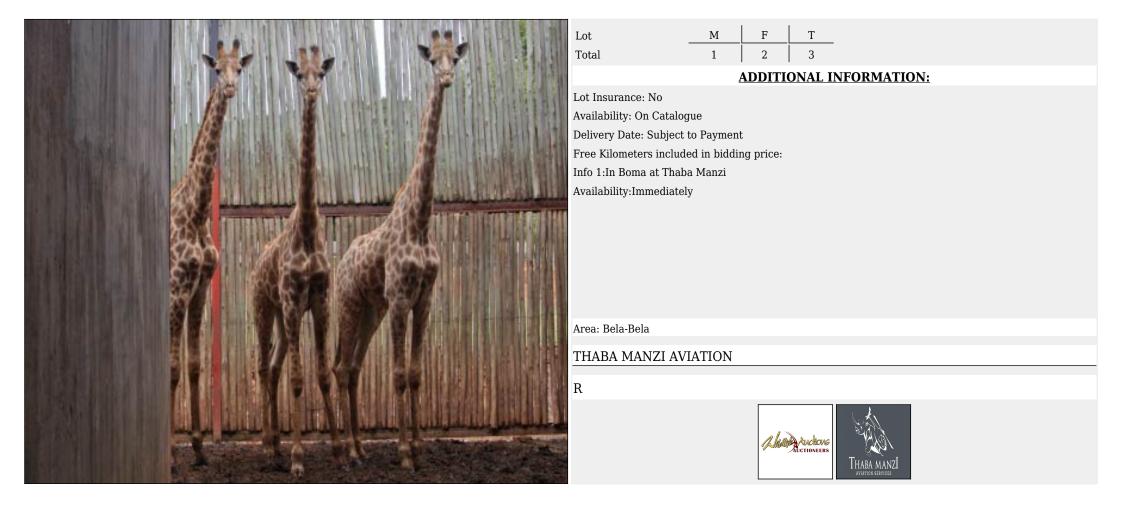

|
|-------------------|---|--------|--------|-------------|
| Total             | 0 | 4      | 4      |             |
|                   | 4 | ADDITI | ONAL I | NFORMATION: |
| Lot Insurance: No |   |        |        |             |

Availability: In the Ring Delivery Date: Subject to Payment Free Kilometers included in bidding price: Pregnant Status:Walking with 32 in.+ Bull Info 1:11 x 30 in.+ Bulls have been Info 2:Bred from this Gene Pool

Area: Letsitele

CPJ ERASMUS EN SEUN

R





# Lot 06-A058 (Per Unit) Nyala - Bull : 27 inches plus





# Lot 06-A059 (Per Unit) Nyala - Bull : 27 inches plus

. . . .





# Lot 06-A060 (Per Unit) Nyala - Bull : 29 inches plus





# Lot 06-C001 (Per Unit) Nyala - Bull : Young





## Lot 07-C001 (Per Unit) Giraffe - Family Group

. . . .





# Lot 07-C002 (Per Unit) Giraffe - Bull

IONS





#### Lot 08-A107(A) (Per Unit) Buffalo : East Africa - Cow :





#### Lot 08-A107(B) (Per Unit) Buffalo : East Africa - Cow :

T 1 F Lot М 1 0 Total **ADDITIONAL INFORMATION:** Lot Insurance: No Availability: In the Ring Delivery Date: Subject to Payment Free Kilometers included in bidding price: lew Horizon Age of Animal:13Y 10M 51 2/8" Tag number:White N14 Microchip number:945000001120822 Spread of Horns:33 2/8 in. Boss of Horns:L+R: 9 in. Tip to Tip of Horns:67 3/8 in. / Inner T-T: 24 in. SCI measurement of Horns:85 3/8 in. Pregnancy Status: ± 4 Months Pregnant Area: Sterkrivier ZONNEBLOEM WILDLIFE R Anthe Auchons Lonnebloer



#### Lot 08-A107(C) (Per Unit) Buffalo : East Africa - Cow :





#### Lot 08-A107(D) (Per Unit) Buffalo