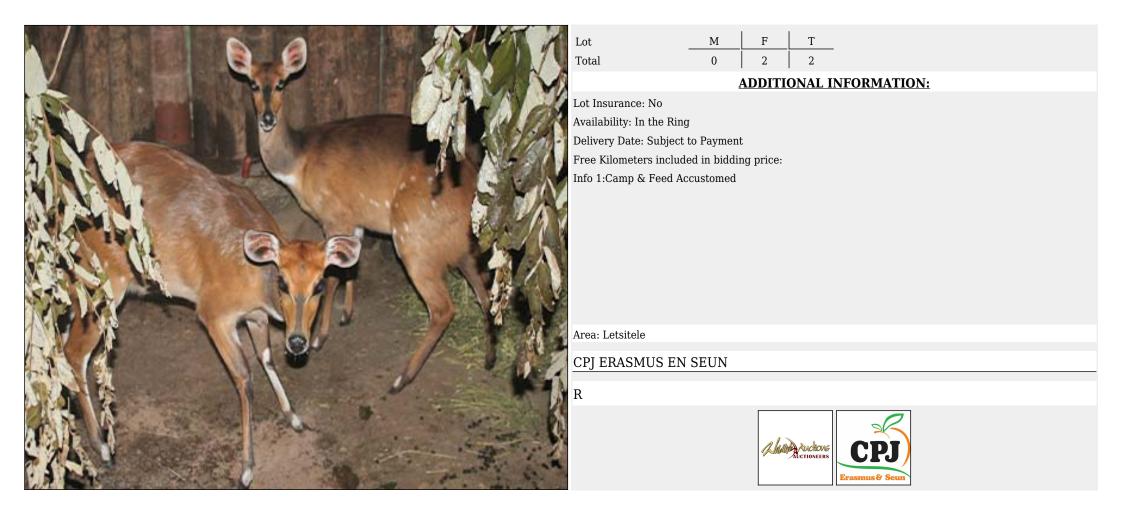

#### Nyala - Ewe Lot 06-A015 (Per Unit)

| Lot               | М | F      | Т      |             |
|-------------------|---|--------|--------|-------------|
| Total             | 0 | 4      | 4      |             |
|                   | 4 | ADDITI | ONAL I | NFORMATION: |
| Lot Insurance: No |   |        |        |             |

Availability: In the Ring Delivery Date: Subject to Payment Free Kilometers included in bidding price: Pregnant Status:Walking with 32 in.+ Bull Info 1:11 x 30 in.+ Bulls have been Info 2:Bred from this Gene Pool

Area: Letsitele

CPJ ERASMUS EN SEUN

R