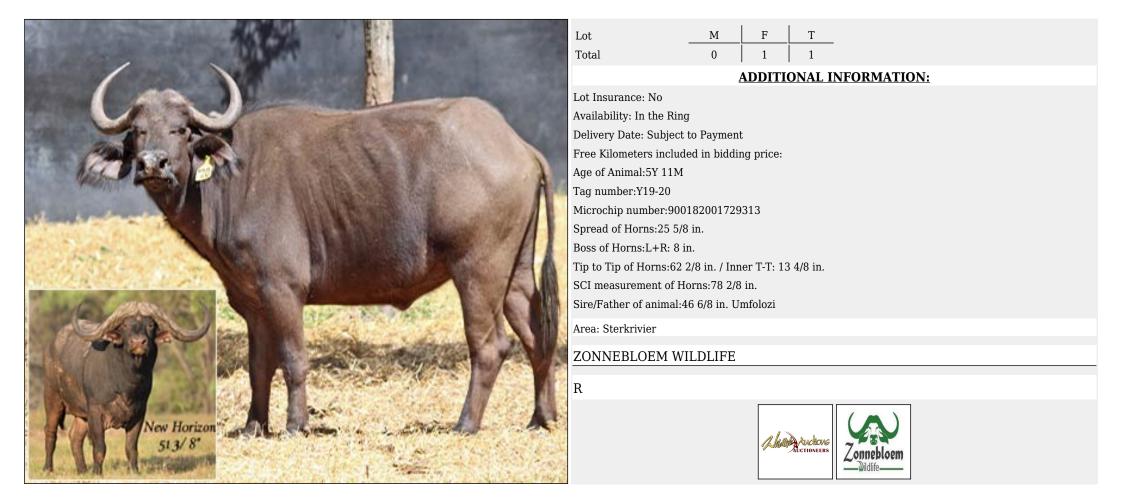

#### Lot 08-A107(B) (Per Unit) Buffalo : East Africa - Cow :

T 1 F Lot М 1 0 Total **ADDITIONAL INFORMATION:** Lot Insurance: No Availability: In the Ring Delivery Date: Subject to Payment Free Kilometers included in bidding price: lew Horizon Age of Animal:13Y 10M 51 2/8" Tag number:White N14 Microchip number:945000001120822 Spread of Horns:33 2/8 in. Boss of Horns:L+R: 9 in. Tip to Tip of Horns:67 3/8 in. / Inner T-T: 24 in. SCI measurement of Horns:85 3/8 in. Pregnancy Status: ± 4 Months Pregnant Area: Sterkrivier ZONNEBLOEM WILDLIFE R Anthe Auchons Lonnebloer