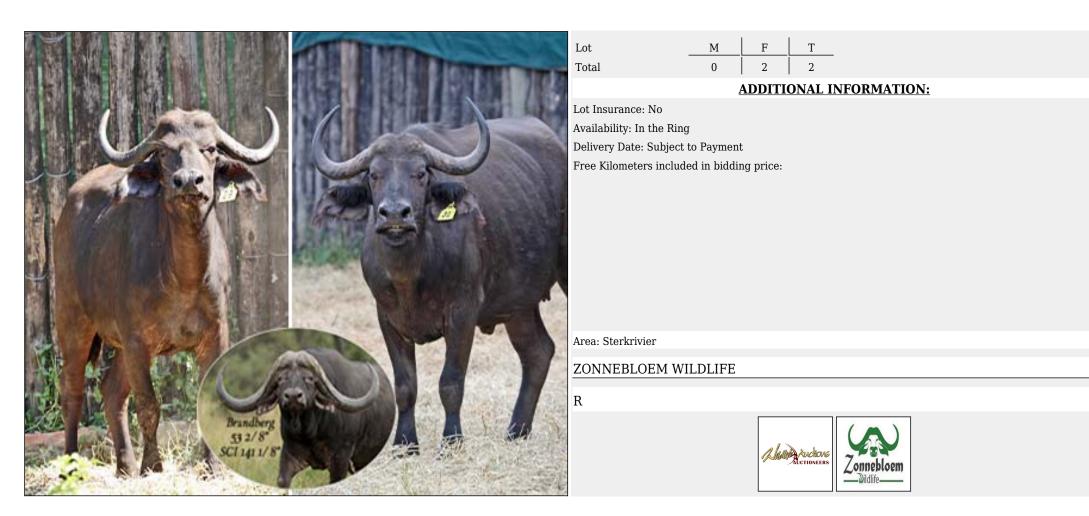

#### LOT 08-A108 (Per Unit) Buffalo : East Africa Special Details and Additional Info for Lot

| Hold in Boma             | Yes                  | Yes                   | Yes                   |  |
|--------------------------|----------------------|-----------------------|-----------------------|--|
| Age of Animal            | 6Y 7M                | 5Y 9M                 | 6Y 1M                 |  |
| Tag number               | Y18-35               | Y19-54                | Y18-40                |  |
| Microchip number         | 900250000706198      | 900252003058218       | 900182001729290       |  |
| Spread of Horns          | 27 in.               | 28 6/8 in.            | 27 4/8 in.            |  |
| Base / Boss of Horns     | L+R: 7 5/8 in.       | L: 7 4/8 in. R: 8 in. | L: 8 in. R: 8 4/8 in. |  |
| Tip to Tip of Horns      | 67 1/8 in.           | 67 4/8 in.            | 64 6/8 in.            |  |
| SCI measurement of Horns | 82 3/8 in.           | 83 in.                | 81 2/8 in.            |  |
| Sire/Father of animal    | 46 6/8 in. Umfolozi  | 46 6/8 in. Umfolozi   | 46 6/8 in. Umfolozi   |  |
| Dam/Mother Details       | 33 6/8 in. Ena       | 35 in. Orange 110     | 30 4/8 in. Abbie      |  |
| General Info 1           | Running with         | Running with          | Running with          |  |
| General Info 2           | 53 2/8 in. Brandberg | 53 2/8 in. Brandberg  | 53 2/8 in. Brandberg  |  |
| Availability             | Immediately          | Immediately           | Immediately           |  |
| Estimate Delivery Date   | Subject to Permits   | Subject to Permits    | Subject to Permits    |  |