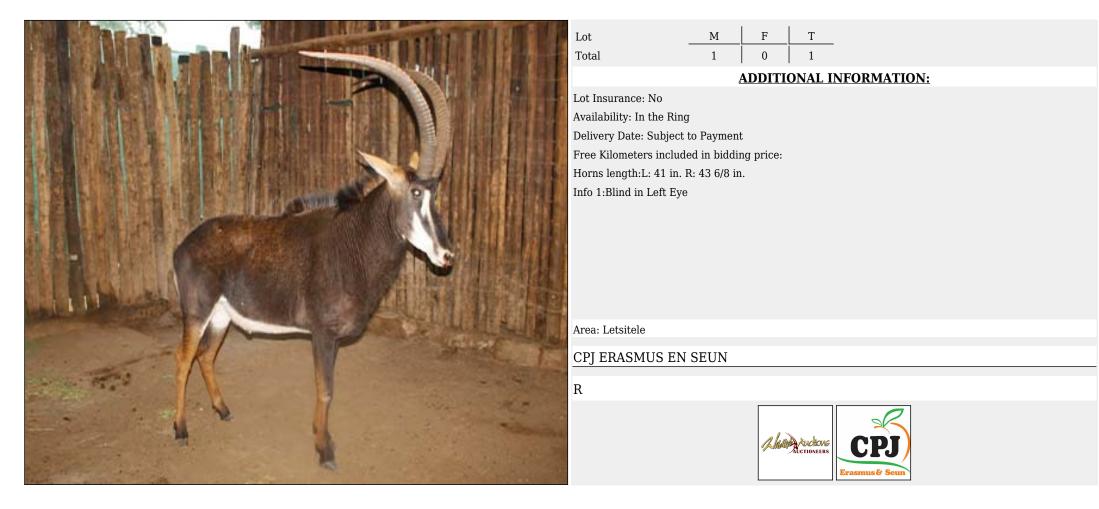

#### Nyala - Ewe Lot 06-A015 (Per Unit)

| Lot               | М | F      | Т      |             |
|-------------------|---|--------|--------|-------------|
| Total             | 0 | 4      | 4      |             |
|                   | 4 | ADDITI | ONAL I | NFORMATION: |
| Lot Insurance: No |   |        |        |             |

Availability: In the Ring Delivery Date: Subject to Payment Free Kilometers included in bidding price: Pregnant Status:Walking with 32 in.+ Bull Info 1:11 x 30 in.+ Bulls have been Info 2:Bred from this Gene Pool

Area: Letsitele

CPJ ERASMUS EN SEUN

R