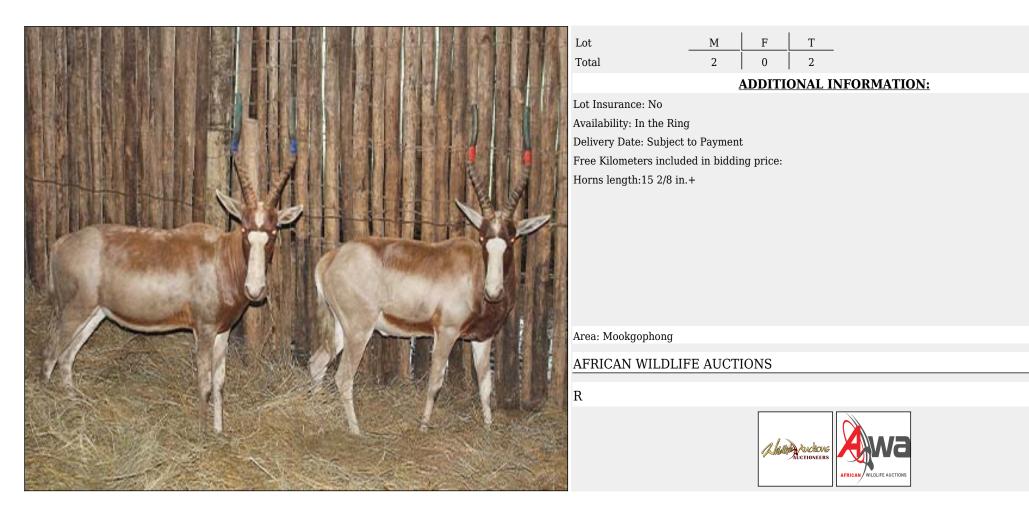

## Lot 05-A037 (Per Unit) Blue Wildebeest : Gold/Egoli -

T 1 F Lot М 0 1 Total **ADDITIONAL INFORMATION:** Lot Insurance: No Availability: In the Ring Delivery Date: Subject to Payment Free Kilometers included in bidding price: Area: Mookgophong AFRICAN WILDLIFE AUCTIONS R Autor Auchons