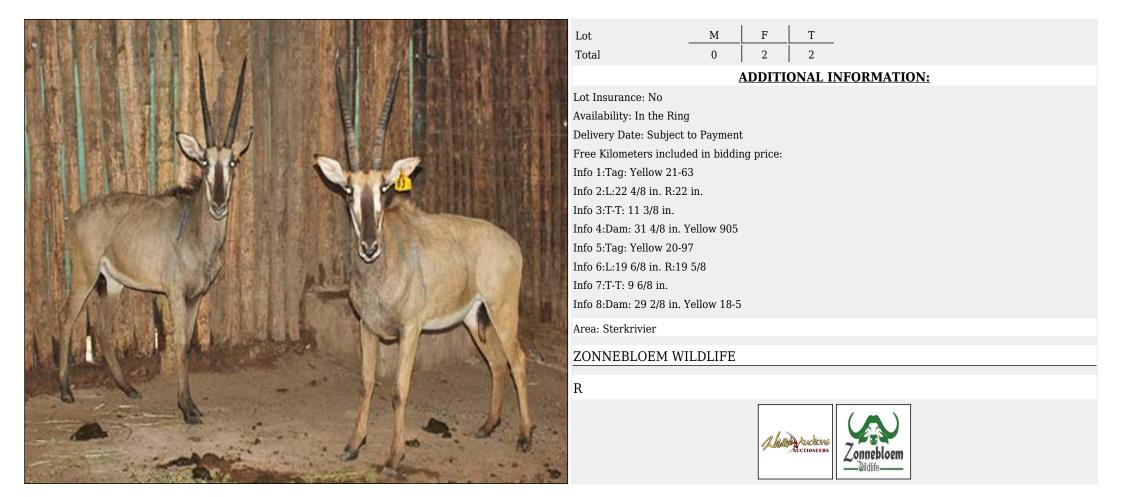

#### Blue Wildebeest : Gold/Egoli -Lot 05-A033 (Per Unit)

Lot Insurance: No Availability: In the Ring SCI measurement of Horns:85 in. Area: Sterkrivier R

| Lot                     | М | F | Т |  |  |  |  |  |
|-------------------------|---|---|---|--|--|--|--|--|
| Total                   | 1 | 0 | 1 |  |  |  |  |  |
| ADDITIONAL INFORMATION: |   |   |   |  |  |  |  |  |

Delivery Date: Subject to Payment Free Kilometers included in bidding price: Spread of Horns:30 1/16 in. Tip to Tip of Horns:57 2/8 in.

#### ZONNEBLOEM WILDLIFE