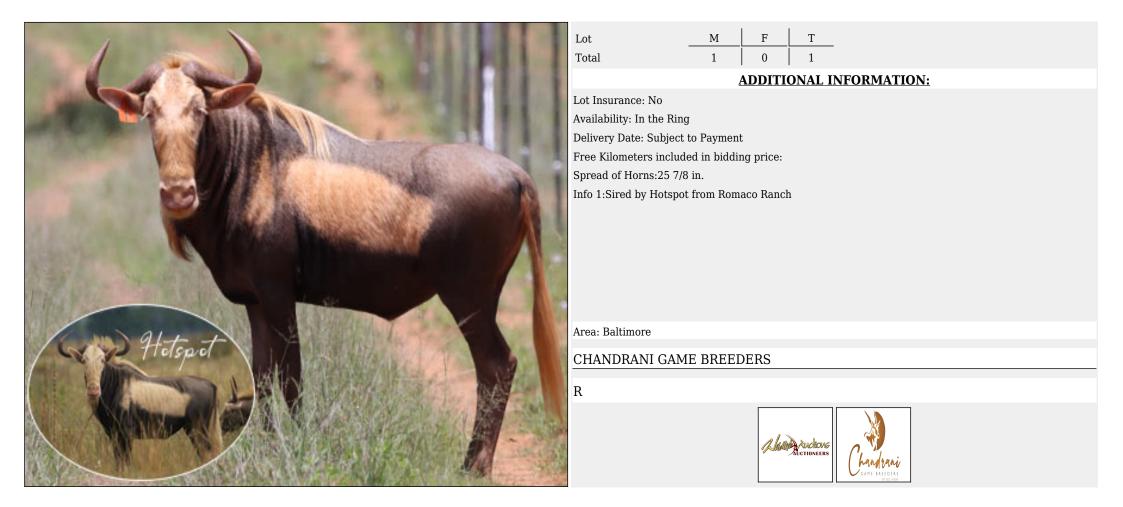

### Lot 03-A045 (Per Unit) Blue Wildebeest - Bull : 26

T 1 F Lot М 0 1 Total **ADDITIONAL INFORMATION:** Lot Insurance: No Availability: In the Ring Delivery Date: Subject to Payment Free Kilometers included in bidding price: Spread of Horns:26 in. Info 1:For Hunting Purposes Only Area: Bloemfontein **CROUS BROERS** R A hate Auchors