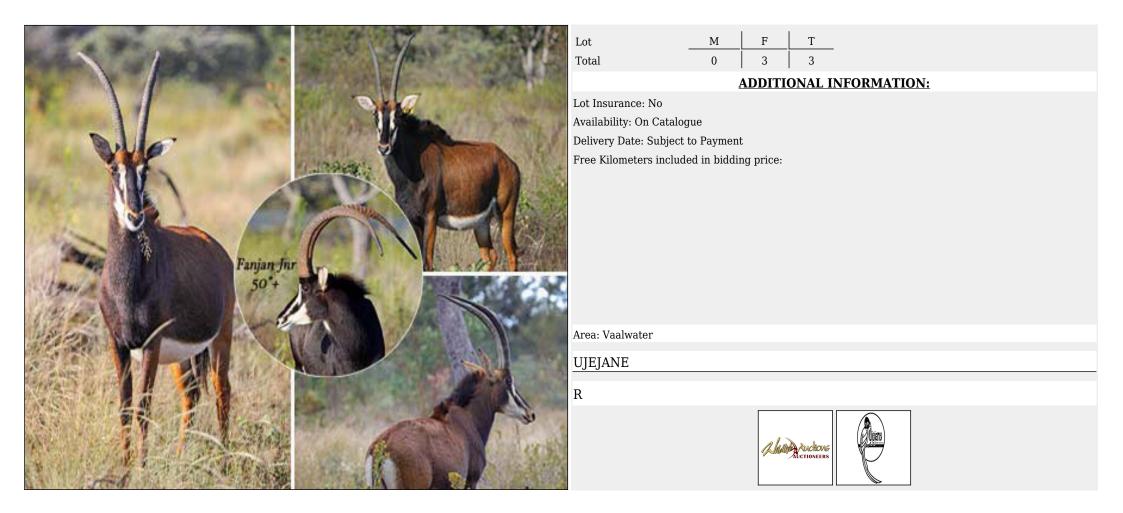

n.          | L+R: 7 4/8 in.      |  |
| Number of rings       | L+R: 27                 | L+R: 31             |  |
| Tips of horns         | L+R: 8 2/8 in.          | L+R: 9 2/8 in.      |  |
| Tip to Tip of Horns   | 11 4/8 in.              | 10 in.              |  |
| Date Horns Measured   | 20/07/2022              | 20/07/2022          |  |
| Female in calf to     | Fanjan Jnr 50 in+       | Fanjan Jnr 50 in+   |  |
| Sire/Father of animal | Kilimanjaro             | Milwaukee           |  |
| Dam/Mother Details    | A21                     | B7                  |  |
| Grandsire of animal   | RAPELLA                 | RAPELLA             |  |
| Genetic Details DNA   | Tanzanian               | Zambian             |  |

|--|--|



#### Lot 10-C006 (Per Unit) Sable - Cow : Pregnant

NS



#### LOT 10-C006 (Per Unit) Sable Special Details and Additional Info for Lot

| Hold in Boma          | No                        | No                | No                        |  |
|-----------------------|---------------------------|-------------------|---------------------------|--|
| Age of Animal         | 8Y 10M                    | 8Y 11M            | 5Y 11M                    |  |
| Tag number            | G11                       | G13               | B49                       |  |
| Microchip number      | 4C4A107219                | 1519929           | 1443876                   |  |
| Horns length          | L: 31 6/8 in. R: 31 in.   | L+R: 28 in.       | L:24 4/8 in. R:24 6/8 in. |  |
| Base / Boss of Horns  | L+R: 7 4/8 in.            | L+R: 6 4/8 in.    | L: 9 in. R: 8 4