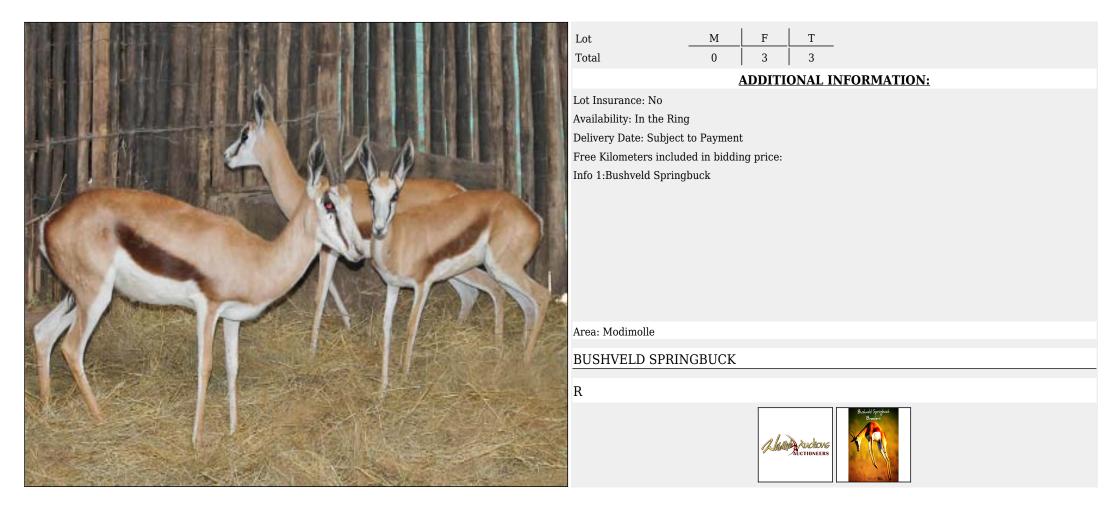

## Lot 02-A067 (Per Unit) Impala : Saddleback Split - Ram

Т 3 Lot F М 0 3 Total **ADDITIONAL INFORMATION:** Lot Insurance: No Availability: In the Ring Delivery Date: Subject to Payment Free Kilometers included in bidding price: Age of Animal:14M Info 1:Young Rams Info 2:Purely bred from Saddlebacks only Area: Gravelotte ZANDER OSMERS R A MAR AUCHONE