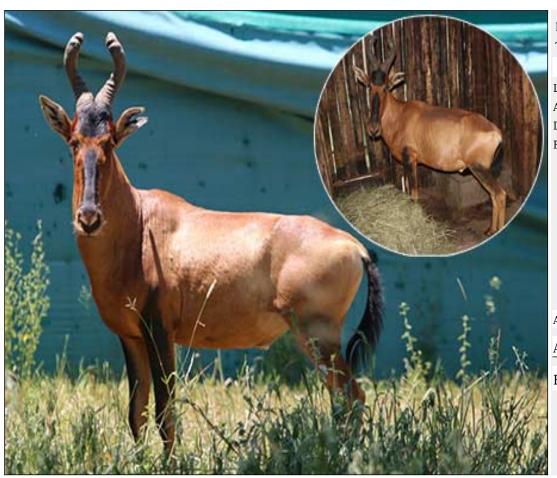

## Lot 09-H001 - 2 (Per Unit)Red Hartebeest Hunt - Bull :

| Lot   | M | F | Т |
|-------|---|---|---|
| Total | 1 | 0 | 1 |

#### **ADDITIONAL INFORMATION:**

Lot Insurance: No

Availability: On Catalogue

Delivery Date: Subject to Payment

Free Kilometers included in bidding price:

Area: Vaalwater