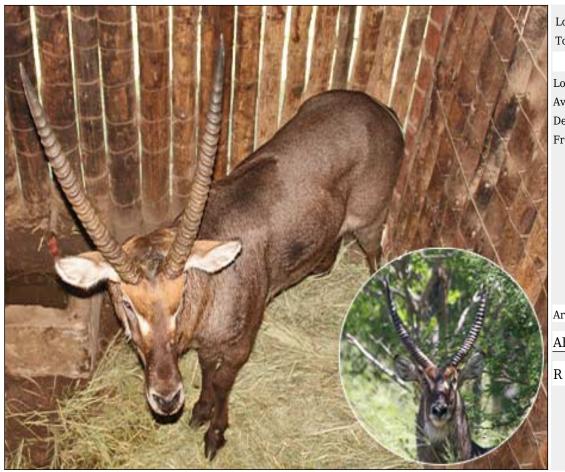

### Lot 09-A002 - 3 (Per Unit) Waterbuck - Bull

| Lot   | M | F | Т |
|-------|---|---|---|
| Total | 1 | 0 | 1 |

#### **ADDITIONAL INFORMATION:**

Lot Insurance: No Availability: In the Ring

Delivery Date: Subject to Payment

Free Kilometers included in bidding price:

Area: Vaalwater