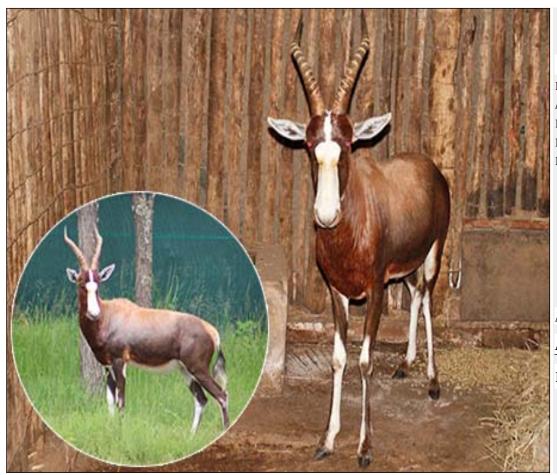

## Lot 19-A004 (Per Unit) Blesbuck - Ram : 17 inches plus

| Lot   | М | F | Т |
|-------|---|---|---|
| Total | 1 | 0 | 1 |

#### **ADDITIONAL INFORMATION:**

Lot Insurance: No Availability: In the Ring

Delivery Date: Subject to Payment

Free Kilometers included in bidding price: Horns length:L: 17 3/8 in. R: 17 4/8 in.

Area: Bela-Bela