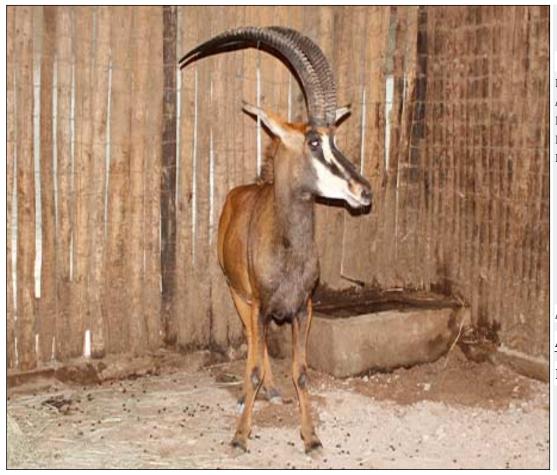

# Lot 10-A084 (Per Unit) Sable - Bull : 42 inches plus

 Lot
 M
 F
 T

 Total
 1
 0
 1

#### **ADDITIONAL INFORMATION:**

Lot Insurance: No Availability: In the Ring

Delivery Date: Subject to Payment

Free Kilometers included in bidding price:

Horns length:42 in.

Area: Bela-Bela