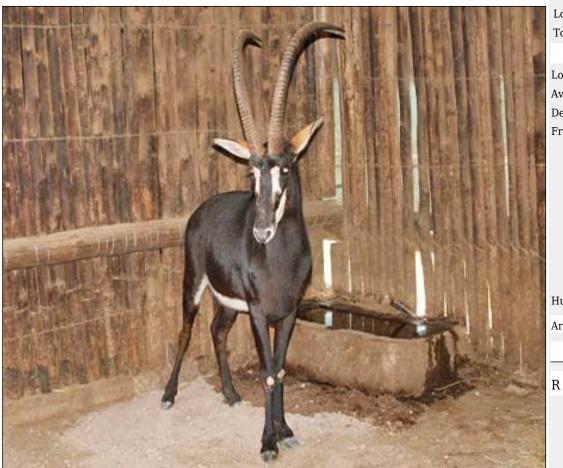

# Lot 10-A084 (Per Unit) Sable - Bull : 42 inches plus

 Lot
 M
 F
 T

 Total
 1
 0
 1

#### **ADDITIONAL INFORMATION:**

Lot Insurance: No Availability: In the Ring

Delivery Date: Subject to Payment

Free Kilometers included in bidding price:

Horns length:42 in.

Area: Bela-Bela