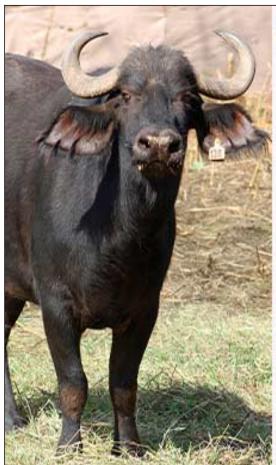

### Lot 08-A002 (Per Unit) Buffalo - Cow

| Lot   | M | F | Т |
|-------|---|---|---|
| Total | 0 | 2 | 2 |

#### **ADDITIONAL INFORMATION:**

Lot Insurance: No Availability: In the Ring

Delivery Date: Subject to Payment

Free Kilometers included in bidding price:

Area: Bela-Bela

### LOT 08-A002 (Per Unit) Buffalo Special Details and Additional Info for Lot

| Age of Animal            | 4Y 5M              | 5Y 4M              |  |  |
|--------------------------|--------------------|--------------------|--|--|
| Tag number               | Yellow 19-87       | Yellow 18-41       |  |  |
| Microchip number         | 900252003056059    | 900182001729288    |  |  |
| Spread of Horns          | 23 6/8 in.         | 25 2/8 in.         |  |  |
| Base / Boss of Horns     | L+R: 6 2/8 in.     | L+R: 8 4/8 in.     |  |  |
| Tip to Tip of Horns      | 54 4/8 in.         | 62 2/8 in.         |  |  |
| SCI measurement of Horns | 67 in.             | 79 2/8 in.         |  |  |
| Sire/Father of animal    | Umfolozi           | Umfolozi           |  |  |
| Dam/Mother Details       | White 30           | Green A3           |  |  |
| General Info 1           |                    | Slightly Under     |  |  |
| General Info 2           |                    | Condition          |  |  |
| Availability             | Immediately        | Immediately        |  |  |
| Estimate Delivery Date   | Subject to Permits | Subject to Permits |  |  |