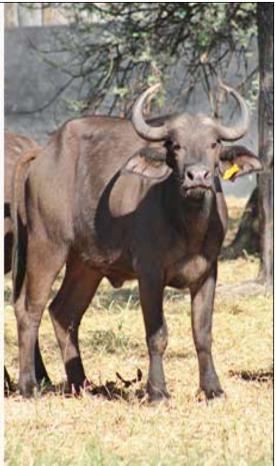

### Lot 08-A002 (Per Unit) Buffalo - Cow

| Lot   | M | F | Т |
|-------|---|---|---|
| Total | 0 | 2 | 2 |

#### **ADDITIONAL INFORMATION:**

Lot Insurance: No Availability: In the Ring

Delivery Date: Subject to Payment

Free Kilometers included in bidding price:

Area: Bela-Bela

### LOT 08-A002 (Per Unit) Buffalo Special Details and Additional Info for Lot

| Age of Animal            | 4Y 5M              | 5Y 4M              |  |  |
|--------------------------|--------------------|--------------------|--|--|
| Tag number               | Yellow 19-87       | Yellow 18-41       |  |  |
| Microchip number         | 900252003056059    | 900182001729288    |  |  |
| Spread of Horns          | 23 6/8 in.         | 25 2/8 in.         |  |  |
| Base / Boss of Horns     | L+R: 6 2/8 in.     | L+R: 8 4/8 in.     |  |  |
| Tip to Tip of Horns      | 54 4/8 in.         | 62 2/8 in.         |  |  |
| SCI measurement of Horns | 67 in.             | 79 2/8 in.         |  |  |
| Sire/Father of animal    | Umfolozi           | Umfolozi           |  |  |
| Dam/Mother Details       | White 30           | Green A3           |  |  |
| General Info 1           |                    | Slightly Under     |  |  |
| General Info 2           |                    | Condition          |  |  |
| Availability             | Immediately        | Immediately        |  |  |
| Estimate Delivery Date   | Subject to Permits | Subject to Permits |  |  |