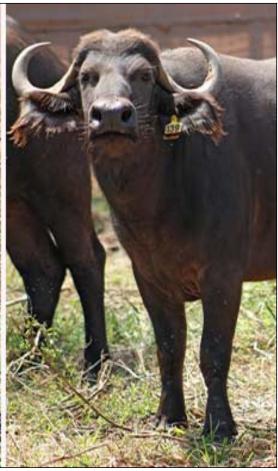

## Lot 08-A004 (Per Unit) Buffalo - Cow

| Lot   | M | F | T |
|-------|---|---|---|
| Total | 0 | 2 | 2 |

#### **ADDITIONAL INFORMATION:**

Lot Insurance: No Availability: In the Ring

Delivery Date: Subject to Payment

Free Kilometers included in bidding price:

Area: Vaalwater

### LOT 08-A004 (Per Unit) Buffalo Special Details and Additional Info for Lot

| Age of Animal          | 7Y                 | 7Y                 |  |  |
|------------------------|--------------------|--------------------|--|--|
| Tag number             | 139                | 138                |  |  |
| Microchip number       | 900250000993601    | 1New Chip: 993615  |  |  |
| General Info 1         |                    | Old Chip: 993610   |  |  |
| Spread of Horns        | 28 in.             | 27 2/8 in.         |  |  |
| Availability           | Immediately        | Immediately        |  |  |
| Estimate Delivery Date | Subject to Permits | Subject to Permits |  |  |