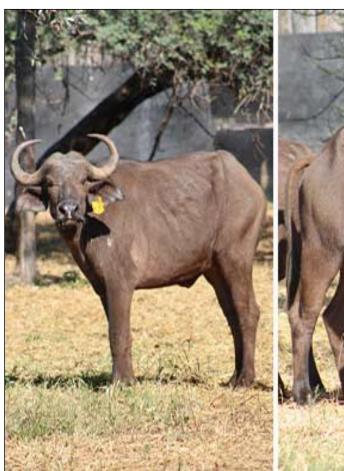

### Lot 08-A002 (Per Unit) Buffalo - Cow

| Lot   | M | F | Т |
|-------|---|---|---|
| Total | 0 | 2 | 2 |

#### **ADDITIONAL INFORMATION:**

Lot Insurance: No Availability: In the Ring

Delivery Date: Subject to Payment

Free Kilometers included in bidding price:

Area: Bela-Bela

### LOT 08-A002 (Per Unit) Buffalo Special Details and Additional Info for Lot

| Age of Animal            | 4Y 5M              | 5Y 4M              |  |  |
|--------------------------|--------------------|--------------------|--|--|
| Tag number               | Yellow 19-87       | Yellow 18-41       |  |  |
| Microchip number         | 900252003056059    | 900182001729288    |  |  |
| Spread of Horns          | 23 6/8 in.         | 25 2/8 in.         |  |  |
| Base / Boss of Horns     | L+R: 6 2/8 in.     | L+R: 8 4/8 in.     |  |  |
| Tip to Tip of Horns      | 54 4/8 in.         | 62 2/8 in.         |  |  |
| SCI measurement of Horns | 67 in.             | 79 2/8 in.         |  |  |
| Sire/Father of animal    | Umfolozi           | Umfolozi           |  |  |
| Dam/Mother Details       | White 30           | Green A3           |  |  |
| General Info 1           |                    | Slightly Under     |  |  |
| General Info 2           |                    | Condition          |  |  |
| Availability             | Immediately        | Immediately        |  |  |
| Estimate Delivery Date   | Subject to Permits | Subject to Permits |  |  |