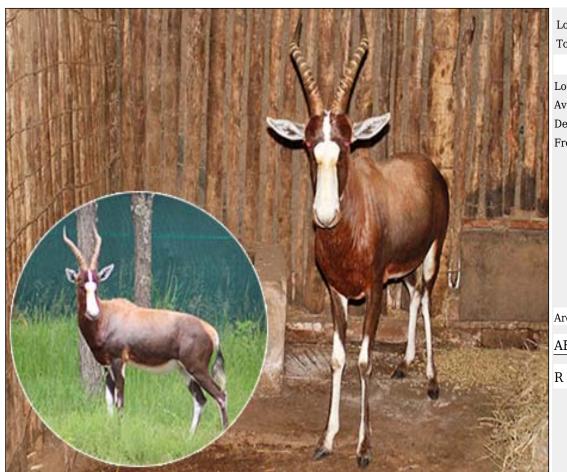

### Lot 09-A002 - 3 (Per Unit) Waterbuck - Bull

| Lot   | M | F | Т |
|-------|---|---|---|
| Total | 1 | 0 | 1 |

#### **ADDITIONAL INFORMATION:**

Lot Insurance: No Availability: In the Ring

Delivery Date: Subject to Payment

Free Kilometers included in bidding price:

Area: Vaalwater