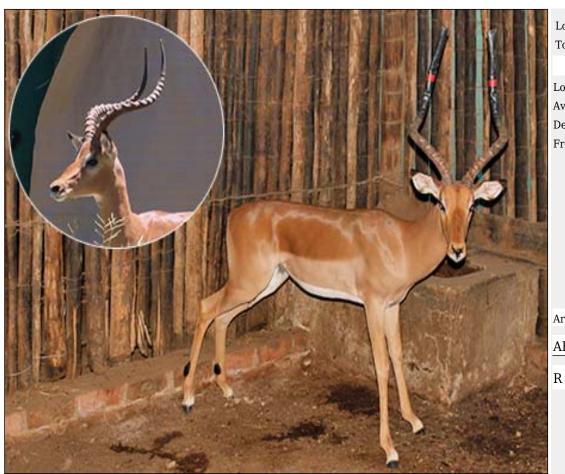

# Lot 01-A001 (Per Unit) Impala - Ram : Sub-Adult

 Lot
 M
 F
 T

 Total
 3
 0
 3

#### **ADDITIONAL INFORMATION:**

Lot Insurance: No Availability: In the Ring

Delivery Date: Subject to Payment

Free Kilometers included in bidding price:

Info 1:Sub-Adult Rams

Area: Vaalwater