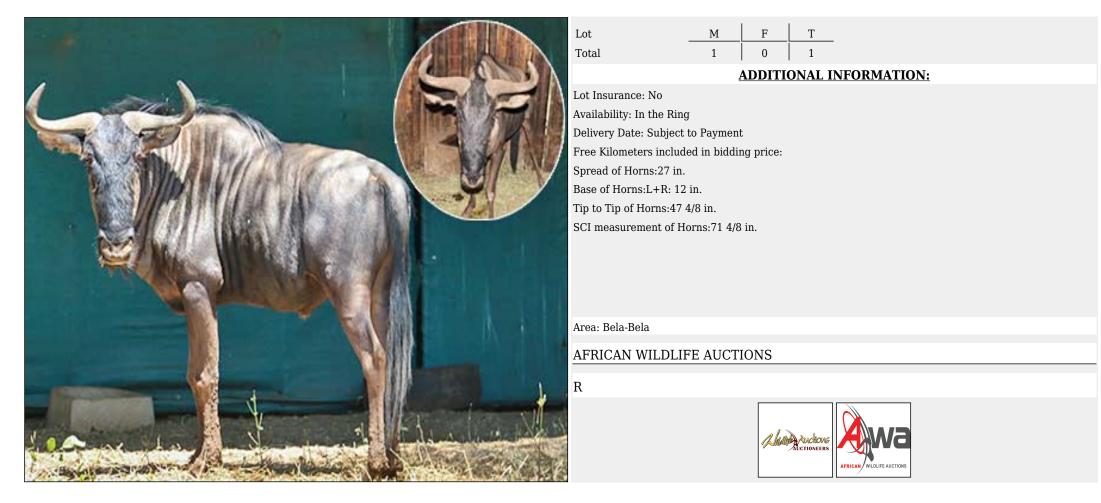

| а             |  |

AFRICAN WILDLIFE AUCTIONS



### Lot 01-A002 (Per Lot)

#### Impala - Ewe





#### Lot 01-A003 (Per Unit) Impala - Ewe



|     | M | F      | Т      |         |             |
|-----|---|--------|--------|---------|-------------|
|     | 0 | 6      | 6      |         |             |
|     | 1 | ADDITI | ONAL I | NFORMAT | <u>ION:</u> |
| No. |   |        |        |         |             |

Availability: In the Ring

Delivery Date: Subject to Payment

Free Kilometers included in bidding price:

Area: Dwaalboom

#### AFRICAN WILDLIFE AUCTIONS





## Lot 01-A004 (Per Unit) Impala - Ram





## Lot 02-A001 (Per Unit) Impala : Black - Ram

NS .





## Lot 02-A002 (Per Unit) Impala : Black - Ram : Sub-





## Lot 03-A001 (Per Unit) Blue Wildebeest - Bull : 27





## Lot 03-A002 (Per Unit) Blue Wildebeest - Bull

CTIONS





## Lot 03-A006 (Per Unit) Blue Wildebeest - Family Group





## Lot 05-A001 (Per Unit) Blue Wildebeest : Gold/Egoli -





## Lot 05-A008 (Per Unit) Blue Wildebeest : Gold/Egoli -

T 1 F Lot М 0 1 Total **ADDITIONAL INFORMATION:** Lot Insurance: No Availability: In the Ring Delivery Date: Subject to Payment Free Kilometers included in bidding price: Spread of Horns:30 3/8 in. Base of Horns:L+R: 13" Tip to Tip of Horns:54 2/8" Area: Durban THULARE SAFARIS R A hut Auction hulare Safarís



## Lot 06-A005 (Per Unit) Nyala - Ewe : with Lamb

S





## Lot 07-A001 (Per Unit) Giraffe - Bull

JCTIONS





### Lot 07-A013 (Per Unit) Giraffe - Family Group

S





### Lot 08-A002 (Per Unit) Buffalo - Cow



#### LOT 08-A002 (Per Uni