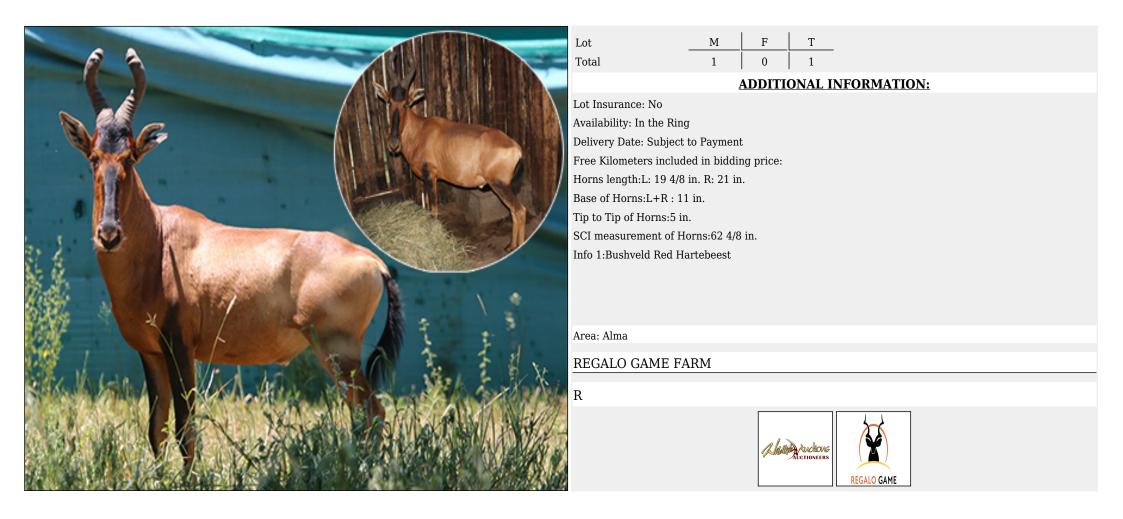

|
| Grandsire measurer    | nents:35 4/8 in.        |                    |
| Info 1:Prominent Ch   | evron with              |                    |
| Info 2:Beautiful Dev  | vlap                    |                    |
|                       |                         |                    |
|                       |                         |                    |
| Area: Blouberg        |                         |                    |
| BONGELA               |                         |                    |
| DONGELA               |                         |                    |
| P                     |                         |                    |





## Lot 14-A014 (Per Unit) Kudu - Bull : 55 inches plus

. . . . .





### Lot 15-A009 (Per Unit) Red Hartebeest - Bull





## Lot 16-A007 (Per Unit) Waterbuck - Bull : plus 27





#### Zebra : Burchells - Family Lot 17-A001 (Per Unit)



| М | F     | Т     |        |        |
|---|-------|-------|--------|--------|
| 4 | 3     | 7     |        |        |
|   | ודוחח | ONIAT | INFODA | (ATTON |

#### **ADDITIONAL INFORMATION:**

Delivery Date: Subject to Payment Free Kilometers included in bidding price: Info 2:2 x Sub-Adult Stallions

#### **BEULAH WING SHOOTING**





## Lot 18-A001 (Per Unit) Ostrich - Male





## Lot 18-A012 (Per Unit) Ostrich - Family Group





## Lot 19-A003 (Per Unit) Blesbuck : Bushveld - Ram : 17





#### Lot 20-A001 (Per Unit) Blesbuck - Ram

Lot Total Lot I Avail Delivery Date: Subject to Payment R

|                       | М | F      | Т      |             |
|-------------