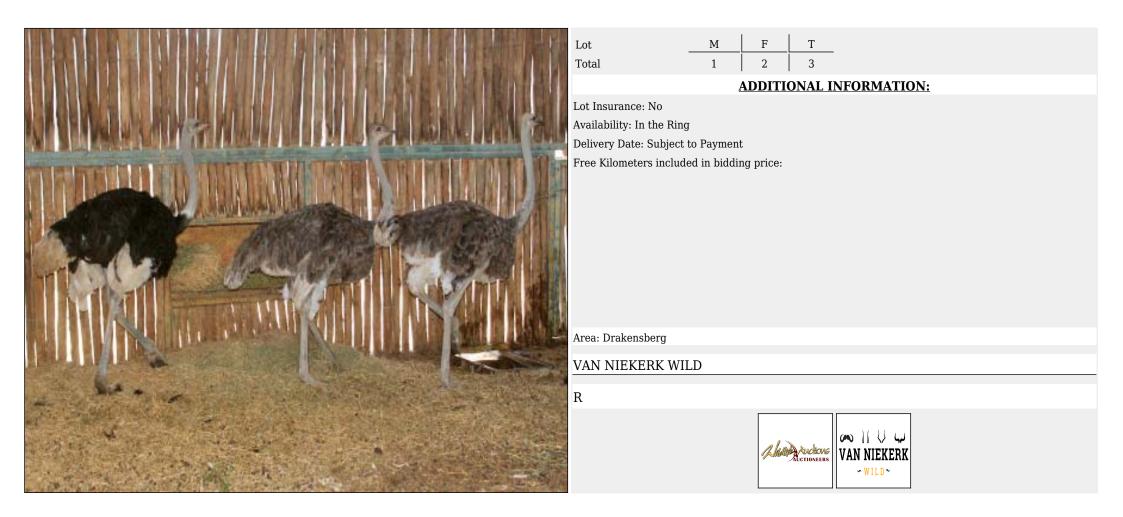

|                    |
| P                     |                         |                    |





## Lot 14-A014 (Per Unit) Kudu - Bull : 55 inches plus

. . . . .





### Lot 15-A009 (Per Unit) Red Hartebeest - Bull





## Lot 16-A007 (Per Unit) Waterbuck - Bull : plus 27





#### Zebra : Burchells - Family Lot 17-A001 (Per Unit)



| М | F     | Т     |        |        |
|---|-------|-------|--------|--------|
| 4 | 3     | 7     |        |        |
|   | ודוחח | ONIAT | INFODA | (ATTON |

#### **ADDITIONAL INFORMATION:**

Delivery Date: Subject to Payment Free Kilometers included in bidding price: Info 2:2 x Sub-Adult Stallions

#### **BEULAH WING SHOOTING**





## Lot 18-A001 (Per Unit) Ostrich - Male





## Lot 18-A012 (Per Unit) Ostrich - Family Group





## Lot 19-A003 (Per Unit) Blesbuck : Bushveld - Ram : 17





#### Lot 20-A001 (Per Unit) Blesbuck - Ram

Lot Total Lot I Avail Delivery Date: Subject to Payment R

|                       | М | F      | Т      |             |
|-----------------------|---|--------|--------|-------------|
| al                    | 1 | 0      | 1      |             |
|                       | 4 | ADDITI | ONAL I | NFORMATION: |
| Insurance: No         |   |        |        |             |
| lability: In the Ring | ſ |        |        |             |
|                       |   |        |        |             |

Free Kilometers included in bidding price:

Area: Bela-Bela

#### AFRICAN WILDLIFE AUCTIONS