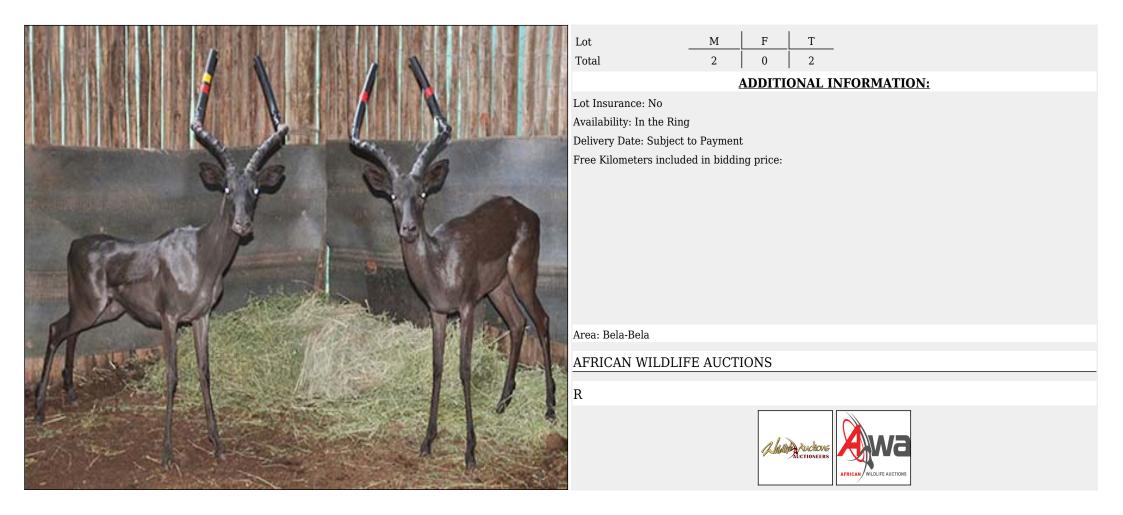

|         | alatio | Auctions      |         | а             |  |

AFRICAN WILDLIFE AUCTIONS



### Lot 01-A002 (Per Lot)

#### Impala - Ewe





#### Lot 01-A003 (Per Unit) Impala - Ewe



|     | M | F      | Т      |         |             |
|-----|---|--------|--------|---------|-------------|
|     | 0 | 6      | 6      |         |             |
|     | 1 | ADDITI | ONAL I | NFORMAT | <u>ION:</u> |
| No. |   |        |        |         |             |

Availability: In the Ring

Delivery Date: Subject to Payment

Free Kilometers included in bidding price:

Area: Dwaalboom

#### AFRICAN WILDLIFE AUCTIONS





## Lot 01-A004 (Per Unit) Impala - Ram





## Lot 02-A001 (Per Unit) Impala : Black - Ram

NS .





## Lot 02-A002 (Per Unit) Impala : Black - Ram : Sub-





## Lot 03-A001 (Per Unit) Blue Wildebeest - Bull : 27





## Lot 03-A002 (Per Unit) Blue Wildebeest - Bull

CTIONS





## Lot 03-A006 (Per Unit) Blue Wildebeest - Family Group





## Lot 05-A001 (Per Unit) Blue Wildebeest : Gold/Egoli -





## Lot 05-A008 (Per Unit) Blue Wildebeest : Gold/Egoli -

T 1 F Lot М 0 1 Total **ADDITIONAL INFORMATION:** Lot Insurance: No Availability: In the Ring Delivery Date: Subject to Payment Free Kilometers included in bidding price: Spread of Horns:30 3/8 in. Base of Horns:L+R: 13" Tip to Tip of Horns:54 2/8" Area: Durban THULARE SAFARIS R A hut Auction hulare Safarís



## Lot 06-A005 (Per Unit) Nyala - Ewe : with Lamb

S





## Lot 07-A001 (Per Unit) Giraffe - Bull

JCTIONS





### Lot 0