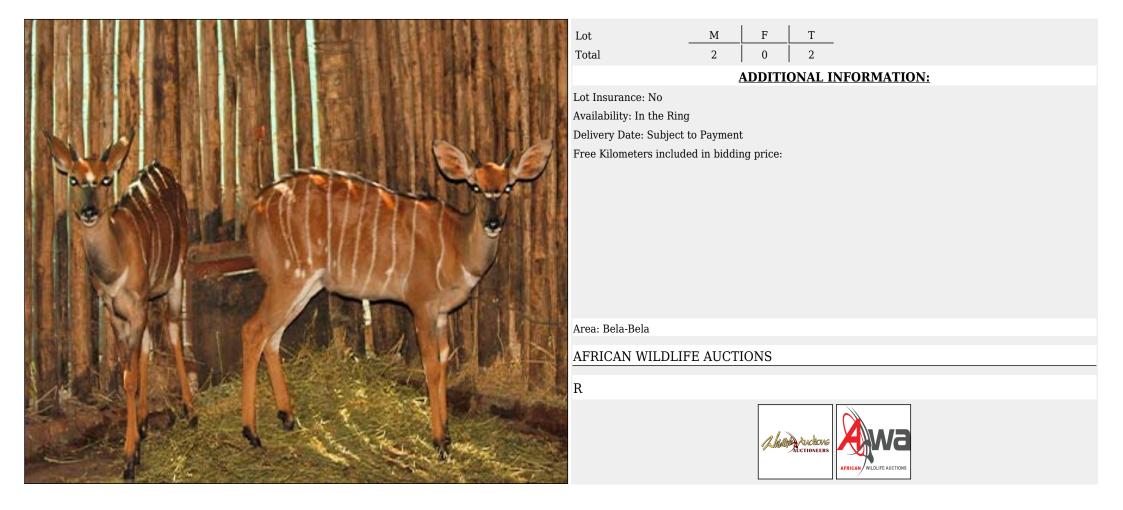

asurement of Horns | 83 2/8 in.           | 79 5/8 in.         |  |
| Sire/Father of animal    | 47 in. Wes           | 47 in. Wes         |  |
| Dam/Mother Details       | 29 7/8 in. Yellow 25 | 30 3/8 in. Pink 42 |  |
| Availability             | Immediately          | Immediately        |  |



## Lot 09-A002 (Per Unit) Mixed Species



| Lot   | М | F  | Т  |
|-------|---|----|----|
| Total | 3 | 15 | 18 |

#### **ADDITIONAL INFORMATION:**

Lot Insurance: No Availability: In the Ring Delivery Date: Subject to Payment Free Kilometers included in bidding price:

2~xYoung Nyala Bulls, 1~xSable Cow with Heifer Calf, 9~xImpala Family Group: 1~xYoung Ram, 5~xAdult Ewes, 3~xYoung Ewes, 6~xBlue Wildebeest Heifers

Area: Bela-Bela

R





## Lot 09-A002 - 1 (Per Unit) Nyala - Bull : Young

NS





#### Lot 09-A002 - 2 (Per Unit) Sable - Cow : with Heifer calf

CTIONS





## Lot 09-A002 - 3 (Per Unit) Impala - Family Group

s





### Lot 09-A002 - 4 (Per Unit) Blue Wildebeest - Heifer





# Lot 09-A004 (Per Unit) Springbuck Heartwater - Ram

IS





### Lot 09-A015 (Per Unit) Fallow Deer - Ram





## Lot 09-H001 (Per Unit) Mixed Species





## Lot 09-H001 - 1 (Per Unit)Nyala Hunt - Bull : Hunting





### Lot 09-H001 - 2 (Per Unit)Blue Wildebeest Hunt - Bull :





## Lot 09-H001 - 3 (Per Unit)Red Hartebeest Hunt - Bull :

|                           | Lot <u>M</u> <u>F</u> <u>T</u><br>Total 1 0 1<br>ADDITIONAL INFORMATION:                                                           |
|---------------------------|----------------------------------------------------------------