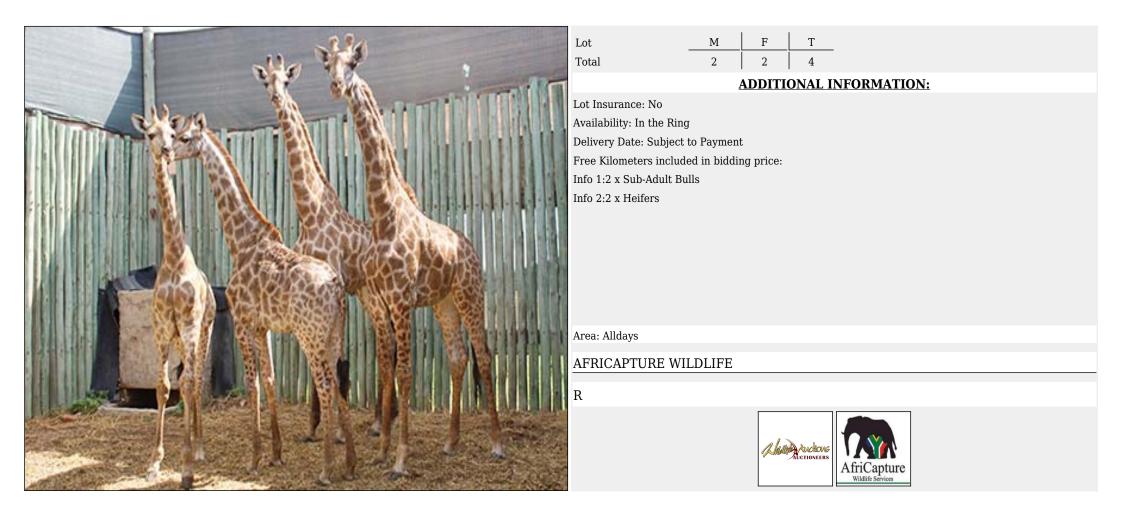

### Lot 08-A002 (Per Unit) Buffalo - Cow

#### LOT 08-A002 (Per Unit) Buffalo Special Details and Additional Info for Lot

| Age of Animal            | 4Y 5M           | 5Y 4M           |
|--------------------------|-----------------|-----------------|
| Tag number               | Yellow 19-87    | Yellow 18-41    |
| Microchip number         | 900252003056059 | 900182001729288 |
| Spread of Horns          | 23 6/8 in.      | 25 2/8 in.      |
| Base / Boss of Horns     | L+R: 6 2/8 in.  | L+R: 8 4/8 in.  |
| Tip to Tip of Horns      | 54 4/8 in.      | 62 2/8 in.      |
| SCI measurement of Horns | 67 in.          | 79 2/8 in.      |
| Sire/Father of animal    | Umfolozi        | Umfolozi        |
| Dam/Mother Details       | White 30        | Green A3        |
| General Info 1           |                 | Slightly Under  |
| Availability             | Immediately     | Immediately     |