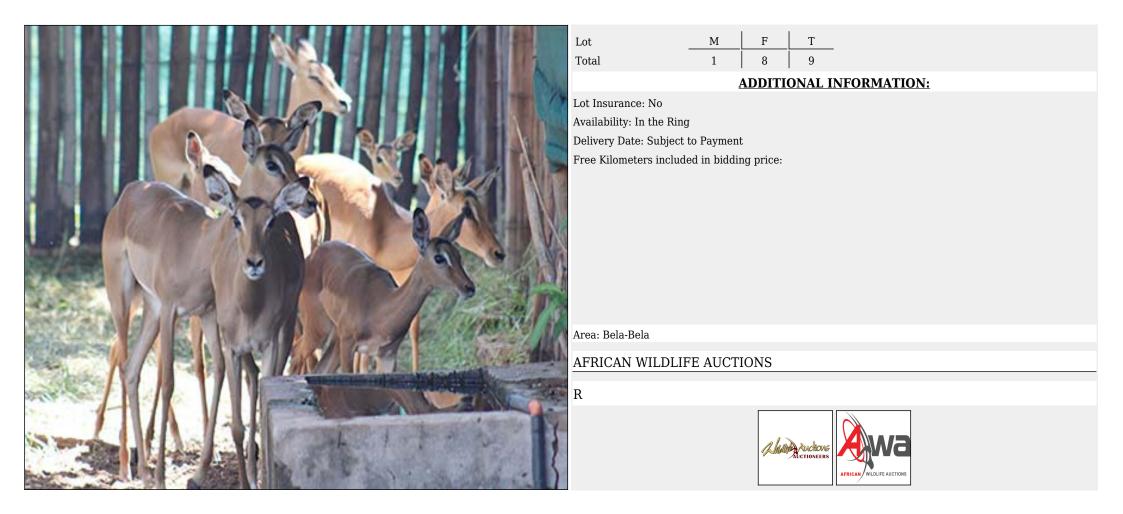

|  |
| Dam/Mother Details       | 29 7/8 in. Yellow 25 | 30 3/8 in. Pink 42 |  |
| Availability             | Immediately          | Immediately        |  |



## Lot 09-A002 (Per Unit) Mixed Species



| Lot   | М | F  | Т  |
|-------|---|----|----|
| Total | 3 | 15 | 18 |

#### **ADDITIONAL INFORMATION:**

Lot Insurance: No Availability: In the Ring Delivery Date: Subject to Payment Free Kilometers included in bidding price:

2~xYoung Nyala Bulls, 1~xSable Cow with Heifer Calf, 9~xImpala Family Group: 1~xYoung Ram, 5~xAdult Ewes, 3~xYoung Ewes, 6~xBlue Wildebeest Heifers

Area: Bela-Bela

R





## Lot 09-A002 - 1 (Per Unit) Nyala - Bull : Young

NS





#### Lot 09-A002 - 2 (Per Unit) Sable - Cow : with Heifer calf

CTIONS





## Lot 09-A002 - 3 (Per Unit) Impala - Family Group

s





### Lot 09-A002 - 4 (Per Unit) Blue Wildebeest - Heifer





# Lot 09-A004 (Per Unit) Springbuck Heartwater - Ram

IS





### Lot 09-A015 (Per Unit) Fallow Deer - Ram





## Lot 09-H001 (Per Unit) Mixed Species





## Lot 09-H001 - 1 (Per Unit)Nyala Hunt - Bull : Hunting





### Lot 09-H001 - 2 (Per Unit)Blue Wildebeest Hunt - Bull :





## Lot 09-H001 - 3 (Per Unit)Red Hartebeest Hunt - Bull :

|                           | Lot <u>M</u> <u>F</u> <u>T</u><br>Total 1 0 1<br>ADDITIONAL INFORMATION:                                                           |
|---------------------------|------------------------------------------------------------------------------------------------------------------------------------|
|                           | Lot Insurance: No<br>Availability: O