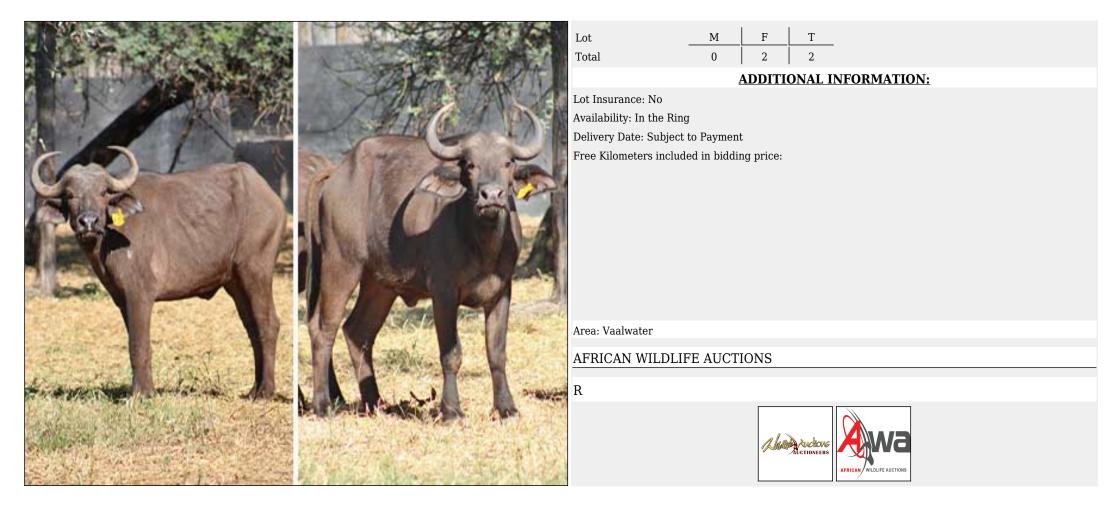

## Lot 08-A004 (Per Unit) Buffalo - Cow : 27 inches plus

#### LOT 08-A004 (Per Unit) Buffalo Special Details and Additional Info for Lot

| Age of Animal    | 7Y              | 7Y               |  |  |
|------------------|-----------------|------------------|--|--|
| Tag number       | 139             | 138              |  |  |
| Microchip number | 900250000993601 | Old Chip: 993610 |  |  |
| General Info 1   |                 | New Chip: 993615 |  |  |
| Spread of Horns  | 28 in.          | 27 2/8 in.       |  |  |
| Availability     | Immediately     | Immediately      |  |  |