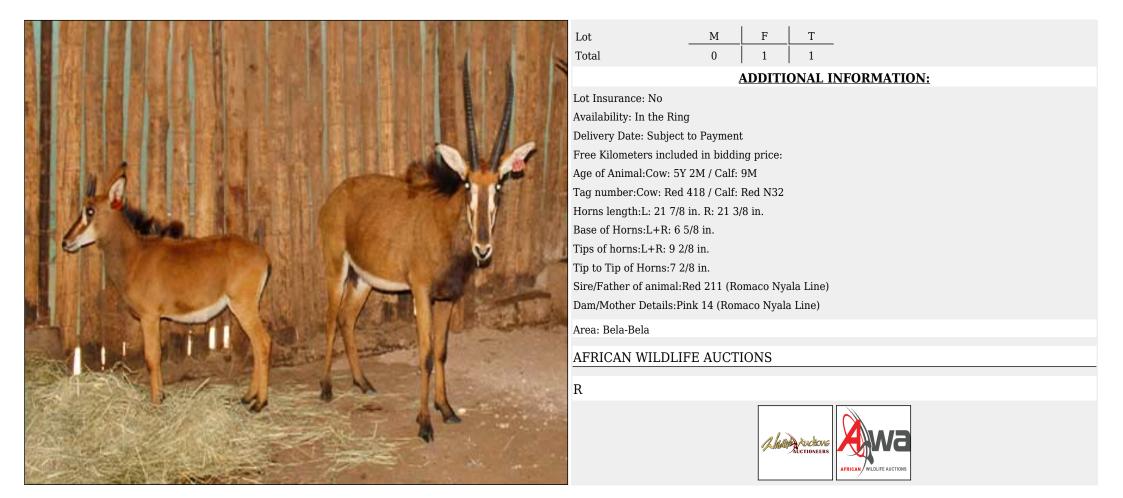

#### Impala - Ewe

#### Lot 01-A003 (Per Unit) Impala - Ewe

|     | M | F      | Т      |         |             |
|-----|---|--------|--------|---------|-------------|
|     | 0 | 6      | 6      |         |             |
|     | 1 | ADDITI | ONAL I | NFORMAT | <u>ION:</u> |
| No. |   |        |        |         |             |

Availability: In the Ring

Delivery Date: Subject to Payment

Free Kilometers included in bidding price:

Area: Dwaalboom

#### AFRICAN WILDLIFE AUCTIONS