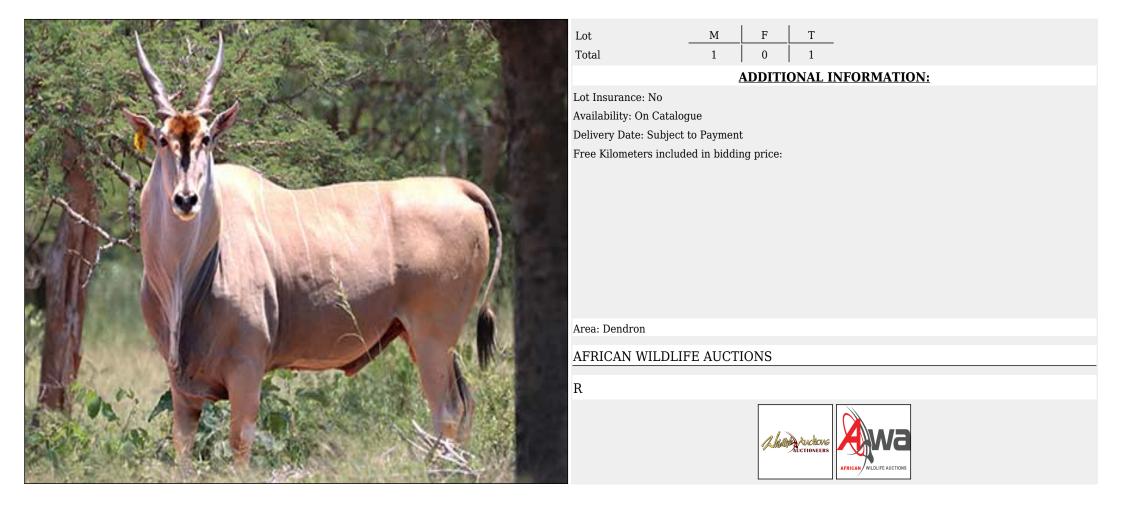

beest Hunt - Bull :

|                           | Lot <u>M</u> <u>F</u> <u>T</u><br>Total 1 0 1<br>ADDITIONAL INFORMATION:                                                           |
|---------------------------|------------------------------------------------------------------------------------------------------------------------------------|
|                           | Lot Insurance: No<br>Availability: On Catalogue<br>Delivery Date: Subject to Payment<br>Free Kilometers included in bidding price: |
| We have the second in the | Area: Dendron AFRICAN WILDLIFE AUCTIONS R                                                                                          |



## Lot 09-H001 - 4 (Per Unit)Waterbuck Hunt - Bull :





## Lot 09-H001 - 5 (Per Unit)Eland Hunt - Bull : Hunting

NS . .





# Lot 09-H001 - 6 (Per Unit)Kudu Hunt - Bull : Hunting

ONS





### Lot 09-H003 (Per Unit) Sable Hunt - Bull : Hunting

INS





# Lot 10-A001 (Per Unit) Sable - Bull





## Lot 11-A001 (Per Unit) Gemsbuck : Golden - Bull





## Lot 11-A010 (Per Unit) Gemsbuck - Bull





# Lot 12-A011 (Per Unit) Eland : Livingstone - Bull : 32



.

| Lot                   | M F                     | T                  |
|-----------------------|-------------------------|--------------------|
| Total                 | 1 0                     | 1                  |
|                       | ADDITI                  | IONAL INFORMATION: |
| Lot Insurance: No     |                         |                    |
| Availability: On Cata | alogue                  |                    |
| Delivery Date: Su