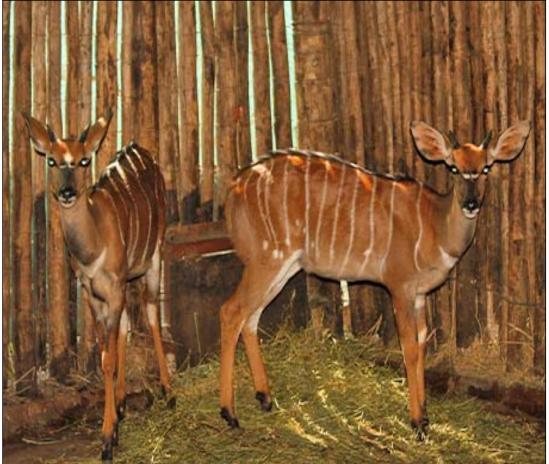

-----------------------|----------------------|--------------------|--|
| Tag number               | 20.07                | 20.02              |  |
| Microchip number         | 991001004207351      | 991001004207353    |  |
| Spread of Horns          | 26 in.               | 26 3/8 in.         |  |
| Base / Boss of Horns     | L+R: 10 in.          | L+R: 9 in.         |  |
| Tip to Tip of Horns      | 63 2/8 in.           | 61 5/8 in.         |  |
| SCI measurement of Horns | 83 2/8 in.           | 79 5/8 in.         |  |
| Sire/Father of animal    | 47 in. Wes           | 47 in. Wes         |  |
| Dam/Mother Details       | 29 7/8 in. Yellow 25 | 30 3/8 in. Pink 42 |  |
| Availability             | Immediately          | Immediately        |  |



## Lot 09-A002 (Per Unit) Mixed Species



| Lot   | М | F  | Т  |
|-------|---|----|----|
| Total | 3 | 15 | 18 |

#### **ADDITIONAL INFORMATION:**

Lot Insurance: No Availability: In the Ring Delivery Date: Subject to Payment Free Kilometers included in bidding price:

2~xYoung Nyala Bulls, 1~xSable Cow with Heifer Calf, 9~xImpala Family Group: 1~xYoung Ram, 5~xAdult Ewes, 3~xYoung Ewes, 6~xBlue Wildebeest Heifers

Area: Bela-Bela

R





## Lot 09-A002 - 1 (Per Unit) Nyala - Bull : Young

NS





#### Lot 09-A002 - 2 (Per Unit) Sable - Cow : with Heifer calf

CTIONS





## Lot 09-A002 - 3 (Per Unit) Impala - Family Group

s





### Lot 09-A002 - 4 (Per Unit) Blue Wildebeest - Heifer





# Lot 09-A004 (Per Unit) Springbuck Heartwater - Ram

IS





### Lot 09-A015 (Per Unit) Fallow Deer - Ram





## Lot 09-H001 (Per Unit) M