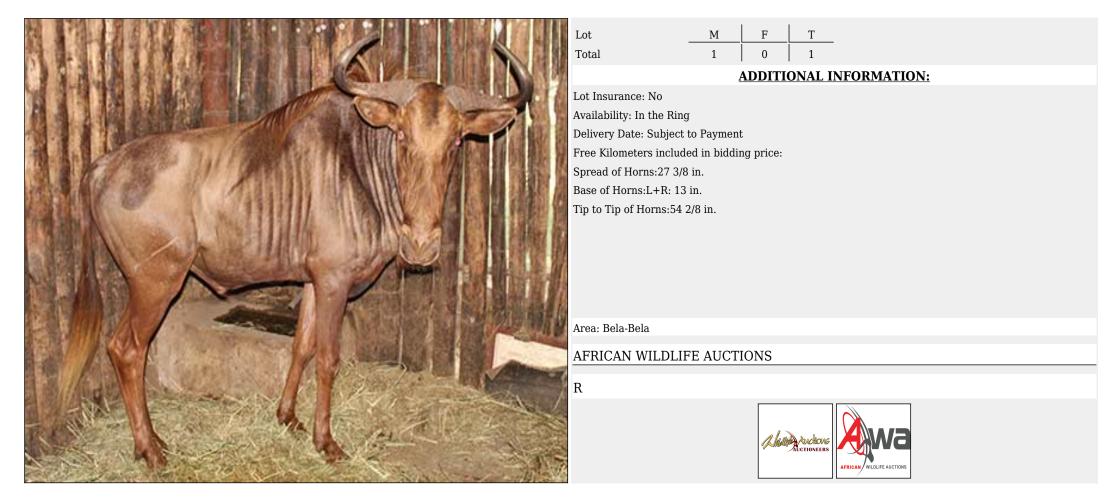

## Lot 05-A001 (Per Unit) Blue Wildebeest : Gold/Egoli -

## Lot 05-A008 (Per Unit) Blue Wildebeest : Gold/Egoli -

T 1 F Lot М 0 1 Total **ADDITIONAL INFORMATION:** Lot Insurance: No Availability: In the Ring Delivery Date: Subject to Payment Free Kilometers included in bidding price: Spread of Horns:30 3/8 in. Base of Horns:L+R: 13" Tip to Tip of Horns:54 2/8" Area: Durban THULARE SAFARIS R A hut Auction hulare Safarís