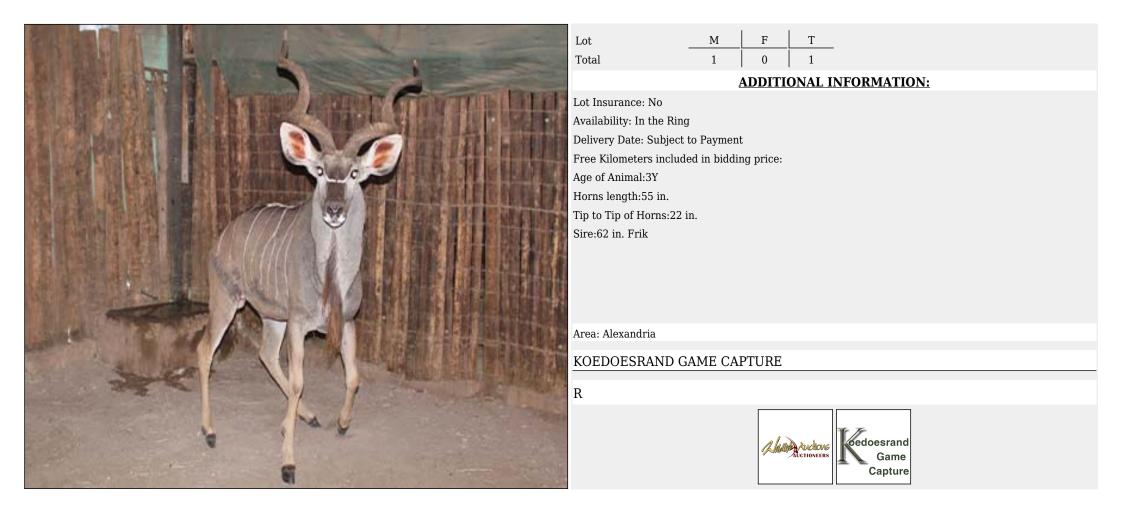

Number of stripes r   | ight:11                 |                    |
| Grandsire measurer    | nents:35 4/8 in.        |                    |
| Info 1:Prominent Ch   | evron with              |                    |
| Info 2:Beautiful Dev  | vlap                    |                    |
|                       |                         |                    |
|                       |                         |                    |
| Area: Blouberg        |                         |                    |
| BONGELA               |                         |                    |
| DONGELA               |                         |                    |
| P                     |                         |                    |





## Lot 14-A014 (Per Unit) Kudu - Bull : 55 inches plus

. . . . .





### Lot 15-A009 (Per Unit) Red Hartebeest - Bull





## Lot 16-A007 (Per Unit) Waterbuck - Bull : plus 27





#### Zebra : Burchells - Family Lot 17-A001 (Per Unit)



| М | F     | Т     |        |        |
|---|-------|-------|--------|--------|
| 4 | 3     | 7     |        |        |
|   | ודוחח | ONIAT | INFODA | (ATTON |

#### **ADDITIONAL INFORMATION:**

Delivery Date: Subject to Payment Free Kilometers included in bidding price: Info 2:2 x Sub-Adult Stallions

#### **BEULAH WING SHOOTING**





## Lot 18-A001 (Per Unit) Ostrich - Male





## Lot 18-A012 (Per Unit) Ostrich - Family Group





## Lot 19-A003 (Per Unit) Blesbuck : Bushveld - Ram : 17





#### Lot 20-A001 (Per Unit) Blesbuck - Ram

Lot Total Lot I Avail Delivery Date: Subject to Payment R

|