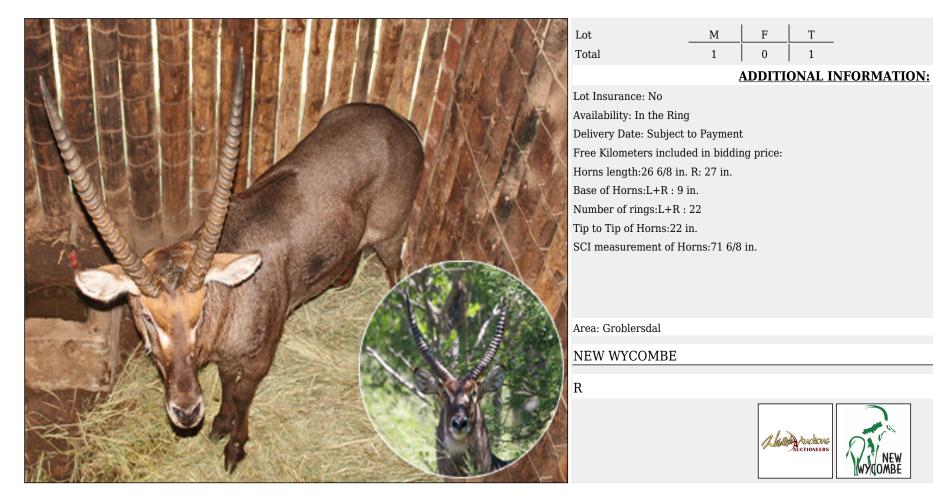

#### Zebra : Burchells - Family Lot 17-A001 (Per Unit)

| М | F     | Т     |        |        |
|---|-------|-------|--------|--------|
| 4 | 3     | 7     |        |        |
|   | ודוחח | ONIAT | INFODA | (ATTON |

#### **ADDITIONAL INFORMATION:**

Delivery Date: Subject to Payment Free Kilometers included in bidding price: Info 2:2 x Sub-Adult Stallions