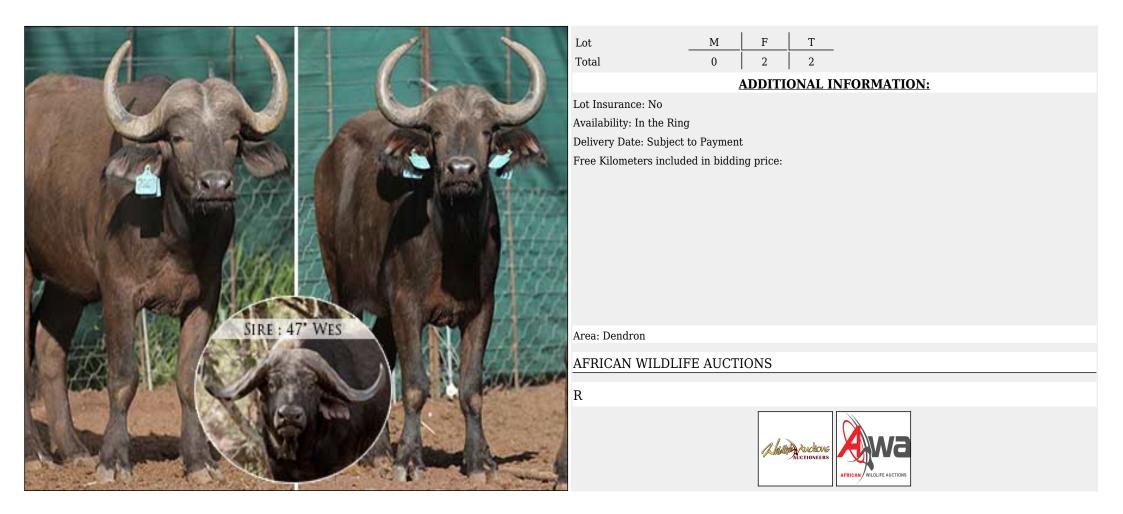

### Lot 08-A002 (Per Unit) Buffalo - Cow

#### LOT 08-A002 (Per Unit) Buffalo Special Details and Additional Info for Lot

| Age of Animal            | 4Y 5M           | 5Y 4M           |
|--------------------------|-----------------|-----------------|
| Tag number               | Yellow 19-87    | Yellow 18-41    |
| Microchip number         | 900252003056059 | 900182001729288 |
| Spread of Horns          | 23 6/8 in.      | 25 2/8 in.      |
| Base / Boss of Horns     | L+R: 6 2/8 in.  | L+R: 8 4/8 in.  |
| Tip to Tip of Horns      | 54 4/8 in.      | 62 2/8 in.      |
| SCI measurement of Horns | 67 in.          | 79 2/8 in.      |
| Sire/Father of animal    | Umfolozi        | Umfolozi        |
| Dam/Mother Details       | White 30        | Green A3        |
| General Info 1           |                 | Slightly Under  |
| Availability             | Immediately     | Immediately     |

## Lot 08-A006 (Per Unit) Buffalo - Cow : 26 inches plus

#### LOT 08-A006 (Per Unit) Buffalo Special Details and Additional Info for Lot

| Age of Animal            | 3Y 8M                | 3Y 11M             |  |
|--------------------------|----------------------|--------------------|--|
| Tag number               | 20.07                | 20.02              |  |
| Microchip number         | 991001004207351      | 991001004207353    |  |
| Spread of Horns          | 26 in.               | 26 3/8 in.         |  |
| Base / Boss of Horns     | L+R: 10 in.          | L+R: 9 in.         |  |
| Tip to Tip of Horns      | 63 2/8 in.           | 61 5/8 in.         |  |
| SCI measurement of Horns | 83 2/8 in.           | 79 5/8 in.         |  |
| Sire/Father of animal    | 47 in. Wes           | 47 in. Wes         |  |
| Dam/Mother Details       | 29 7/8 in. Yellow 25 | 30 3/8 in. Pink 42 |  |
| Availability             | Immediately          | Immediately        |  |