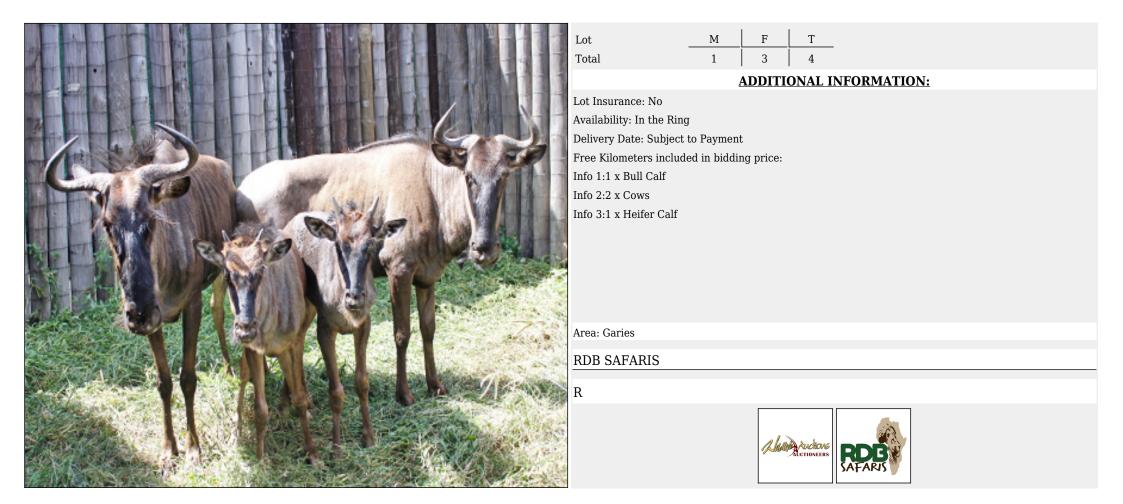

03 (Per Unit) Impala - Ewe



|     | M | F      | Т      |         |             |
|-----|---|--------|--------|---------|-------------|
|     | 0 | 6      | 6      |         |             |
|     | 1 | ADDITI | ONAL I | NFORMAT | <u>ION:</u> |
| No. |   |        |        |         |             |

Availability: In the Ring

Delivery Date: Subject to Payment

Free Kilometers included in bidding price:

Area: Dwaalboom

#### AFRICAN WILDLIFE AUCTIONS





## Lot 01-A004 (Per Unit) Impala - Ram





## Lot 02-A001 (Per Unit) Impala : Black - Ram

NS .





## Lot 02-A002 (Per Unit) Impala : Black - Ram : Sub-





## Lot 03-A001 (Per Unit) Blue Wildebeest - Bull : 27





## Lot 03-A002 (Per Unit) Blue Wildebeest - Bull

CTIONS





## Lot 03-A006 (Per Unit) Blue Wildebeest - Family Group





## Lot 05-A001 (Per Unit) Blue Wildebeest : Gold/Egoli -





## Lot 05-A008 (Per Unit) Blue Wildebeest : Gold/Egoli -

T 1 F Lot М 0 1 Total **ADDITIONAL INFORMATION:** Lot Insurance: No Availability: In the Ring Delivery Date: Subject to Payment Free Kilometers included in bidding price: Spread of Horns:30 3/8 in. Base of Horns:L+R: 13" Tip to Tip of Horns:54 2/8" Area: Durban THULARE SAFARIS R A hut Auction hulare Safarís



## Lot 06-A005 (Per Unit) Nyala - Ewe : with Lamb

S





## Lot 07-A001 (Per Unit) Giraffe - Bull

JCTIONS





### Lot 07-A013 (Per Unit) Giraffe - Family Group

S





### Lot 08-A002 (Per Unit) Buffalo - Cow



#### LOT 08-A002 (Per Unit) Buffalo Special Details and Additional Info for Lot

| Age of Animal            | 4Y 5M           | 5Y 4M           |
|--