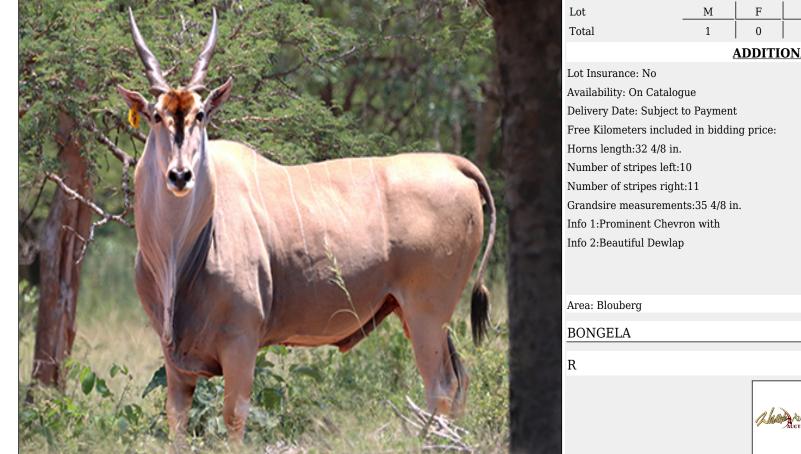

# Lot 12-A011 (Per Unit) Eland : Livingstone - Bull : 32

.

| Lot                   | M F                     | T                  |
|-----------------------|-------------------------|--------------------|
| Total                 | 1 0                     | 1                  |
|                       | ADDITI                  | IONAL INFORMATION: |
| Lot Insurance: No     |                         |                    |
| Availability: On Cata | alogue                  |                    |
| Delivery Date: Subj   | ect to Payment          |                    |
| Free Kilometers inc   | luded in bidding price: |                    |
| Horns length:32 4/8   | in.                     |                    |
| Number of stripes le  | eft:10                  |                    |
| Number of stripes r   | ight:11                 |                    |
| Grandsire measurer    | nents:35 4/8 in.        |                    |
| Info 1:Prominent Ch   | evron with              |                    |
| Info 2:Beautiful Dev  | vlap                    |                    |
|                       |                         |                    |
|                       |                         |                    |
| Area: Blouberg        |                         |                    |
| BONGELA               |                         |                    |
| DONGELA               |                         |                    |
| P                     |                         |                    |