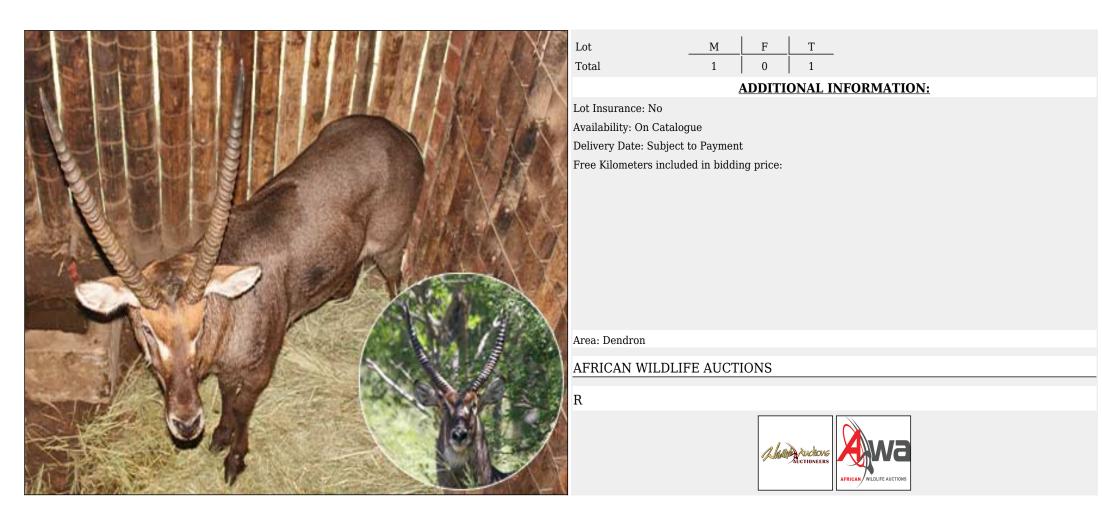

e Wildebeest Hunt - Bull :





## Lot 09-H001 - 3 (Per Unit)Red Hartebeest Hunt - Bull :

|                           | Lot <u>M</u> <u>F</u> <u>T</u><br>Total 1 0 1<br>ADDITIONAL INFORMATION:                                                           |
|---------------------------|------------------------------------------------------------------------------------------------------------------------------------|
|                           | Lot Insurance: No<br>Availability: On Catalogue<br>Delivery Date: Subject to Payment<br>Free Kilometers included in bidding price: |
| We have the second in the | Area: Dendron AFRICAN WILDLIFE AUCTIONS R                                                                                          |



## Lot 09-H001 - 4 (Per Unit)Waterbuck Hunt - Bull :





## Lot 09-H001 - 5 (Per Unit)Eland Hunt - Bull : Hunting

NS . .





# Lot 09-H001 - 6 (Per Unit)Kudu Hunt - Bull : Hunting

ONS





### Lot 09-H003 (Per Unit) Sable Hunt - Bull : Hunting

INS





# Lot 10-A001 (Per Unit) Sable - Bull





## Lot 11-A001 (Per Unit) Gemsbuck : Golden - Bull





## Lot 11-A010 (Per Unit) Gemsbuck - Bull





# Lot 12-A011 (Per Unit) Eland : Livingstone - Bull : 32



.

| Lot                   | M F                     | T                  |
|-----------------------|-------------------------|--------------------|
| Total                 | 1 0                     | 1                  |
|                       | ADDITI                  | IONAL INFORMATION: |
| Lot Insurance: No     |                         |                    |
| Availability: On Cat