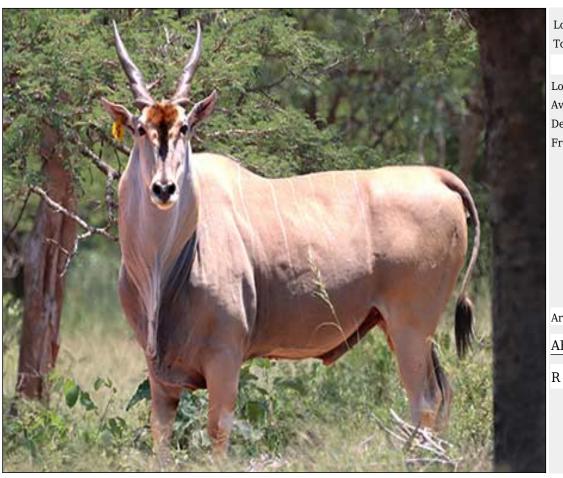

## Lot 09-H001 - 5 (Per Unit)Eland Hunt - Bull : Hunting

| Lot   | M | F | Т |
|-------|---|---|---|
| Total | 1 | 0 | 1 |

#### **ADDITIONAL INFORMATION:**

Lot Insurance: No

Availability: On Catalogue

Delivery Date: Subject to Payment

Free Kilometers included in bidding price:

Area: Dendron