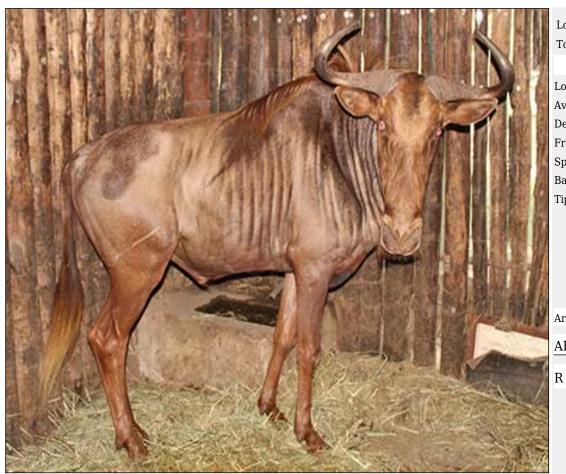

#### Lot 01-A001 (Per Unit) Blue Wildebeest : Gold/Egoli -

| Lot   | M | F | Т |
|-------|---|---|---|
| Total | 1 | 0 | 1 |

#### **ADDITIONAL INFORMATION:**

Lot Insurance: No Availability: In the Ring

Delivery Date: Subject to Payment

Free Kilometers included in bidding price:

Spread of Horns:27 3/8 in. Base of Horns:L+R: 13 in. Tip to Tip of Horns:54 2/8 in.

Area: Bela-Bela