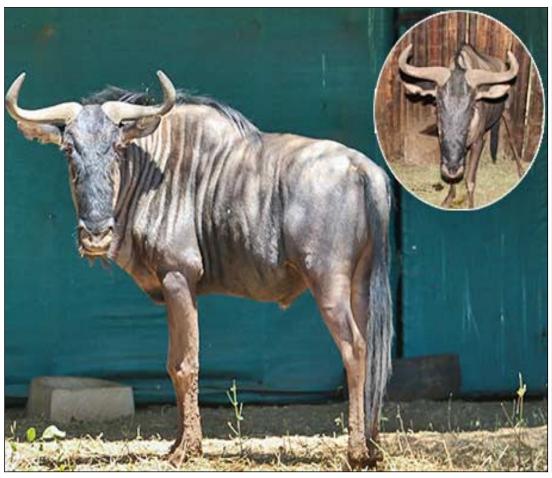

#### Lot 01-A001 (Per Unit) Blue Wildebeest : Gold/Egoli -

| Lot   | M | F | Т |
|-------|---|---|---|
| Total | 1 | 0 | 1 |

#### **ADDITIONAL INFORMATION:**

Lot Insurance: No Availability: In the Ring

Delivery Date: Subject to Payment

Free Kilometers included in bidding price:

Spread of Horns:27 3/8 in. Base of Horns:L+R: 13 in. Tip to Tip of Horns:54 2/8 in.

Area: Bela-Bela