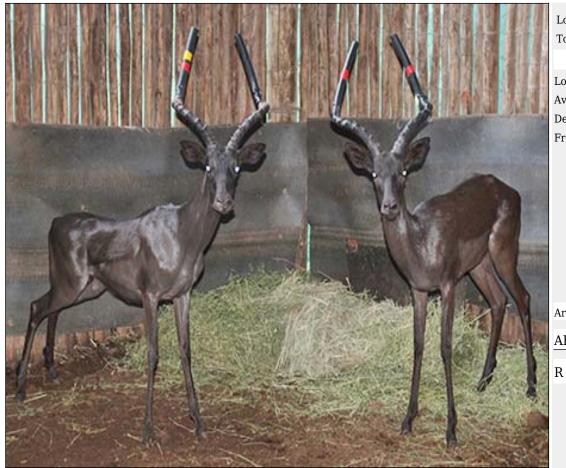

#### Impala : Black - Ram Lot 02-A001 (Per Unit)

| Lot   | M | F | Т |
|-------|---|---|---|
| Total | 2 | 0 | 2 |

#### **ADDITIONAL INFORMATION:**

Lot Insurance: No Availability: In the Ring

Delivery Date: Subject to Payment

Free Kilometers included in bidding price:

Area: Bela-Bela