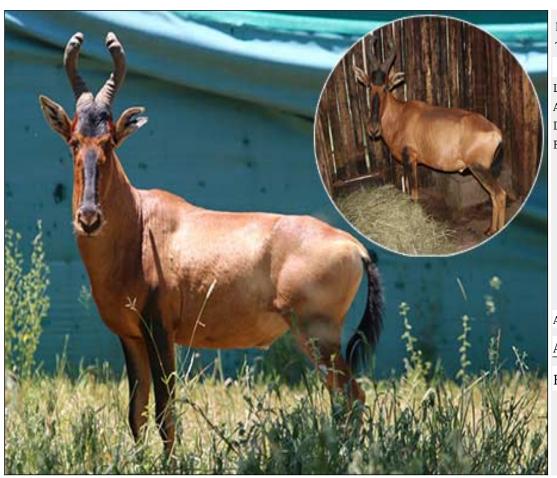

## Lot 09-H001 - 3 (Per Unit)Red Hartebeest Hunt - Bull :

| Lot   | M | F | T |
|-------|---|---|---|
| Total | 1 | 0 | 1 |

#### **ADDITIONAL INFORMATION:**

Lot Insurance: No

Availability: On Catalogue

Delivery Date: Subject to Payment

Free Kilometers included in bidding price:

Area: Dendron