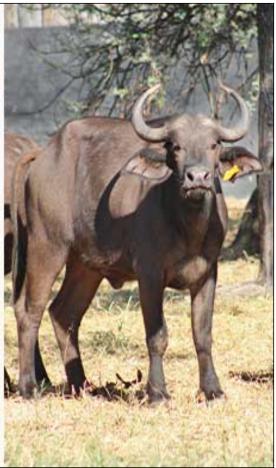

### Lot 08-A002 (Per Unit) Buffalo - Cow

| Lot   | M | F | Т |
|-------|---|---|---|
| Total | 0 | 2 | 2 |

#### **ADDITIONAL INFORMATION:**

Lot Insurance: No Availability: In the Ring

Delivery Date: Subject to Payment

Free Kilometers included in bidding price:

Area: Vaalwater

### LOT 08-A002 (Per Unit) Buffalo Special Details and Additional Info for Lot

| Age of Animal            | 4Y 5M           | 5Y 4M           |  |  |
|--------------------------|-----------------|-----------------|--|--|
| Tag number               | Yellow 19-87    | Yellow 18-41    |  |  |
| Microchip number         | 900252003056059 | 900182001729288 |  |  |
| Spread of Horns          | 23 6/8 in.      | 25 2/8 in.      |  |  |
| Base / Boss of Horns     | L+R: 6 2/8 in.  | L+R: 8 4/8 in.  |  |  |
| Tip to Tip of Horns      | 54 4/8 in.      | 62 2/8 in.      |  |  |
| SCI measurement of Horns | 67 in.          | 79 2/8 in.      |  |  |
| Sire/Father of animal    | Umfolozi        | Umfolozi        |  |  |
| Dam/Mother Details       | White 30        | Green A3        |  |  |
| General Info 1           |                 | Slightly Under  |  |  |
| Availability             | Immediately     | Immediately     |  |  |