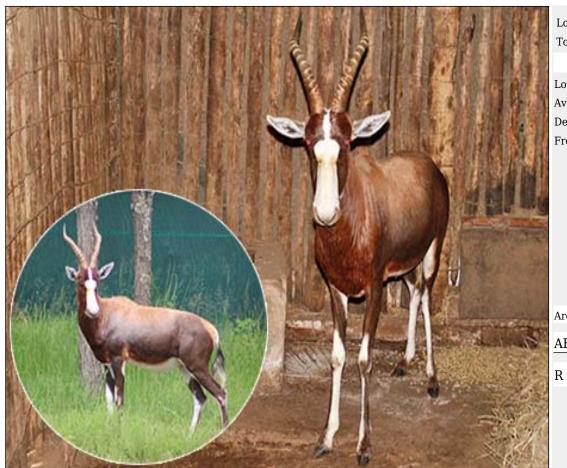

#### Lot 20-A001 (Per Unit) Blesbuck - Ram

| Lot   | M | F | Т |
|-------|---|---|---|
| Total | 1 | 0 | 1 |

#### **ADDITIONAL INFORMATION:**

Lot Insurance: No Availability: In the Ring

Delivery Date: Subject to Payment

Free Kilometers included in bidding price:

Area: Bela-Bela