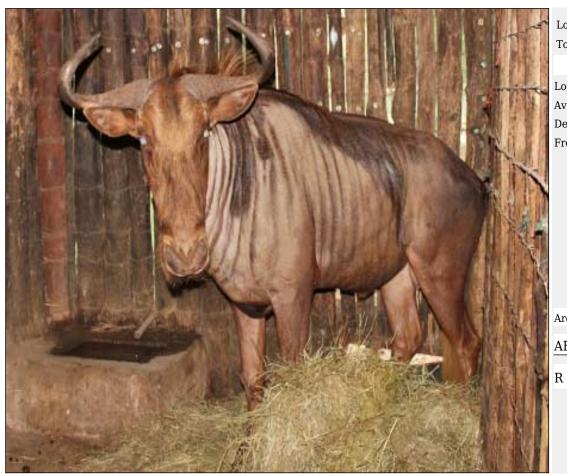

#### Lot 01-A001 (Per Unit) Blue Wildebeest : Gold/Egoli -

| Lot   | M | F | Т |
|-------|---|---|---|
| Total | 1 | 0 | 1 |

#### **ADDITIONAL INFORMATION:**

Lot Insurance: No Availability: In the Ring

Delivery Date: Subject to Payment

Free Kilometers included in bidding price:

Spread of Horns:27 3/8 in. Base of Horns:L+R: 13 in. Tip to Tip of Horns:54 2/8 in.

Area: Bela-Bela