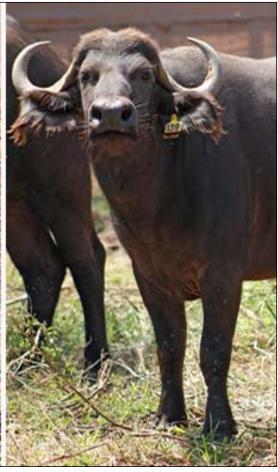

### LOT 08-A002 (Per Unit) Buffalo Special Details and Additional Info for Lot

| Age of Animal            | 4Y 5M           | 5Y 4M           |  |  |
|--------------------------|-----------------|-----------------|--|--|
| Tag number               | Yellow 19-87    | Yellow 18-41    |  |  |
| Microchip number         | 900252003056059 | 900182001729288 |  |  |
| Spread of Horns          | 23 6/8 in.      | 25 2/8 in.      |  |  |
| Base / Boss of Horns     | L+R: 6 2/8 in.  | L+R: 8 4/8 in.  |  |  |
| Tip to Tip of Horns      | 54 4/8 in.      | 62 2/8 in.      |  |  |
| SCI measurement of Horns | 67 in.          | 79 2/8 in.      |  |  |
| Sire/Father of animal    | Umfolozi        | Umfolozi        |  |  |
| Dam/Mother Details       | White 30        | Green A3        |  |  |
| General Info 1           |                 | Slightly Under  |  |  |
| Availability             | Immediately     | Immediately     |  |  |