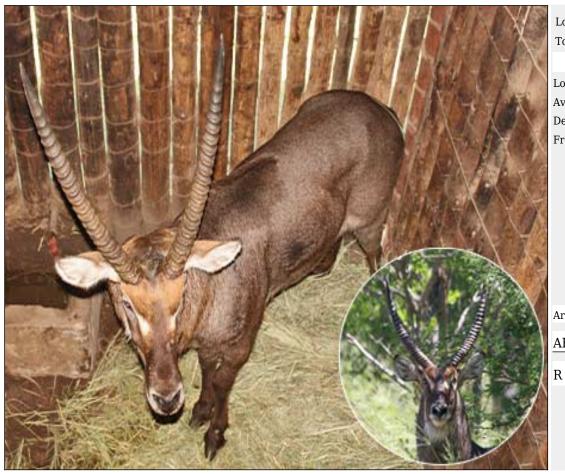

### Lot 09-H001 - 4 (Per Unit)Waterbuck Hunt - Bull :

| Lot   | M | F | Т |
|-------|---|---|---|
| Total | 1 | 0 | 1 |

#### **ADDITIONAL INFORMATION:**

Lot Insurance: No

Availability: On Catalogue

Delivery Date: Subject to Payment

Free Kilometers included in bidding price:

Area: Dendron