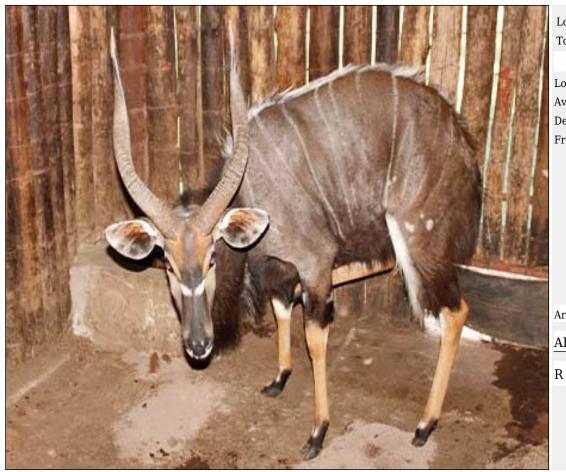

# Lot 09-A002 - 1 (Per Unit) Nyala - Bull : Young

| Lot   | M | F | Т |
|-------|---|---|---|
| Total | 2 | 0 | 2 |

#### **ADDITIONAL INFORMATION:**

Lot Insurance: No Availability: In the Ring

Delivery Date: Subject to Payment

Free Kilometers included in bidding price:

Area: Bela-Bela