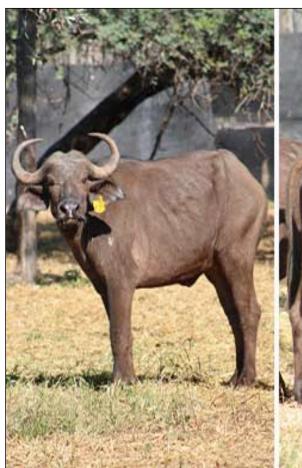

### Lot 08-A002 (Per Unit) Buffalo - Cow

| Lot   | M | F | Т |
|-------|---|---|---|
| Total | 0 | 2 | 2 |

#### **ADDITIONAL INFORMATION:**

Lot Insurance: No Availability: In the Ring

Delivery Date: Subject to Payment

Free Kilometers included in bidding price:

Area: Vaalwater

### LOT 08-A002 (Per Unit) Buffalo Special Details and Additional Info for Lot

| Age of Animal            | 4Y 5M           | 5Y 4M           |  |  |
|--------------------------|-----------------|-----------------|--|--|
| Tag number               | Yellow 19-87    | Yellow 18-41    |  |  |
| Microchip number         | 900252003056059 | 900182001729288 |  |  |
| Spread of Horns          | 23 6/8 in.      | 25 2/8 in.      |  |  |
| Base / Boss of Horns     | L+R: 6 2/8 in.  | L+R: 8 4/8 in.  |  |  |
| Tip to Tip of Horns      | 54 4/8 in.      | 62 2/8 in.      |  |  |
| SCI measurement of Horns | 67 in.          | 79 2/8 in.      |  |  |
| Sire/Father of animal    | Umfolozi        | Umfolozi        |  |  |
| Dam/Mother Details       | White 30        | Green A3        |  |  |
| General Info 1           |                 | Slightly Under  |  |  |
| Availability             | Immediately     | Immediately     |  |  |