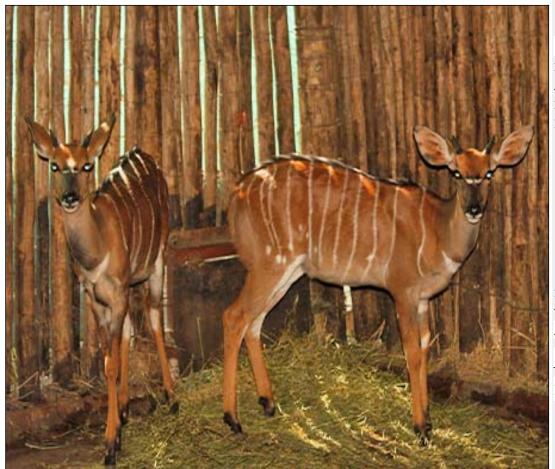

# Lot 09-A002 - 1 (Per Unit) Nyala - Bull : Young

| Lot   | M | F | Т |
|-------|---|---|---|
| Total | 2 | 0 | 2 |

#### **ADDITIONAL INFORMATION:**

Lot Insurance: No Availability: In the Ring

Delivery Date: Subject to Payment

Free Kilometers included in bidding price:

Area: Bela-Bela