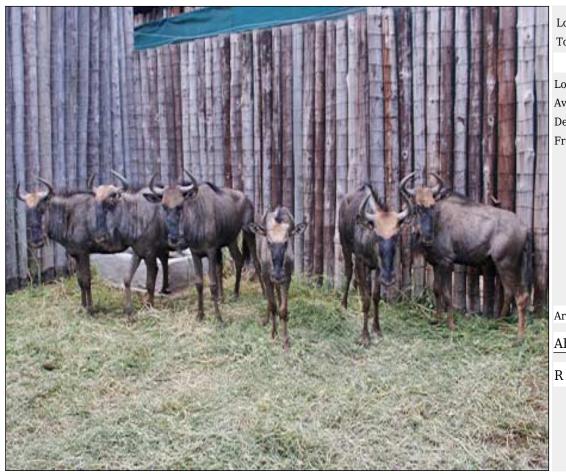

#### Lot 01-A001 (Per Unit) Blue Wildebeest : Gold/Egoli -

| Lot   | M | F | Т |
|-------|---|---|---|
| Total | 1 | 0 | 1 |

#### **ADDITIONAL INFORMATION:**

Lot Insurance: No Availability: In the Ring

Delivery Date: Subject to Payment

Free Kilometers included in bidding price:

Spread of Horns:27 3/8 in. Base of Horns:L+R: 13 in. Tip to Tip of Horns:54 2/8 in.

Area: Bela-Bela