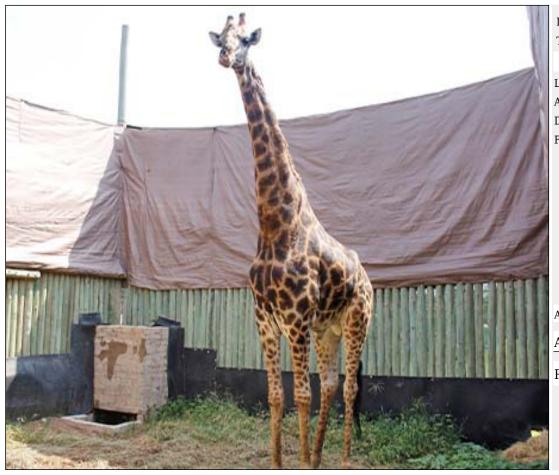

# Lot 07-A001 (Per Unit) Giraffe - Bull

| Lot   | M | F | Т |
|-------|---|---|---|
| Total | 1 | 0 | 1 |

#### **ADDITIONAL INFORMATION:**

Lot Insurance: No Availability: In the Ring

Delivery Date: Subject to Payment

Free Kilometers included in bidding price:

Area: Dwaalboom