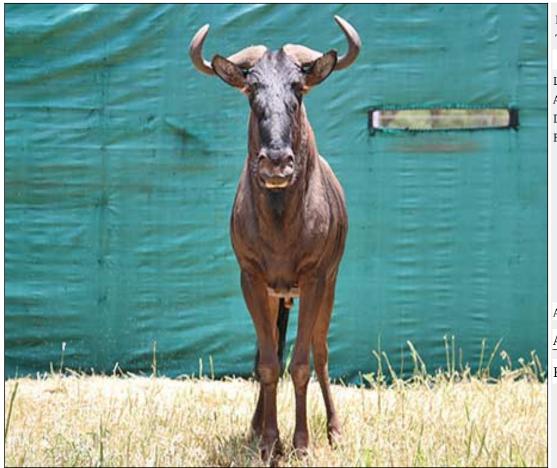

### Lot 03-A001 (Per Unit) Blue Wildebeest - Bull : 27

| Lot   | M | F | Т |
|-------|---|---|---|
| Total | 1 | 0 | 1 |

#### **ADDITIONAL INFORMATION:**

Lot Insurance: No

Availability: In the Ring

Delivery Date: Subject to Payment

Free Kilometers included in bidding price:

Spread of Horns:27 in.

Base of Horns:L+R: 12 in.

Tip to Tip of Horns:47 4/8 in.

SCI measurement of Horns:71 4/8 in.

Area: Bela-Bela