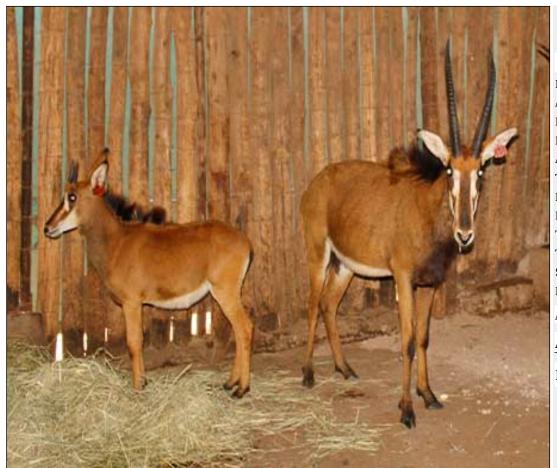

### Lot 09-A002 - 2 (Per Unit) Sable - Cow: with Heifer calf

| Lot   | М | F | Т |
|-------|---|---|---|
| Total | 0 | 1 | 1 |

#### ADDITIONAL INFORMATION:

Lot Insurance: No Availability: In the Ring

Delivery Date: Subject to Payment

Free Kilometers included in bidding price: Age of Animal:Cow: 5Y 2M / Calf: 9M Tag number:Cow: Red 418 / Calf: Red N32 Horns length:L: 21 7/8 in. R: 21 3/8 in.

Base of Horns:L+R: 6 5/8 in. Tips of horns:L+R: 9 2/8 in. Tip to Tip of Horns:7 2/8 in.

Sire/Father of animal:Red 211 (Romaco Nyala Line) Dam/Mother Details:Pink 14 (Romaco Nyala Line)

Area: Bela-Bela