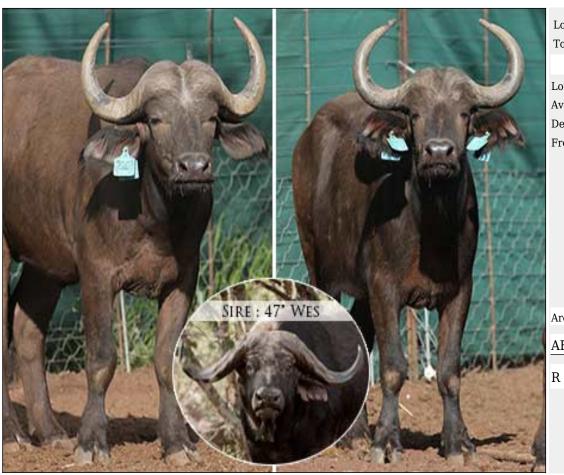

### LOT 08-A006 (Per Unit) Buffalo Special Details and Additional Info for Lot

| Age of Animal            | 3Y 8M                | 3Y 11M             |  |
|--------------------------|----------------------|--------------------|--|
| Tag number               | 20.07                | 20.02              |  |
| Microchip number         | 991001004207351      | 991001004207353    |  |
| Spread of Horns          | 26 in.               | 26 3/8 in.         |  |
| Base / Boss of Horns     | L+R: 10 in.          | L+R: 9 in.         |  |
| Tip to Tip of Horns      | 63 2/8 in.           | 61 5/8 in.         |  |
| SCI measurement of Horns | 83 2/8 in.           | 79 5/8 in.         |  |
| Sire/Father of animal    | 47 in. Wes           | 47 in. Wes         |  |
| Dam/Mother Details       | 29 7/8 in. Yellow 25 | 30 3/8 in. Pink 42 |  |
| Availability             | Immediately          | Immediately        |  |