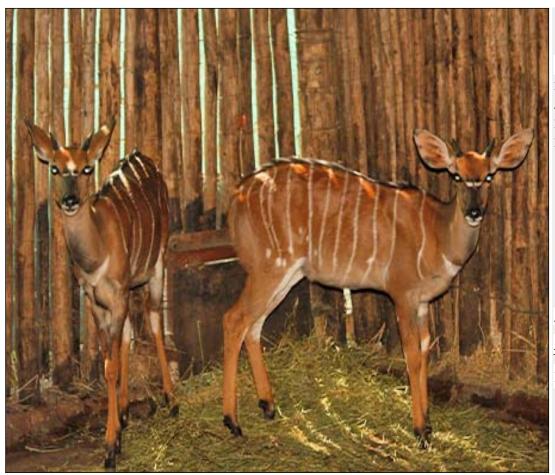

# Lot 09-A002 - 1 (Per Unit) Nyala - Bull : Young

| Lot   | M | F | Т |
|-------|---|---|---|
| Total | 2 | 0 | 2 |

#### **ADDITIONAL INFORMATION:**

Lot Insurance: No Availability: In the Ring

Delivery Date: Subject to Payment

Free Kilometers included in bidding price:

Area: Bela-Bela