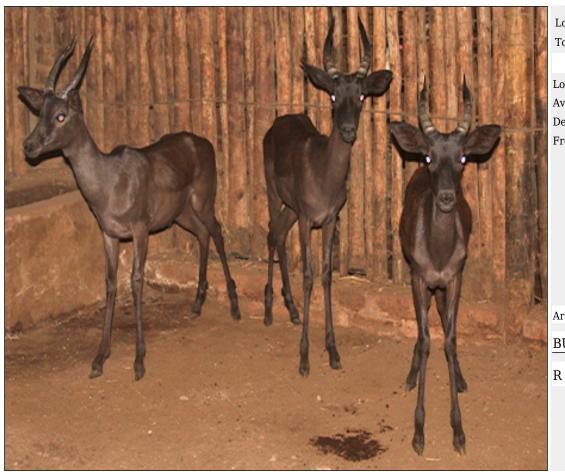

# Lot 001 (Per Lot)

# Blesbuck : Black Faced - Family

| Lot   | M | F | Т |
|-------|---|---|---|
| Total | 4 | 5 | 9 |

#### **ADDITIONAL INFORMATION:**

Lot Insurance: Yes Availability: In the Ring Delivery Date: 2021-11-10

Free Kilometers included in bidding price: 20

Area: Leeudoringstad